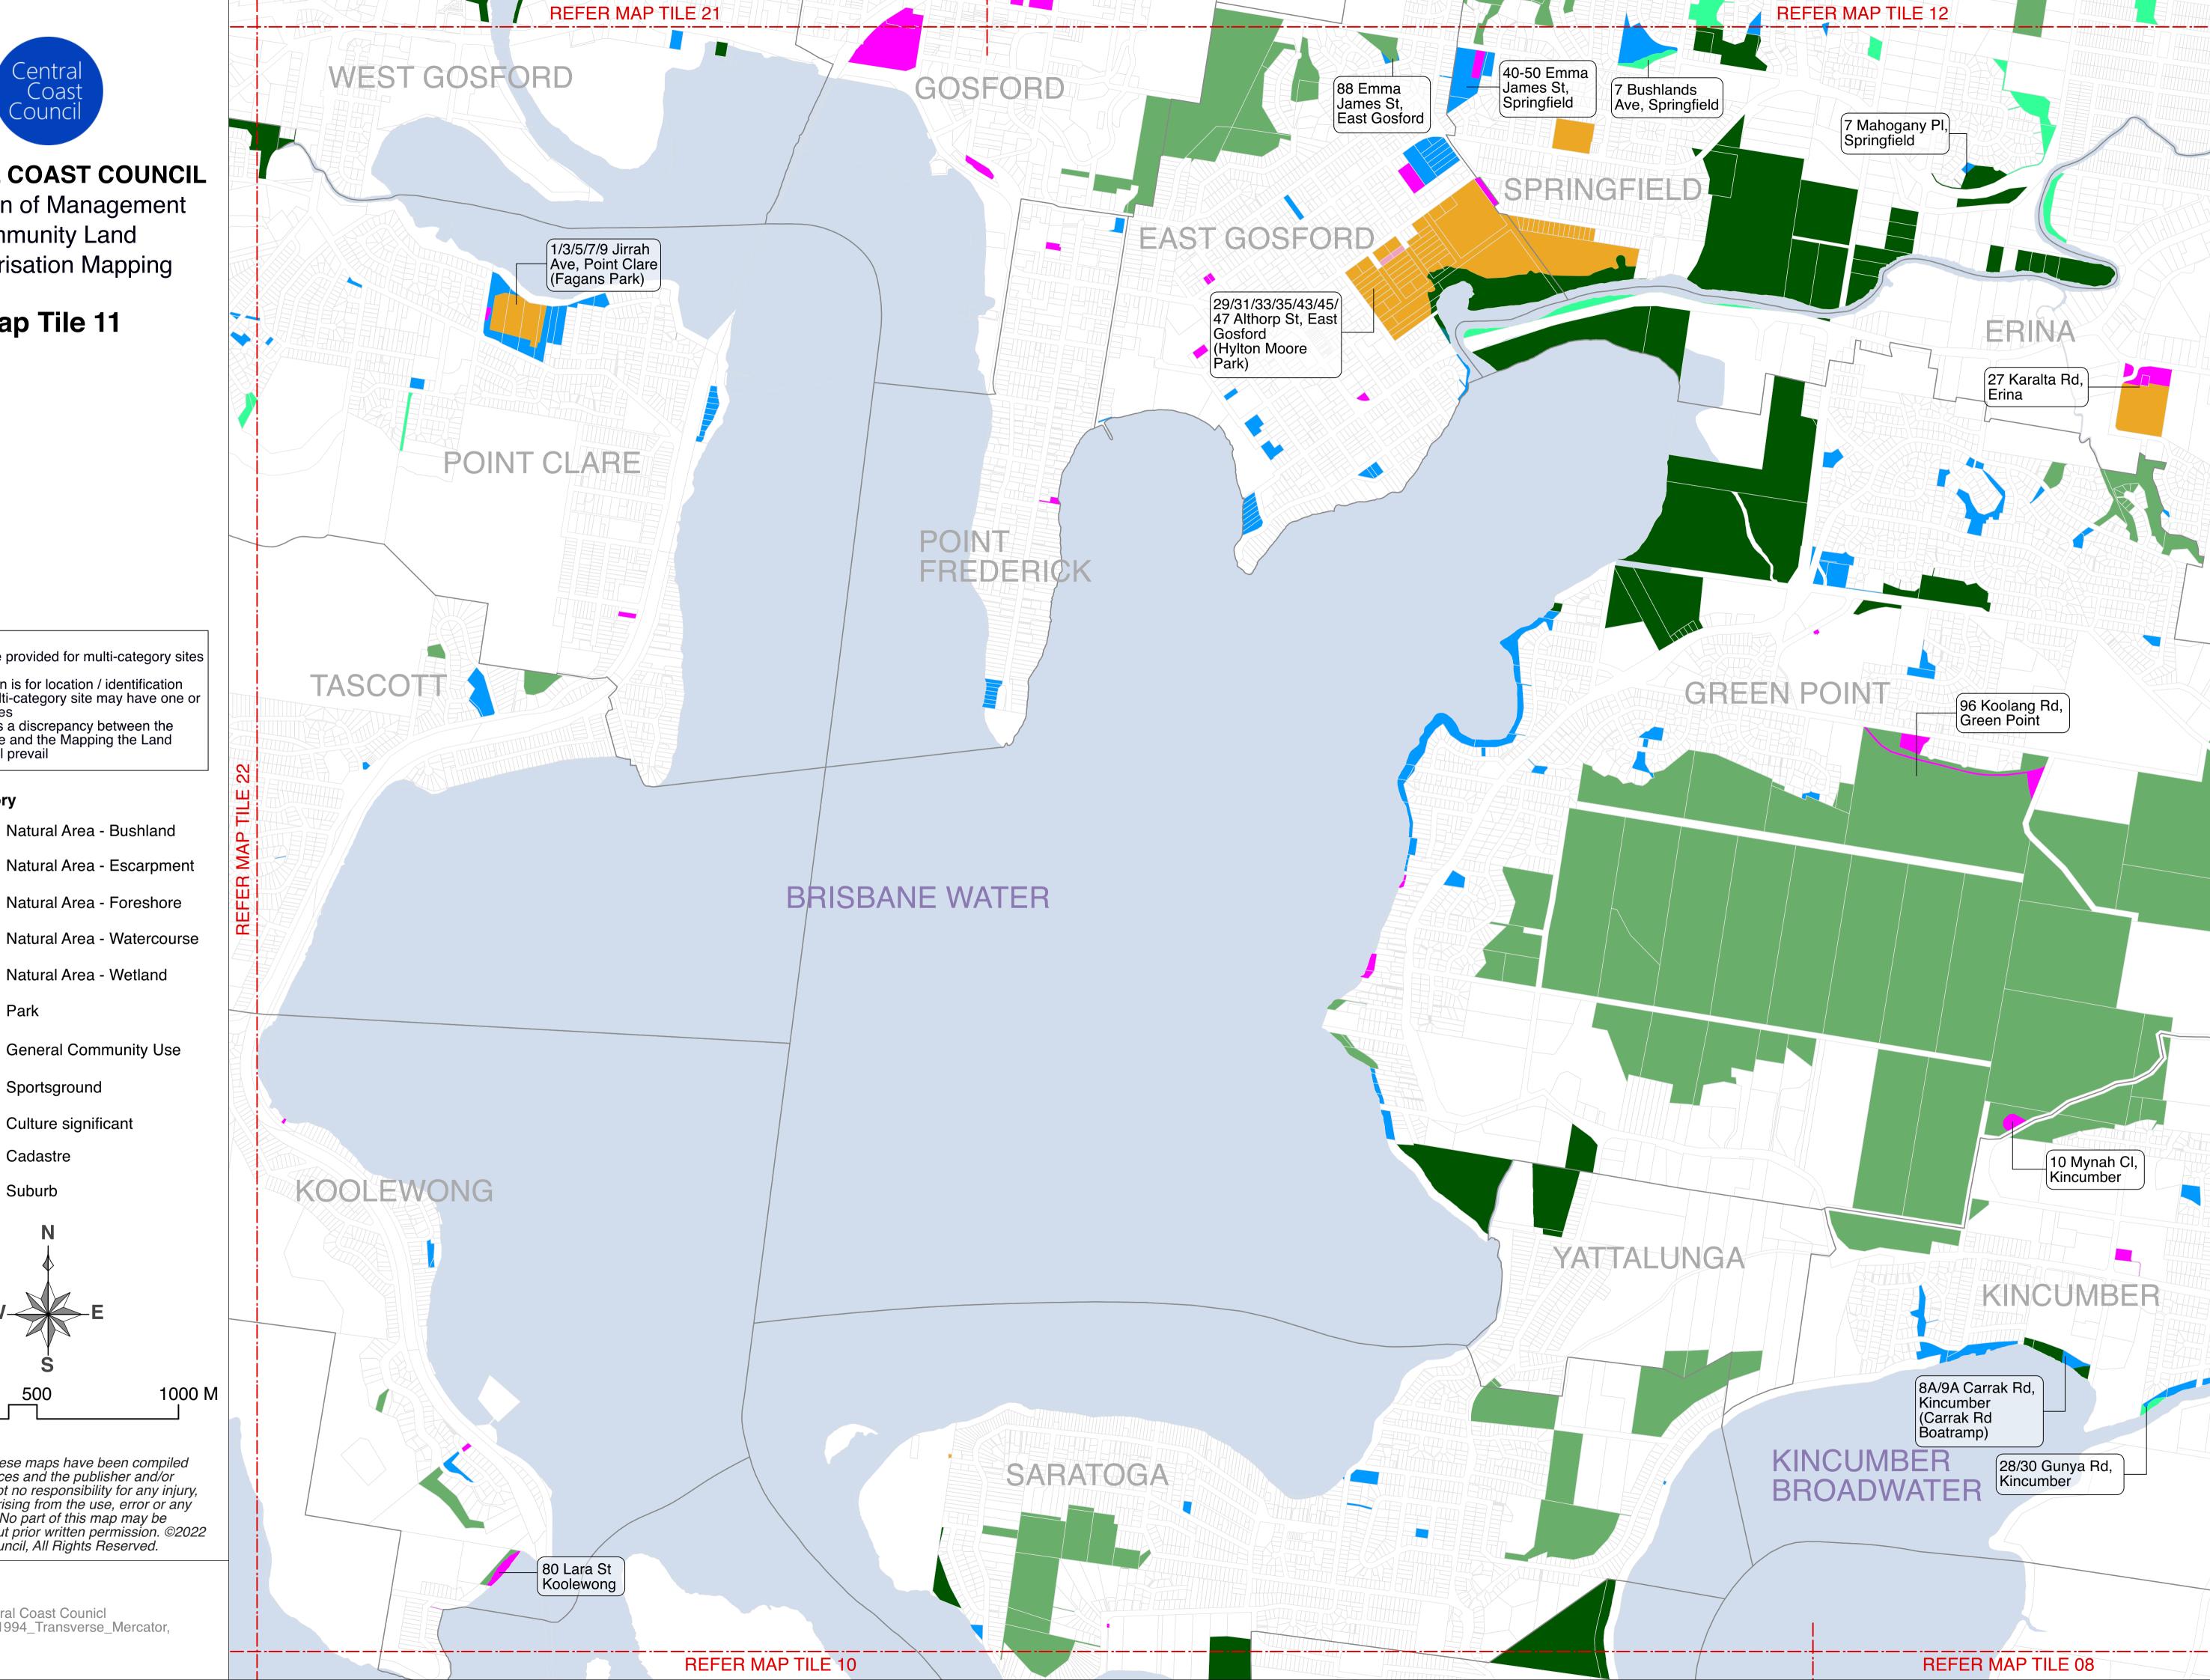

Draft Plan of Management Community Land Categorisation Mapping

Map Tile 11

- NOTES:
  1. Addresses are provided for multi-category sites
- 2. Addresses are provided for multi-category sites only
  2. Address shown is for location / identification only, each multi-category site may have one or more addresses
  3. Where there is a discrepancy between the Land Schedule and the Mapping the Land Schedule shall prevail

### **Land Category**

Natural Area - Bushland

Natural Area - Foreshore

Natural Area - Wetland

Park

General Community Use

Sportsground

Culture significant

Cadastre

Suburb

DISCLAIMER: These maps have been compiled from various sources and the publisher and/or contributors accept no responsibility for any injury, loss or damage arising from the use, error or any omission therein. No part of this map may be reproduced without prior written permission. ©2022 Central Coast Council, All Rights Reserved.