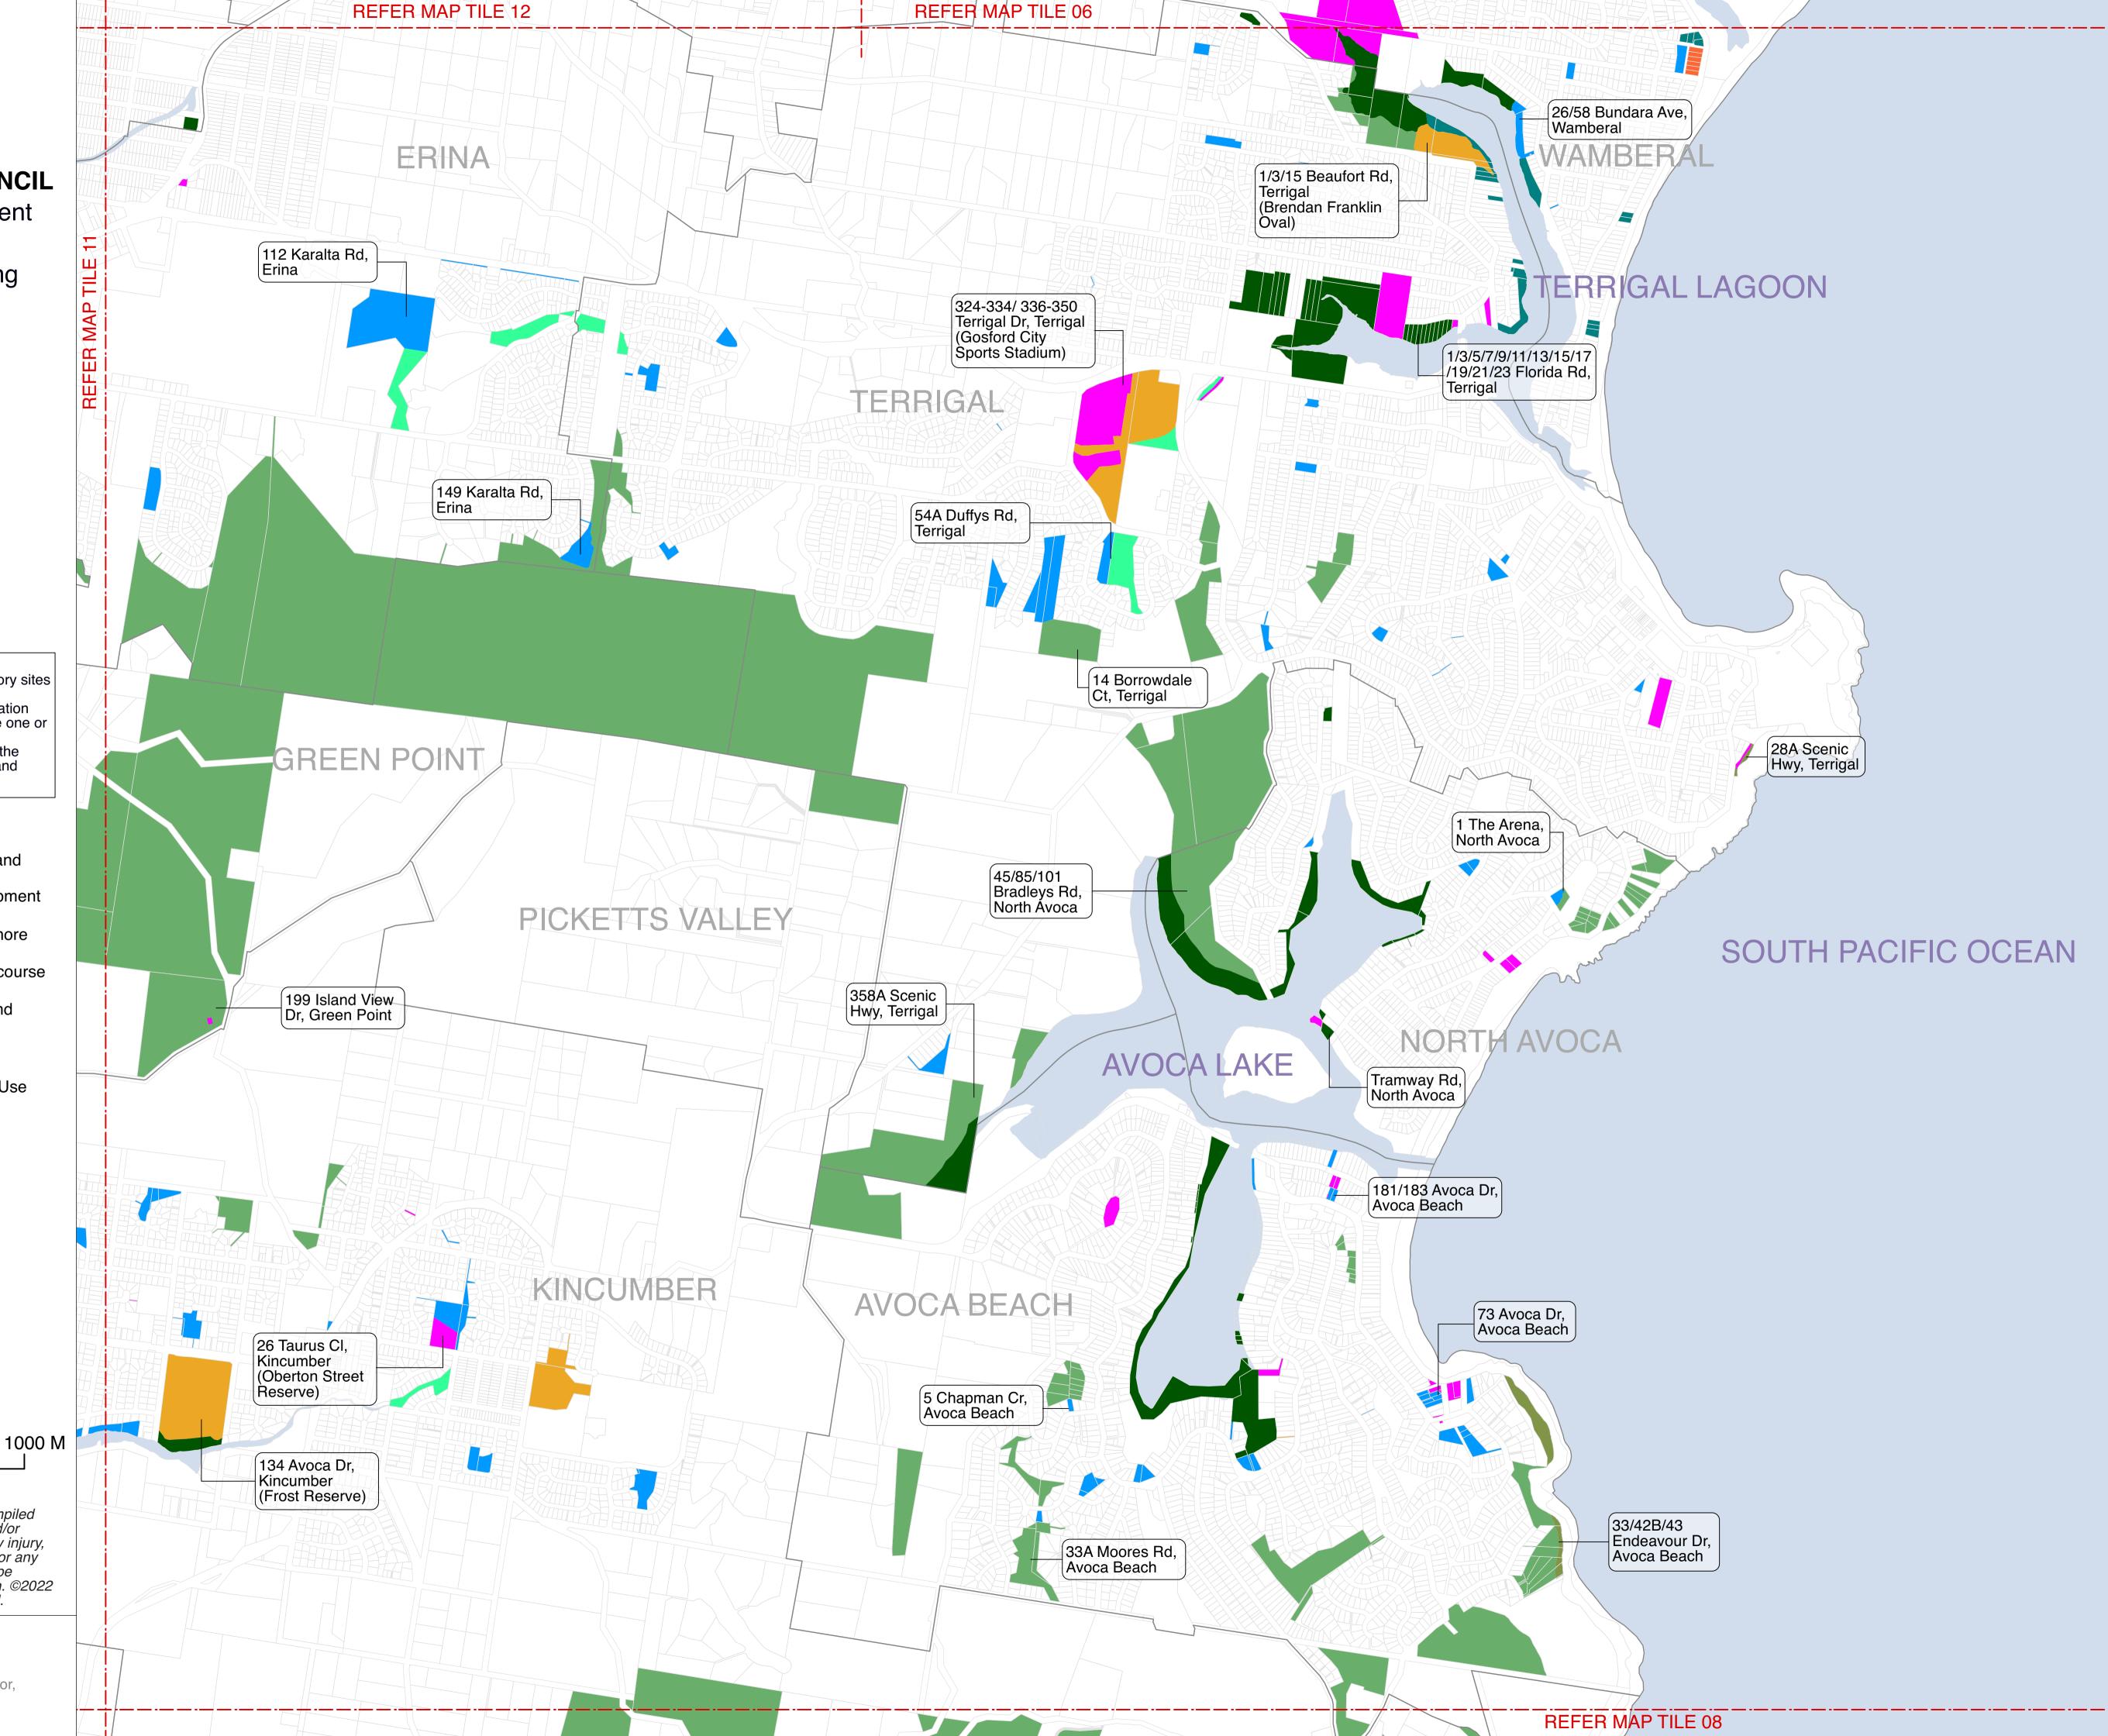

Draft Plan of Management Community Land Categorisation Mapping

Map Tile 12

- NOTES:

  1. Addresses are provided for multi-category sites only

  2. Address shown is for location / identification only, each multi-category site may have one or more addresses

  3. Where there is a discrepancy between the Land Schedule and the Mapping the Land Schedule shall prevail

### **Land Category**

Natural Area - Bushland Natural Area - Escarpment Natural Area - Foreshore

Natural Area - Watercourse

Natural Area - Wetland

Park

General Community Use

Sportsground

Culture significant

Cadastre

DISCLAIMER: These maps have been compiled from various sources and the publisher and/or contributors accept no responsibility for any injury, loss or damage arising from the use, error or any omission therein. No part of this map may be reproduced without prior written permission. ©2022 Central Coast Council, All Rights Reserved.