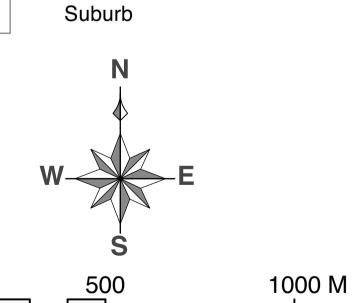

Draft Plan of Management Community Land Categorisation Mapping

**Key Map** 

- NOTES:
  1. Addresses are provided for multi-category sites
- Addresses are provided for multi-category sites only
   Address shown is for location / identification only, each multi-category site may have one or more addresses
   Where there is a discrepancy between the Land Schedule and the Mapping the Land Schedule shall prevail

### **Land Category**

Natural Area - Bushland Natural Area - Escarpment Natural Area - Foreshore

Natural Area - Watercourse

Natural Area - Wetland

Park

General Community Use

Sportsground

Culture significant

Cadastre

Suburb

DISCLAIMER: These maps have been compiled from various sources and the publisher and/or contributors accept no responsibility for any injury, loss or damage arising from the use, error or any omission therein. No part of this map may be reproduced without prior written permission. ©2022 Central Coast Council, All Rights Reserved.