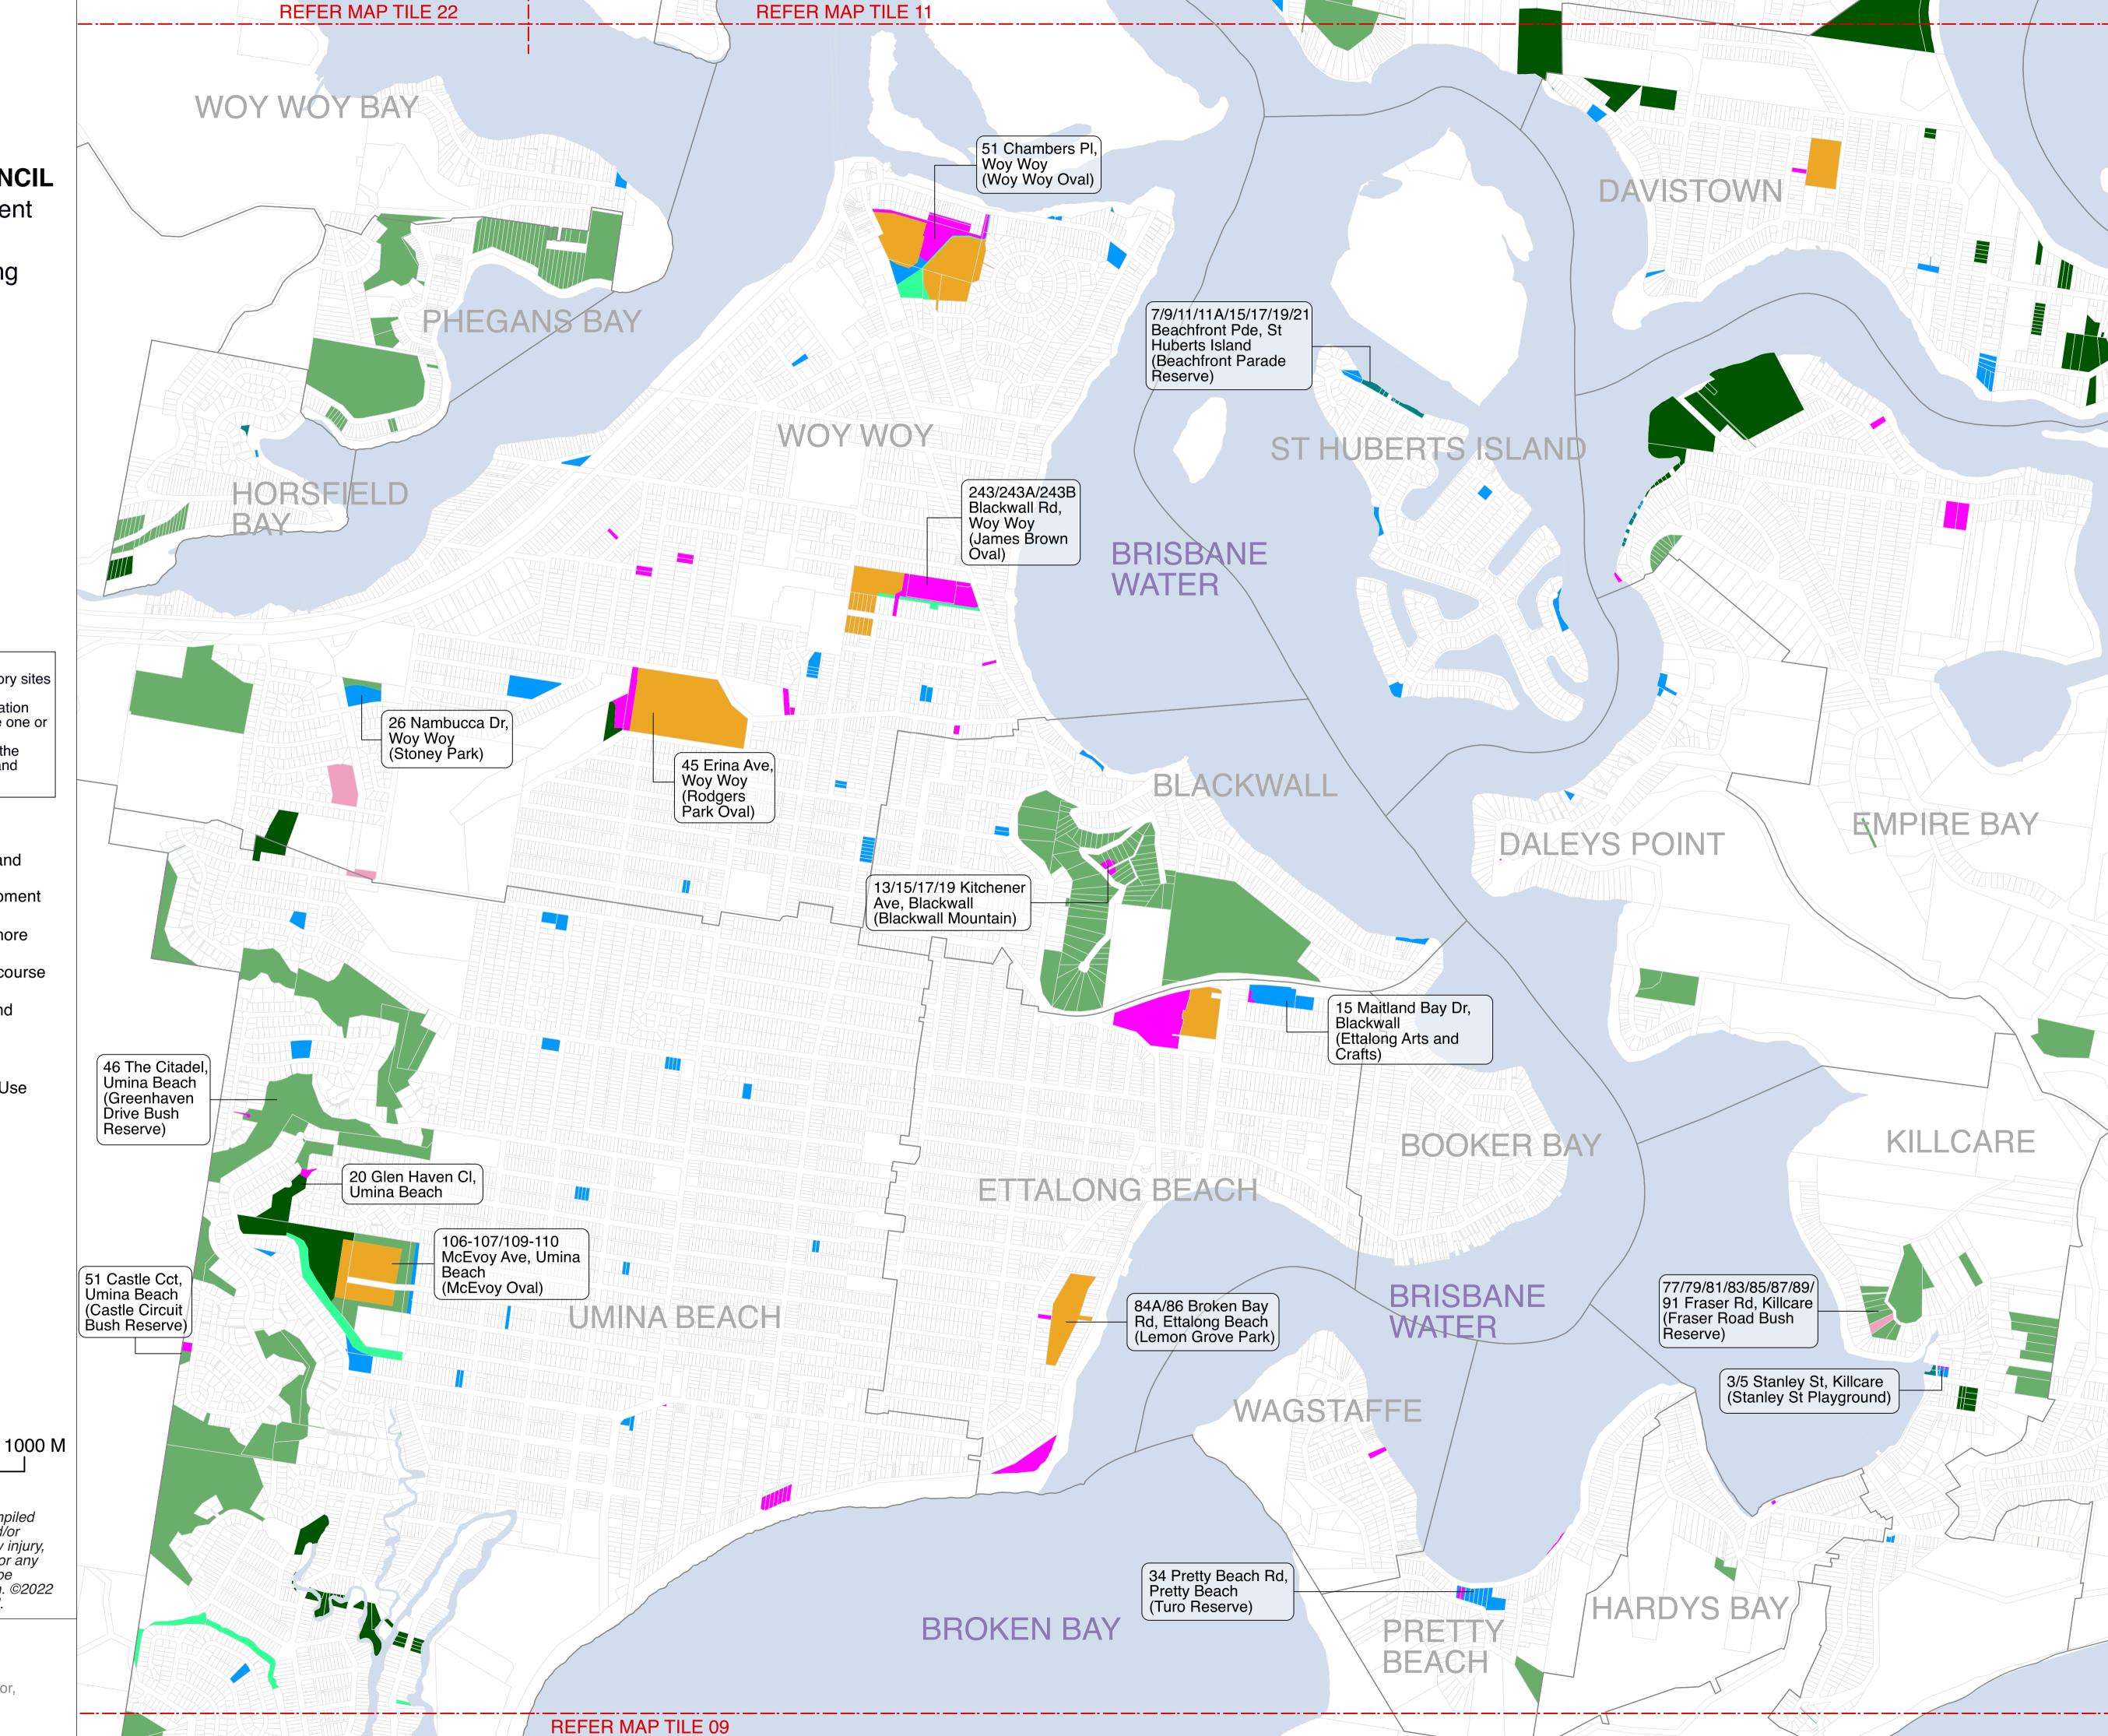

Draft Plan of Management Community Land Categorisation Mapping

Map Tile 09

- NOTES:

  1. Addresses are provided for multi-category sites only

  2. Address shown is for location / identification only, each multi-category site may have one or more addresses

  3. Where there is a discrepancy between the Land Schedule and the Mapping the Land Schedule shall prevail

### **Land Category**

Natural Area - Bushland Natural Area - Escarpment Natural Area - Foreshore

Natural Area - Watercourse

Natural Area - Wetland

Park

General Community Use

Sportsground

Culture significant

Cadastre

Suburb

DISCLAIMER: These maps have been compiled from various sources and the publisher and/or contributors accept no responsibility for any injury, loss or damage arising from the use, error or any omission therein. No part of this map may be reproduced without prior written permission. ©2022 Central Coast Council, All Rights Reserved.