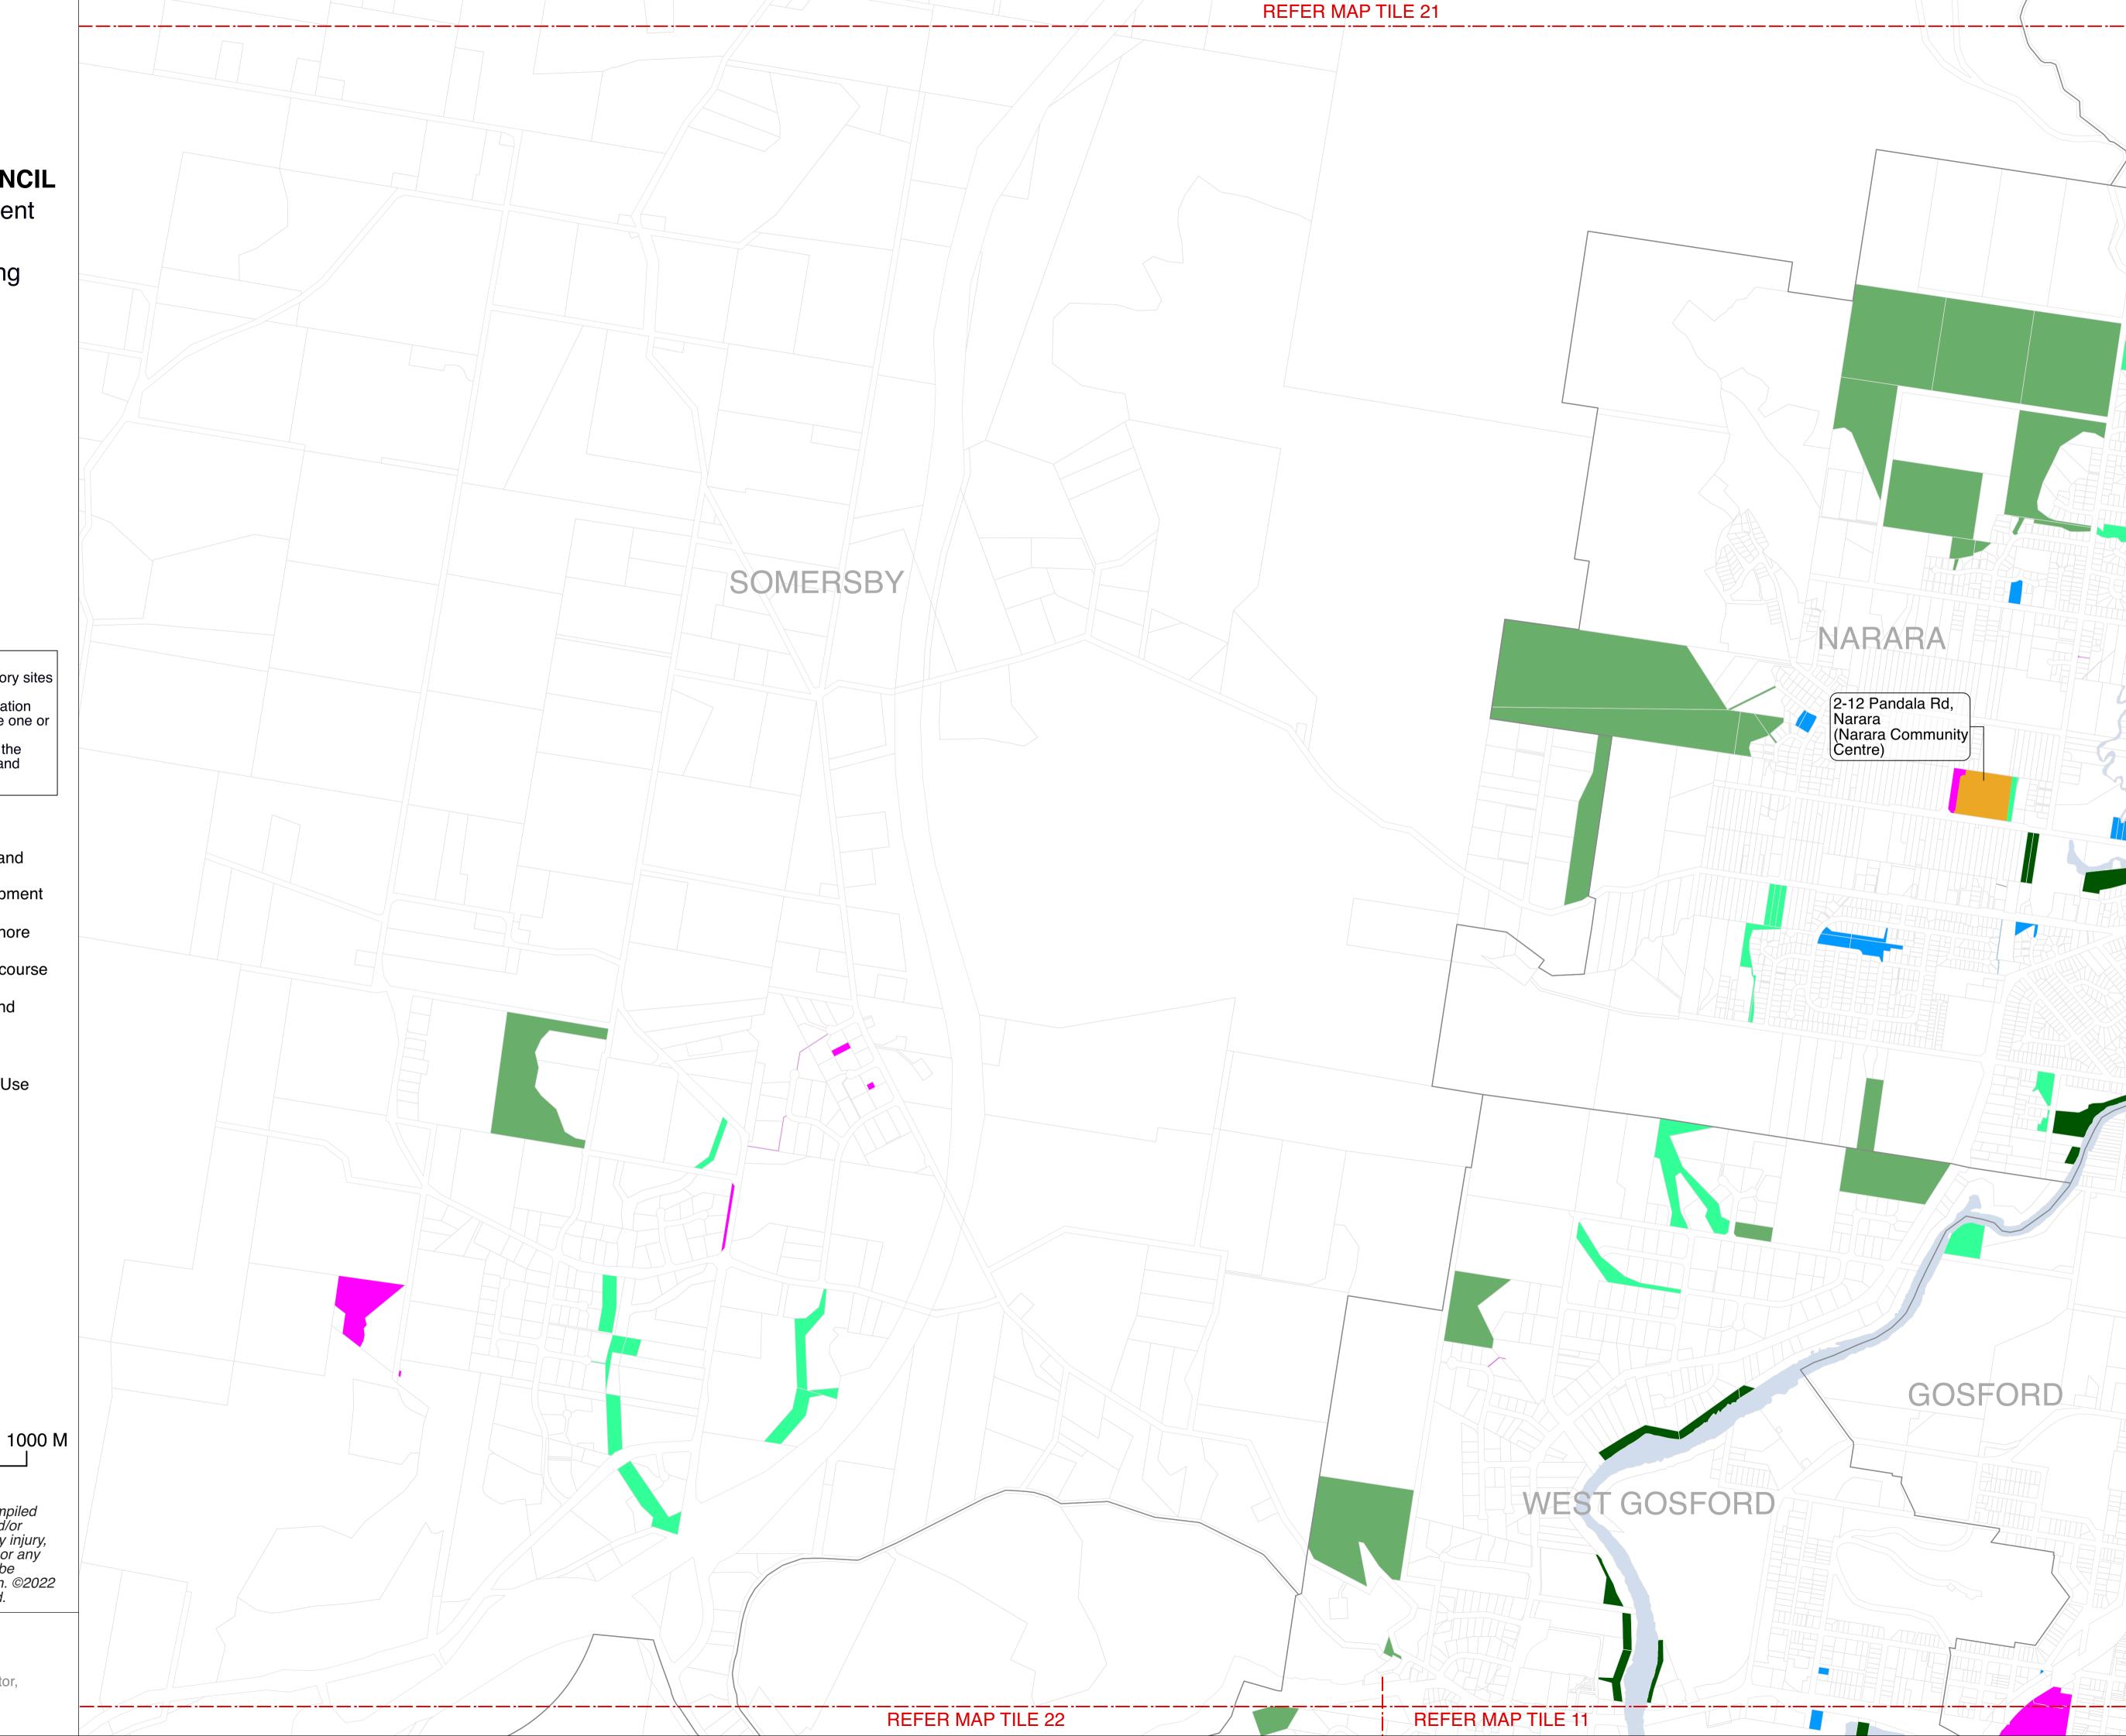

Date: 06/12/2022

Draft Plan of Management **Community Land** Categorisation Mapping

Map Tile 10

- NOTES:
  1. Addresses are provided for multi-category sites
- 2. Address shown is for location / identification only, each multi-category site may have one or more addresses
  3. Where there is a discrepancy between the Land Schedule and the Mapping the Land Schedule shall prevail

### **Land Category**

Natural Area - Bushland Natural Area - Escarpment

Natural Area - Foreshore

Natural Area - Watercourse

Natural Area - Wetland

Park

General Community Use

Sportsground

Culture significant

Cadastre

Suburb

DISCLAIMER: These maps have been compiled from various sources and the publisher and/or contributors accept no responsibility for any injury, loss or damage arising from the use, error or any omission therein. No part of this map may be reproduced without prior written permission. ©2022 Central Coast Council, All Rights Reserved.