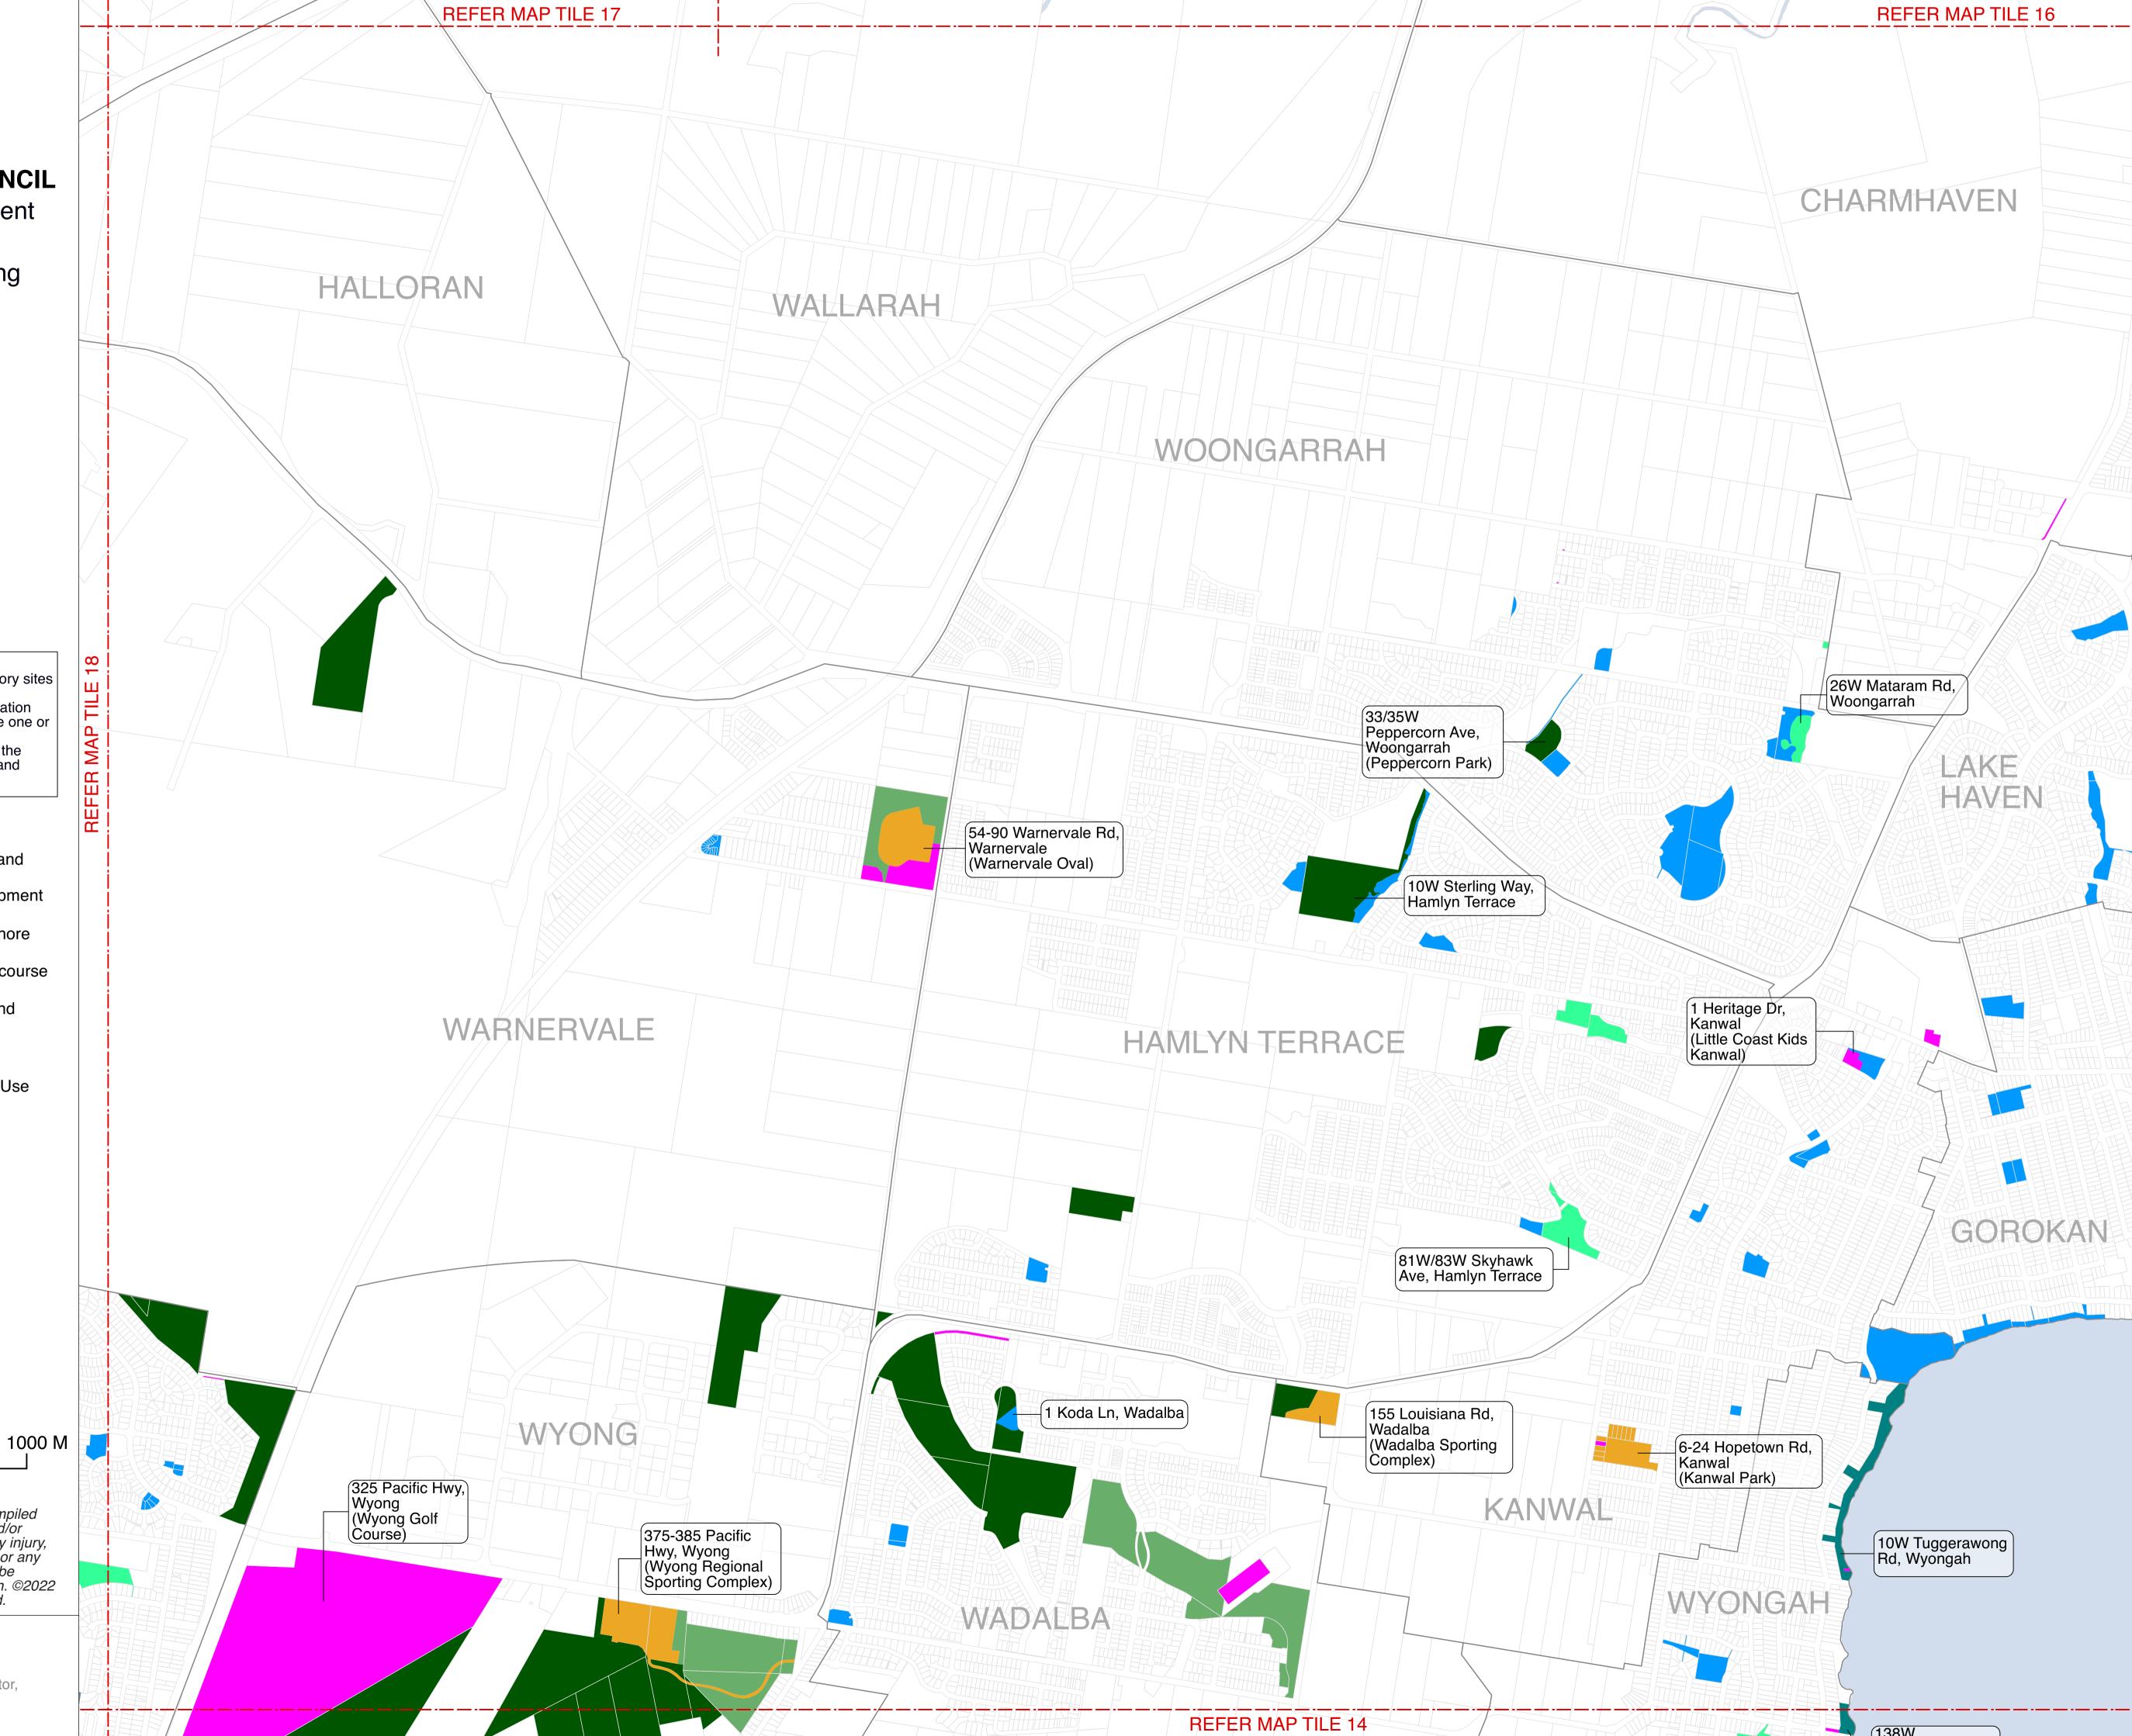

Draft Plan of Management Community Land Categorisation Mapping

Map Tile 14

- NOTES:

  1. Addresses are provided for multi-category sites only

  2. Address shown is for location / identification only, each multi-category site may have one or more addresses

  3. Where there is a discrepancy between the Land Schedule and the Mapping the Land Schedule shall prevail

### **Land Category**

Natural Area - Bushland

Natural Area - Escarpment

Natural Area - Foreshore

Natural Area - Watercourse

Natural Area - Wetland

Park

General Community Use

Sportsground

Culture significant

Cadastre

Suburb

DISCLAIMER: These maps have been compiled from various sources and the publisher and/or contributors accept no responsibility for any injury, loss or damage arising from the use, error or any omission therein. No part of this map may be reproduced without prior written permission. ©2022 Central Coast Council, All Rights Reserved.