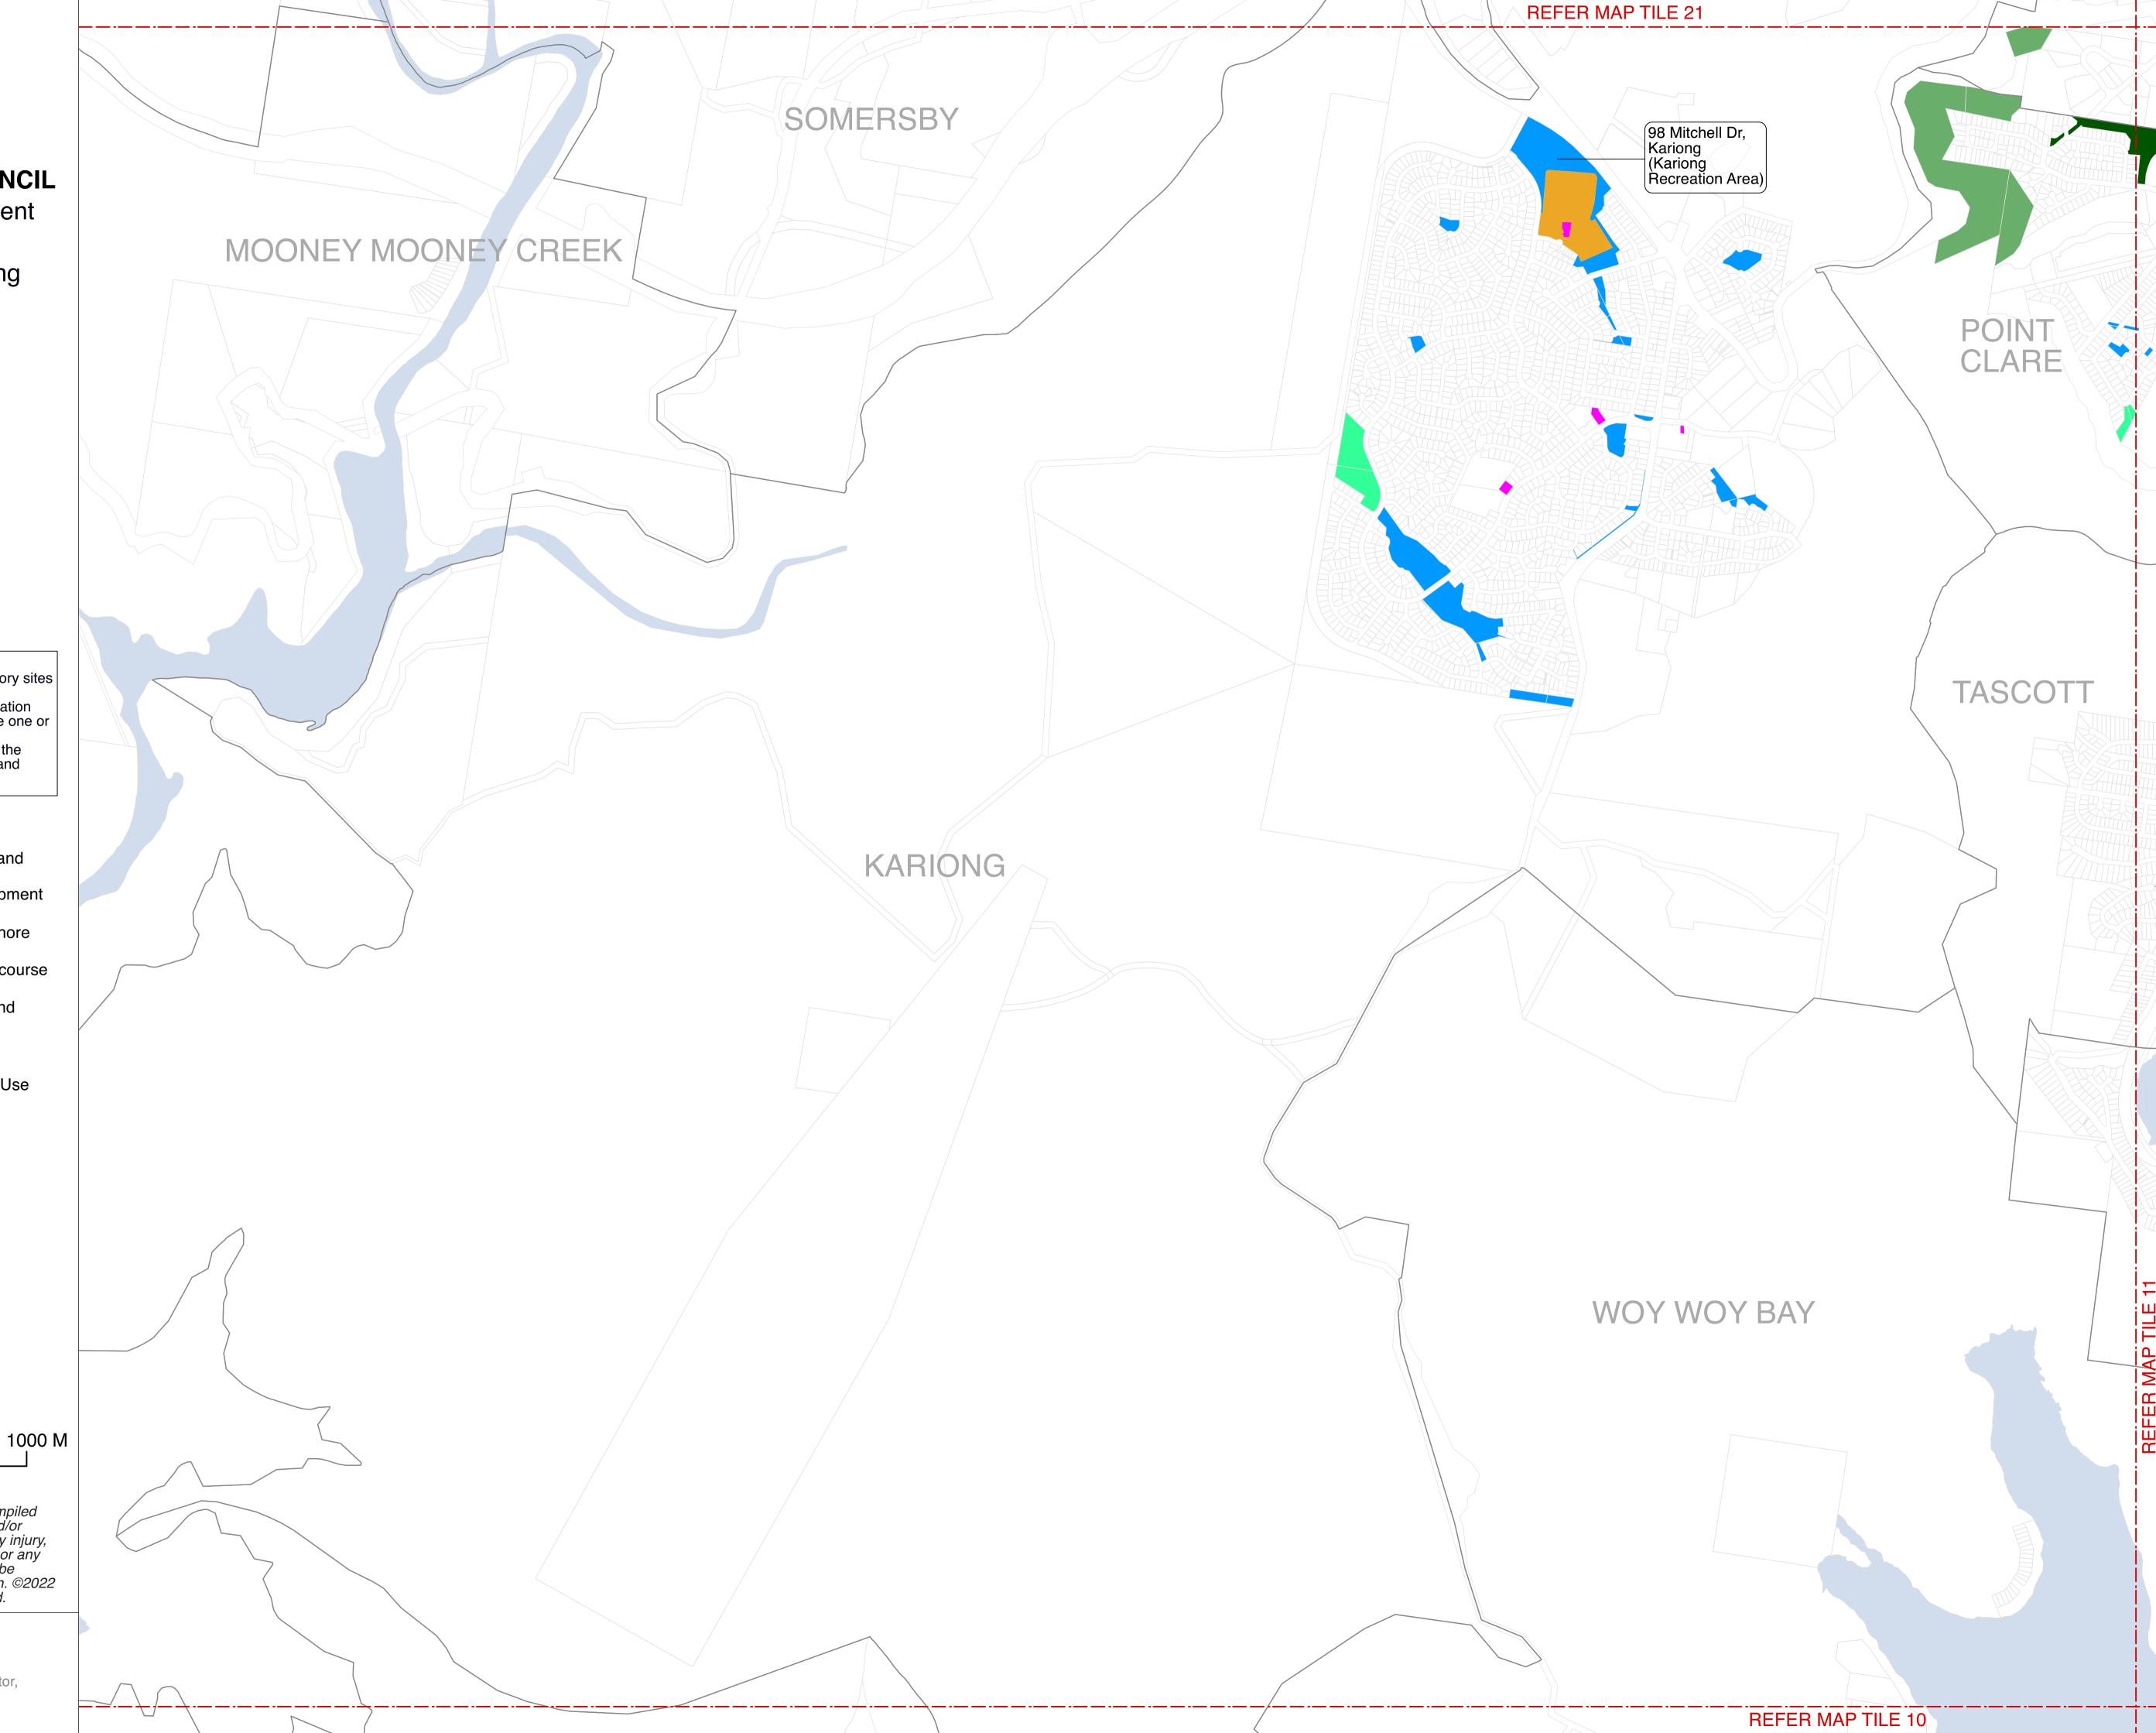

Draft Plan of Management Community Land Categorisation Mapping

Map Tile 11

- NOTES:
  1. Addresses are provided for multi-category sites
- 2. Addresses are provided for multi-category sites only
  2. Address shown is for location / identification only, each multi-category site may have one or more addresses
  3. Where there is a discrepancy between the Land Schedule and the Mapping the Land Schedule shall prevail

### **Land Category**

Natural Area - Bushland

Natural Area - Foreshore

Natural Area - Wetland

Park

General Community Use

Sportsground

Culture significant

Cadastre

Suburb

DISCLAIMER: These maps have been compiled from various sources and the publisher and/or contributors accept no responsibility for any injury, loss or damage arising from the use, error or any omission therein. No part of this map may be reproduced without prior written permission. ©2022 Central Coast Council, All Rights Reserved.