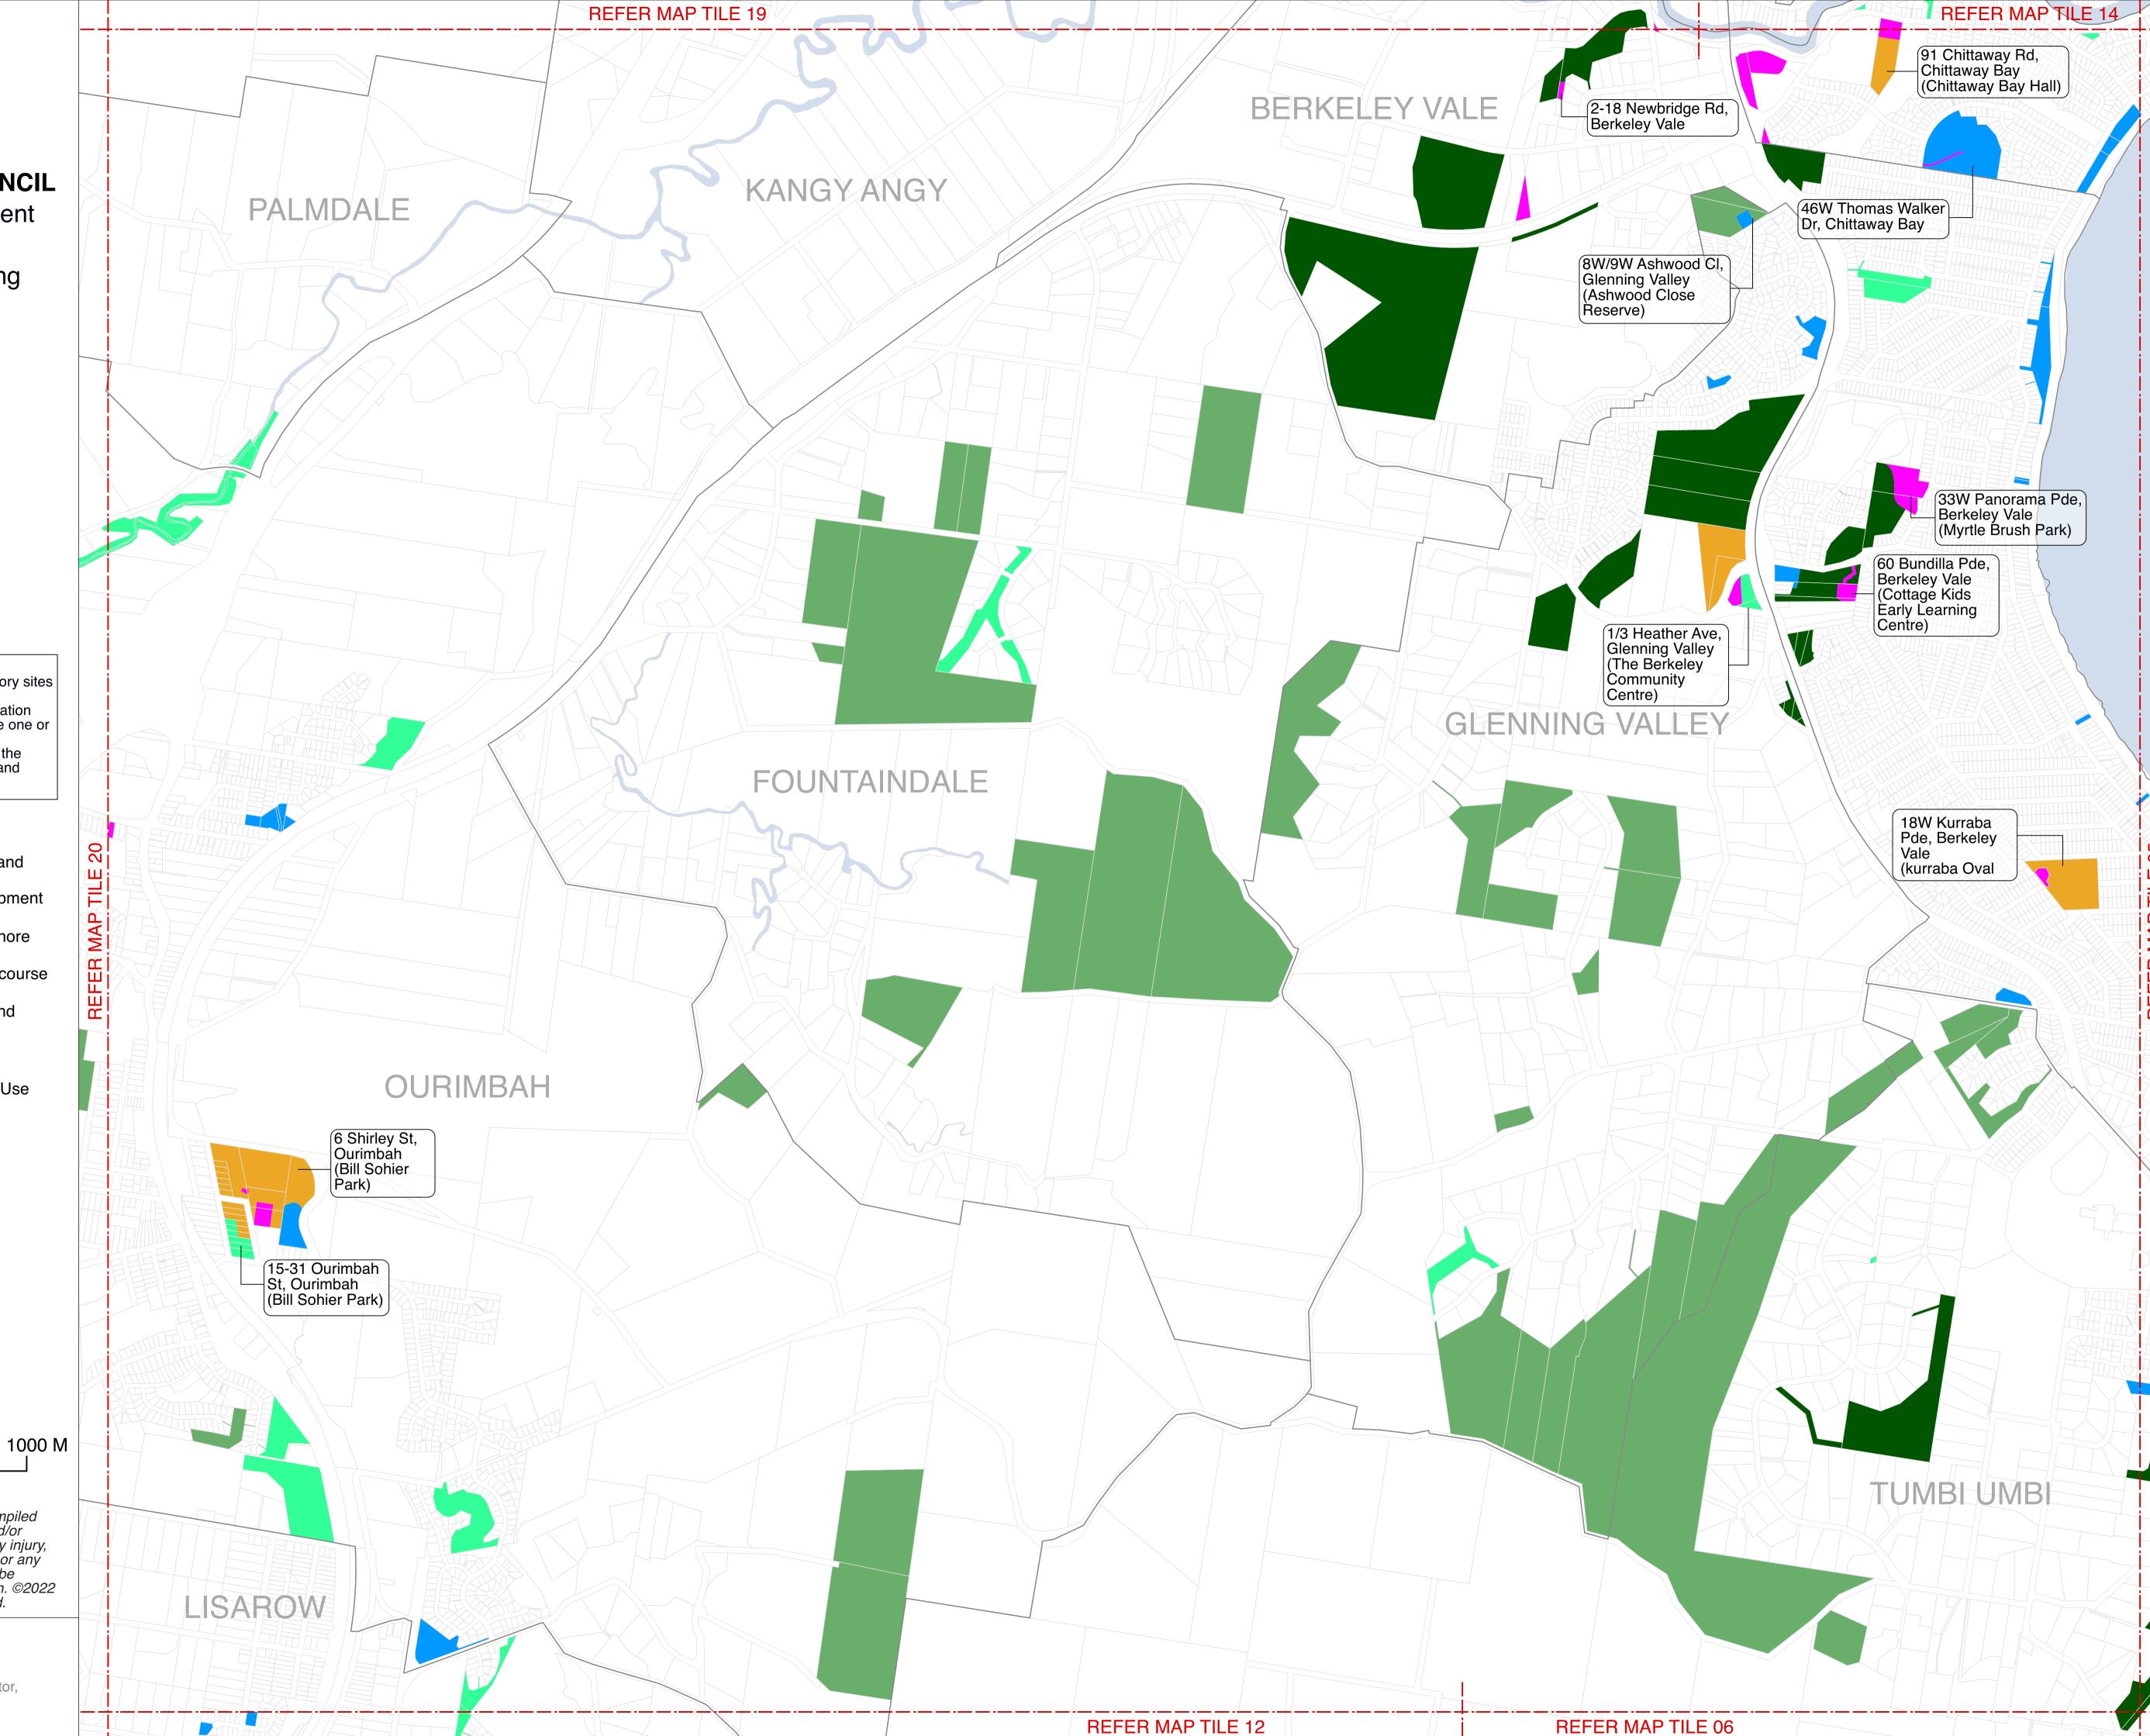

Draft Plan of Management Community Land Categorisation Mapping

**Key Map** 

- NOTES:
  1. Addresses are provided for multi-category sites
- Addresses are provided for multi-category sites only
   Address shown is for location / identification only, each multi-category site may have one or more addresses
   Where there is a discrepancy between the Land Schedule and the Mapping the Land Schedule shall prevail

### **Land Category**

Natural Area - Bushland Natural Area - Escarpment Natural Area - Foreshore

Natural Area - Watercourse

Natural Area - Wetland

Park

General Community Use

Sportsground

Culture significant

Cadastre

Suburb

DISCLAIMER: These maps have been compiled from various sources and the publisher and/or contributors accept no responsibility for any injury, loss or damage arising from the use, error or any omission therein. No part of this map may be reproduced without prior written permission. ©2022 Central Coast Council, All Rights Reserved.