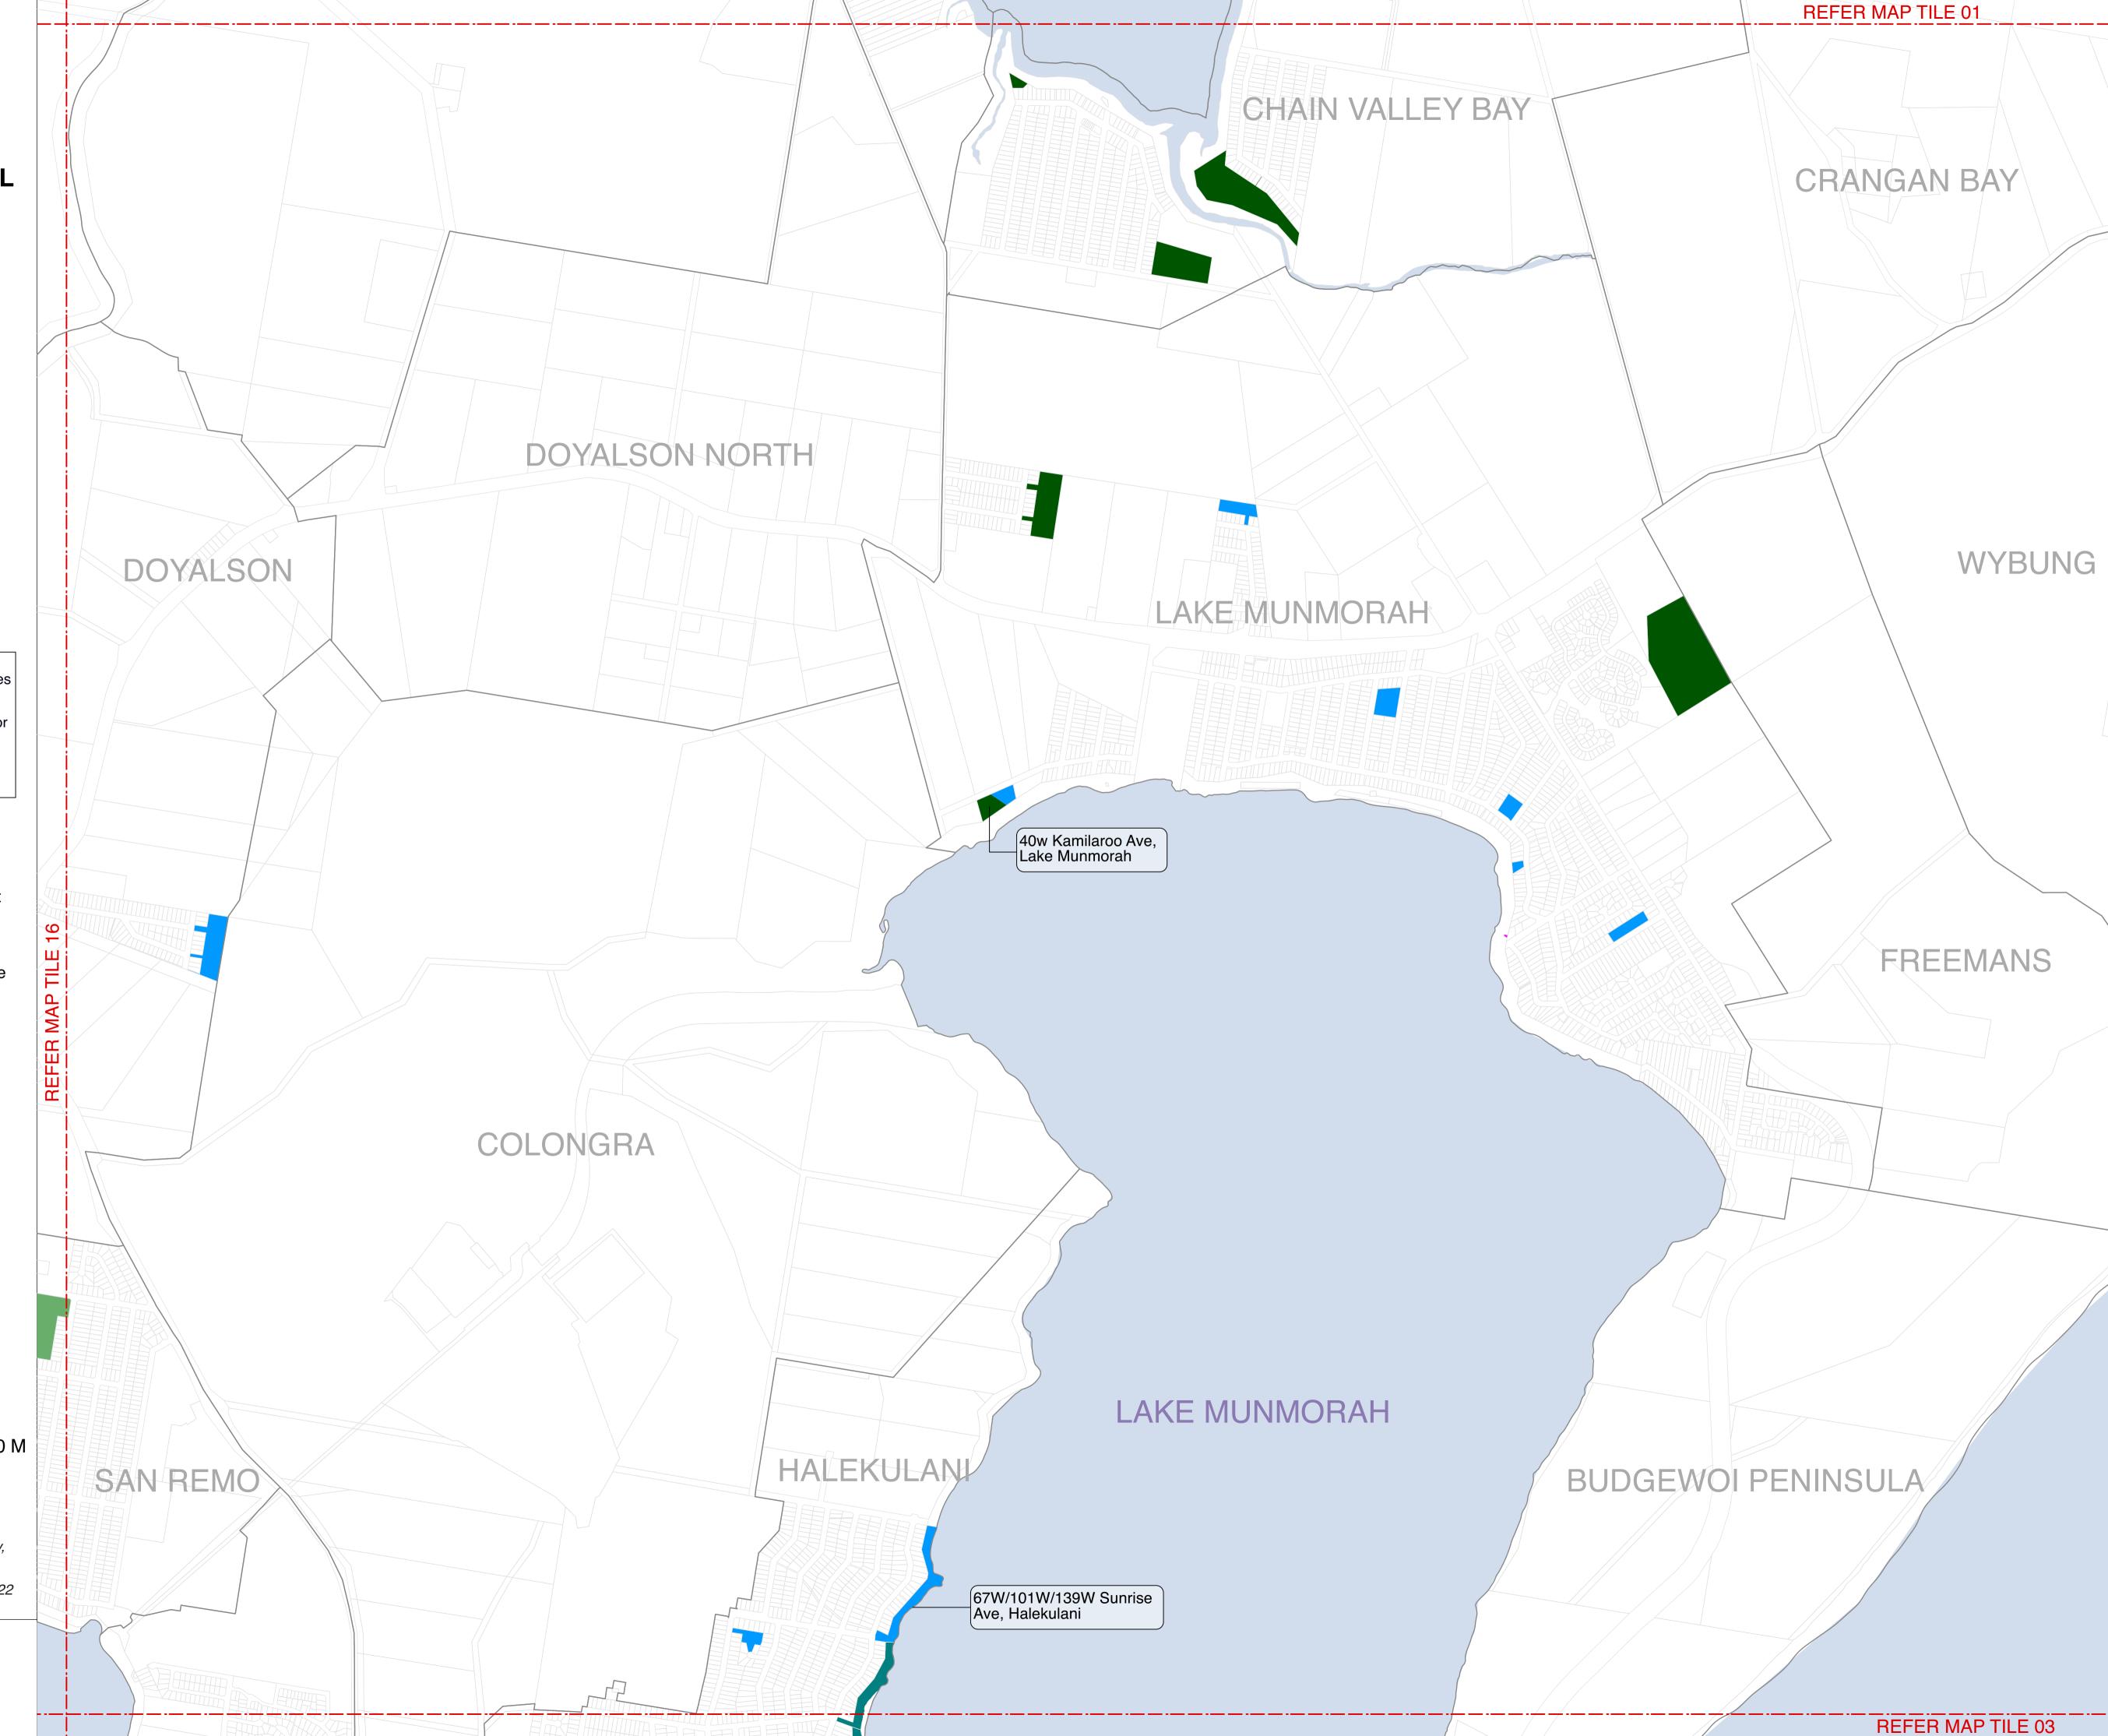

Map Tile 01

- NOTES:
  1. Addresses are provided for multi-category sites
- 2. Addresses are provided for multi-category sites only
  2. Address shown is for location / identification only, each multi-category site may have one or more addresses
  3. Where there is a discrepancy between the Land Schedule and the Mapping the Land Schedule shall prevail

### **Land Category**

Natural Area - Bushland Natural Area - Escarpment

Natural Area - Foreshore

Natural Area - Watercourse

Natural Area - Wetland

Park

General Community Use

Sportsground

Culture significant

Cadastre

DISCLAIMER: These maps have been compiled from various sources and the publisher and/or contributors accept no responsibility for any injury, loss or damage arising from the use, error or any omission therein. No part of this map may be reproduced without prior written permission. ©2022 Central Coast Council, All Rights Reserved.

Date: 06/12/2022

Draft Plan of Management Community Land Categorisation Mapping

Map Tile 02

- NOTES:

  1. Addresses are provided for multi-category sites only

  2. Address shown is for location / identification only, each multi-category site may have one or more addresses