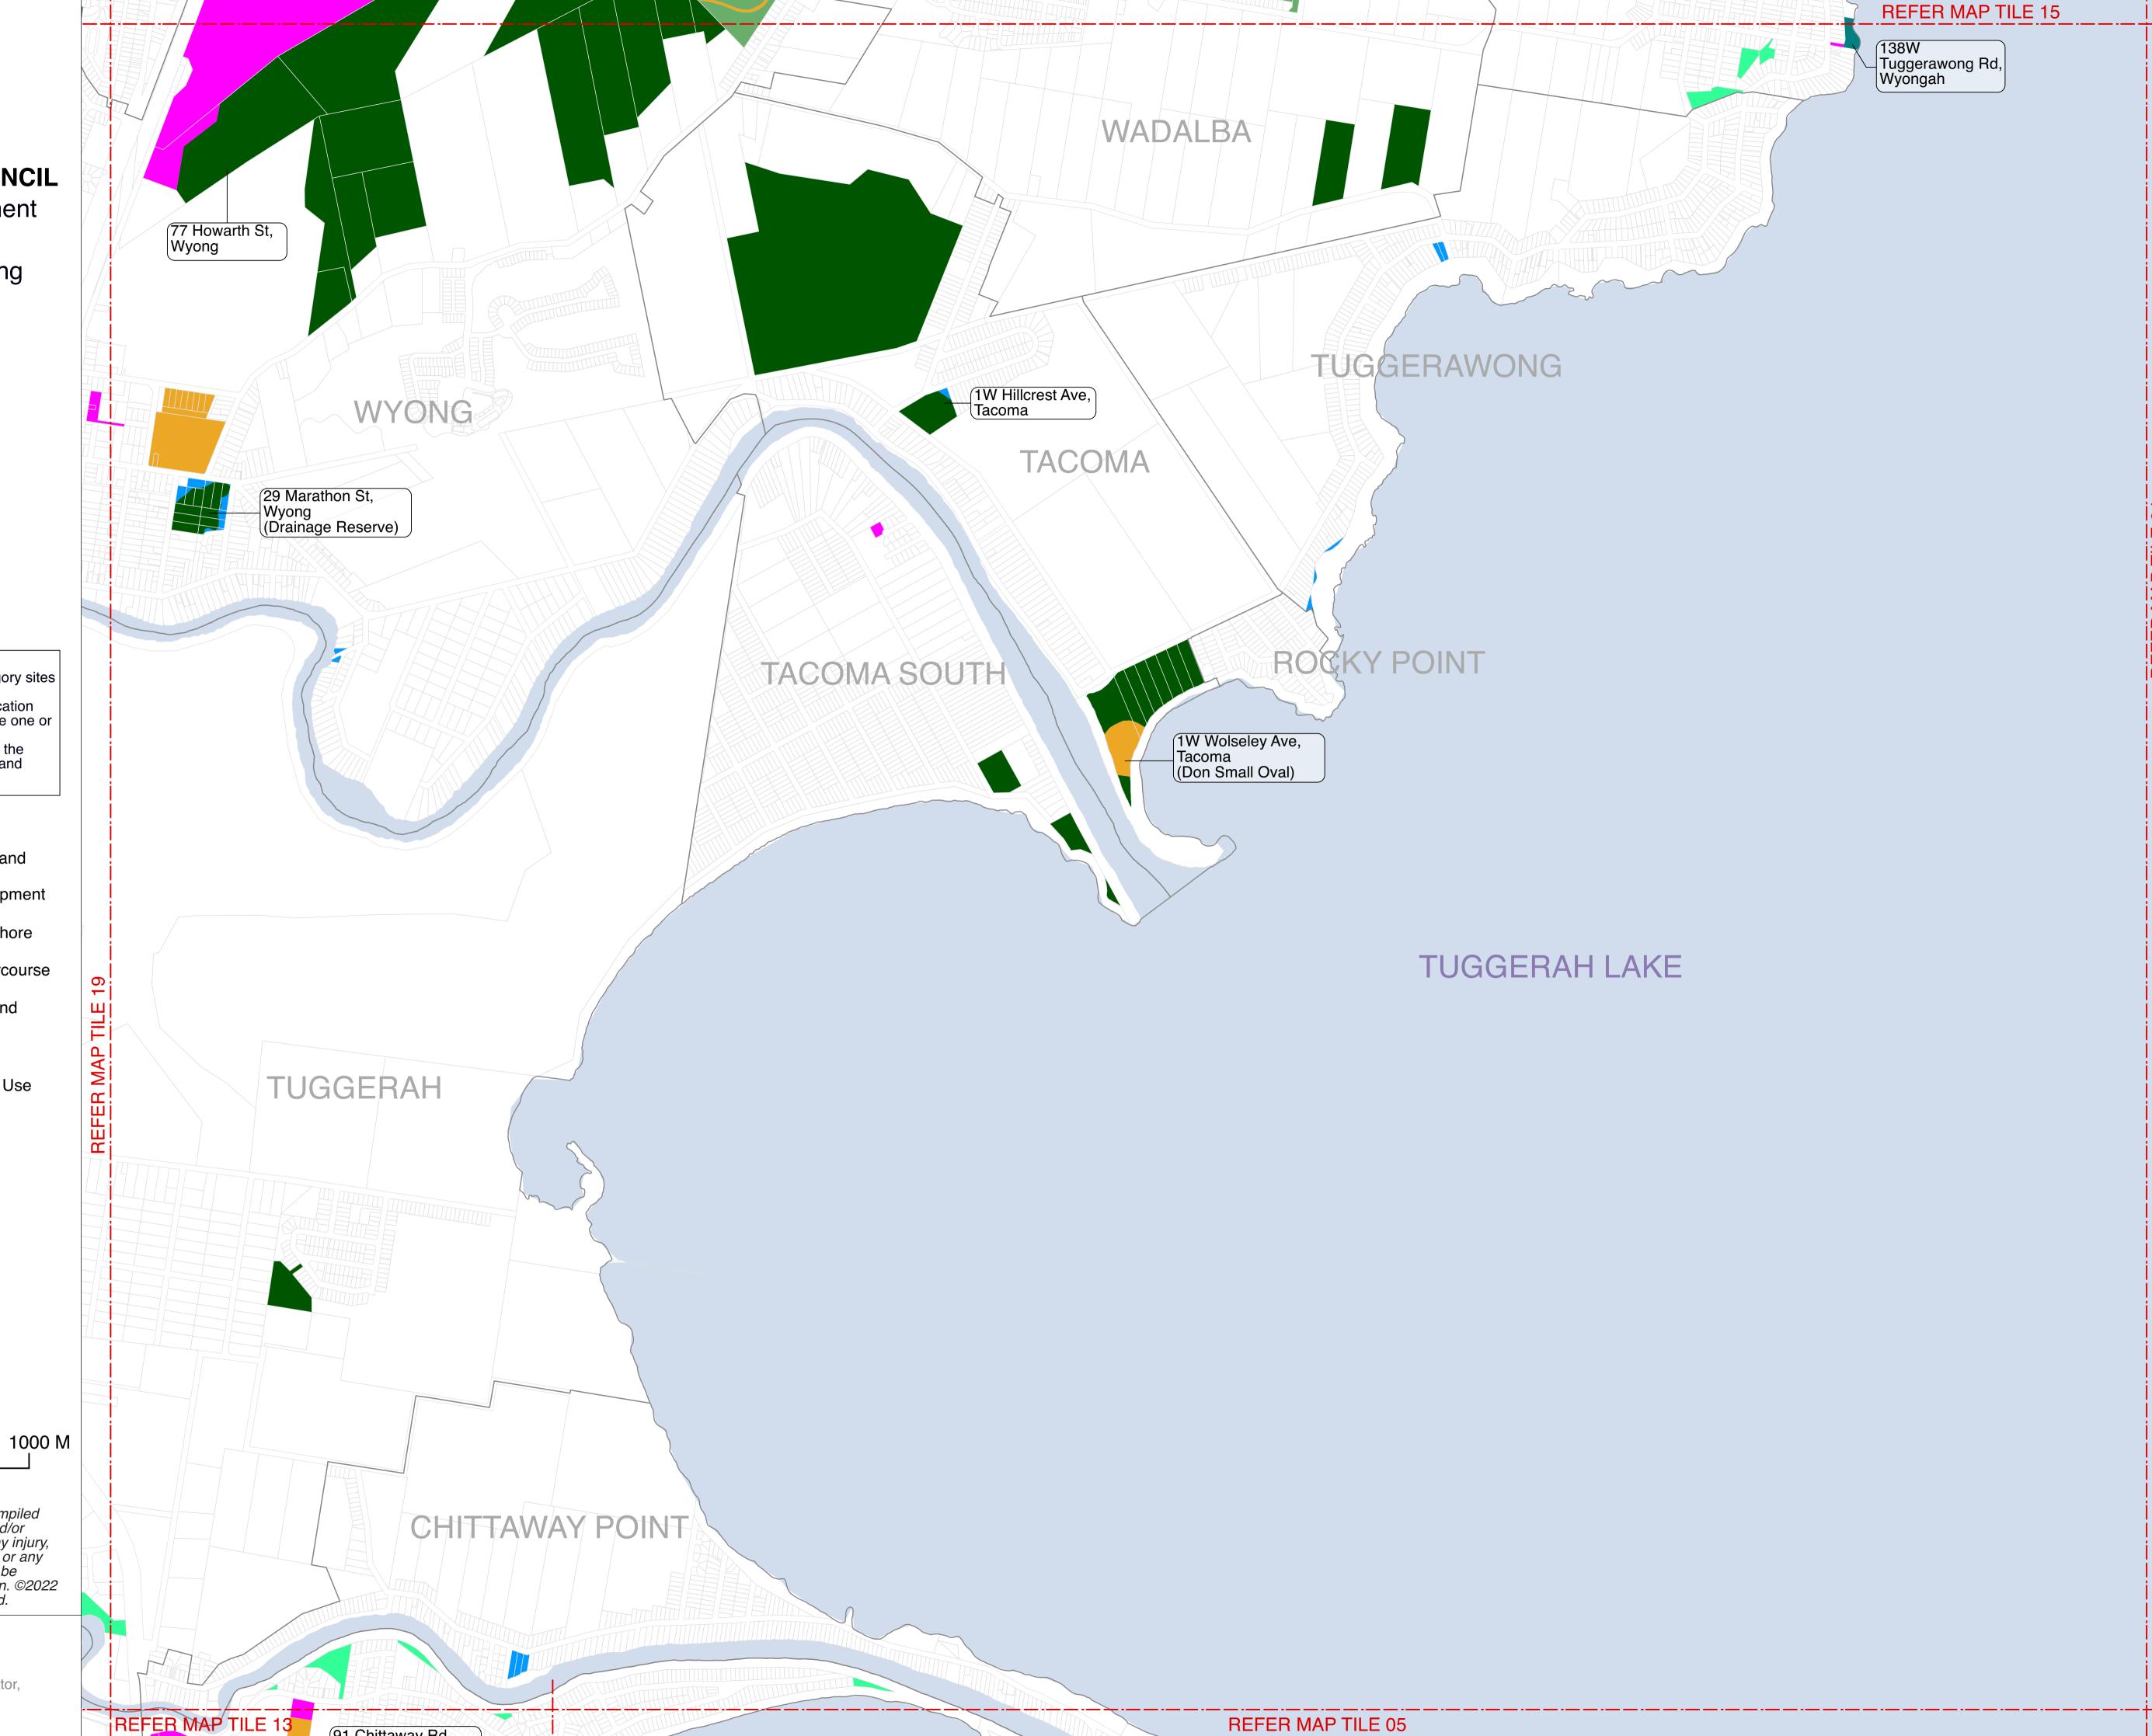

Date: 06/12/2022

Draft Plan of Management Community Land Categorisation Mapping

Map Tile 05

- NOTES:

  1. Addresses are provided for multi-category sites only

  2. Address shown is for location / identification only, each multi-category site may have one or more addresses

  3. Where there is a discrepancy between the Land Schedule and the Mapping the Land Schedule shall prevail

### **Land Category**

Natural Area - Bushland Natural Area - Escarpment Natural Area - Foreshore Natural Area - Watercourse

Natural Area - Wetland

Park

General Community Use

Sportsground

Culture significant

Cadastre

DISCLAIMER: These maps have been compiled from various sources and the publisher and/or contributors accept no responsibility for any injury, loss or damage arising from the use, error or any omission therein. No part of this map may be reproduced without prior written permission. ©2022 Central Coast Council, All Rights Reserved.