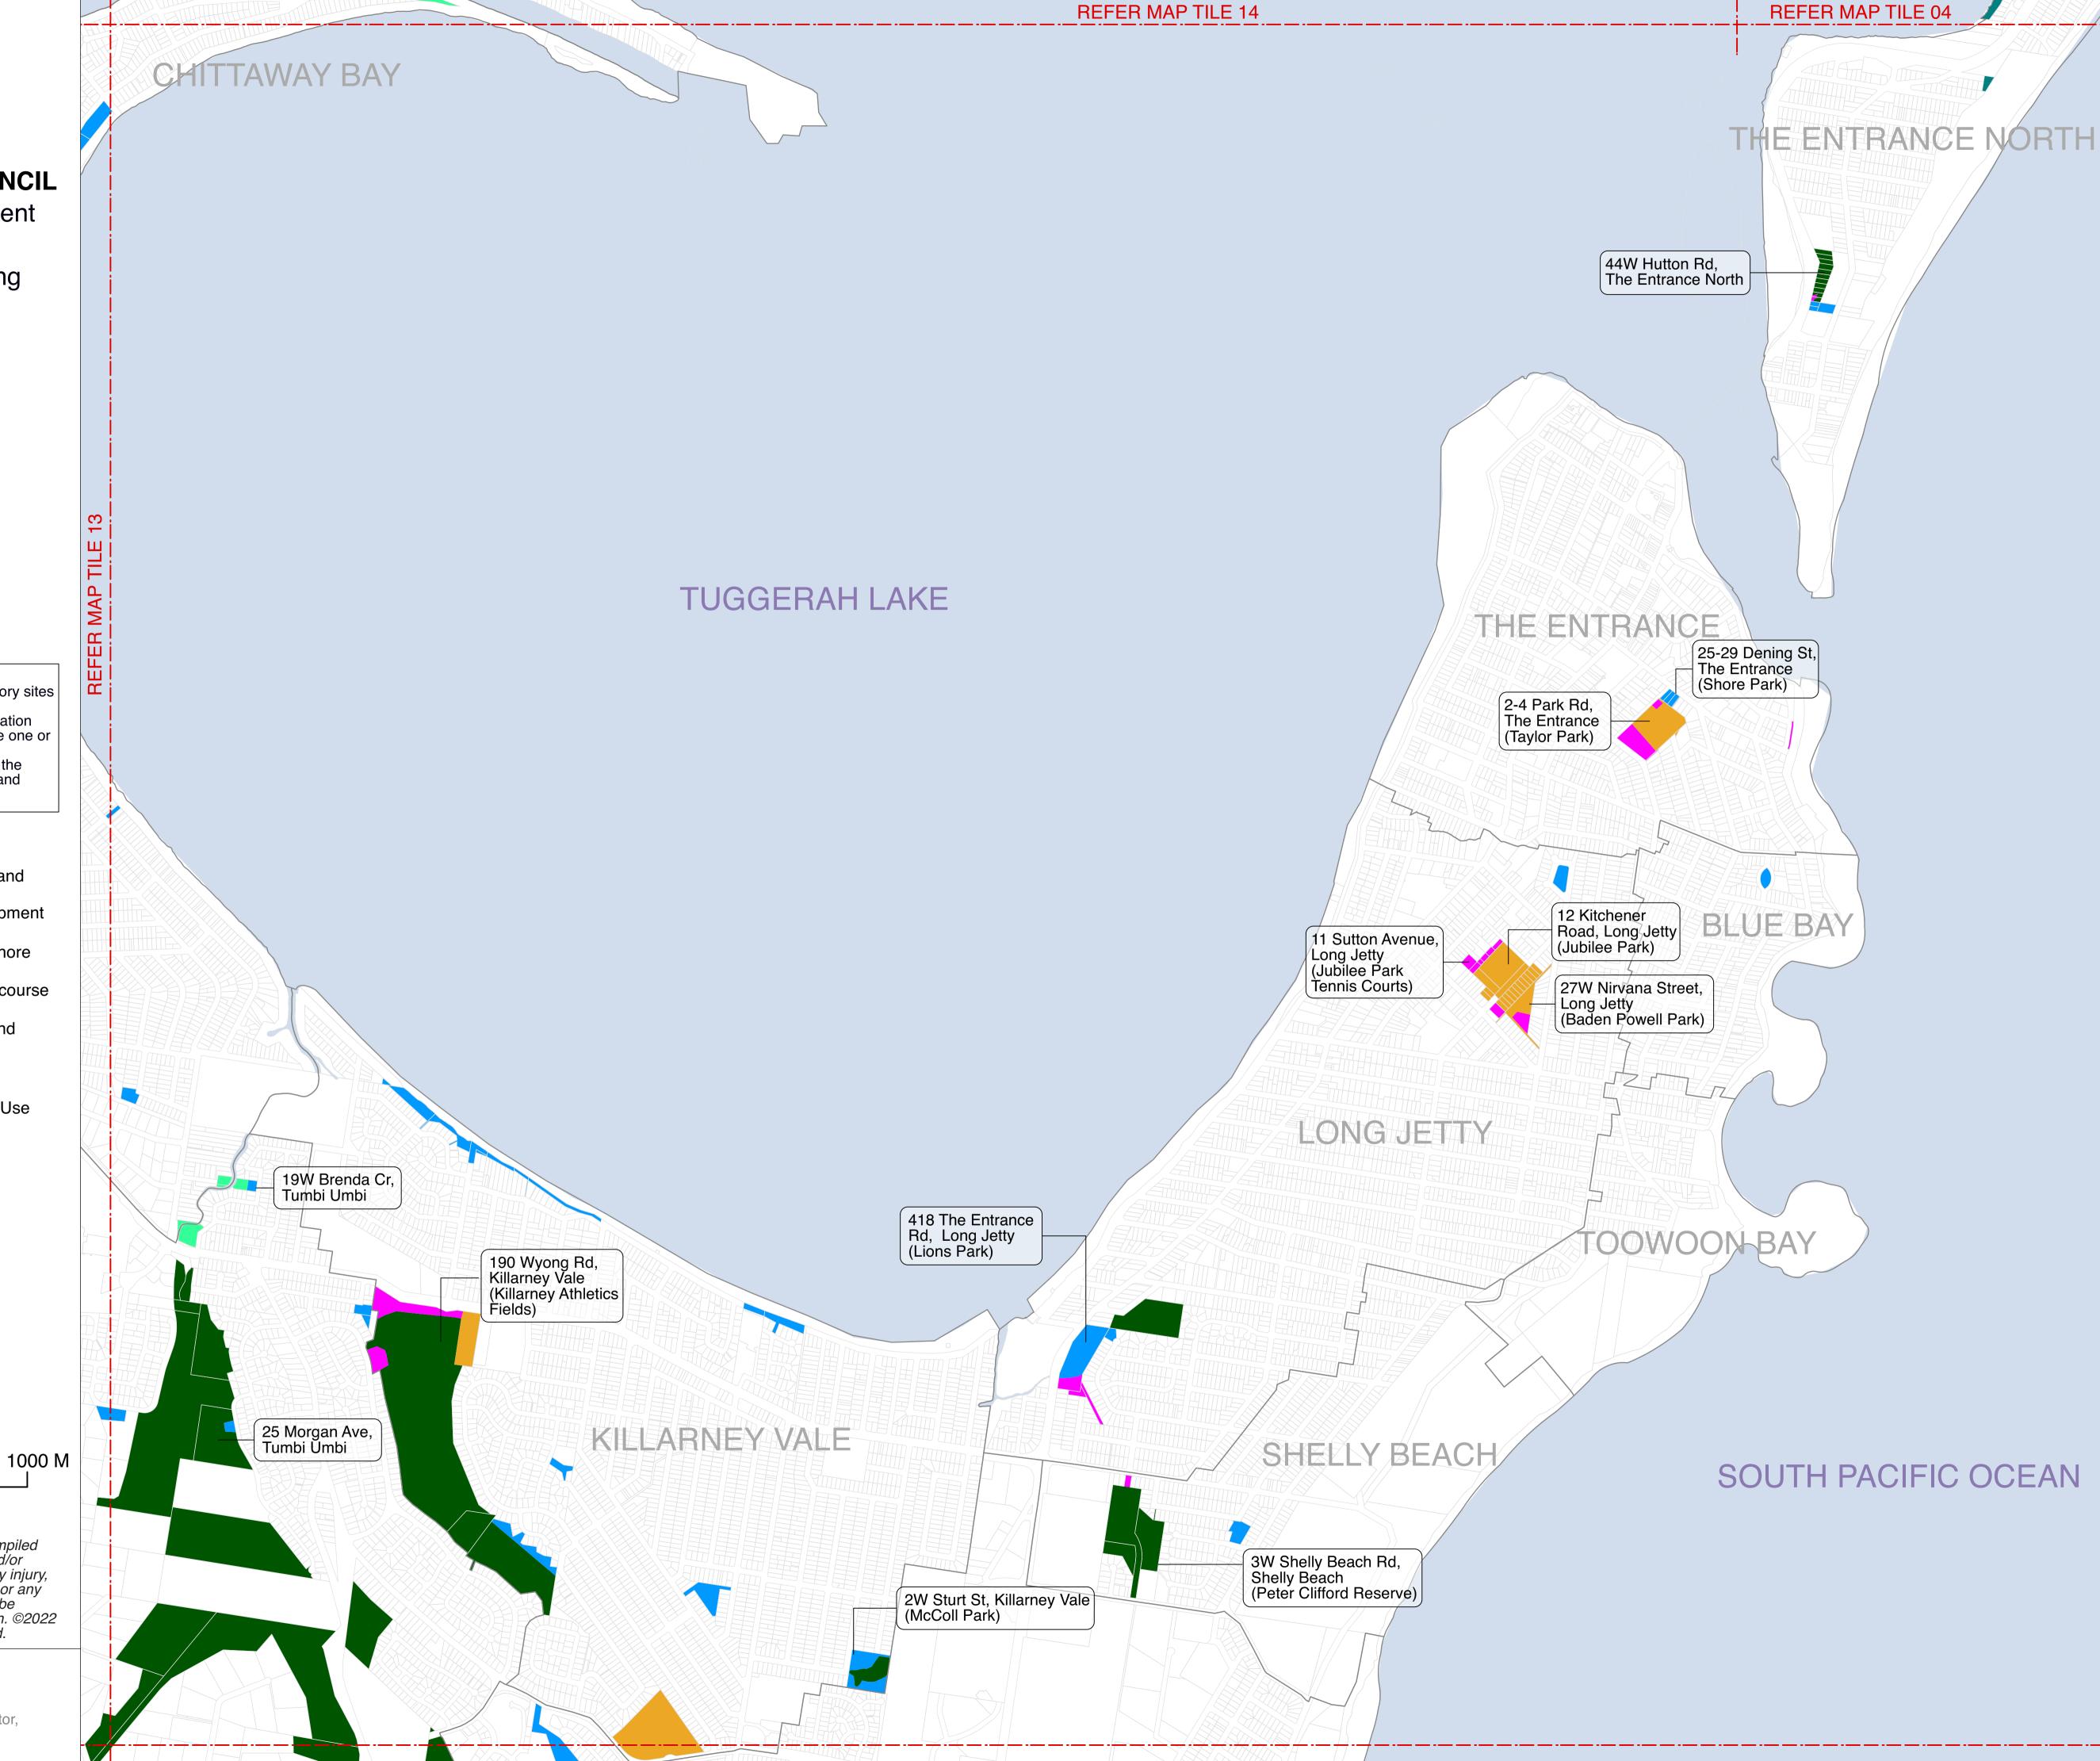

Draft Plan of Management Community Land Categorisation Mapping

Map Tile 14

- NOTES:

  1. Addresses are provided for multi-category sites only

  2. Address shown is for location / identification only, each multi-category site may have one or more addresses

  3. Where there is a discrepancy between the Land Schedule and the Mapping the Land Schedule shall prevail