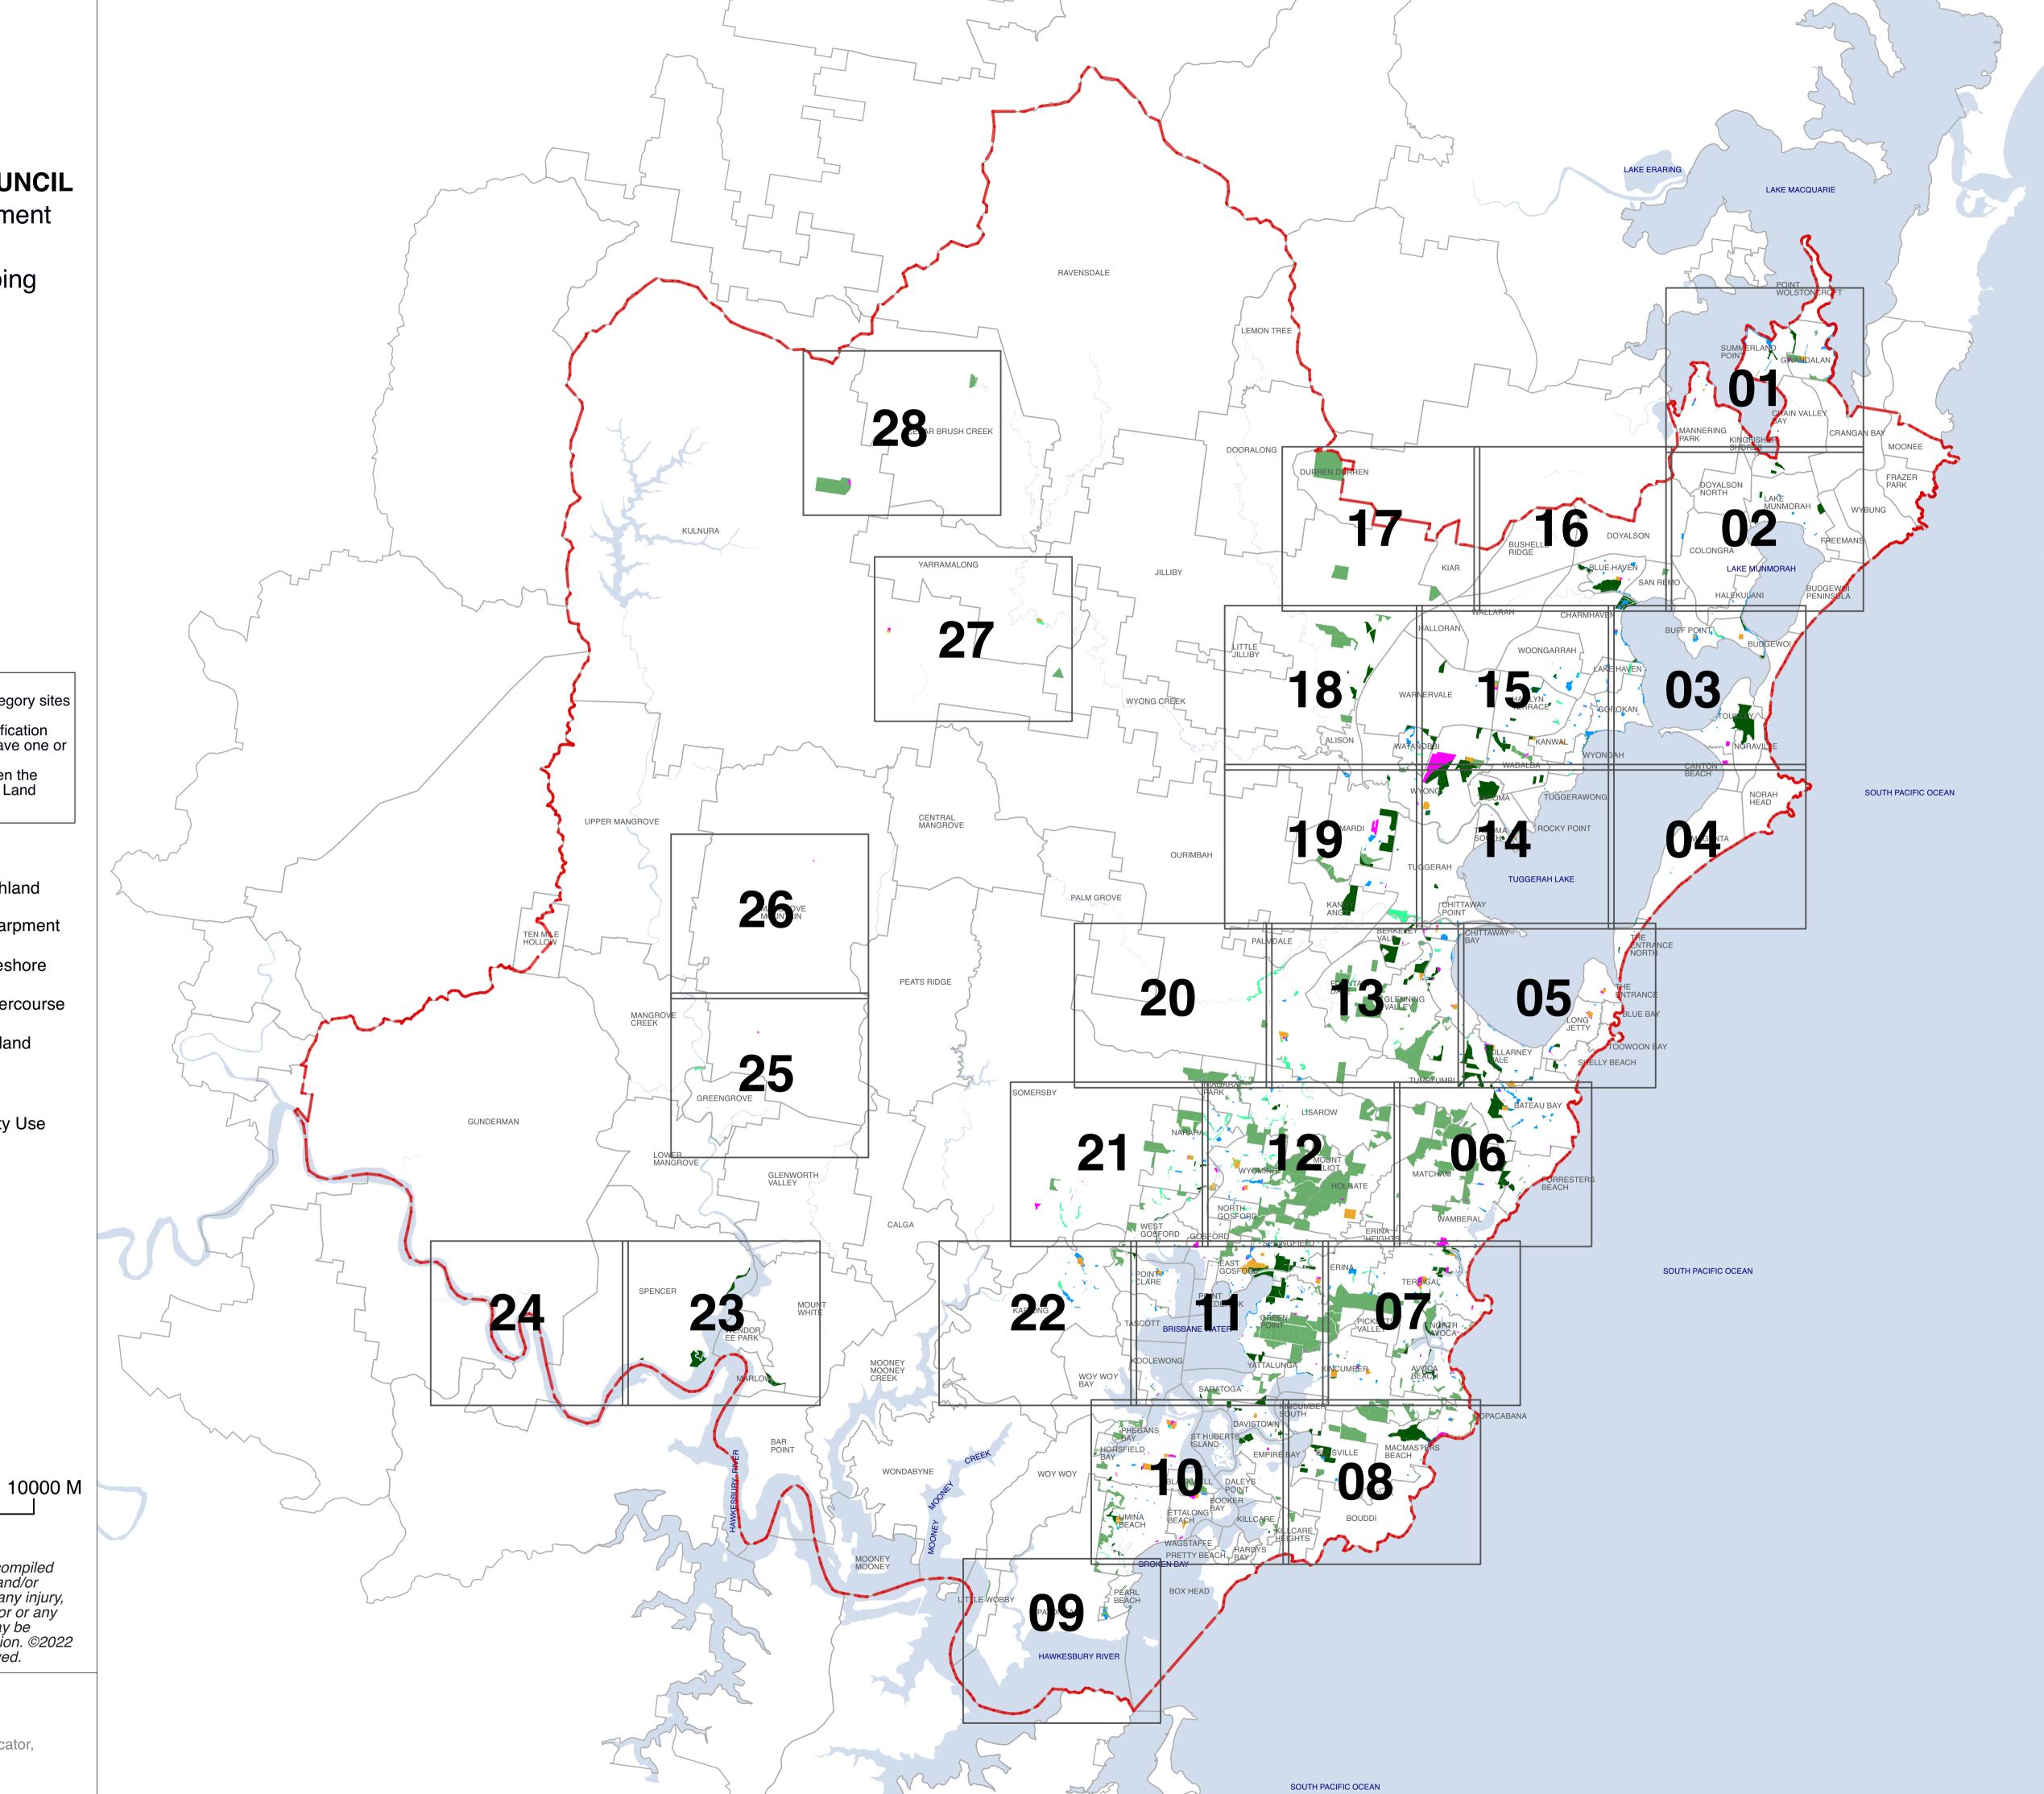

Draft Plan of Management Community Land Categorisation Mapping

**Key Map** 

- NOTES:
  1. Addresses are provided for multi-category sites
- Addresses are provided for multi-category sites only
   Address shown is for location / identification only, each multi-category site may have one or more addresses
   Where there is a discrepancy between the Land Schedule and the Mapping the Land Schedule shall prevail

### **Land Category**

Natural Area - Bushland Natural Area - Escarpment Natural Area - Foreshore

Natural Area - Watercourse

Natural Area - Wetland

Park

General Community Use

Sportsground

Culture significant

Cadastre

Suburb

DISCLAIMER: These maps have been compiled from various sources and the publisher and/or contributors accept no responsibility for any injury, loss or damage arising from the use, error or any omission therein. No part of this map may be reproduced without prior written permission. ©2022 Central Coast Council, All Rights Reserved.

Date: 06/12/2022 Issue: 1 Provided for: Central Coast Counicl Projection: GDA\_1994\_Transverse\_Mercator, GCS\_GDA\_1994

SOUTH PACIFIC OCEAN

Draft Plan of Management Community Land Categorisation Mapping