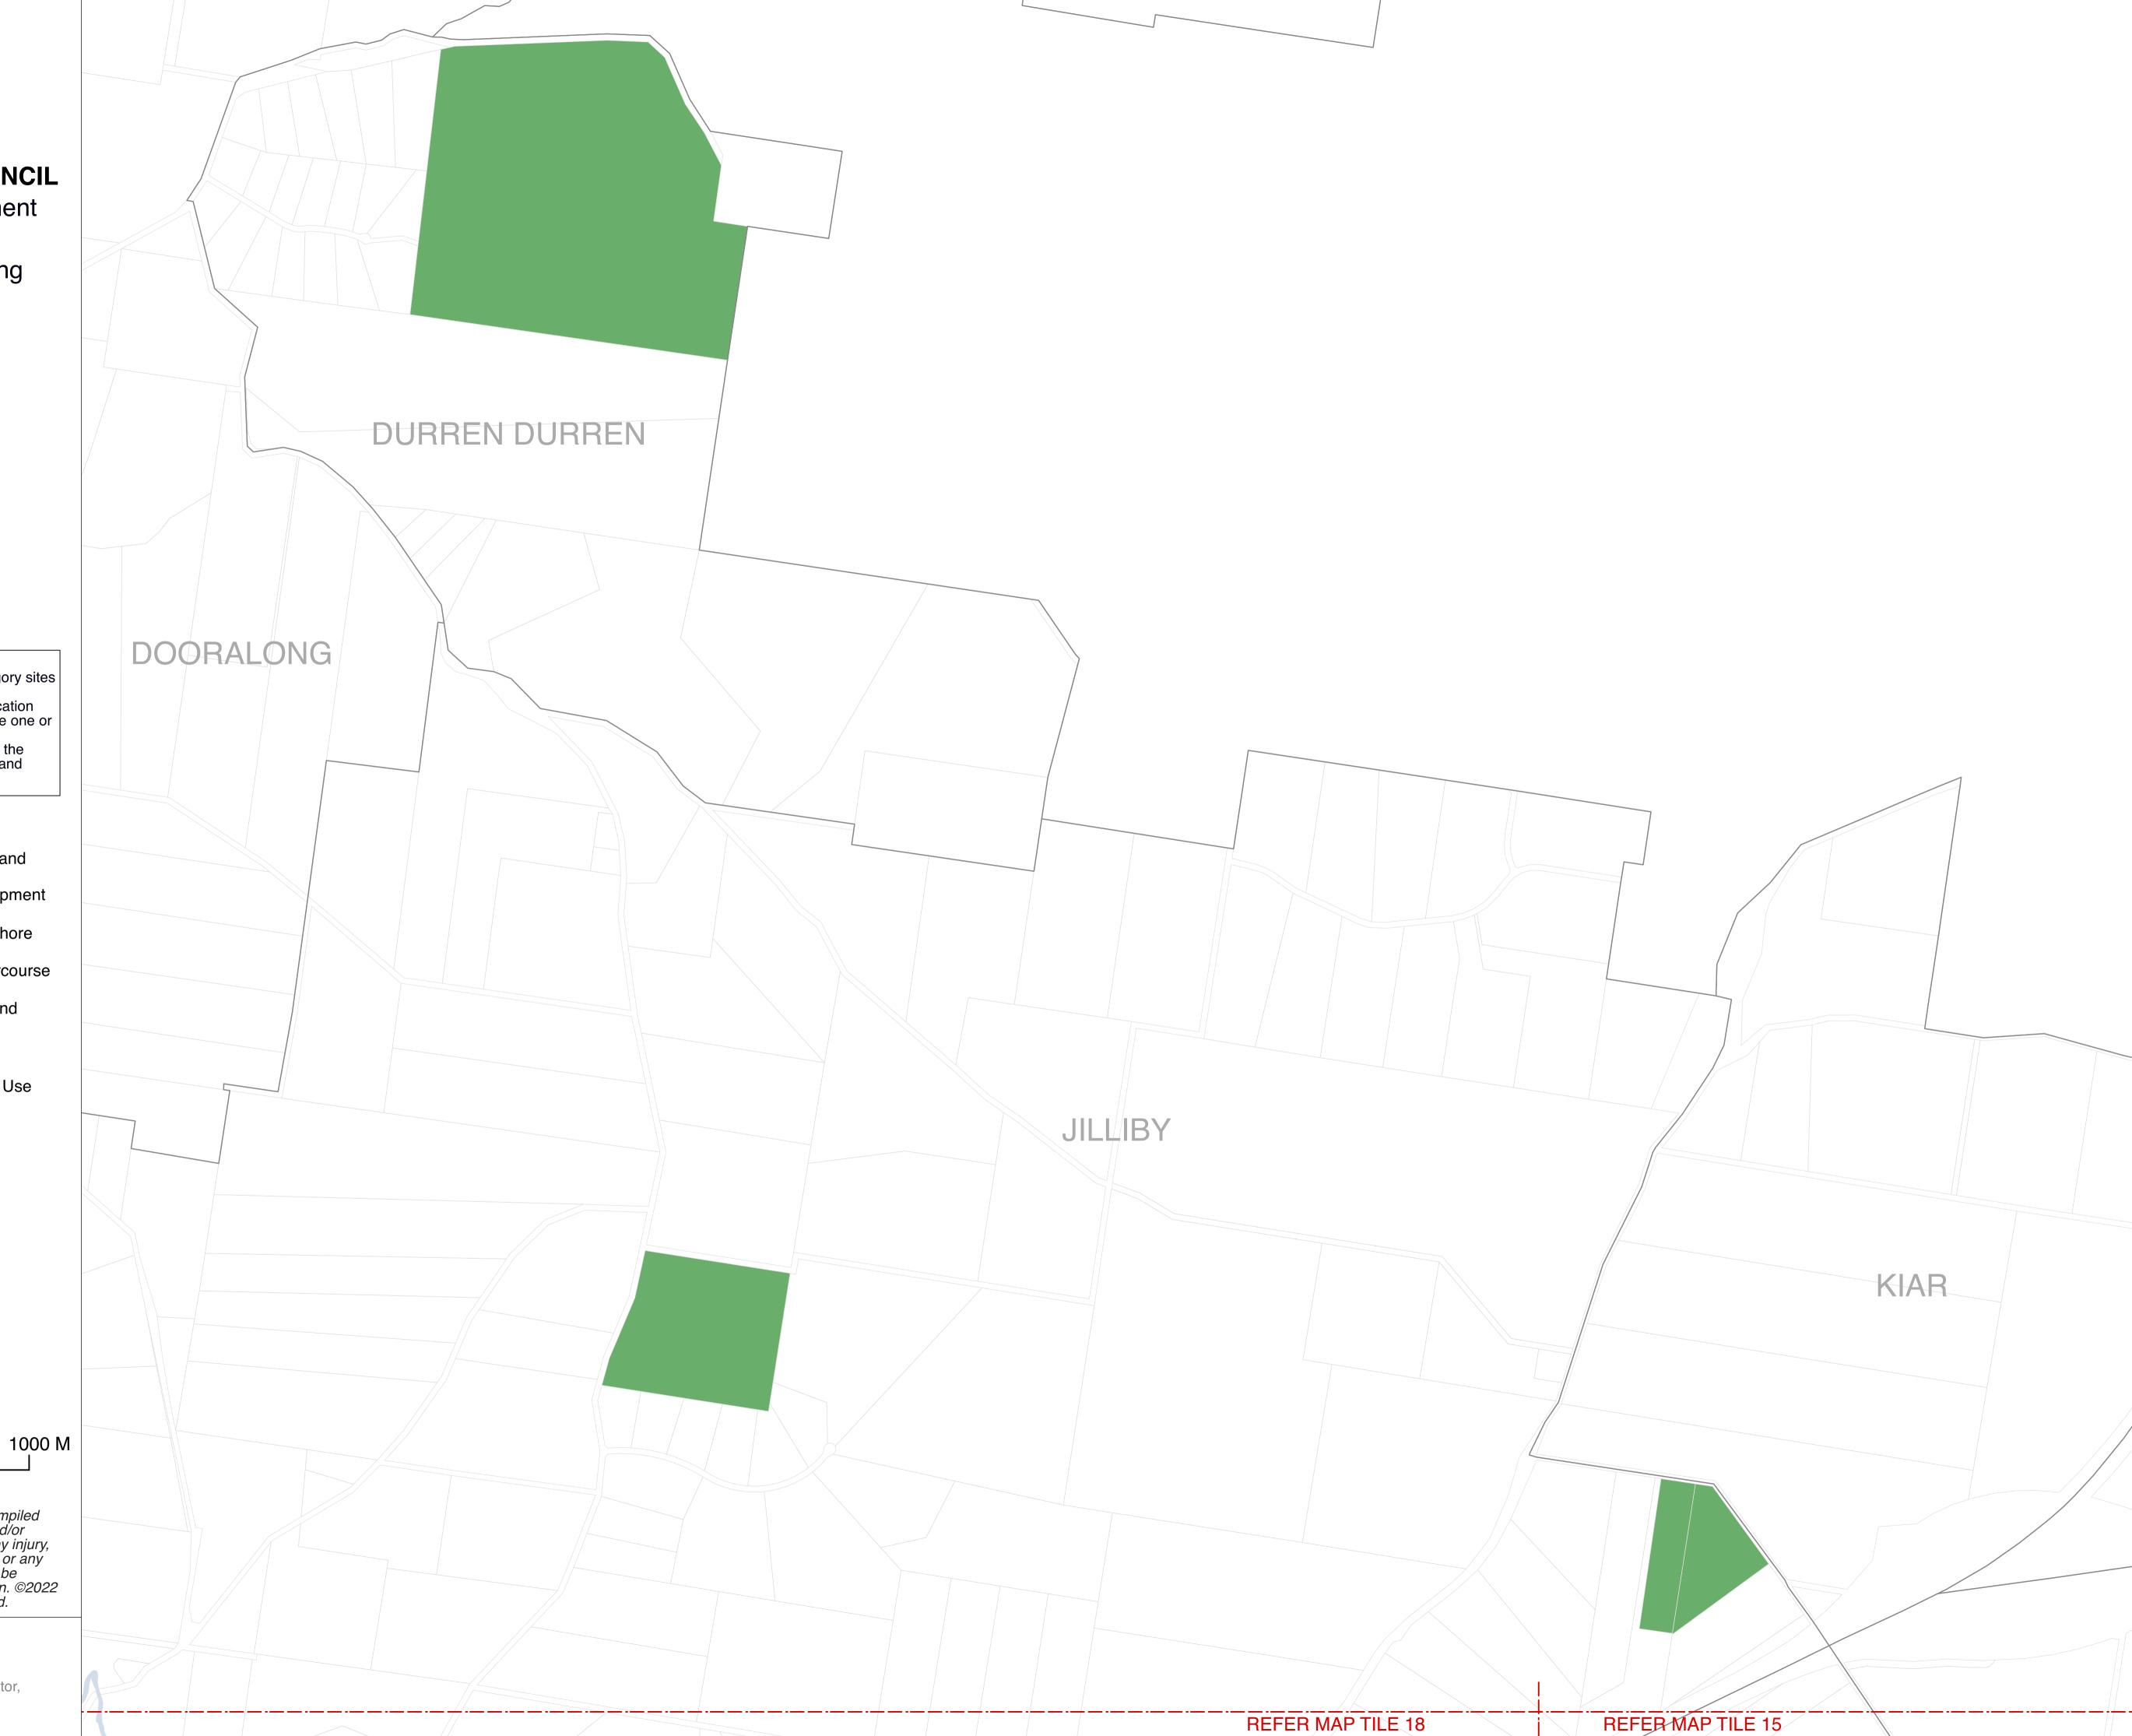

Draft Plan of Management Community Land Categorisation Mapping

Map Tile 17

- NOTES:

  1. Addresses are provided for multi-category sites only

  2. Address shown is for location / identification only, each multi-category site may have one or more addresses

  3. Where there is a discrepancy between the Land Schedule and the Mapping the Land Schedule shall prevail

### **Land Category**

Natural Area - Bushland Natural Area - Escarpment

Natural Area - Foreshore

Natural Area - Watercourse

Natural Area - Wetland

Park

General Community Use

Sportsground

Culture significant

Cadastre

DISCLAIMER: These maps have been compiled from various sources and the publisher and/or contributors accept no responsibility for any injury, loss or damage arising from the use, error or any omission therein. No part of this map may be reproduced without prior written permission. ©2022 Central Coast Council, All Rights Reserved.