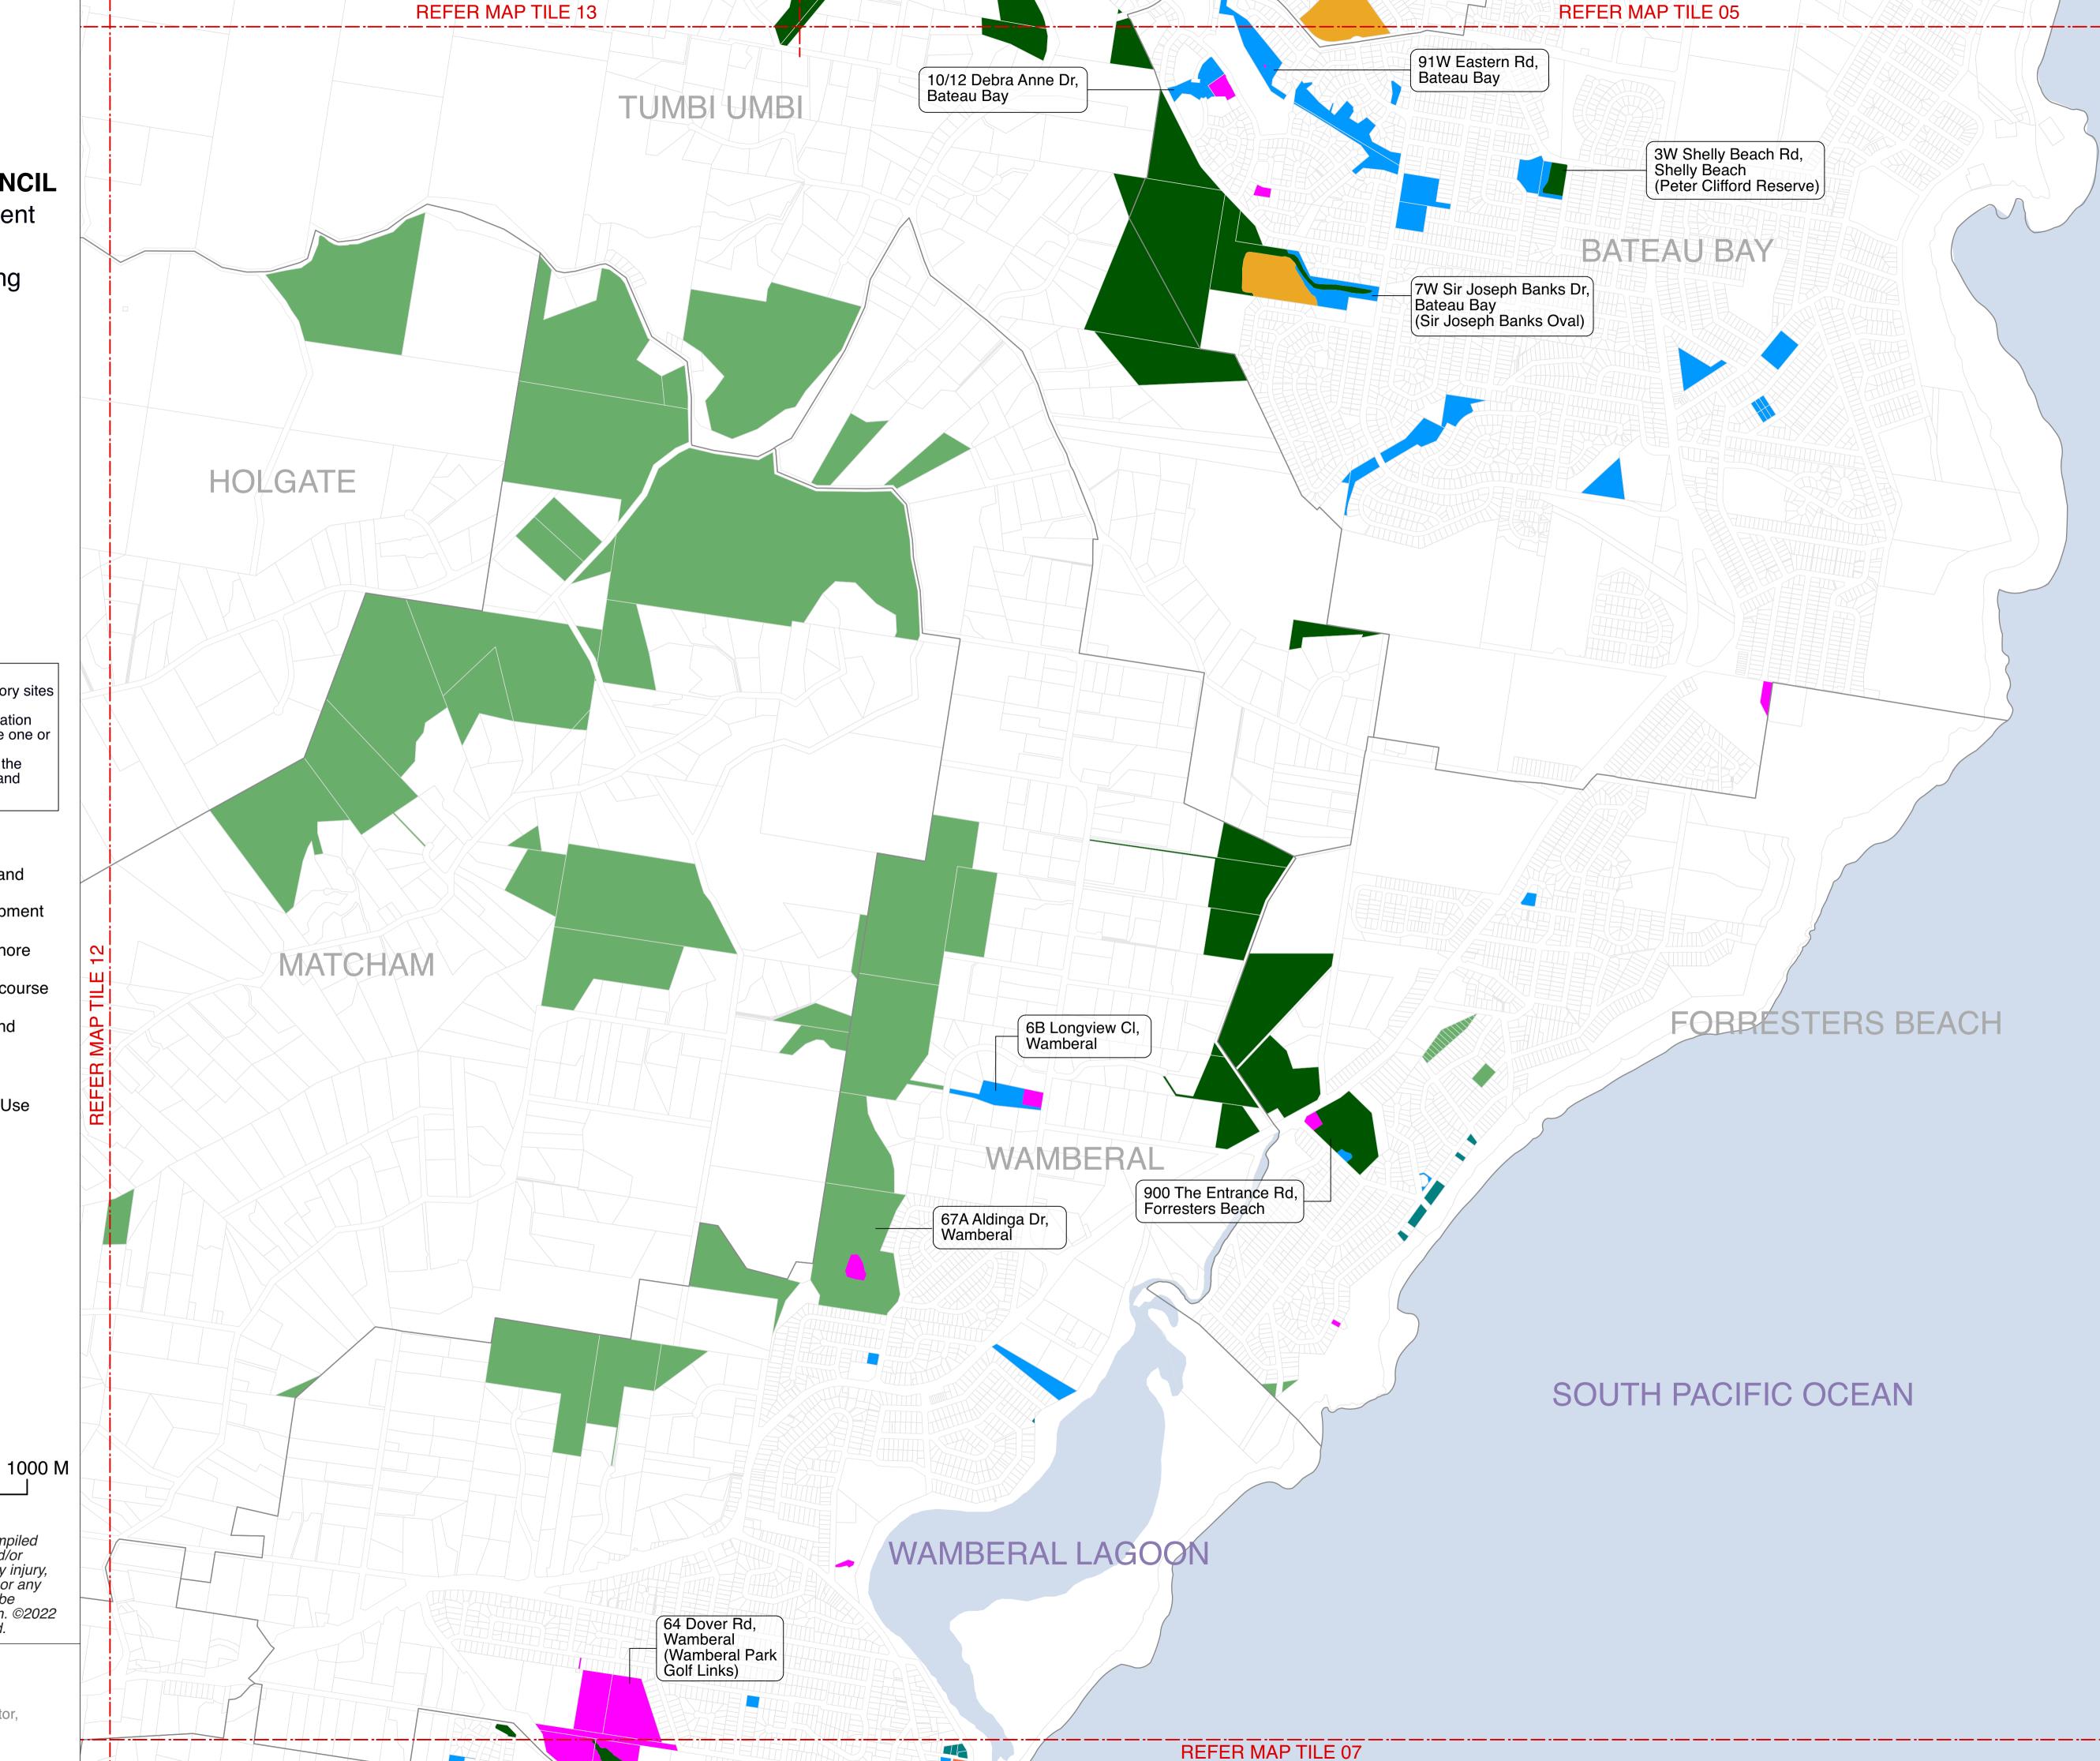

Date: 06/12/2022

Draft Plan of Management Community Land Categorisation Mapping

Map Tile 05

- NOTES:

  1. Addresses are provided for multi-category sites only

  2. Address shown is for location / identification only, each multi-category site may have one or more addresses

  3. Where there is a discrepancy between the Land Schedule and the Mapping the Land Schedule shall prevail

### **Land Category**

Natural Area - Bushland Natural Area - Escarpment Natural Area - Foreshore Natural Area - Watercourse

Natural Area - Wetland

Park

General Community Use

Sportsground

Culture significant

Cadastre

DISCLAIMER: These maps have been compiled from various sources and the publisher and/or contributors accept no responsibility for any injury, loss or damage arising from the use, error or any omission therein. No part of this map may be reproduced without prior written permission. ©2022 Central Coast Council, All Rights Reserved.