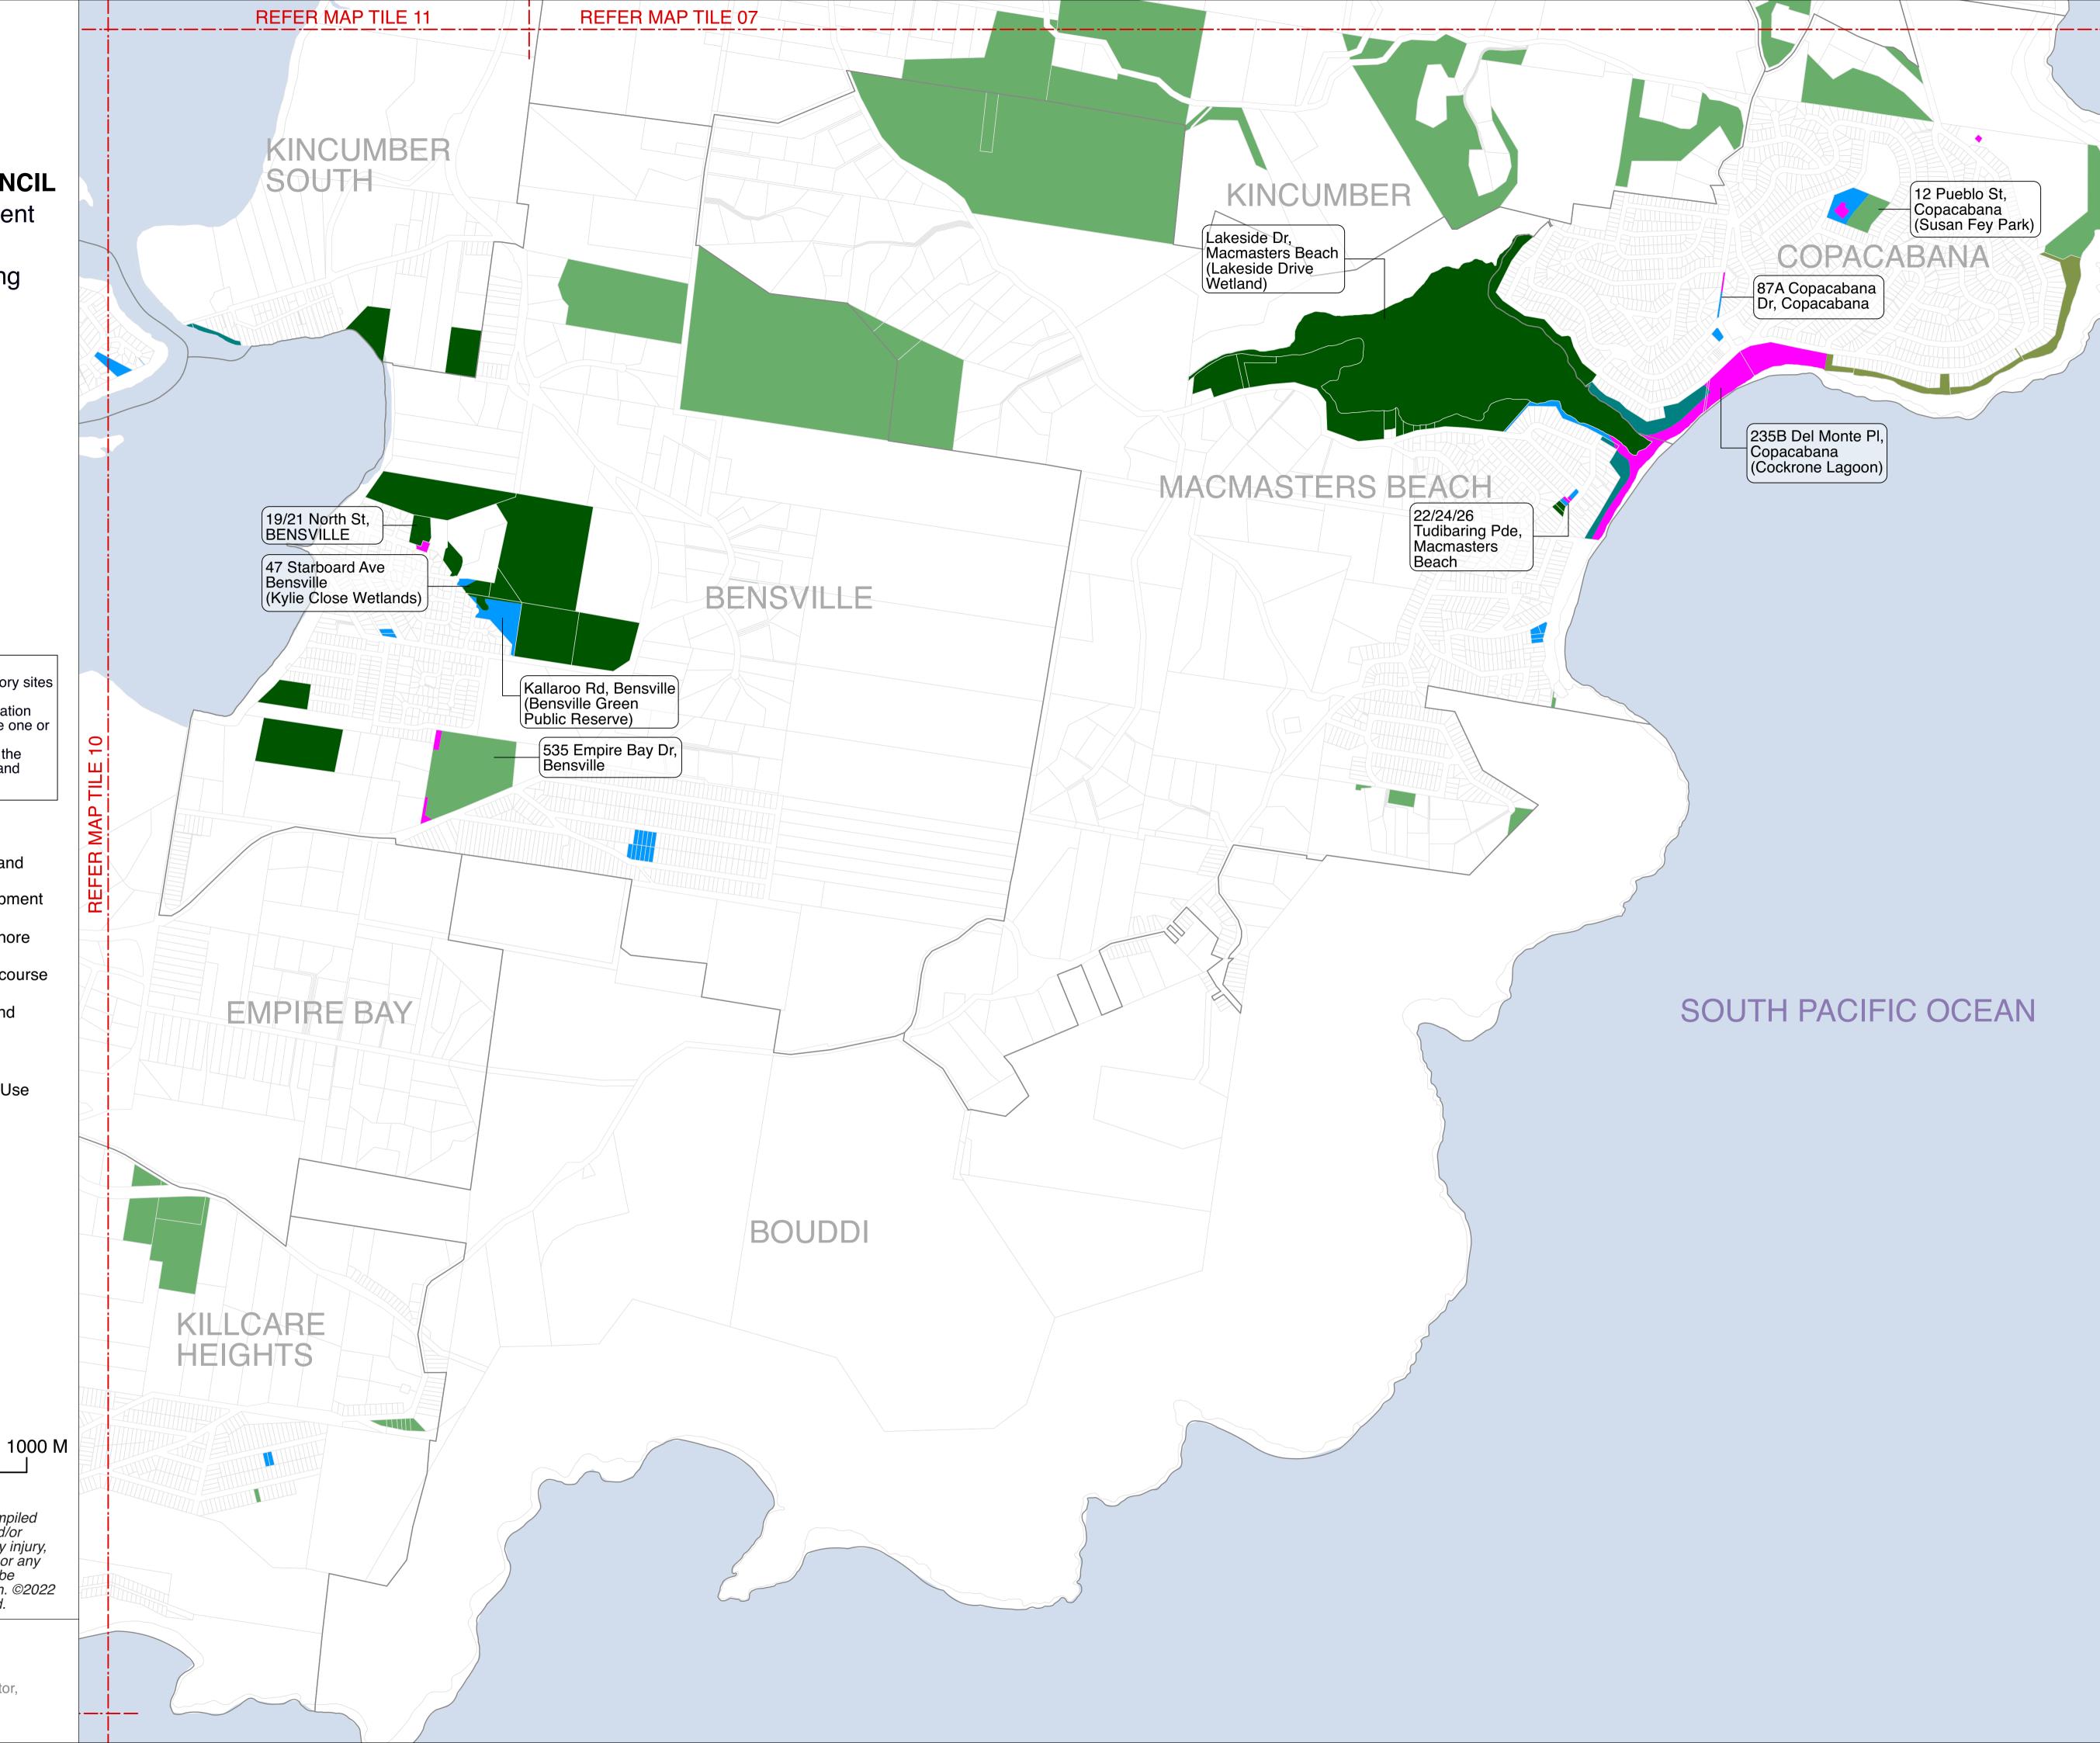

Draft Plan of Management Community Land Categorisation Mapping

Map Tile 07

- NOTES:
  1. Addresses are provided for multi-category sites
- 2. Address shown is for location / identification only, each multi-category site may have one or more addresses
  3. Where there is a discrepancy between the Land Schedule and the Mapping the Land Schedule shall prevail

### **Land Category**

Natural Area - Bushland Natural Area - Escarpment Natural Area - Foreshore

Natural Area - Watercourse

Natural Area - Wetland

Park

General Community Use

Sportsground

Culture significant

Cadastre

DISCLAIMER: These maps have been compiled from various sources and the publisher and/or contributors accept no responsibility for any injury, loss or damage arising from the use, error or any omission therein. No part of this map may be reproduced without prior written permission. ©2022 Central Coast Council, All Rights Reserved.