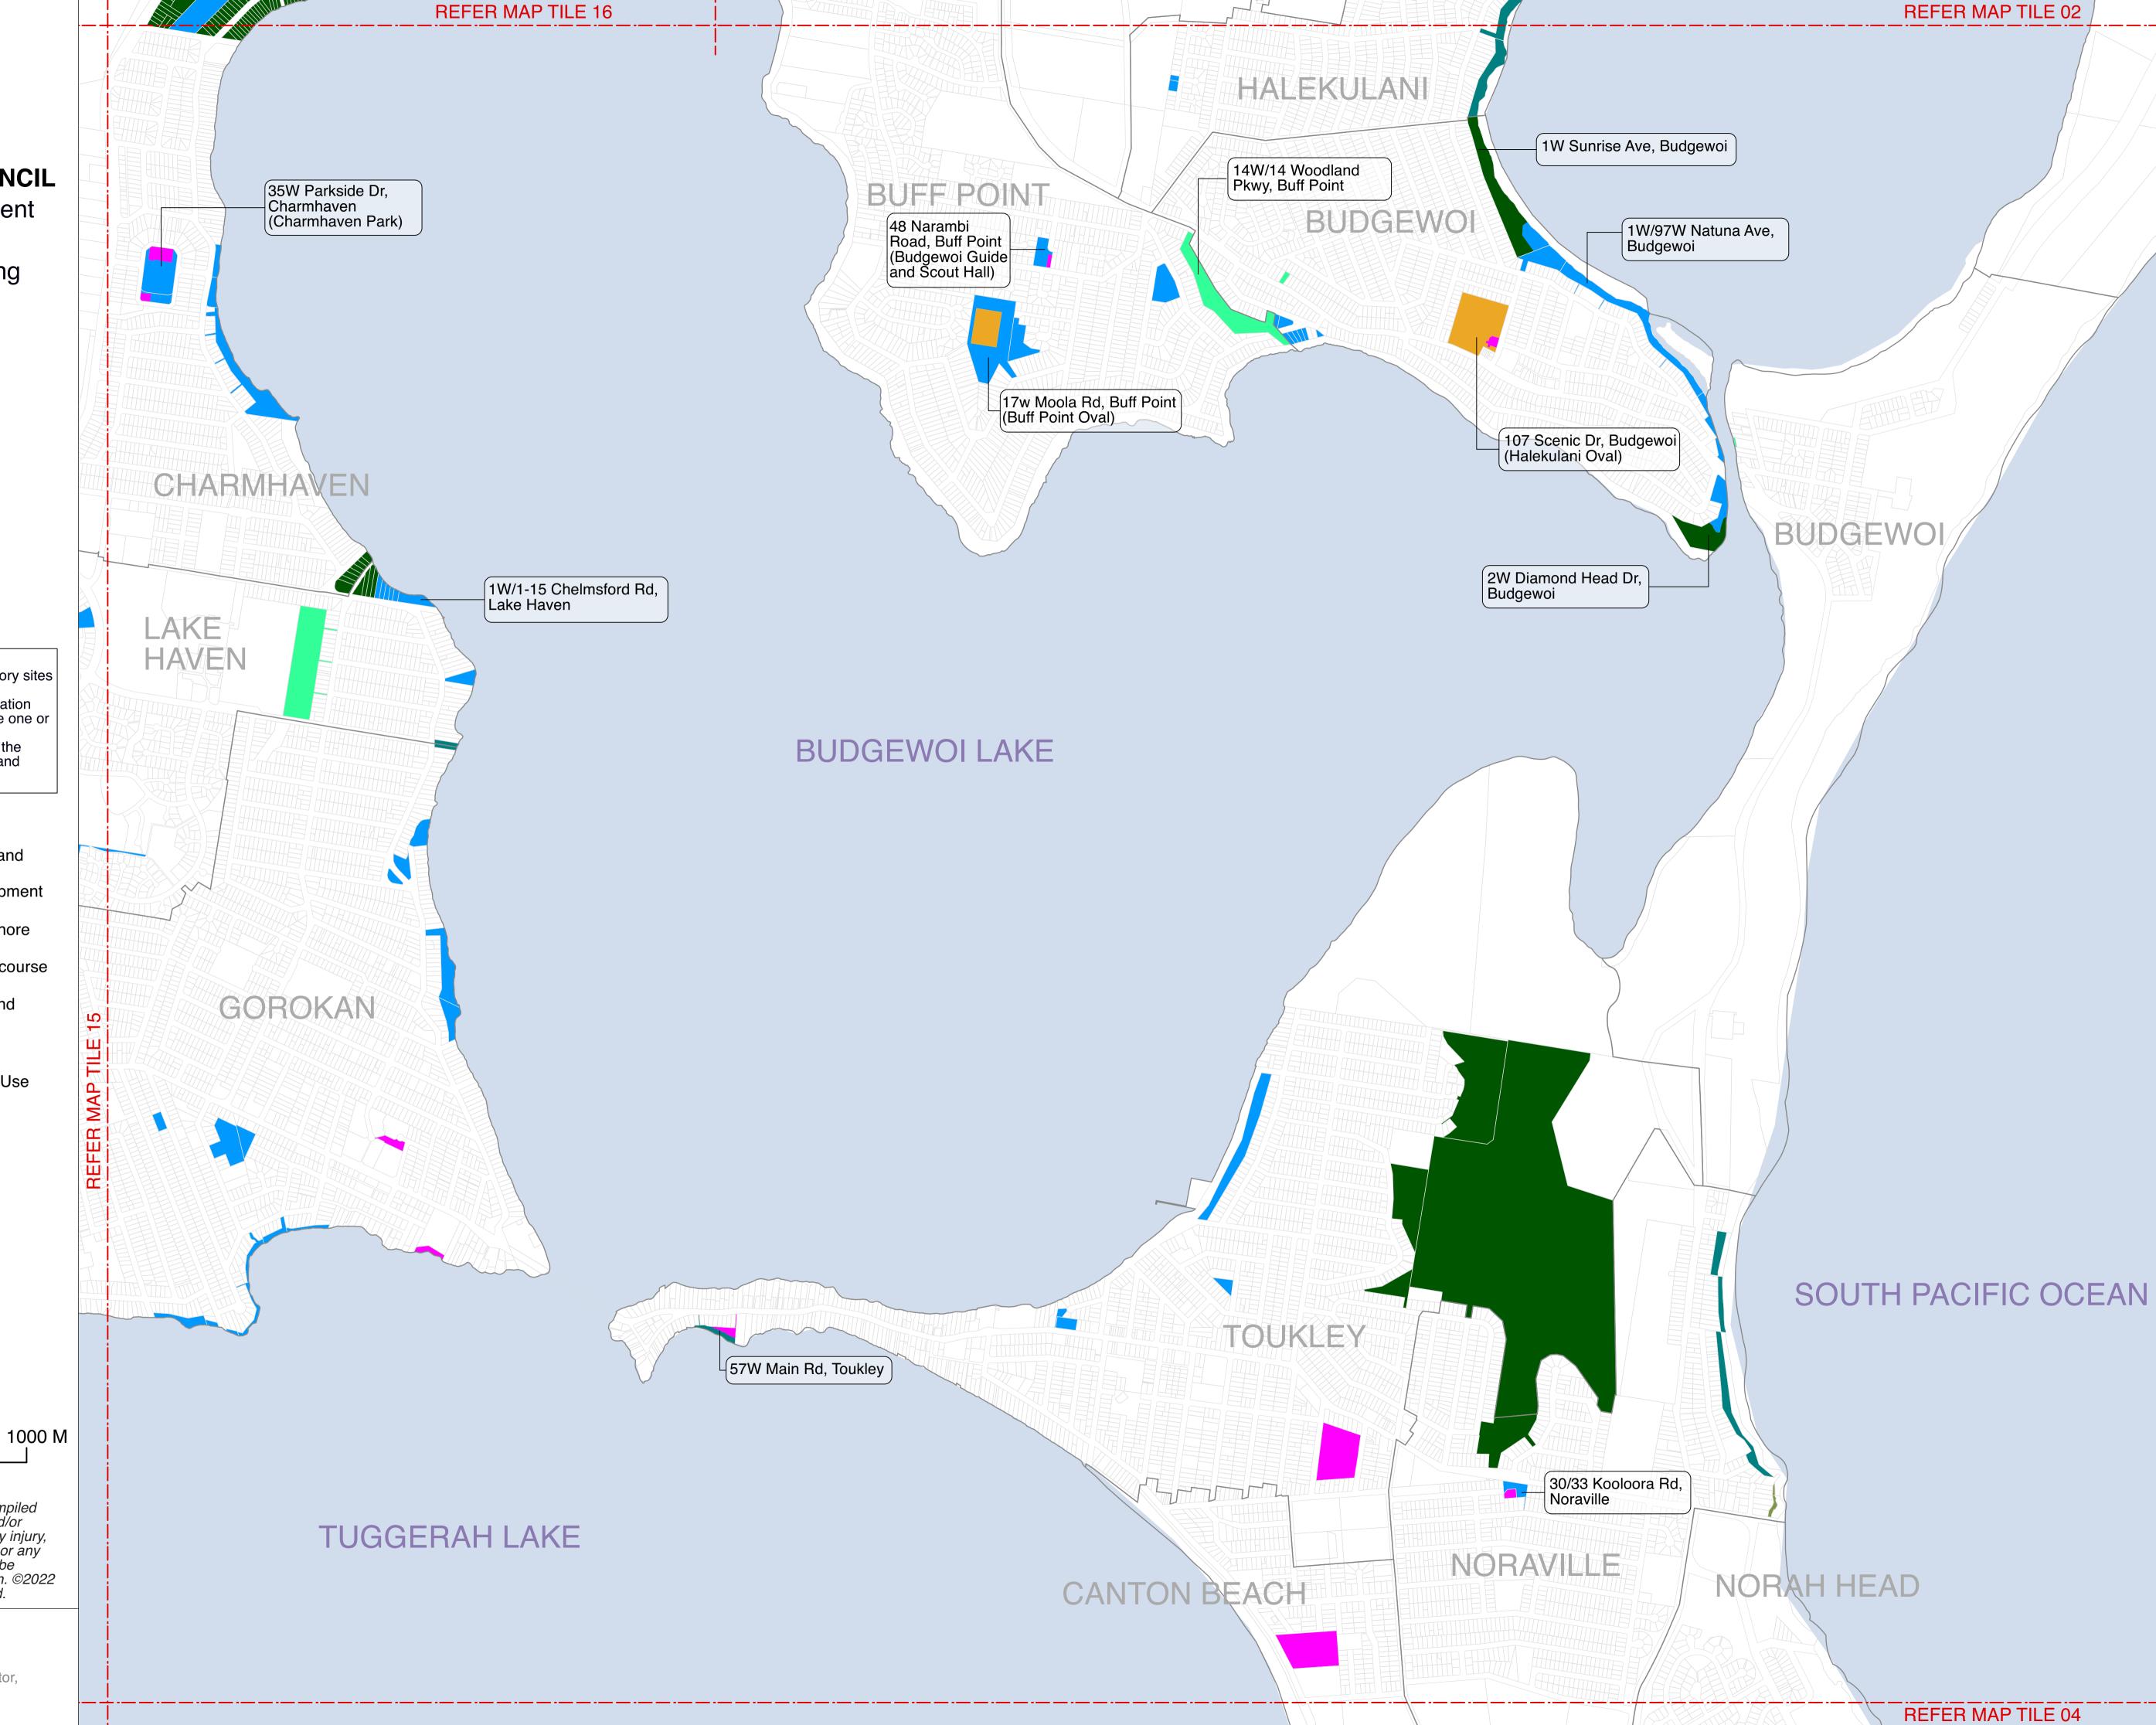

Date: 06/12/2022 Issue: 1

Provided for: Central Coast Counicl Projection: GDA\_1994\_Transverse\_Mercator, GCS\_GDA\_1994

Draft Plan of Management Community Land Categorisation Mapping

Map Tile 03

- NOTES:

  1. Addresses are provided for multi-category sites only

  2. Address shown is for location / identification only, each multi-category site may have one or more addresses

  3. Where there is a discrepancy between the Land Schedule and the Mapping the Land Schedule shall prevail

### **Land Category**

Natural Area - Bushland Natural Area - Escarpment

Natural Area - Foreshore

Natural Area - Watercourse

Natural Area - Wetland

Park

General Community Use

Sportsground

Culture significant

Cadastre

DISCLAIMER: These maps have been compiled from various sources and the publisher and/or contributors accept no responsibility for any injury, loss or damage arising from the use, error or any omission therein. No part of this map may be reproduced without prior written permission. ©2022 Central Coast Council, All Rights Reserved.