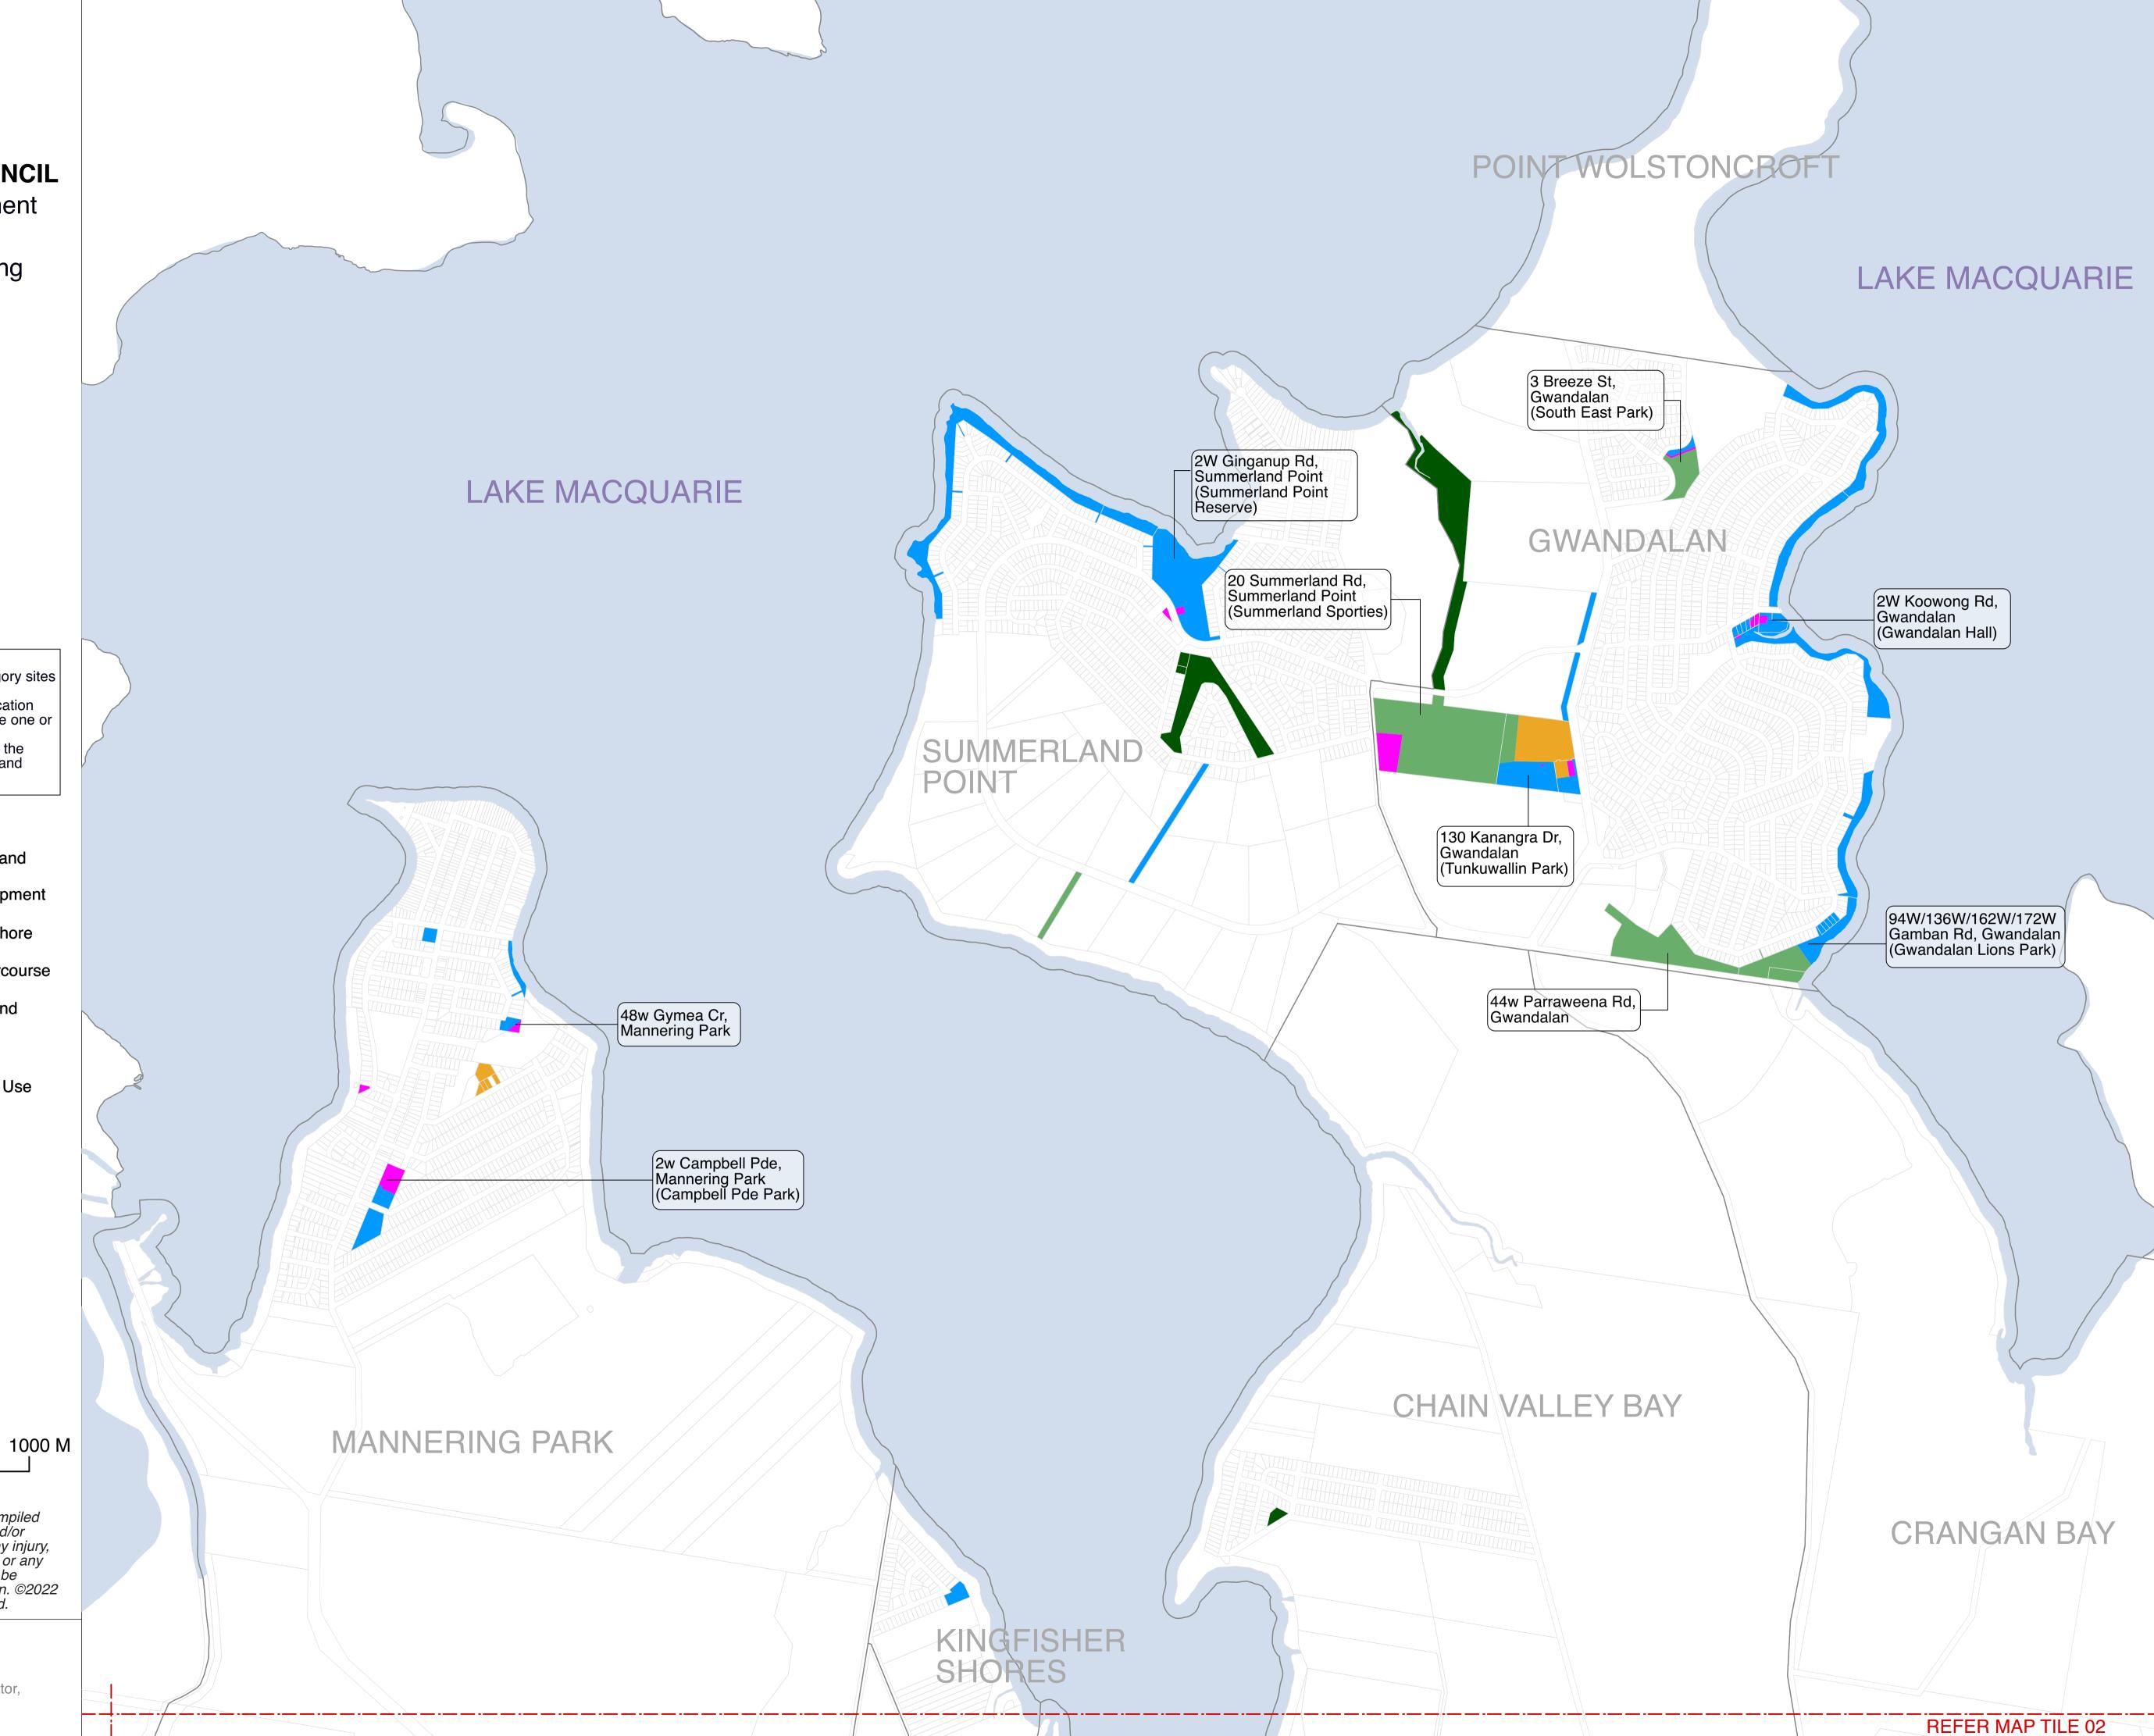

Map Tile 01

- NOTES:
  1. Addresses are provided for multi-category sites
- 2. Addresses are provided for multi-category sites only
  2. Address shown is for location / identification only, each multi-category site may have one or more addresses
  3. Where there is a discrepancy between the Land Schedule and the Mapping the Land Schedule shall prevail

### **Land Category**

Natural Area - Bushland Natural Area - Escarpment

Natural Area - Foreshore

Natural Area - Watercourse

Natural Area - Wetland

Park

General Community Use

Sportsground

Culture significant

Cadastre

DISCLAIMER: These maps have been compiled from various sources and the publisher and/or contributors accept no responsibility for any injury, loss or damage arising from the use, error or any omission therein. No part of this map may be reproduced without prior written permission. ©2022 Central Coast Council, All Rights Reserved.

Date: 06/12/2022

Draft Plan of Management Community Land Categorisation Mapping

Map Tile 02

- NOTES:

  1. Addresses are provided for multi-category sites only

  2. Address shown is for location / identification only, each multi-category site may have one or more addresses