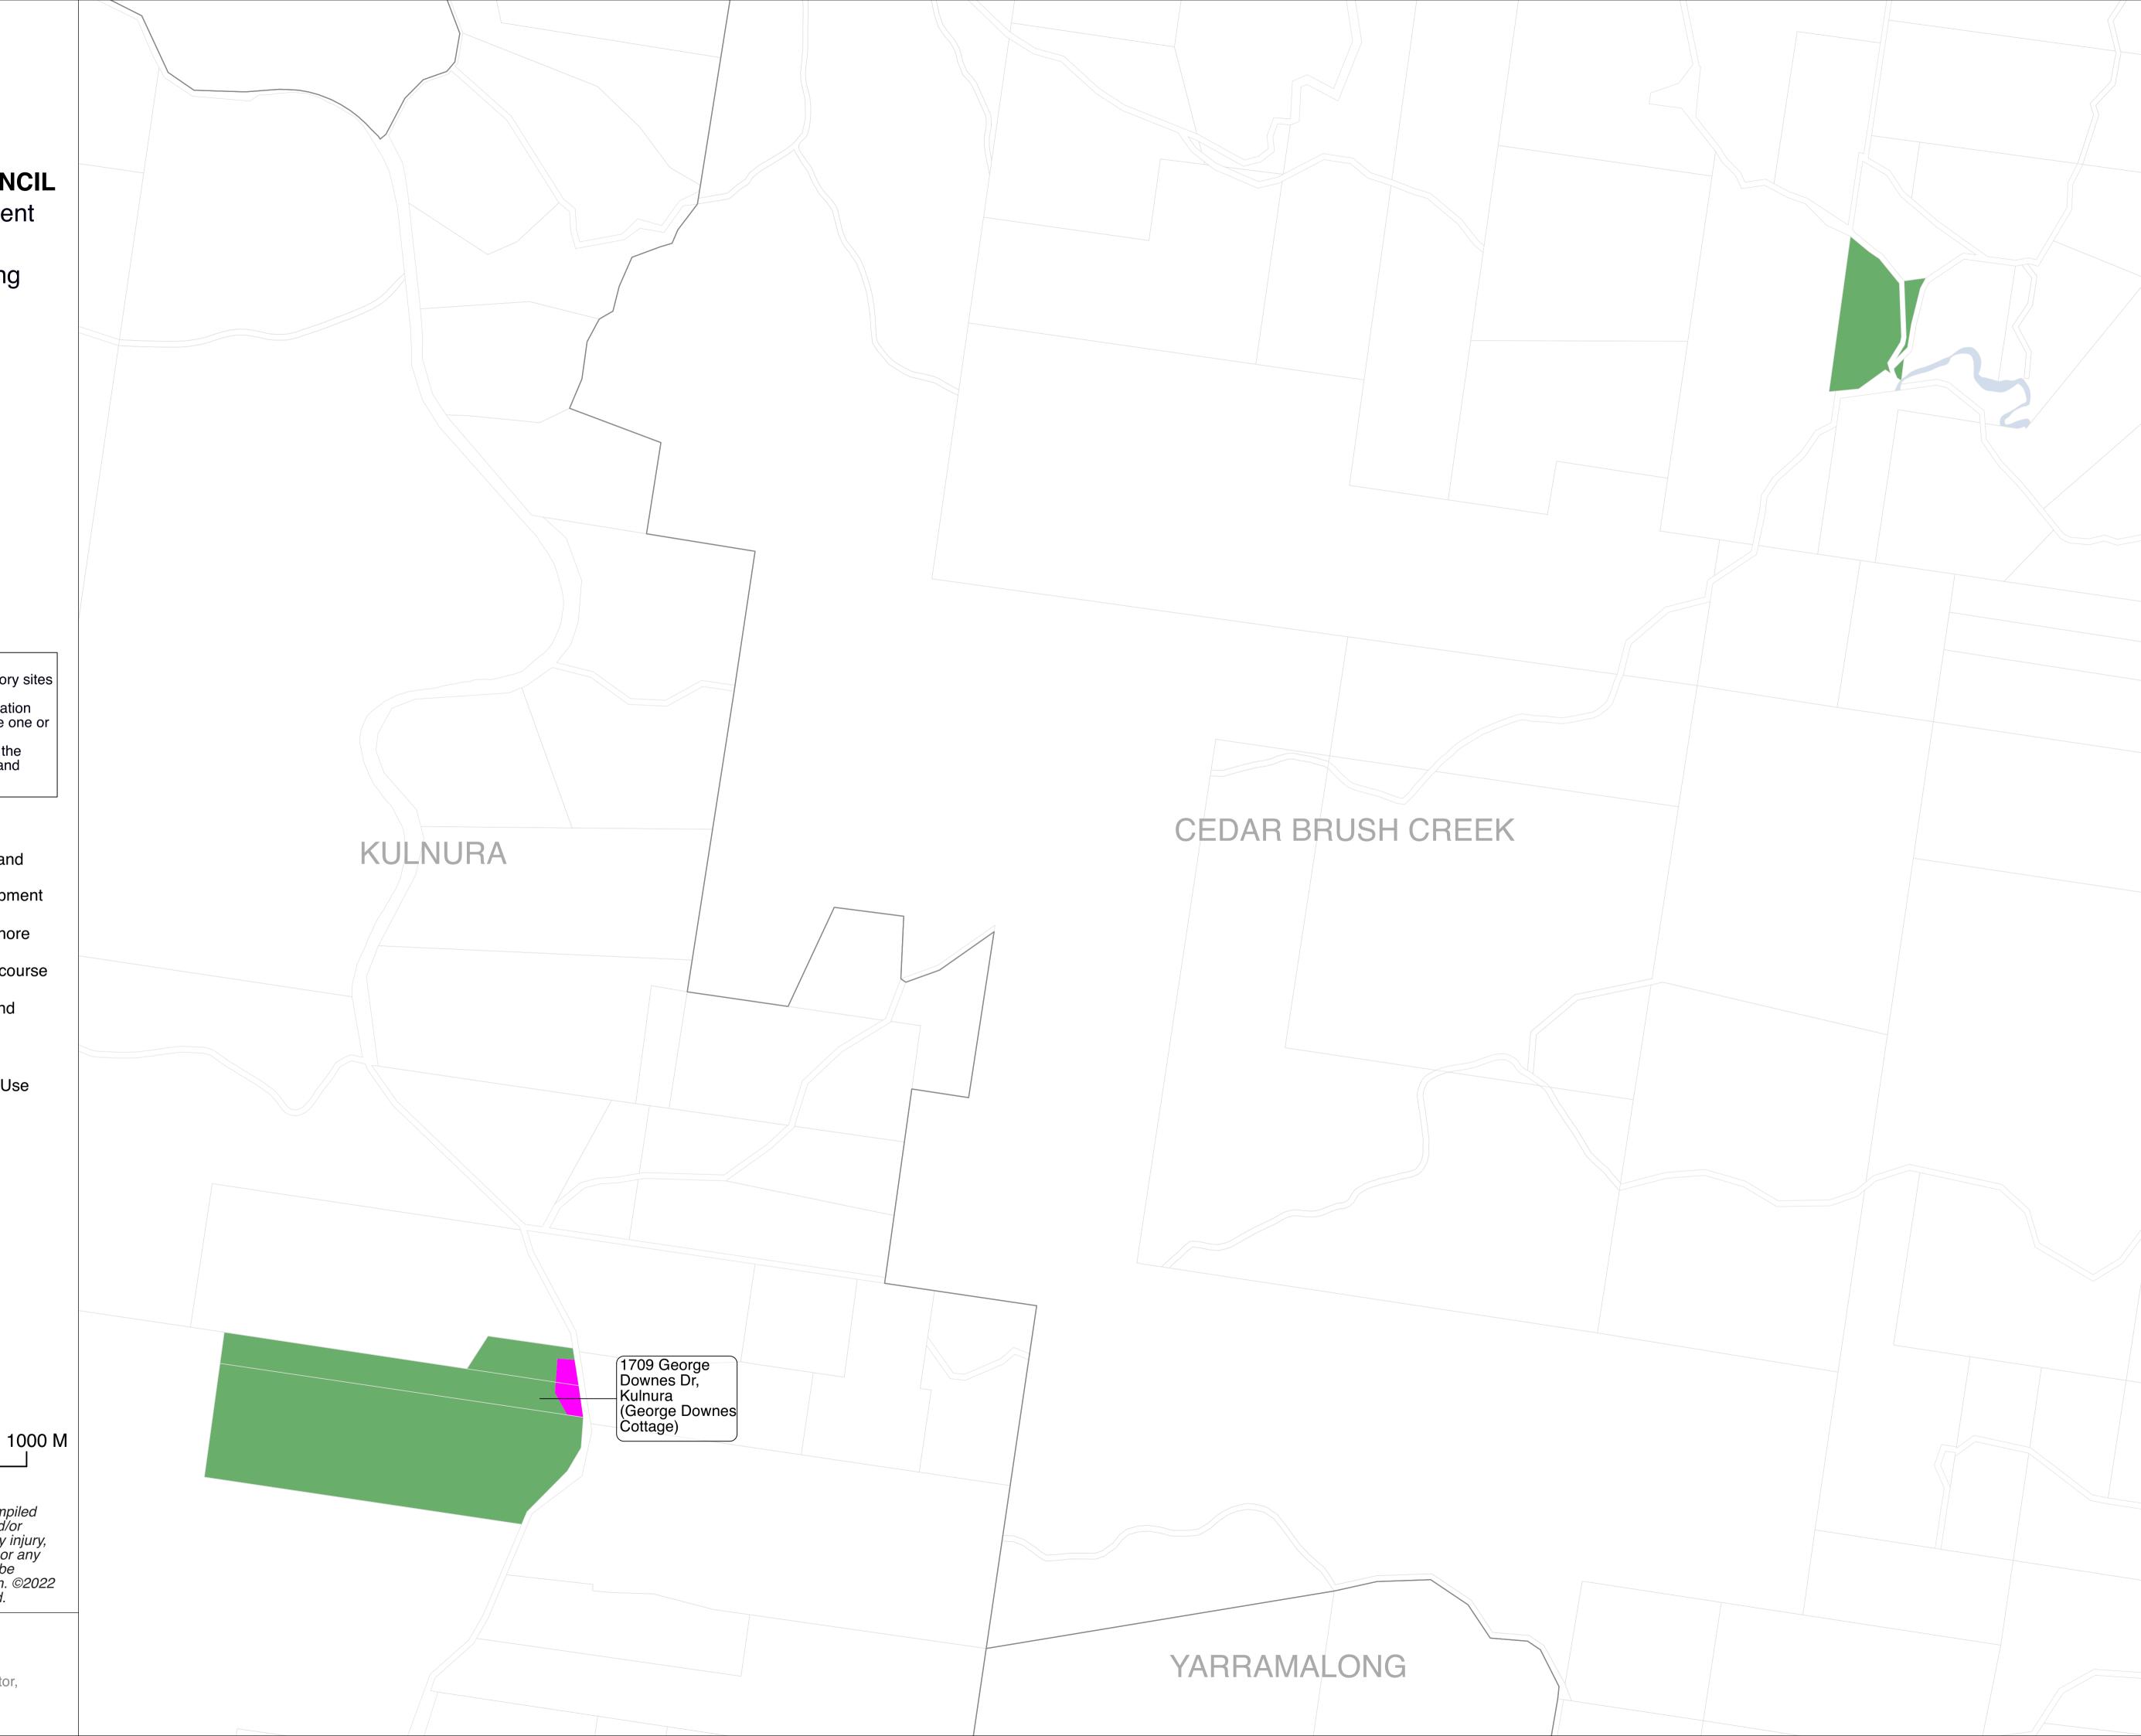

Draft Plan of Management Community Land Categorisation Mapping

Map Tile 04

- NOTES:

  1. Addresses are provided for multi-category sites only

  2. Address shown is for location / identification only, each multi-category site may have one or more addresses

  3. Where there is a discrepancy between the Land Schedule and the Mapping the Land Schedule shall prevail

### **Land Category**

Natural Area - Bushland Natural Area - Escarpment

Natural Area - Foreshore

Natural Area - Watercourse

Natural Area - Wetland

Park

General Community Use

Sportsground

Culture significant

Cadastre

DISCLAIMER: These maps have been compiled from various sources and the publisher and/or contributors accept no responsibility for any injury, loss or damage arising from the use, error or any omission therein. No part of this map may be reproduced without prior written permission. ©2022 Central Coast Council, All Rights Reserved.