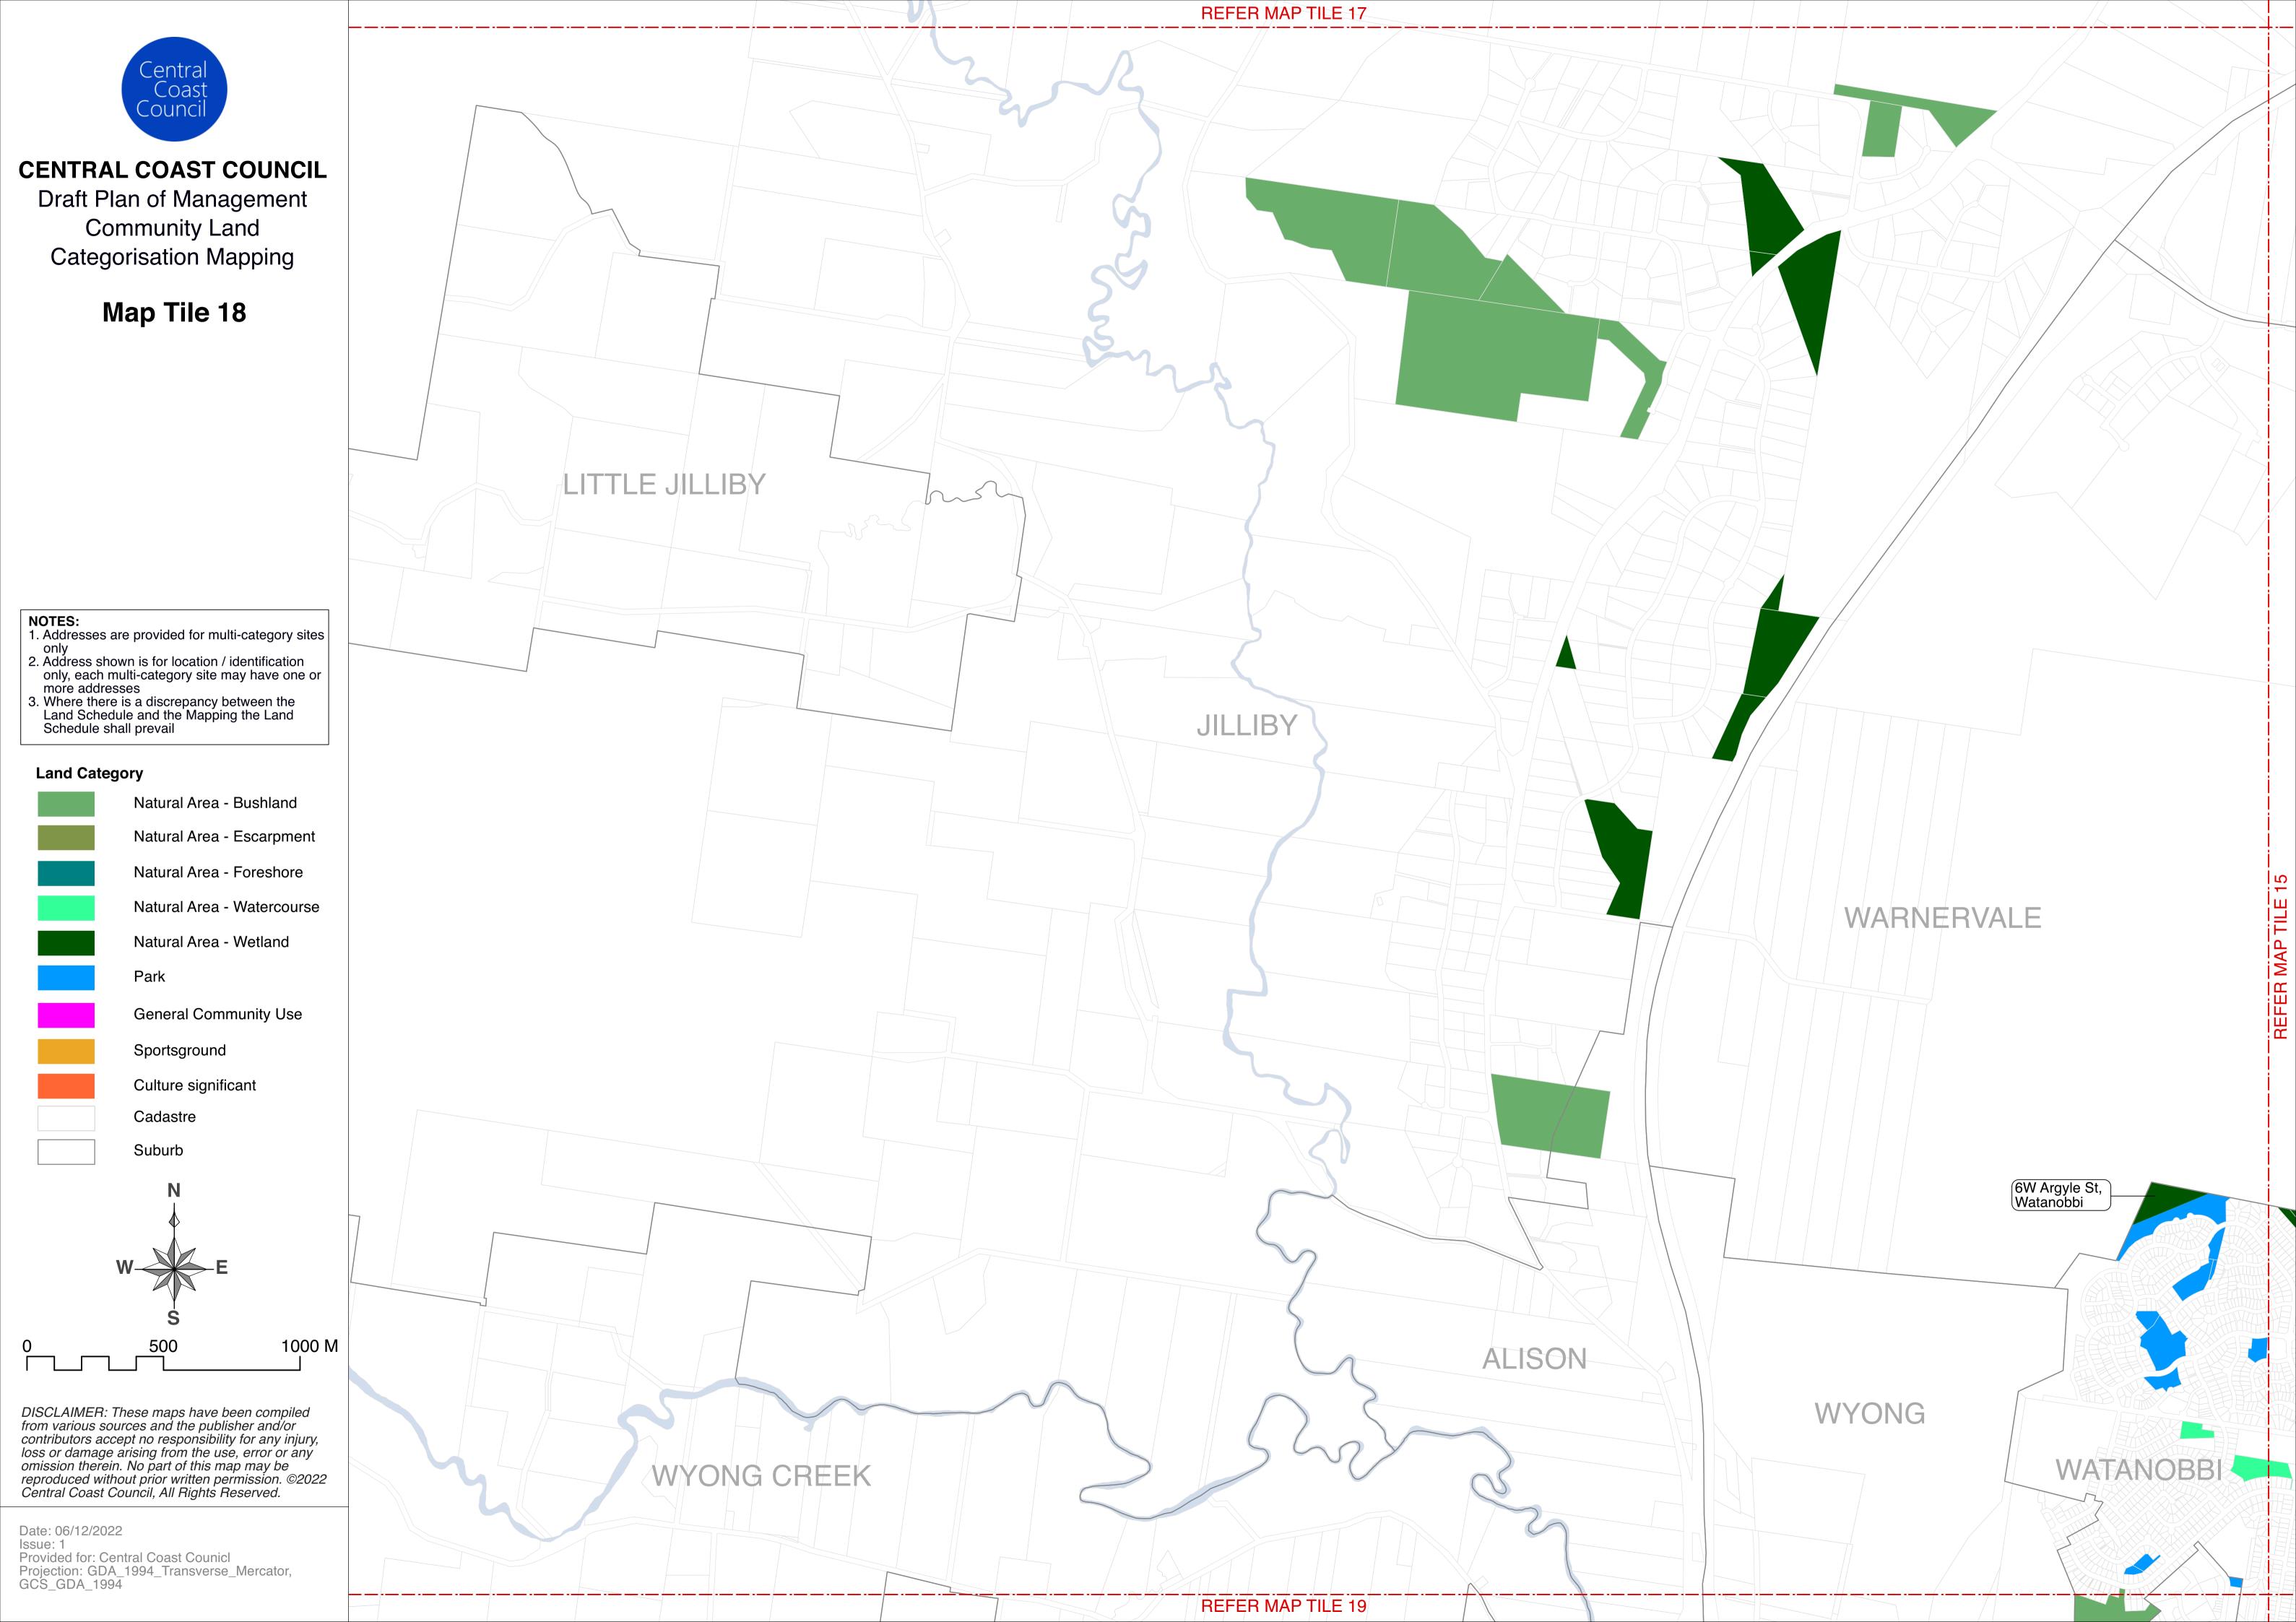

Draft Plan of Management Community Land Categorisation Mapping

Map Tile 17

- NOTES:

  1. Addresses are provided for multi-category sites only

  2. Address shown is for location / identification only, each multi-category site may have one or more addresses

  3. Where there is a discrepancy between the Land Schedule and the Mapping the Land Schedule shall prevail

### **Land Category**

Natural Area - Bushland Natural Area - Escarpment

Natural Area - Foreshore

Natural Area - Watercourse

Natural Area - Wetland

Park

General Community Use

Sportsground

Culture significant

Cadastre

DISCLAIMER: These maps have been compiled from various sources and the publisher and/or contributors accept no responsibility for any injury, loss or damage arising from the use, error or any omission therein. No part of this map may be reproduced without prior written permission. ©2022 Central Coast Council, All Rights Reserved.