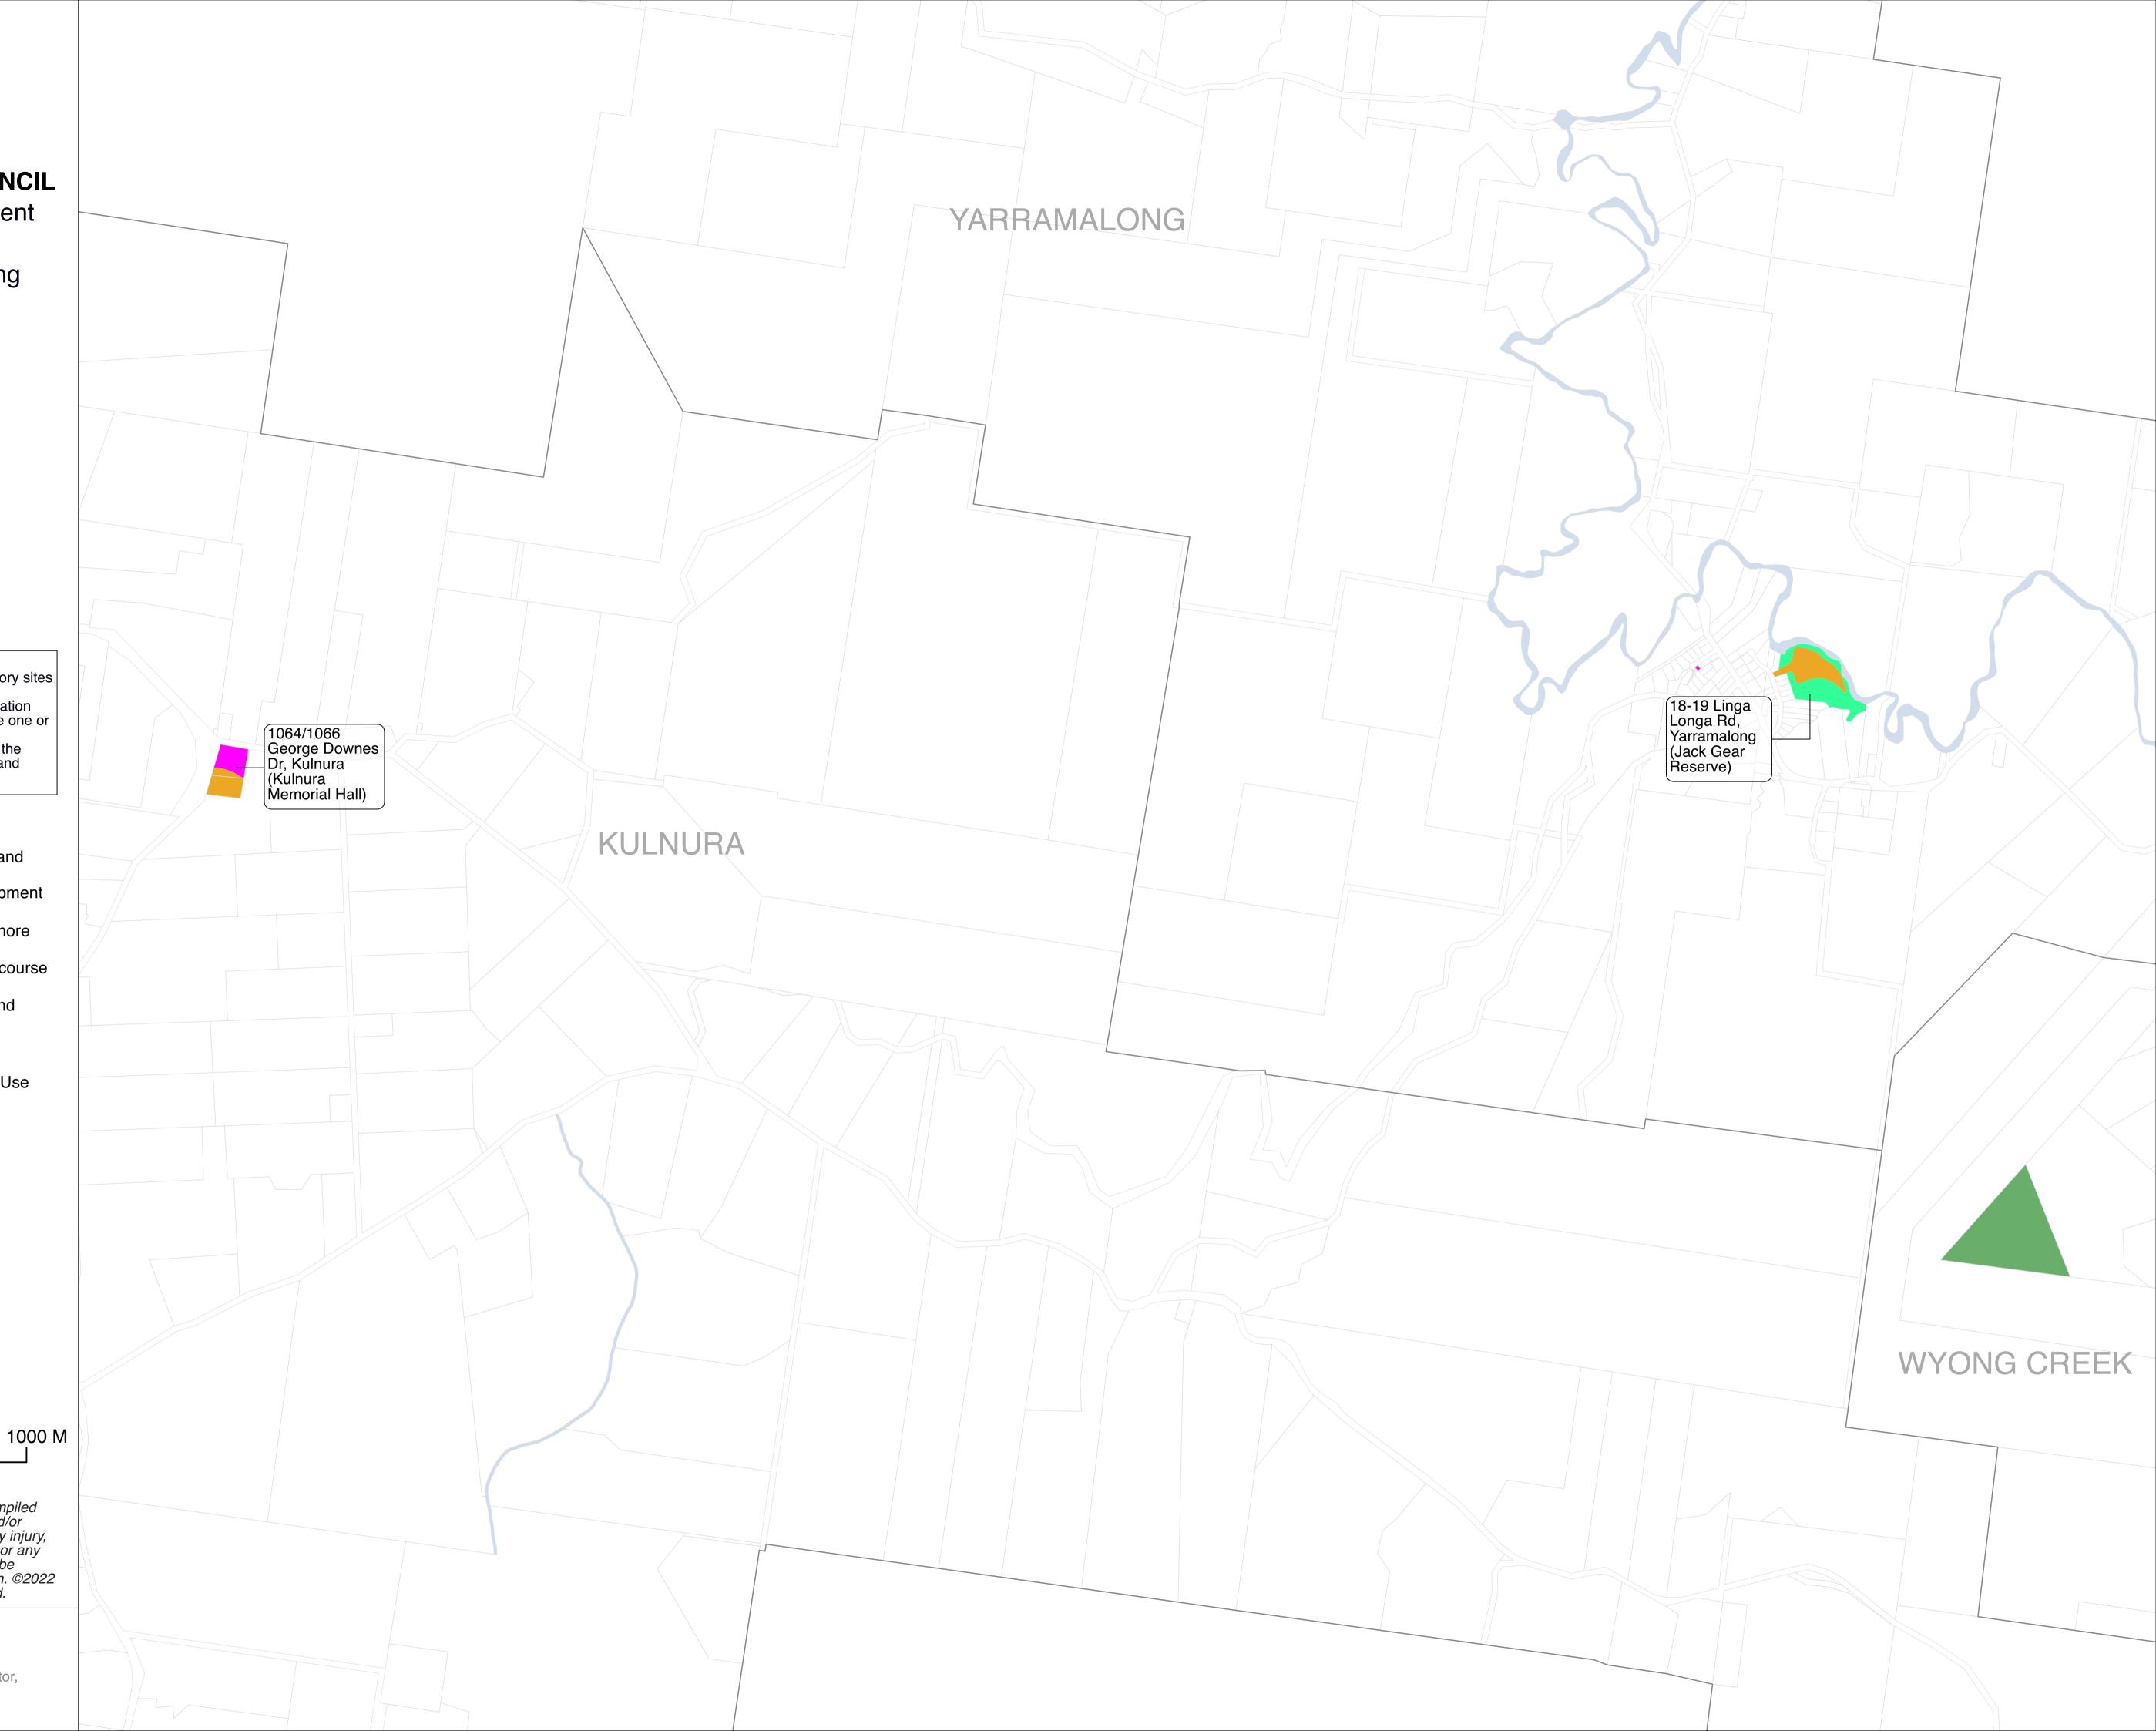

Map Tile 01

- NOTES:
  1. Addresses are provided for multi-category sites
- 2. Addresses are provided for multi-category sites only
  2. Address shown is for location / identification only, each multi-category site may have one or more addresses
  3. Where there is a discrepancy between the Land Schedule and the Mapping the Land Schedule shall prevail

### **Land Category**

Natural Area - Bushland Natural Area - Escarpment

Natural Area - Foreshore

Natural Area - Watercourse

Natural Area - Wetland

Park

General Community Use

Sportsground

Culture significant

Cadastre

DISCLAIMER: These maps have been compiled from various sources and the publisher and/or contributors accept no responsibility for any injury, loss or damage arising from the use, error or any omission therein. No part of this map may be reproduced without prior written permission. ©2022 Central Coast Council, All Rights Reserved.

Date: 06/12/2022

Draft Plan of Management Community Land Categorisation Mapping

Map Tile 02

- NOTES:

  1. Addresses are provided for multi-category sites only

  2. Address shown is for location / identification only, each multi-category site may have one or more addresses