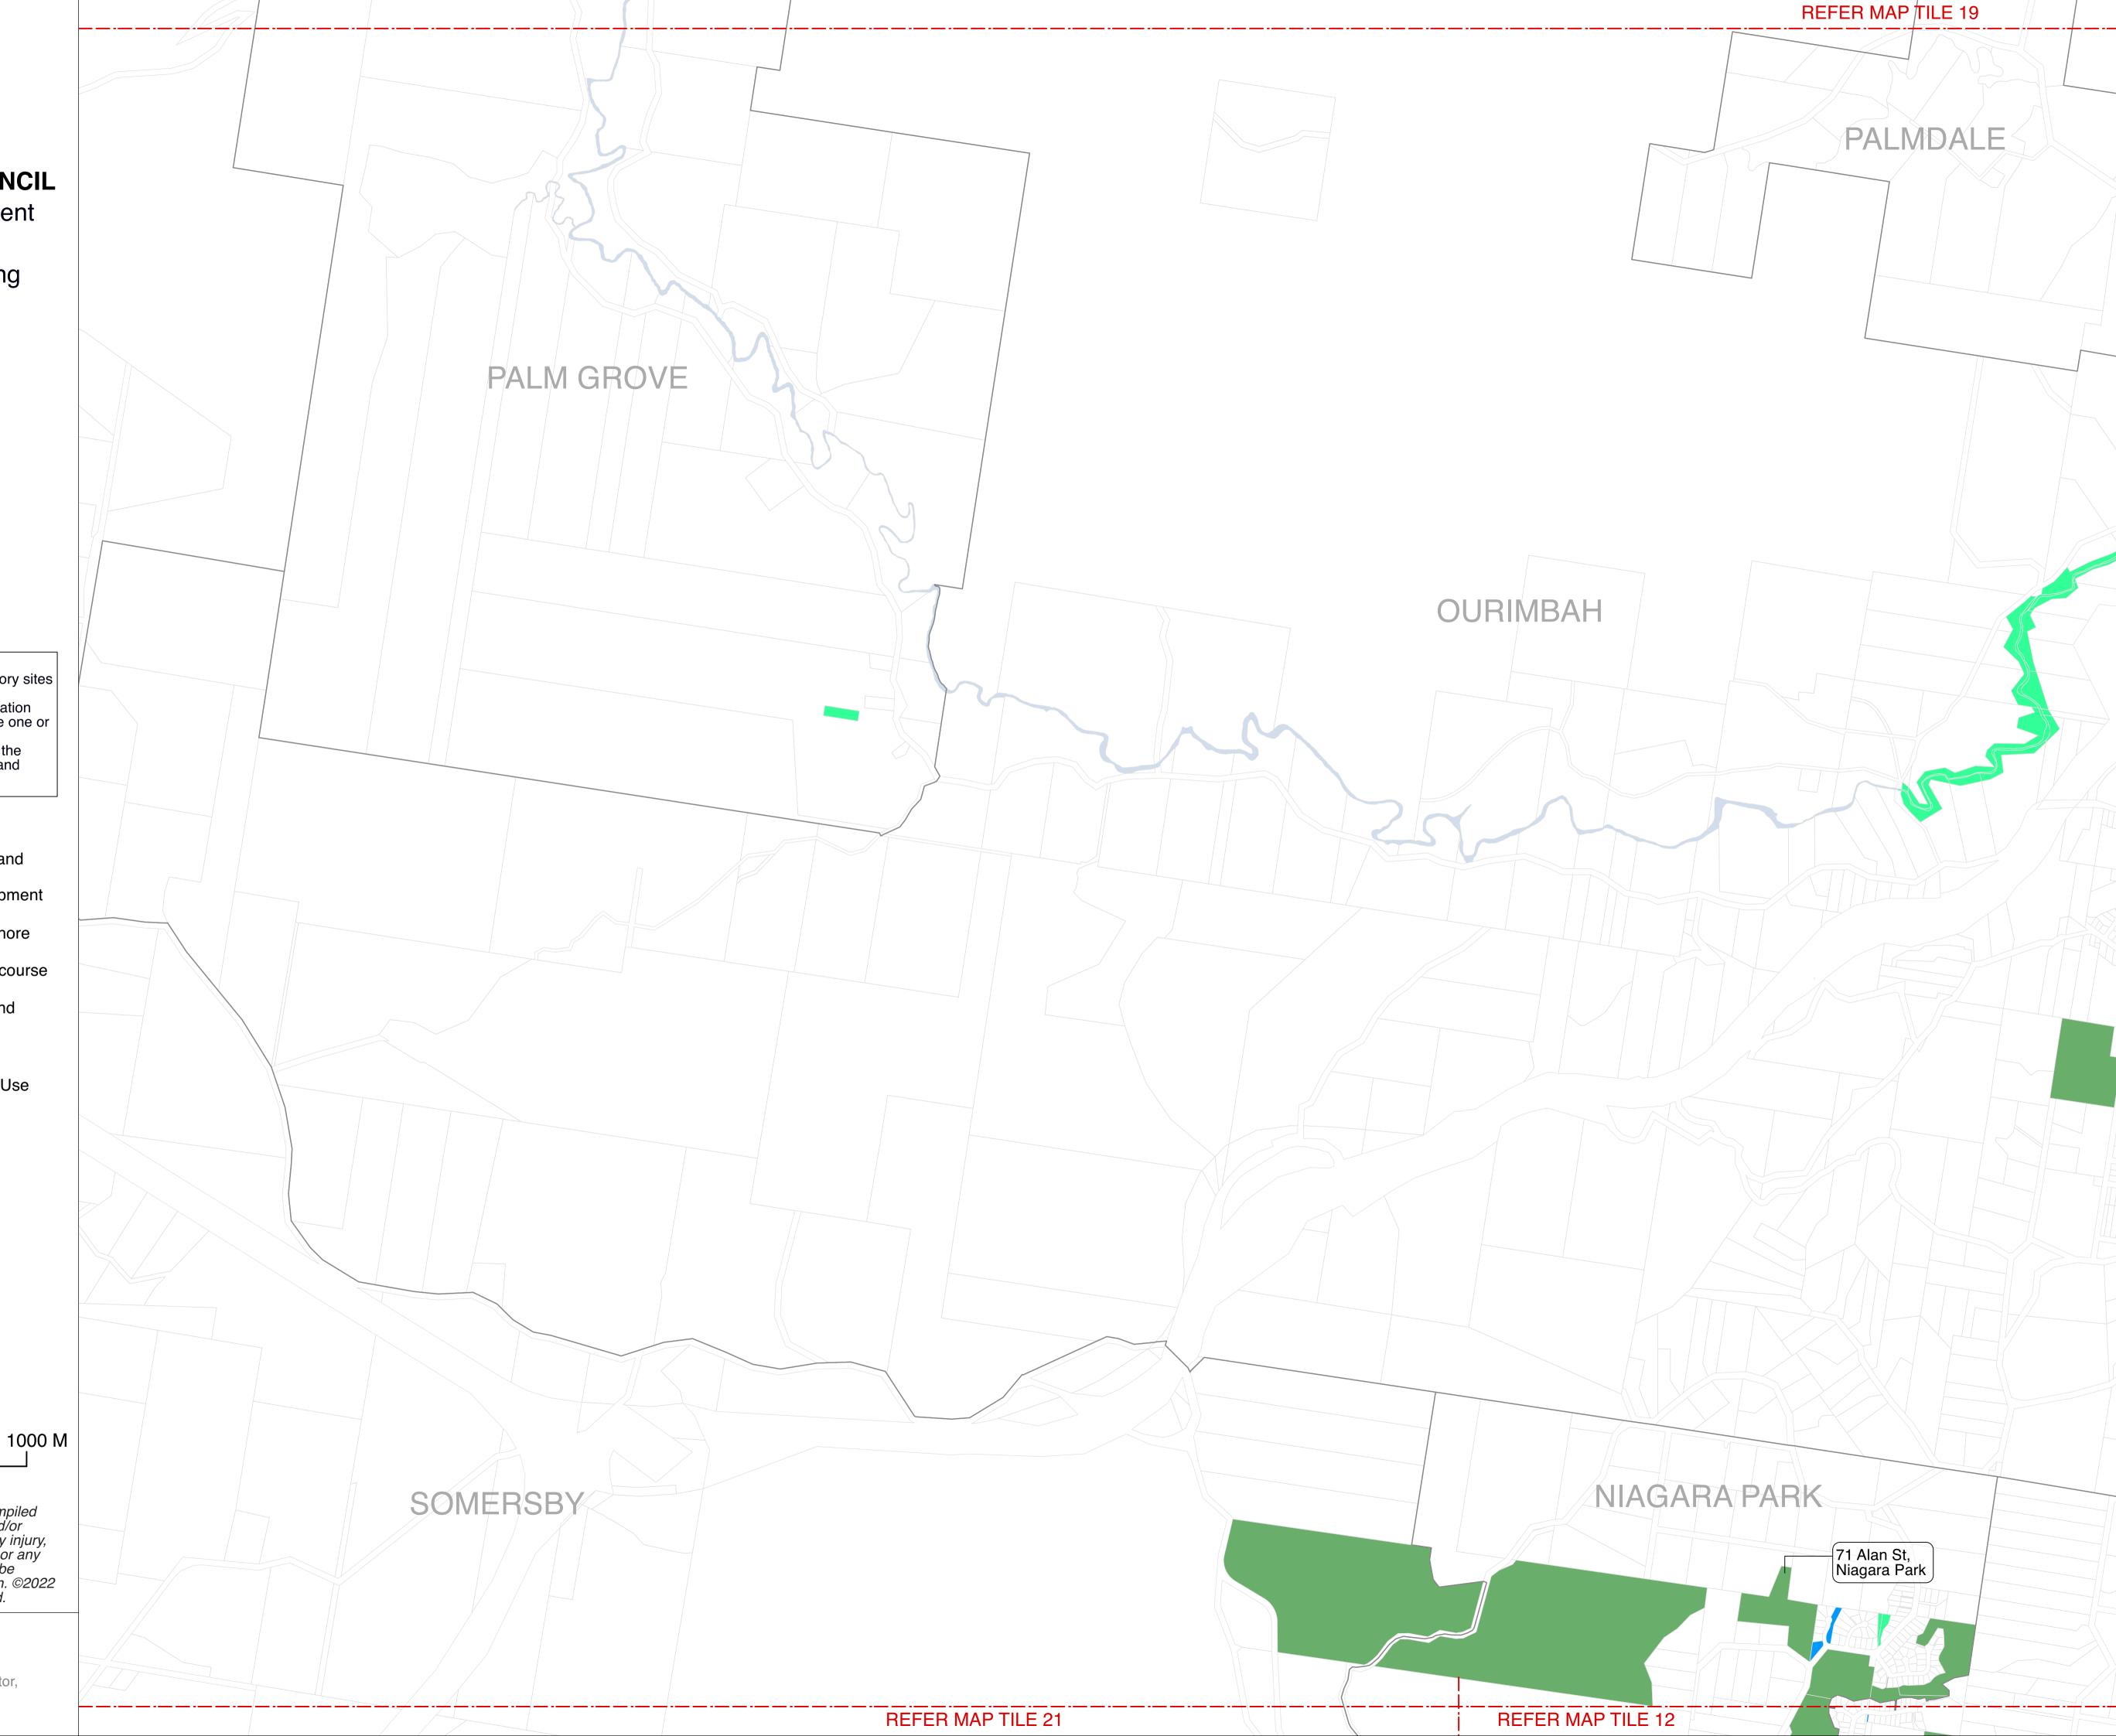

Draft Plan of Management Community Land Categorisation Mapping

Map Tile 19

- NOTES:

  1. Addresses are provided for multi-category sites only

  2. Address shown is for location / identification only, each multi-category site may have one or more addresses

  3. Where there is a discrepancy between the Land Schedule and the Mapping the Land Schedule shall prevail

### **Land Category**

Natural Area - Bushland

Natural Area - Foreshore

Natural Area - Wetland

Park

General Community Use

Sportsground

Culture significant

Cadastre

Suburb

DISCLAIMER: These maps have been compiled from various sources and the publisher and/or contributors accept no responsibility for any injury, loss or damage arising from the use, error or any omission therein. No part of this map may be reproduced without prior written permission. ©2022 Central Coast Council, All Rights Reserved.