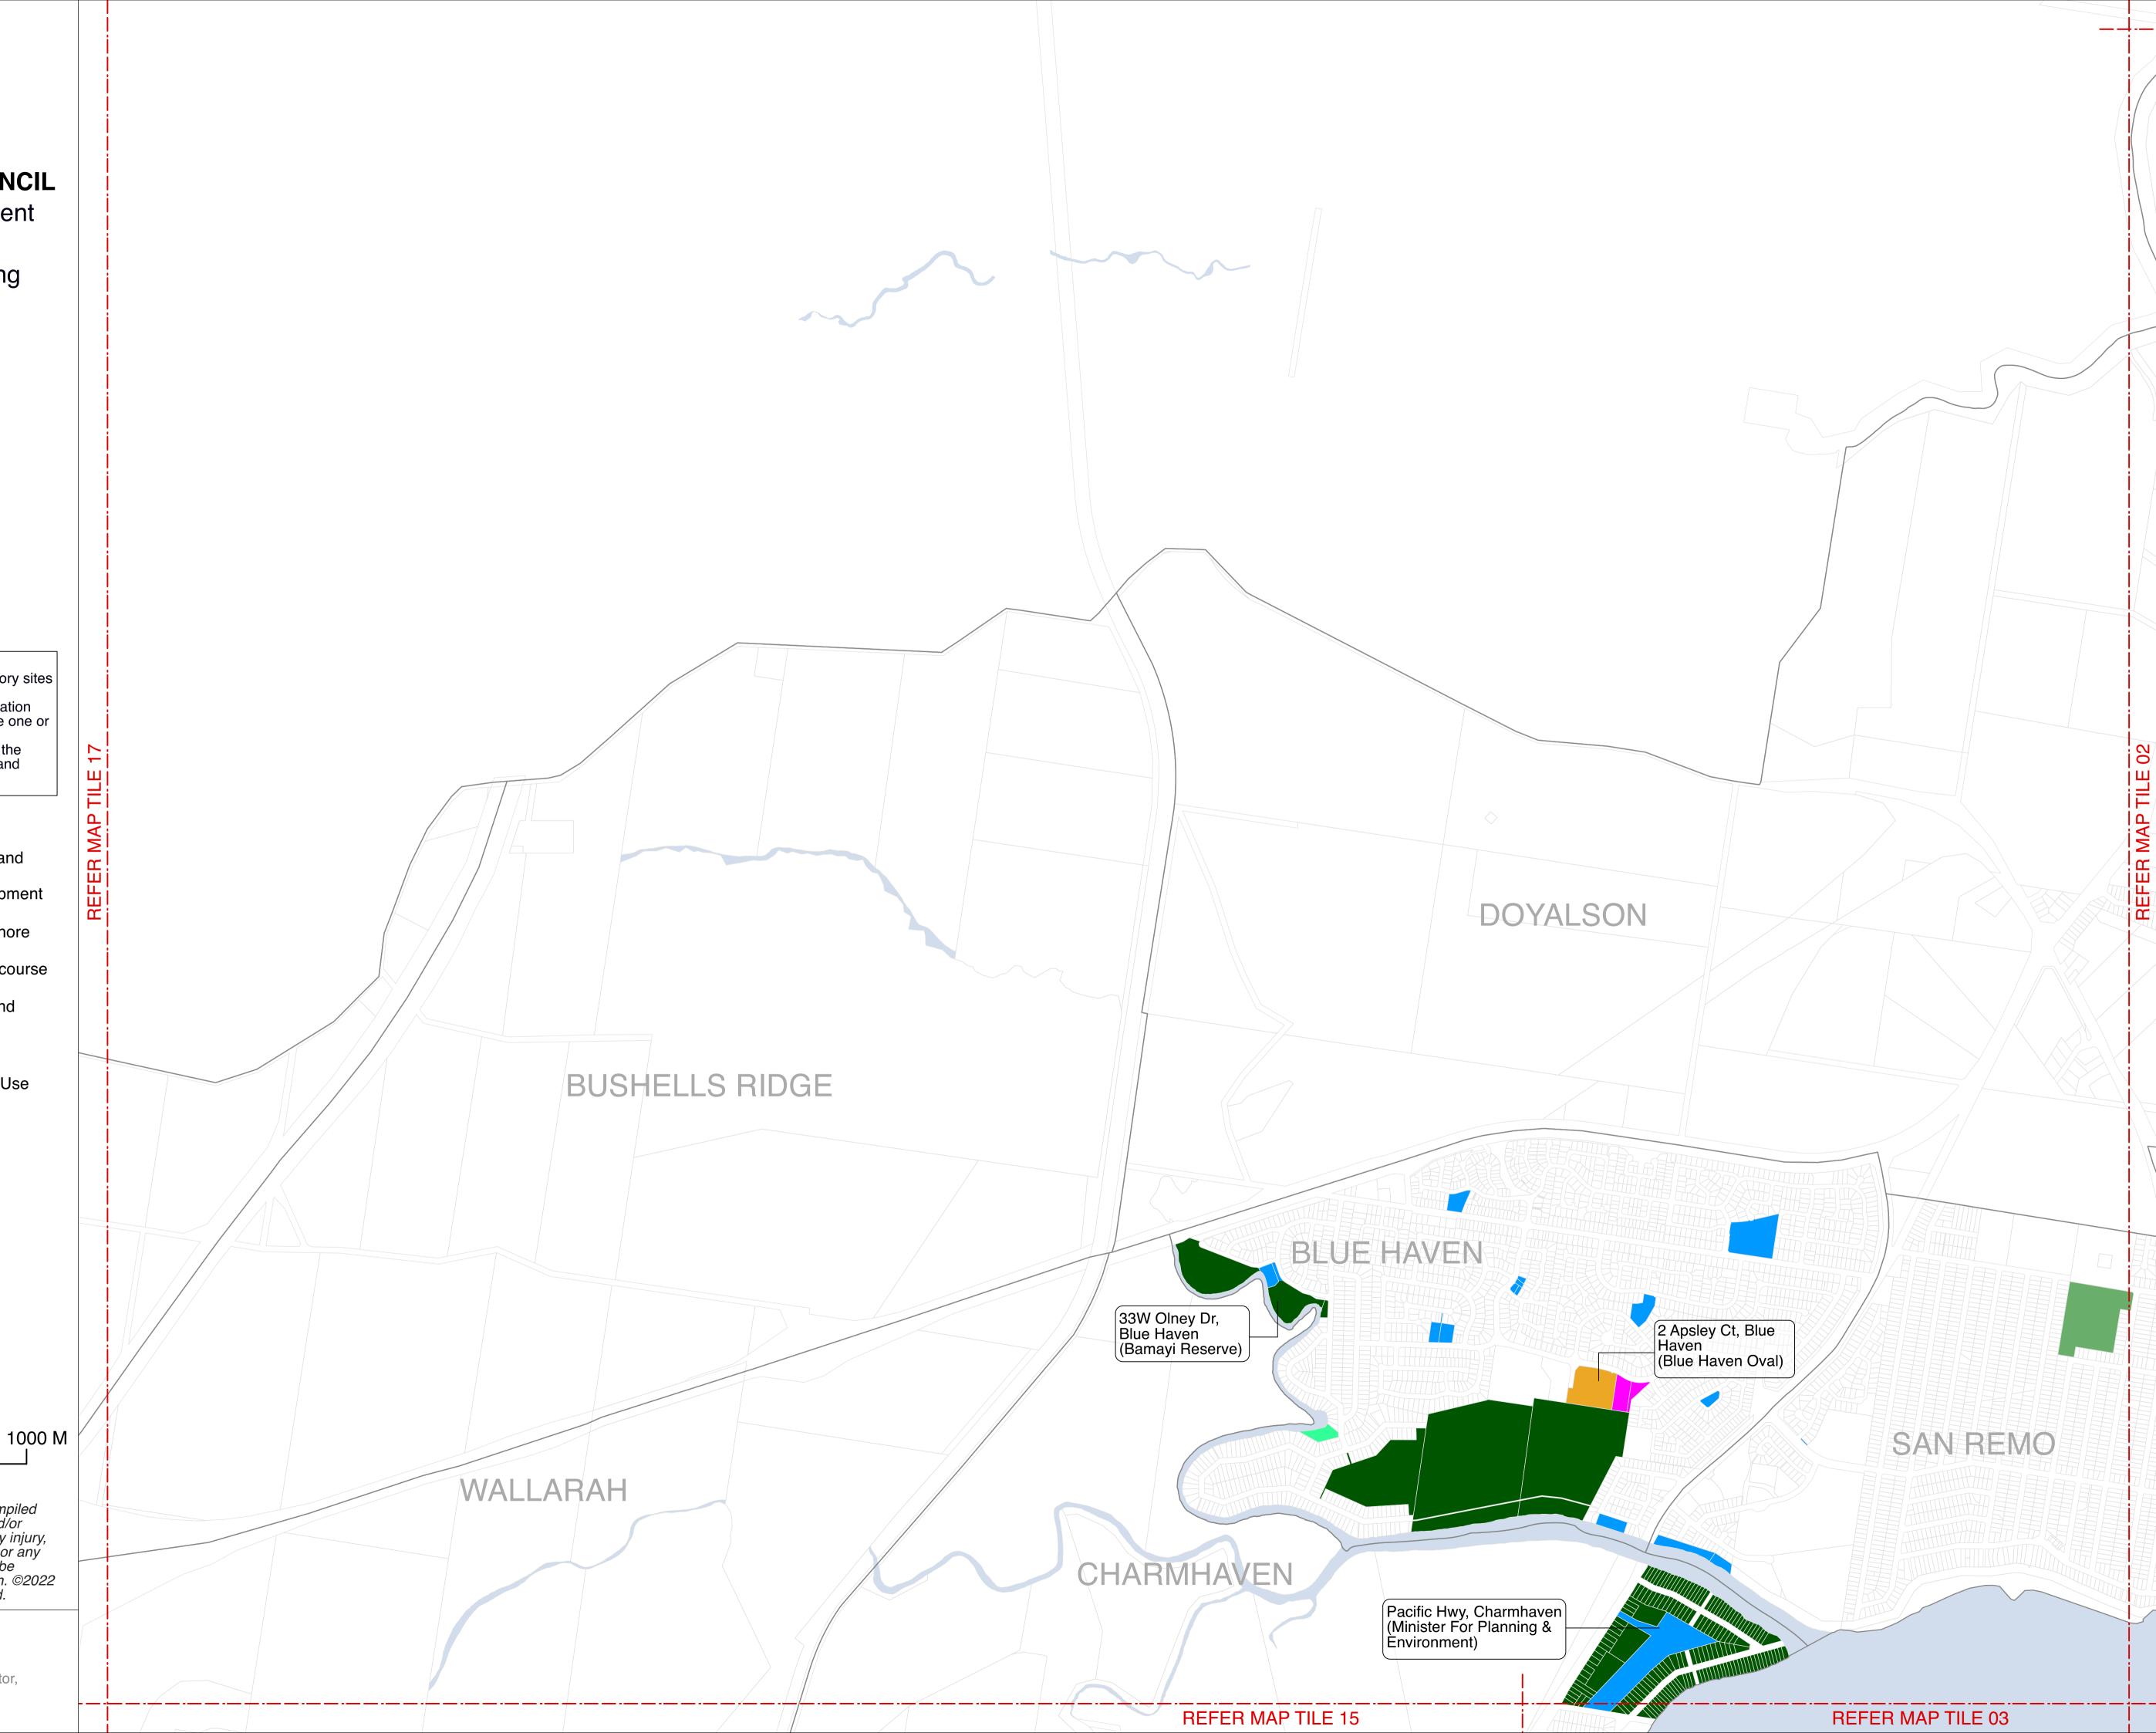

Date: 06/12/2022

Draft Plan of Management Community Land Categorisation Mapping

Map Tile 02

- NOTES:

  1. Addresses are provided for multi-category sites only

  2. Address shown is for location / identification only, each multi-category site may have one or more addresses

  3. Where there is a discrepancy between the Land Schedule and the Mapping the Land Schedule shall prevail

### **Land Category**

Natural Area - Bushland Natural Area - Escarpment

Natural Area - Foreshore

Natural Area - Watercourse

Natural Area - Wetland

Park

General Community Use

Sportsground

Culture significant

Cadastre

DISCLAIMER: These maps have been compiled from various sources and the publisher and/or contributors accept no responsibility for any injury, loss or damage arising from the use, error or any omission therein. No part of this map may be reproduced without prior written permission. ©2022 Central Coast Council, All Rights Reserved.

Date: 06/12/2022 Issue: 1

Provided for: Central Coast Counicl Projection: GDA\_1994\_Transverse\_Mercator, GCS\_GDA\_1994

Draft Plan of Management Community Land Categorisation Mapping

Map Tile 03

- NOTES:

  1. Addresses are provided for multi-category sites only

  2. Address shown is for location / identification only, each multi-category site may have one or more addresses

  3. Where there is a discrepancy between the Land Schedule and the Mapping the Land Schedule shall prevail