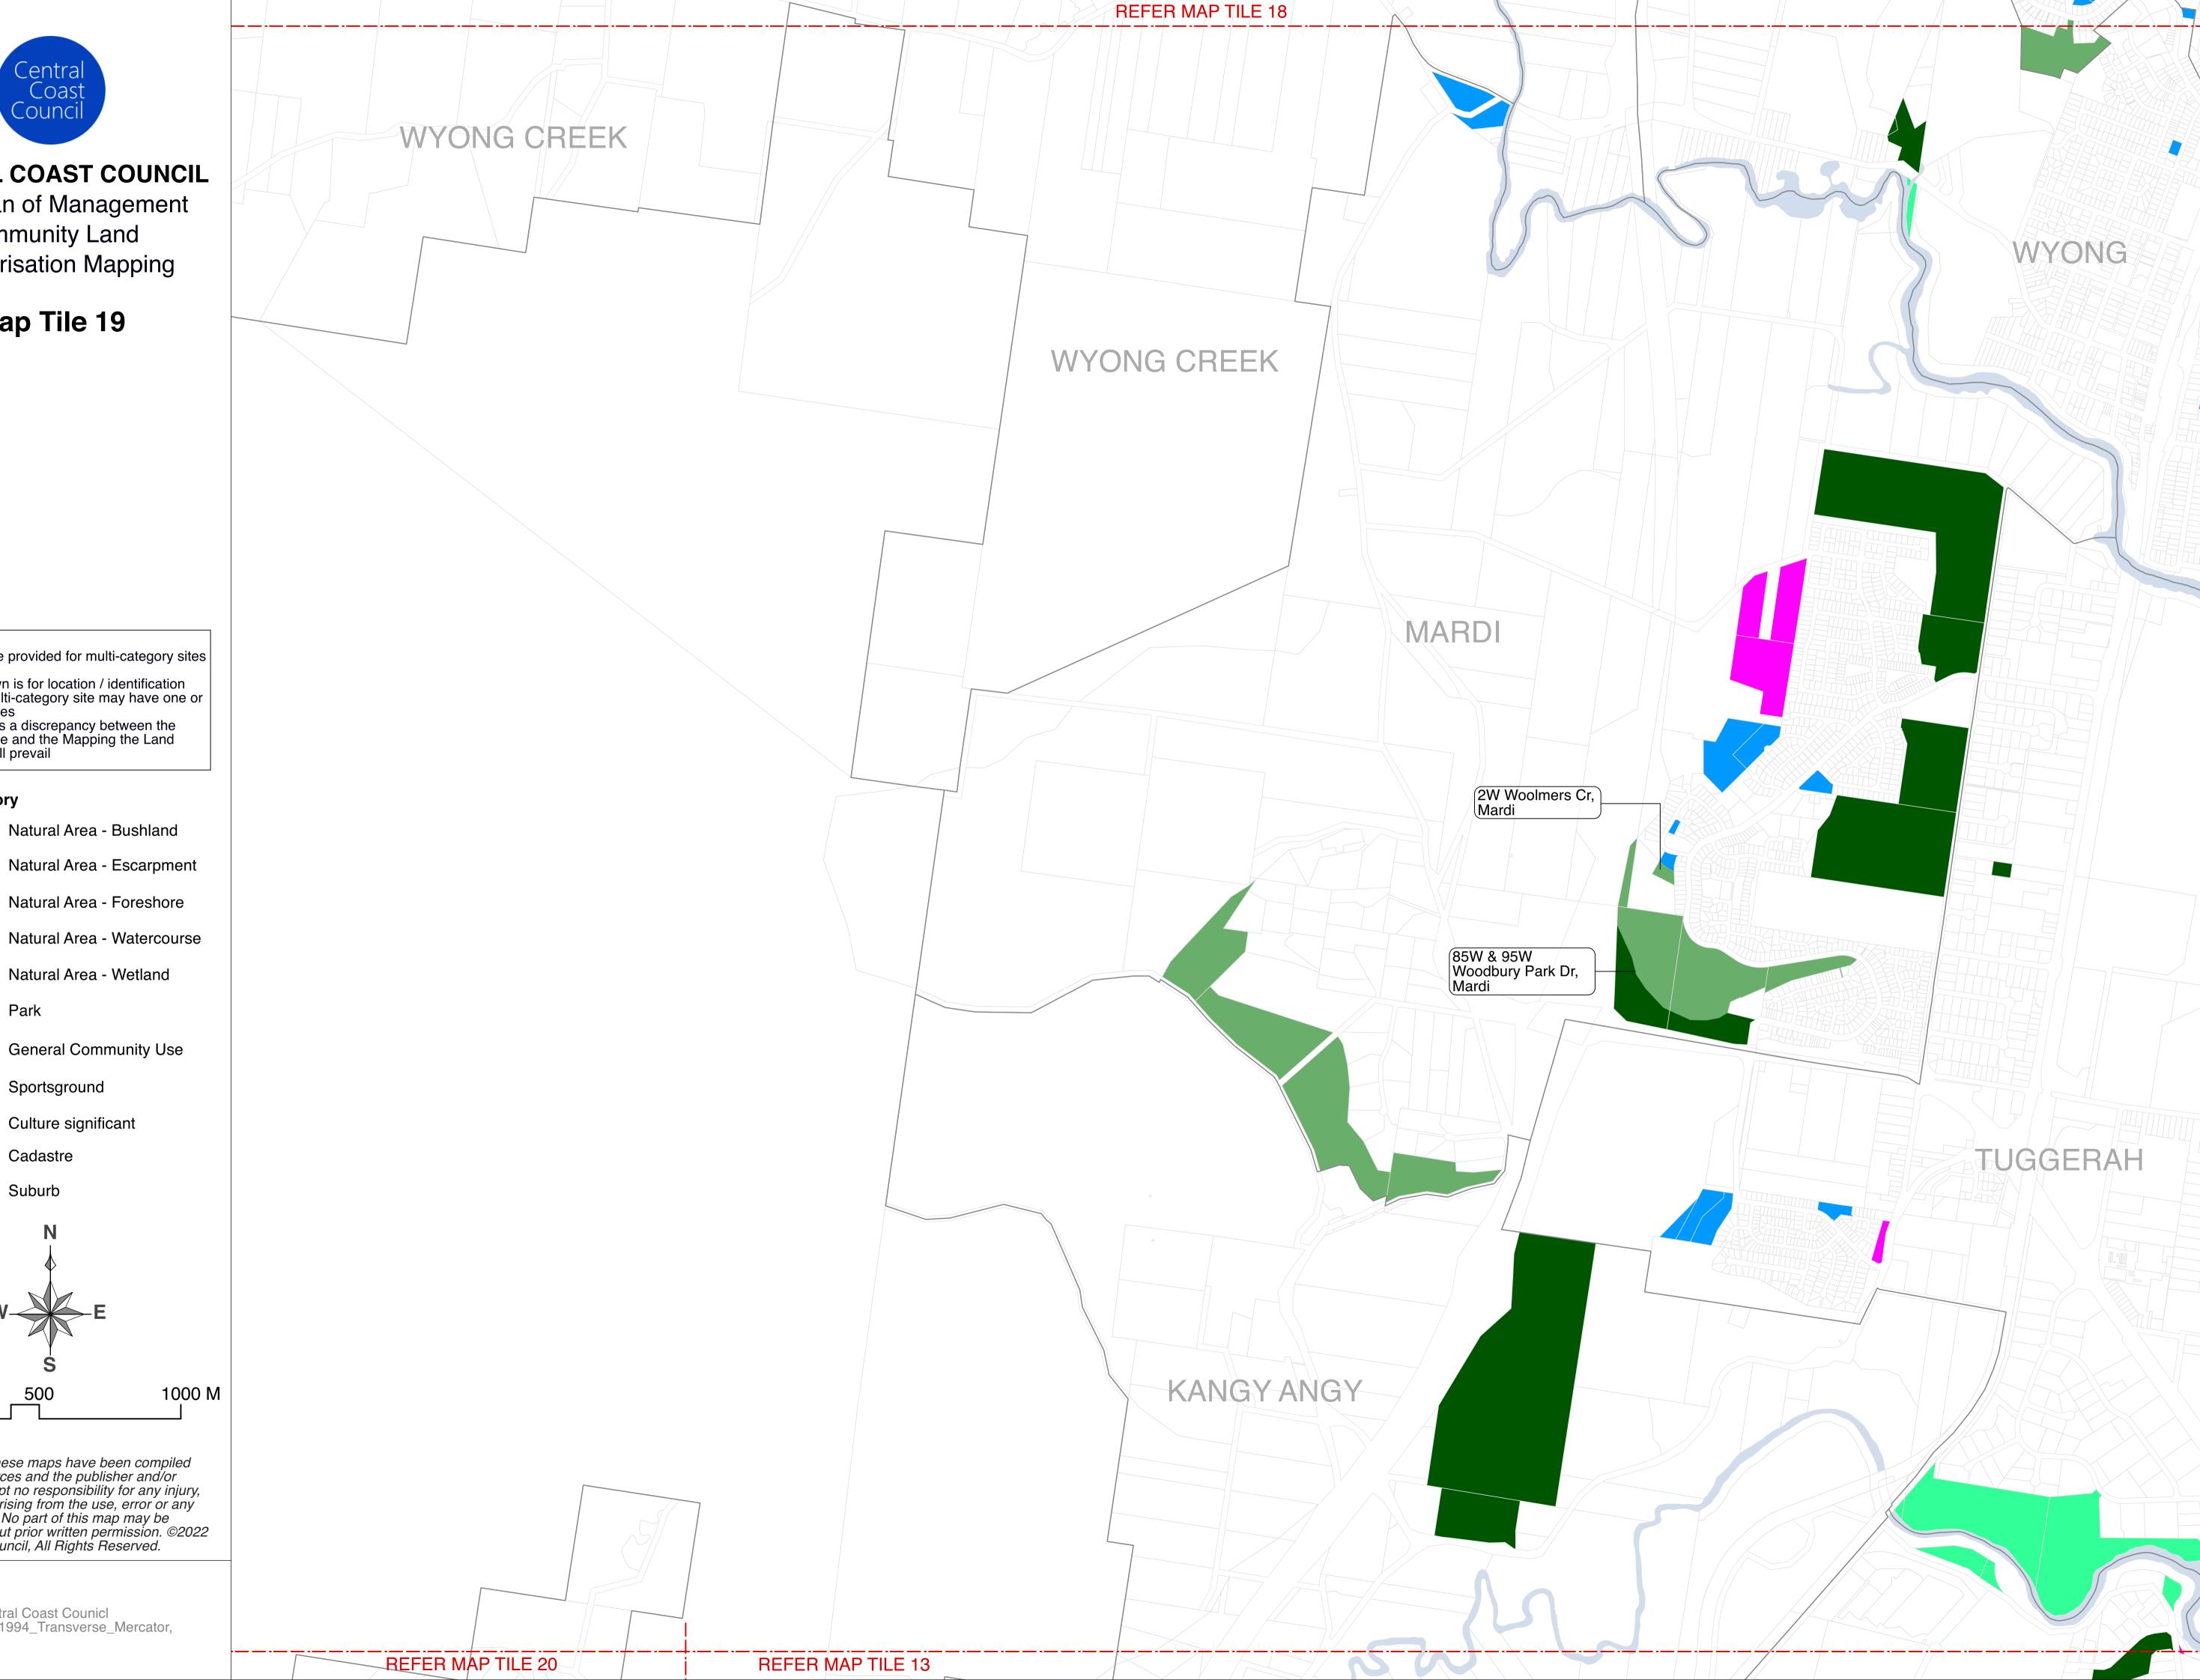

Draft Plan of Management Community Land Categorisation Mapping

Map Tile 19

- NOTES:

  1. Addresses are provided for multi-category sites only

  2. Address shown is for location / identification only, each multi-category site may have one or more addresses

  3. Where there is a discrepancy between the Land Schedule and the Mapping the Land Schedule shall prevail

### **Land Category**

Natural Area - Bushland

Natural Area - Foreshore

Natural Area - Wetland

Park

General Community Use

Sportsground

Culture significant

Cadastre

Suburb

DISCLAIMER: These maps have been compiled from various sources and the publisher and/or contributors accept no responsibility for any injury, loss or damage arising from the use, error or any omission therein. No part of this map may be reproduced without prior written permission. ©2022 Central Coast Council, All Rights Reserved.