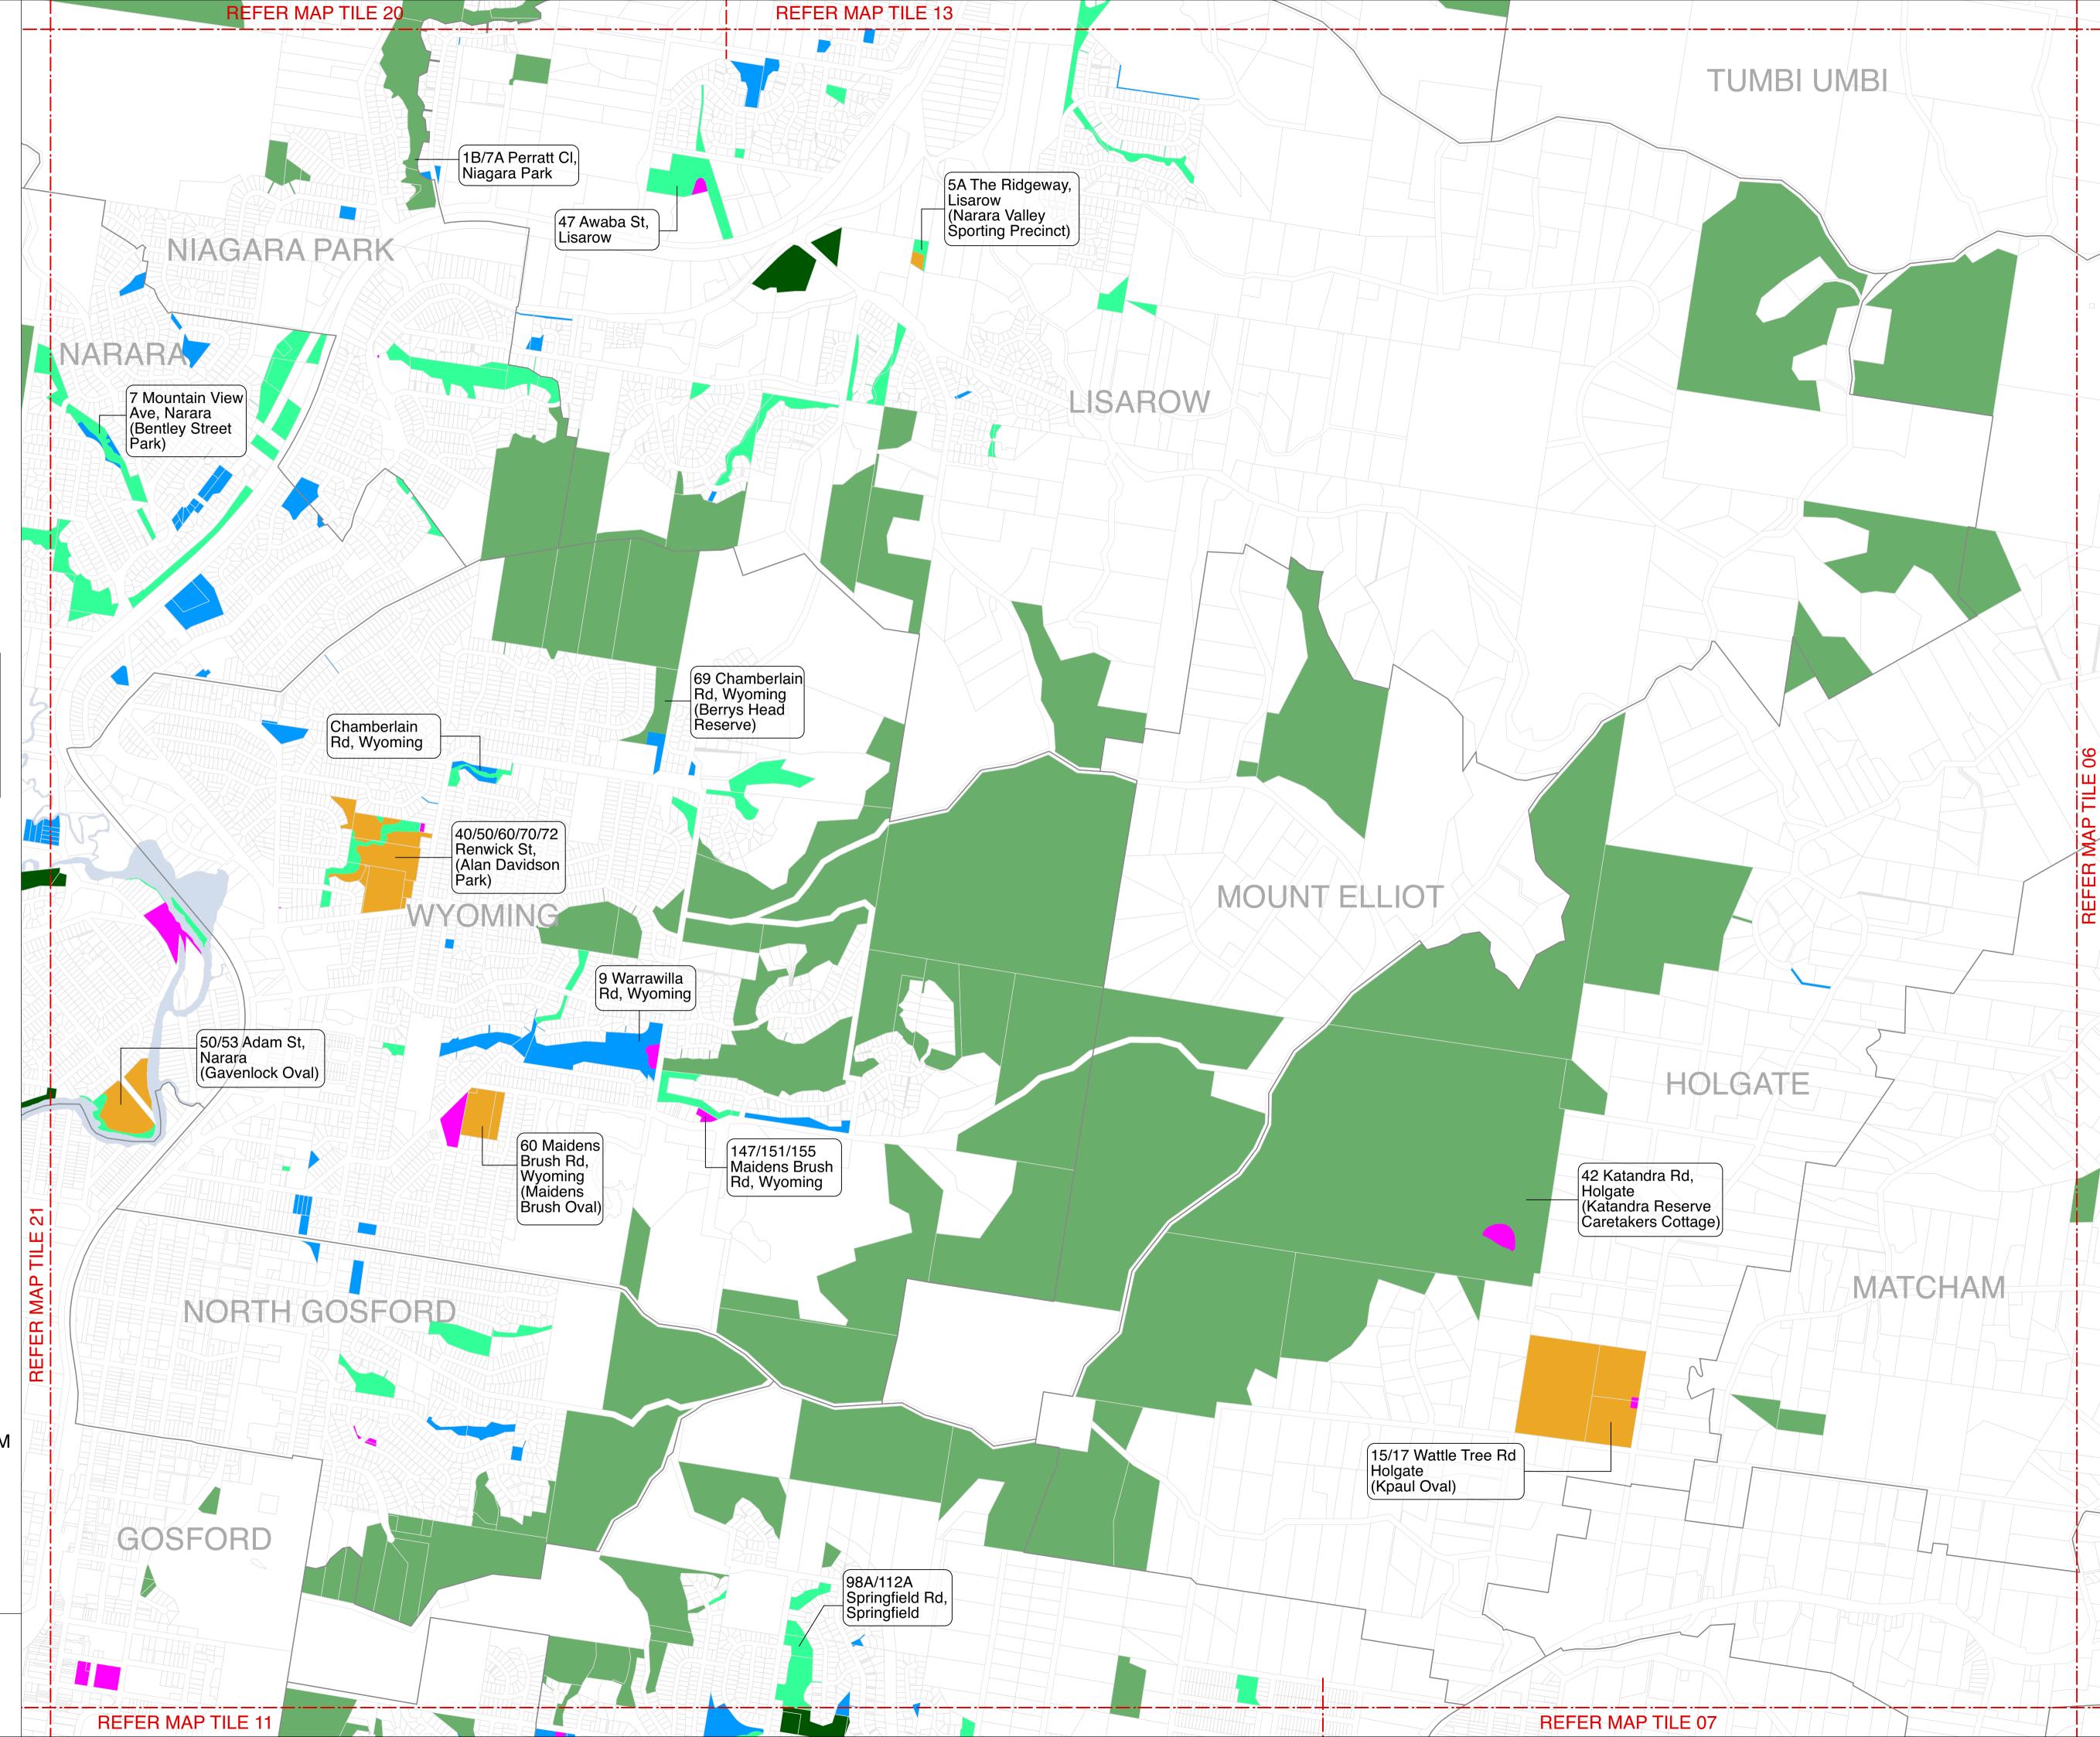

Draft Plan of Management Community Land Categorisation Mapping

Map Tile 13

- NOTES:

  1. Addresses are provided for multi-category sites only

  2. Address shown is for location / identification only, each multi-category site may have one or more addresses

  3. Where there is a discrepancy between the Land Schedule and the Mapping the Land Schedule shall prevail

### **Land Category**

Natural Area - Bushland

Natural Area - Escarpment

Natural Area - Foreshore

Natural Area - Watercourse

Natural Area - Wetland

Park

General Community Use

Sportsground

Culture significant

Cadastre

DISCLAIMER: These maps have been compiled from various sources and the publisher and/or contributors accept no responsibility for any injury, loss or damage arising from the use, error or any omission therein. No part of this map may be reproduced without prior written permission. ©2022 Central Coast Council, All Rights Reserved.