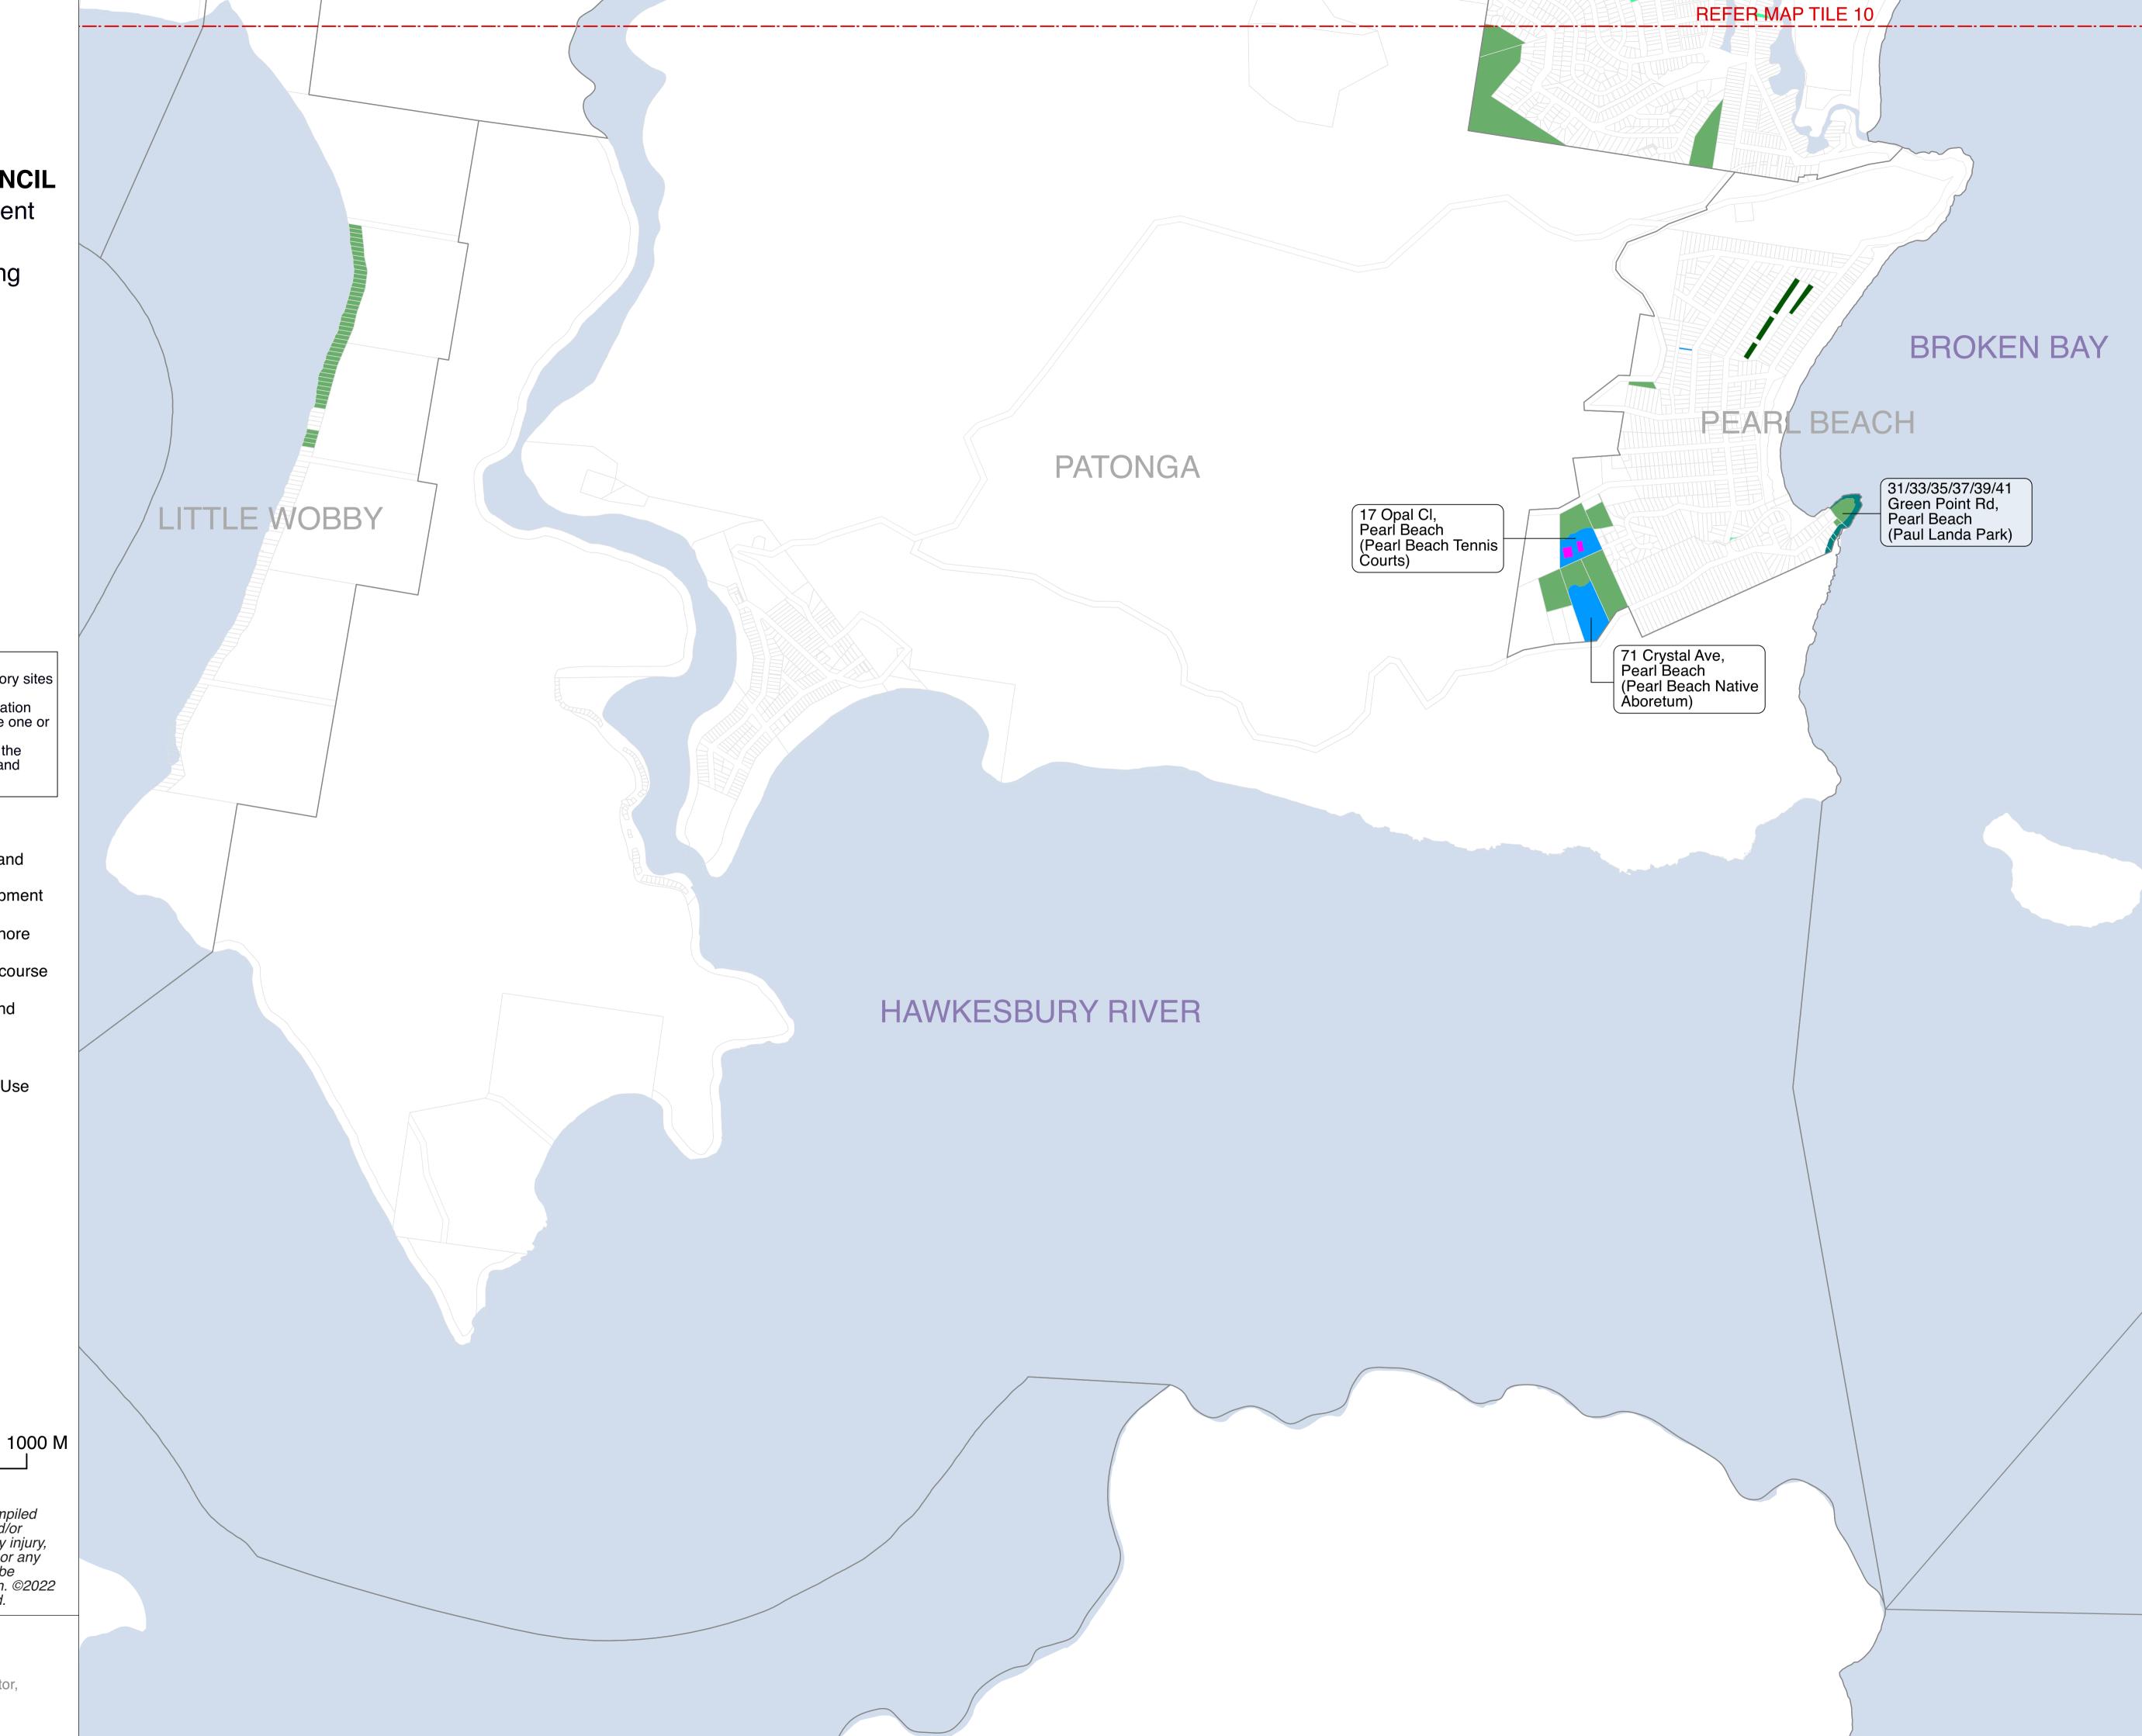

Date: 06/12/2022

Draft Plan of Management **Community Land** Categorisation Mapping

Map Tile 10

- NOTES:
  1. Addresses are provided for multi-category sites
- 2. Address shown is for location / identification only, each multi-category site may have one or more addresses
  3. Where there is a discrepancy between the Land Schedule and the Mapping the Land Schedule shall prevail

### **Land Category**

Natural Area - Bushland Natural Area - Escarpment

Natural Area - Foreshore

Natural Area - Watercourse

Natural Area - Wetland

Park

General Community Use

Sportsground

Culture significant

Cadastre

Suburb

DISCLAIMER: These maps have been compiled from various sources and the publisher and/or contributors accept no responsibility for any injury, loss or damage arising from the use, error or any omission therein. No part of this map may be reproduced without prior written permission. ©2022 Central Coast Council, All Rights Reserved.