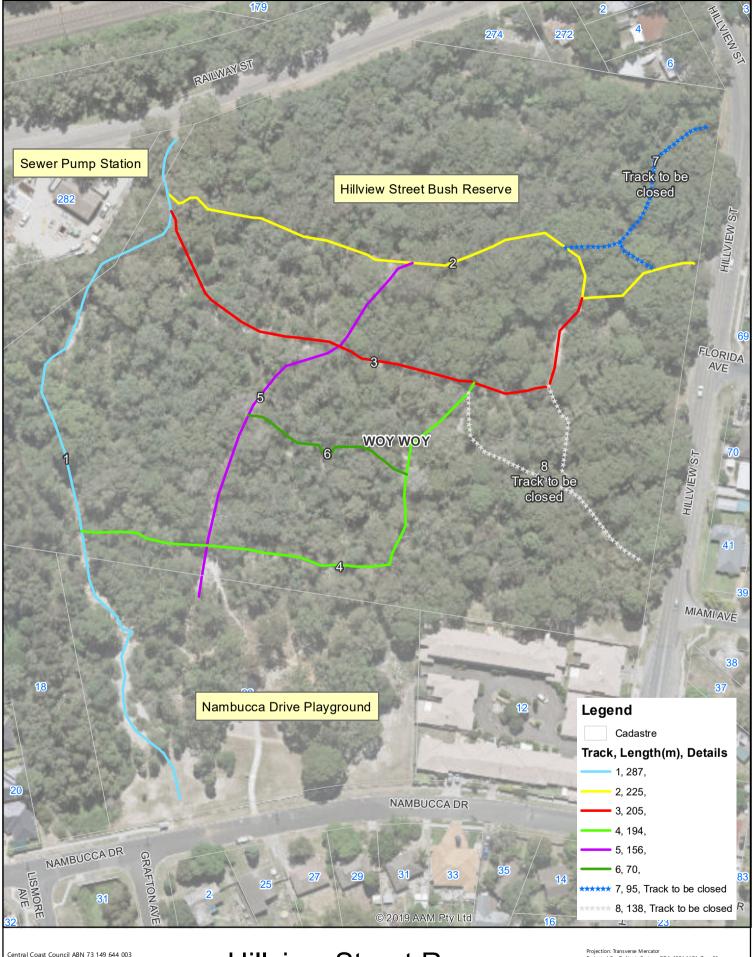

## Hillview Street Reserve

Note: Data is not survey accurate.

10

Projection: Transverse Mercator Projected Co-Ordinate System: GDA\_1994\_MGA\_Zone 56 Geographic Co-Ordinate System: GCS\_GDA\_1994

These maps have been compiled from various sources and the publisher and/or contributors accept no responsibility for any injury, loss or damage arising from the use, error or any omission theein. While all care is taken to ensure a high degree of accuracy, users are invited to notify Councils Geospatial Group of any map discrepancies. No part of this map may be reproduced without prior written permission.

Cadastre 25/01/2022 © NSW Department of Customer Service, Spatial Services © 2019 AAM Pty Ltd