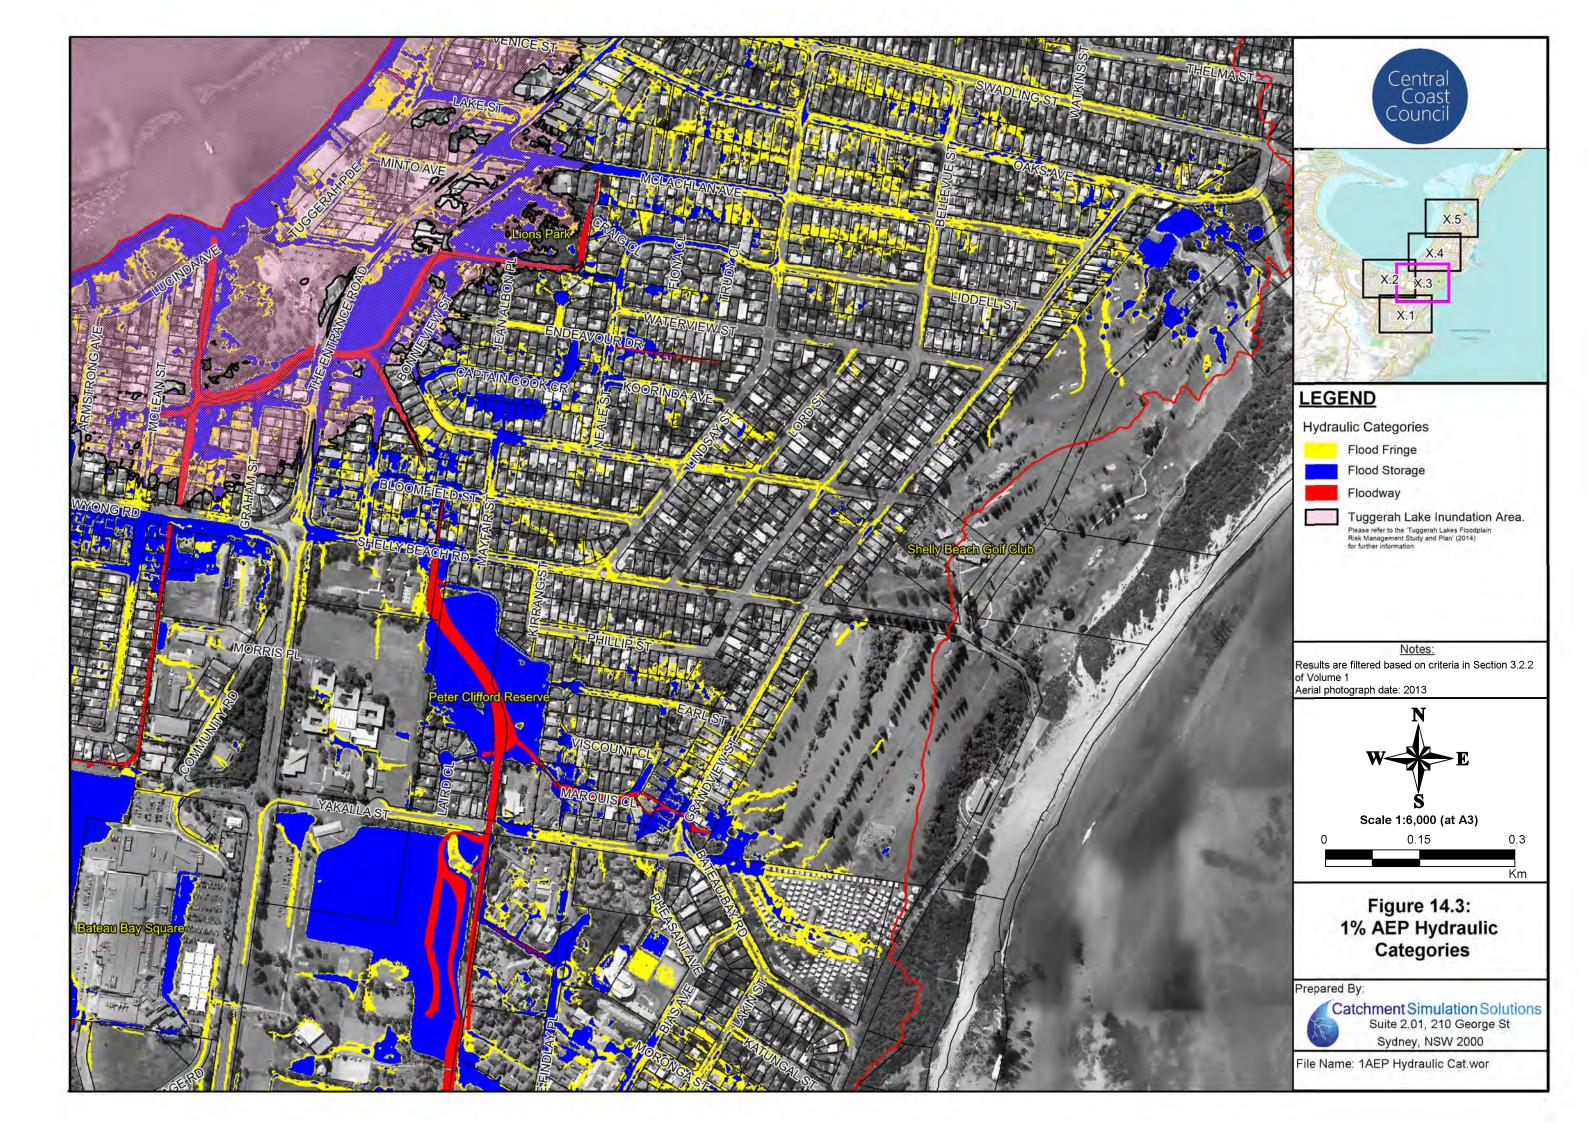

#### Flood Maps for Existing Conditions

- Figure 5: Peak Floodwater Depths for the 20% AEP Flood
- Figure 6: Peak Floodwater Depths for the 5% AEP Flood
- Figure 7 Peak Floodwater Depths for the 1% AEP Flood
- Figure 8 Peak Floodwater Depths for the PMF
- Figure 9 Stormwater Capacity
- Figure 10 Flood Hazard for the 1% AEP Flood
- Figure 11 Flood Hazard for the PMF
- Figure 12 Emergency Response Classifications for the 1% AEP Flood
- Figure 13 Emergency Response Classifications for the PMF
- Figure 14 1% AEP Hydraulic Categories
- Figure 15 PMF Hydraulic Categories
- Figure 16 Peak Floodwater Depths and Velocities for the 1% AEP Flood with 18.6% Increase in Rainfall Intensity associated with Climate Change
- Figure 17 Flood Planning Area
- Figure 18 Local Environmental Plan (LEP) Zoning