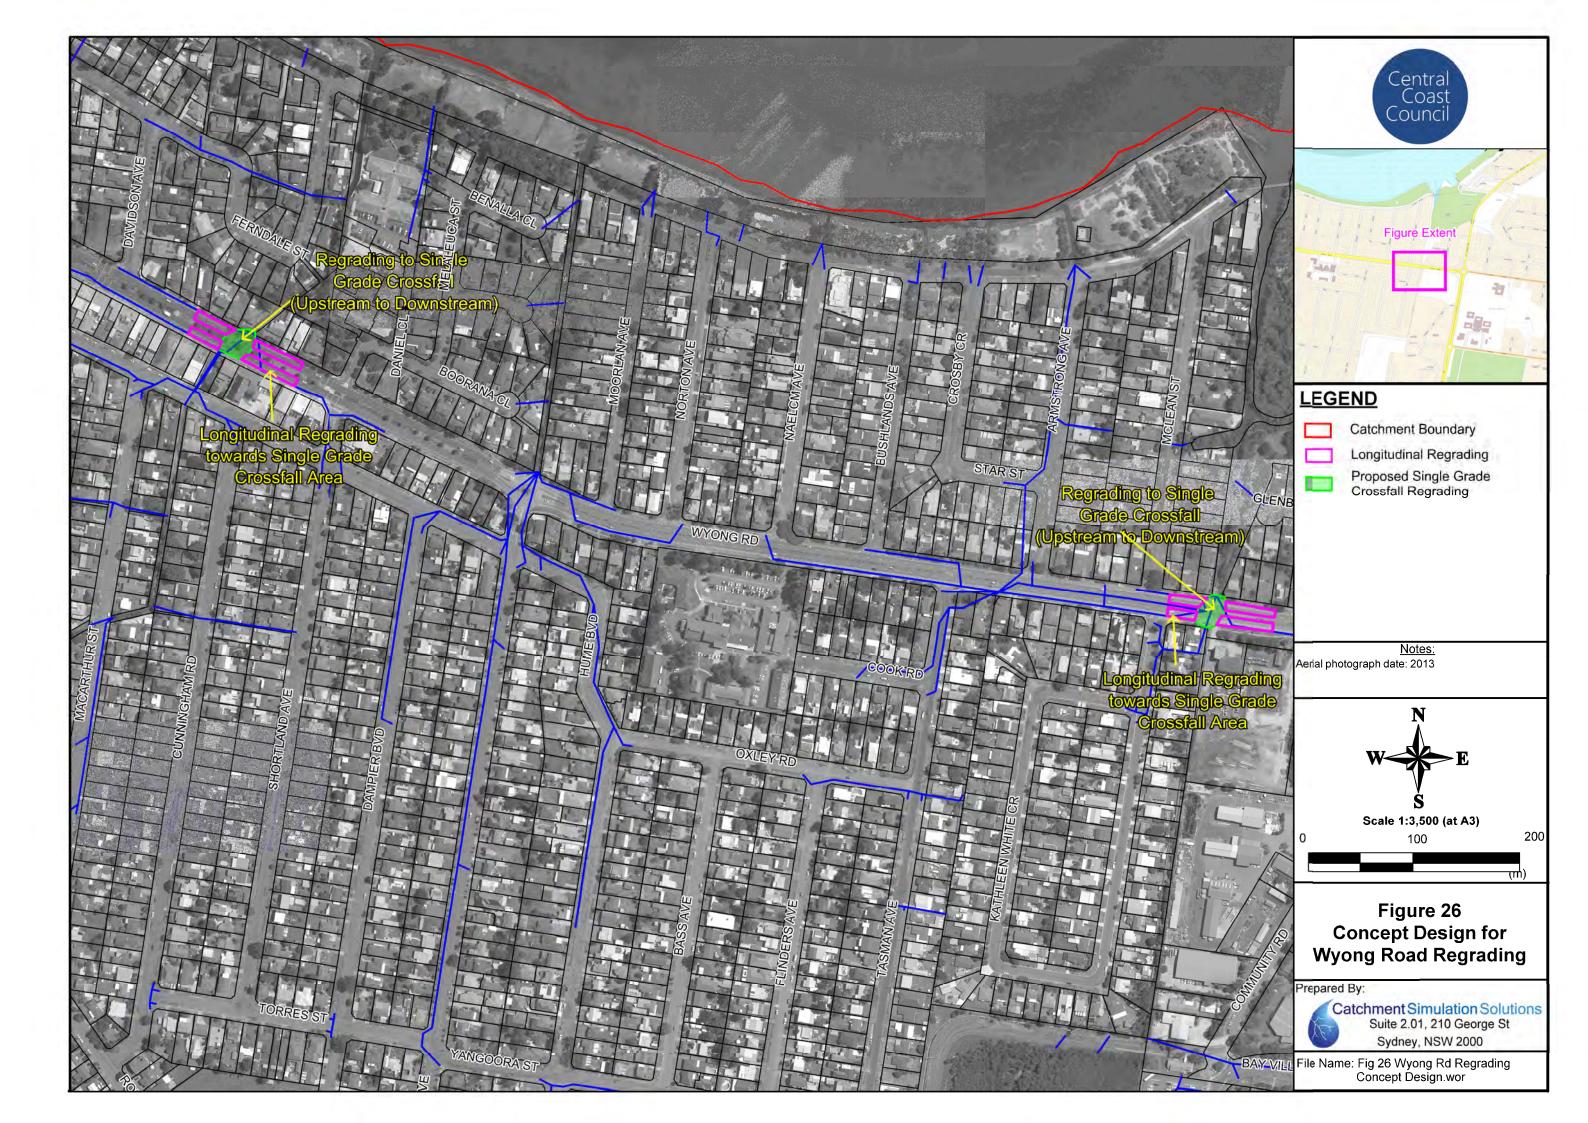

- Figure 24 Concept Design for The Bay Village Detention Basin Upgrade
- Figure 25 Concept Design for the Installation of Kerb and Gutter along Elsiemer St and Pacific St
- Figure 26 Concept Design for Wyong Road Regrading
- Figure 27 Concept Design for The Entrance Reef Resort Motel Regrading