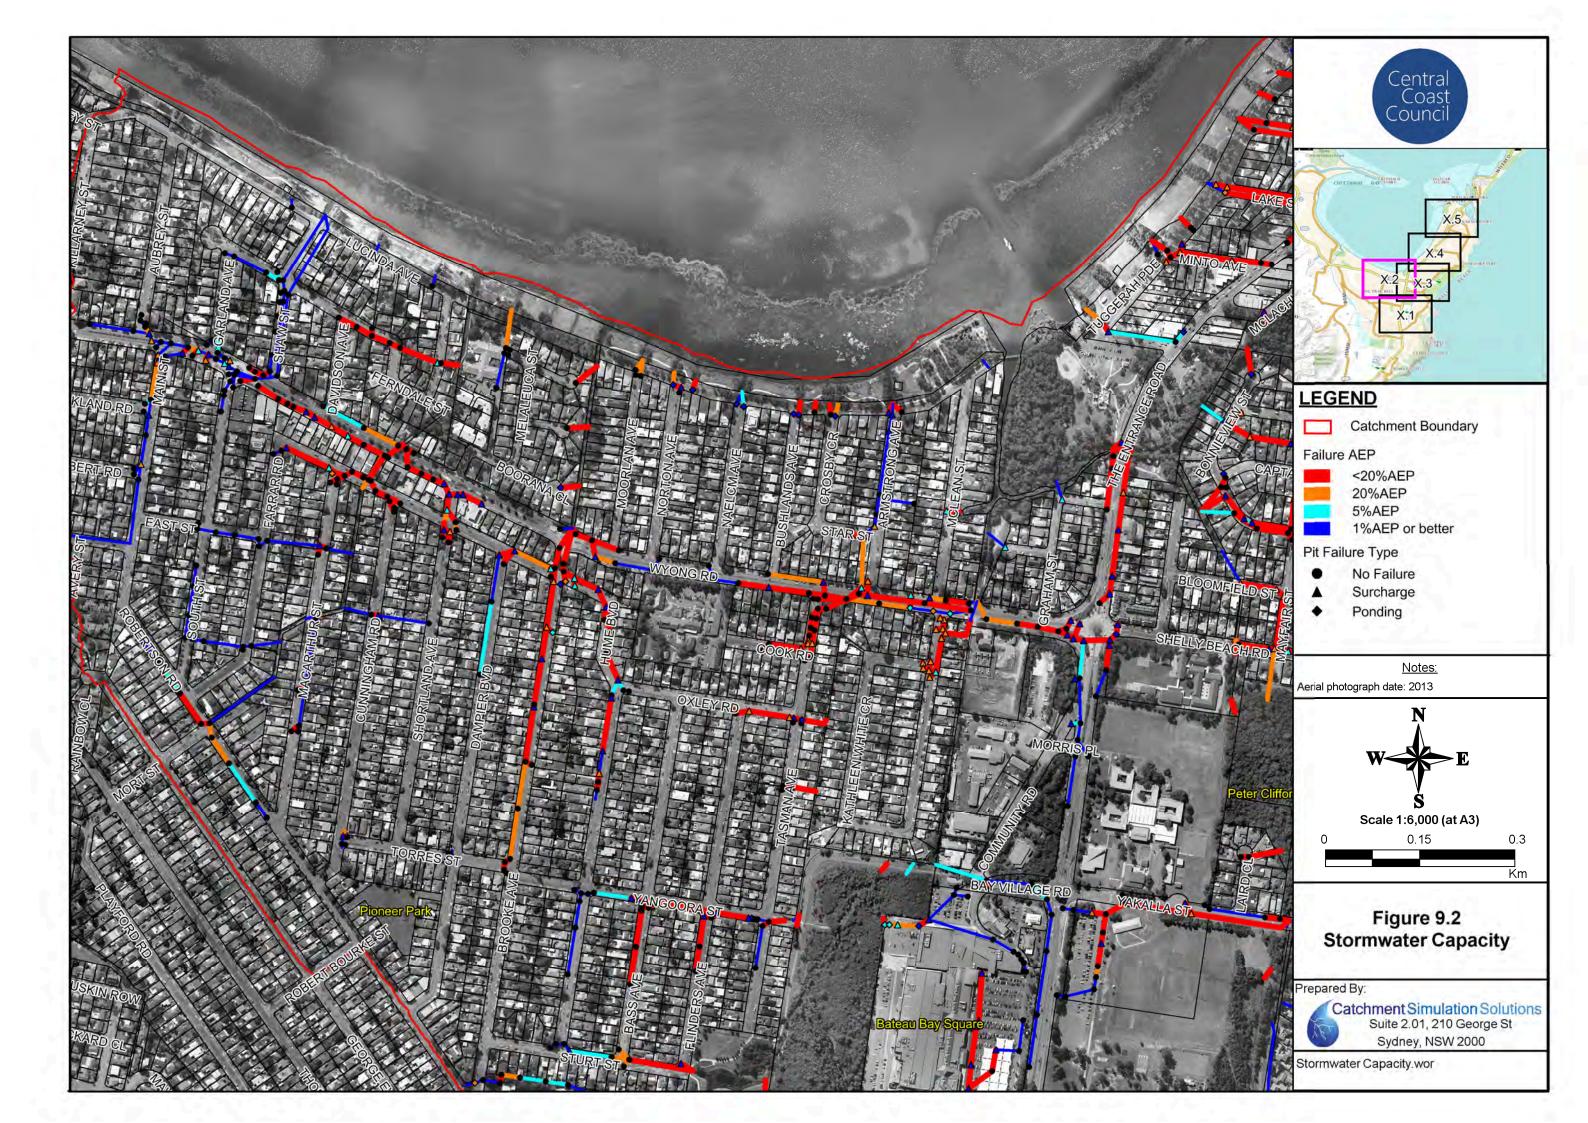

#### Flood Maps for Existing Conditions

- Figure 5: Peak Floodwater Depths for the 20% AEP Flood
- Figure 6: Peak Floodwater Depths for the 5% AEP Flood
- Figure 7 Peak Floodwater Depths for the 1% AEP Flood
- Figure 8 Peak Floodwater Depths for the PMF
- Figure 9 Stormwater Capacity
- Figure 10 Flood Hazard for the 1% AEP Flood
- Figure 11 Flood Hazard for the PMF
- Figure 12 Emergency Response Classifications for the 1% AEP Flood
- Figure 13 Emergency Response Classifications for the PMF
- Figure 14 1% AEP Hydraulic Categories
- Figure 15 PMF Hydraulic Categories
- Figure 16 Peak Floodwater Depths and Velocities for the 1% AEP Flood with 18.6% Increase in Rainfall Intensity associated with Climate Change
- Figure 17 Flood Planning Area
- Figure 18 Local Environmental Plan (LEP) Zoning