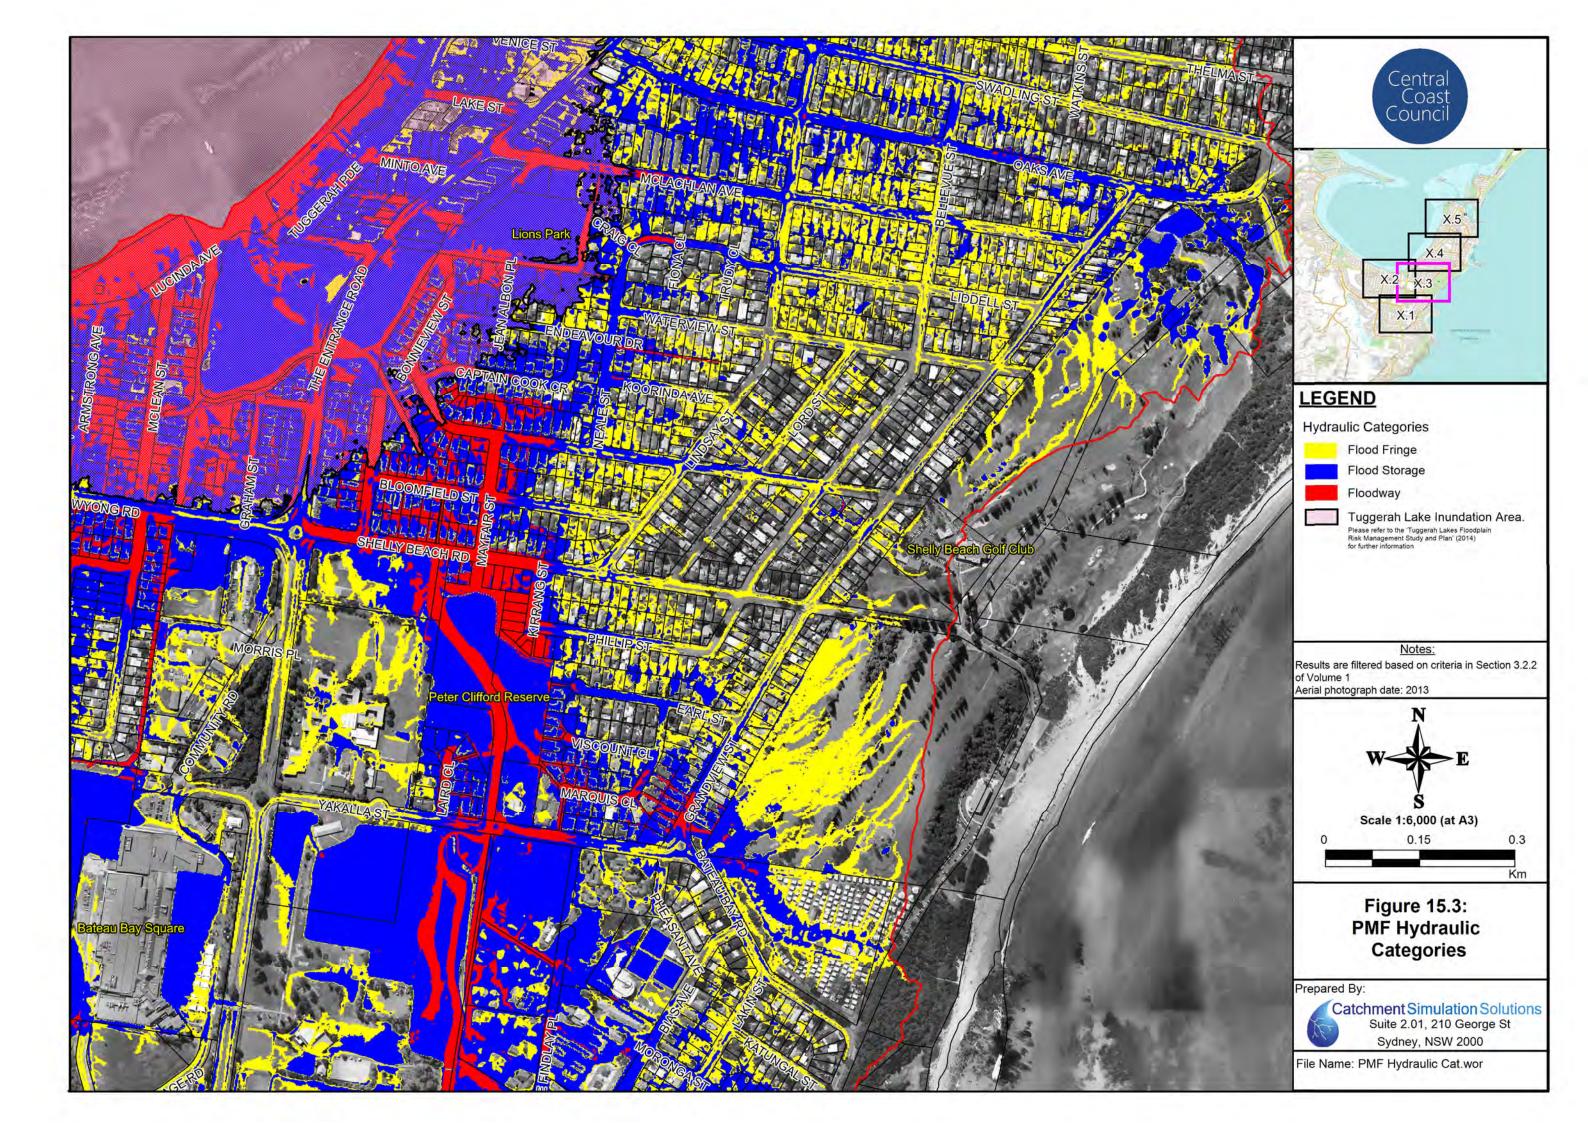

#### Flood Maps for Existing Conditions

- Figure 5: Peak Floodwater Depths for the 20% AEP Flood
- Figure 6: Peak Floodwater Depths for the 5% AEP Flood
- Figure 7 Peak Floodwater Depths for the 1% AEP Flood
- Figure 8 Peak Floodwater Depths for the PMF
- Figure 9 Stormwater Capacity
- Figure 10 Flood Hazard for the 1% AEP Flood
- Figure 11 Flood Hazard for the PMF
- Figure 12 Emergency Response Classifications for the 1% AEP Flood
- Figure 13 Emergency Response Classifications for the PMF
- Figure 14 1% AEP Hydraulic Categories
- Figure 15 PMF Hydraulic Categories
- Figure 16 Peak Floodwater Depths and Velocities for the 1% AEP Flood with 18.6% Increase in Rainfall Intensity associated with Climate Change
- Figure 17 Flood Planning Area
- Figure 18 Local Environmental Plan (LEP) Zoning