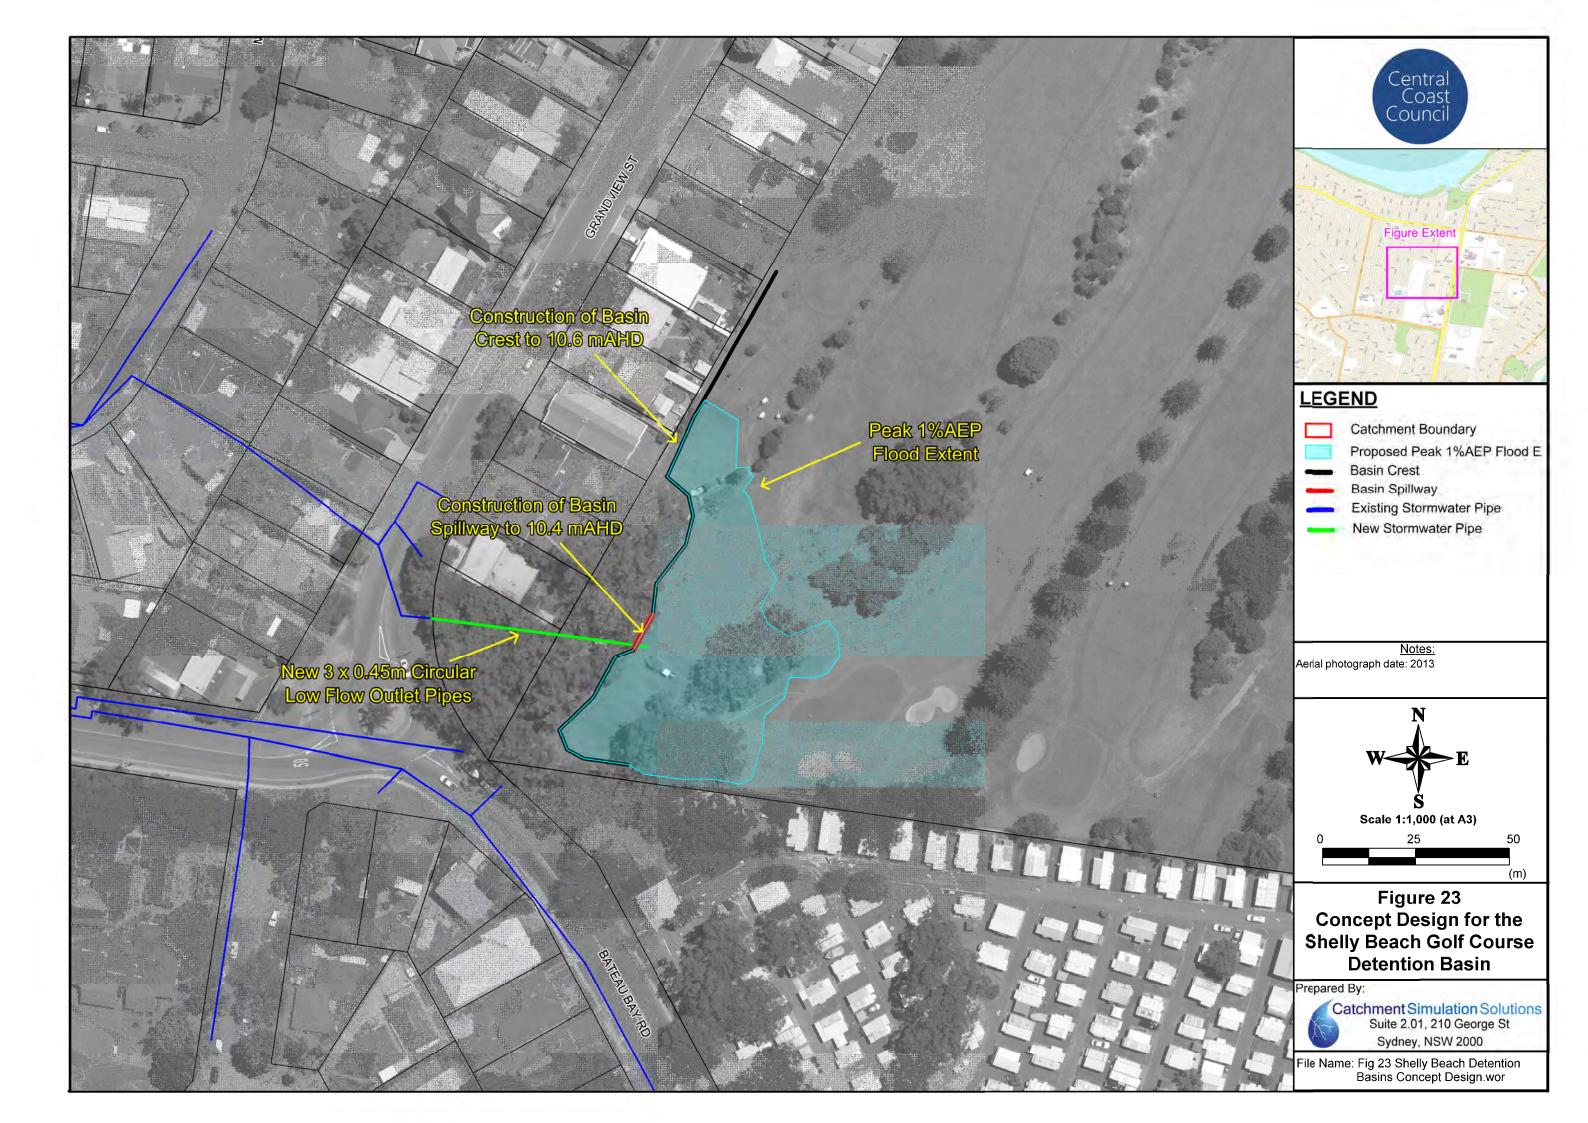

#### Concept Designs for Floodplain Risk Management Options

- Figure 19 Concept Design for Blockage Control Structures Upstream of Culverts
- Figure 20 Concept Design for Culvert Upgrades near Kathleen White Crescent
- Figure 21 Concept Design for Culvert Upgrades between Hume Boulevard and Wyong Road
- Figure 22 Concept Design for Culvert Upgrades between The Entrance Road and the rear of The Reef Resort Motel
- Figure 23 Concept Design for the Shelly Beach Golf Course Detention Basin