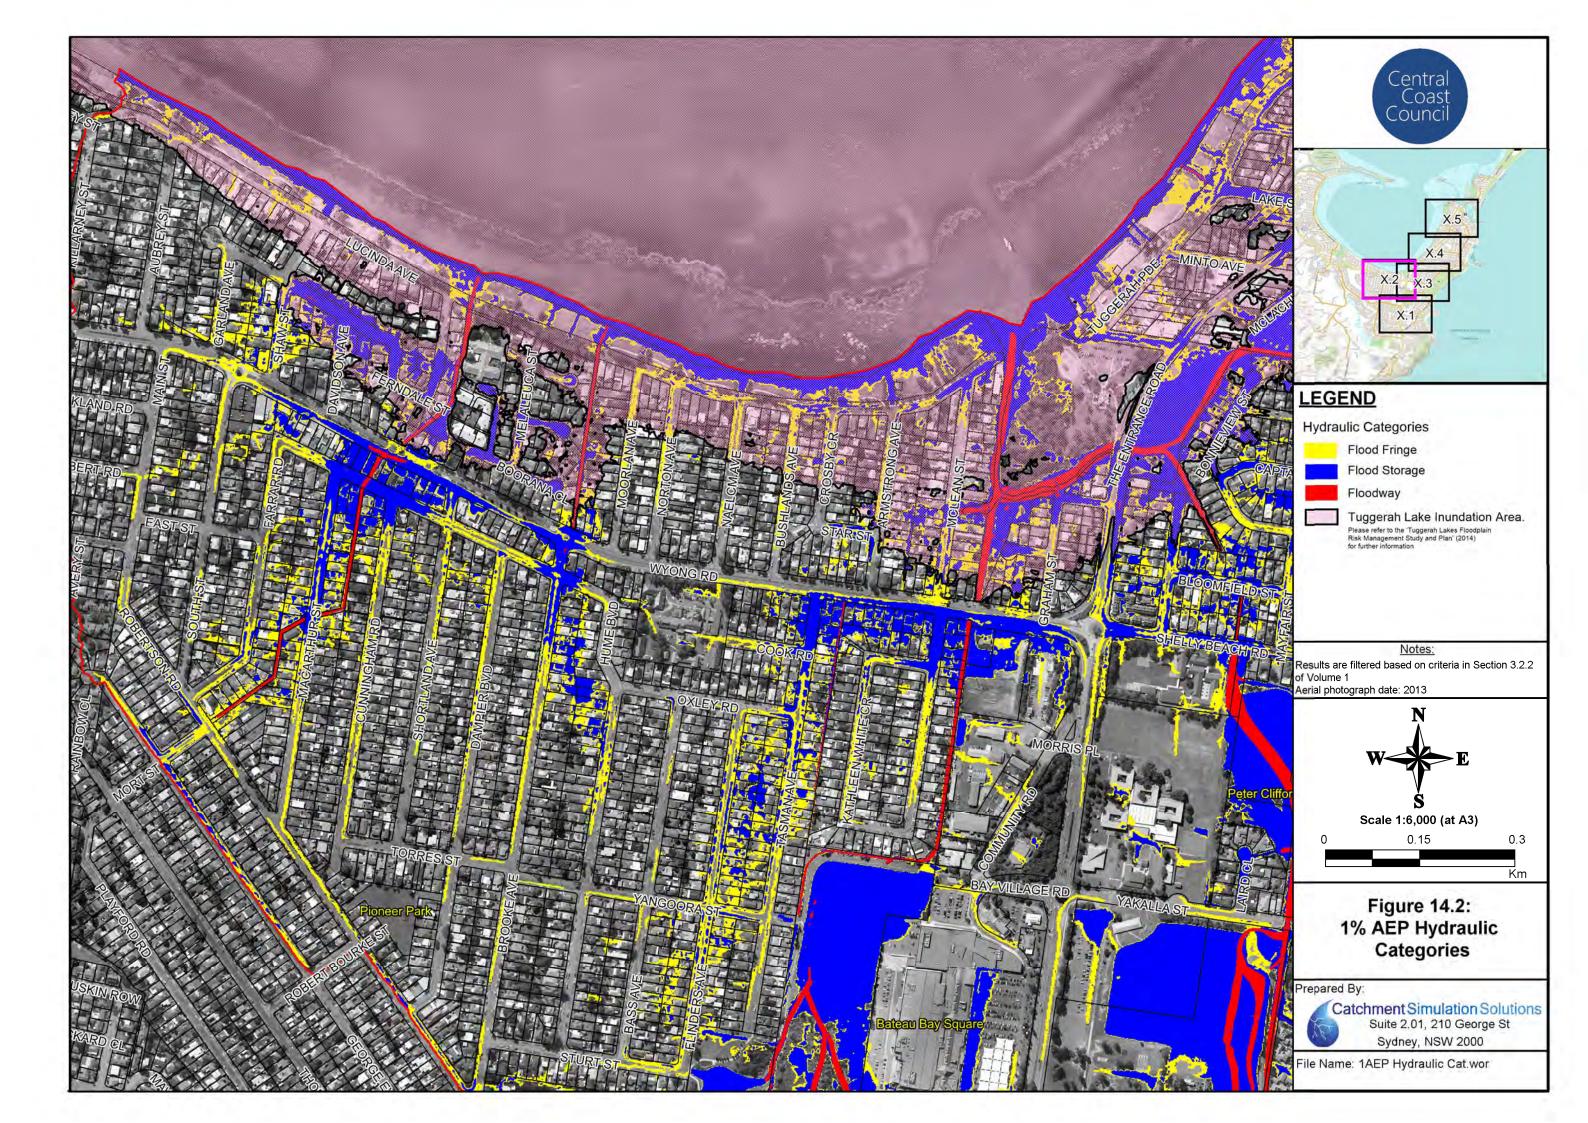

#### Flood Maps for Existing Conditions

- Figure 5: Peak Floodwater Depths for the 20% AEP Flood
- Figure 6: Peak Floodwater Depths for the 5% AEP Flood
- Figure 7 Peak Floodwater Depths for the 1% AEP Flood
- Figure 8 Peak Floodwater Depths for the PMF
- Figure 9 Stormwater Capacity
- Figure 10 Flood Hazard for the 1% AEP Flood
- Figure 11 Flood Hazard for the PMF
- Figure 12 Emergency Response Classifications for the 1% AEP Flood
- Figure 13 Emergency Response Classifications for the PMF
- Figure 14 1% AEP Hydraulic Categories
- Figure 15 PMF Hydraulic Categories
- Figure 16 Peak Floodwater Depths and Velocities for the 1% AEP Flood with 18.6% Increase in Rainfall Intensity associated with Climate Change
- Figure 17 Flood Planning Area
- Figure 18 Local Environmental Plan (LEP) Zoning