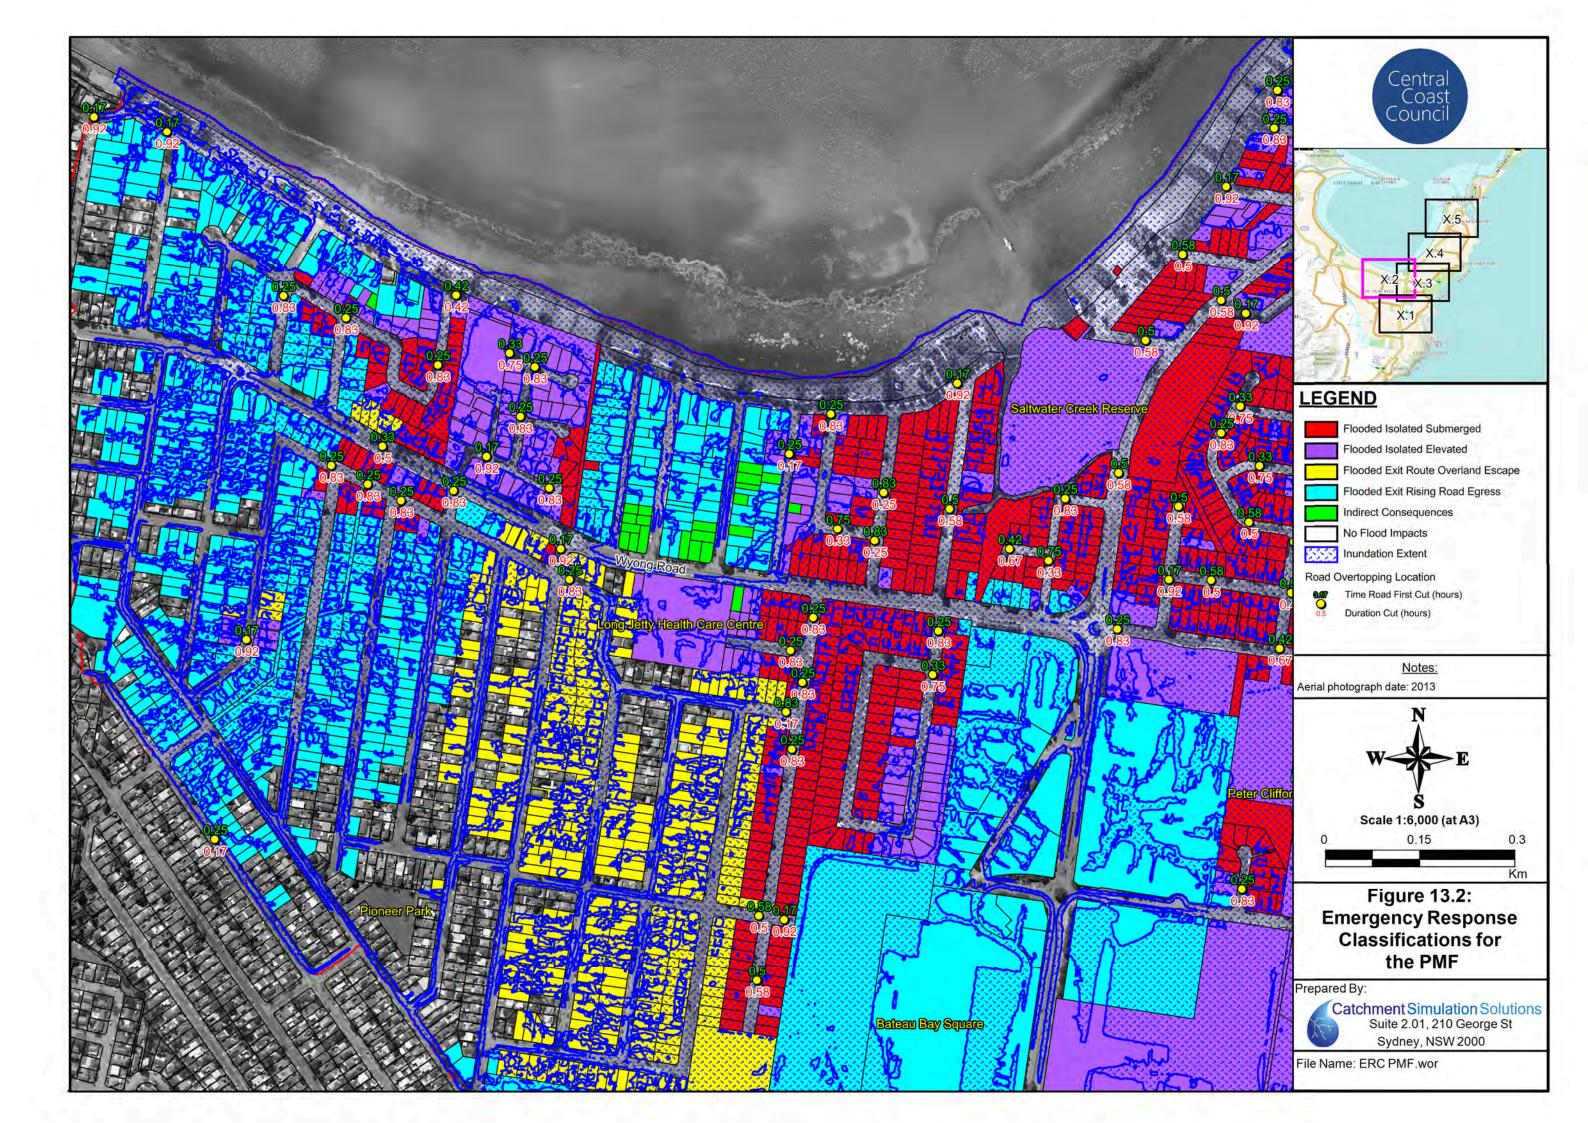

#### Flood Maps for Existing Conditions

- Figure 5: Peak Floodwater Depths for the 20% AEP Flood
- Figure 6: Peak Floodwater Depths for the 5% AEP Flood
- Figure 7 Peak Floodwater Depths for the 1% AEP Flood
- Figure 8 Peak Floodwater Depths for the PMF
- Figure 9 Stormwater Capacity
- Figure 10 Flood Hazard for the 1% AEP Flood
- Figure 11 Flood Hazard for the PMF
- Figure 12 Emergency Response Classifications for the 1% AEP Flood
- Figure 13 Emergency Response Classifications for the PMF
- Figure 14 1% AEP Hydraulic Categories
- Figure 15 PMF Hydraulic Categories
- Figure 16 Peak Floodwater Depths and Velocities for the 1% AEP Flood with 18.6% Increase in Rainfall Intensity associated with Climate Change
- Figure 17 Flood Planning Area
- Figure 18 Local Environmental Plan (LEP) Zoning