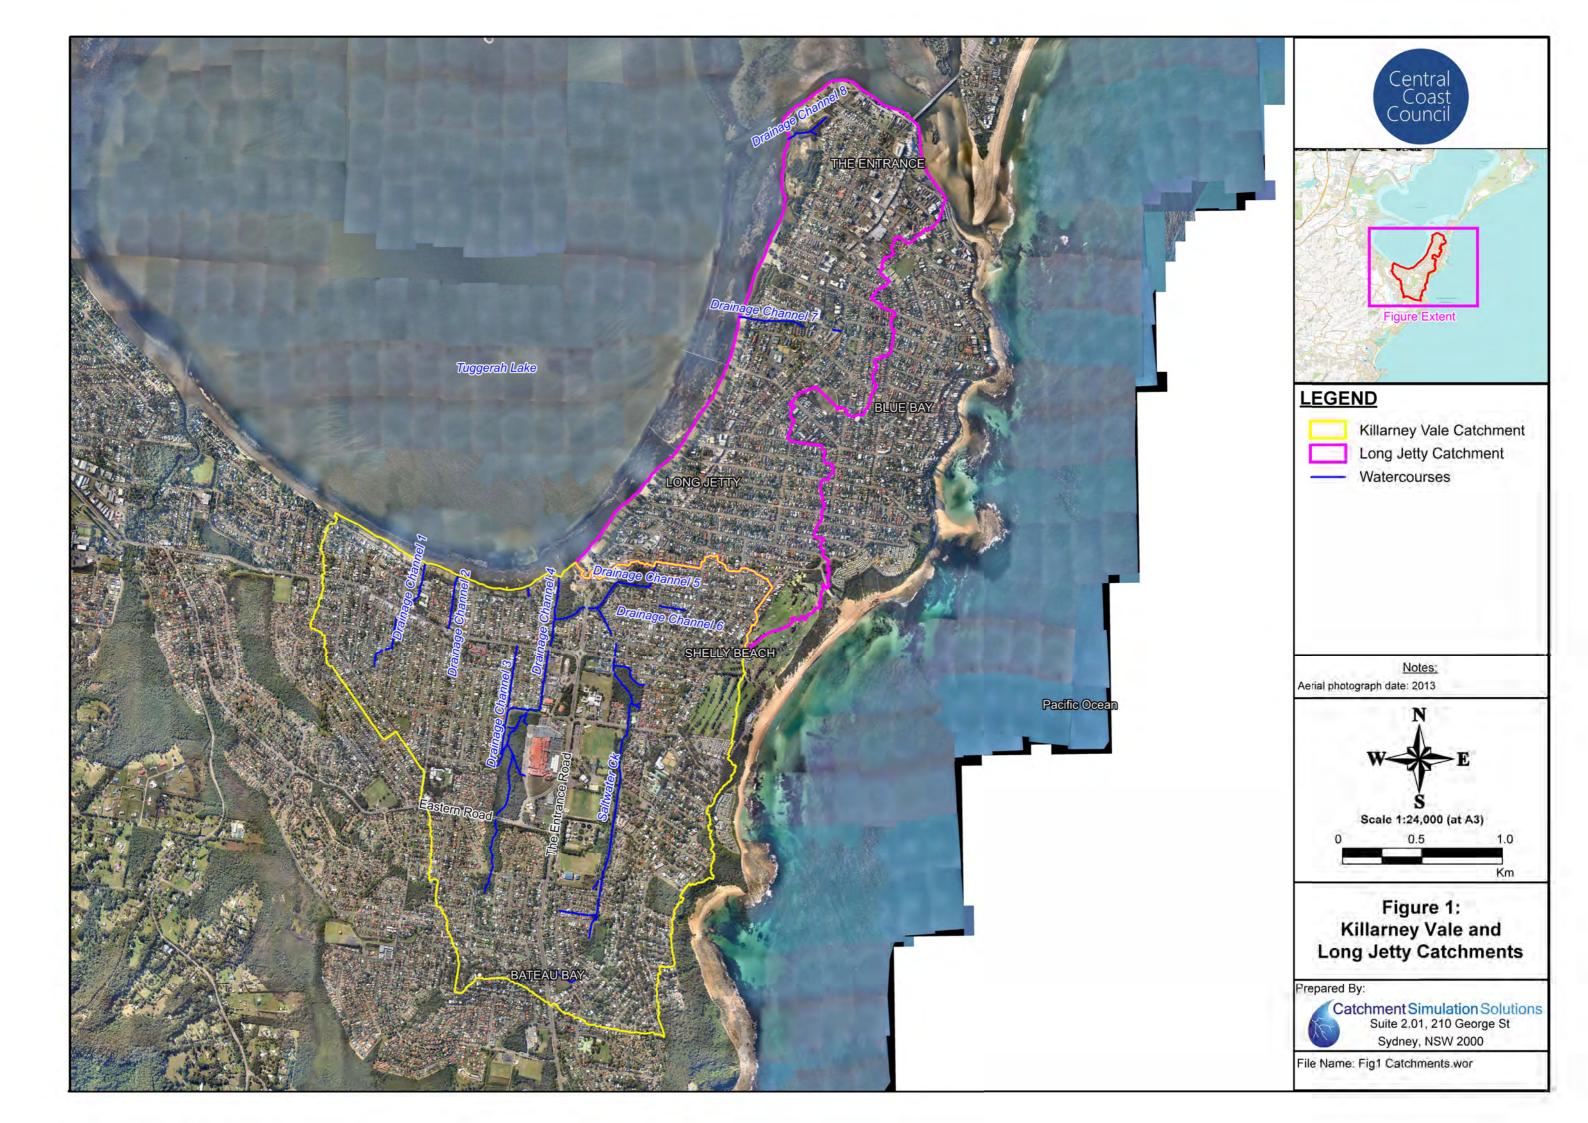

## **FIGURES**

- Figure 1 Killarney vale and Long Jetty Catchments
- Figure 2 Existing Flood Detention Basins
- Figure 3 Ground Surface Elevations
- Figure 4 Environmental and Heritage Constraints