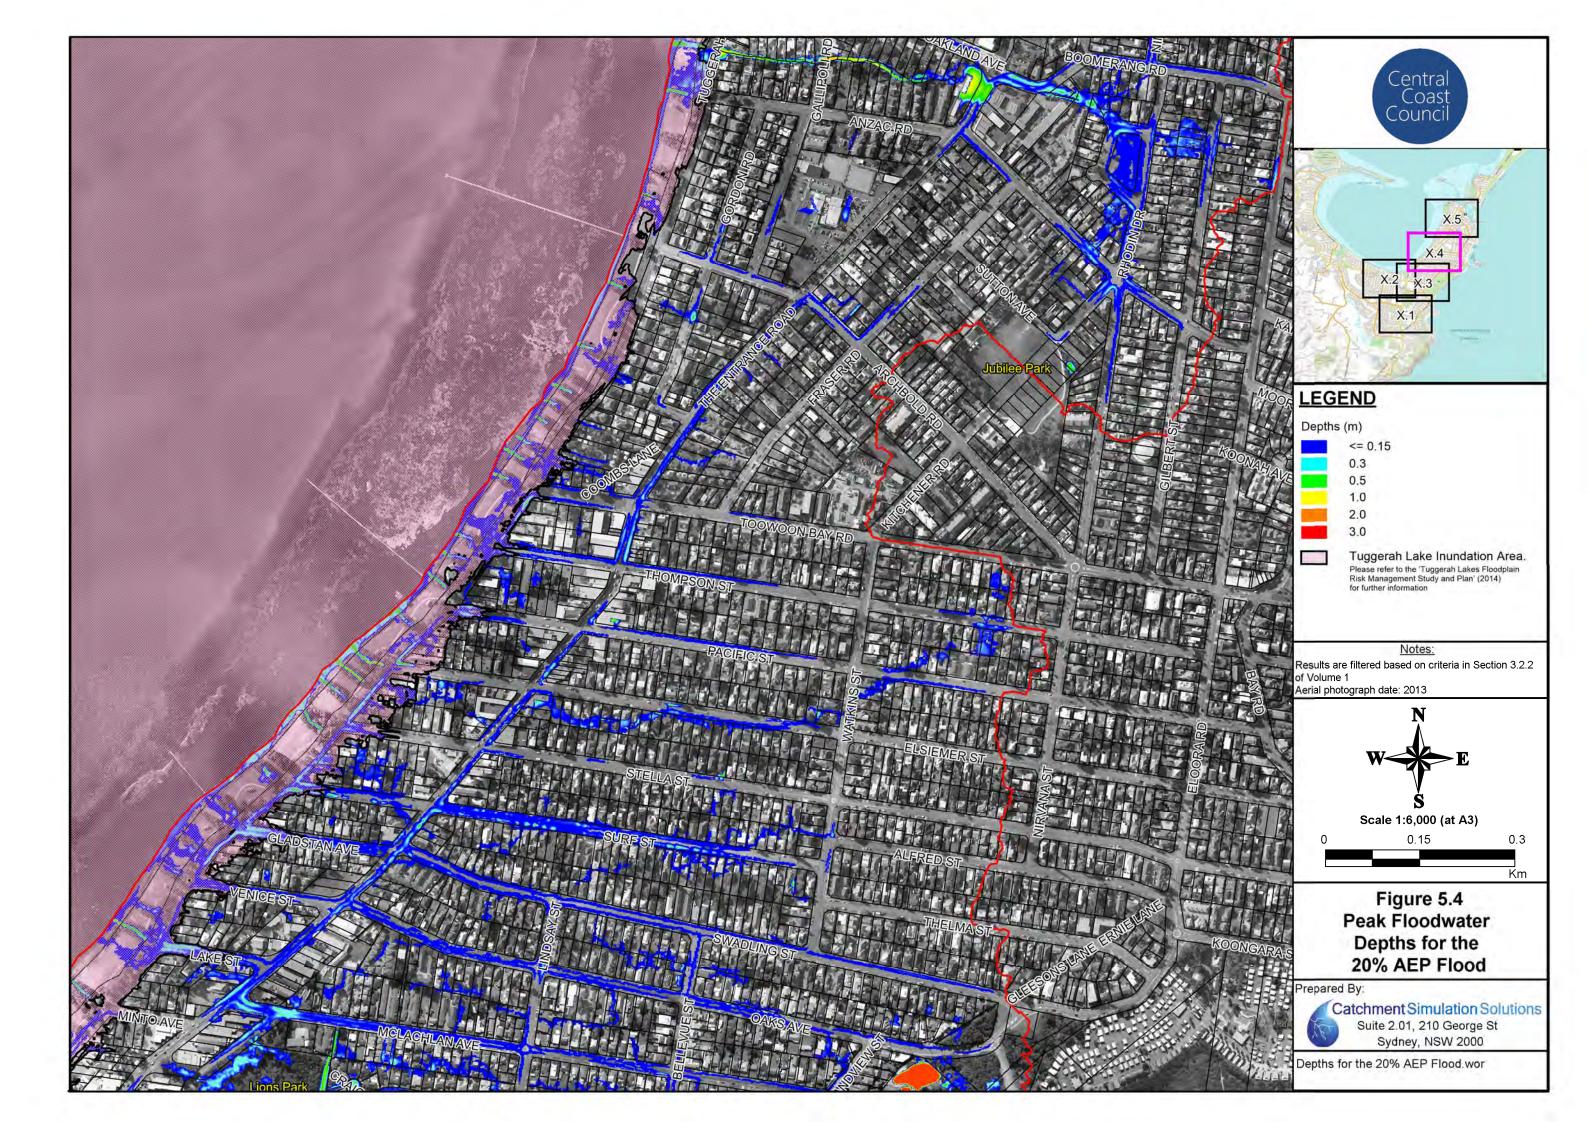

#### Flood Maps for Existing Conditions

- Figure 5: Peak Floodwater Depths for the 20% AEP Flood
- Figure 6: Peak Floodwater Depths for the 5% AEP Flood
- Figure 7 Peak Floodwater Depths for the 1% AEP Flood
- Figure 8 Peak Floodwater Depths for the PMF
- Figure 9 Stormwater Capacity
- Figure 10 Flood Hazard for the 1% AEP Flood
- Figure 11 Flood Hazard for the PMF
- Figure 12 Emergency Response Classifications for the 1% AEP Flood
- Figure 13 Emergency Response Classifications for the PMF
- Figure 14 1% AEP Hydraulic Categories
- Figure 15 PMF Hydraulic Categories
- Figure 16 Peak Floodwater Depths and Velocities for the 1% AEP Flood with 18.6% Increase in Rainfall Intensity associated with Climate Change
- Figure 17 Flood Planning Area
- Figure 18 Local Environmental Plan (LEP) Zoning