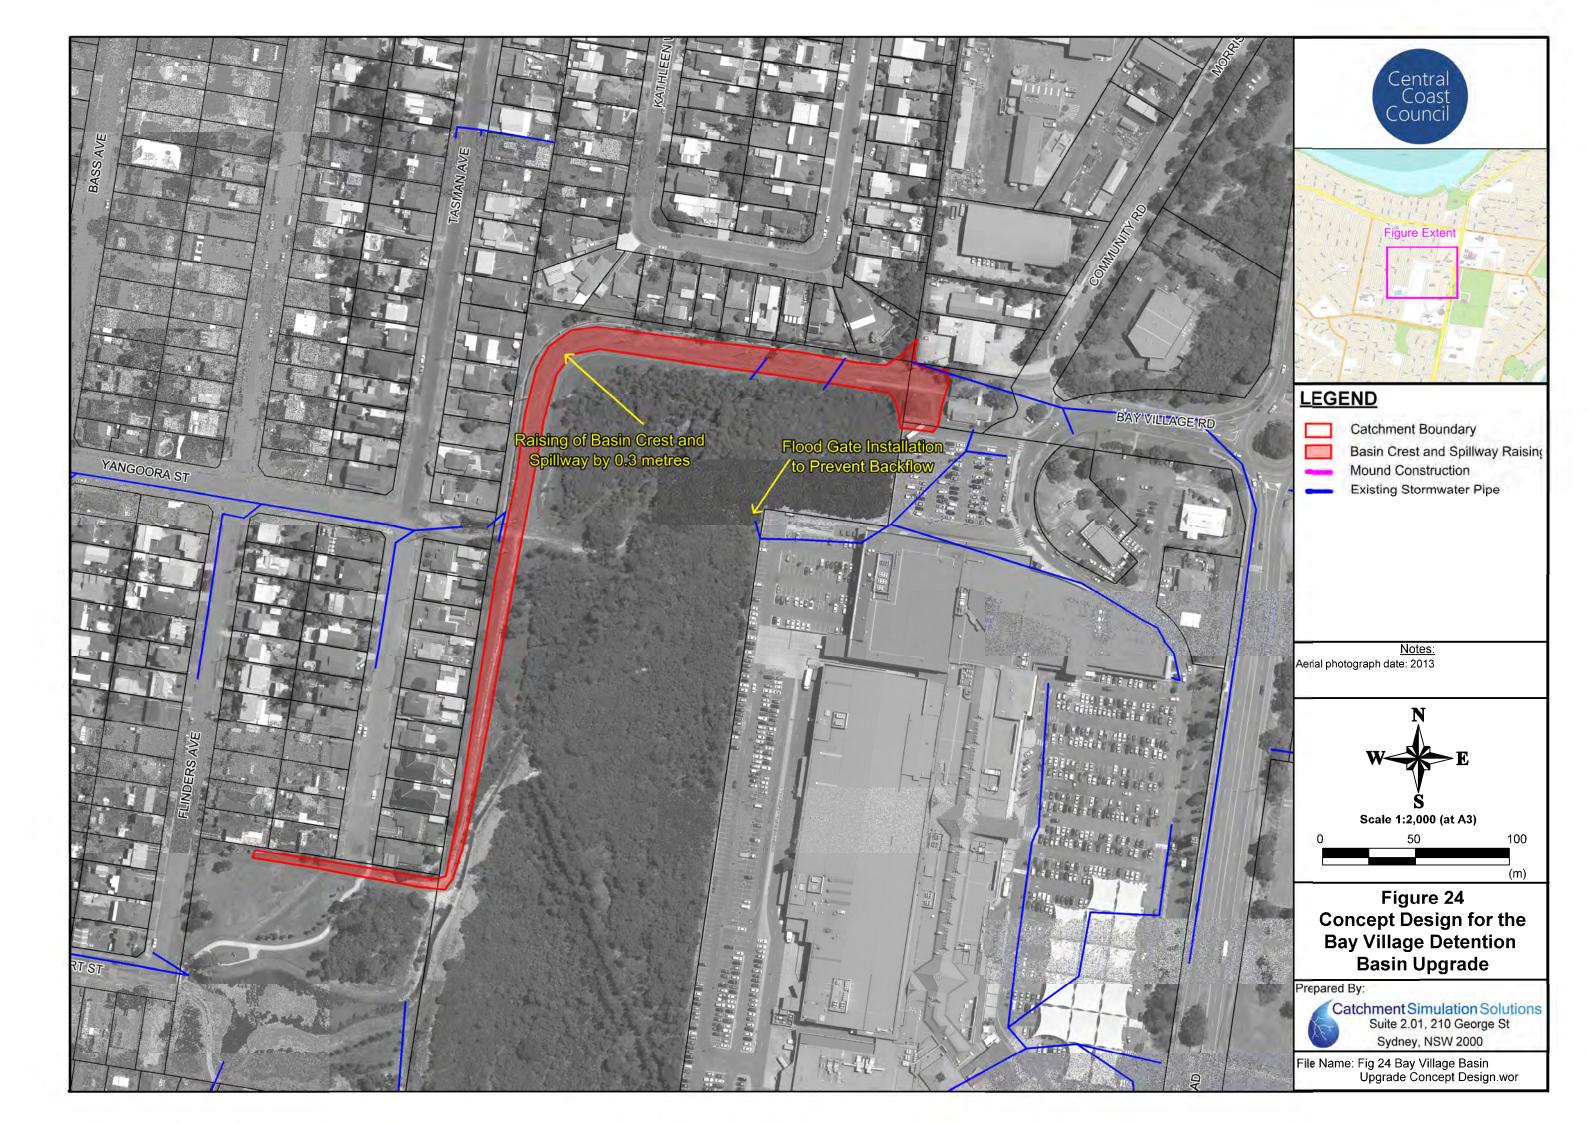

- Figure 24 Concept Design for The Bay Village Detention Basin Upgrade
- Figure 25 Concept Design for the Installation of Kerb and Gutter along Elsiemer St and Pacific St
- Figure 26 Concept Design for Wyong Road Regrading
- Figure 27 Concept Design for The Entrance Reef Resort Motel Regrading