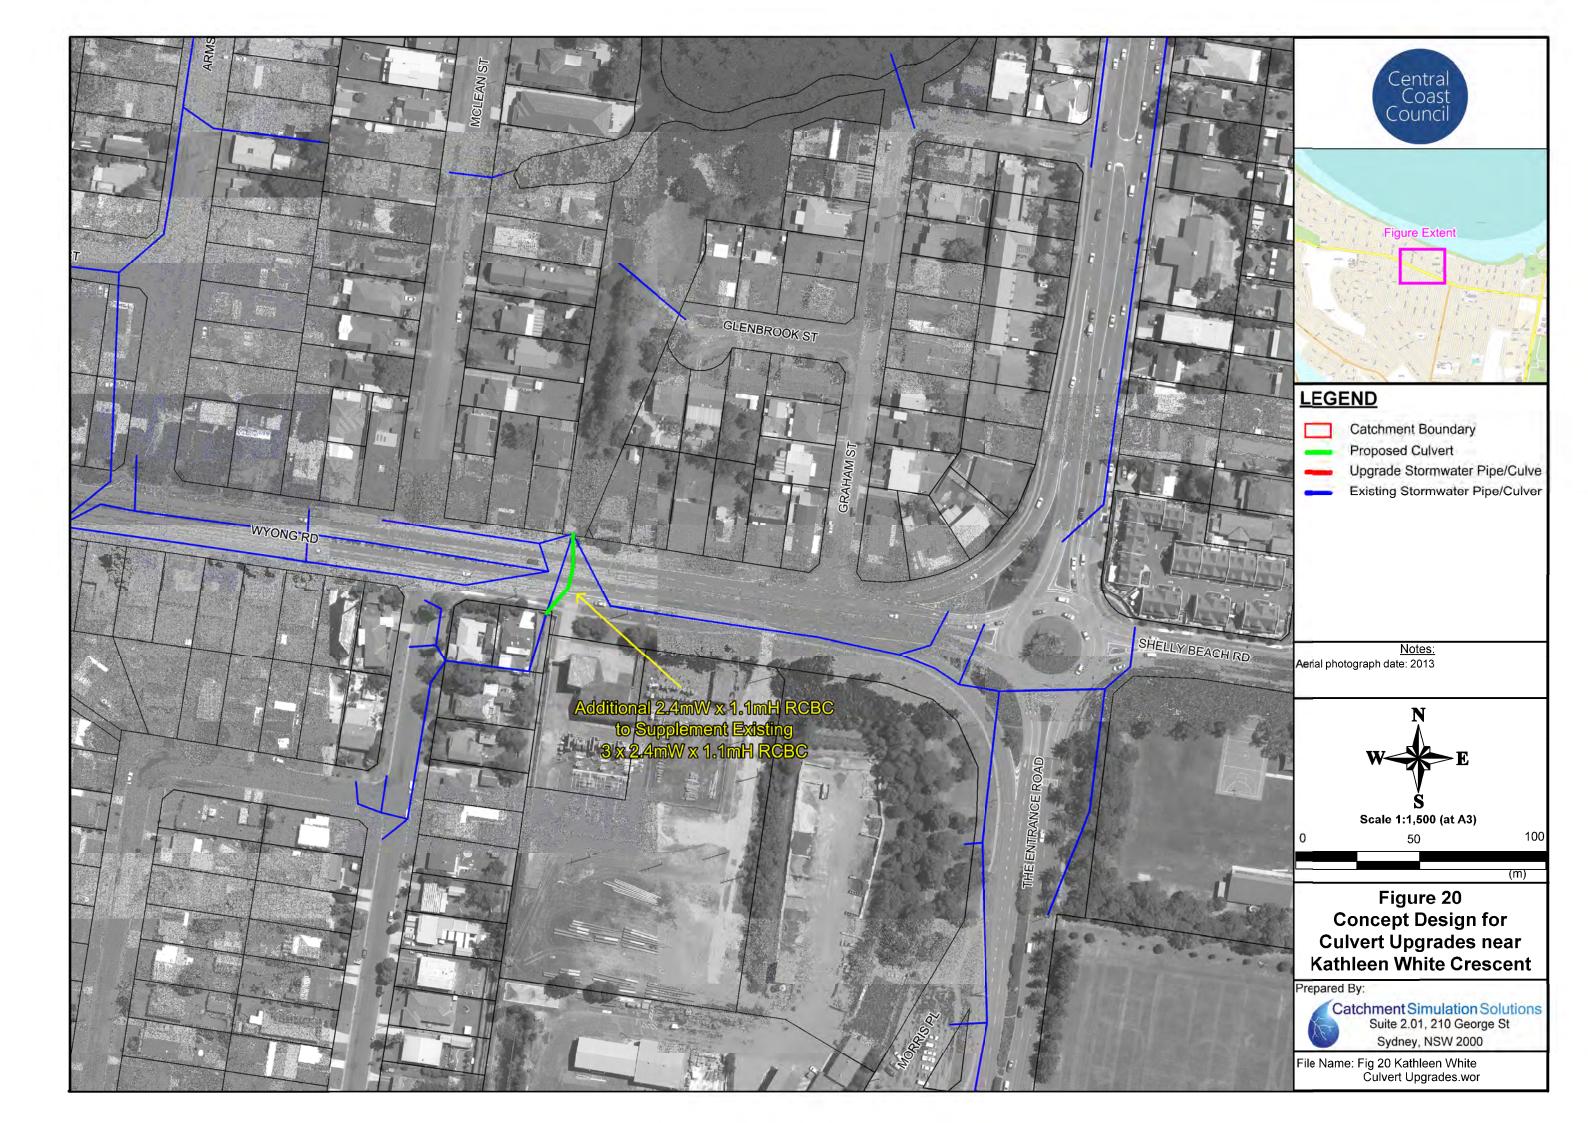

#### Concept Designs for Floodplain Risk Management Options

- Figure 19 Concept Design for Blockage Control Structures Upstream of Culverts
- Figure 20 Concept Design for Culvert Upgrades near Kathleen White Crescent
- Figure 21 Concept Design for Culvert Upgrades between Hume Boulevard and Wyong Road
- Figure 22 Concept Design for Culvert Upgrades between The Entrance Road and the rear of The Reef Resort Motel
- Figure 23 Concept Design for the Shelly Beach Golf Course Detention Basin