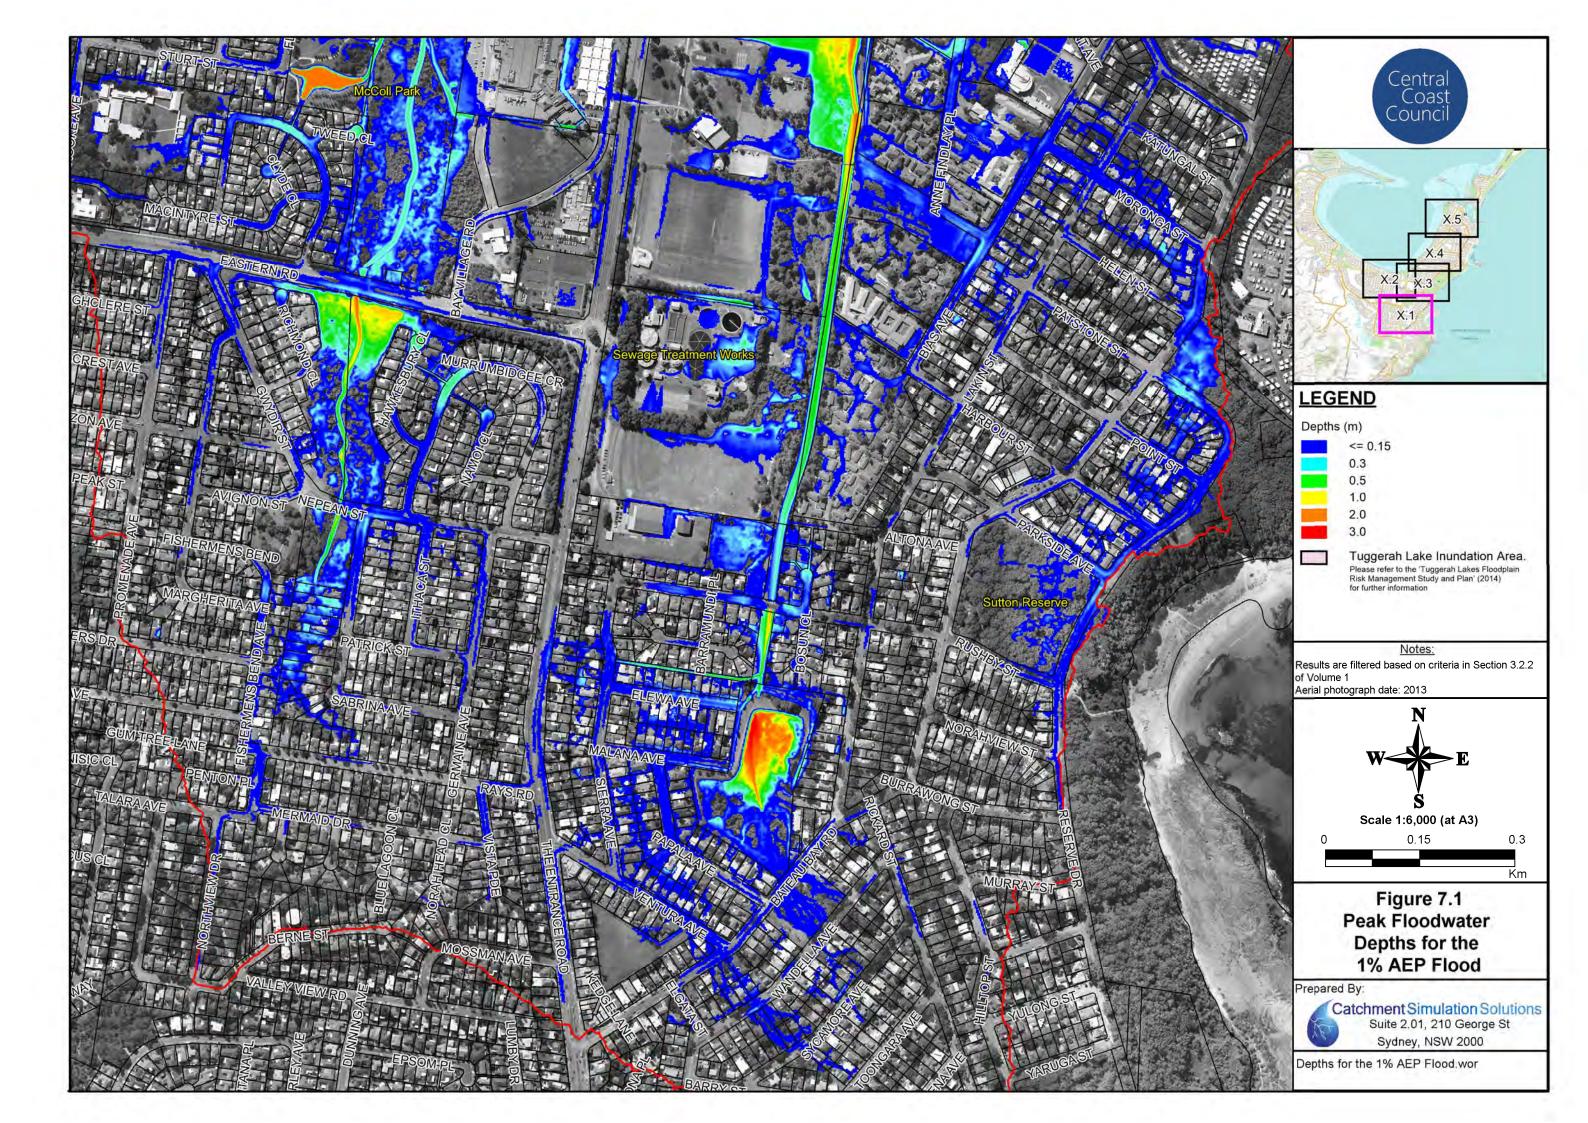

#### Flood Maps for Existing Conditions

- Figure 5: Peak Floodwater Depths for the 20% AEP Flood
- Figure 6: Peak Floodwater Depths for the 5% AEP Flood
- Figure 7 Peak Floodwater Depths for the 1% AEP Flood
- Figure 8 Peak Floodwater Depths for the PMF
- Figure 9 Stormwater Capacity
- Figure 10 Flood Hazard for the 1% AEP Flood
- Figure 11 Flood Hazard for the PMF
- Figure 12 Emergency Response Classifications for the 1% AEP Flood
- Figure 13 Emergency Response Classifications for the PMF
- Figure 14 1% AEP Hydraulic Categories
- Figure 15 PMF Hydraulic Categories
- Figure 16 Peak Floodwater Depths and Velocities for the 1% AEP Flood with 18.6% Increase in Rainfall Intensity associated with Climate Change
- Figure 17 Flood Planning Area
- Figure 18 Local Environmental Plan (LEP) Zoning