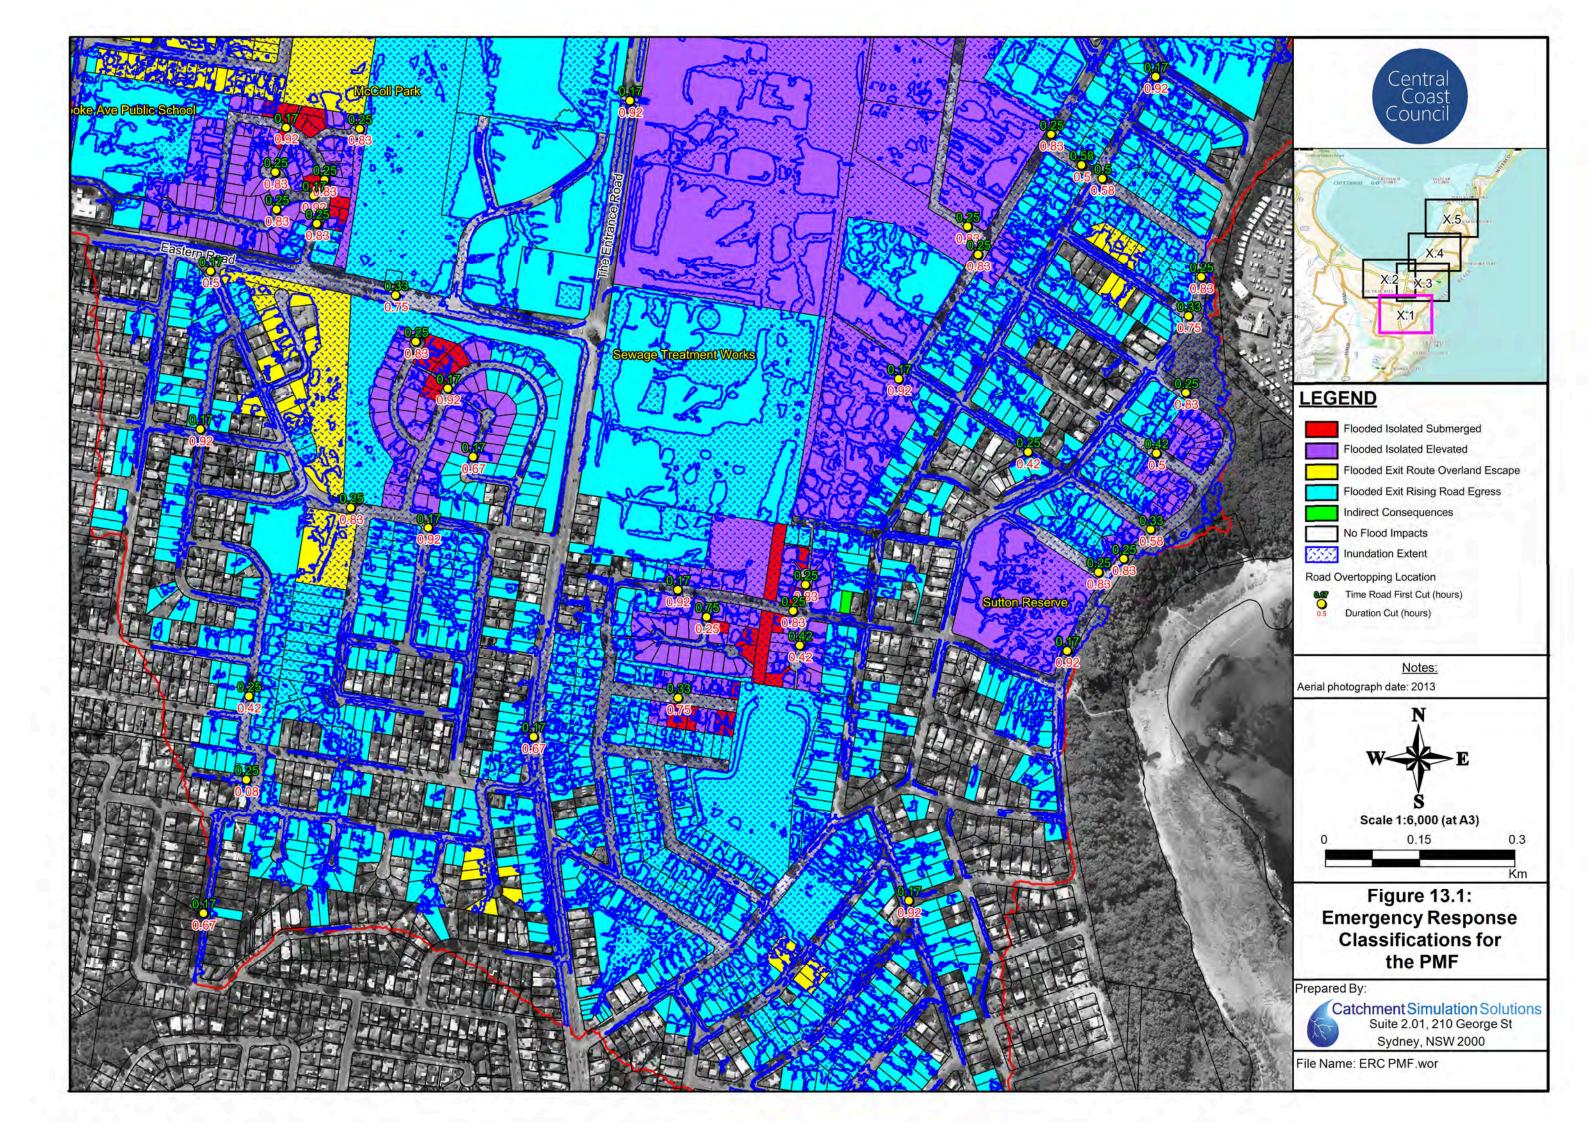

#### Flood Maps for Existing Conditions

- Figure 5: Peak Floodwater Depths for the 20% AEP Flood
- Figure 6: Peak Floodwater Depths for the 5% AEP Flood
- Figure 7 Peak Floodwater Depths for the 1% AEP Flood
- Figure 8 Peak Floodwater Depths for the PMF
- Figure 9 Stormwater Capacity
- Figure 10 Flood Hazard for the 1% AEP Flood
- Figure 11 Flood Hazard for the PMF
- Figure 12 Emergency Response Classifications for the 1% AEP Flood
- Figure 13 Emergency Response Classifications for the PMF
- Figure 14 1% AEP Hydraulic Categories
- Figure 15 PMF Hydraulic Categories
- Figure 16 Peak Floodwater Depths and Velocities for the 1% AEP Flood with 18.6% Increase in Rainfall Intensity associated with Climate Change
- Figure 17 Flood Planning Area
- Figure 18 Local Environmental Plan (LEP) Zoning