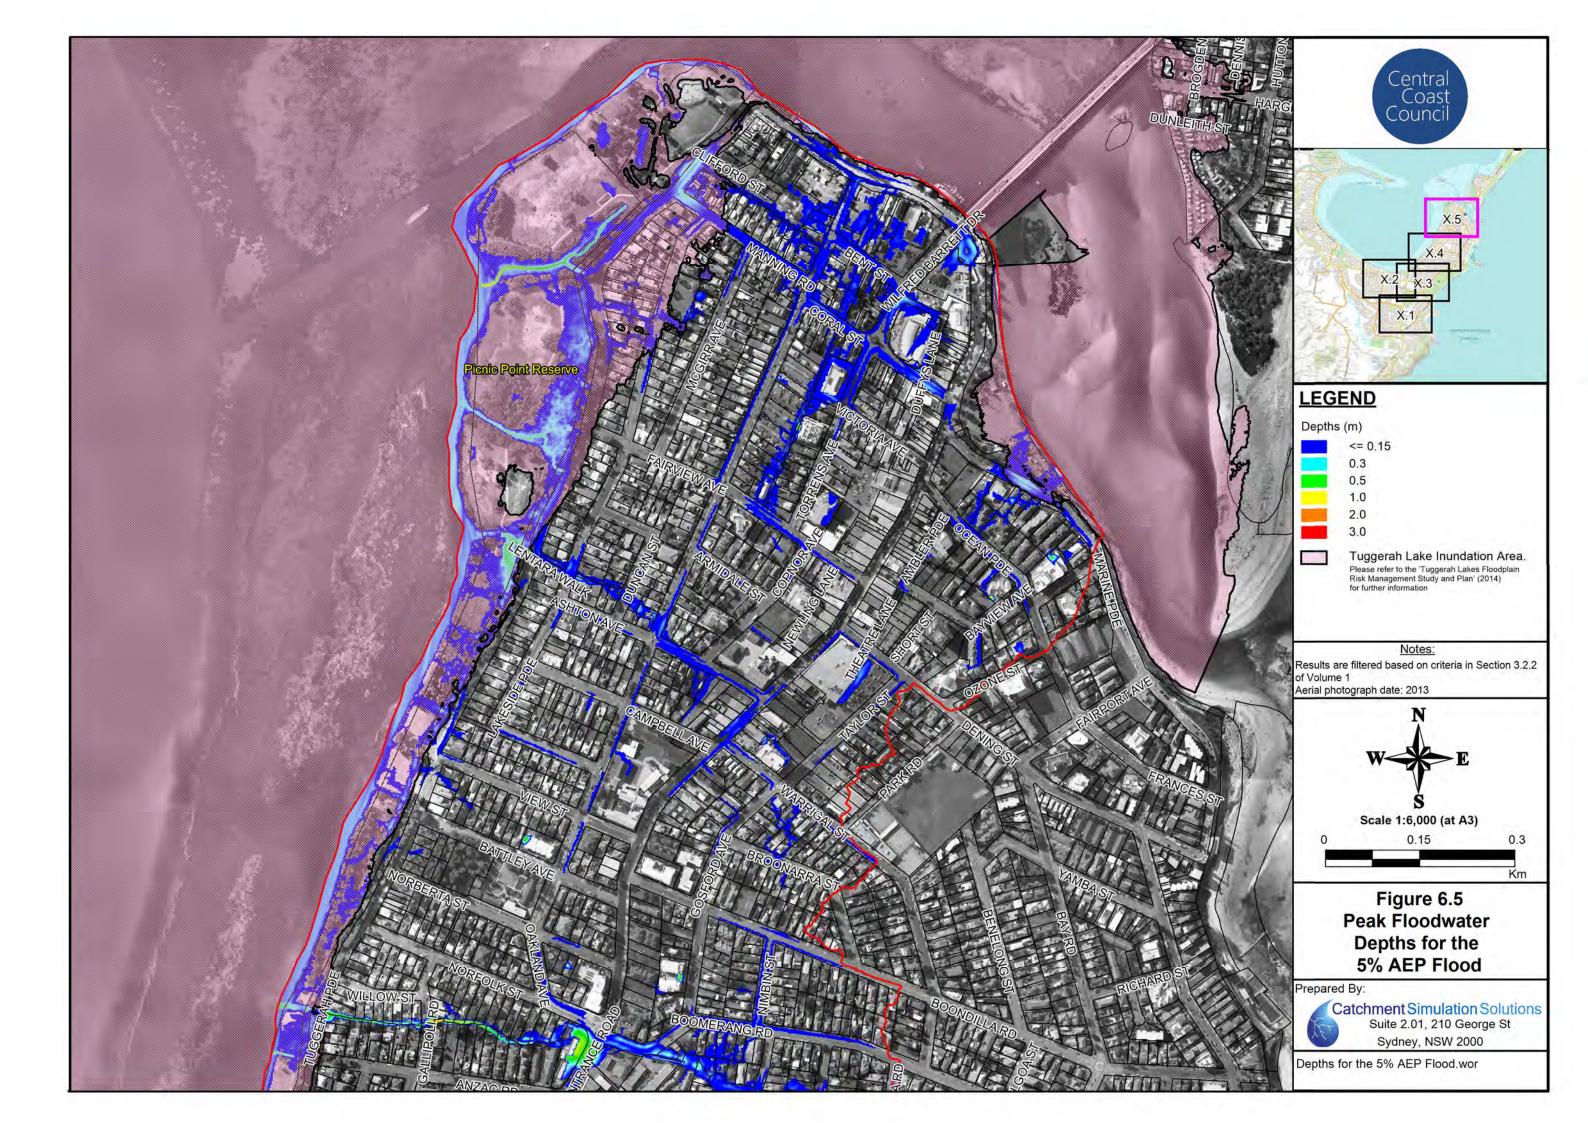

#### Flood Maps for Existing Conditions

- Figure 5: Peak Floodwater Depths for the 20% AEP Flood
- Figure 6: Peak Floodwater Depths for the 5% AEP Flood
- Figure 7 Peak Floodwater Depths for the 1% AEP Flood
- Figure 8 Peak Floodwater Depths for the PMF
- Figure 9 Stormwater Capacity
- Figure 10 Flood Hazard for the 1% AEP Flood
- Figure 11 Flood Hazard for the PMF
- Figure 12 Emergency Response Classifications for the 1% AEP Flood
- Figure 13 Emergency Response Classifications for the PMF
- Figure 14 1% AEP Hydraulic Categories
- Figure 15 PMF Hydraulic Categories
- Figure 16 Peak Floodwater Depths and Velocities for the 1% AEP Flood with 18.6% Increase in Rainfall Intensity associated with Climate Change
- Figure 17 Flood Planning Area
- Figure 18 Local Environmental Plan (LEP) Zoning