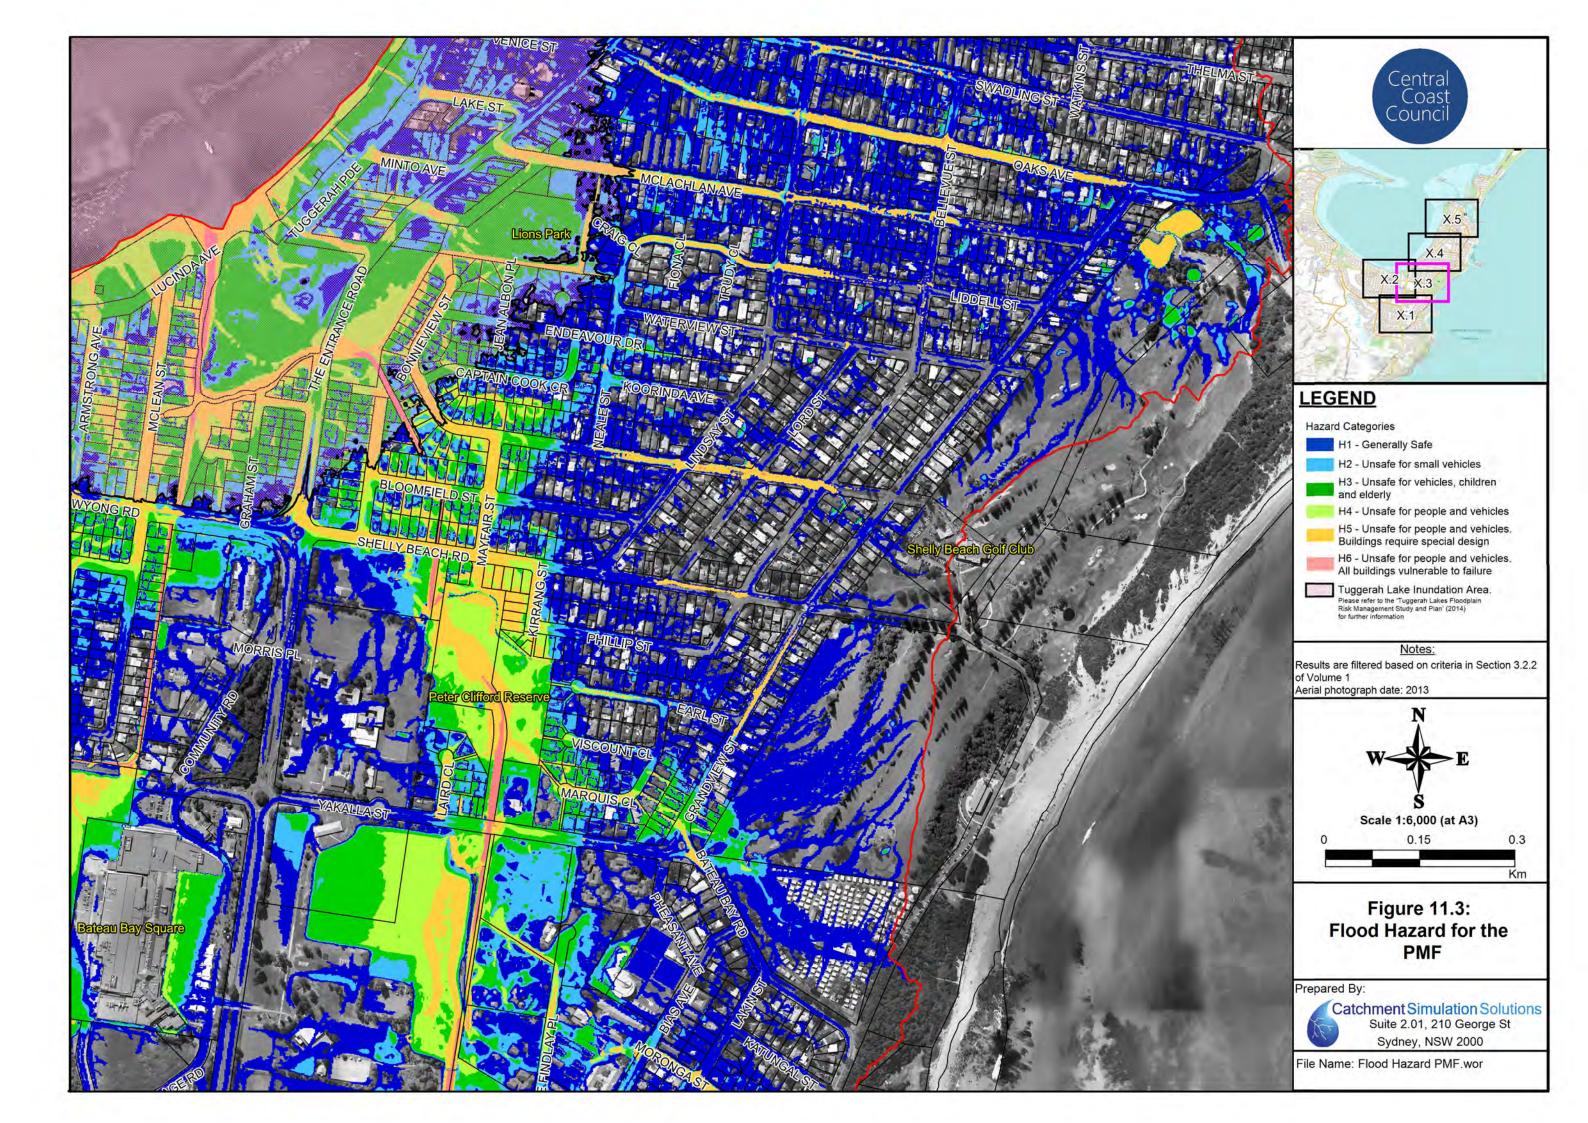

#### Flood Maps for Existing Conditions

- Figure 5: Peak Floodwater Depths for the 20% AEP Flood
- Figure 6: Peak Floodwater Depths for the 5% AEP Flood
- Figure 7 Peak Floodwater Depths for the 1% AEP Flood
- Figure 8 Peak Floodwater Depths for the PMF
- Figure 9 Stormwater Capacity
- Figure 10 Flood Hazard for the 1% AEP Flood
- Figure 11 Flood Hazard for the PMF
- Figure 12 Emergency Response Classifications for the 1% AEP Flood
- Figure 13 Emergency Response Classifications for the PMF
- Figure 14 1% AEP Hydraulic Categories
- Figure 15 PMF Hydraulic Categories
- Figure 16 Peak Floodwater Depths and Velocities for the 1% AEP Flood with 18.6% Increase in Rainfall Intensity associated with Climate Change
- Figure 17 Flood Planning Area
- Figure 18 Local Environmental Plan (LEP) Zoning