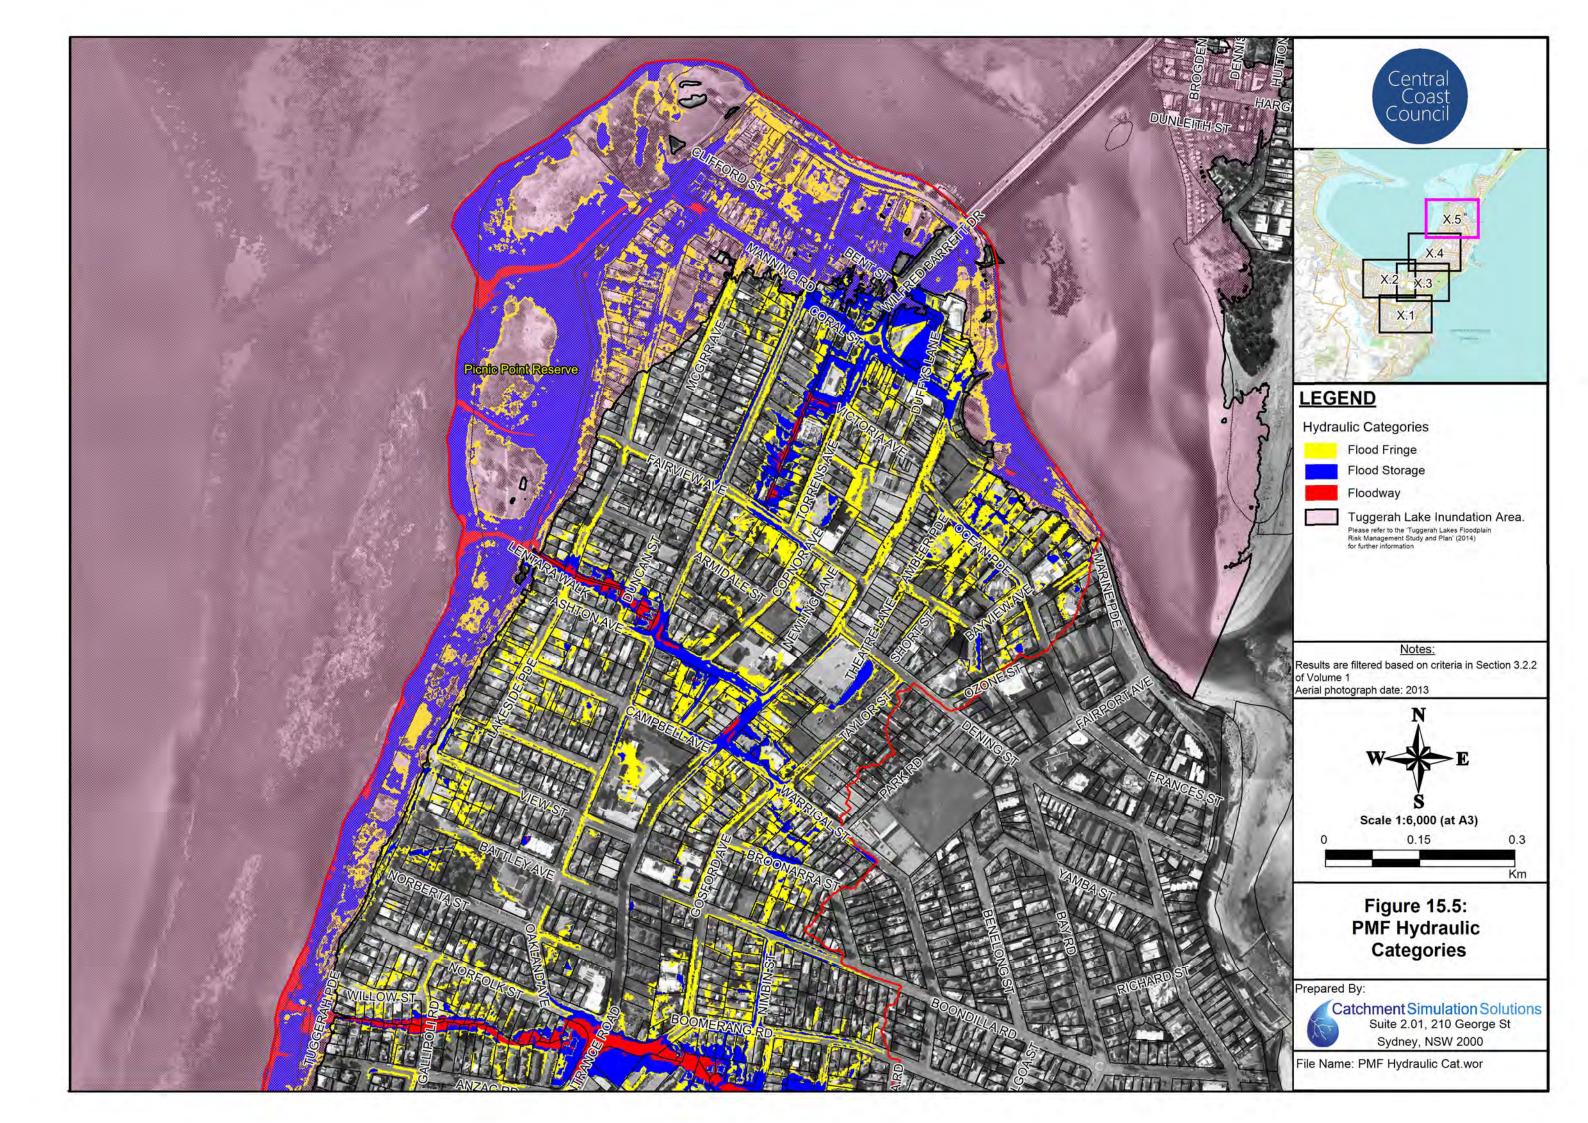

#### Flood Maps for Existing Conditions

- Figure 5: Peak Floodwater Depths for the 20% AEP Flood
- Figure 6: Peak Floodwater Depths for the 5% AEP Flood
- Figure 7 Peak Floodwater Depths for the 1% AEP Flood
- Figure 8 Peak Floodwater Depths for the PMF
- Figure 9 Stormwater Capacity
- Figure 10 Flood Hazard for the 1% AEP Flood
- Figure 11 Flood Hazard for the PMF
- Figure 12 Emergency Response Classifications for the 1% AEP Flood
- Figure 13 Emergency Response Classifications for the PMF
- Figure 14 1% AEP Hydraulic Categories
- Figure 15 PMF Hydraulic Categories
- Figure 16 Peak Floodwater Depths and Velocities for the 1% AEP Flood with 18.6% Increase in Rainfall Intensity associated with Climate Change
- Figure 17 Flood Planning Area
- Figure 18 Local Environmental Plan (LEP) Zoning