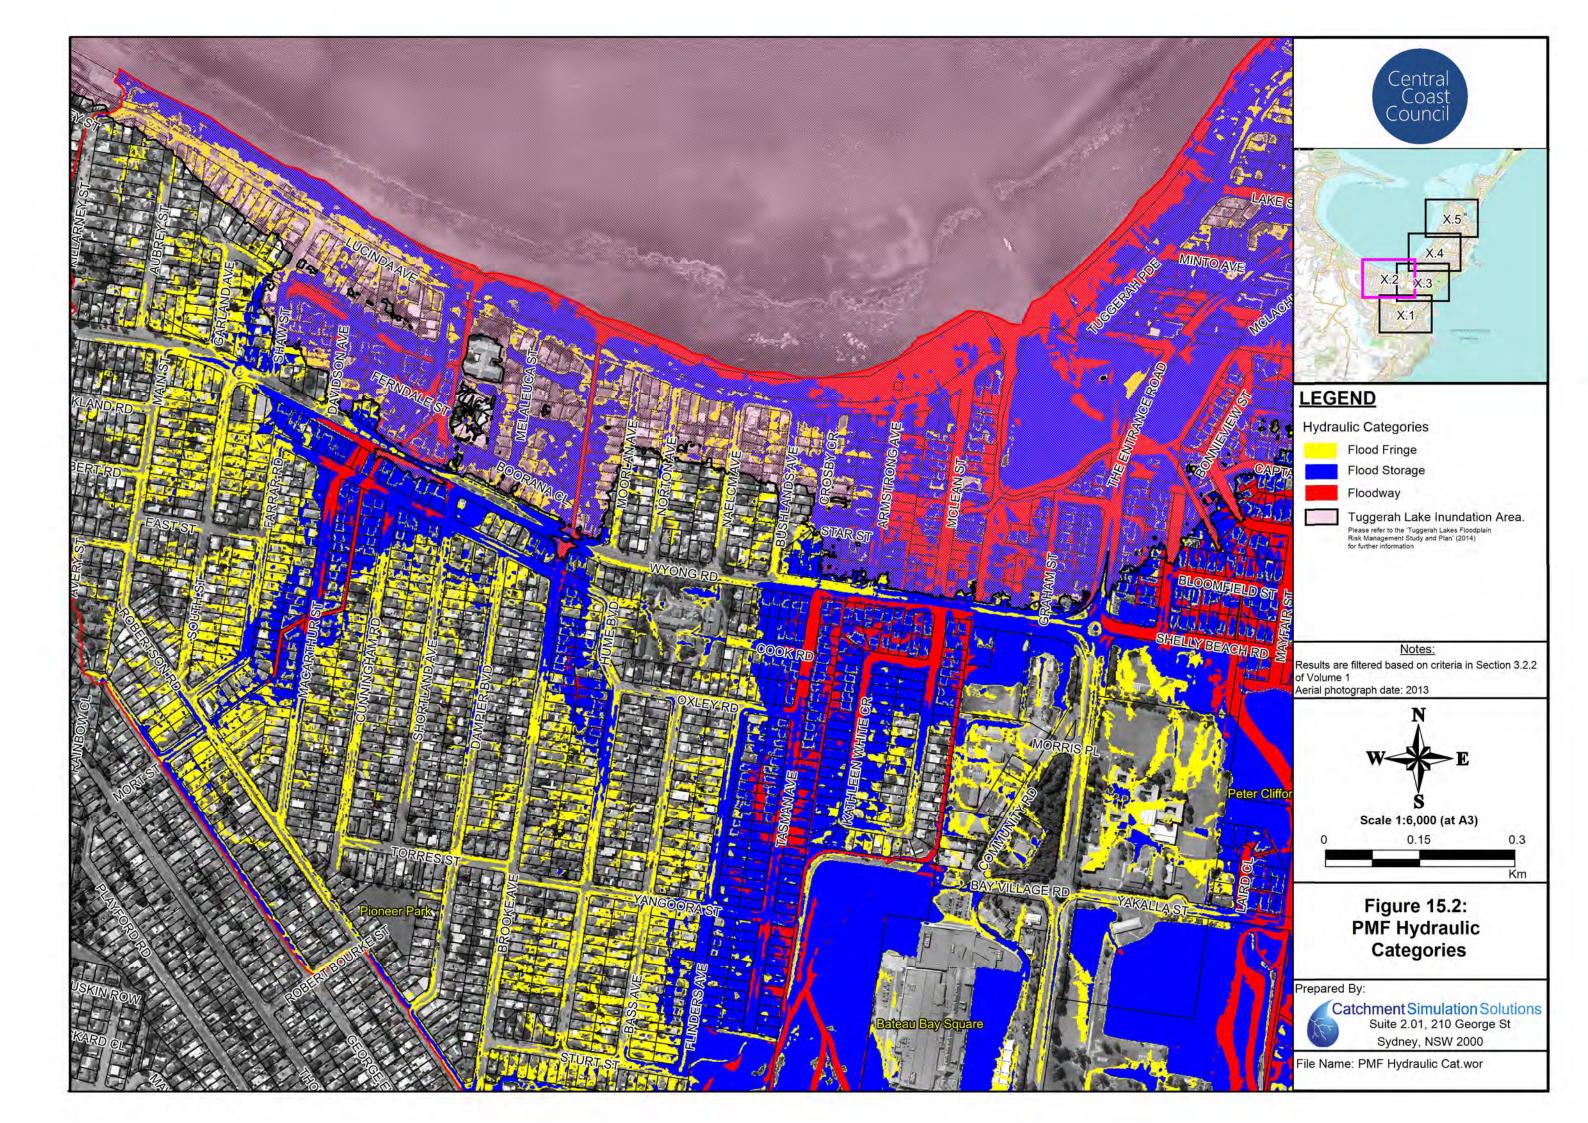

#### Flood Maps for Existing Conditions

- Figure 5: Peak Floodwater Depths for the 20% AEP Flood
- Figure 6: Peak Floodwater Depths for the 5% AEP Flood
- Figure 7 Peak Floodwater Depths for the 1% AEP Flood
- Figure 8 Peak Floodwater Depths for the PMF
- Figure 9 Stormwater Capacity
- Figure 10 Flood Hazard for the 1% AEP Flood
- Figure 11 Flood Hazard for the PMF
- Figure 12 Emergency Response Classifications for the 1% AEP Flood
- Figure 13 Emergency Response Classifications for the PMF
- Figure 14 1% AEP Hydraulic Categories
- Figure 15 PMF Hydraulic Categories
- Figure 16 Peak Floodwater Depths and Velocities for the 1% AEP Flood with 18.6% Increase in Rainfall Intensity associated with Climate Change
- Figure 17 Flood Planning Area
- Figure 18 Local Environmental Plan (LEP) Zoning