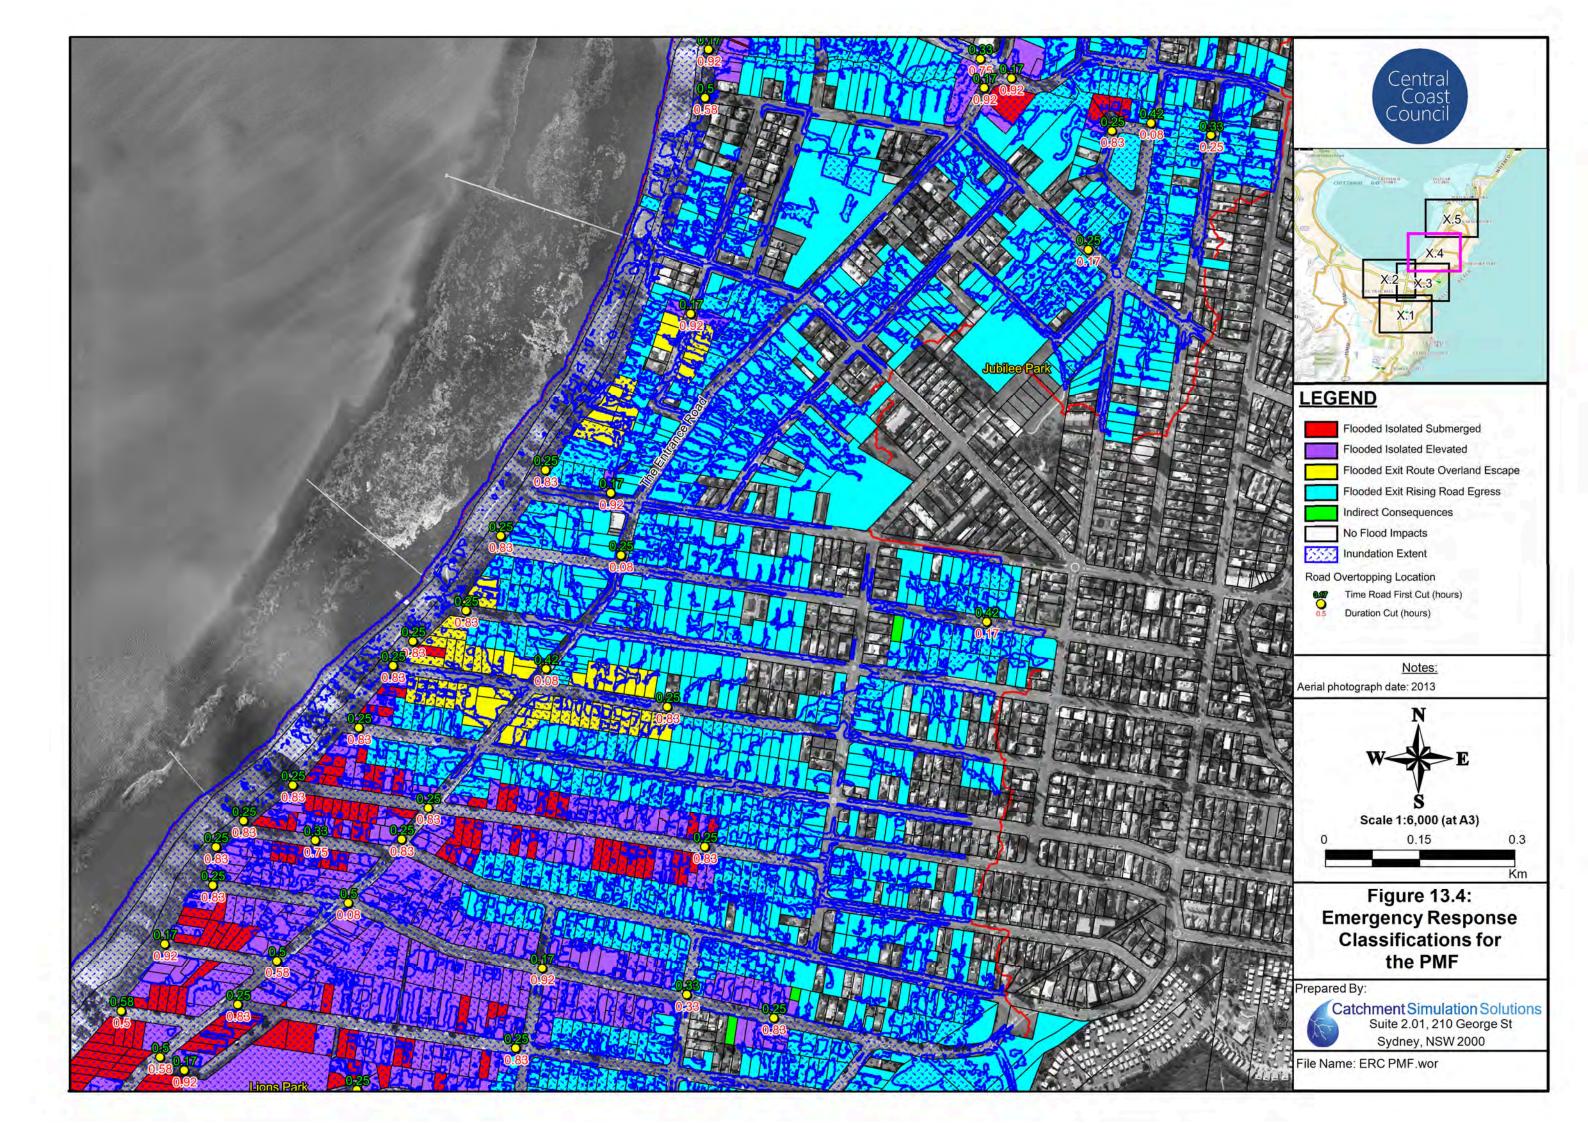

#### Flood Maps for Existing Conditions

- Figure 5: Peak Floodwater Depths for the 20% AEP Flood
- Figure 6: Peak Floodwater Depths for the 5% AEP Flood
- Figure 7 Peak Floodwater Depths for the 1% AEP Flood
- Figure 8 Peak Floodwater Depths for the PMF
- Figure 9 Stormwater Capacity
- Figure 10 Flood Hazard for the 1% AEP Flood
- Figure 11 Flood Hazard for the PMF
- Figure 12 Emergency Response Classifications for the 1% AEP Flood
- Figure 13 Emergency Response Classifications for the PMF
- Figure 14 1% AEP Hydraulic Categories
- Figure 15 PMF Hydraulic Categories
- Figure 16 Peak Floodwater Depths and Velocities for the 1% AEP Flood with 18.6% Increase in Rainfall Intensity associated with Climate Change
- Figure 17 Flood Planning Area
- Figure 18 Local Environmental Plan (LEP) Zoning