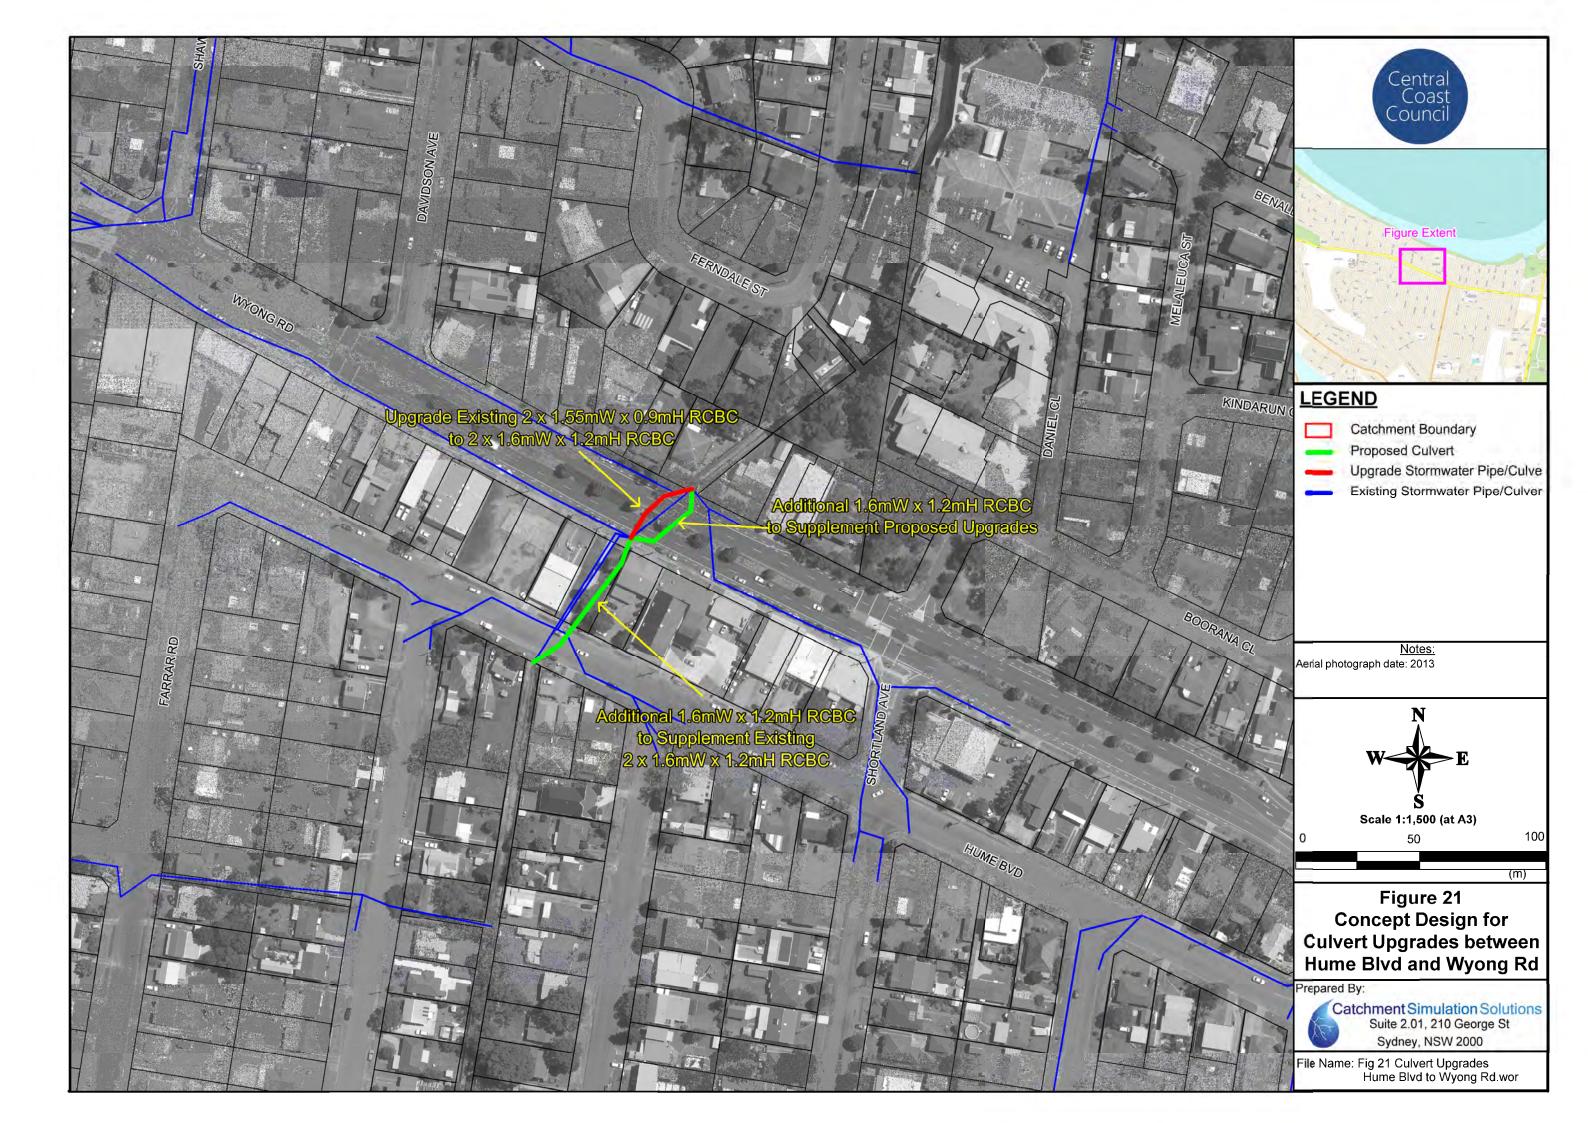

#### Concept Designs for Floodplain Risk Management Options

- Figure 19 Concept Design for Blockage Control Structures Upstream of Culverts
- Figure 20 Concept Design for Culvert Upgrades near Kathleen White Crescent
- Figure 21 Concept Design for Culvert Upgrades between Hume Boulevard and Wyong Road
- Figure 22 Concept Design for Culvert Upgrades between The Entrance Road and the rear of The Reef Resort Motel
- Figure 23 Concept Design for the Shelly Beach Golf Course Detention Basin