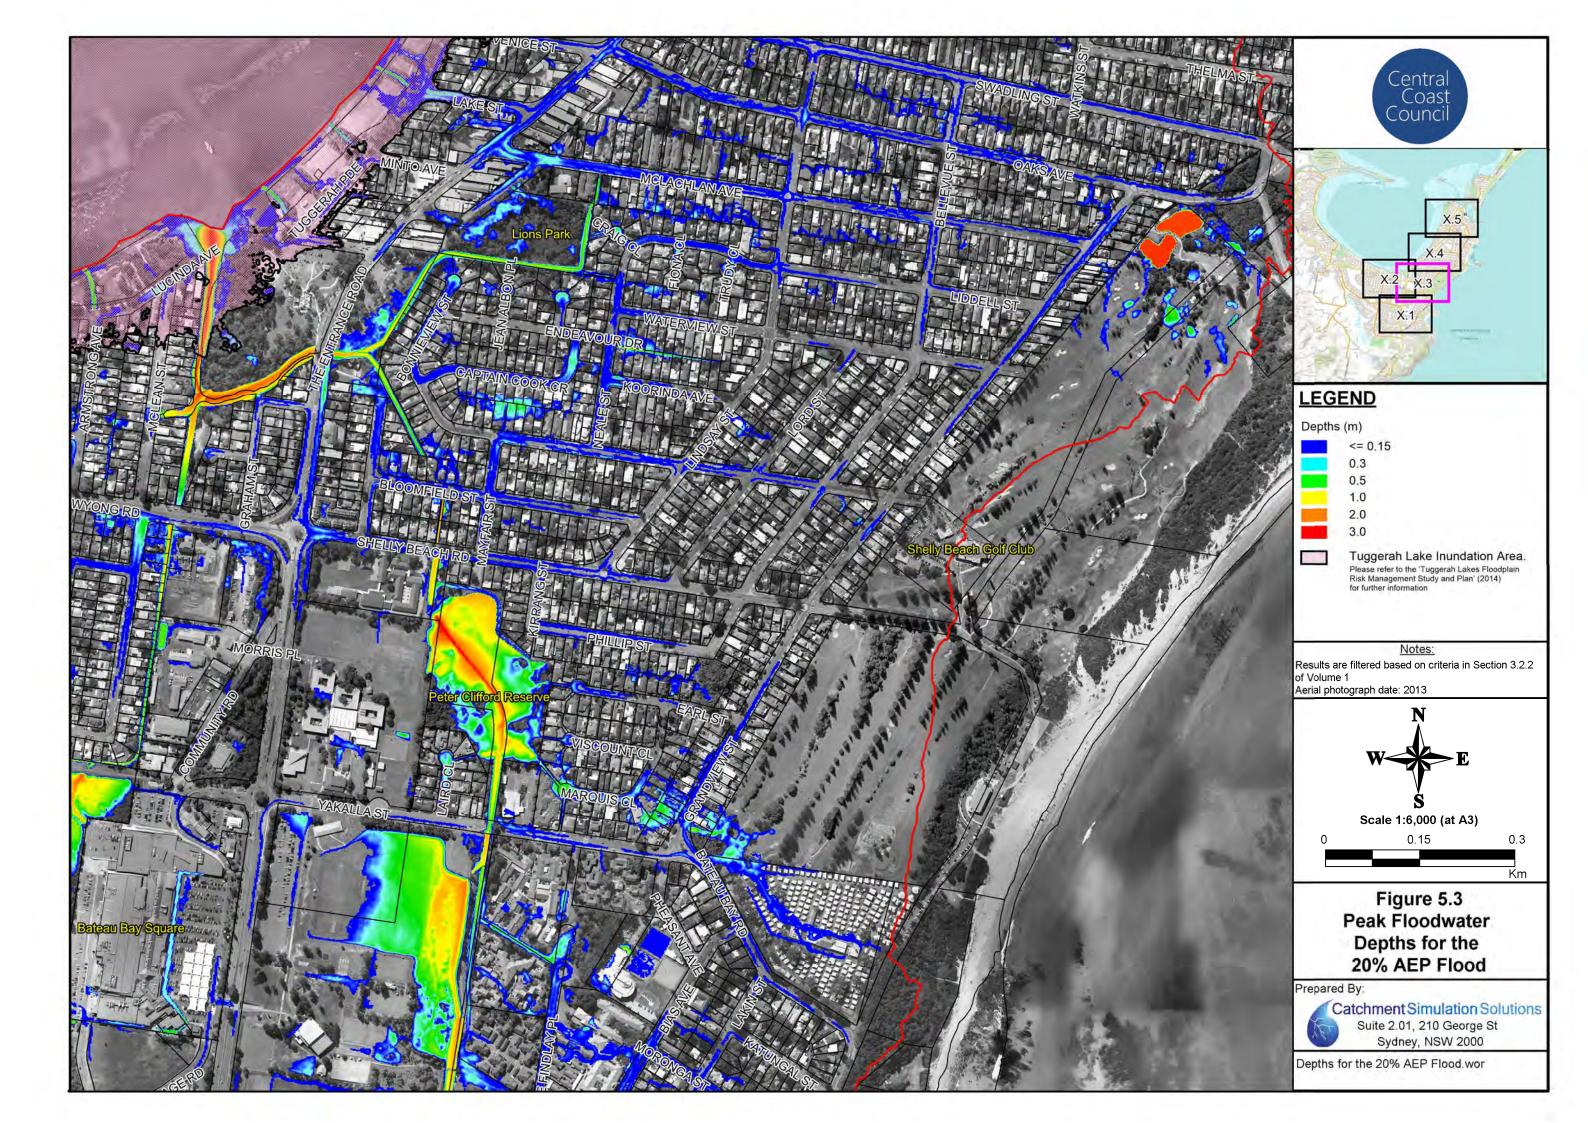

#### Flood Maps for Existing Conditions

- Figure 5: Peak Floodwater Depths for the 20% AEP Flood
- Figure 6: Peak Floodwater Depths for the 5% AEP Flood
- Figure 7 Peak Floodwater Depths for the 1% AEP Flood
- Figure 8 Peak Floodwater Depths for the PMF
- Figure 9 Stormwater Capacity
- Figure 10 Flood Hazard for the 1% AEP Flood
- Figure 11 Flood Hazard for the PMF
- Figure 12 Emergency Response Classifications for the 1% AEP Flood
- Figure 13 Emergency Response Classifications for the PMF
- Figure 14 1% AEP Hydraulic Categories
- Figure 15 PMF Hydraulic Categories
- Figure 16 Peak Floodwater Depths and Velocities for the 1% AEP Flood with 18.6% Increase in Rainfall Intensity associated with Climate Change
- Figure 17 Flood Planning Area
- Figure 18 Local Environmental Plan (LEP) Zoning