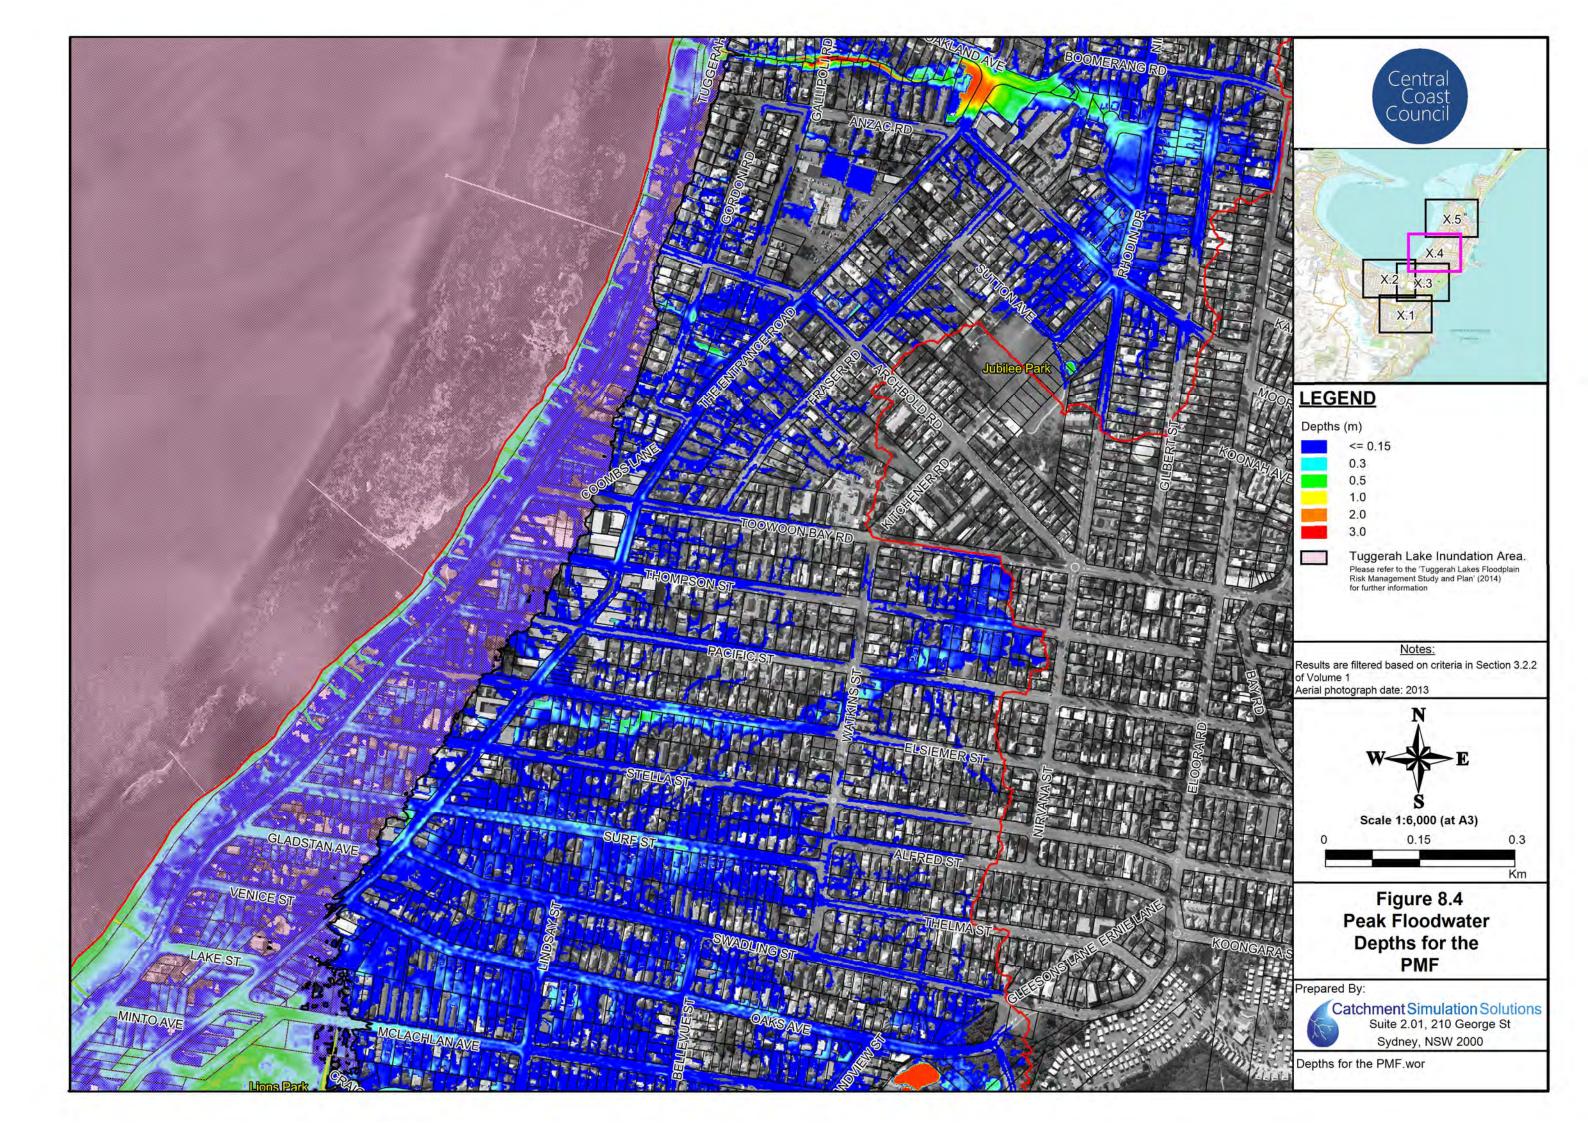

#### Flood Maps for Existing Conditions

- Figure 5: Peak Floodwater Depths for the 20% AEP Flood
- Figure 6: Peak Floodwater Depths for the 5% AEP Flood
- Figure 7 Peak Floodwater Depths for the 1% AEP Flood
- Figure 8 Peak Floodwater Depths for the PMF
- Figure 9 Stormwater Capacity
- Figure 10 Flood Hazard for the 1% AEP Flood
- Figure 11 Flood Hazard for the PMF
- Figure 12 Emergency Response Classifications for the 1% AEP Flood
- Figure 13 Emergency Response Classifications for the PMF
- Figure 14 1% AEP Hydraulic Categories
- Figure 15 PMF Hydraulic Categories
- Figure 16 Peak Floodwater Depths and Velocities for the 1% AEP Flood with 18.6% Increase in Rainfall Intensity associated with Climate Change
- Figure 17 Flood Planning Area
- Figure 18 Local Environmental Plan (LEP) Zoning