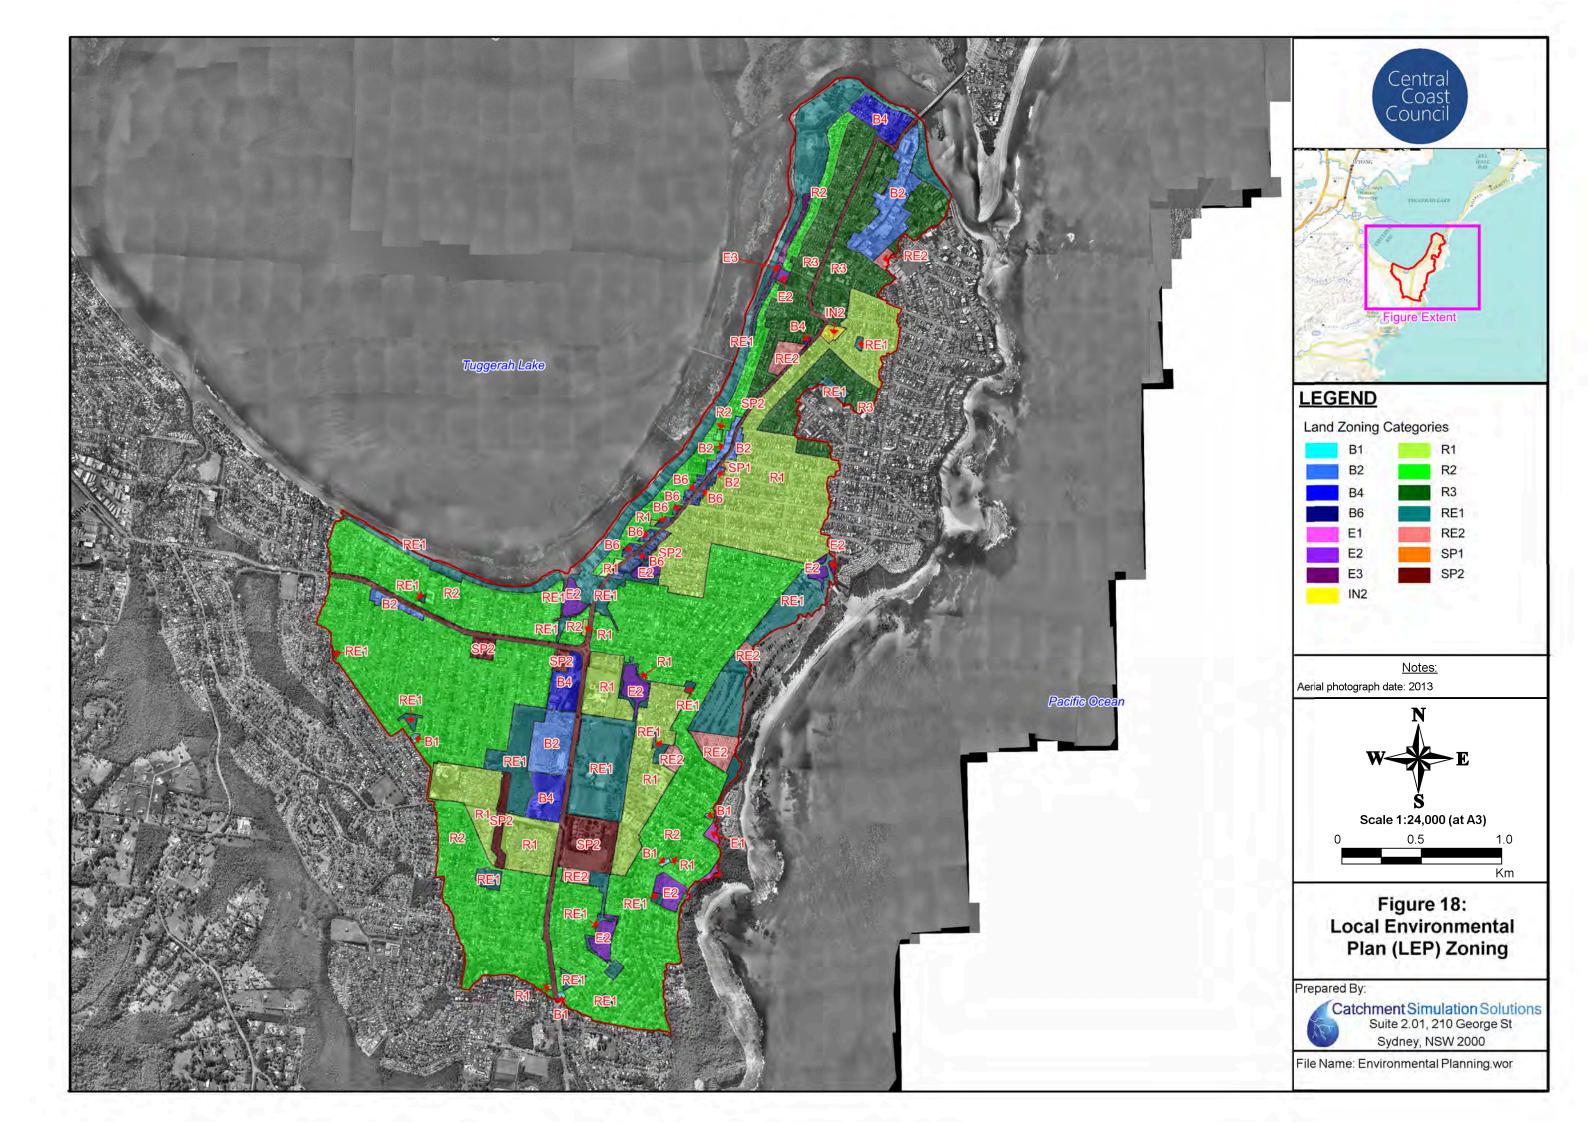

#### Flood Maps for Existing Conditions

- Figure 5: Peak Floodwater Depths for the 20% AEP Flood
- Figure 6: Peak Floodwater Depths for the 5% AEP Flood
- Figure 7 Peak Floodwater Depths for the 1% AEP Flood
- Figure 8 Peak Floodwater Depths for the PMF
- Figure 9 Stormwater Capacity
- Figure 10 Flood Hazard for the 1% AEP Flood
- Figure 11 Flood Hazard for the PMF
- Figure 12 Emergency Response Classifications for the 1% AEP Flood
- Figure 13 Emergency Response Classifications for the PMF
- Figure 14 1% AEP Hydraulic Categories
- Figure 15 PMF Hydraulic Categories
- Figure 16 Peak Floodwater Depths and Velocities for the 1% AEP Flood with 18.6% Increase in Rainfall Intensity associated with Climate Change
- Figure 17 Flood Planning Area
- Figure 18 Local Environmental Plan (LEP) Zoning