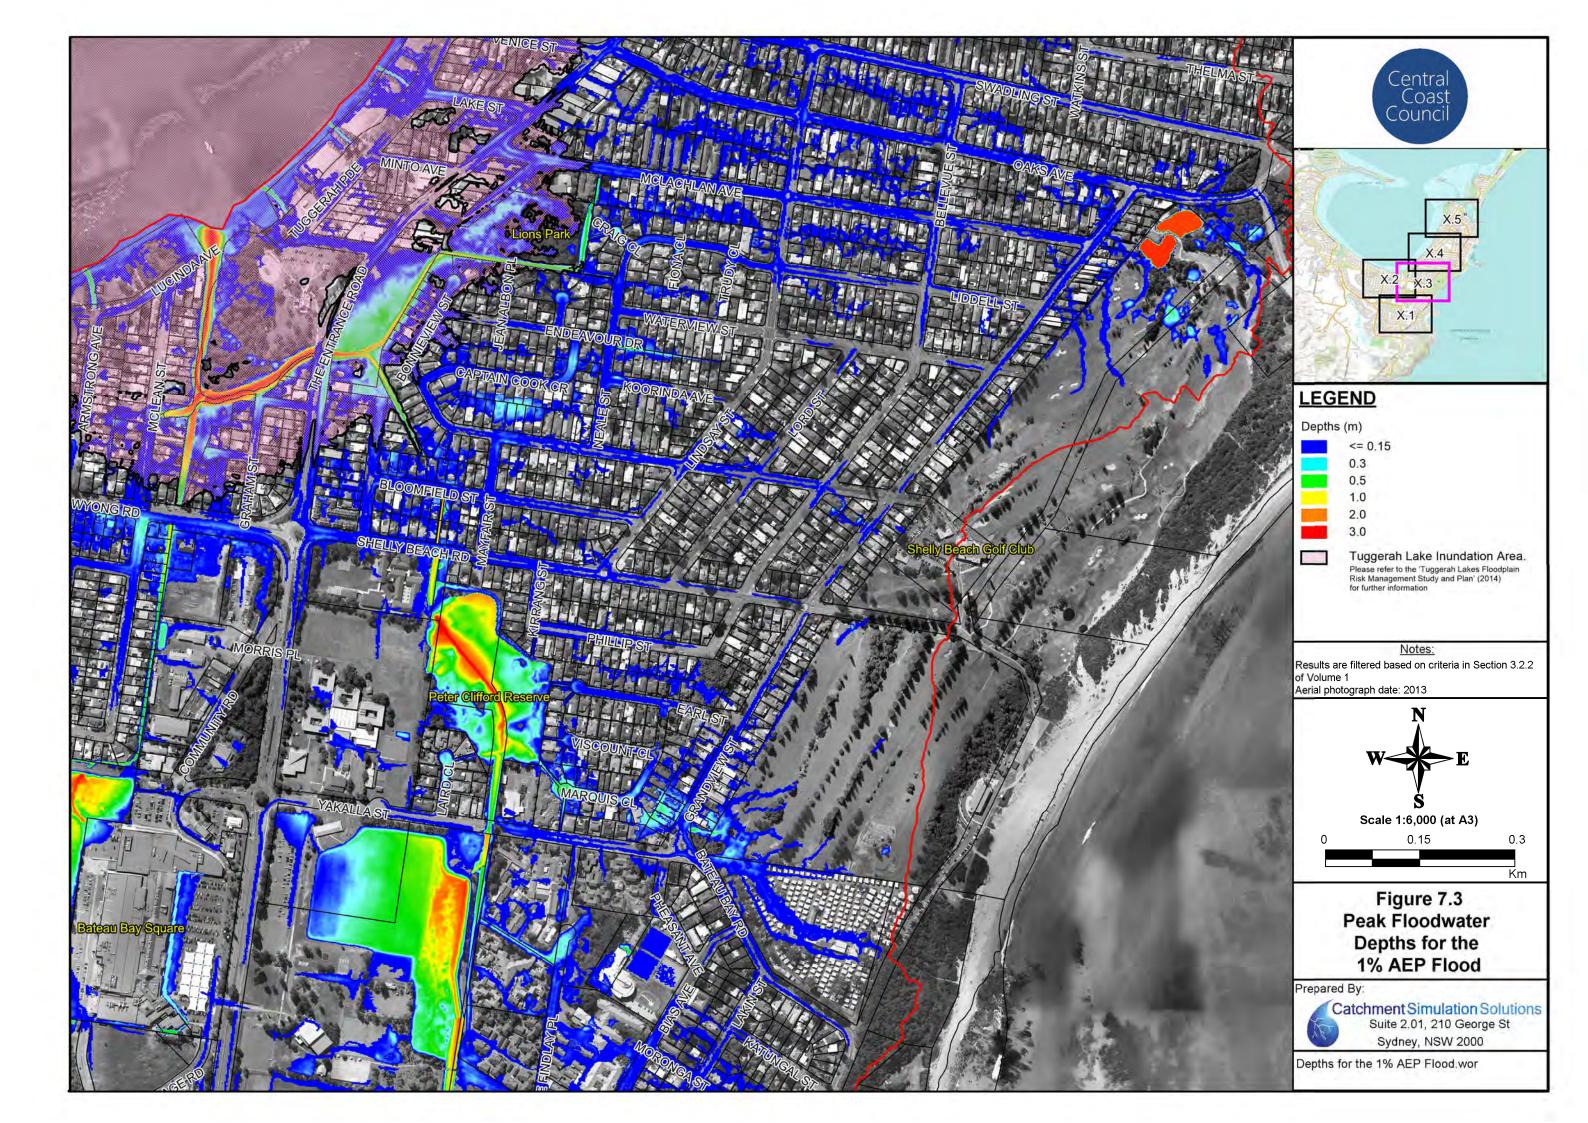

#### Flood Maps for Existing Conditions

- Figure 5: Peak Floodwater Depths for the 20% AEP Flood
- Figure 6: Peak Floodwater Depths for the 5% AEP Flood
- Figure 7 Peak Floodwater Depths for the 1% AEP Flood
- Figure 8 Peak Floodwater Depths for the PMF
- Figure 9 Stormwater Capacity
- Figure 10 Flood Hazard for the 1% AEP Flood
- Figure 11 Flood Hazard for the PMF
- Figure 12 Emergency Response Classifications for the 1% AEP Flood
- Figure 13 Emergency Response Classifications for the PMF
- Figure 14 1% AEP Hydraulic Categories
- Figure 15 PMF Hydraulic Categories
- Figure 16 Peak Floodwater Depths and Velocities for the 1% AEP Flood with 18.6% Increase in Rainfall Intensity associated with Climate Change
- Figure 17 Flood Planning Area
- Figure 18 Local Environmental Plan (LEP) Zoning