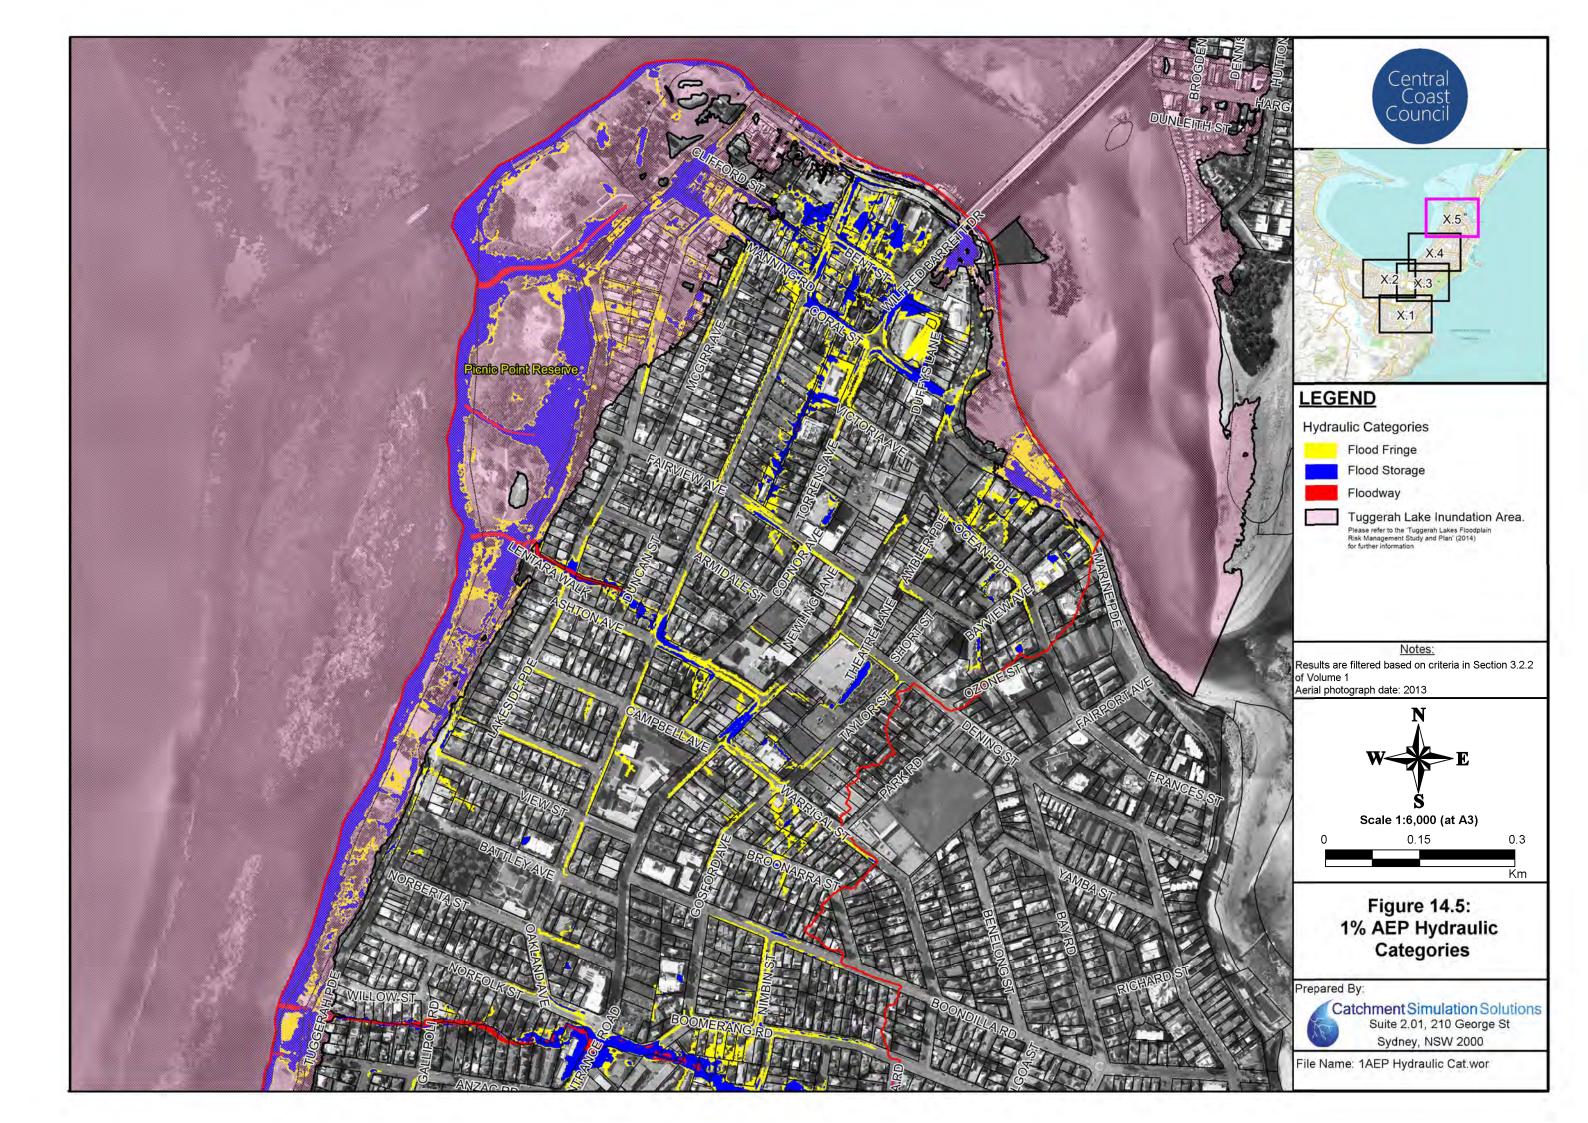

#### Flood Maps for Existing Conditions

- Figure 5: Peak Floodwater Depths for the 20% AEP Flood
- Figure 6: Peak Floodwater Depths for the 5% AEP Flood
- Figure 7 Peak Floodwater Depths for the 1% AEP Flood
- Figure 8 Peak Floodwater Depths for the PMF
- Figure 9 Stormwater Capacity
- Figure 10 Flood Hazard for the 1% AEP Flood
- Figure 11 Flood Hazard for the PMF
- Figure 12 Emergency Response Classifications for the 1% AEP Flood
- Figure 13 Emergency Response Classifications for the PMF
- Figure 14 1% AEP Hydraulic Categories
- Figure 15 PMF Hydraulic Categories
- Figure 16 Peak Floodwater Depths and Velocities for the 1% AEP Flood with 18.6% Increase in Rainfall Intensity associated with Climate Change
- Figure 17 Flood Planning Area
- Figure 18 Local Environmental Plan (LEP) Zoning