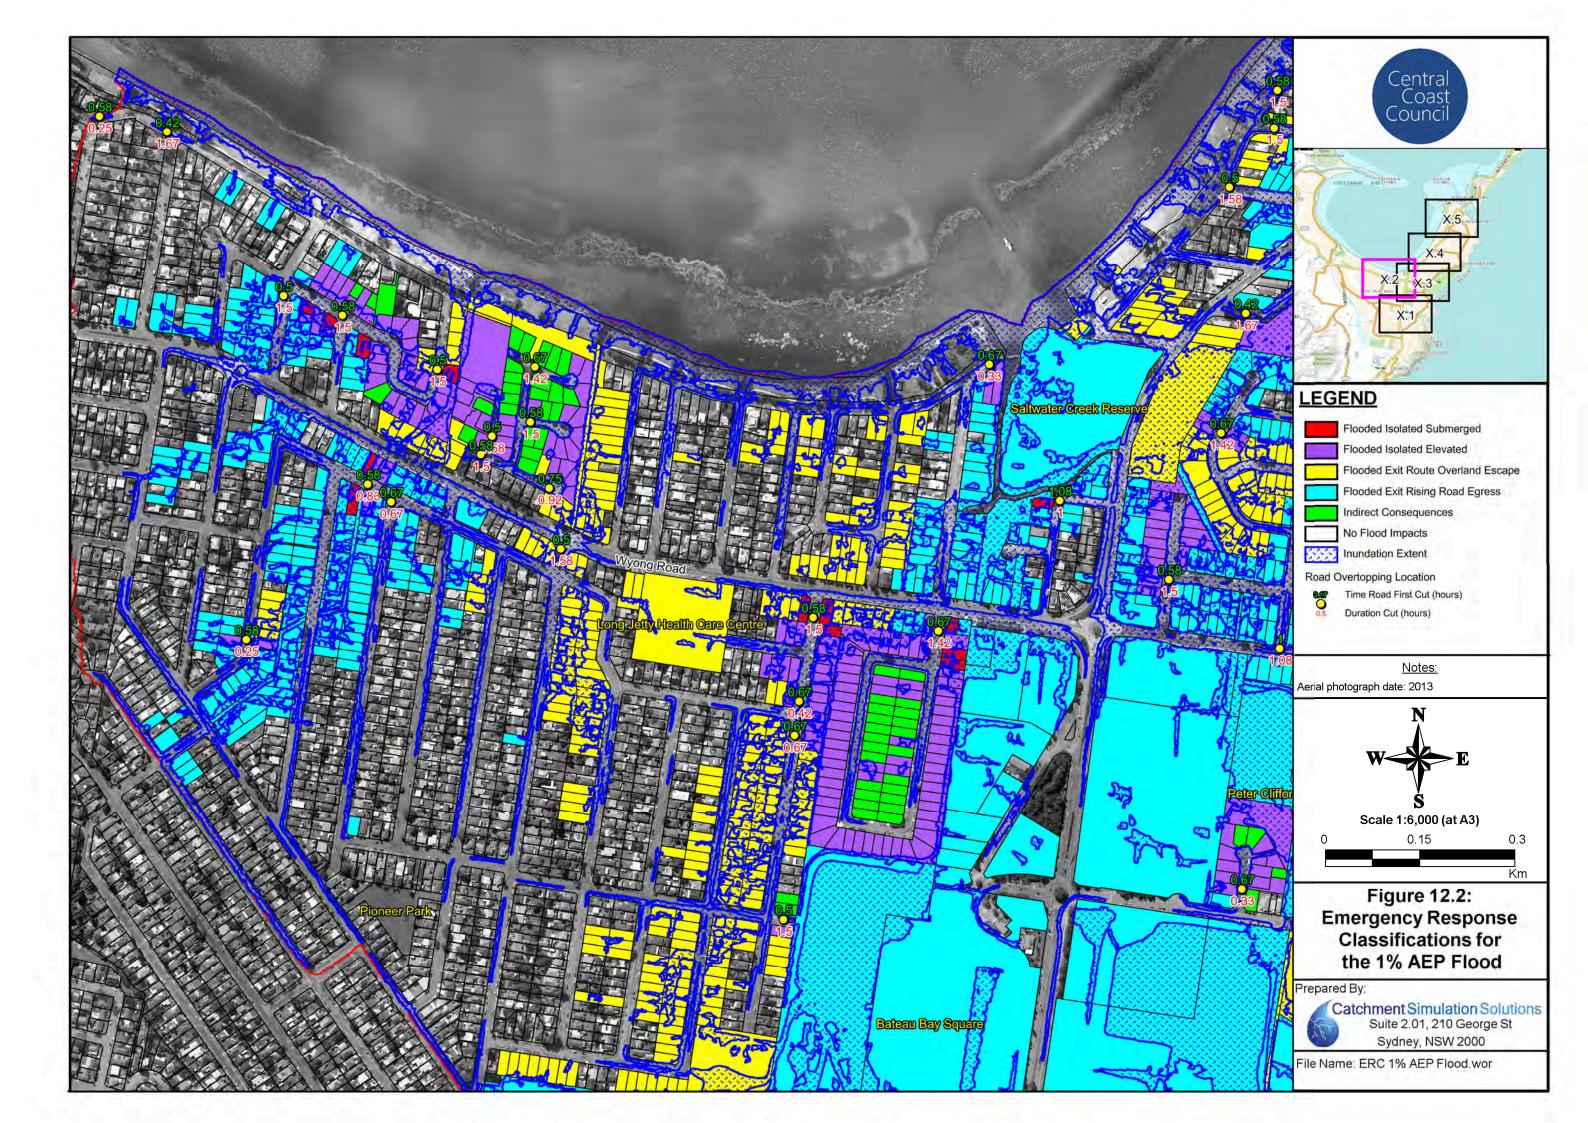

#### Flood Maps for Existing Conditions

- Figure 5: Peak Floodwater Depths for the 20% AEP Flood
- Figure 6: Peak Floodwater Depths for the 5% AEP Flood
- Figure 7 Peak Floodwater Depths for the 1% AEP Flood
- Figure 8 Peak Floodwater Depths for the PMF
- Figure 9 Stormwater Capacity
- Figure 10 Flood Hazard for the 1% AEP Flood
- Figure 11 Flood Hazard for the PMF
- Figure 12 Emergency Response Classifications for the 1% AEP Flood
- Figure 13 Emergency Response Classifications for the PMF
- Figure 14 1% AEP Hydraulic Categories
- Figure 15 PMF Hydraulic Categories
- Figure 16 Peak Floodwater Depths and Velocities for the 1% AEP Flood with 18.6% Increase in Rainfall Intensity associated with Climate Change
- Figure 17 Flood Planning Area
- Figure 18 Local Environmental Plan (LEP) Zoning