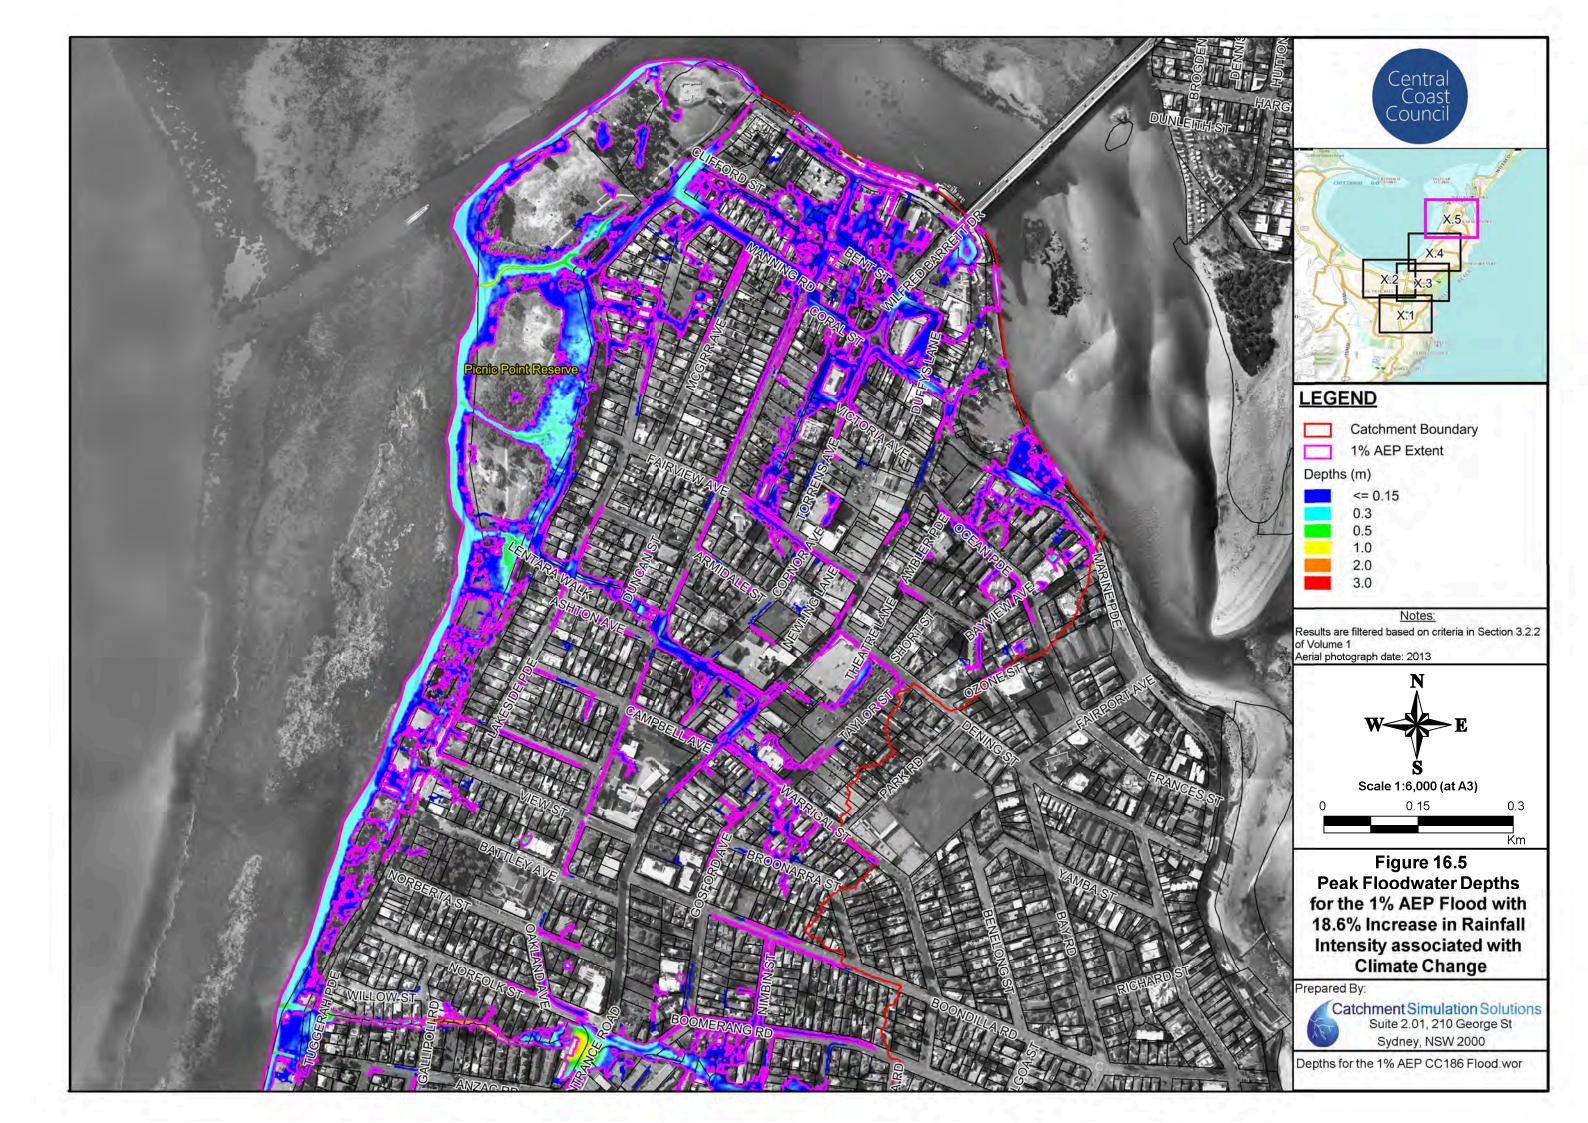

#### Flood Maps for Existing Conditions

- Figure 5: Peak Floodwater Depths for the 20% AEP Flood
- Figure 6: Peak Floodwater Depths for the 5% AEP Flood
- Figure 7 Peak Floodwater Depths for the 1% AEP Flood
- Figure 8 Peak Floodwater Depths for the PMF
- Figure 9 Stormwater Capacity
- Figure 10 Flood Hazard for the 1% AEP Flood
- Figure 11 Flood Hazard for the PMF
- Figure 12 Emergency Response Classifications for the 1% AEP Flood
- Figure 13 Emergency Response Classifications for the PMF
- Figure 14 1% AEP Hydraulic Categories
- Figure 15 PMF Hydraulic Categories
- Figure 16 Peak Floodwater Depths and Velocities for the 1% AEP Flood with 18.6% Increase in Rainfall Intensity associated with Climate Change
- Figure 17 Flood Planning Area
- Figure 18 Local Environmental Plan (LEP) Zoning