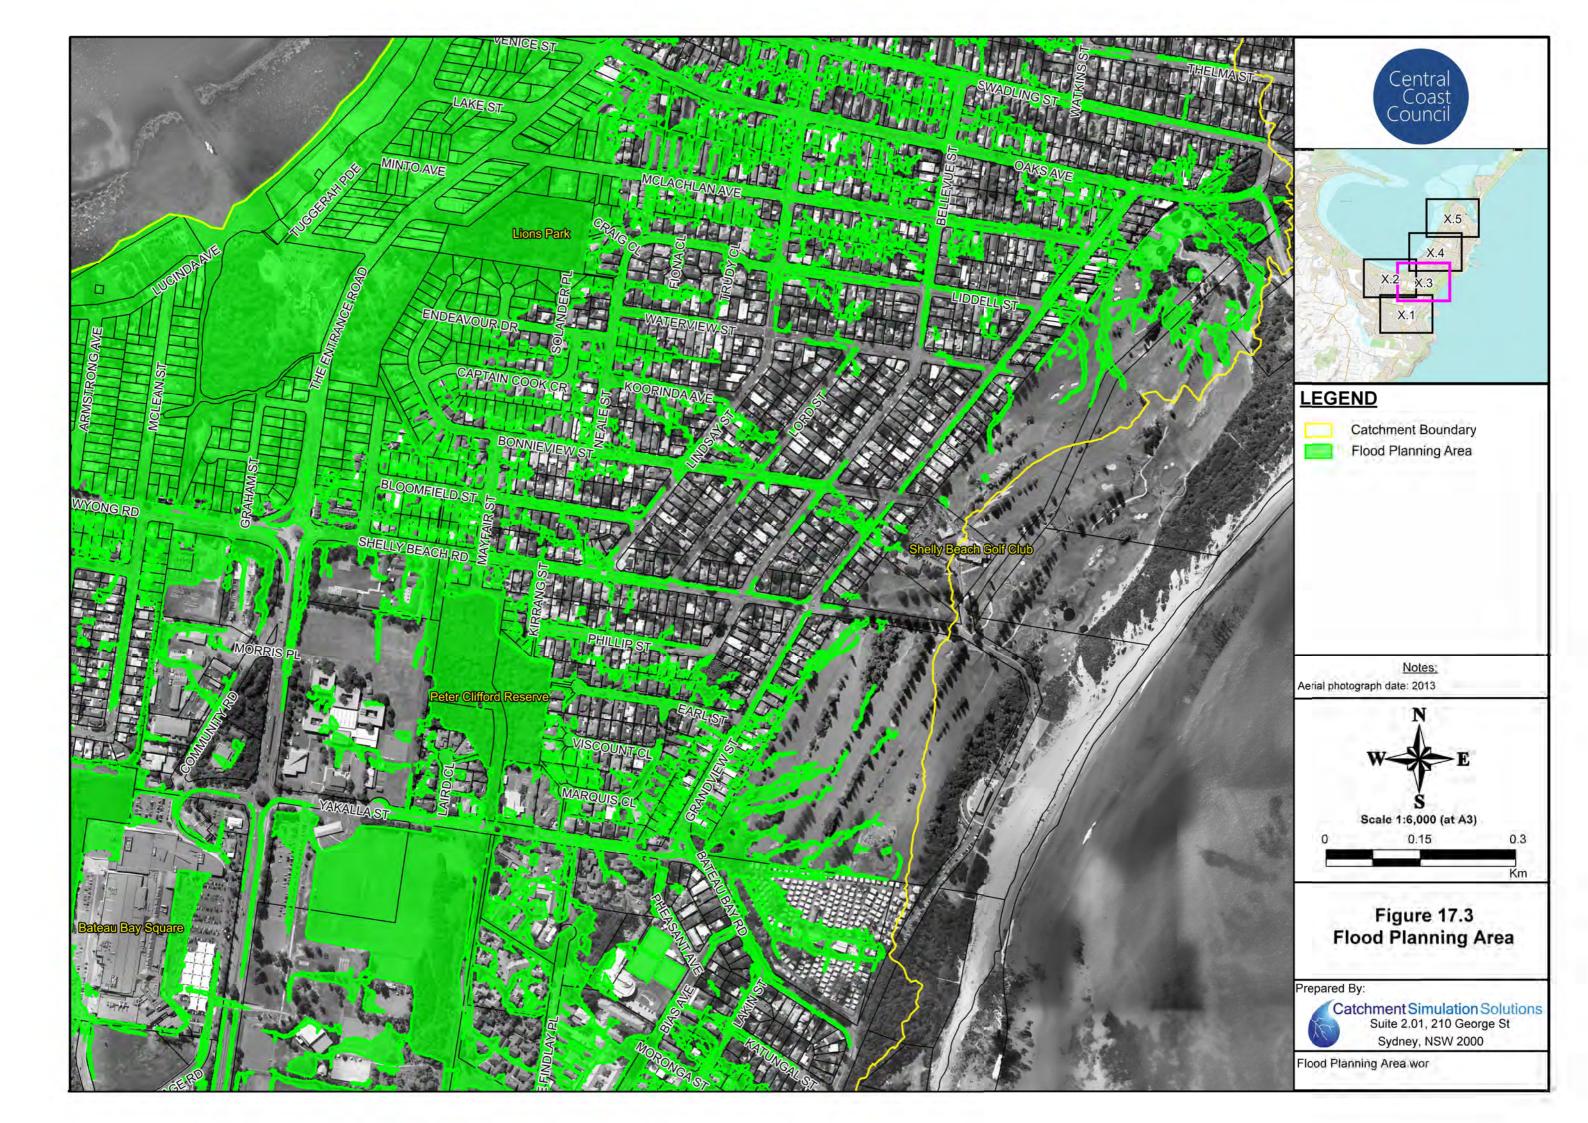

#### Flood Maps for Existing Conditions

- Figure 5: Peak Floodwater Depths for the 20% AEP Flood
- Figure 6: Peak Floodwater Depths for the 5% AEP Flood
- Figure 7 Peak Floodwater Depths for the 1% AEP Flood
- Figure 8 Peak Floodwater Depths for the PMF
- Figure 9 Stormwater Capacity
- Figure 10 Flood Hazard for the 1% AEP Flood
- Figure 11 Flood Hazard for the PMF
- Figure 12 Emergency Response Classifications for the 1% AEP Flood
- Figure 13 Emergency Response Classifications for the PMF
- Figure 14 1% AEP Hydraulic Categories
- Figure 15 PMF Hydraulic Categories
- Figure 16 Peak Floodwater Depths and Velocities for the 1% AEP Flood with 18.6% Increase in Rainfall Intensity associated with Climate Change
- Figure 17 Flood Planning Area
- Figure 18 Local Environmental Plan (LEP) Zoning