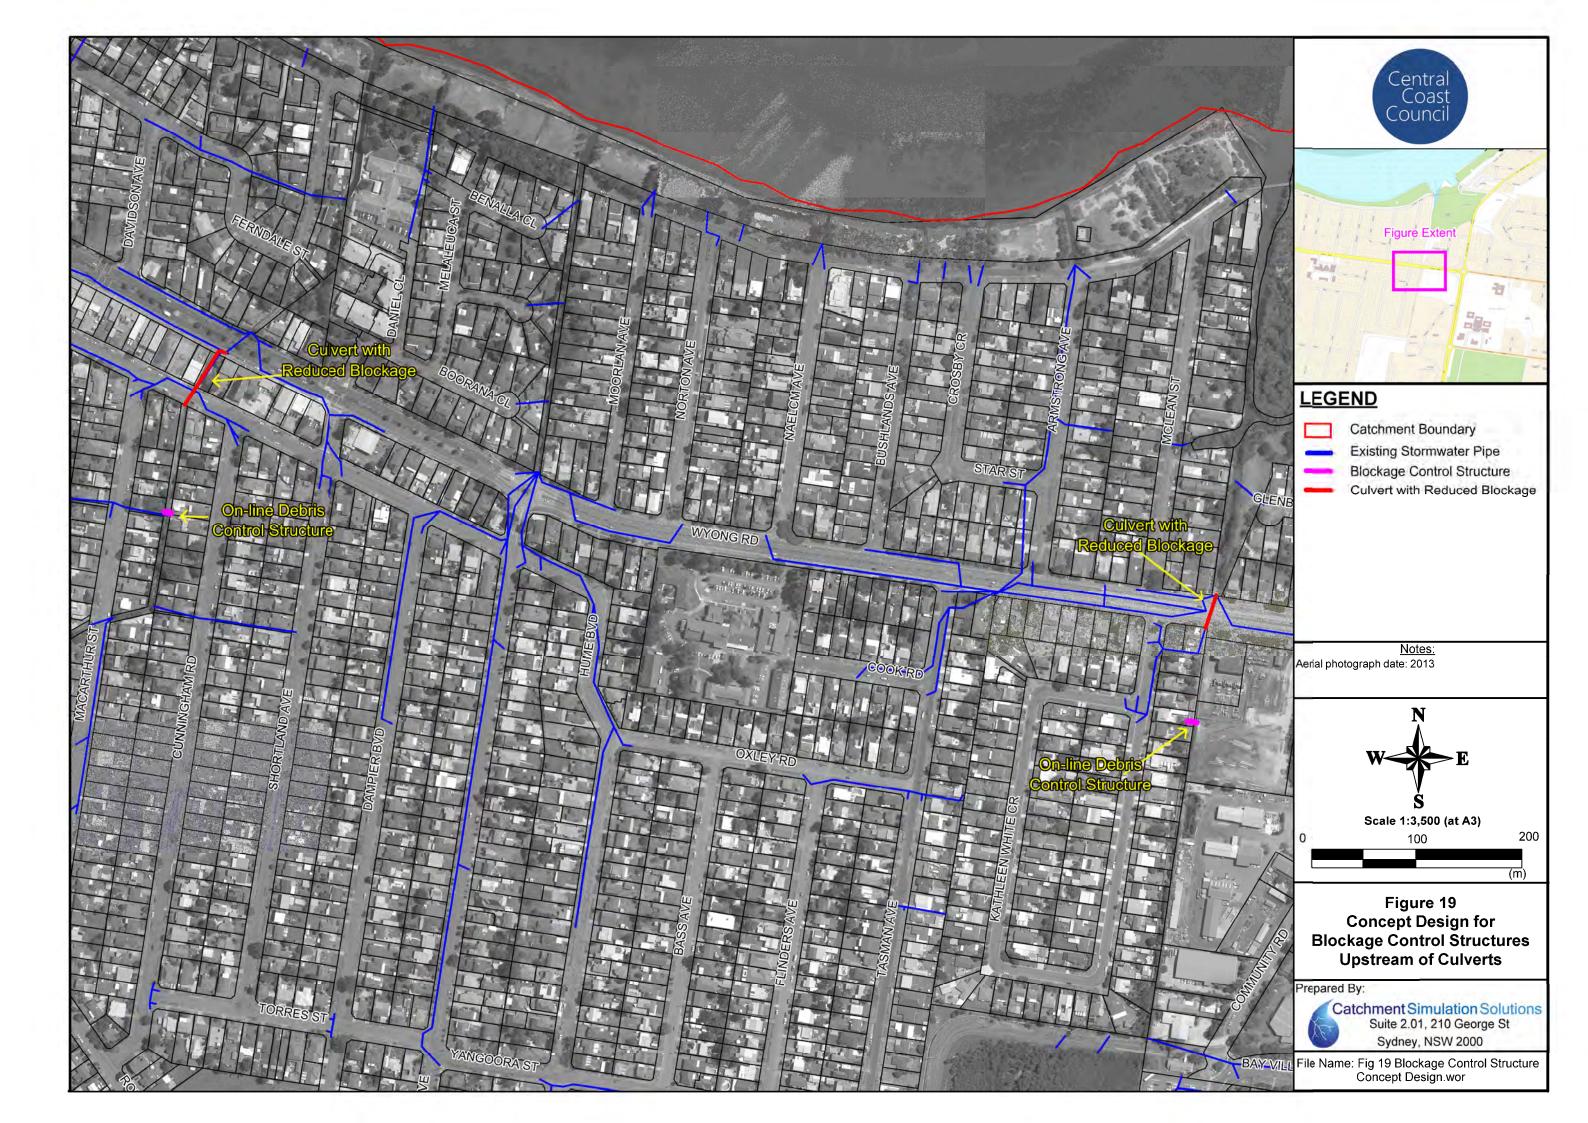

#### Concept Designs for Floodplain Risk Management Options

- Figure 19 Concept Design for Blockage Control Structures Upstream of Culverts
- Figure 20 Concept Design for Culvert Upgrades near Kathleen White Crescent
- Figure 21 Concept Design for Culvert Upgrades between Hume Boulevard and Wyong Road
- Figure 22 Concept Design for Culvert Upgrades between The Entrance Road and the rear of The Reef Resort Motel
- Figure 23 Concept Design for the Shelly Beach Golf Course Detention Basin