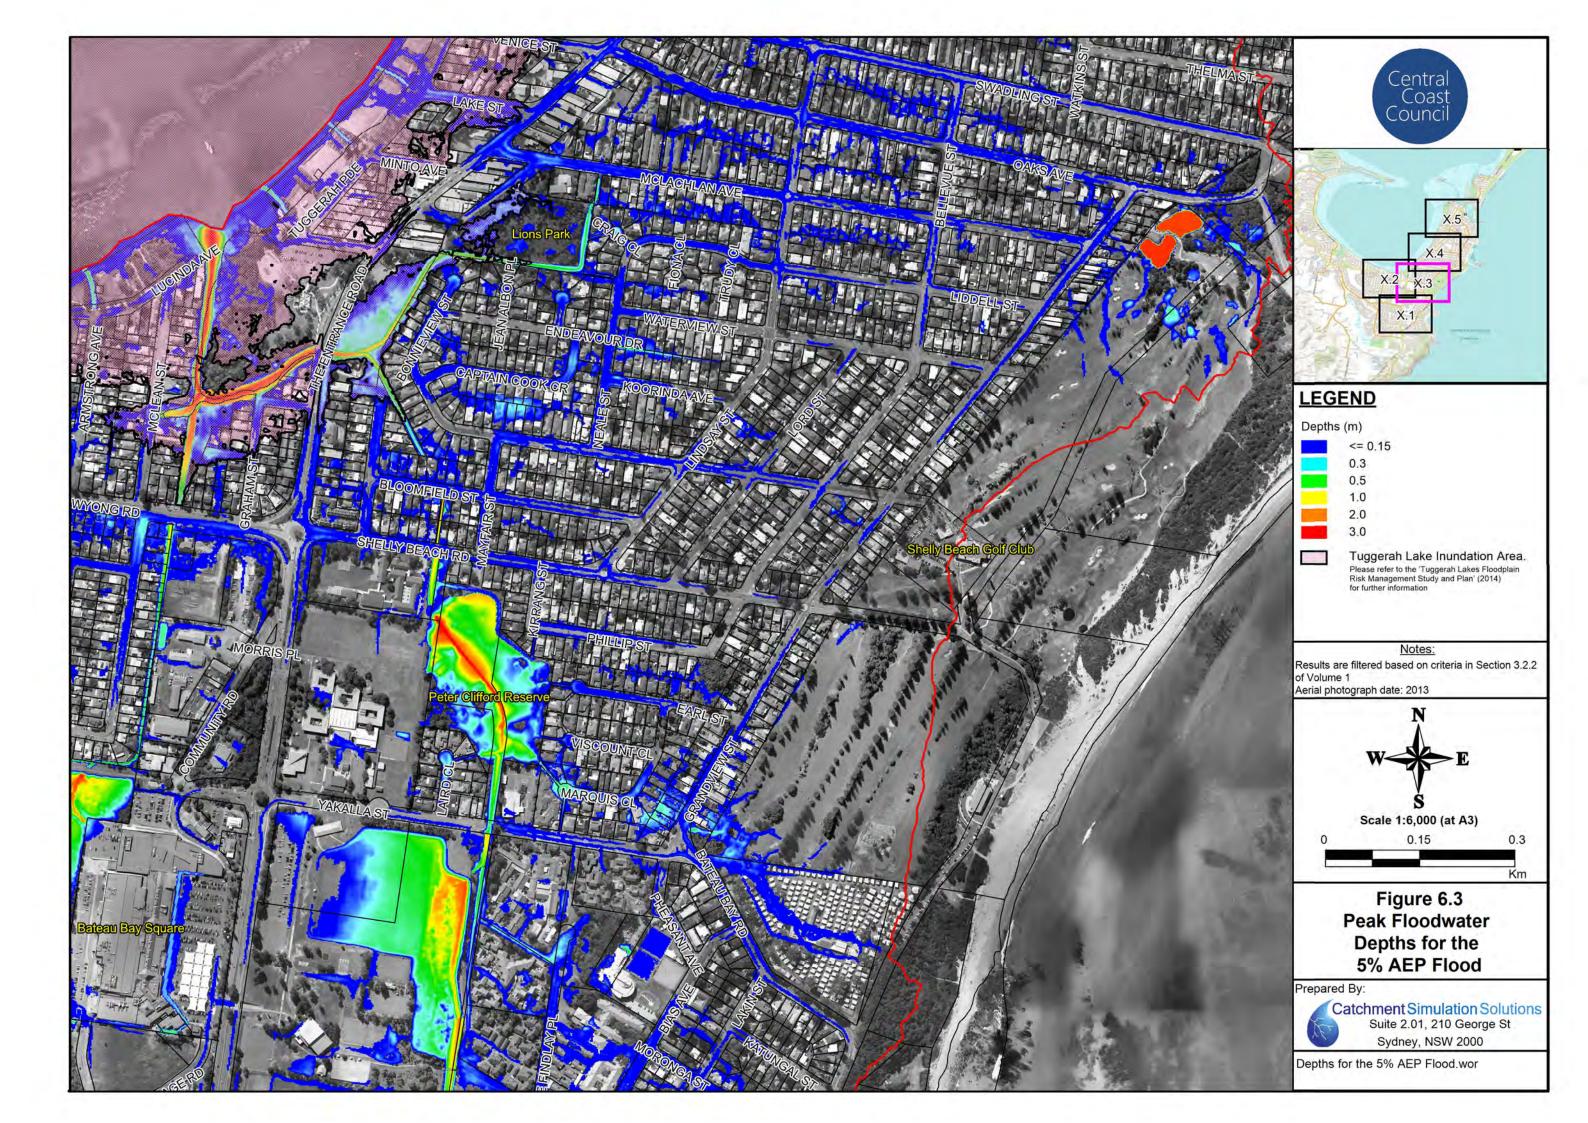

#### Flood Maps for Existing Conditions

- Figure 5: Peak Floodwater Depths for the 20% AEP Flood
- Figure 6: Peak Floodwater Depths for the 5% AEP Flood
- Figure 7 Peak Floodwater Depths for the 1% AEP Flood
- Figure 8 Peak Floodwater Depths for the PMF
- Figure 9 Stormwater Capacity
- Figure 10 Flood Hazard for the 1% AEP Flood
- Figure 11 Flood Hazard for the PMF
- Figure 12 Emergency Response Classifications for the 1% AEP Flood
- Figure 13 Emergency Response Classifications for the PMF
- Figure 14 1% AEP Hydraulic Categories
- Figure 15 PMF Hydraulic Categories
- Figure 16 Peak Floodwater Depths and Velocities for the 1% AEP Flood with 18.6% Increase in Rainfall Intensity associated with Climate Change
- Figure 17 Flood Planning Area
- Figure 18 Local Environmental Plan (LEP) Zoning