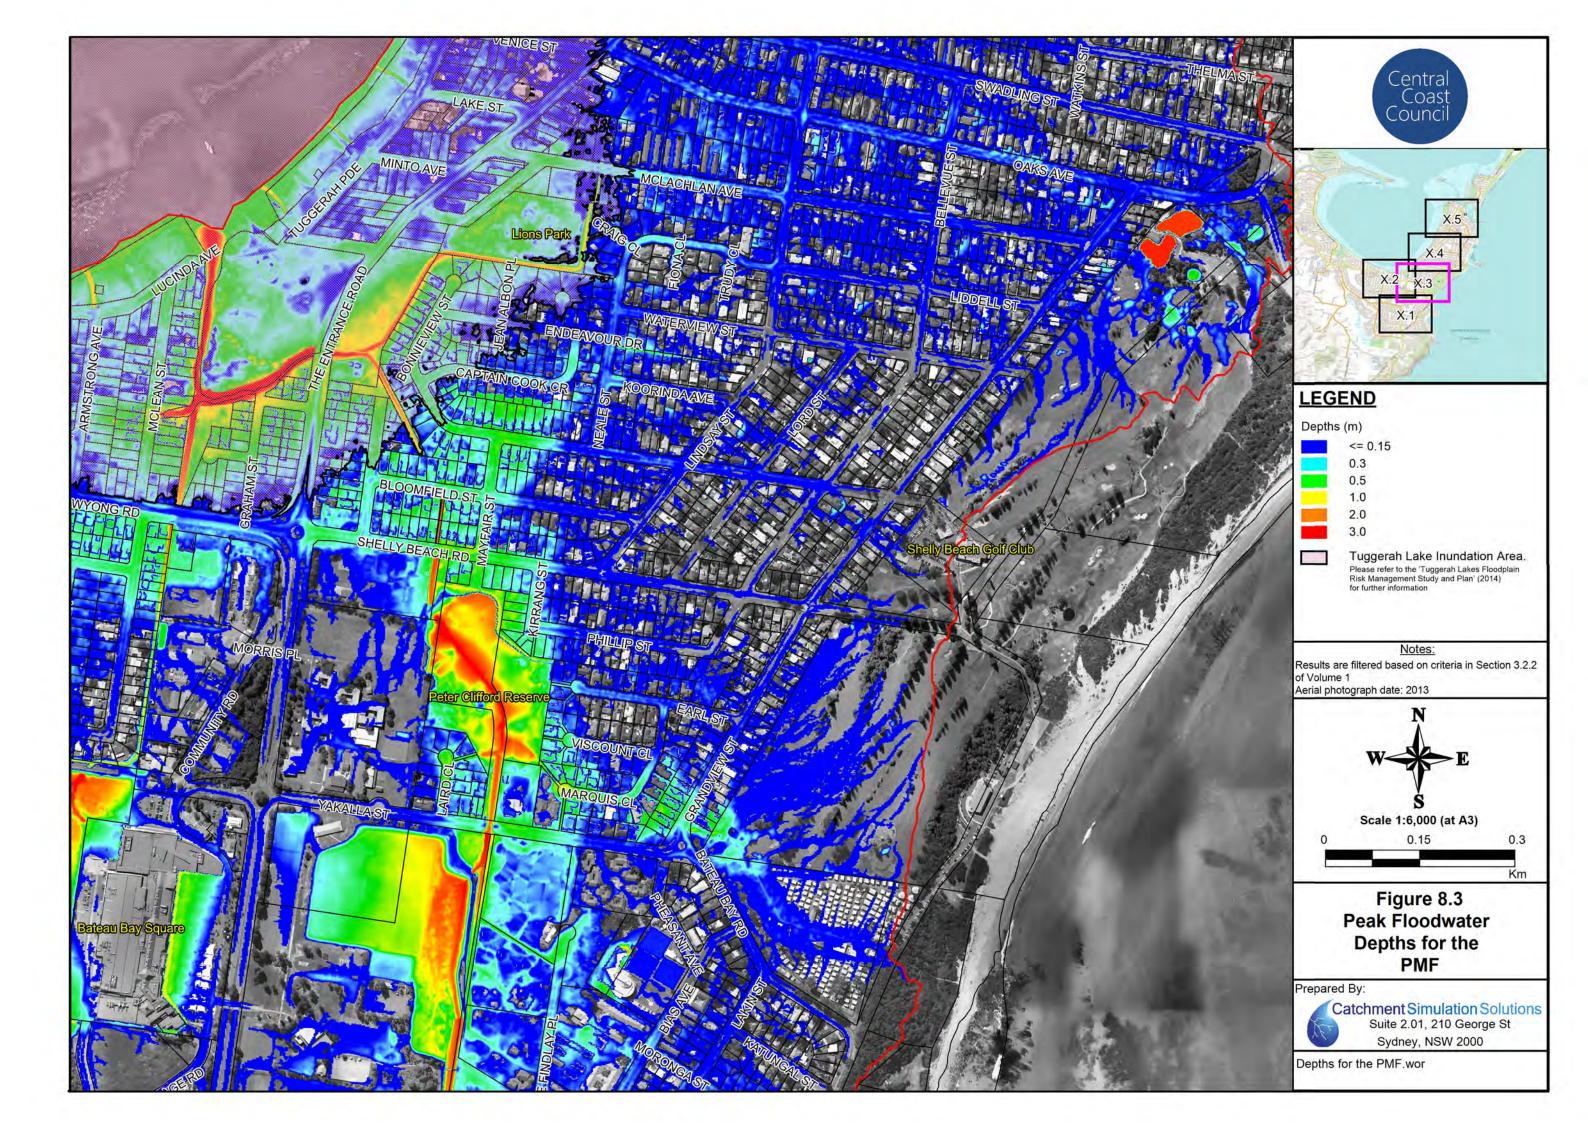

#### Flood Maps for Existing Conditions

- Figure 5: Peak Floodwater Depths for the 20% AEP Flood
- Figure 6: Peak Floodwater Depths for the 5% AEP Flood
- Figure 7 Peak Floodwater Depths for the 1% AEP Flood
- Figure 8 Peak Floodwater Depths for the PMF
- Figure 9 Stormwater Capacity
- Figure 10 Flood Hazard for the 1% AEP Flood
- Figure 11 Flood Hazard for the PMF
- Figure 12 Emergency Response Classifications for the 1% AEP Flood
- Figure 13 Emergency Response Classifications for the PMF
- Figure 14 1% AEP Hydraulic Categories
- Figure 15 PMF Hydraulic Categories
- Figure 16 Peak Floodwater Depths and Velocities for the 1% AEP Flood with 18.6% Increase in Rainfall Intensity associated with Climate Change
- Figure 17 Flood Planning Area
- Figure 18 Local Environmental Plan (LEP) Zoning