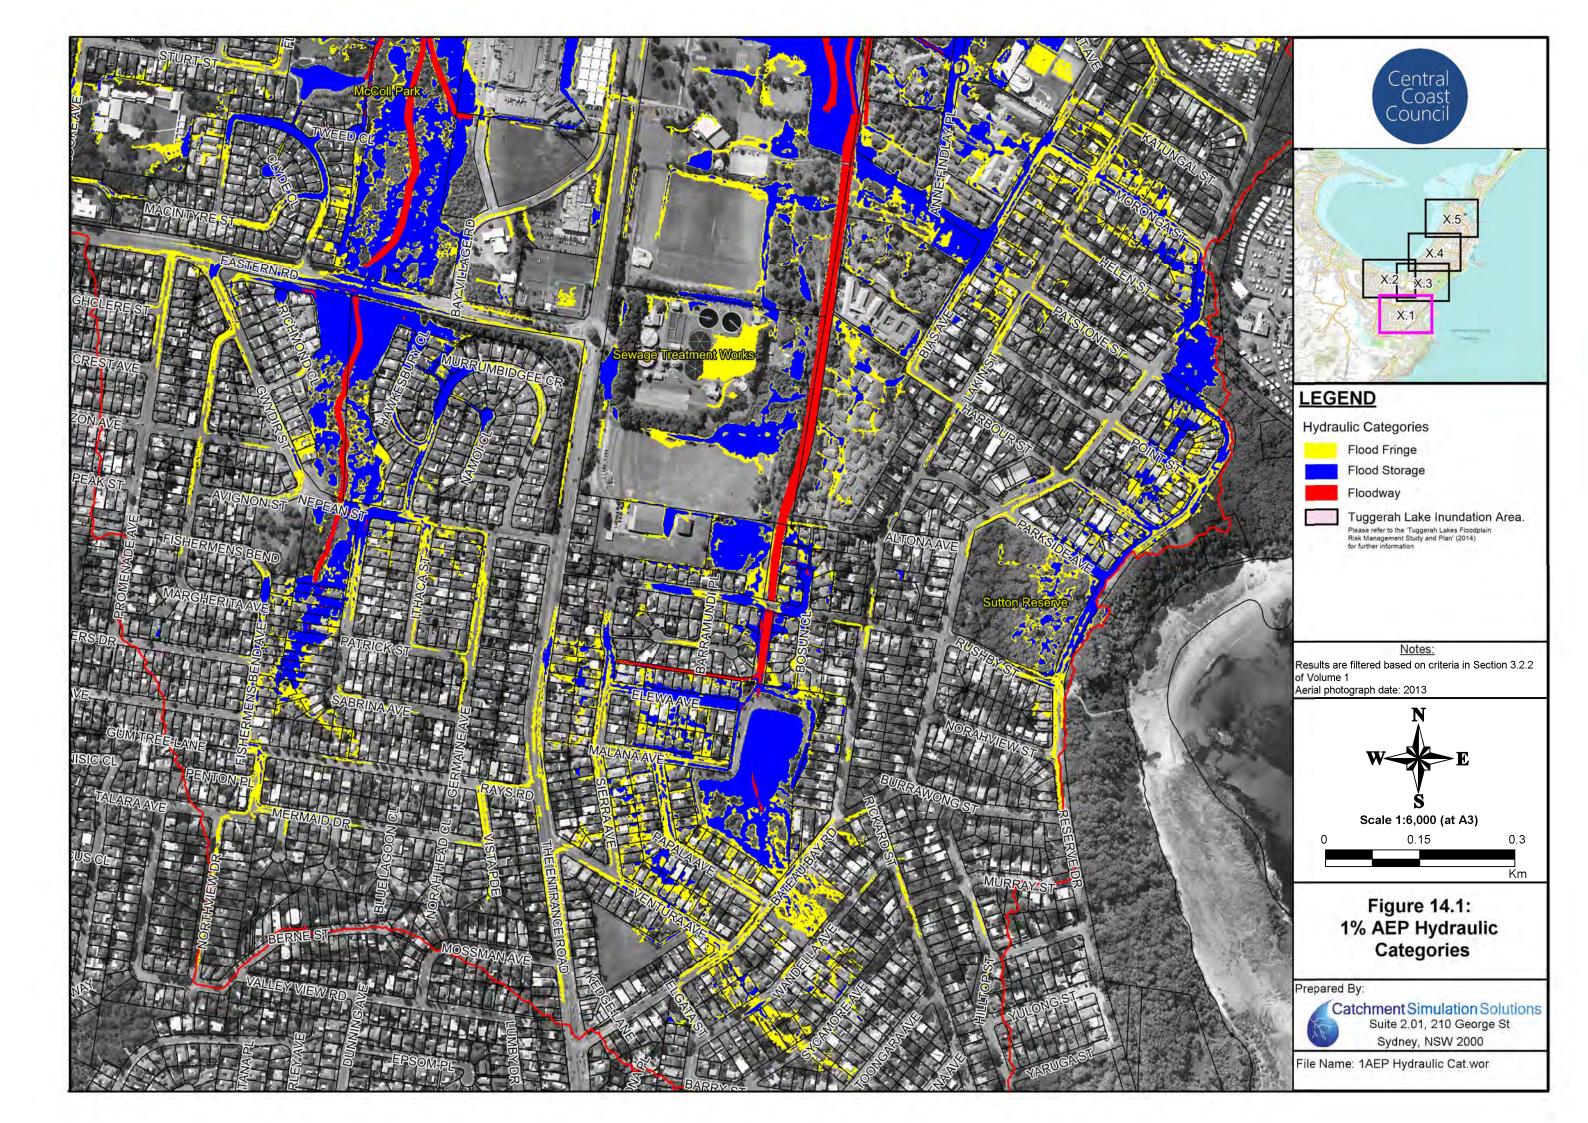

#### Flood Maps for Existing Conditions

- Figure 5: Peak Floodwater Depths for the 20% AEP Flood
- Figure 6: Peak Floodwater Depths for the 5% AEP Flood
- Figure 7 Peak Floodwater Depths for the 1% AEP Flood
- Figure 8 Peak Floodwater Depths for the PMF
- Figure 9 Stormwater Capacity
- Figure 10 Flood Hazard for the 1% AEP Flood
- Figure 11 Flood Hazard for the PMF
- Figure 12 Emergency Response Classifications for the 1% AEP Flood
- Figure 13 Emergency Response Classifications for the PMF
- Figure 14 1% AEP Hydraulic Categories
- Figure 15 PMF Hydraulic Categories
- Figure 16 Peak Floodwater Depths and Velocities for the 1% AEP Flood with 18.6% Increase in Rainfall Intensity associated with Climate Change
- Figure 17 Flood Planning Area
- Figure 18 Local Environmental Plan (LEP) Zoning