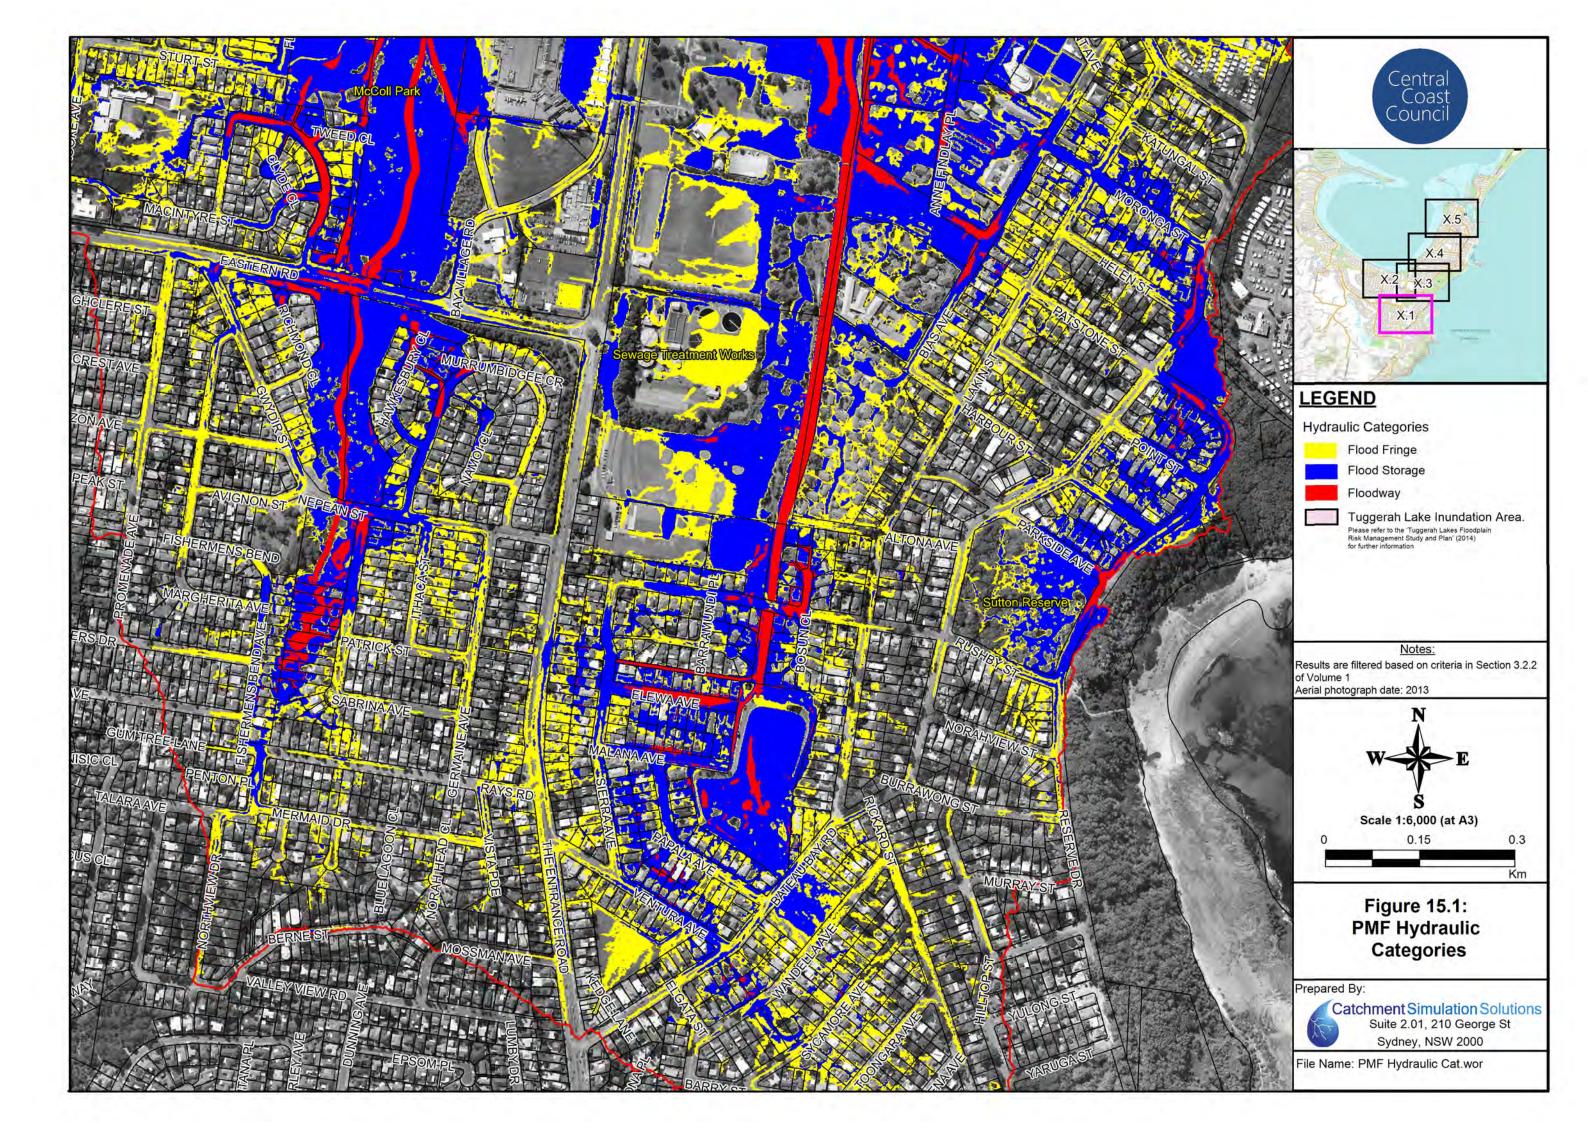

#### Flood Maps for Existing Conditions

- Figure 5: Peak Floodwater Depths for the 20% AEP Flood
- Figure 6: Peak Floodwater Depths for the 5% AEP Flood
- Figure 7 Peak Floodwater Depths for the 1% AEP Flood
- Figure 8 Peak Floodwater Depths for the PMF
- Figure 9 Stormwater Capacity
- Figure 10 Flood Hazard for the 1% AEP Flood
- Figure 11 Flood Hazard for the PMF
- Figure 12 Emergency Response Classifications for the 1% AEP Flood
- Figure 13 Emergency Response Classifications for the PMF
- Figure 14 1% AEP Hydraulic Categories
- Figure 15 PMF Hydraulic Categories
- Figure 16 Peak Floodwater Depths and Velocities for the 1% AEP Flood with 18.6% Increase in Rainfall Intensity associated with Climate Change
- Figure 17 Flood Planning Area
- Figure 18 Local Environmental Plan (LEP) Zoning