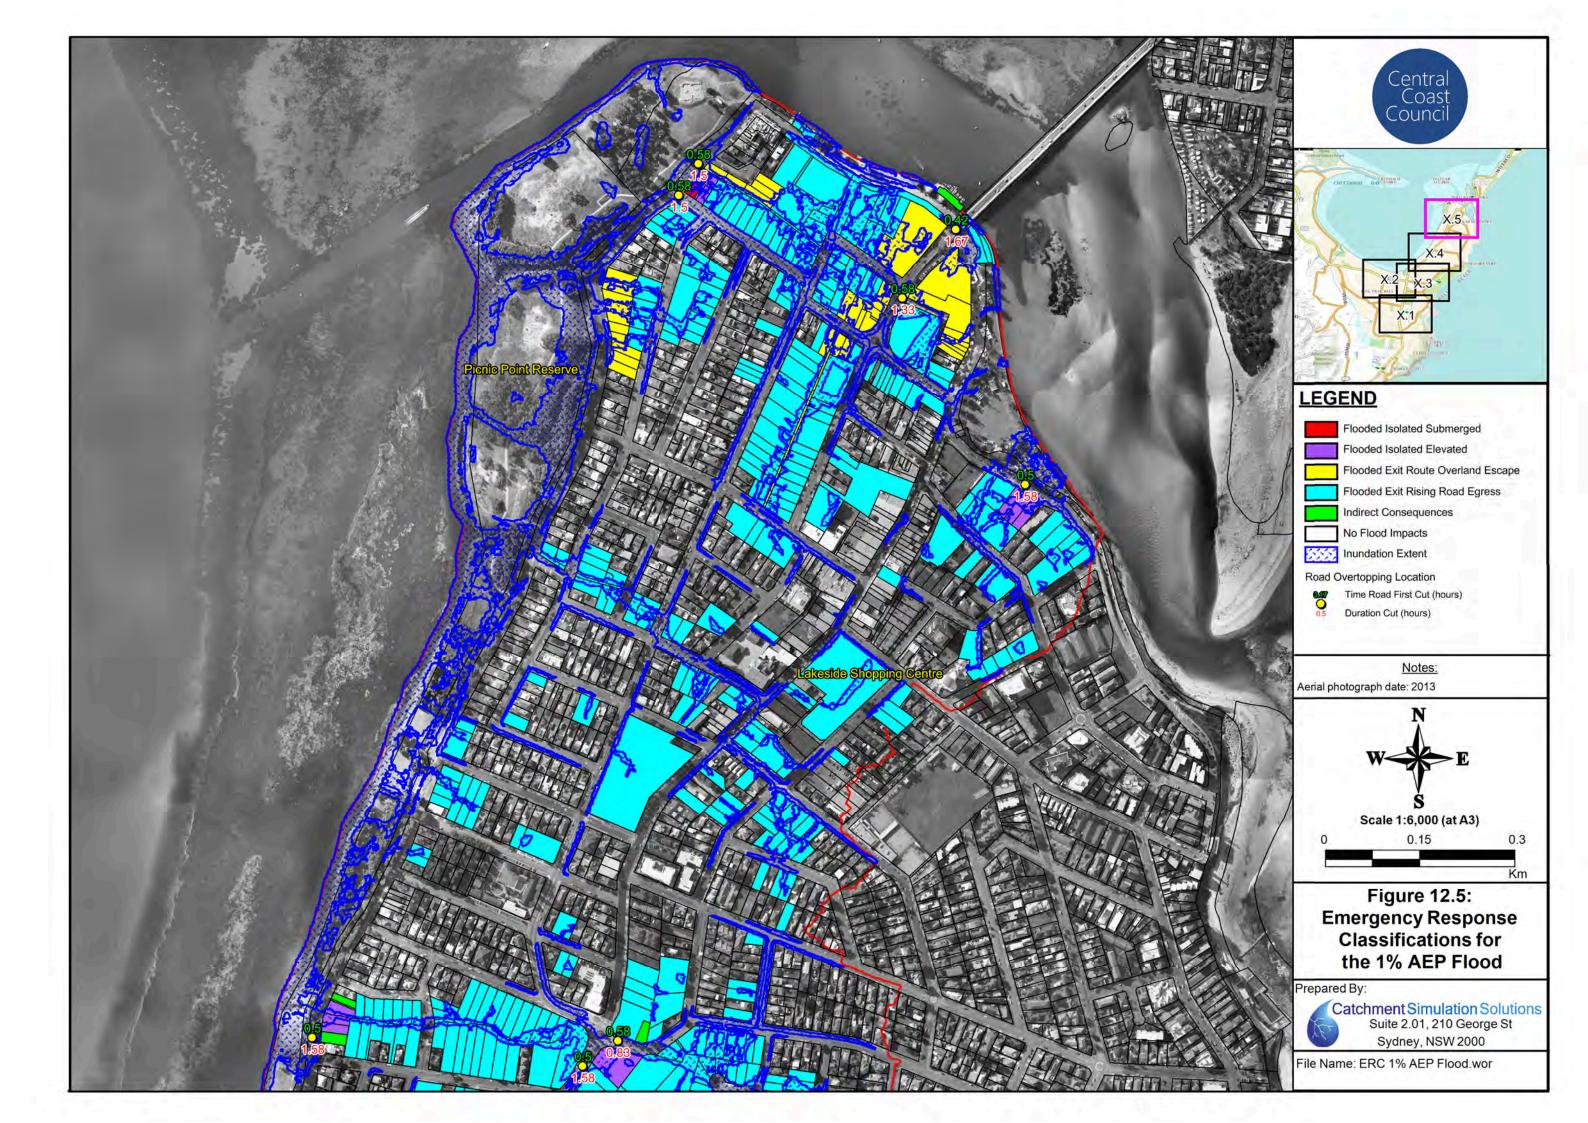

#### Flood Maps for Existing Conditions

- Figure 5: Peak Floodwater Depths for the 20% AEP Flood
- Figure 6: Peak Floodwater Depths for the 5% AEP Flood
- Figure 7 Peak Floodwater Depths for the 1% AEP Flood
- Figure 8 Peak Floodwater Depths for the PMF
- Figure 9 Stormwater Capacity
- Figure 10 Flood Hazard for the 1% AEP Flood
- Figure 11 Flood Hazard for the PMF
- Figure 12 Emergency Response Classifications for the 1% AEP Flood
- Figure 13 Emergency Response Classifications for the PMF
- Figure 14 1% AEP Hydraulic Categories
- Figure 15 PMF Hydraulic Categories
- Figure 16 Peak Floodwater Depths and Velocities for the 1% AEP Flood with 18.6% Increase in Rainfall Intensity associated with Climate Change
- Figure 17 Flood Planning Area
- Figure 18 Local Environmental Plan (LEP) Zoning