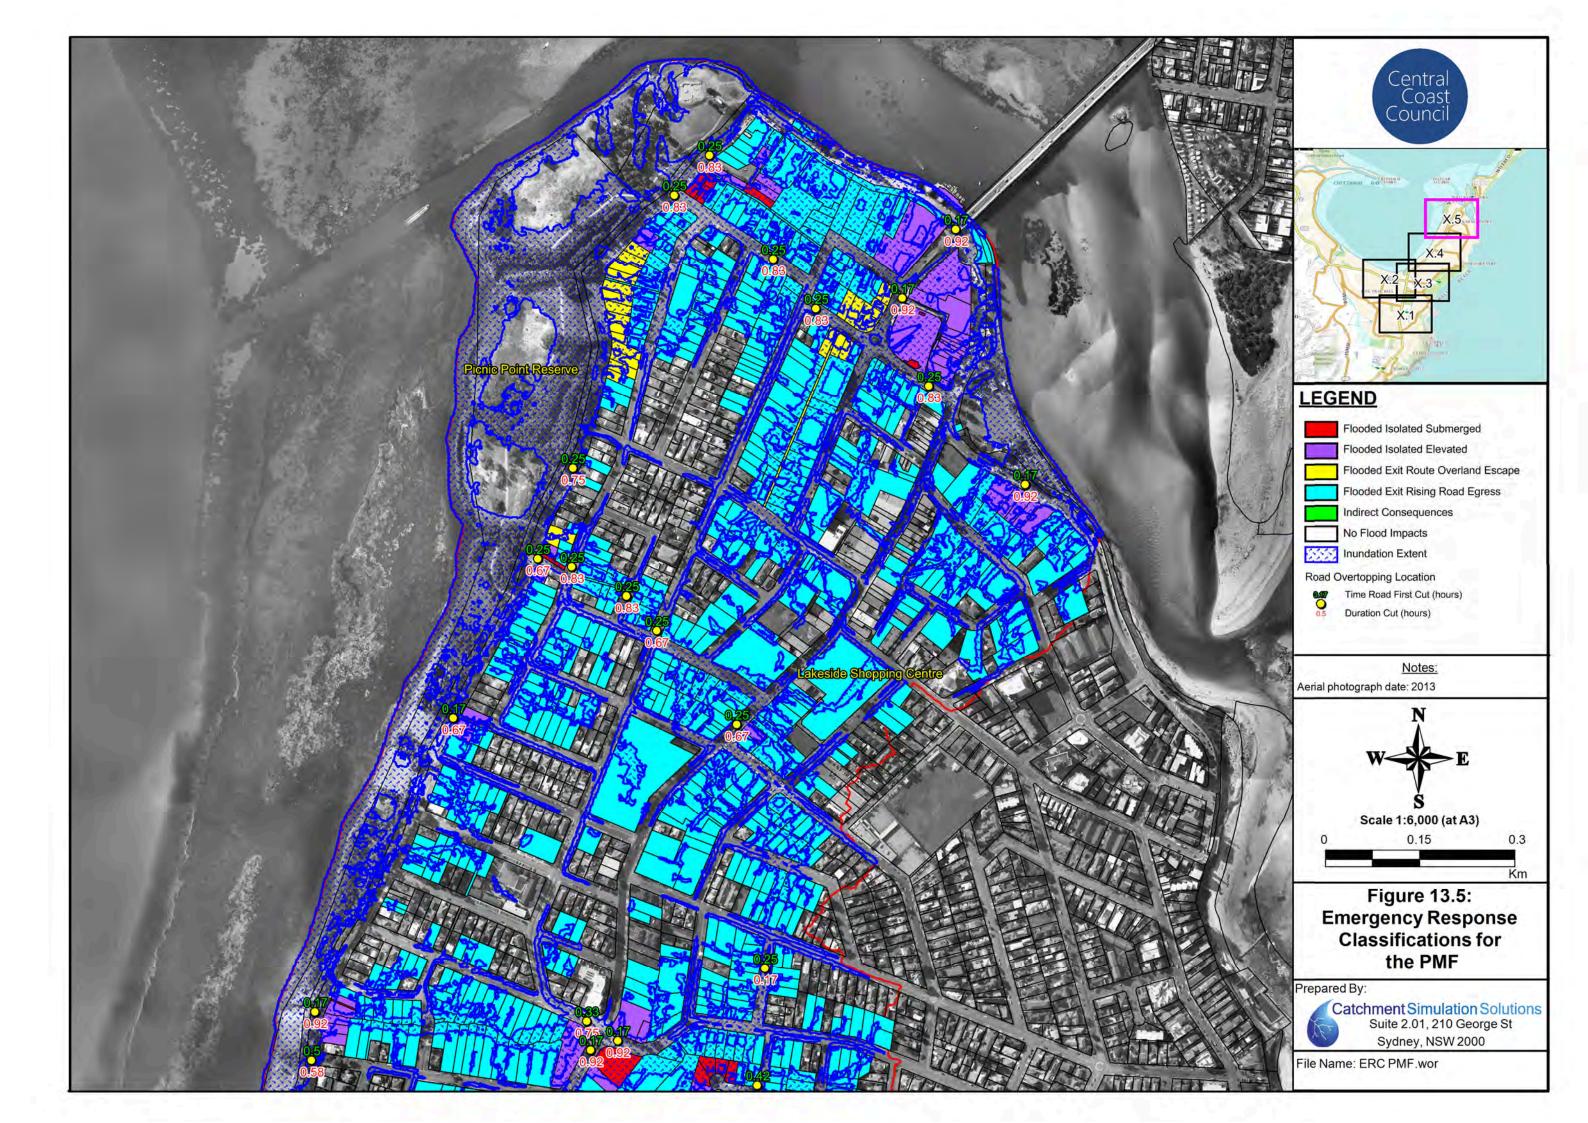

#### Flood Maps for Existing Conditions

- Figure 5: Peak Floodwater Depths for the 20% AEP Flood
- Figure 6: Peak Floodwater Depths for the 5% AEP Flood
- Figure 7 Peak Floodwater Depths for the 1% AEP Flood
- Figure 8 Peak Floodwater Depths for the PMF
- Figure 9 Stormwater Capacity
- Figure 10 Flood Hazard for the 1% AEP Flood
- Figure 11 Flood Hazard for the PMF
- Figure 12 Emergency Response Classifications for the 1% AEP Flood
- Figure 13 Emergency Response Classifications for the PMF
- Figure 14 1% AEP Hydraulic Categories
- Figure 15 PMF Hydraulic Categories
- Figure 16 Peak Floodwater Depths and Velocities for the 1% AEP Flood with 18.6% Increase in Rainfall Intensity associated with Climate Change
- Figure 17 Flood Planning Area
- Figure 18 Local Environmental Plan (LEP) Zoning