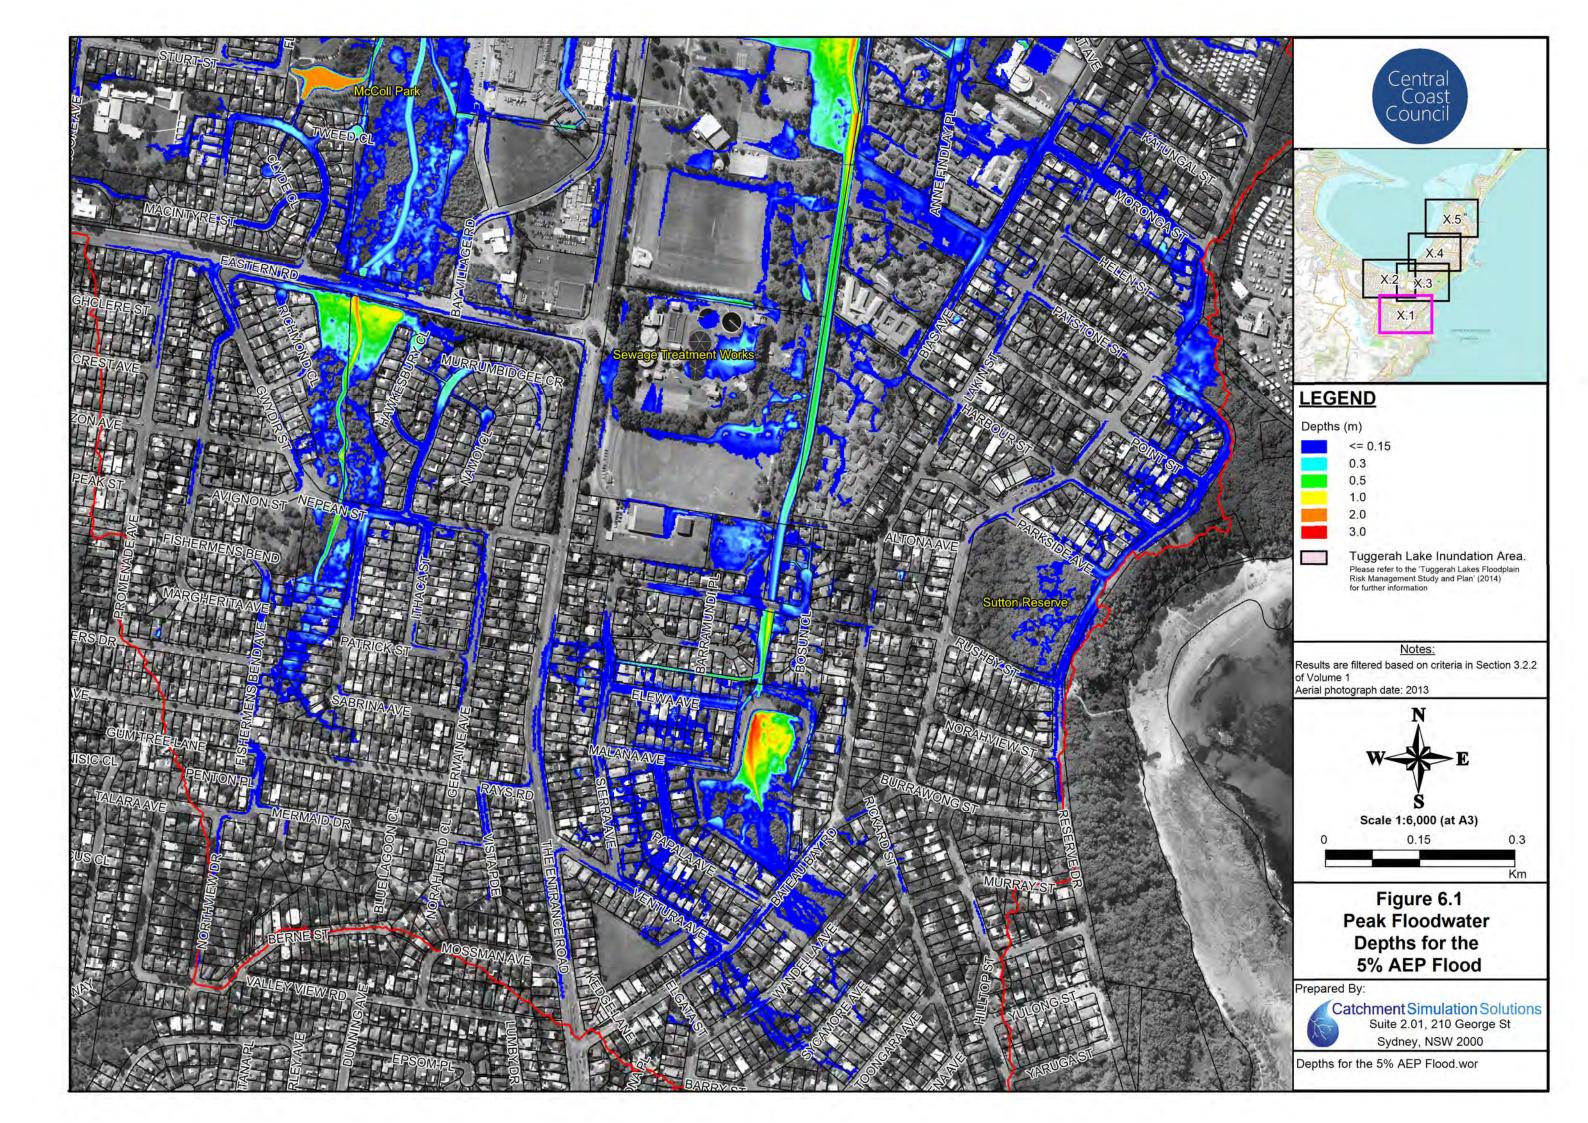

#### Flood Maps for Existing Conditions

- Figure 5: Peak Floodwater Depths for the 20% AEP Flood
- Figure 6: Peak Floodwater Depths for the 5% AEP Flood
- Figure 7 Peak Floodwater Depths for the 1% AEP Flood
- Figure 8 Peak Floodwater Depths for the PMF
- Figure 9 Stormwater Capacity
- Figure 10 Flood Hazard for the 1% AEP Flood
- Figure 11 Flood Hazard for the PMF
- Figure 12 Emergency Response Classifications for the 1% AEP Flood
- Figure 13 Emergency Response Classifications for the PMF
- Figure 14 1% AEP Hydraulic Categories
- Figure 15 PMF Hydraulic Categories
- Figure 16 Peak Floodwater Depths and Velocities for the 1% AEP Flood with 18.6% Increase in Rainfall Intensity associated with Climate Change
- Figure 17 Flood Planning Area
- Figure 18 Local Environmental Plan (LEP) Zoning