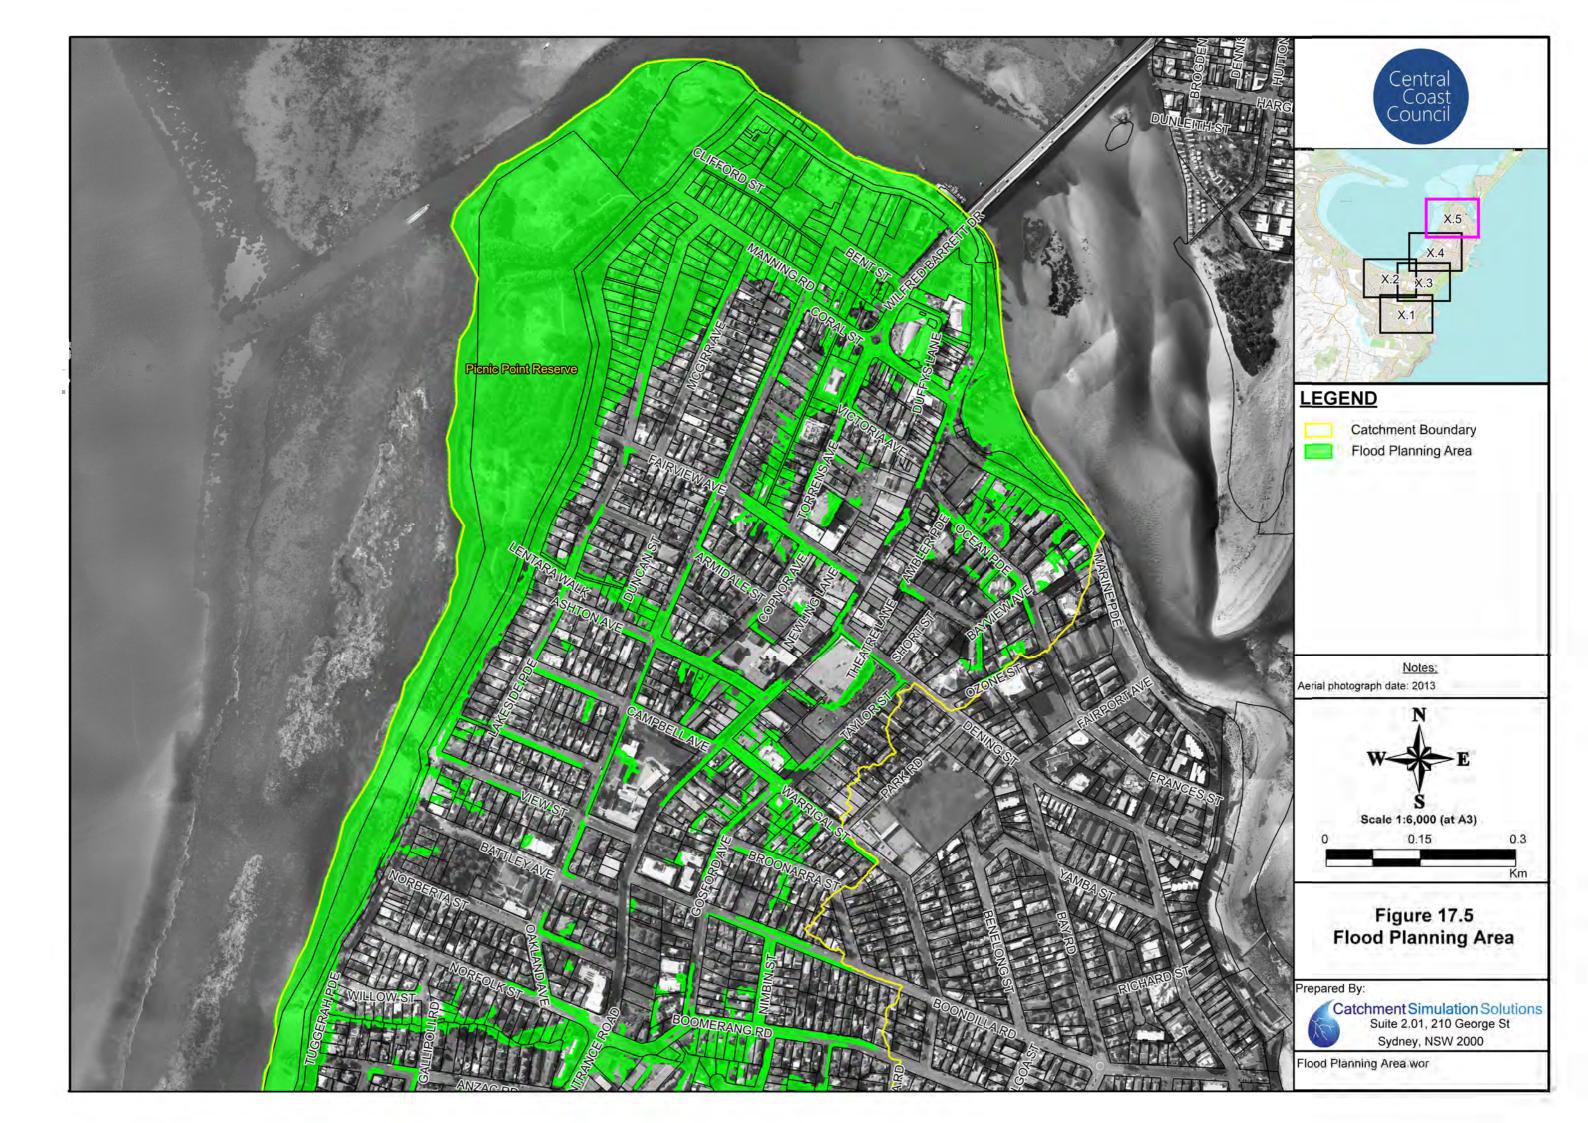

#### Flood Maps for Existing Conditions

- Figure 5: Peak Floodwater Depths for the 20% AEP Flood
- Figure 6: Peak Floodwater Depths for the 5% AEP Flood
- Figure 7 Peak Floodwater Depths for the 1% AEP Flood
- Figure 8 Peak Floodwater Depths for the PMF
- Figure 9 Stormwater Capacity
- Figure 10 Flood Hazard for the 1% AEP Flood
- Figure 11 Flood Hazard for the PMF
- Figure 12 Emergency Response Classifications for the 1% AEP Flood
- Figure 13 Emergency Response Classifications for the PMF
- Figure 14 1% AEP Hydraulic Categories
- Figure 15 PMF Hydraulic Categories
- Figure 16 Peak Floodwater Depths and Velocities for the 1% AEP Flood with 18.6% Increase in Rainfall Intensity associated with Climate Change
- Figure 17 Flood Planning Area
- Figure 18 Local Environmental Plan (LEP) Zoning