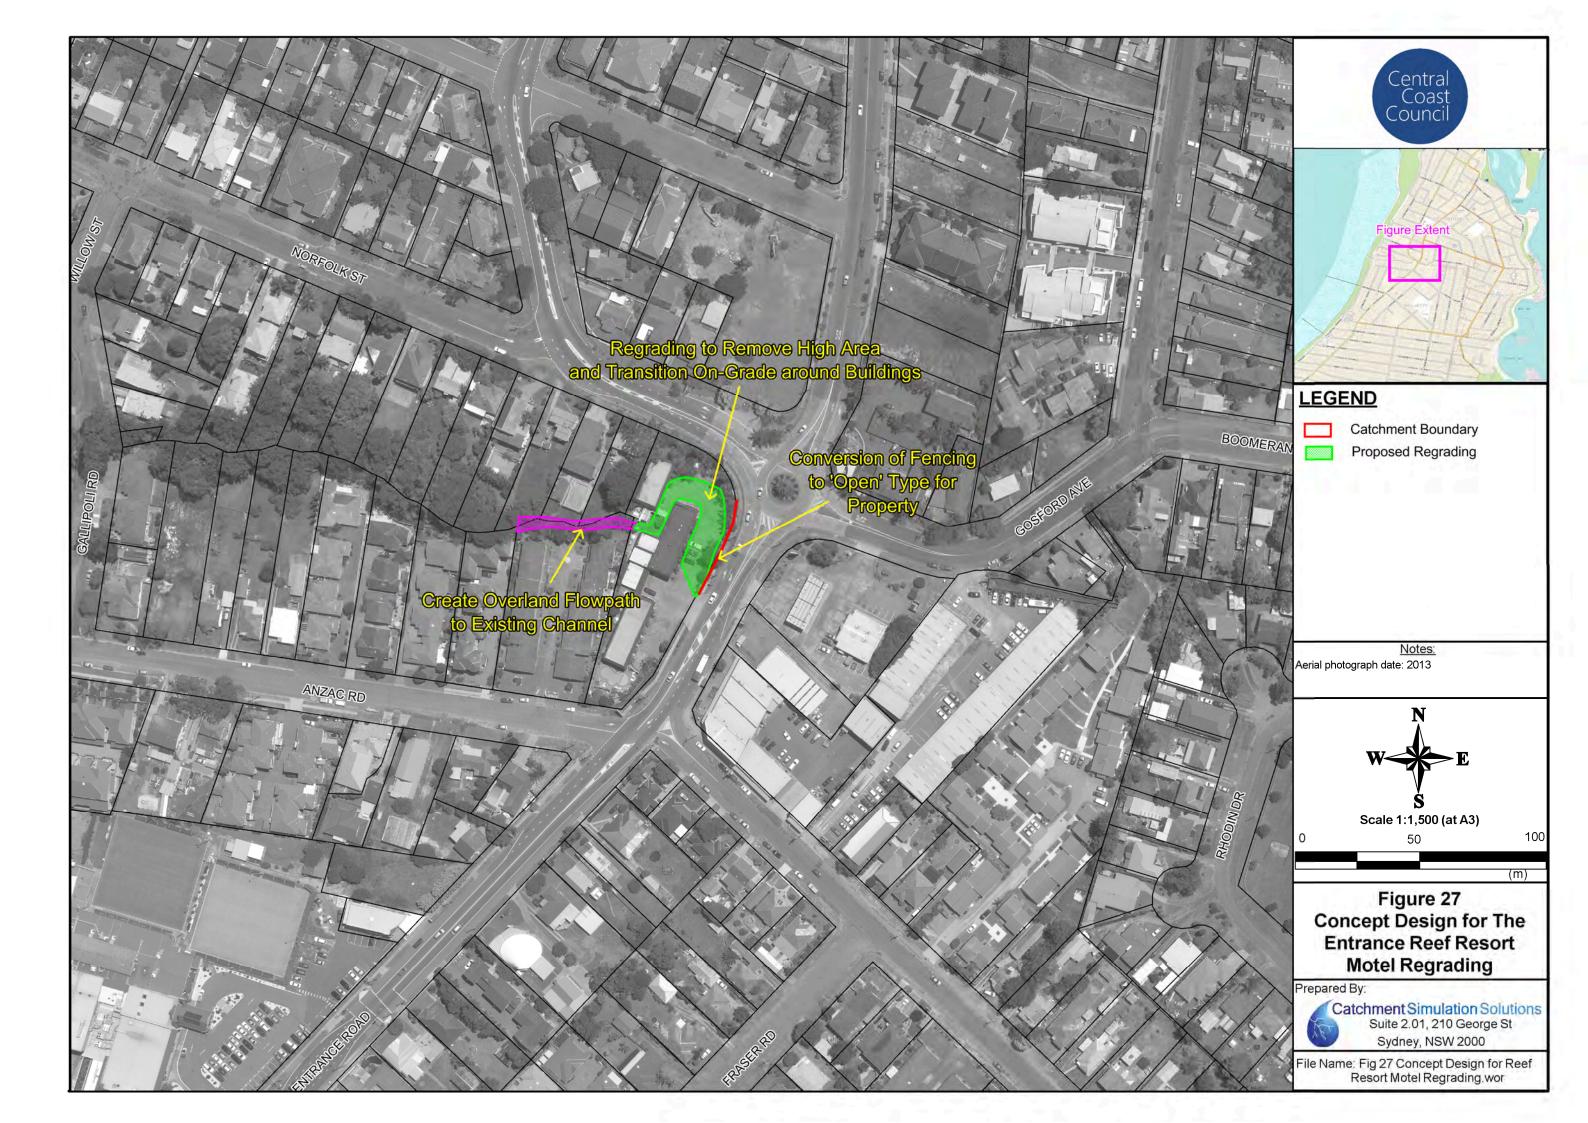

- Figure 24 Concept Design for The Bay Village Detention Basin Upgrade
- Figure 25 Concept Design for the Installation of Kerb and Gutter along Elsiemer St and Pacific St
- Figure 26 Concept Design for Wyong Road Regrading
- Figure 27 Concept Design for The Entrance Reef Resort Motel Regrading