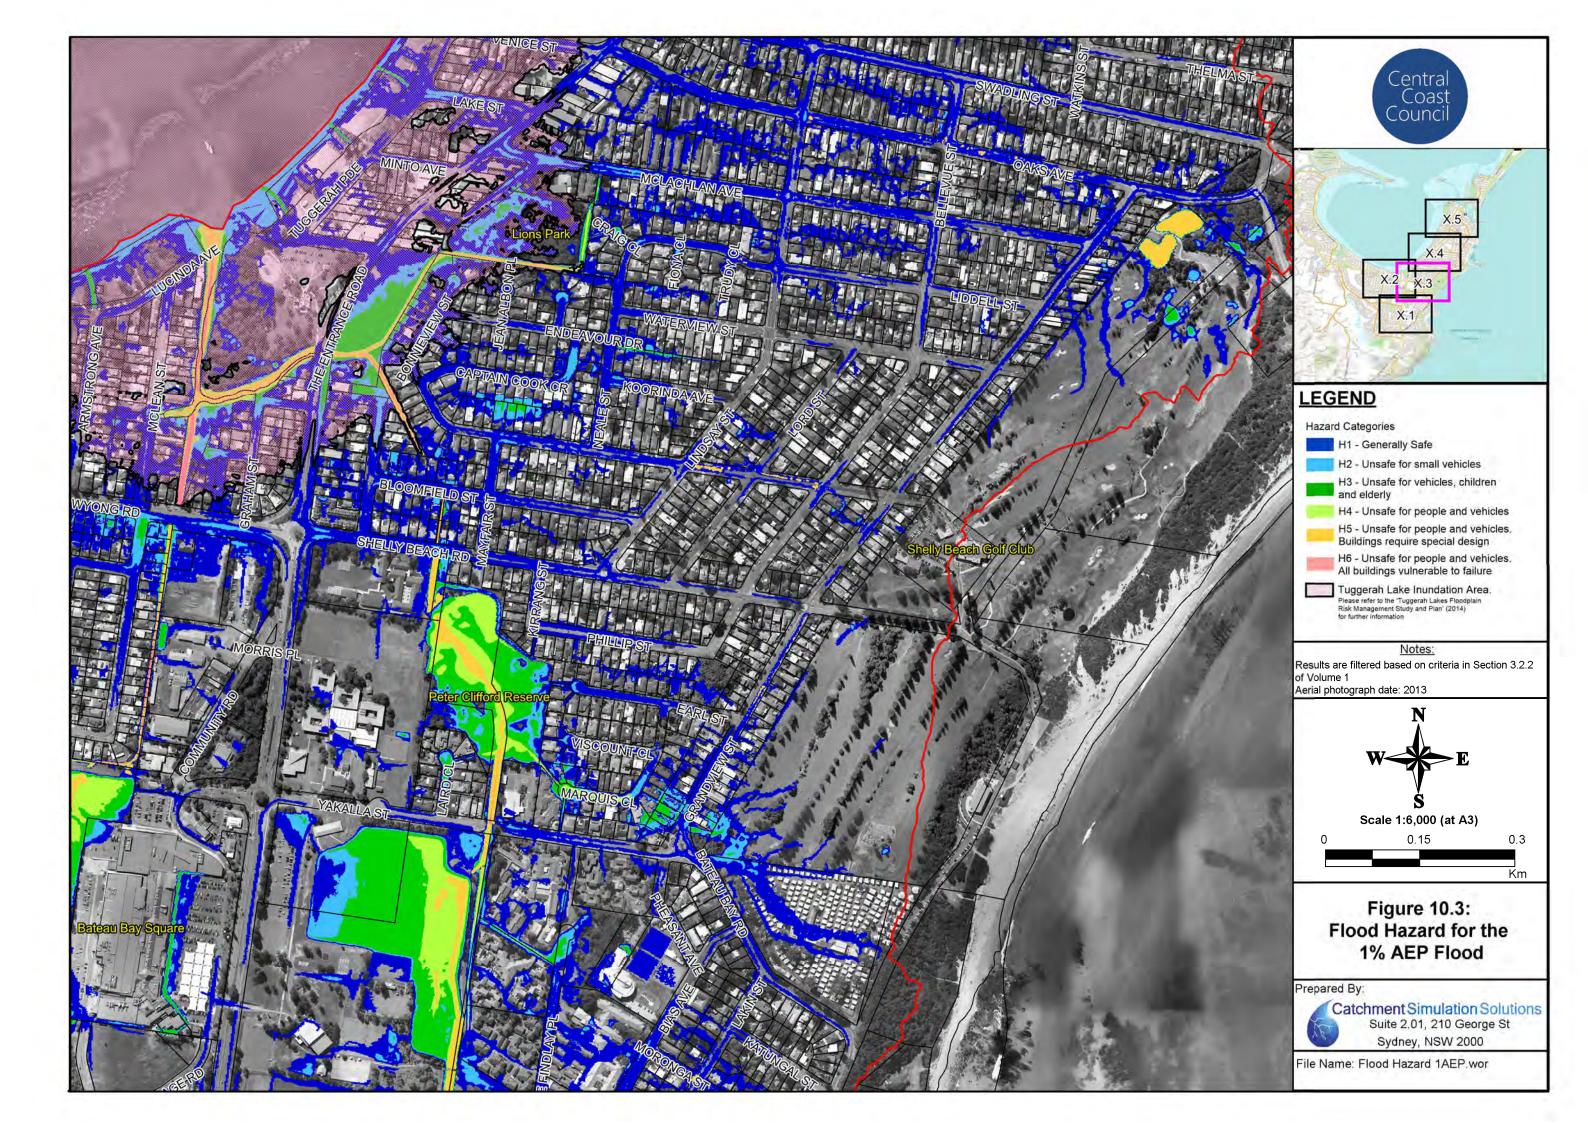

#### Flood Maps for Existing Conditions

- Figure 5: Peak Floodwater Depths for the 20% AEP Flood
- Figure 6: Peak Floodwater Depths for the 5% AEP Flood
- Figure 7 Peak Floodwater Depths for the 1% AEP Flood
- Figure 8 Peak Floodwater Depths for the PMF
- Figure 9 Stormwater Capacity
- Figure 10 Flood Hazard for the 1% AEP Flood
- Figure 11 Flood Hazard for the PMF
- Figure 12 Emergency Response Classifications for the 1% AEP Flood
- Figure 13 Emergency Response Classifications for the PMF
- Figure 14 1% AEP Hydraulic Categories
- Figure 15 PMF Hydraulic Categories
- Figure 16 Peak Floodwater Depths and Velocities for the 1% AEP Flood with 18.6% Increase in Rainfall Intensity associated with Climate Change
- Figure 17 Flood Planning Area
- Figure 18 Local Environmental Plan (LEP) Zoning