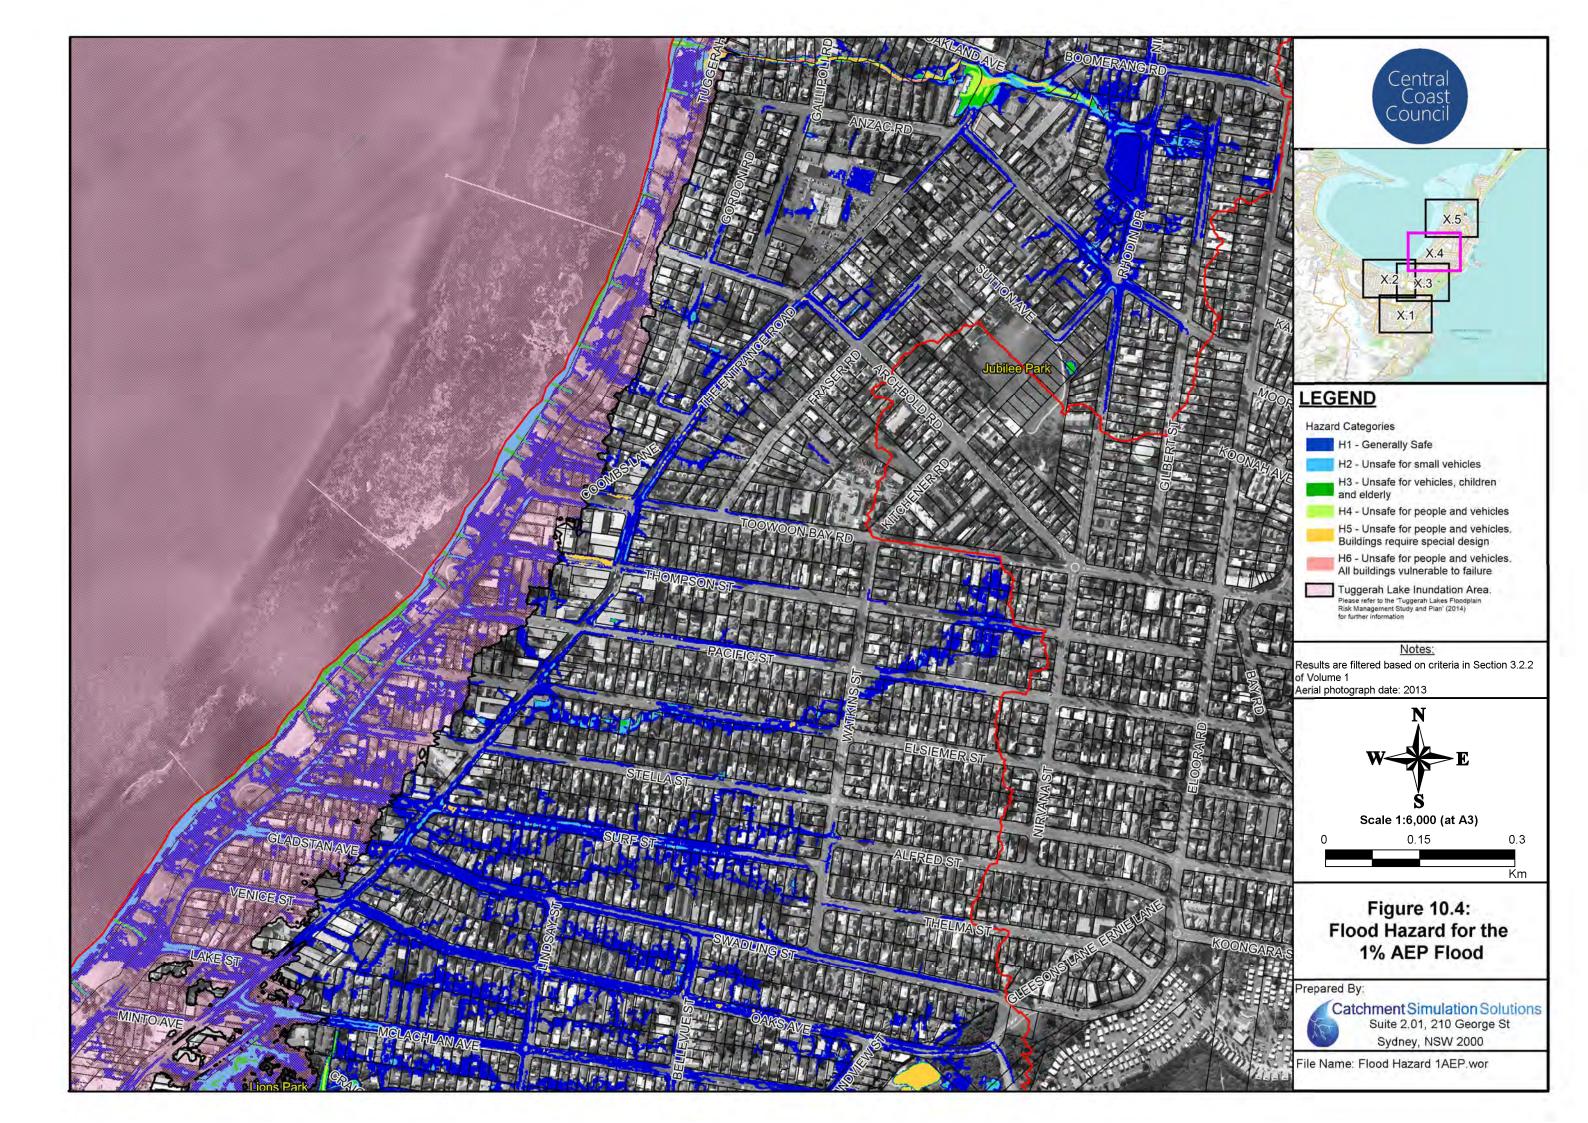

#### Flood Maps for Existing Conditions

- Figure 5: Peak Floodwater Depths for the 20% AEP Flood
- Figure 6: Peak Floodwater Depths for the 5% AEP Flood
- Figure 7 Peak Floodwater Depths for the 1% AEP Flood
- Figure 8 Peak Floodwater Depths for the PMF
- Figure 9 Stormwater Capacity
- Figure 10 Flood Hazard for the 1% AEP Flood
- Figure 11 Flood Hazard for the PMF
- Figure 12 Emergency Response Classifications for the 1% AEP Flood
- Figure 13 Emergency Response Classifications for the PMF
- Figure 14 1% AEP Hydraulic Categories
- Figure 15 PMF Hydraulic Categories
- Figure 16 Peak Floodwater Depths and Velocities for the 1% AEP Flood with 18.6% Increase in Rainfall Intensity associated with Climate Change
- Figure 17 Flood Planning Area
- Figure 18 Local Environmental Plan (LEP) Zoning