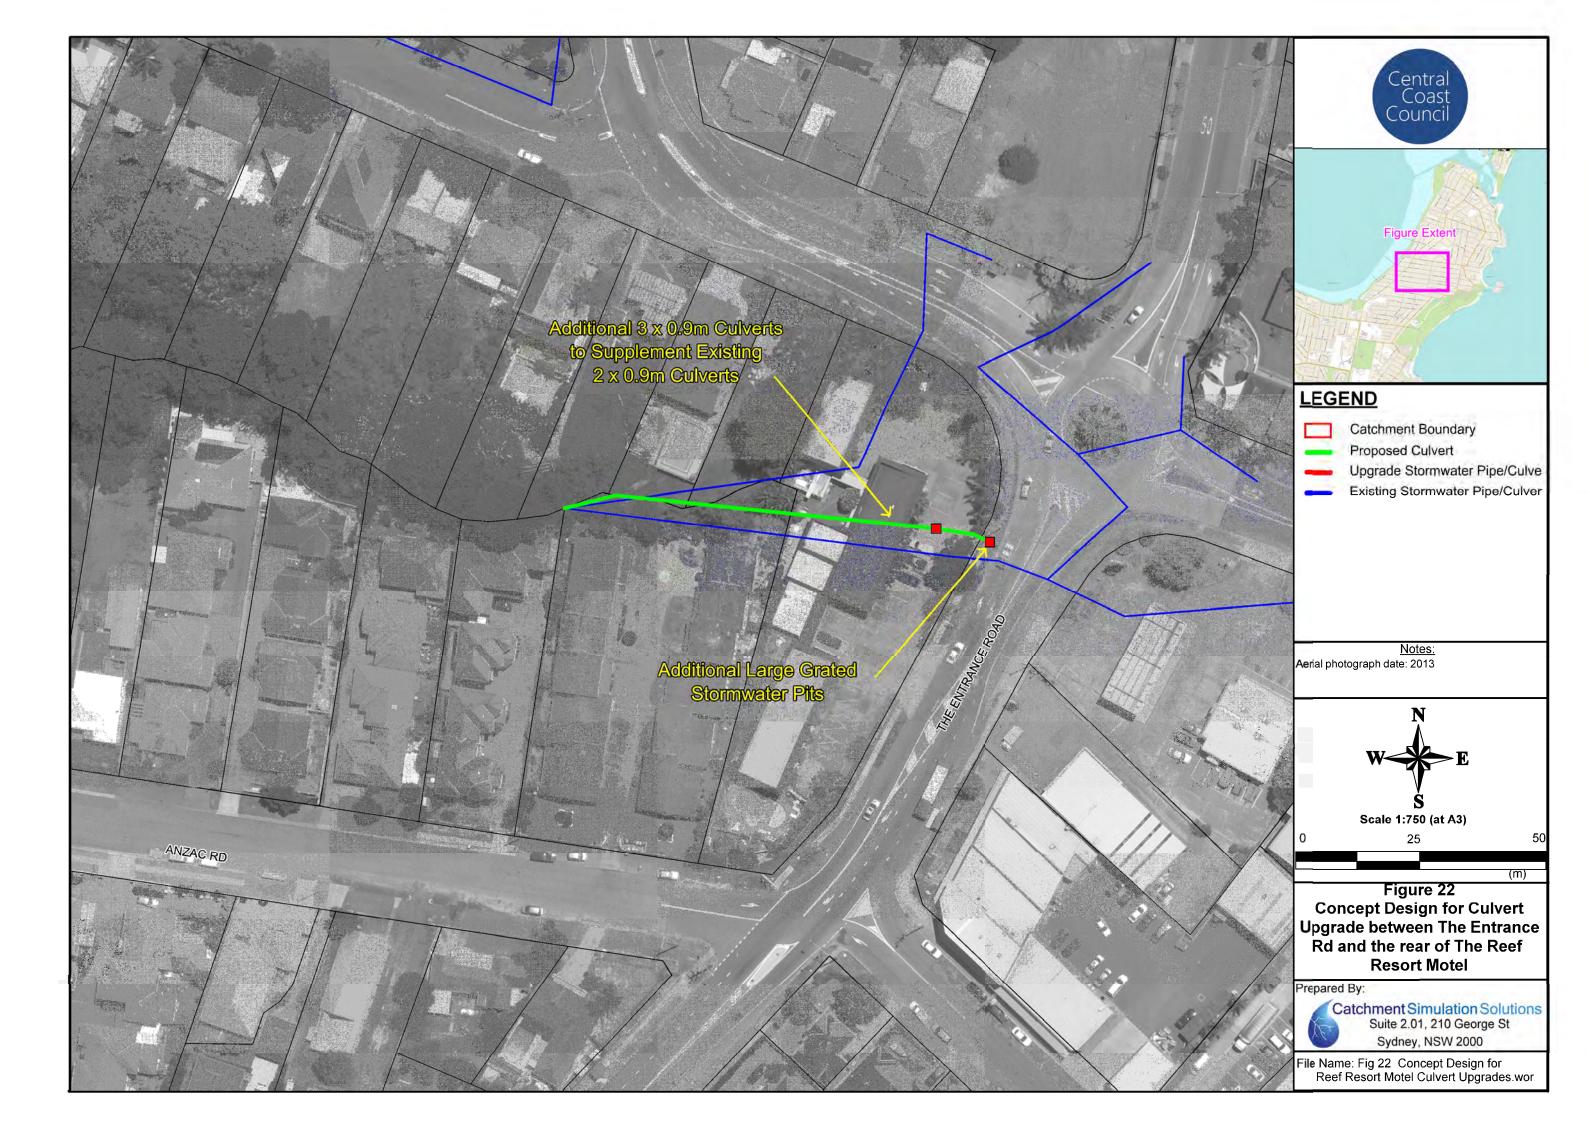

#### Concept Designs for Floodplain Risk Management Options

- Figure 19 Concept Design for Blockage Control Structures Upstream of Culverts
- Figure 20 Concept Design for Culvert Upgrades near Kathleen White Crescent
- Figure 21 Concept Design for Culvert Upgrades between Hume Boulevard and Wyong Road
- Figure 22 Concept Design for Culvert Upgrades between The Entrance Road and the rear of The Reef Resort Motel
- Figure 23 Concept Design for the Shelly Beach Golf Course Detention Basin