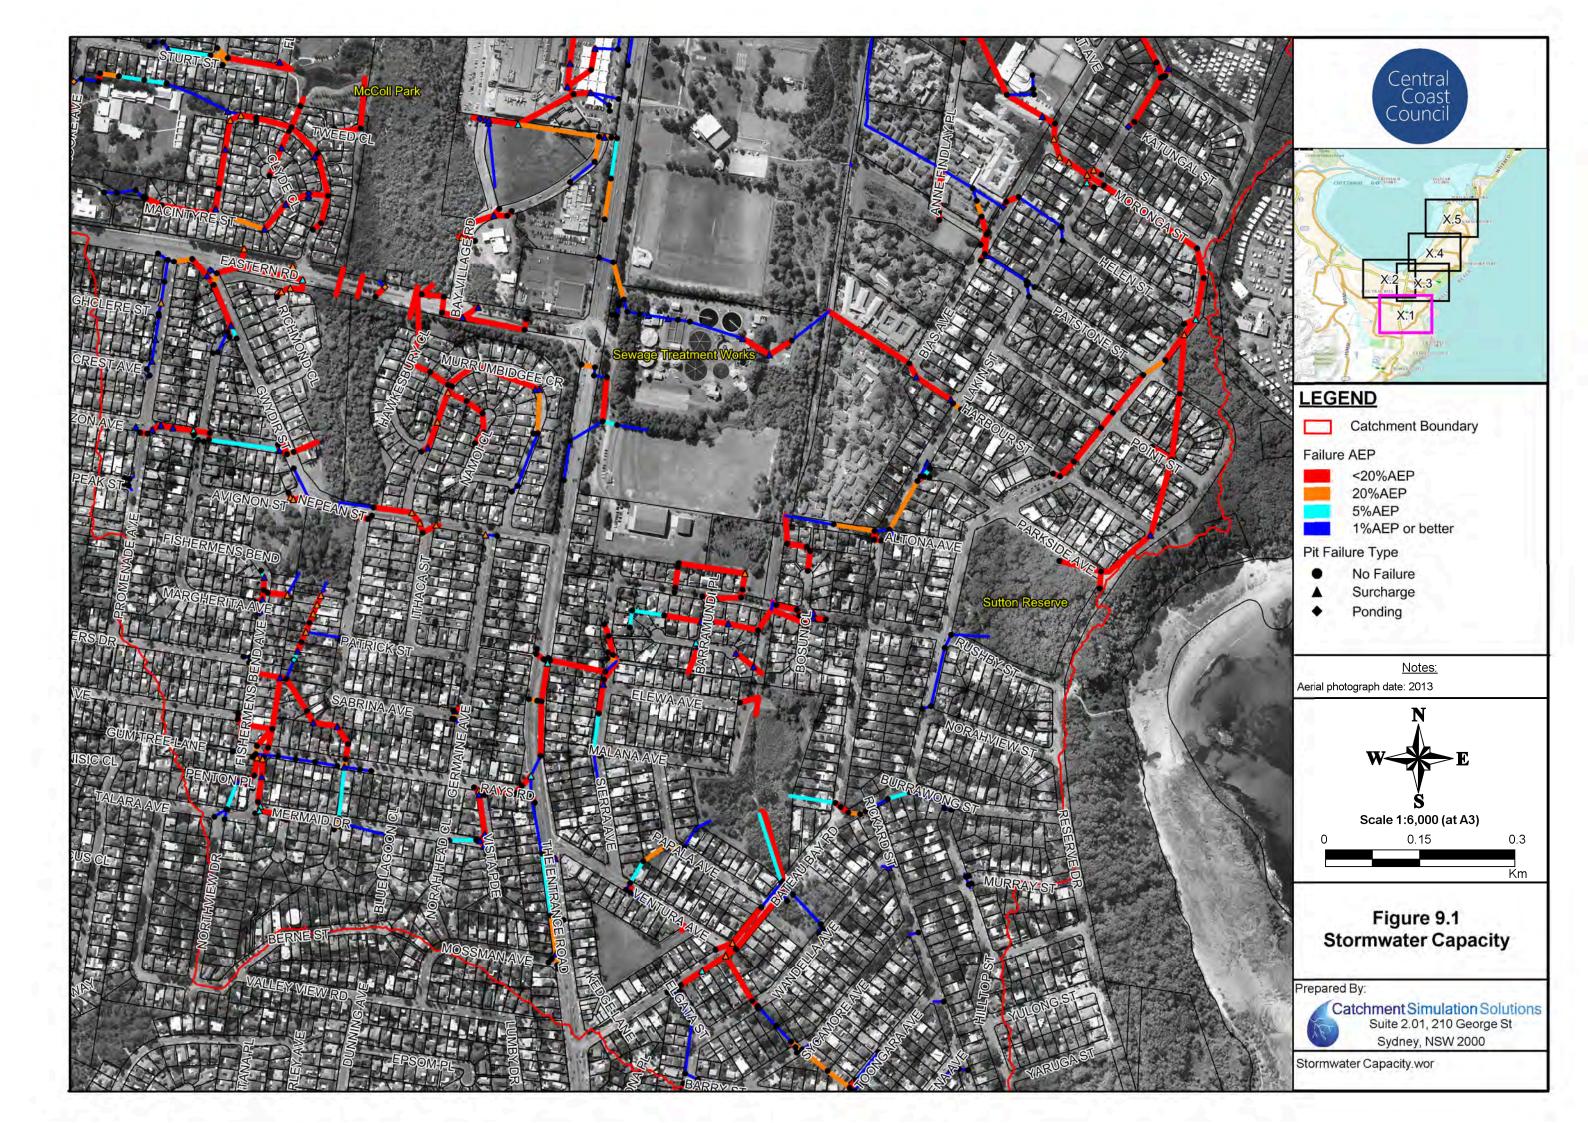

#### Flood Maps for Existing Conditions

- Figure 5: Peak Floodwater Depths for the 20% AEP Flood
- Figure 6: Peak Floodwater Depths for the 5% AEP Flood
- Figure 7 Peak Floodwater Depths for the 1% AEP Flood
- Figure 8 Peak Floodwater Depths for the PMF
- Figure 9 Stormwater Capacity
- Figure 10 Flood Hazard for the 1% AEP Flood
- Figure 11 Flood Hazard for the PMF
- Figure 12 Emergency Response Classifications for the 1% AEP Flood
- Figure 13 Emergency Response Classifications for the PMF
- Figure 14 1% AEP Hydraulic Categories
- Figure 15 PMF Hydraulic Categories
- Figure 16 Peak Floodwater Depths and Velocities for the 1% AEP Flood with 18.6% Increase in Rainfall Intensity associated with Climate Change
- Figure 17 Flood Planning Area
- Figure 18 Local Environmental Plan (LEP) Zoning