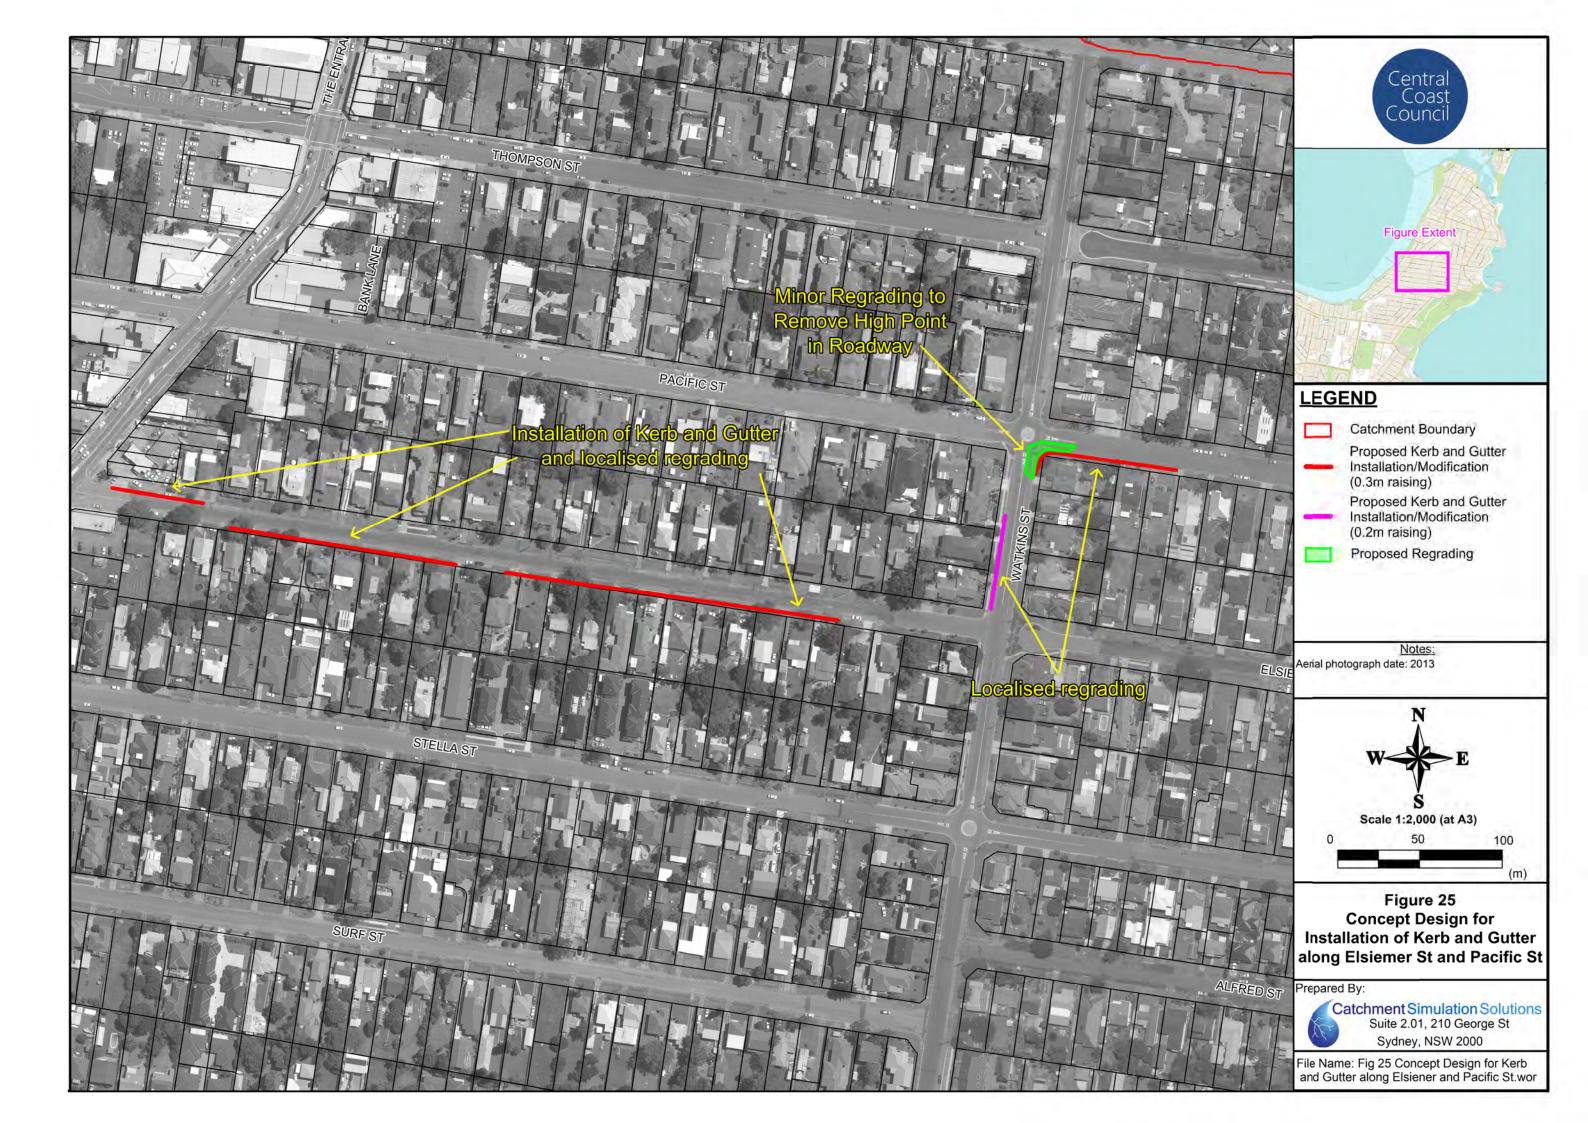

- Figure 24 Concept Design for The Bay Village Detention Basin Upgrade
- Figure 25 Concept Design for the Installation of Kerb and Gutter along Elsiemer St and Pacific St
- Figure 26 Concept Design for Wyong Road Regrading
- Figure 27 Concept Design for The Entrance Reef Resort Motel Regrading