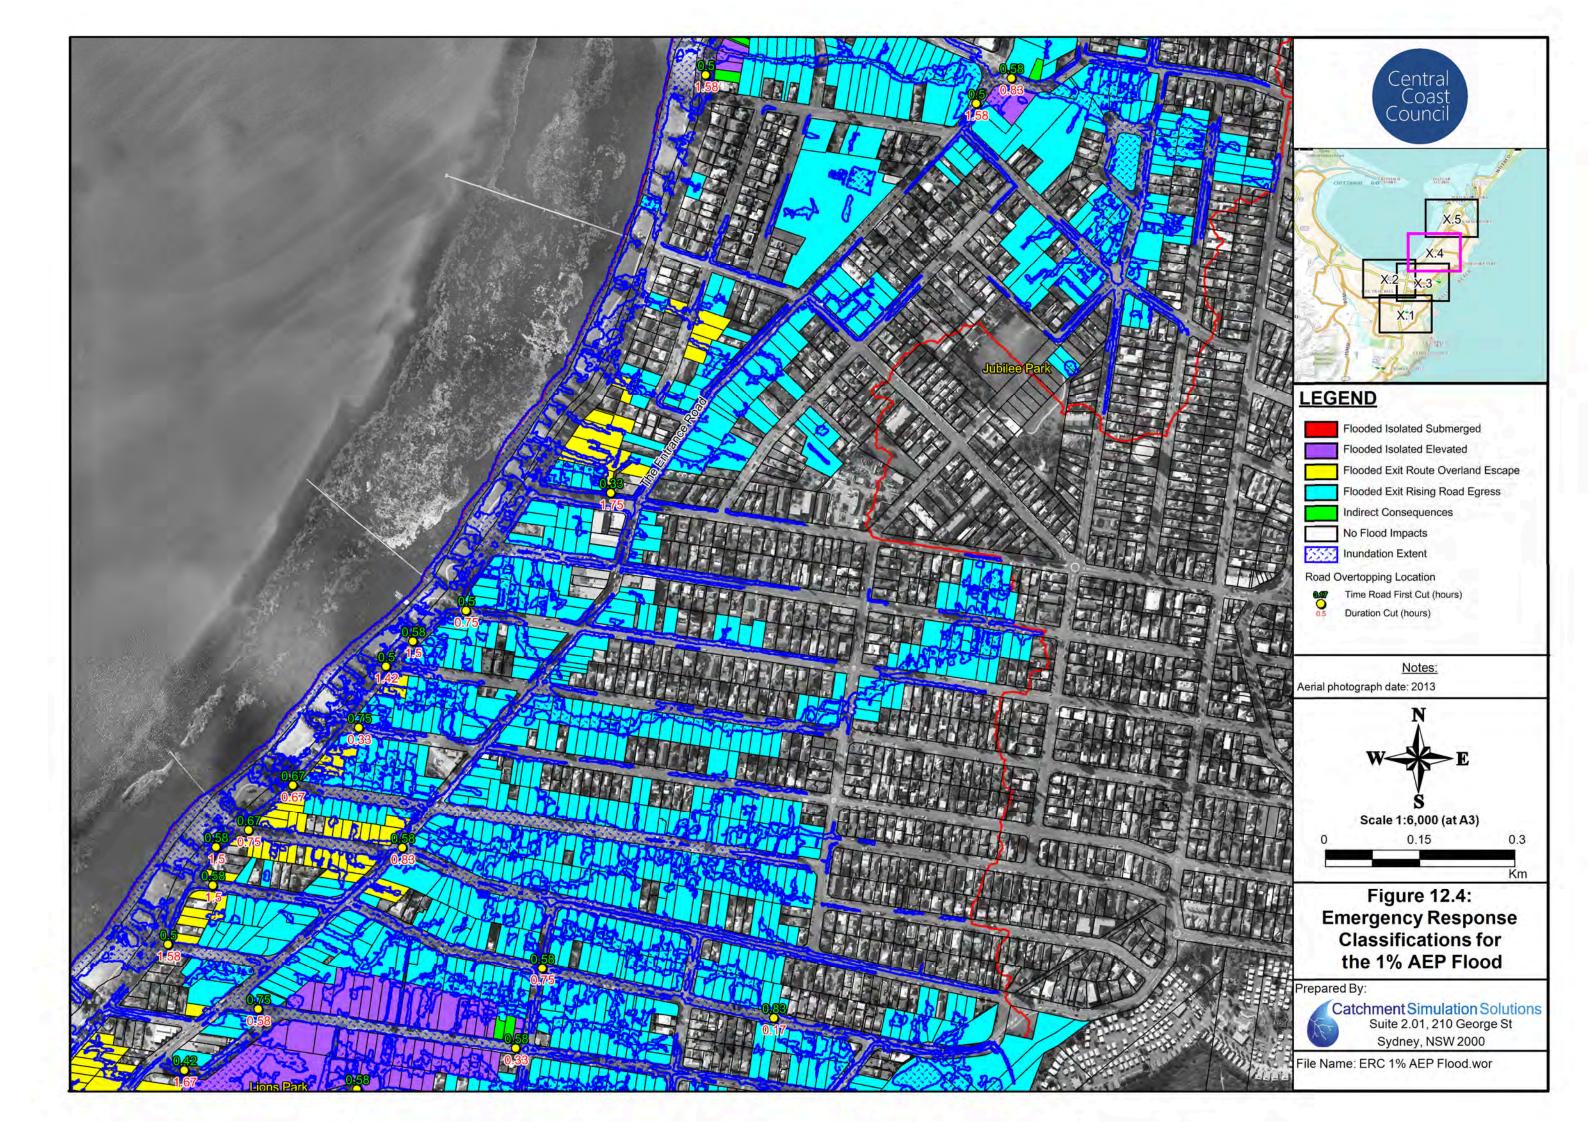

#### Flood Maps for Existing Conditions

- Figure 5: Peak Floodwater Depths for the 20% AEP Flood
- Figure 6: Peak Floodwater Depths for the 5% AEP Flood
- Figure 7 Peak Floodwater Depths for the 1% AEP Flood
- Figure 8 Peak Floodwater Depths for the PMF
- Figure 9 Stormwater Capacity
- Figure 10 Flood Hazard for the 1% AEP Flood
- Figure 11 Flood Hazard for the PMF
- Figure 12 Emergency Response Classifications for the 1% AEP Flood
- Figure 13 Emergency Response Classifications for the PMF
- Figure 14 1% AEP Hydraulic Categories
- Figure 15 PMF Hydraulic Categories
- Figure 16 Peak Floodwater Depths and Velocities for the 1% AEP Flood with 18.6% Increase in Rainfall Intensity associated with Climate Change
- Figure 17 Flood Planning Area
- Figure 18 Local Environmental Plan (LEP) Zoning