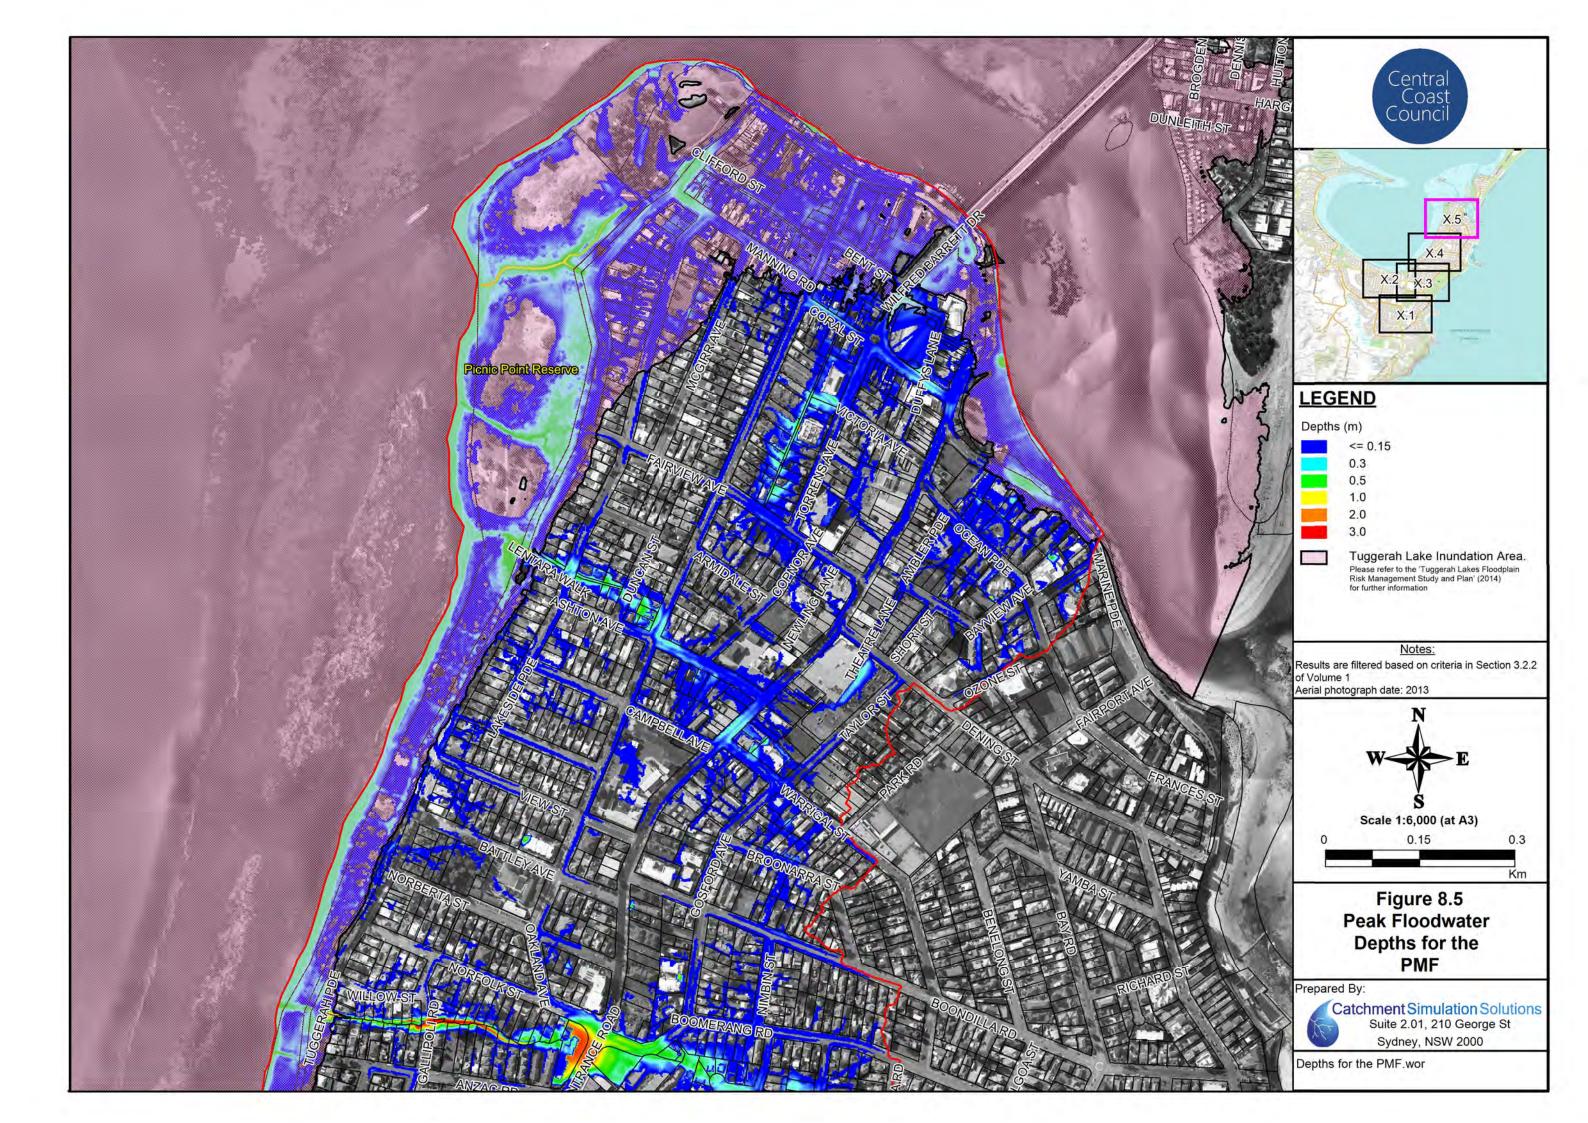

#### Flood Maps for Existing Conditions

- Figure 5: Peak Floodwater Depths for the 20% AEP Flood
- Figure 6: Peak Floodwater Depths for the 5% AEP Flood
- Figure 7 Peak Floodwater Depths for the 1% AEP Flood
- Figure 8 Peak Floodwater Depths for the PMF
- Figure 9 Stormwater Capacity
- Figure 10 Flood Hazard for the 1% AEP Flood
- Figure 11 Flood Hazard for the PMF
- Figure 12 Emergency Response Classifications for the 1% AEP Flood
- Figure 13 Emergency Response Classifications for the PMF
- Figure 14 1% AEP Hydraulic Categories
- Figure 15 PMF Hydraulic Categories
- Figure 16 Peak Floodwater Depths and Velocities for the 1% AEP Flood with 18.6% Increase in Rainfall Intensity associated with Climate Change
- Figure 17 Flood Planning Area
- Figure 18 Local Environmental Plan (LEP) Zoning