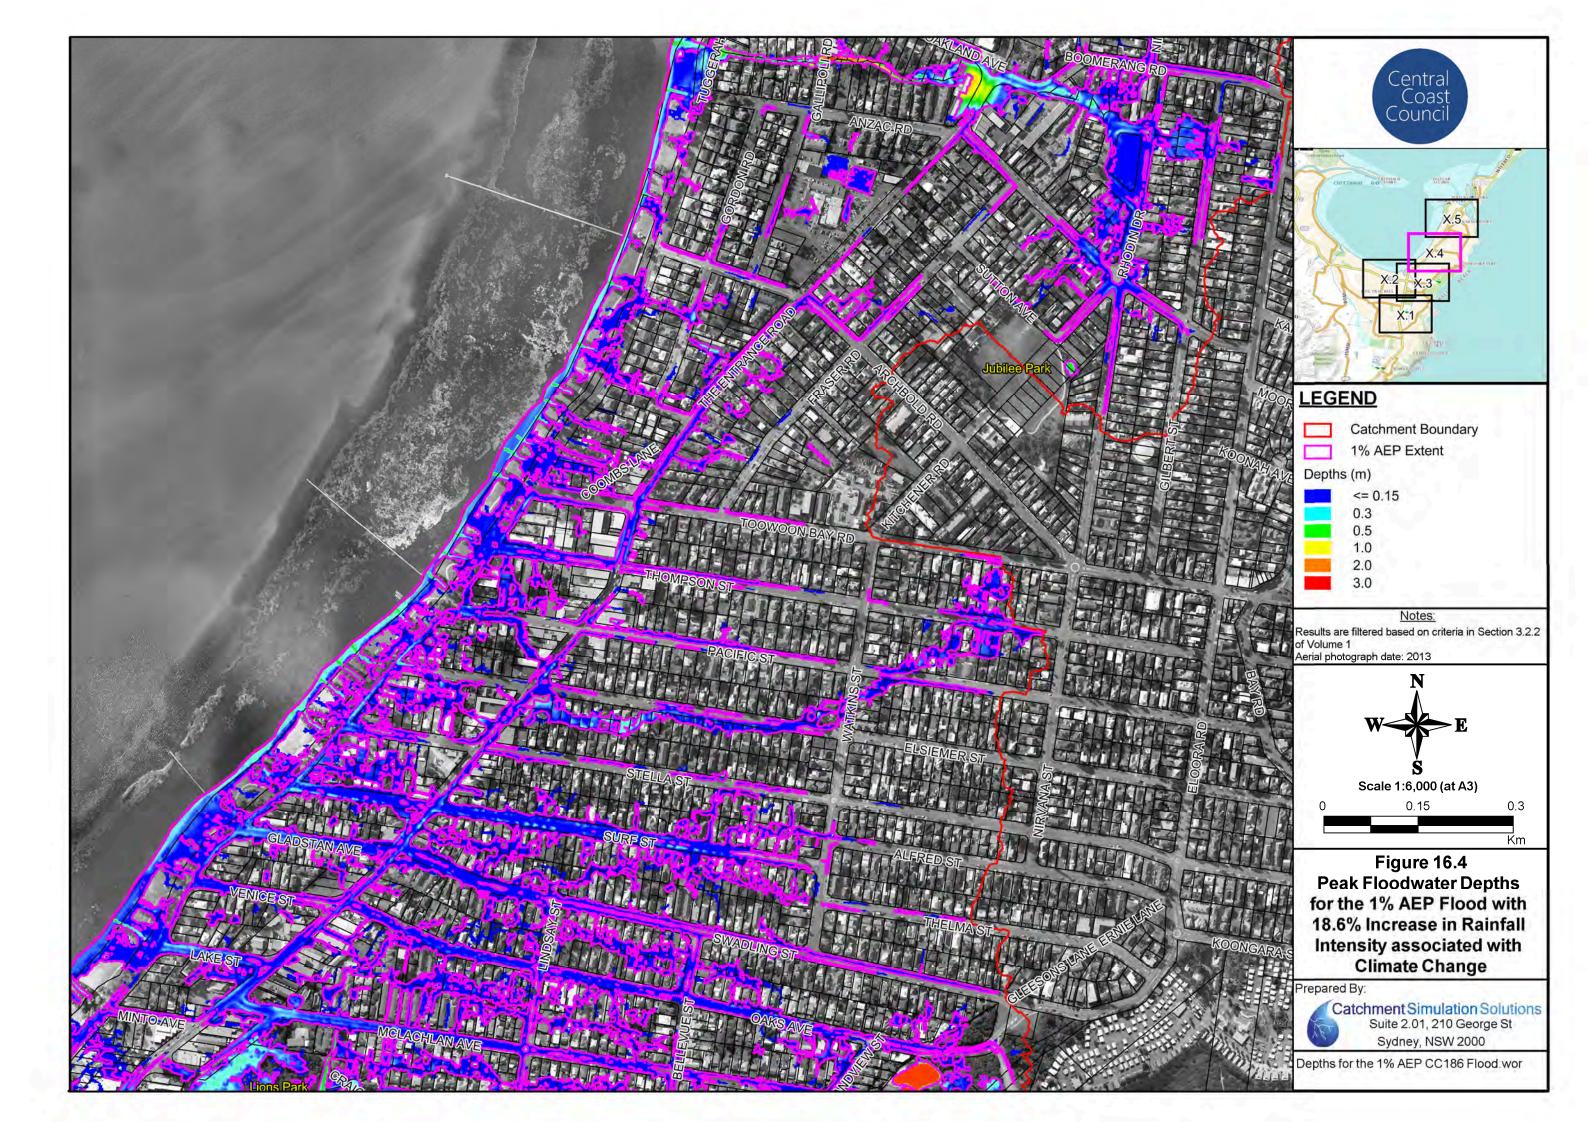

#### Flood Maps for Existing Conditions

- Figure 5: Peak Floodwater Depths for the 20% AEP Flood
- Figure 6: Peak Floodwater Depths for the 5% AEP Flood
- Figure 7 Peak Floodwater Depths for the 1% AEP Flood
- Figure 8 Peak Floodwater Depths for the PMF
- Figure 9 Stormwater Capacity
- Figure 10 Flood Hazard for the 1% AEP Flood
- Figure 11 Flood Hazard for the PMF
- Figure 12 Emergency Response Classifications for the 1% AEP Flood
- Figure 13 Emergency Response Classifications for the PMF
- Figure 14 1% AEP Hydraulic Categories
- Figure 15 PMF Hydraulic Categories
- Figure 16 Peak Floodwater Depths and Velocities for the 1% AEP Flood with 18.6% Increase in Rainfall Intensity associated with Climate Change
- Figure 17 Flood Planning Area
- Figure 18 Local Environmental Plan (LEP) Zoning