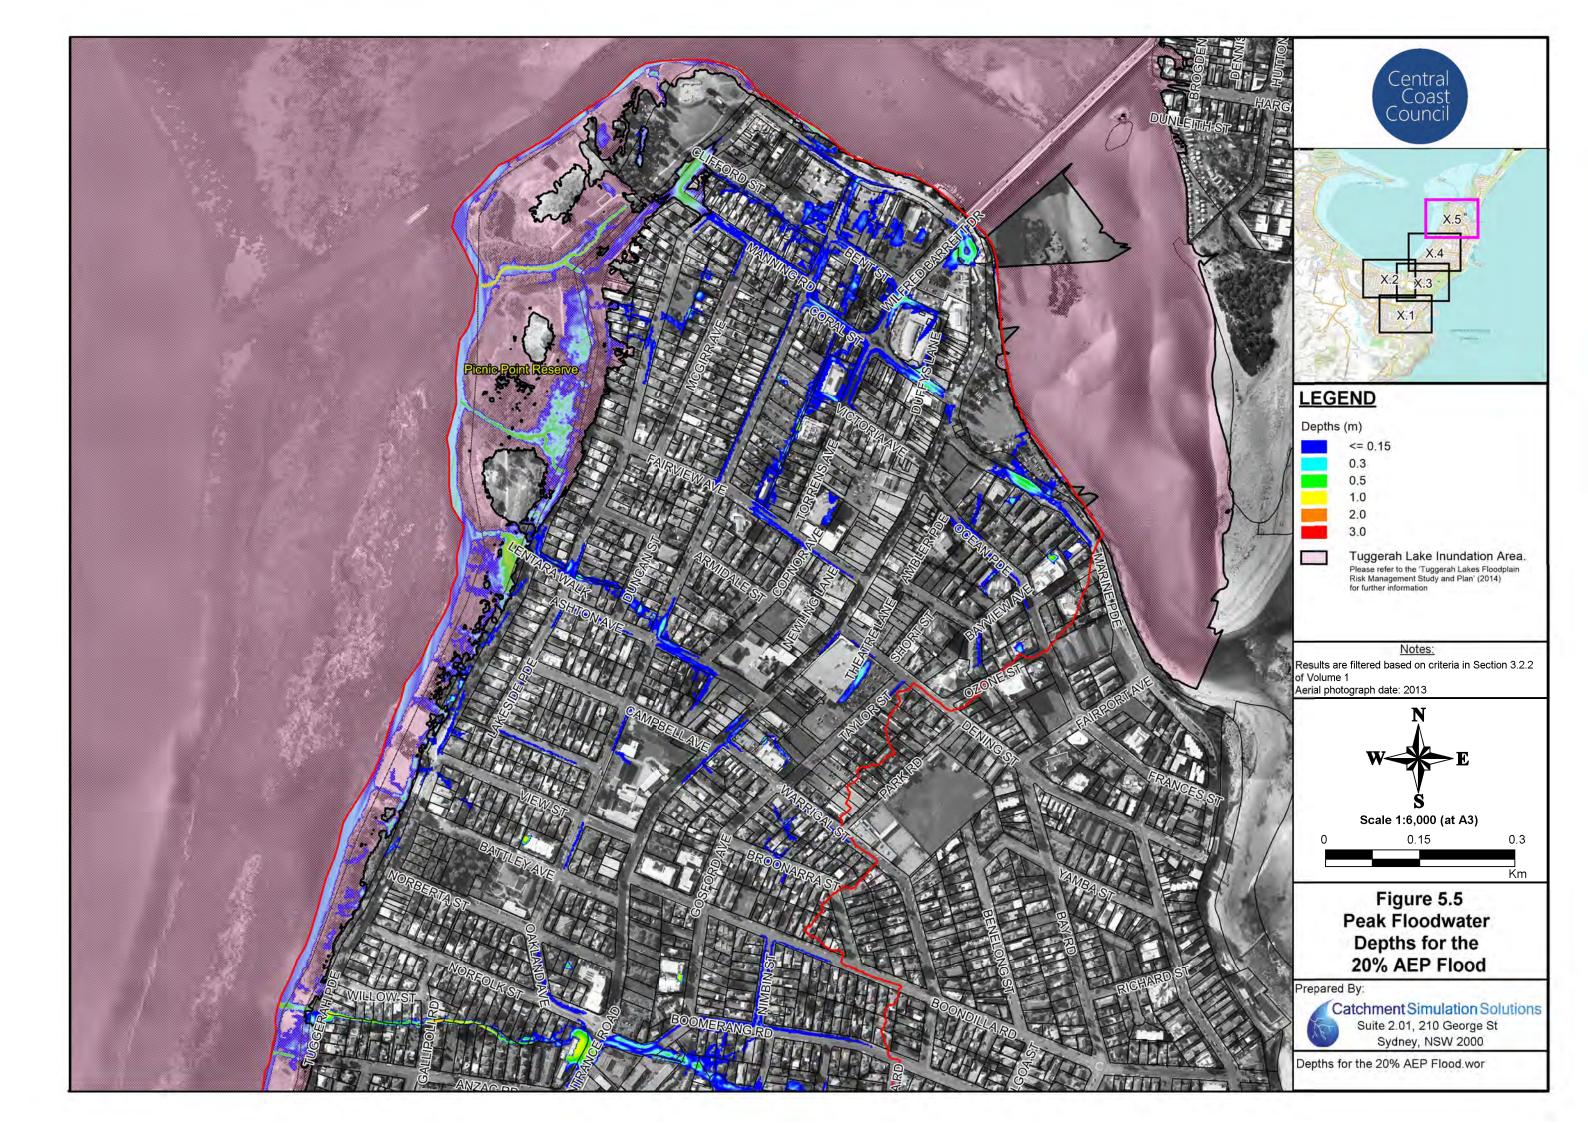

#### Flood Maps for Existing Conditions

- Figure 5: Peak Floodwater Depths for the 20% AEP Flood
- Figure 6: Peak Floodwater Depths for the 5% AEP Flood
- Figure 7 Peak Floodwater Depths for the 1% AEP Flood
- Figure 8 Peak Floodwater Depths for the PMF
- Figure 9 Stormwater Capacity
- Figure 10 Flood Hazard for the 1% AEP Flood
- Figure 11 Flood Hazard for the PMF
- Figure 12 Emergency Response Classifications for the 1% AEP Flood
- Figure 13 Emergency Response Classifications for the PMF
- Figure 14 1% AEP Hydraulic Categories
- Figure 15 PMF Hydraulic Categories
- Figure 16 Peak Floodwater Depths and Velocities for the 1% AEP Flood with 18.6% Increase in Rainfall Intensity associated with Climate Change
- Figure 17 Flood Planning Area
- Figure 18 Local Environmental Plan (LEP) Zoning