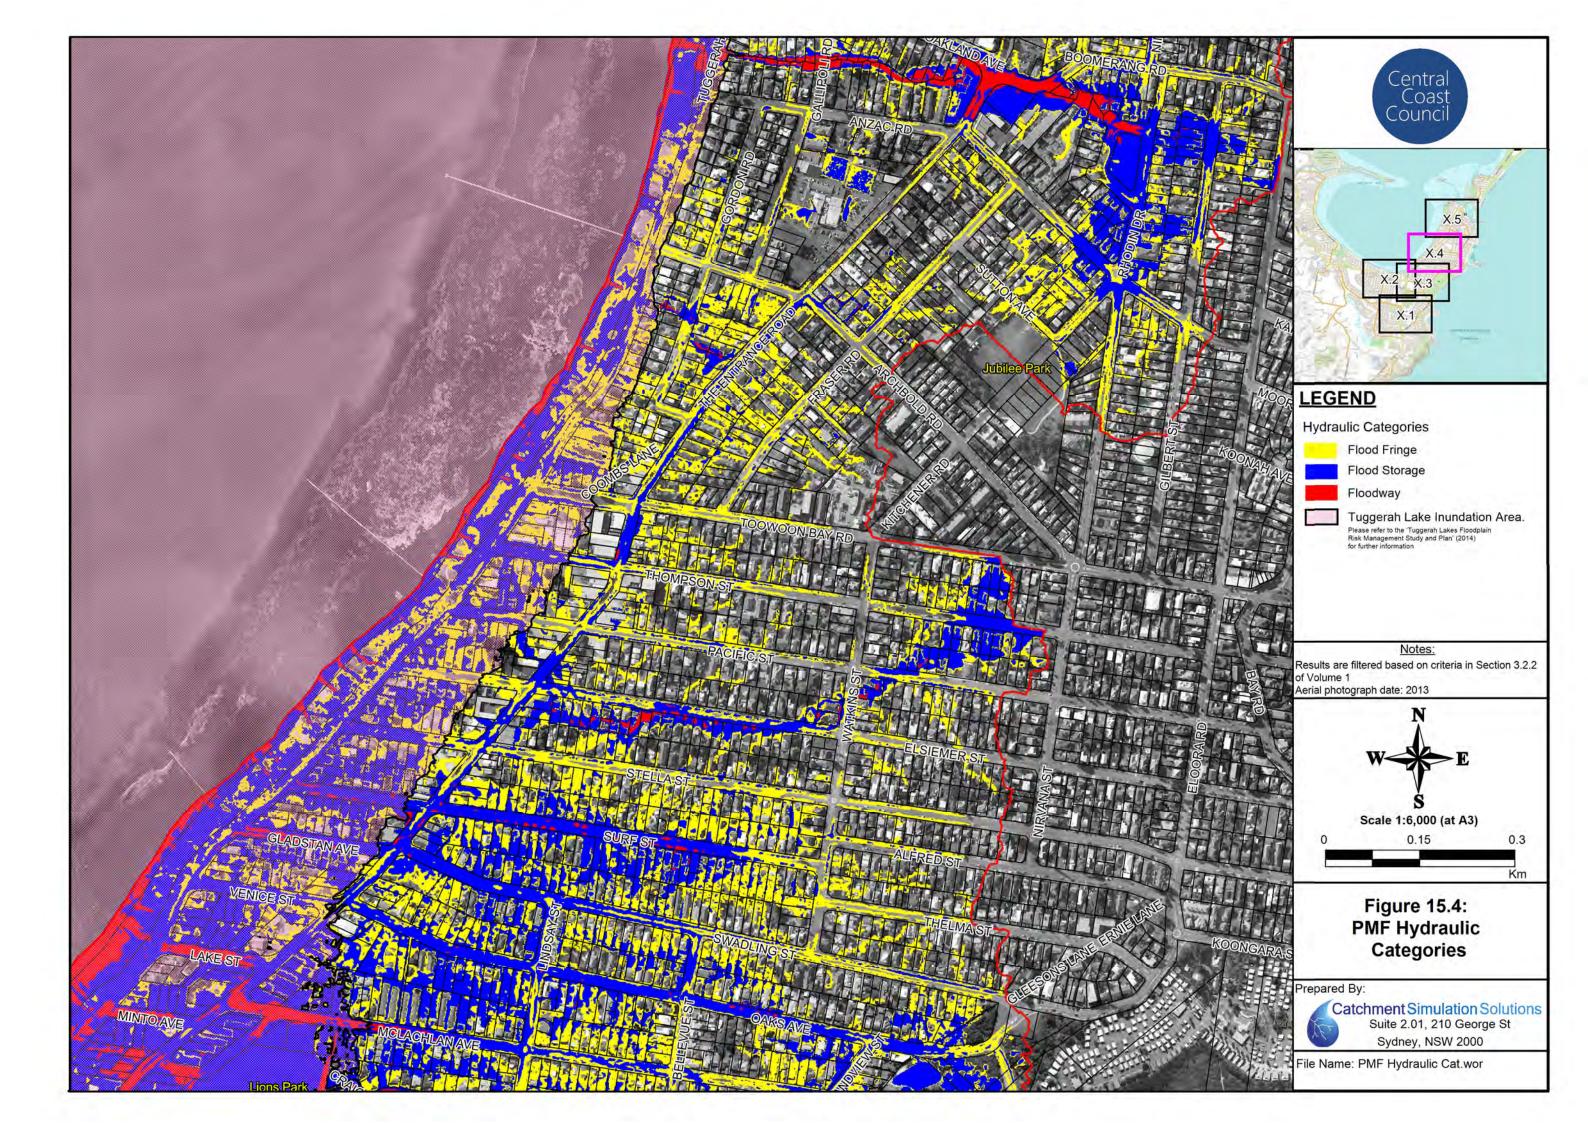

#### Flood Maps for Existing Conditions

- Figure 5: Peak Floodwater Depths for the 20% AEP Flood
- Figure 6: Peak Floodwater Depths for the 5% AEP Flood
- Figure 7 Peak Floodwater Depths for the 1% AEP Flood
- Figure 8 Peak Floodwater Depths for the PMF
- Figure 9 Stormwater Capacity
- Figure 10 Flood Hazard for the 1% AEP Flood
- Figure 11 Flood Hazard for the PMF
- Figure 12 Emergency Response Classifications for the 1% AEP Flood
- Figure 13 Emergency Response Classifications for the PMF
- Figure 14 1% AEP Hydraulic Categories
- Figure 15 PMF Hydraulic Categories
- Figure 16 Peak Floodwater Depths and Velocities for the 1% AEP Flood with 18.6% Increase in Rainfall Intensity associated with Climate Change
- Figure 17 Flood Planning Area
- Figure 18 Local Environmental Plan (LEP) Zoning