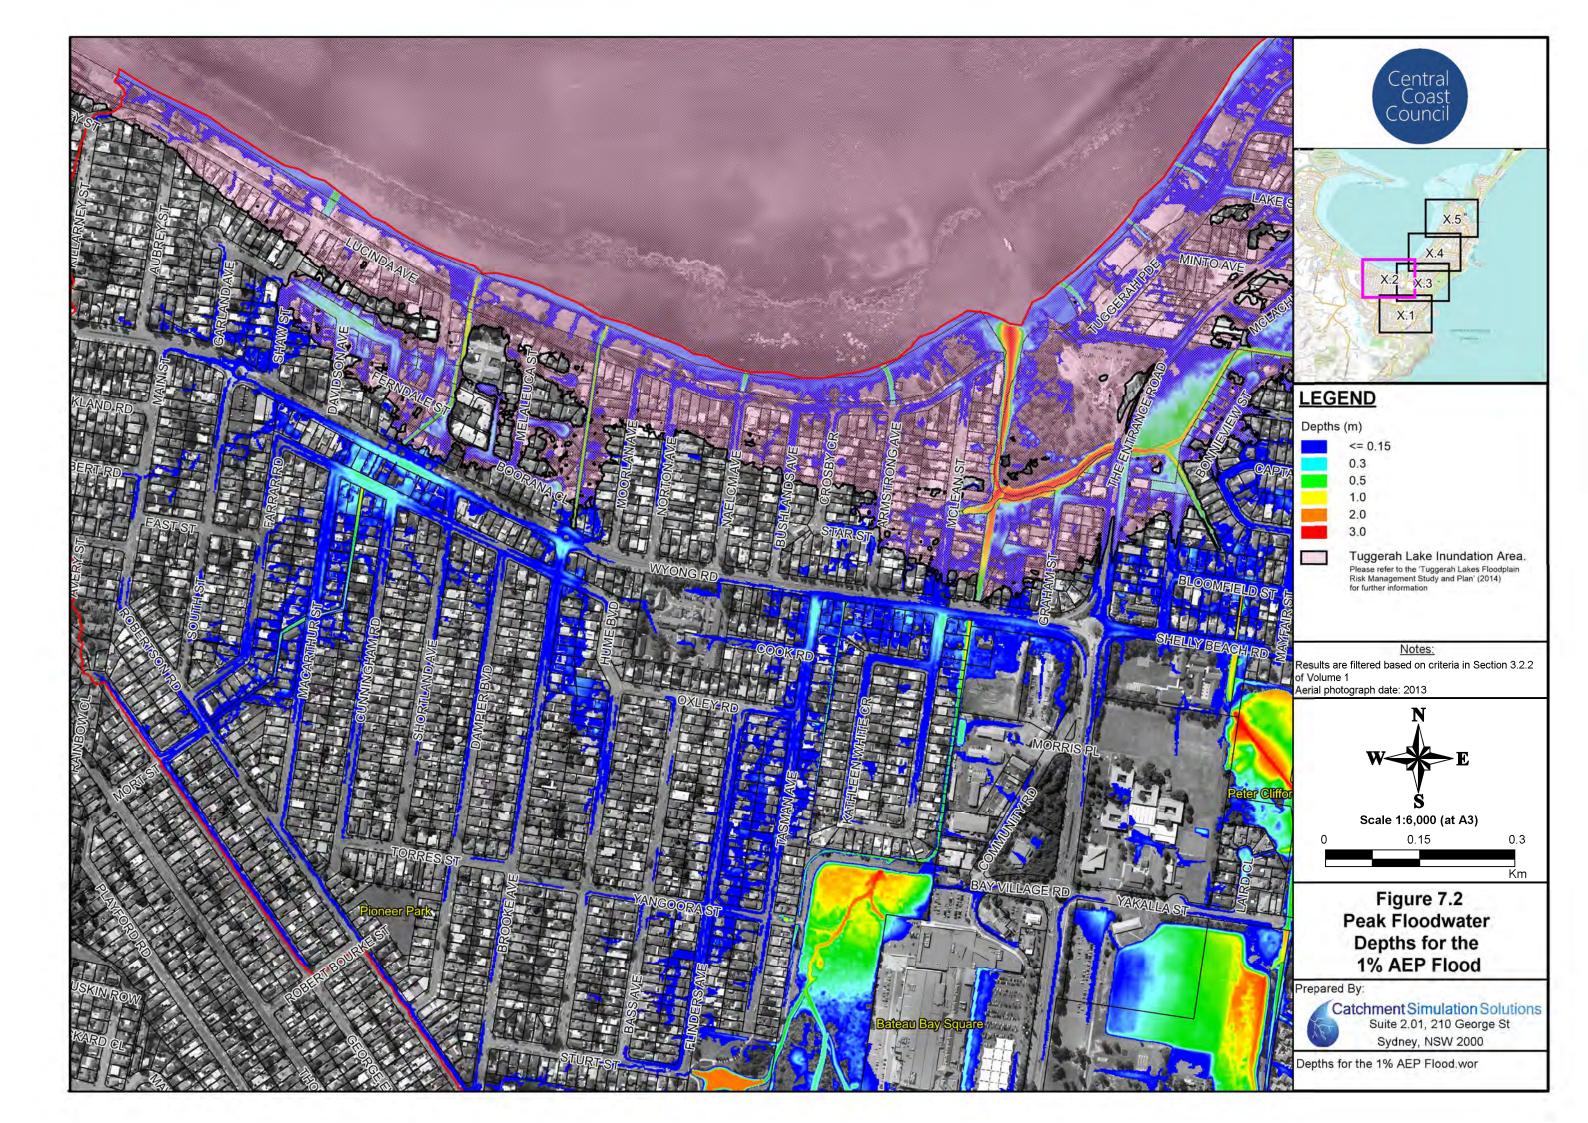

#### Flood Maps for Existing Conditions

- Figure 5: Peak Floodwater Depths for the 20% AEP Flood
- Figure 6: Peak Floodwater Depths for the 5% AEP Flood
- Figure 7 Peak Floodwater Depths for the 1% AEP Flood
- Figure 8 Peak Floodwater Depths for the PMF
- Figure 9 Stormwater Capacity
- Figure 10 Flood Hazard for the 1% AEP Flood
- Figure 11 Flood Hazard for the PMF
- Figure 12 Emergency Response Classifications for the 1% AEP Flood
- Figure 13 Emergency Response Classifications for the PMF
- Figure 14 1% AEP Hydraulic Categories
- Figure 15 PMF Hydraulic Categories
- Figure 16 Peak Floodwater Depths and Velocities for the 1% AEP Flood with 18.6% Increase in Rainfall Intensity associated with Climate Change
- Figure 17 Flood Planning Area
- Figure 18 Local Environmental Plan (LEP) Zoning