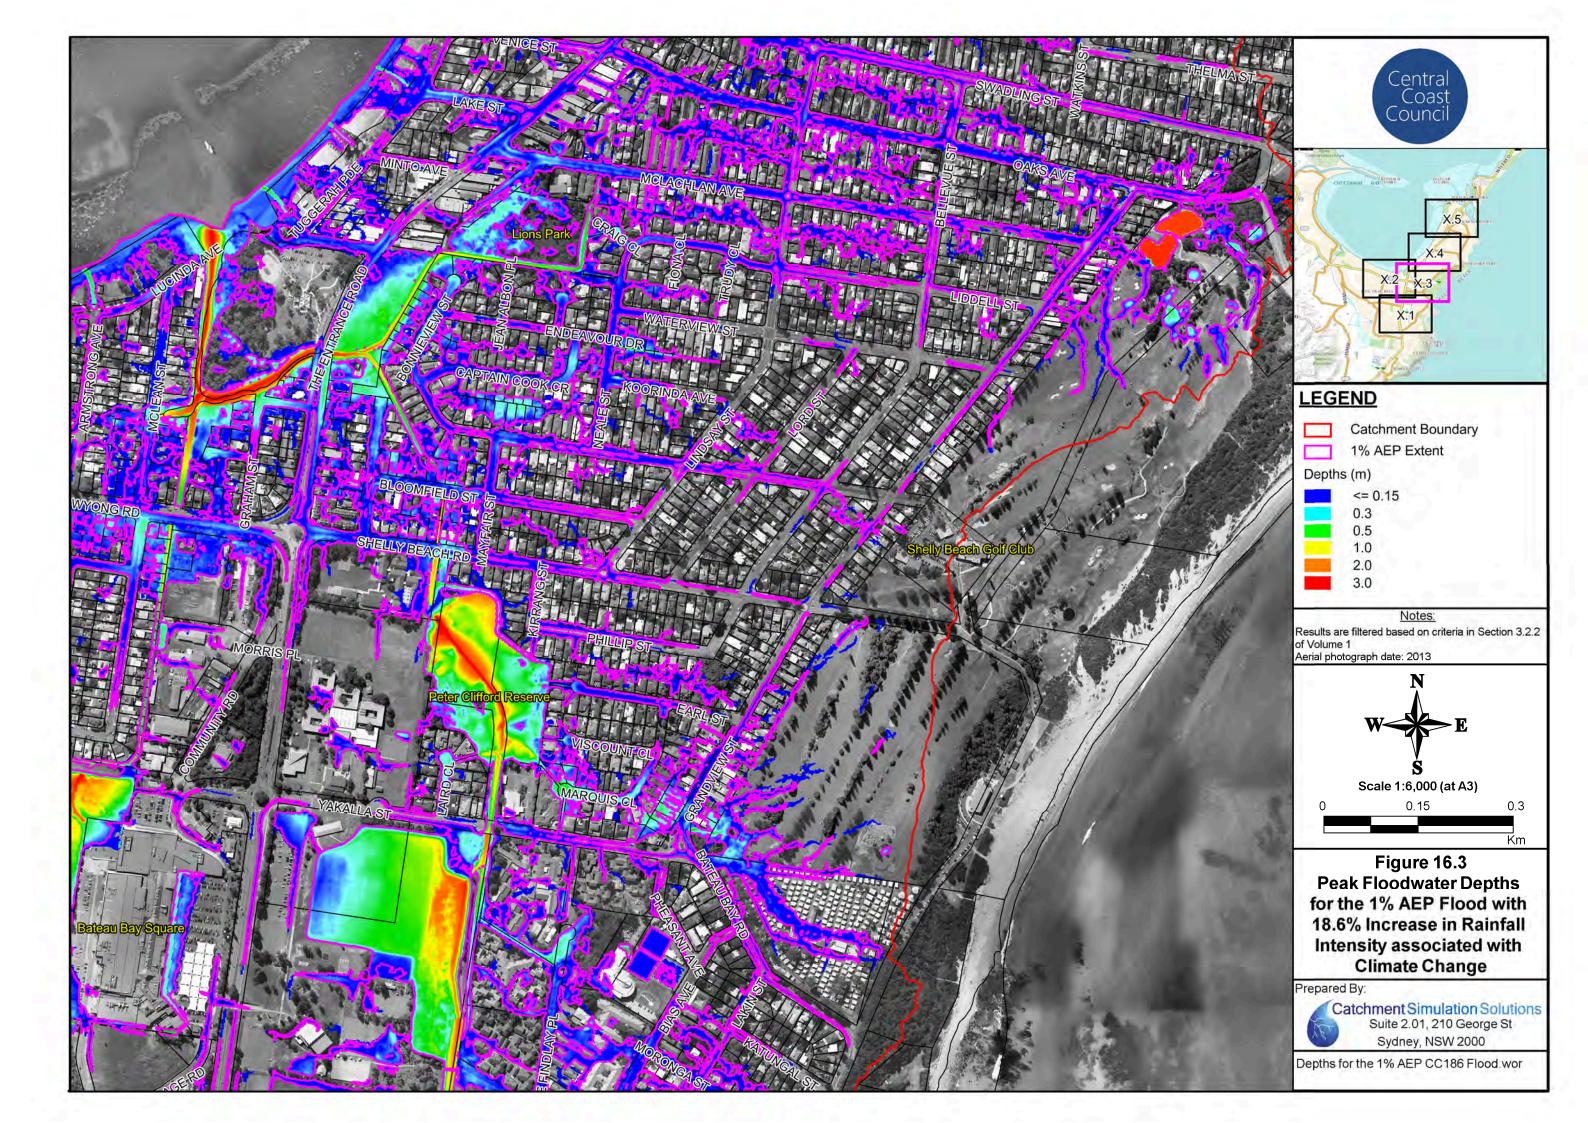

#### Flood Maps for Existing Conditions

- Figure 5: Peak Floodwater Depths for the 20% AEP Flood
- Figure 6: Peak Floodwater Depths for the 5% AEP Flood
- Figure 7 Peak Floodwater Depths for the 1% AEP Flood
- Figure 8 Peak Floodwater Depths for the PMF
- Figure 9 Stormwater Capacity
- Figure 10 Flood Hazard for the 1% AEP Flood
- Figure 11 Flood Hazard for the PMF
- Figure 12 Emergency Response Classifications for the 1% AEP Flood
- Figure 13 Emergency Response Classifications for the PMF
- Figure 14 1% AEP Hydraulic Categories
- Figure 15 PMF Hydraulic Categories
- Figure 16 Peak Floodwater Depths and Velocities for the 1% AEP Flood with 18.6% Increase in Rainfall Intensity associated with Climate Change
- Figure 17 Flood Planning Area
- Figure 18 Local Environmental Plan (LEP) Zoning