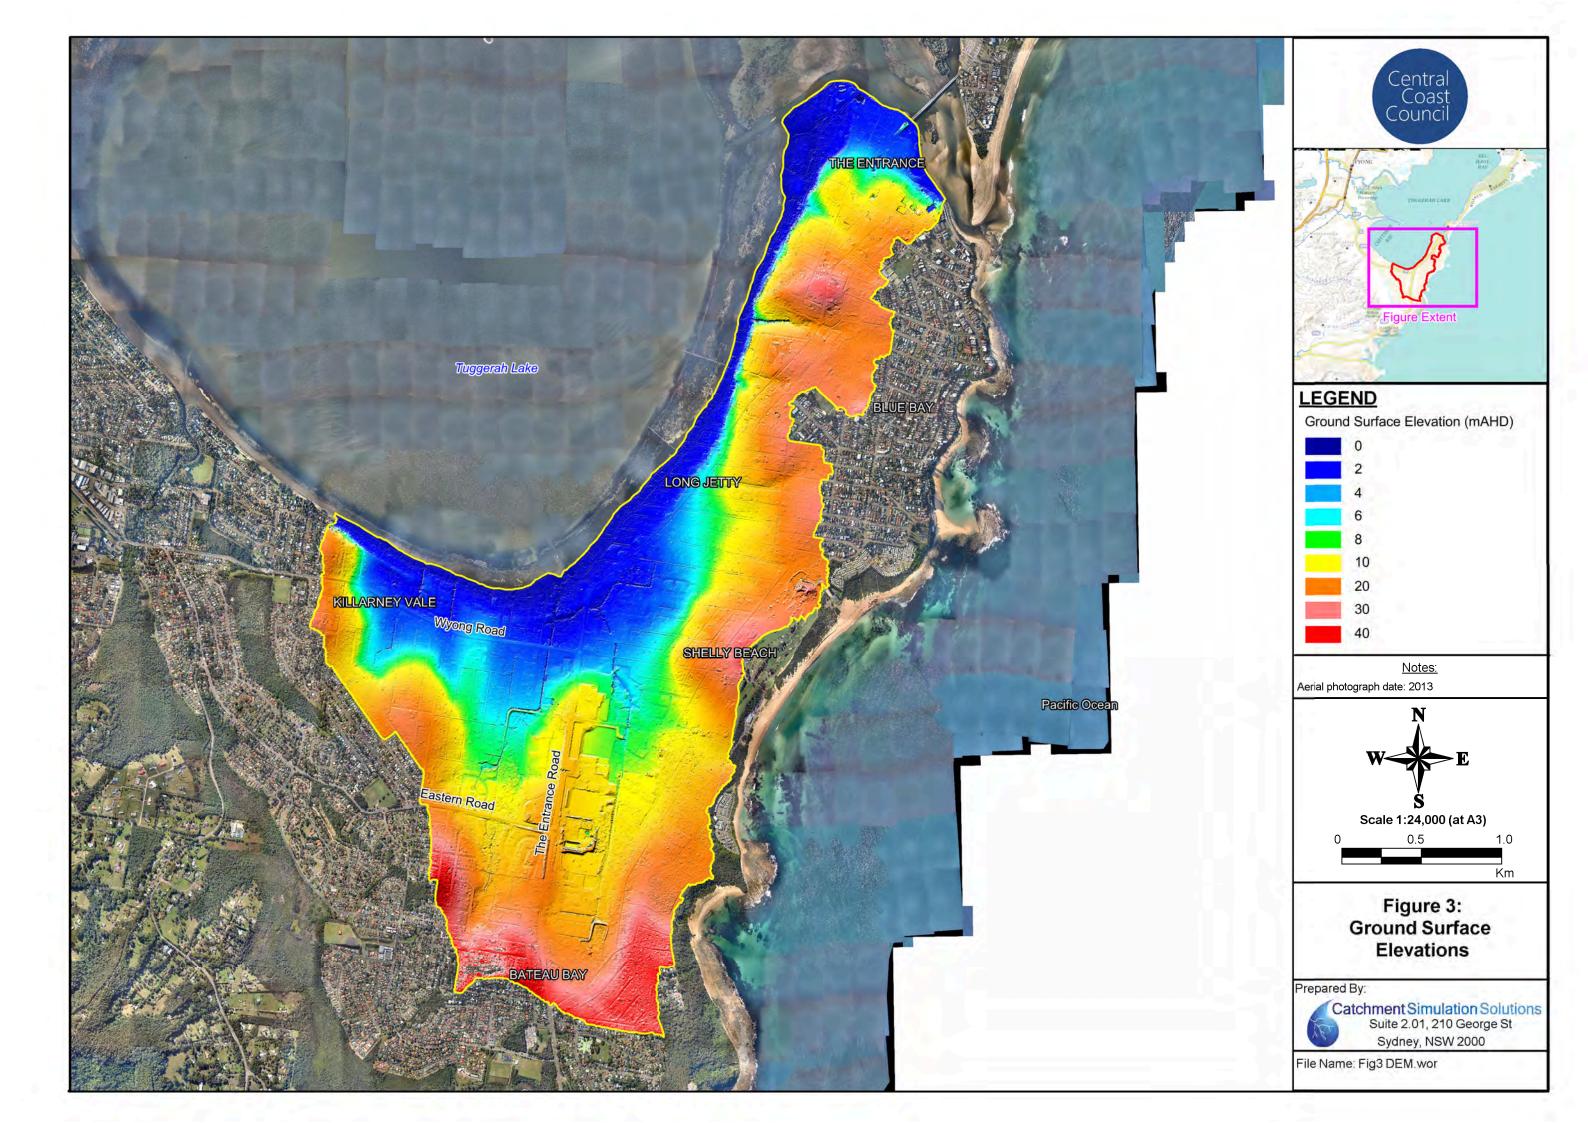

## **FIGURES**

- Figure 1 Killarney vale and Long Jetty Catchments
- Figure 2 Existing Flood Detention Basins
- Figure 3 Ground Surface Elevations
- Figure 4 Environmental and Heritage Constraints