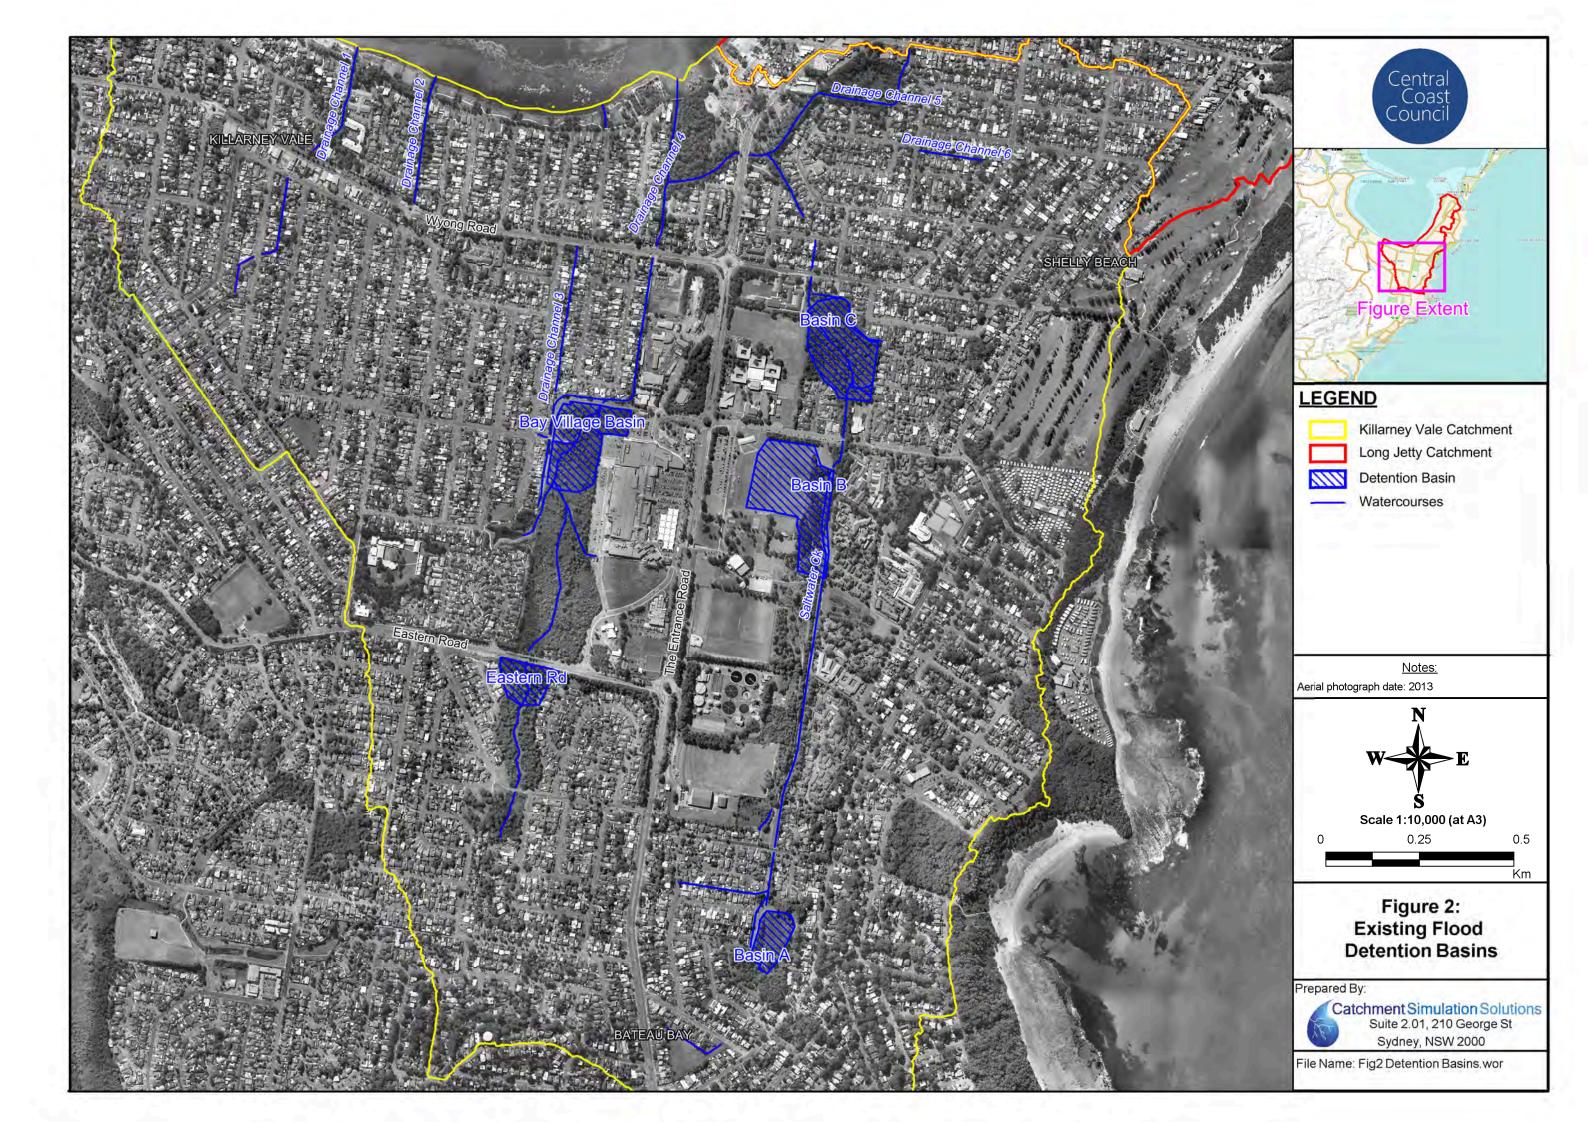

## **FIGURES**

- Figure 1 Killarney vale and Long Jetty Catchments
- Figure 2 Existing Flood Detention Basins
- Figure 3 Ground Surface Elevations
- Figure 4 Environmental and Heritage Constraints