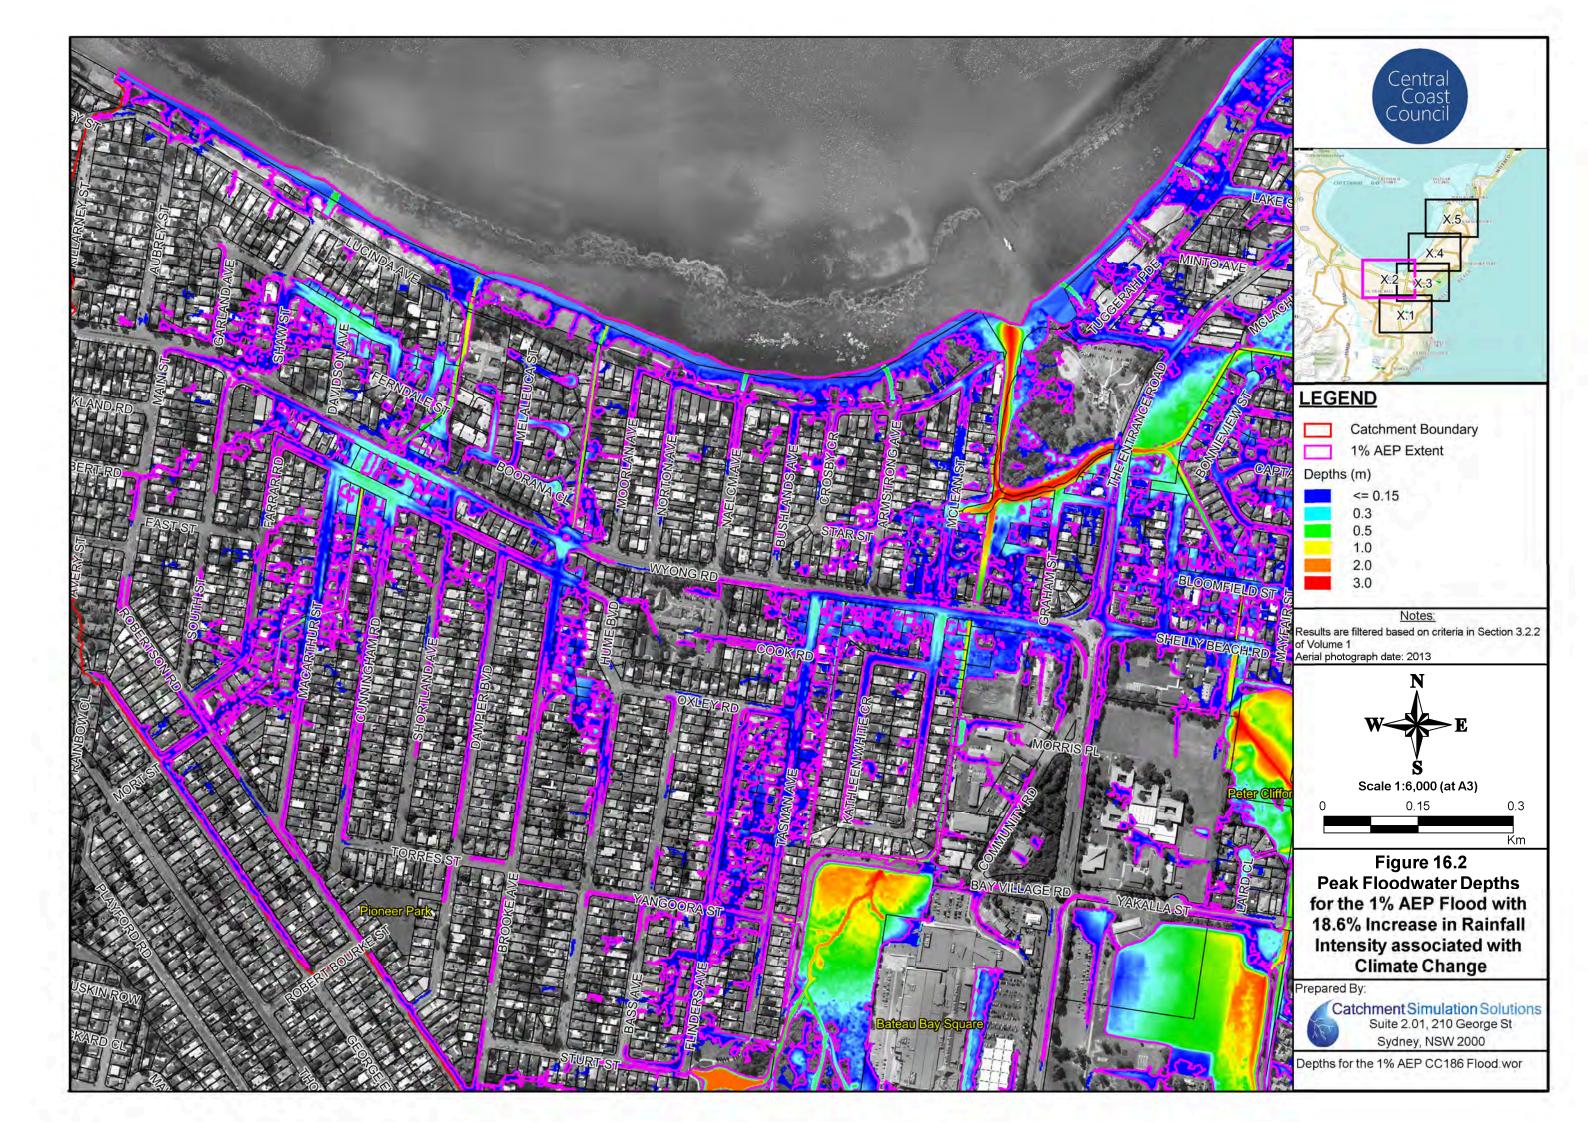

#### Flood Maps for Existing Conditions

- Figure 5: Peak Floodwater Depths for the 20% AEP Flood
- Figure 6: Peak Floodwater Depths for the 5% AEP Flood
- Figure 7 Peak Floodwater Depths for the 1% AEP Flood
- Figure 8 Peak Floodwater Depths for the PMF
- Figure 9 Stormwater Capacity
- Figure 10 Flood Hazard for the 1% AEP Flood
- Figure 11 Flood Hazard for the PMF
- Figure 12 Emergency Response Classifications for the 1% AEP Flood
- Figure 13 Emergency Response Classifications for the PMF
- Figure 14 1% AEP Hydraulic Categories
- Figure 15 PMF Hydraulic Categories
- Figure 16 Peak Floodwater Depths and Velocities for the 1% AEP Flood with 18.6% Increase in Rainfall Intensity associated with Climate Change
- Figure 17 Flood Planning Area
- Figure 18 Local Environmental Plan (LEP) Zoning