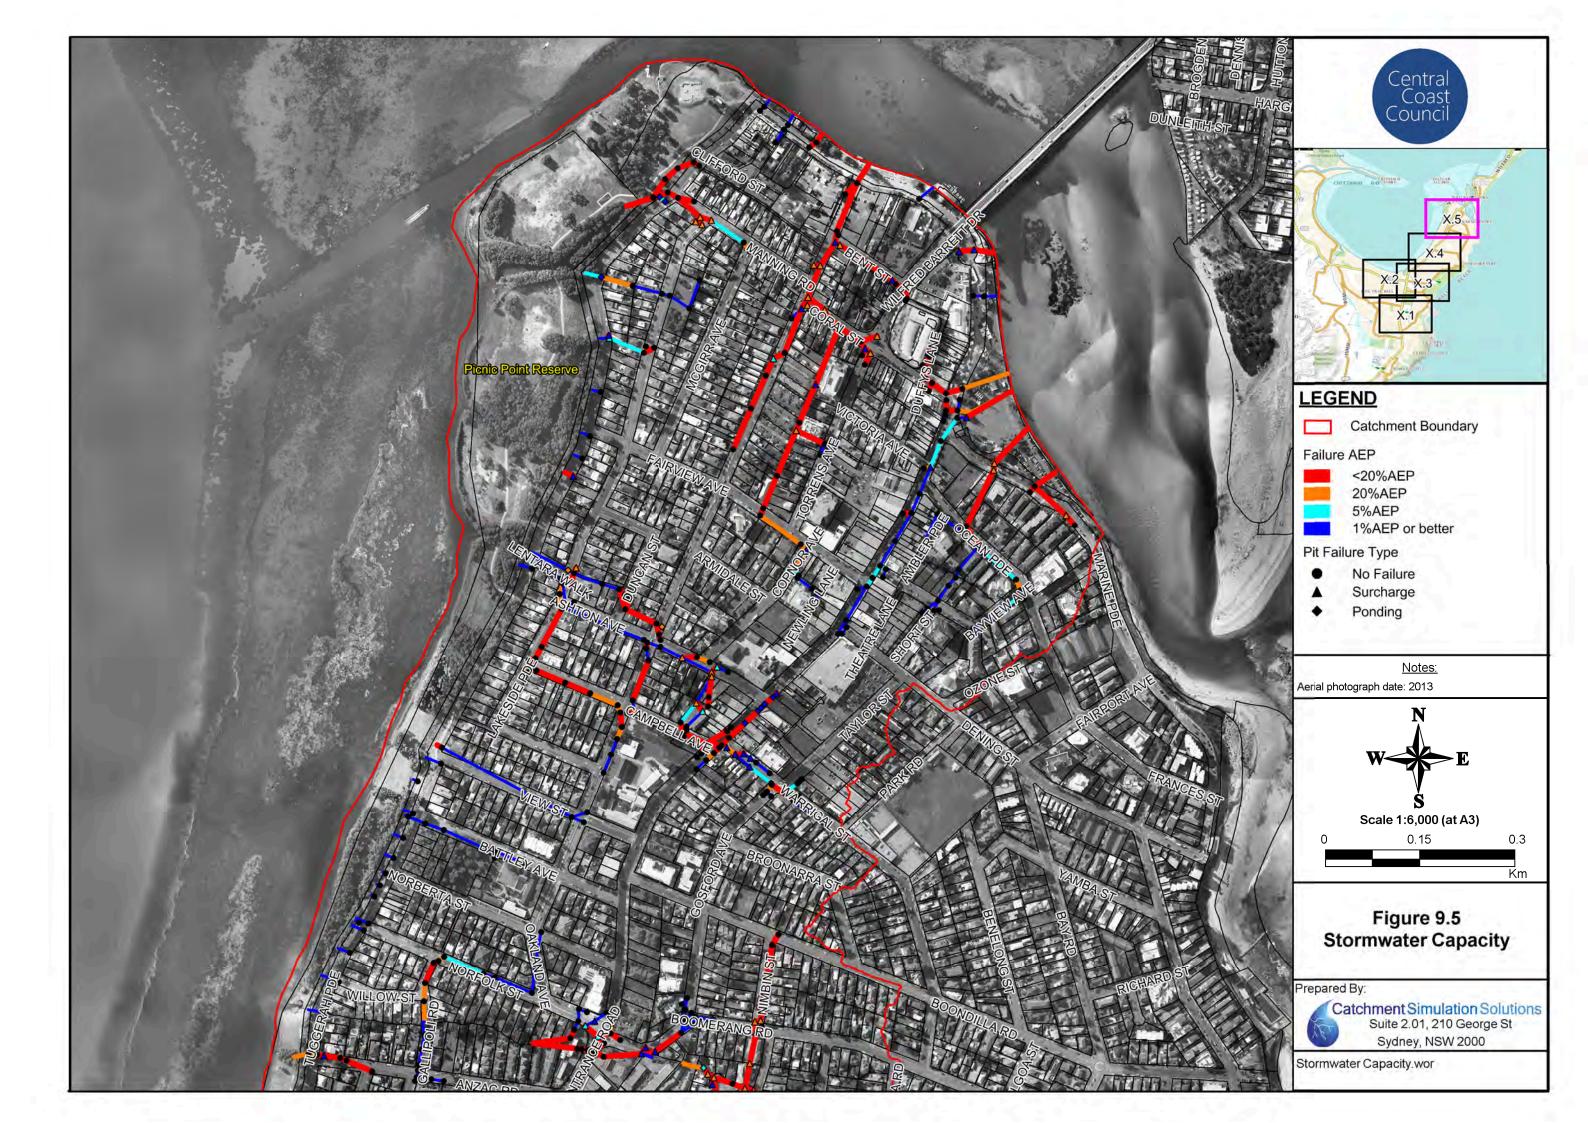

#### Flood Maps for Existing Conditions

- Figure 5: Peak Floodwater Depths for the 20% AEP Flood
- Figure 6: Peak Floodwater Depths for the 5% AEP Flood
- Figure 7 Peak Floodwater Depths for the 1% AEP Flood
- Figure 8 Peak Floodwater Depths for the PMF
- Figure 9 Stormwater Capacity
- Figure 10 Flood Hazard for the 1% AEP Flood
- Figure 11 Flood Hazard for the PMF
- Figure 12 Emergency Response Classifications for the 1% AEP Flood
- Figure 13 Emergency Response Classifications for the PMF
- Figure 14 1% AEP Hydraulic Categories
- Figure 15 PMF Hydraulic Categories
- Figure 16 Peak Floodwater Depths and Velocities for the 1% AEP Flood with 18.6% Increase in Rainfall Intensity associated with Climate Change
- Figure 17 Flood Planning Area
- Figure 18 Local Environmental Plan (LEP) Zoning