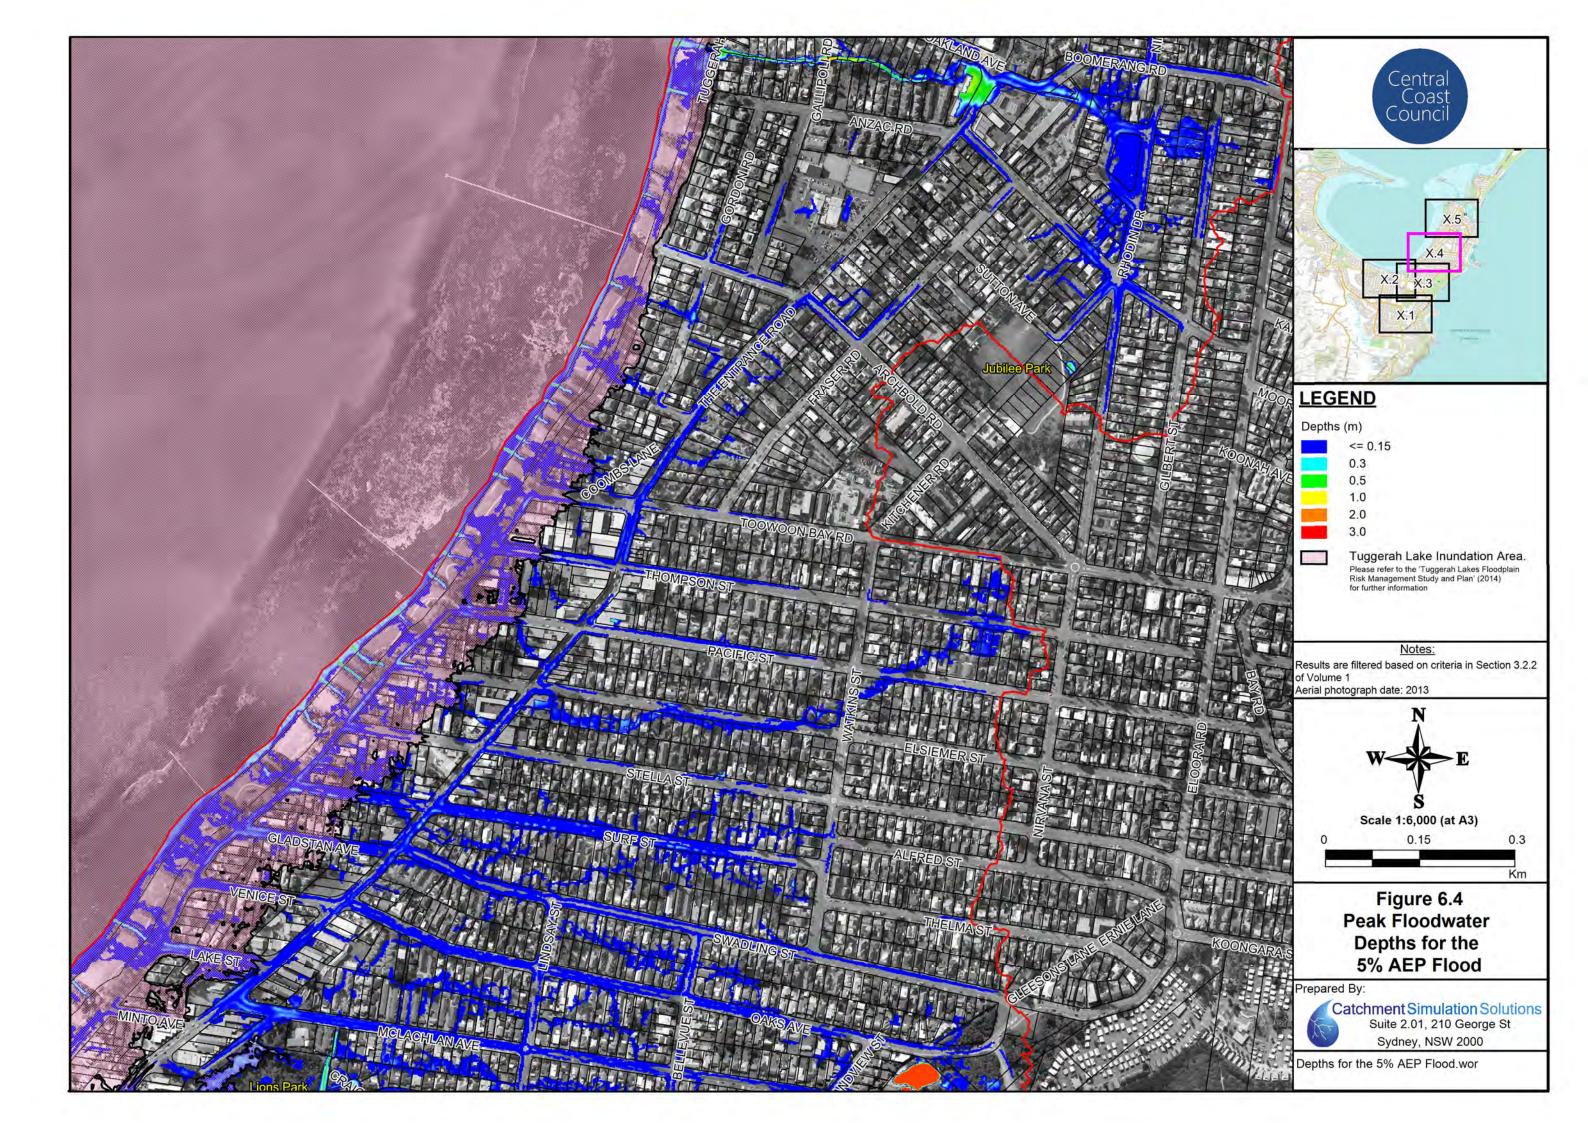

#### Flood Maps for Existing Conditions

- Figure 5: Peak Floodwater Depths for the 20% AEP Flood
- Figure 6: Peak Floodwater Depths for the 5% AEP Flood
- Figure 7 Peak Floodwater Depths for the 1% AEP Flood
- Figure 8 Peak Floodwater Depths for the PMF
- Figure 9 Stormwater Capacity
- Figure 10 Flood Hazard for the 1% AEP Flood
- Figure 11 Flood Hazard for the PMF
- Figure 12 Emergency Response Classifications for the 1% AEP Flood
- Figure 13 Emergency Response Classifications for the PMF
- Figure 14 1% AEP Hydraulic Categories
- Figure 15 PMF Hydraulic Categories
- Figure 16 Peak Floodwater Depths and Velocities for the 1% AEP Flood with 18.6% Increase in Rainfall Intensity associated with Climate Change
- Figure 17 Flood Planning Area
- Figure 18 Local Environmental Plan (LEP) Zoning