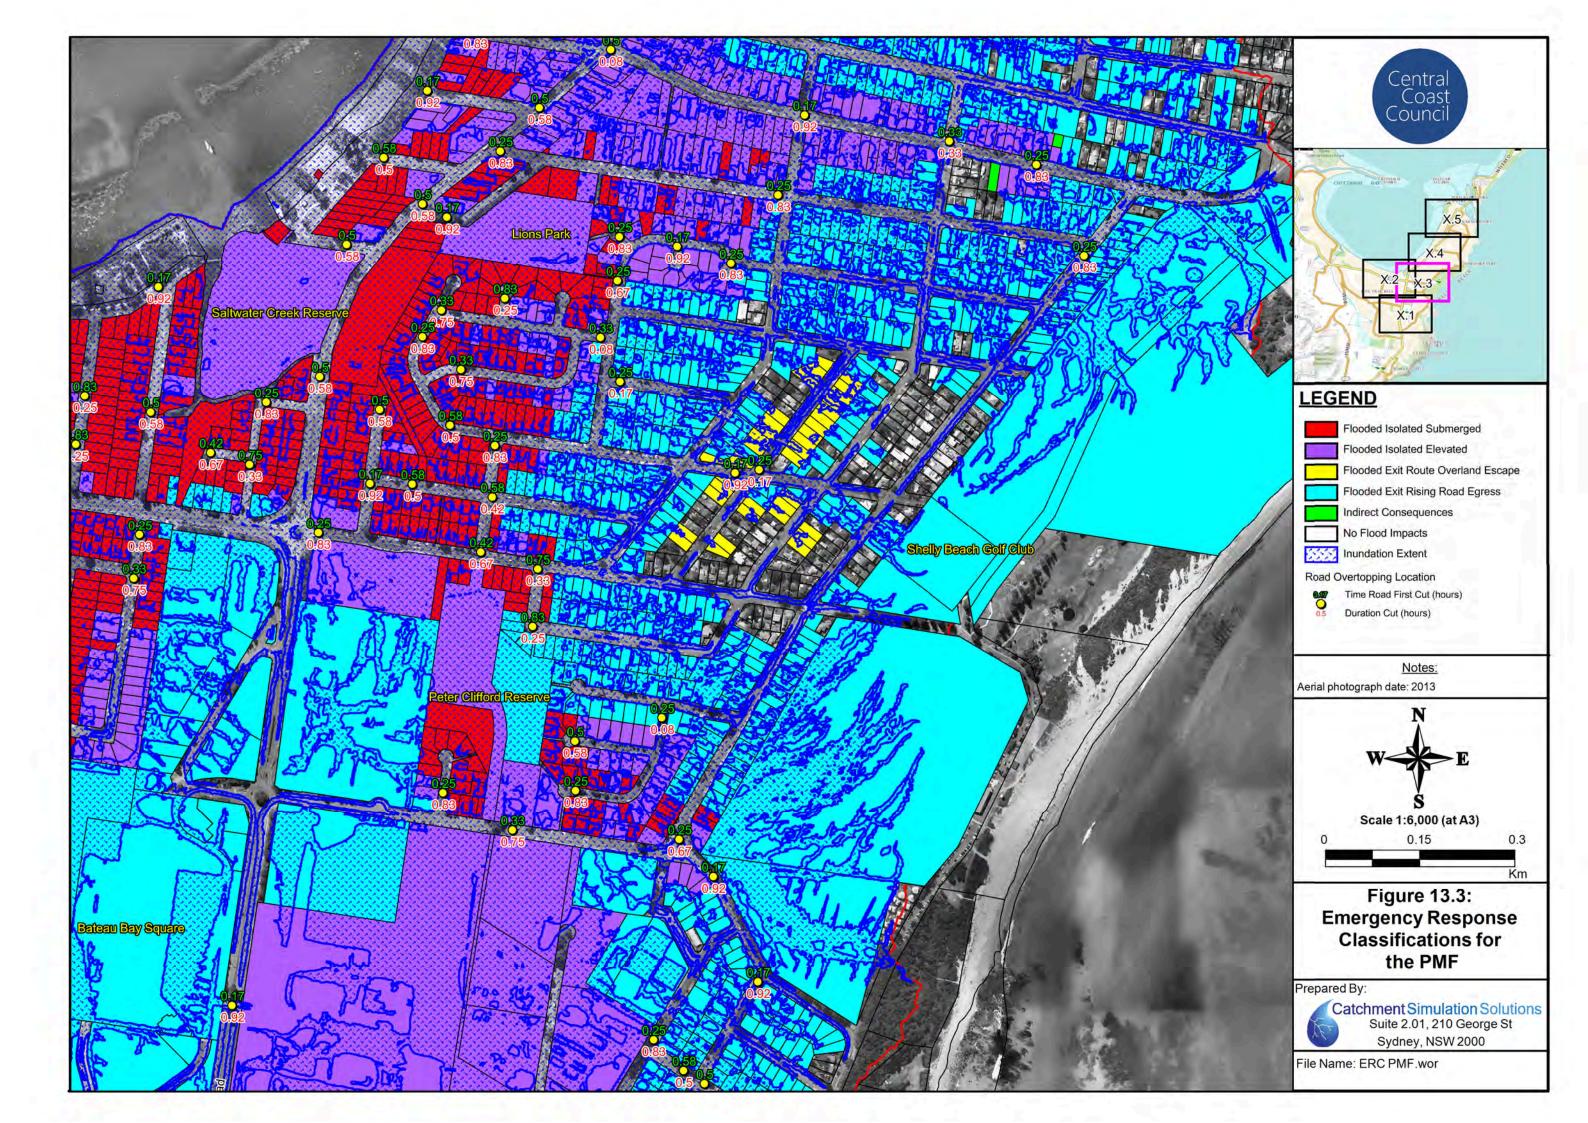

#### Flood Maps for Existing Conditions

- Figure 5: Peak Floodwater Depths for the 20% AEP Flood
- Figure 6: Peak Floodwater Depths for the 5% AEP Flood
- Figure 7 Peak Floodwater Depths for the 1% AEP Flood
- Figure 8 Peak Floodwater Depths for the PMF
- Figure 9 Stormwater Capacity
- Figure 10 Flood Hazard for the 1% AEP Flood
- Figure 11 Flood Hazard for the PMF
- Figure 12 Emergency Response Classifications for the 1% AEP Flood
- Figure 13 Emergency Response Classifications for the PMF
- Figure 14 1% AEP Hydraulic Categories
- Figure 15 PMF Hydraulic Categories
- Figure 16 Peak Floodwater Depths and Velocities for the 1% AEP Flood with 18.6% Increase in Rainfall Intensity associated with Climate Change
- Figure 17 Flood Planning Area
- Figure 18 Local Environmental Plan (LEP) Zoning