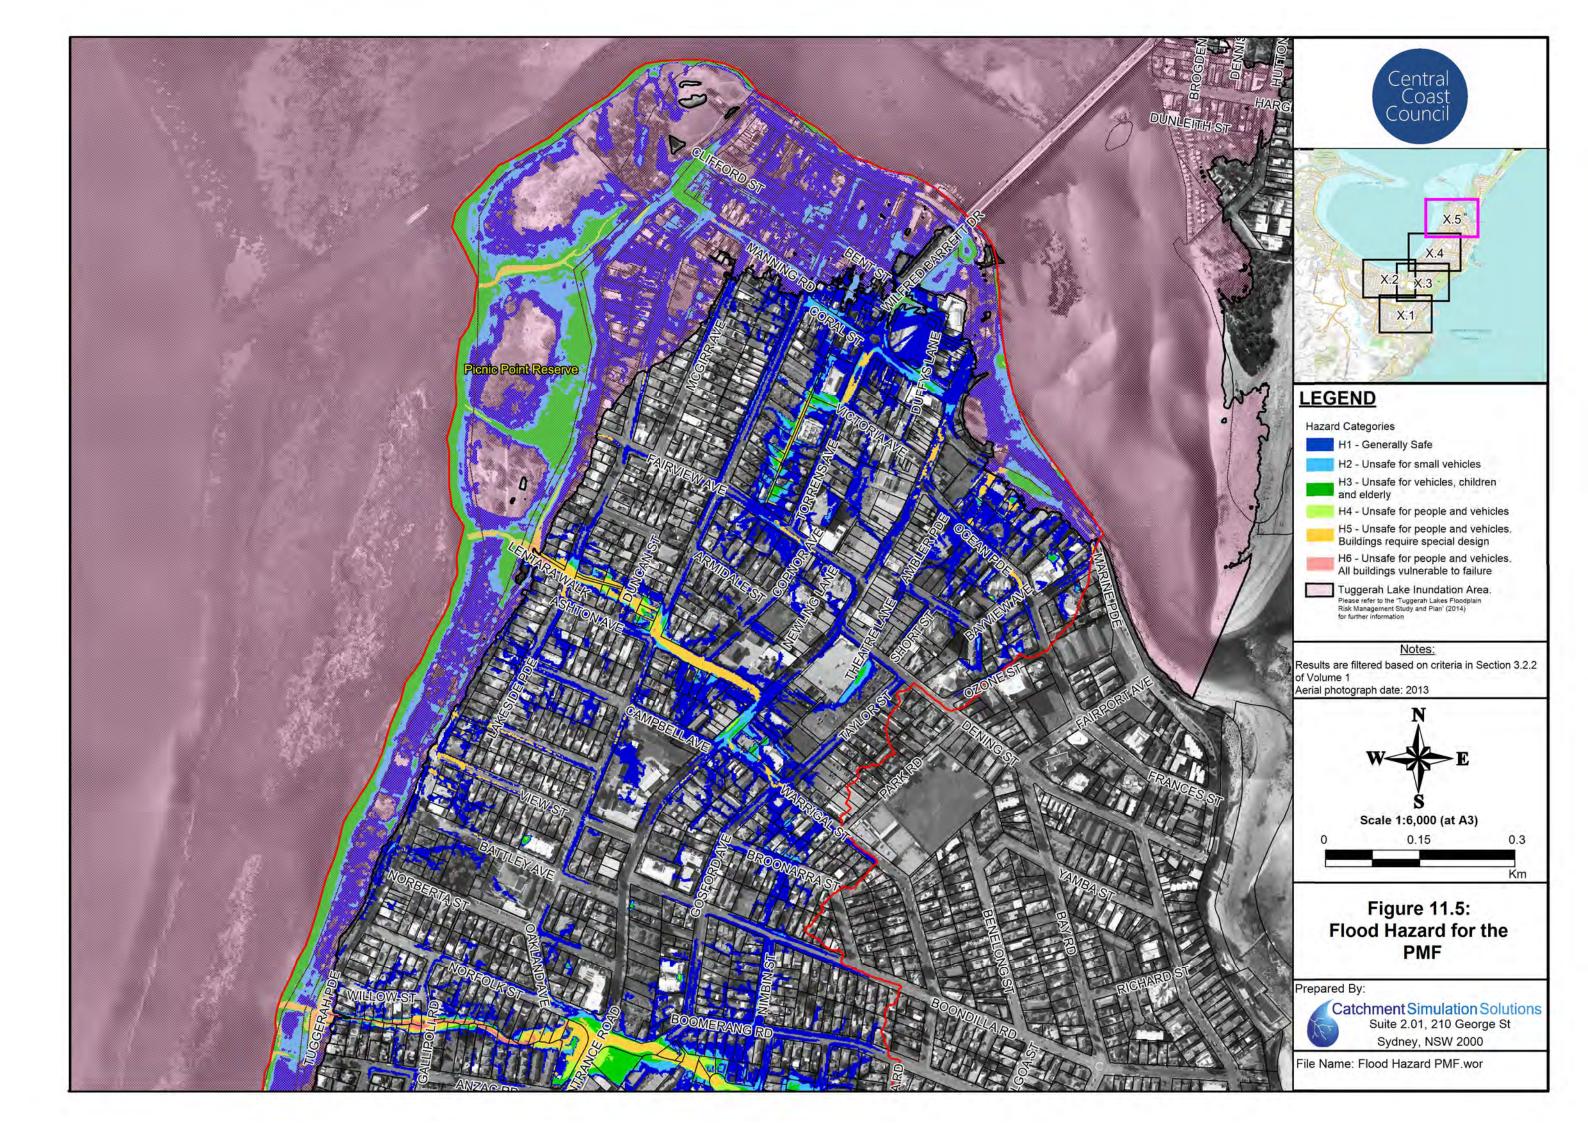

#### Flood Maps for Existing Conditions

- Figure 5: Peak Floodwater Depths for the 20% AEP Flood
- Figure 6: Peak Floodwater Depths for the 5% AEP Flood
- Figure 7 Peak Floodwater Depths for the 1% AEP Flood
- Figure 8 Peak Floodwater Depths for the PMF
- Figure 9 Stormwater Capacity
- Figure 10 Flood Hazard for the 1% AEP Flood
- Figure 11 Flood Hazard for the PMF
- Figure 12 Emergency Response Classifications for the 1% AEP Flood
- Figure 13 Emergency Response Classifications for the PMF
- Figure 14 1% AEP Hydraulic Categories
- Figure 15 PMF Hydraulic Categories
- Figure 16 Peak Floodwater Depths and Velocities for the 1% AEP Flood with 18.6% Increase in Rainfall Intensity associated with Climate Change
- Figure 17 Flood Planning Area
- Figure 18 Local Environmental Plan (LEP) Zoning