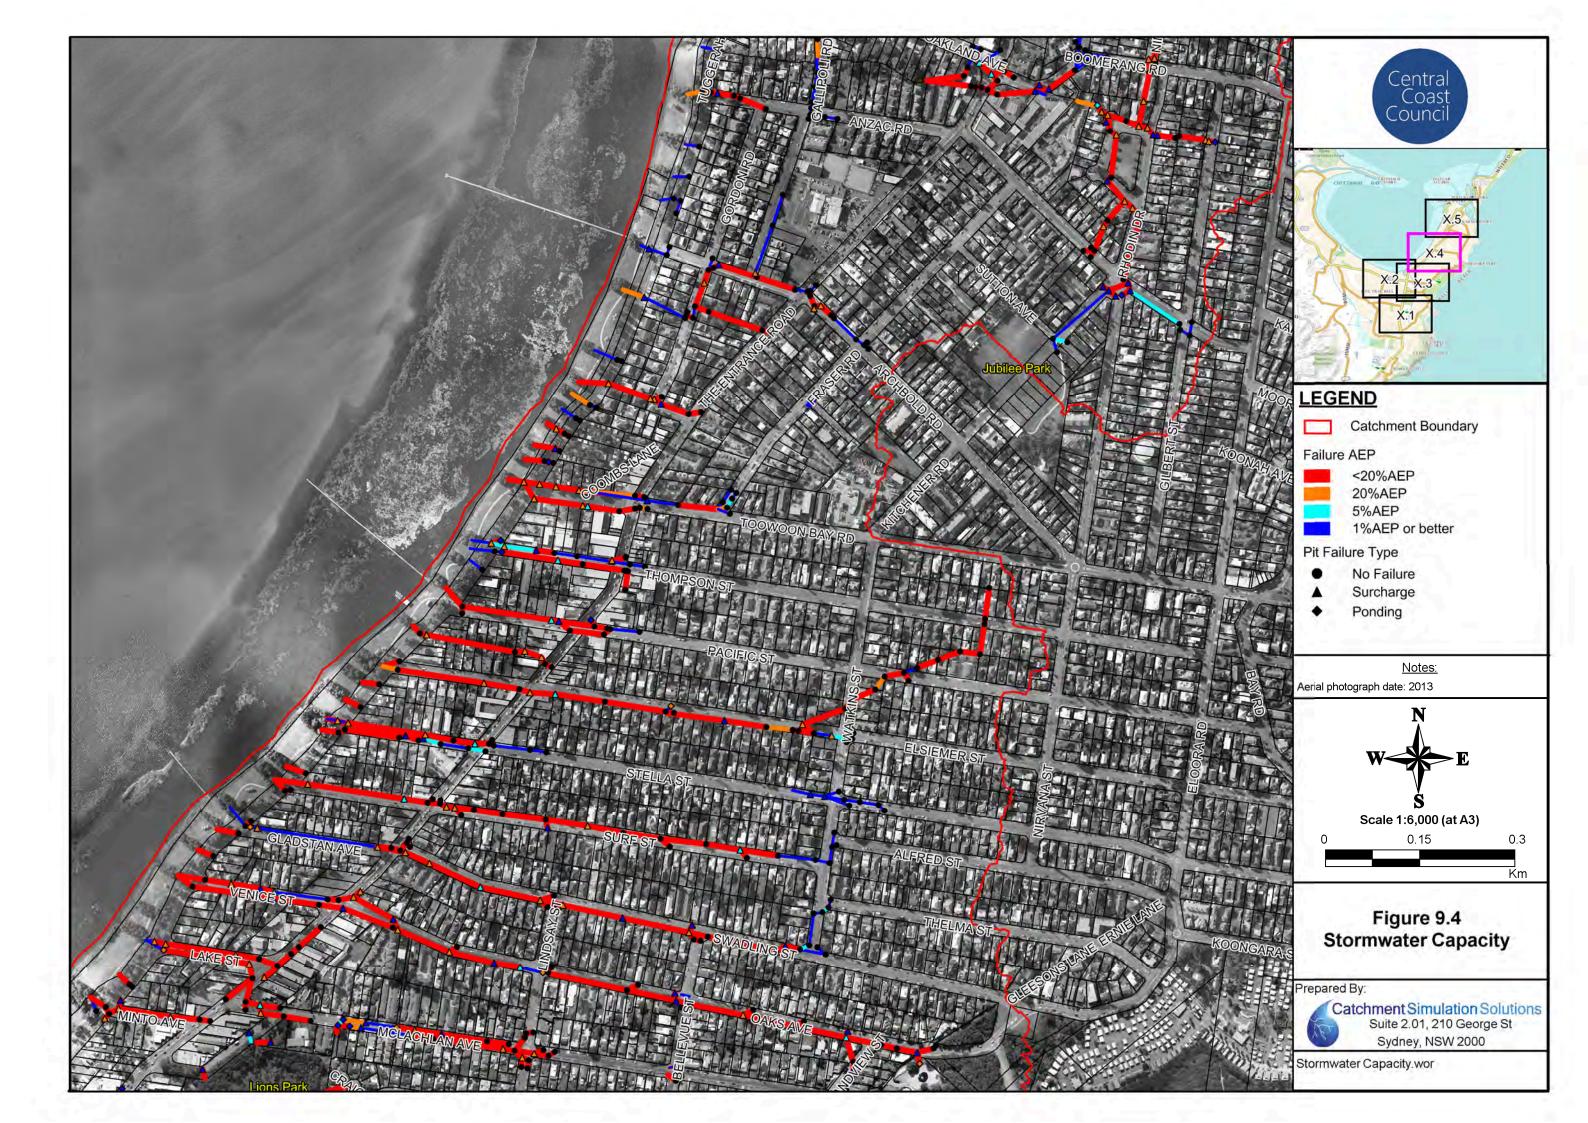

#### Flood Maps for Existing Conditions

- Figure 5: Peak Floodwater Depths for the 20% AEP Flood
- Figure 6: Peak Floodwater Depths for the 5% AEP Flood
- Figure 7 Peak Floodwater Depths for the 1% AEP Flood
- Figure 8 Peak Floodwater Depths for the PMF
- Figure 9 Stormwater Capacity
- Figure 10 Flood Hazard for the 1% AEP Flood
- Figure 11 Flood Hazard for the PMF
- Figure 12 Emergency Response Classifications for the 1% AEP Flood
- Figure 13 Emergency Response Classifications for the PMF
- Figure 14 1% AEP Hydraulic Categories
- Figure 15 PMF Hydraulic Categories
- Figure 16 Peak Floodwater Depths and Velocities for the 1% AEP Flood with 18.6% Increase in Rainfall Intensity associated with Climate Change
- Figure 17 Flood Planning Area
- Figure 18 Local Environmental Plan (LEP) Zoning