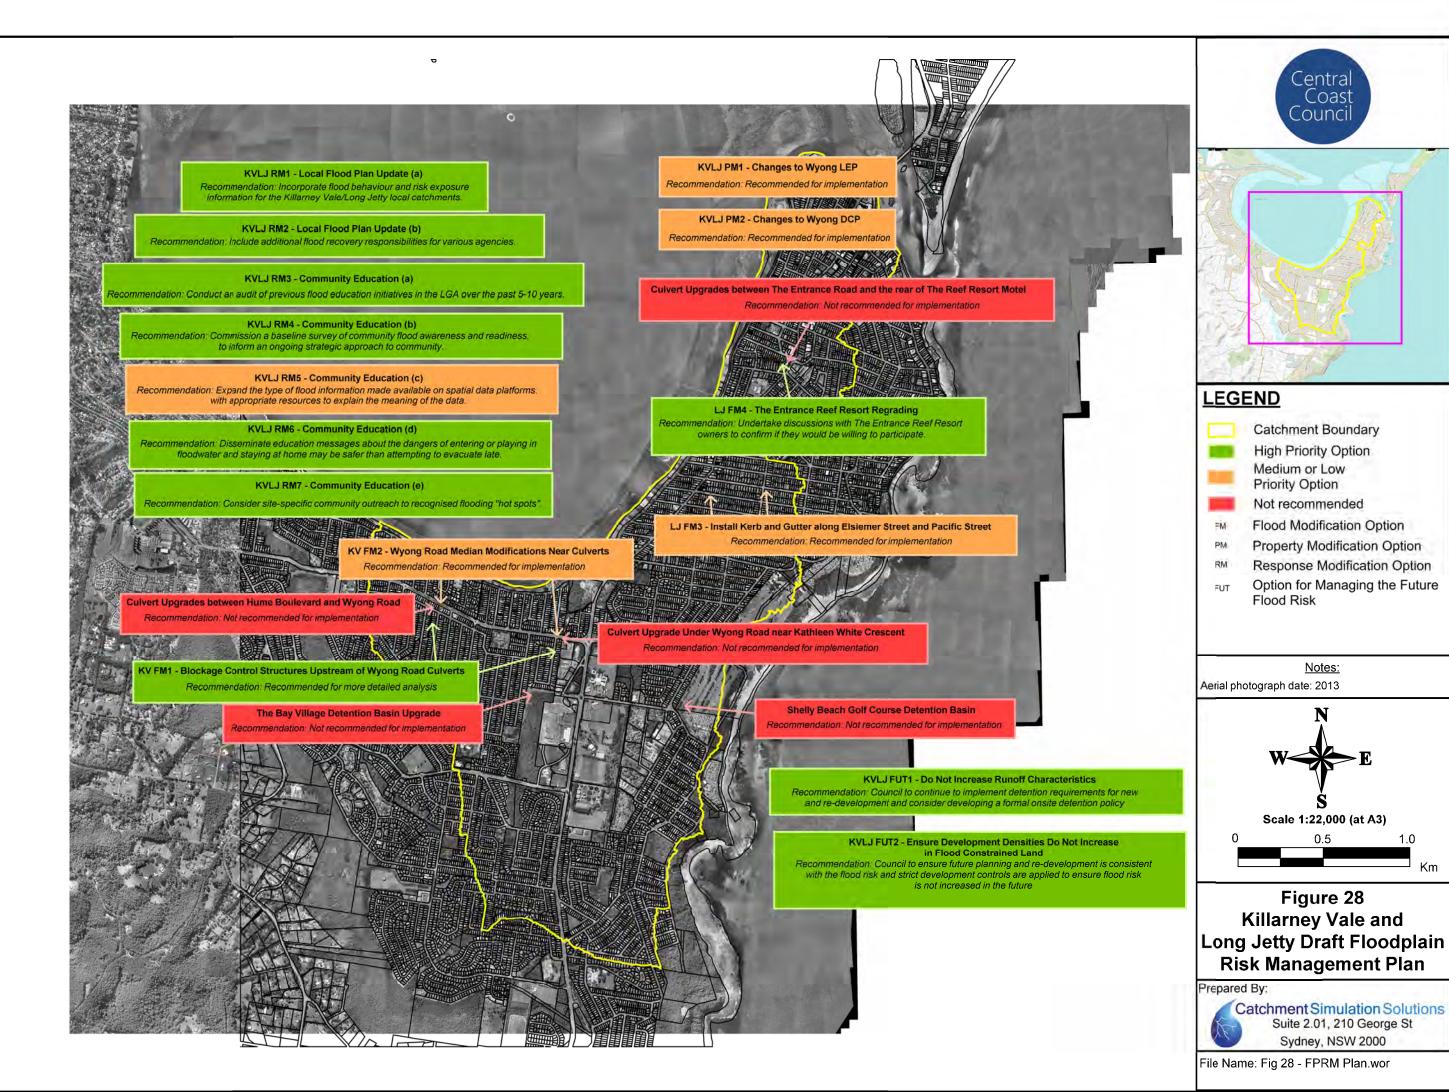

### **Draft Floodplain Risk Management Plan**

Figure 28 Killarney Vale and Long Jetty Draft Floodplain Risk Management Plan

Km