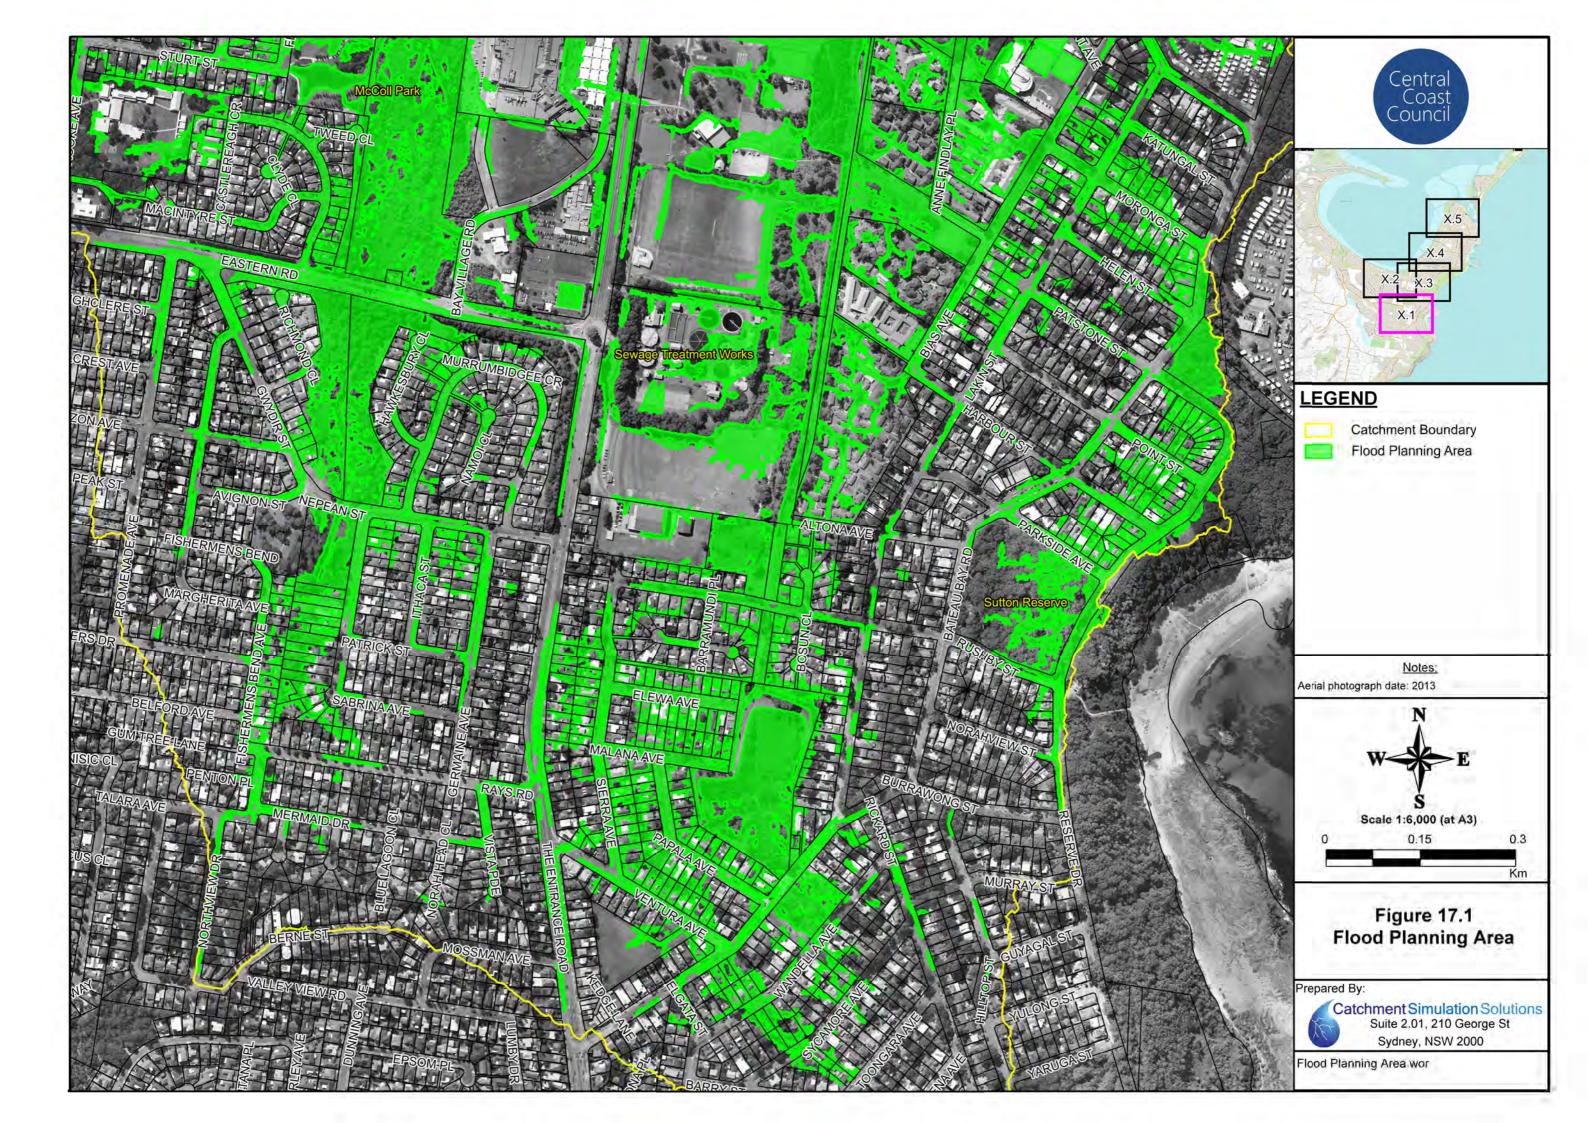

#### Flood Maps for Existing Conditions

- Figure 5: Peak Floodwater Depths for the 20% AEP Flood
- Figure 6: Peak Floodwater Depths for the 5% AEP Flood
- Figure 7 Peak Floodwater Depths for the 1% AEP Flood
- Figure 8 Peak Floodwater Depths for the PMF
- Figure 9 Stormwater Capacity
- Figure 10 Flood Hazard for the 1% AEP Flood
- Figure 11 Flood Hazard for the PMF
- Figure 12 Emergency Response Classifications for the 1% AEP Flood
- Figure 13 Emergency Response Classifications for the PMF
- Figure 14 1% AEP Hydraulic Categories
- Figure 15 PMF Hydraulic Categories
- Figure 16 Peak Floodwater Depths and Velocities for the 1% AEP Flood with 18.6% Increase in Rainfall Intensity associated with Climate Change
- Figure 17 Flood Planning Area
- Figure 18 Local Environmental Plan (LEP) Zoning