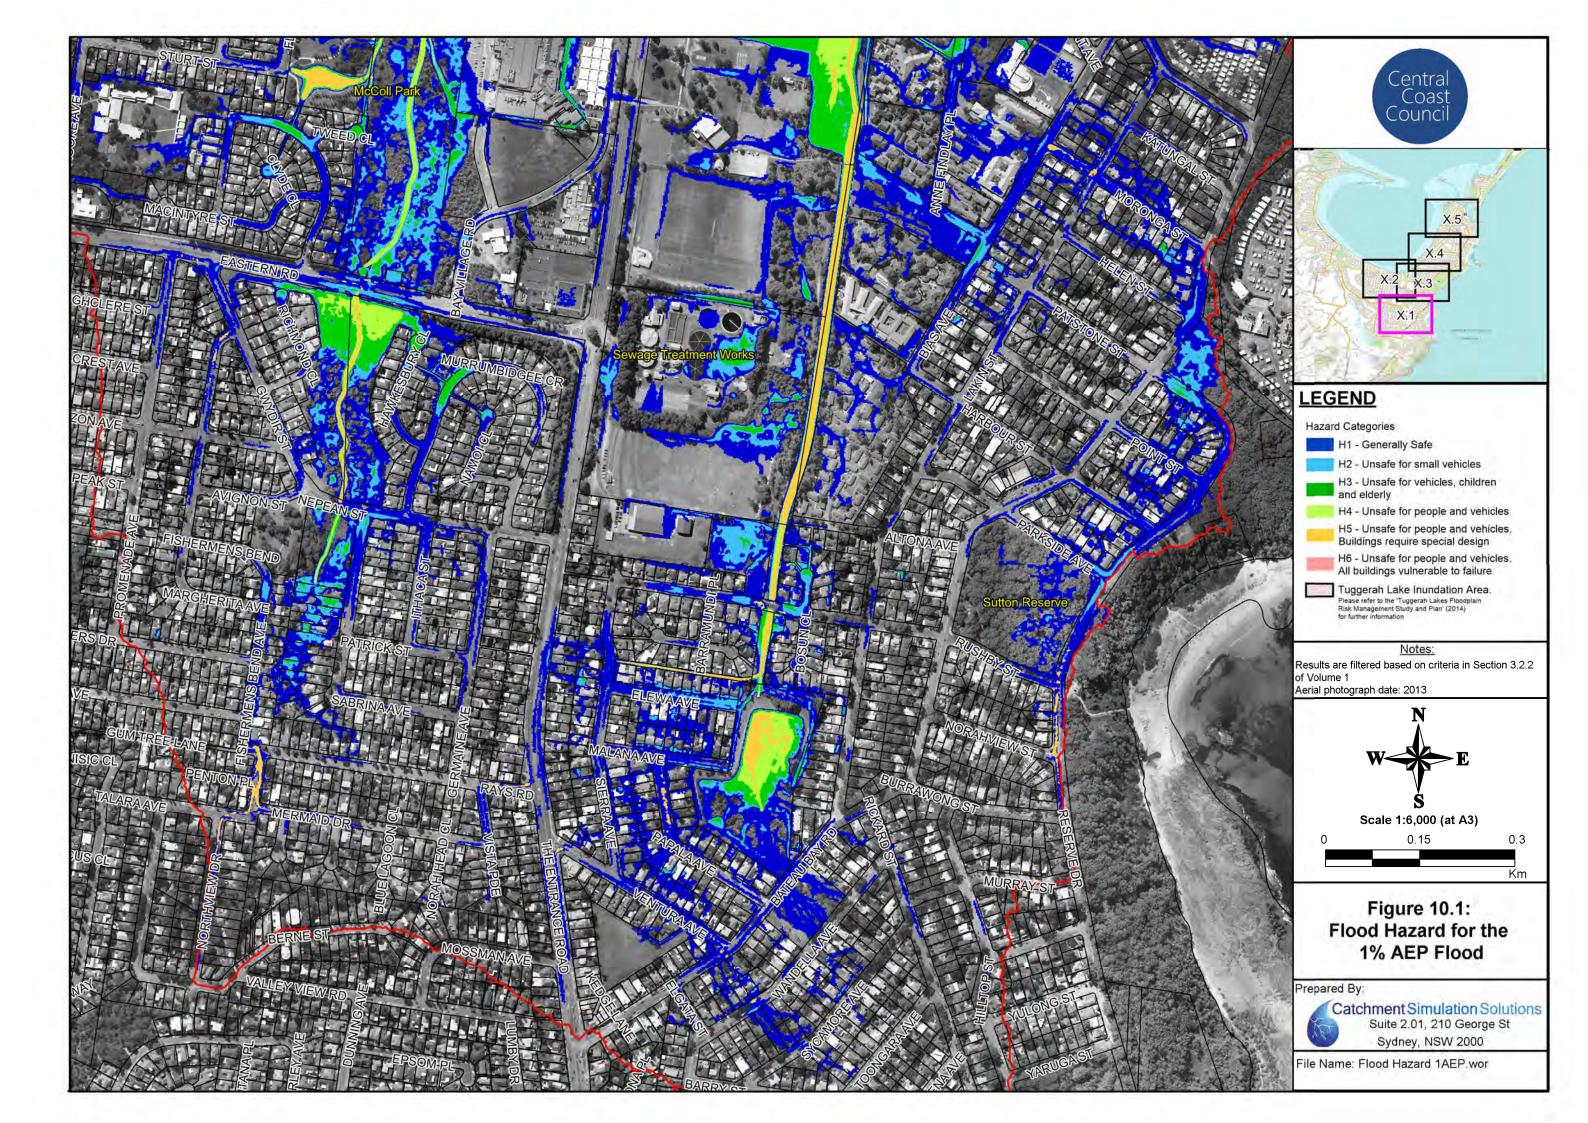

#### Flood Maps for Existing Conditions

- Figure 5: Peak Floodwater Depths for the 20% AEP Flood
- Figure 6: Peak Floodwater Depths for the 5% AEP Flood
- Figure 7 Peak Floodwater Depths for the 1% AEP Flood
- Figure 8 Peak Floodwater Depths for the PMF
- Figure 9 Stormwater Capacity
- Figure 10 Flood Hazard for the 1% AEP Flood
- Figure 11 Flood Hazard for the PMF
- Figure 12 Emergency Response Classifications for the 1% AEP Flood
- Figure 13 Emergency Response Classifications for the PMF
- Figure 14 1% AEP Hydraulic Categories
- Figure 15 PMF Hydraulic Categories
- Figure 16 Peak Floodwater Depths and Velocities for the 1% AEP Flood with 18.6% Increase in Rainfall Intensity associated with Climate Change
- Figure 17 Flood Planning Area
- Figure 18 Local Environmental Plan (LEP) Zoning