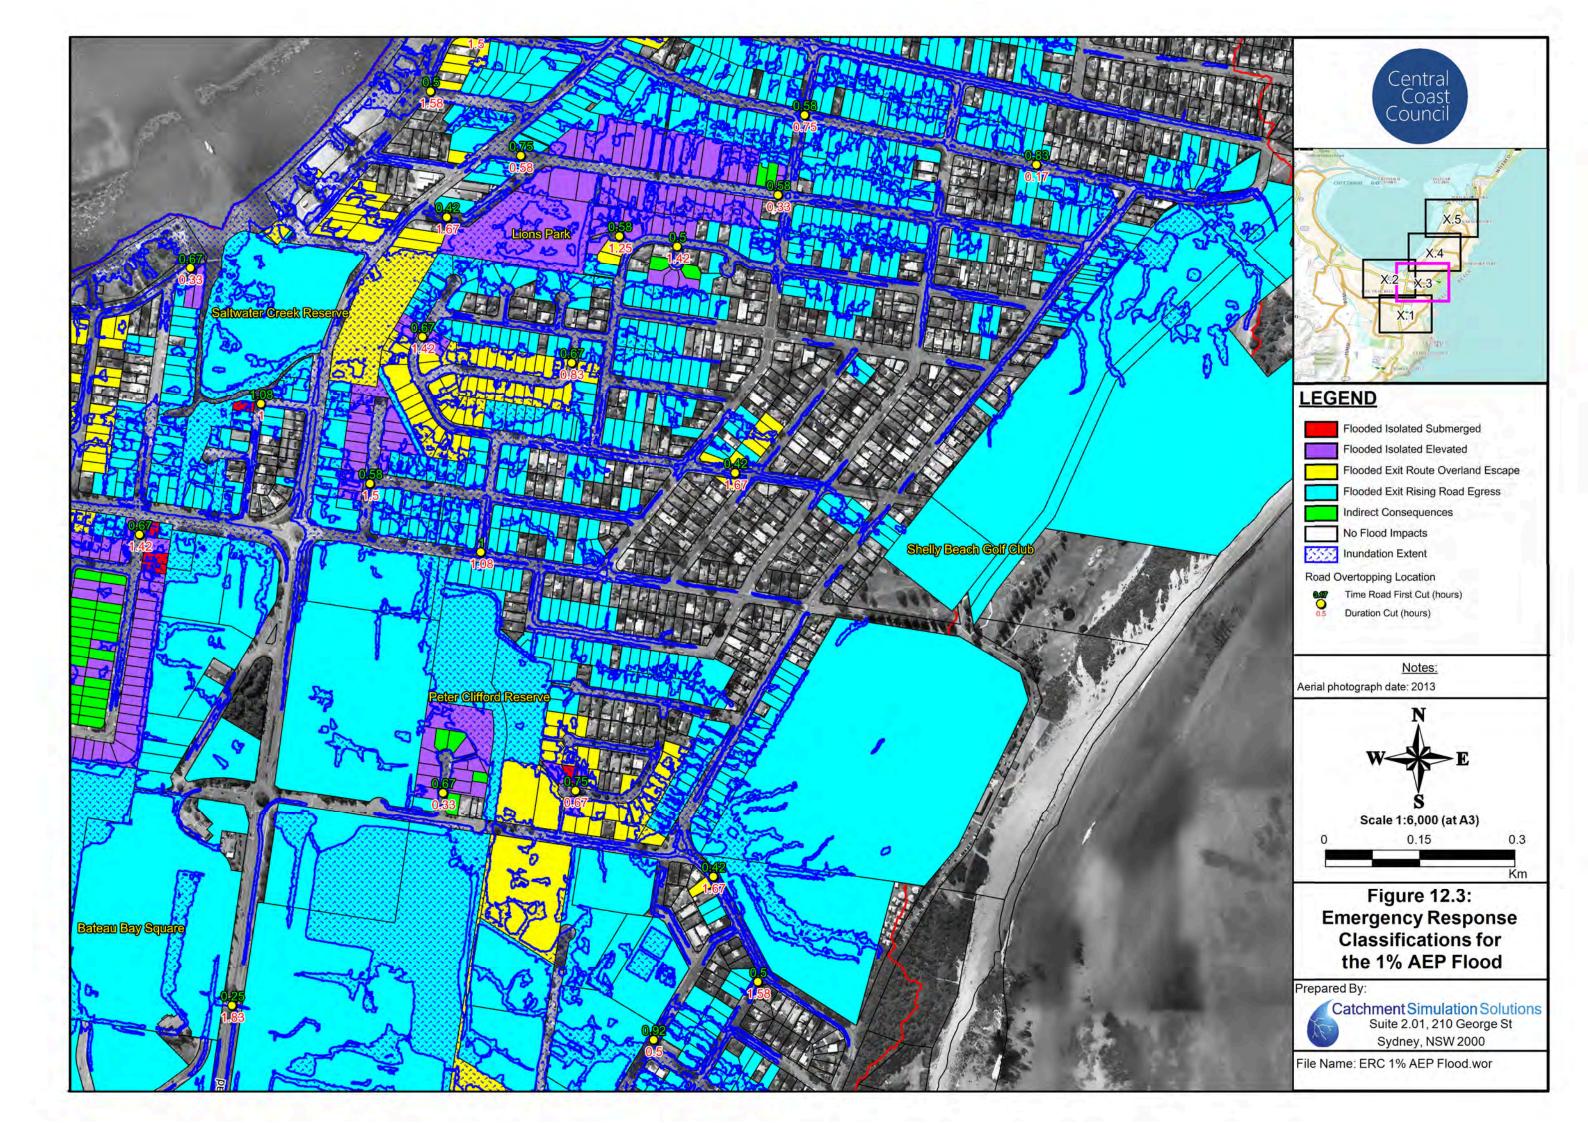

#### Flood Maps for Existing Conditions

- Figure 5: Peak Floodwater Depths for the 20% AEP Flood
- Figure 6: Peak Floodwater Depths for the 5% AEP Flood
- Figure 7 Peak Floodwater Depths for the 1% AEP Flood
- Figure 8 Peak Floodwater Depths for the PMF
- Figure 9 Stormwater Capacity
- Figure 10 Flood Hazard for the 1% AEP Flood
- Figure 11 Flood Hazard for the PMF
- Figure 12 Emergency Response Classifications for the 1% AEP Flood
- Figure 13 Emergency Response Classifications for the PMF
- Figure 14 1% AEP Hydraulic Categories
- Figure 15 PMF Hydraulic Categories
- Figure 16 Peak Floodwater Depths and Velocities for the 1% AEP Flood with 18.6% Increase in Rainfall Intensity associated with Climate Change
- Figure 17 Flood Planning Area
- Figure 18 Local Environmental Plan (LEP) Zoning