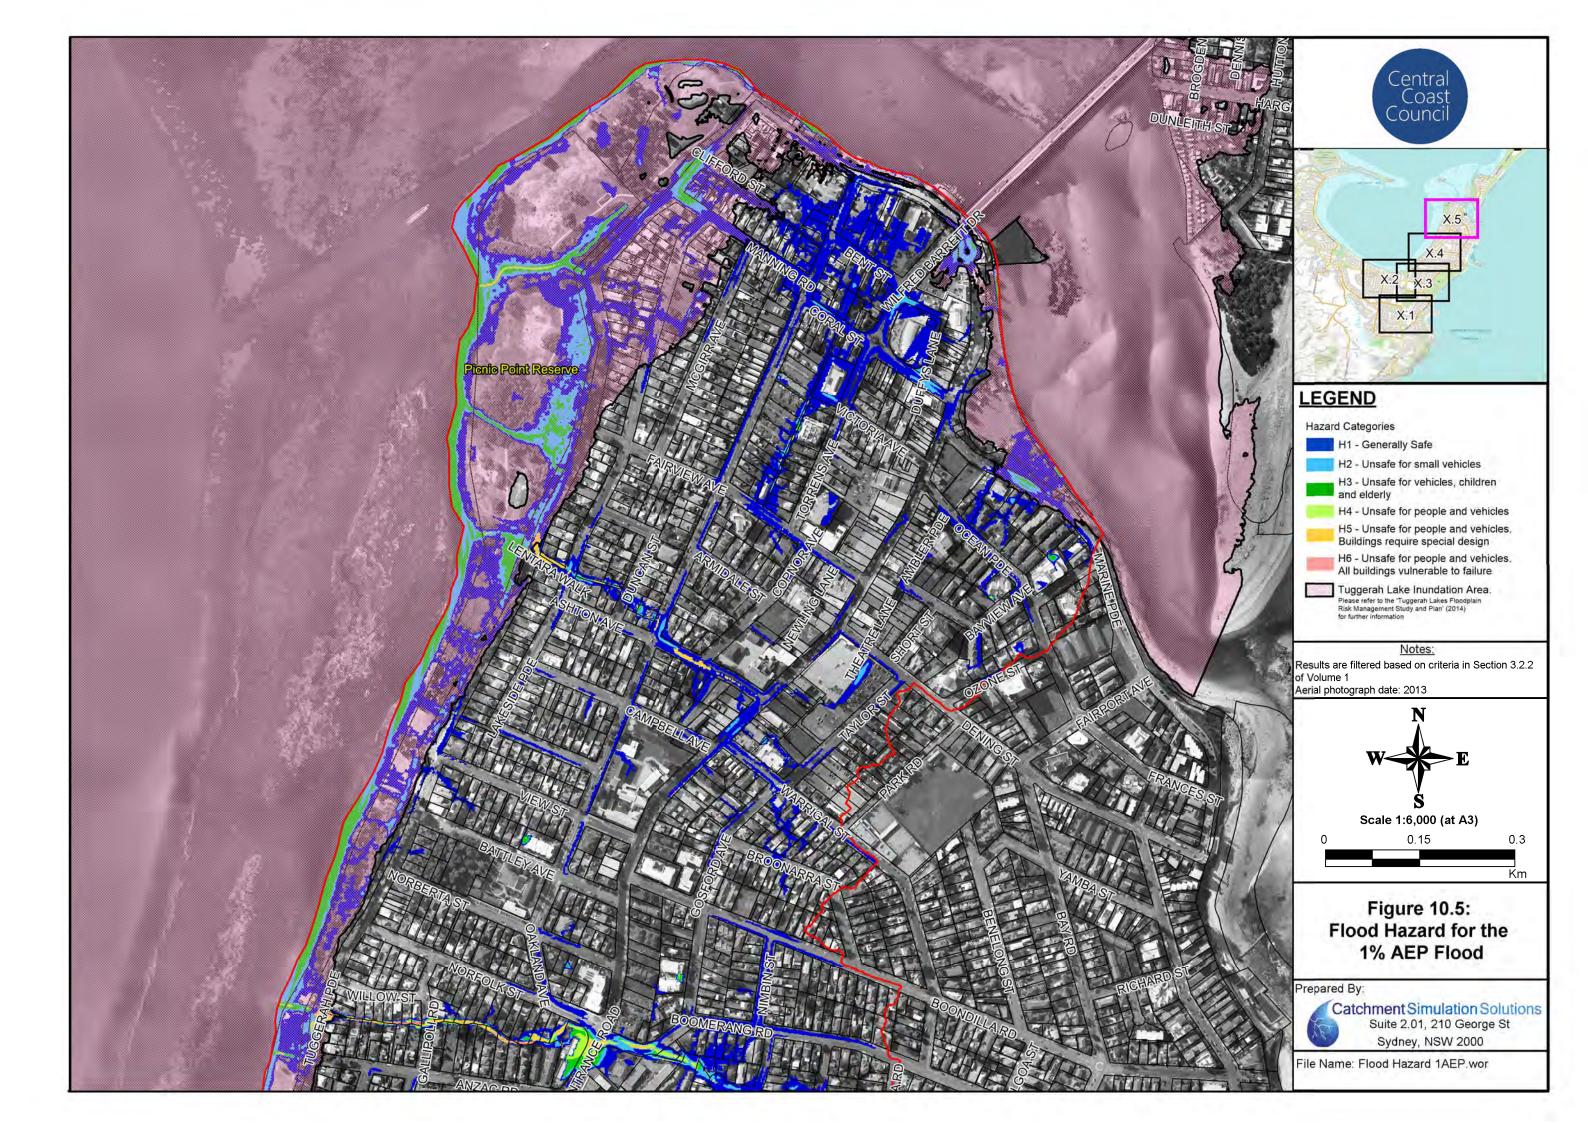

#### Flood Maps for Existing Conditions

- Figure 5: Peak Floodwater Depths for the 20% AEP Flood
- Figure 6: Peak Floodwater Depths for the 5% AEP Flood
- Figure 7 Peak Floodwater Depths for the 1% AEP Flood
- Figure 8 Peak Floodwater Depths for the PMF
- Figure 9 Stormwater Capacity
- Figure 10 Flood Hazard for the 1% AEP Flood
- Figure 11 Flood Hazard for the PMF
- Figure 12 Emergency Response Classifications for the 1% AEP Flood
- Figure 13 Emergency Response Classifications for the PMF
- Figure 14 1% AEP Hydraulic Categories
- Figure 15 PMF Hydraulic Categories
- Figure 16 Peak Floodwater Depths and Velocities for the 1% AEP Flood with 18.6% Increase in Rainfall Intensity associated with Climate Change
- Figure 17 Flood Planning Area
- Figure 18 Local Environmental Plan (LEP) Zoning