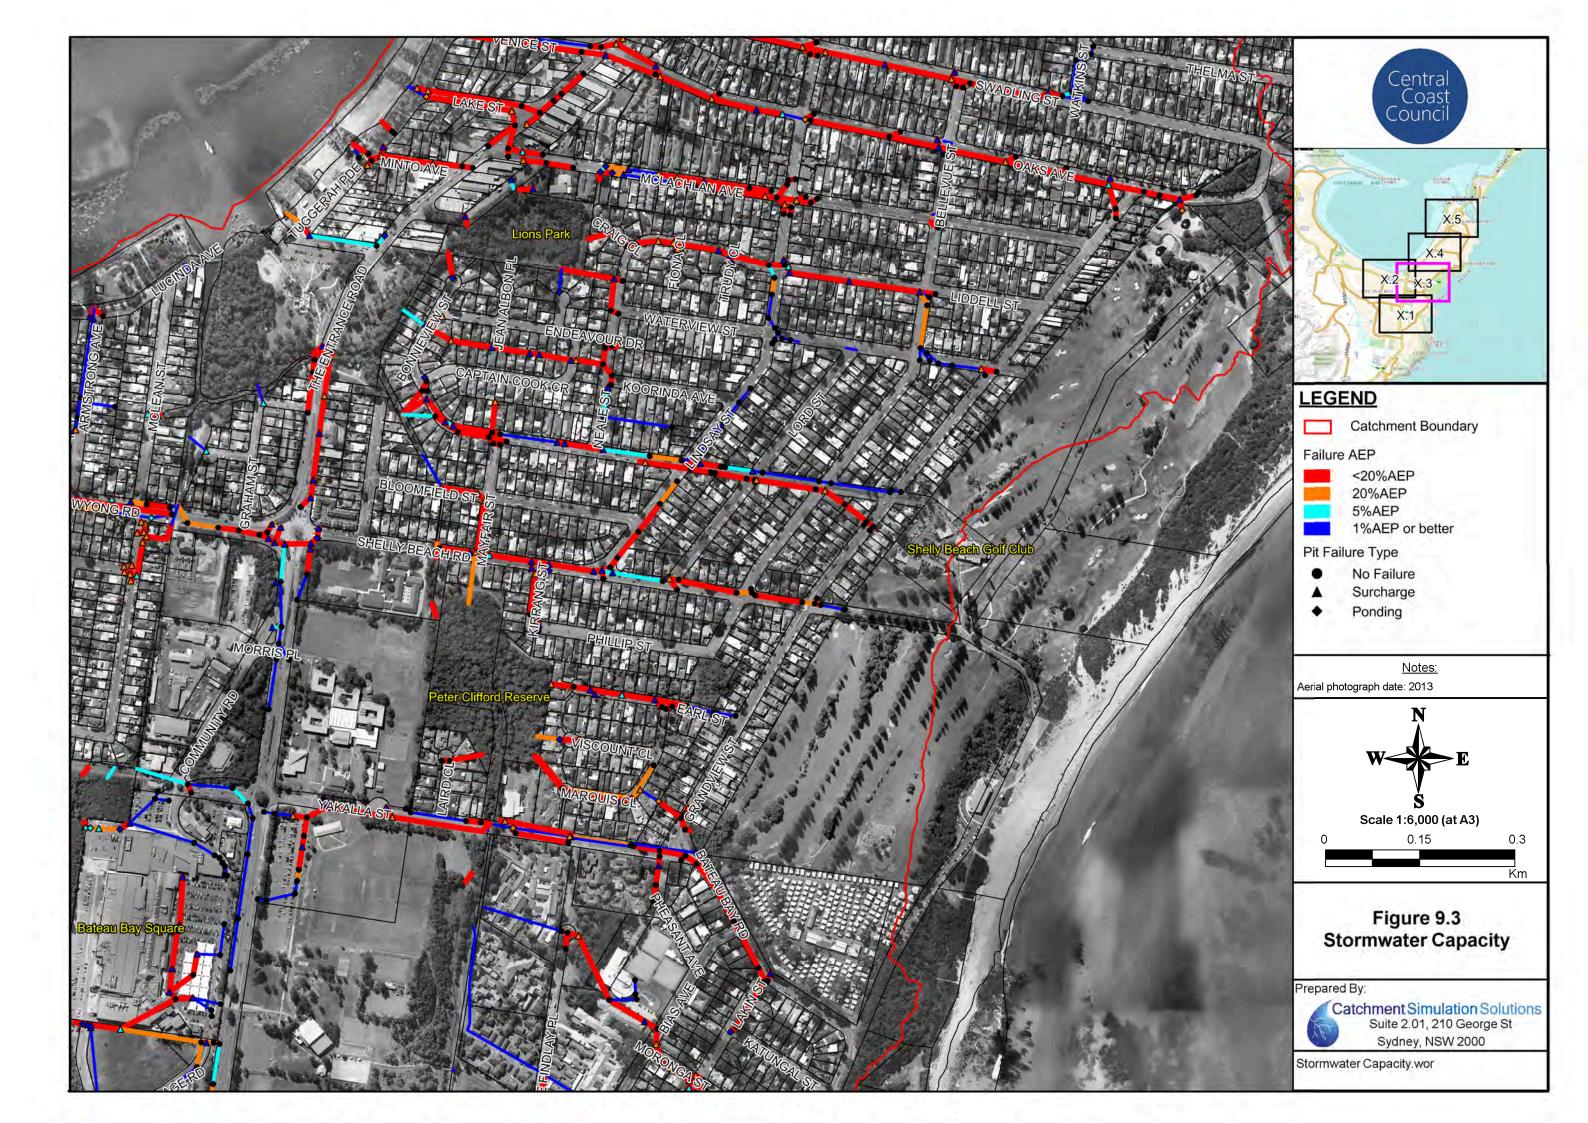

#### Flood Maps for Existing Conditions

- Figure 5: Peak Floodwater Depths for the 20% AEP Flood
- Figure 6: Peak Floodwater Depths for the 5% AEP Flood
- Figure 7 Peak Floodwater Depths for the 1% AEP Flood
- Figure 8 Peak Floodwater Depths for the PMF
- Figure 9 Stormwater Capacity
- Figure 10 Flood Hazard for the 1% AEP Flood
- Figure 11 Flood Hazard for the PMF
- Figure 12 Emergency Response Classifications for the 1% AEP Flood
- Figure 13 Emergency Response Classifications for the PMF
- Figure 14 1% AEP Hydraulic Categories
- Figure 15 PMF Hydraulic Categories
- Figure 16 Peak Floodwater Depths and Velocities for the 1% AEP Flood with 18.6% Increase in Rainfall Intensity associated with Climate Change
- Figure 17 Flood Planning Area
- Figure 18 Local Environmental Plan (LEP) Zoning