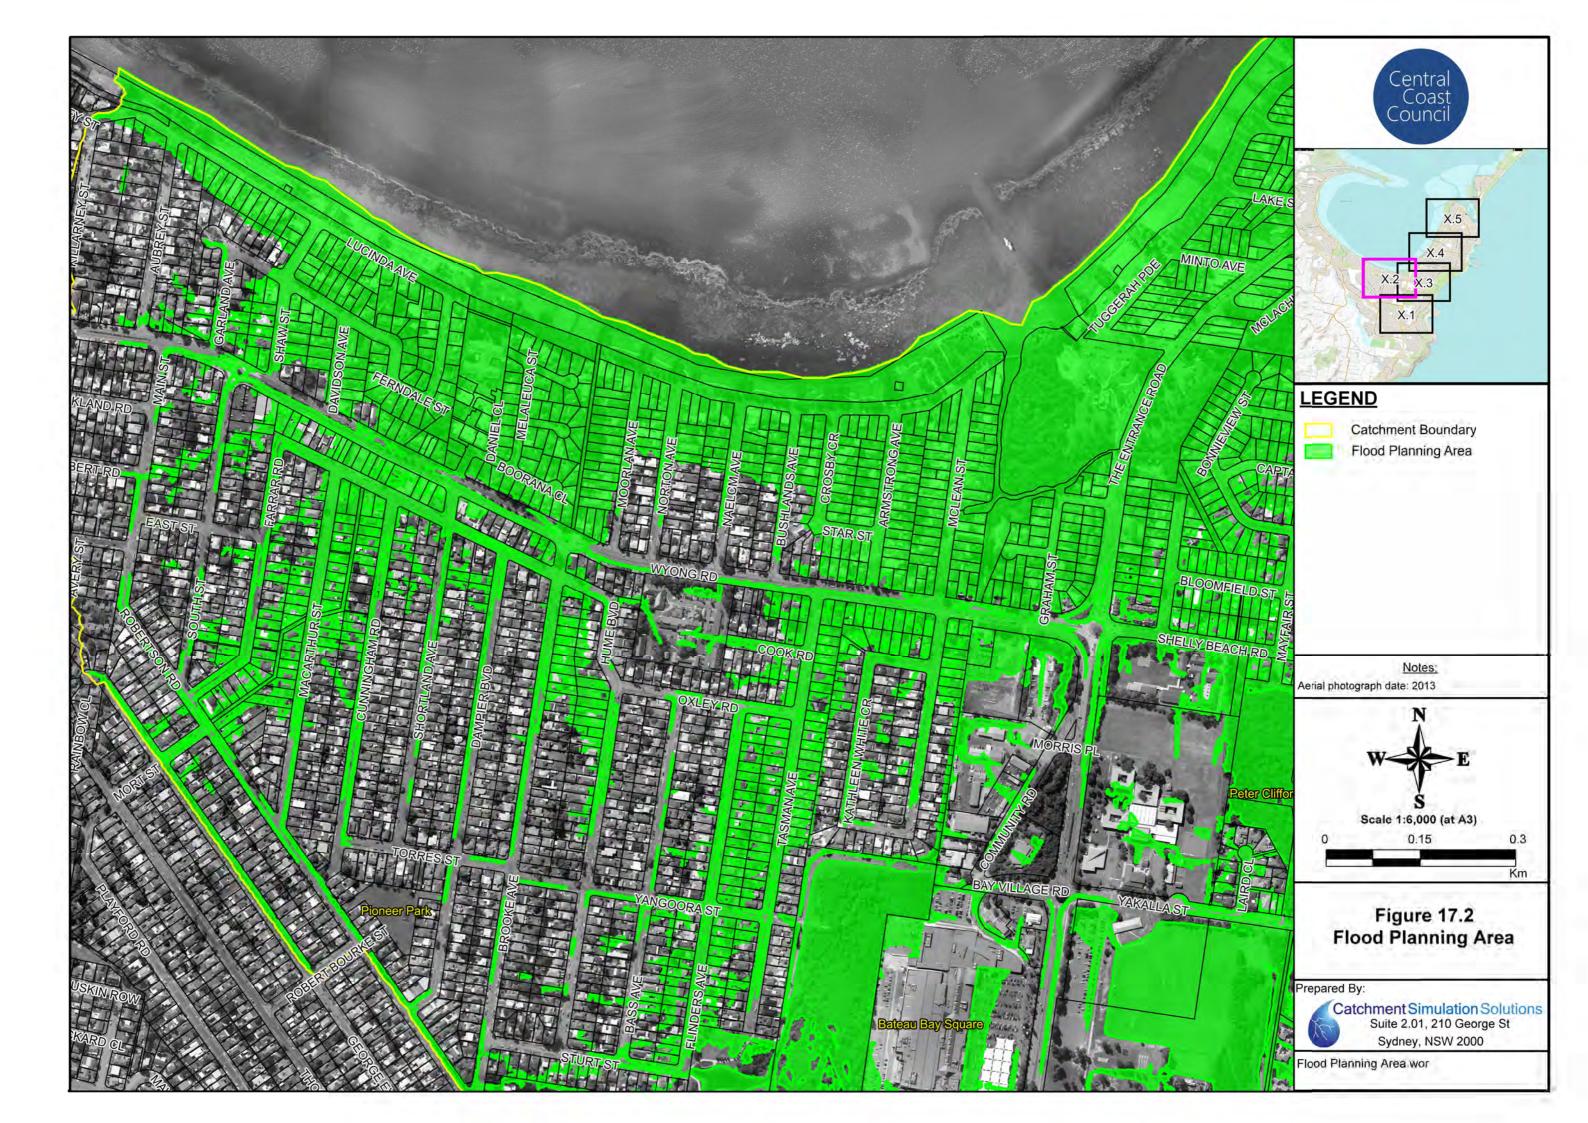

#### Flood Maps for Existing Conditions

- Figure 5: Peak Floodwater Depths for the 20% AEP Flood
- Figure 6: Peak Floodwater Depths for the 5% AEP Flood
- Figure 7 Peak Floodwater Depths for the 1% AEP Flood
- Figure 8 Peak Floodwater Depths for the PMF
- Figure 9 Stormwater Capacity
- Figure 10 Flood Hazard for the 1% AEP Flood
- Figure 11 Flood Hazard for the PMF
- Figure 12 Emergency Response Classifications for the 1% AEP Flood
- Figure 13 Emergency Response Classifications for the PMF
- Figure 14 1% AEP Hydraulic Categories
- Figure 15 PMF Hydraulic Categories
- Figure 16 Peak Floodwater Depths and Velocities for the 1% AEP Flood with 18.6% Increase in Rainfall Intensity associated with Climate Change
- Figure 17 Flood Planning Area
- Figure 18 Local Environmental Plan (LEP) Zoning