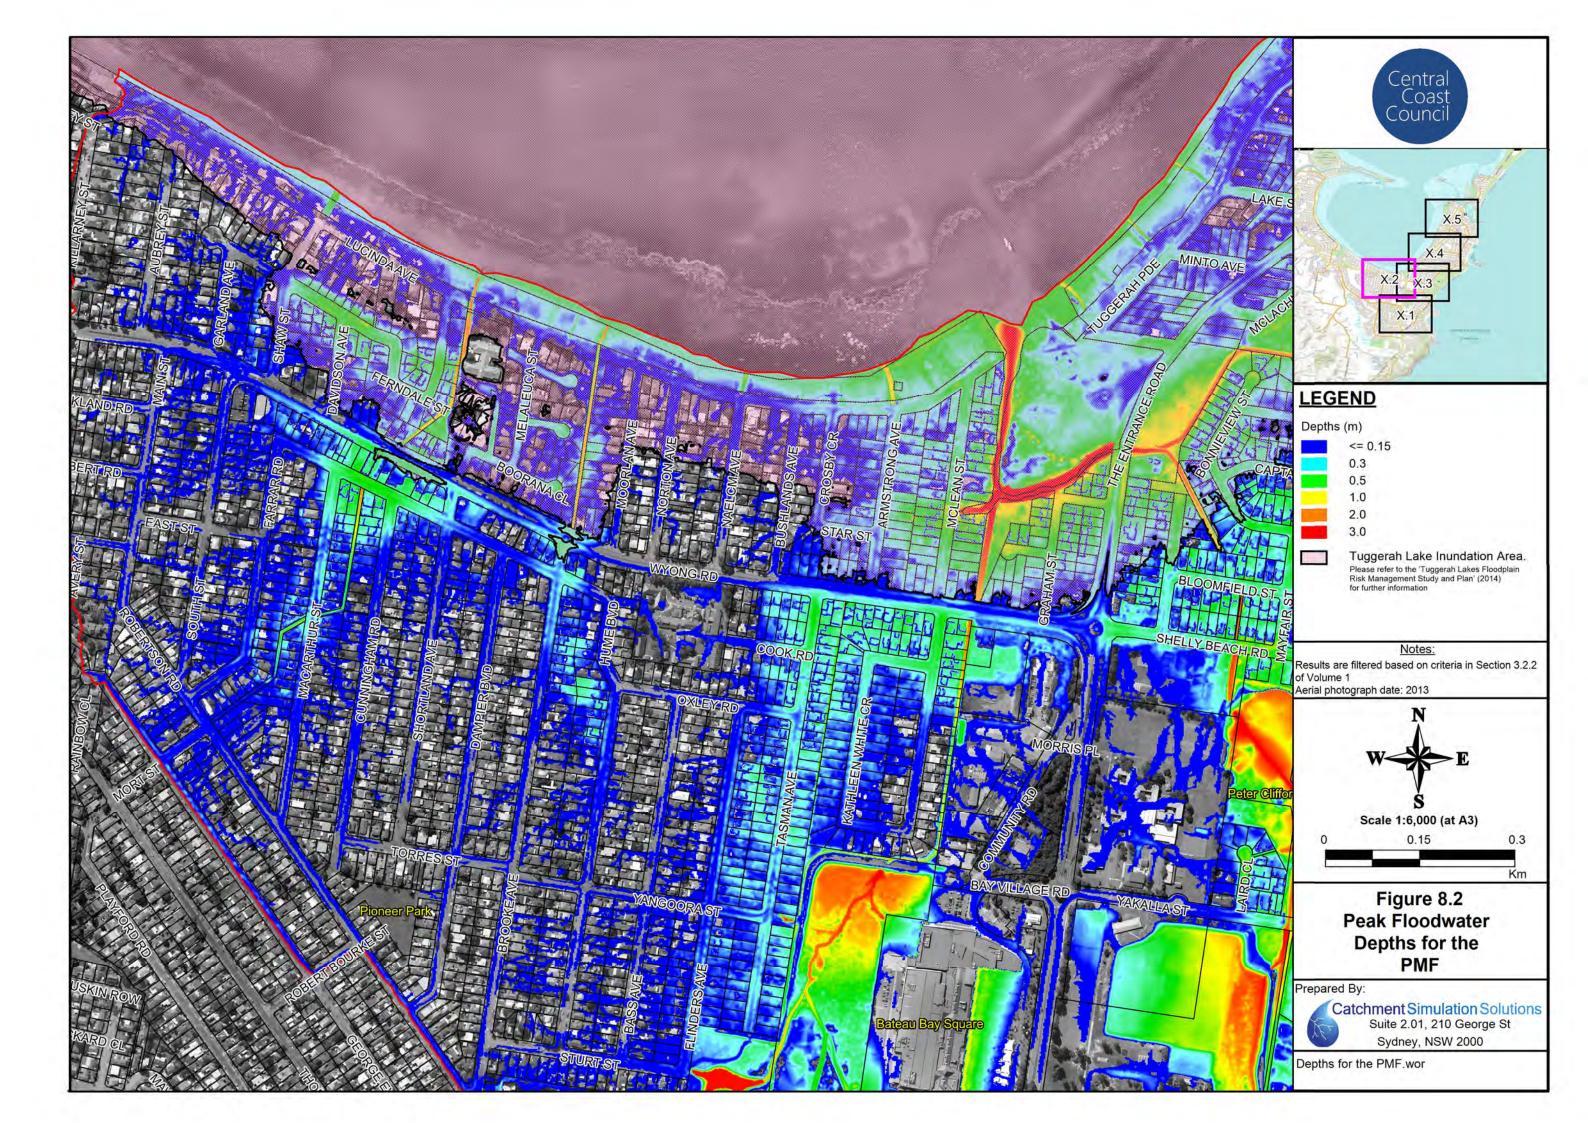

#### Flood Maps for Existing Conditions

- Figure 5: Peak Floodwater Depths for the 20% AEP Flood
- Figure 6: Peak Floodwater Depths for the 5% AEP Flood
- Figure 7 Peak Floodwater Depths for the 1% AEP Flood
- Figure 8 Peak Floodwater Depths for the PMF
- Figure 9 Stormwater Capacity
- Figure 10 Flood Hazard for the 1% AEP Flood
- Figure 11 Flood Hazard for the PMF
- Figure 12 Emergency Response Classifications for the 1% AEP Flood
- Figure 13 Emergency Response Classifications for the PMF
- Figure 14 1% AEP Hydraulic Categories
- Figure 15 PMF Hydraulic Categories
- Figure 16 Peak Floodwater Depths and Velocities for the 1% AEP Flood with 18.6% Increase in Rainfall Intensity associated with Climate Change
- Figure 17 Flood Planning Area
- Figure 18 Local Environmental Plan (LEP) Zoning