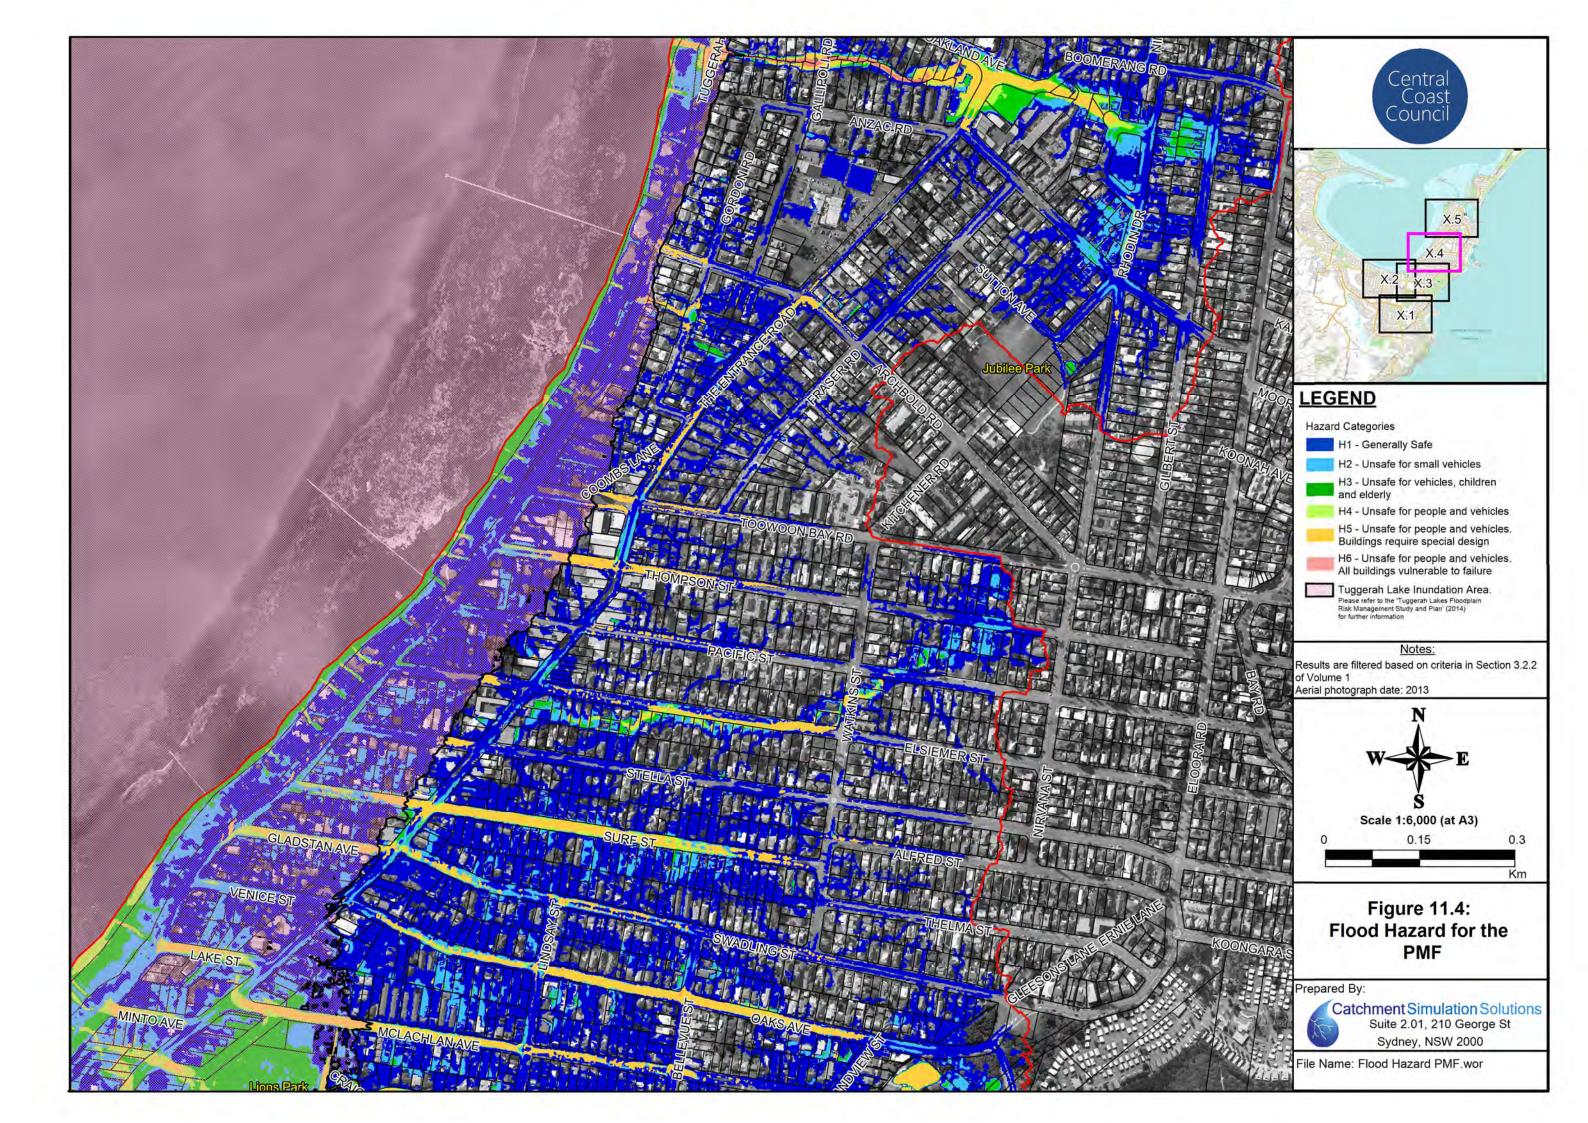

#### Flood Maps for Existing Conditions

- Figure 5: Peak Floodwater Depths for the 20% AEP Flood
- Figure 6: Peak Floodwater Depths for the 5% AEP Flood
- Figure 7 Peak Floodwater Depths for the 1% AEP Flood
- Figure 8 Peak Floodwater Depths for the PMF
- Figure 9 Stormwater Capacity
- Figure 10 Flood Hazard for the 1% AEP Flood
- Figure 11 Flood Hazard for the PMF
- Figure 12 Emergency Response Classifications for the 1% AEP Flood
- Figure 13 Emergency Response Classifications for the PMF
- Figure 14 1% AEP Hydraulic Categories
- Figure 15 PMF Hydraulic Categories
- Figure 16 Peak Floodwater Depths and Velocities for the 1% AEP Flood with 18.6% Increase in Rainfall Intensity associated with Climate Change
- Figure 17 Flood Planning Area
- Figure 18 Local Environmental Plan (LEP) Zoning