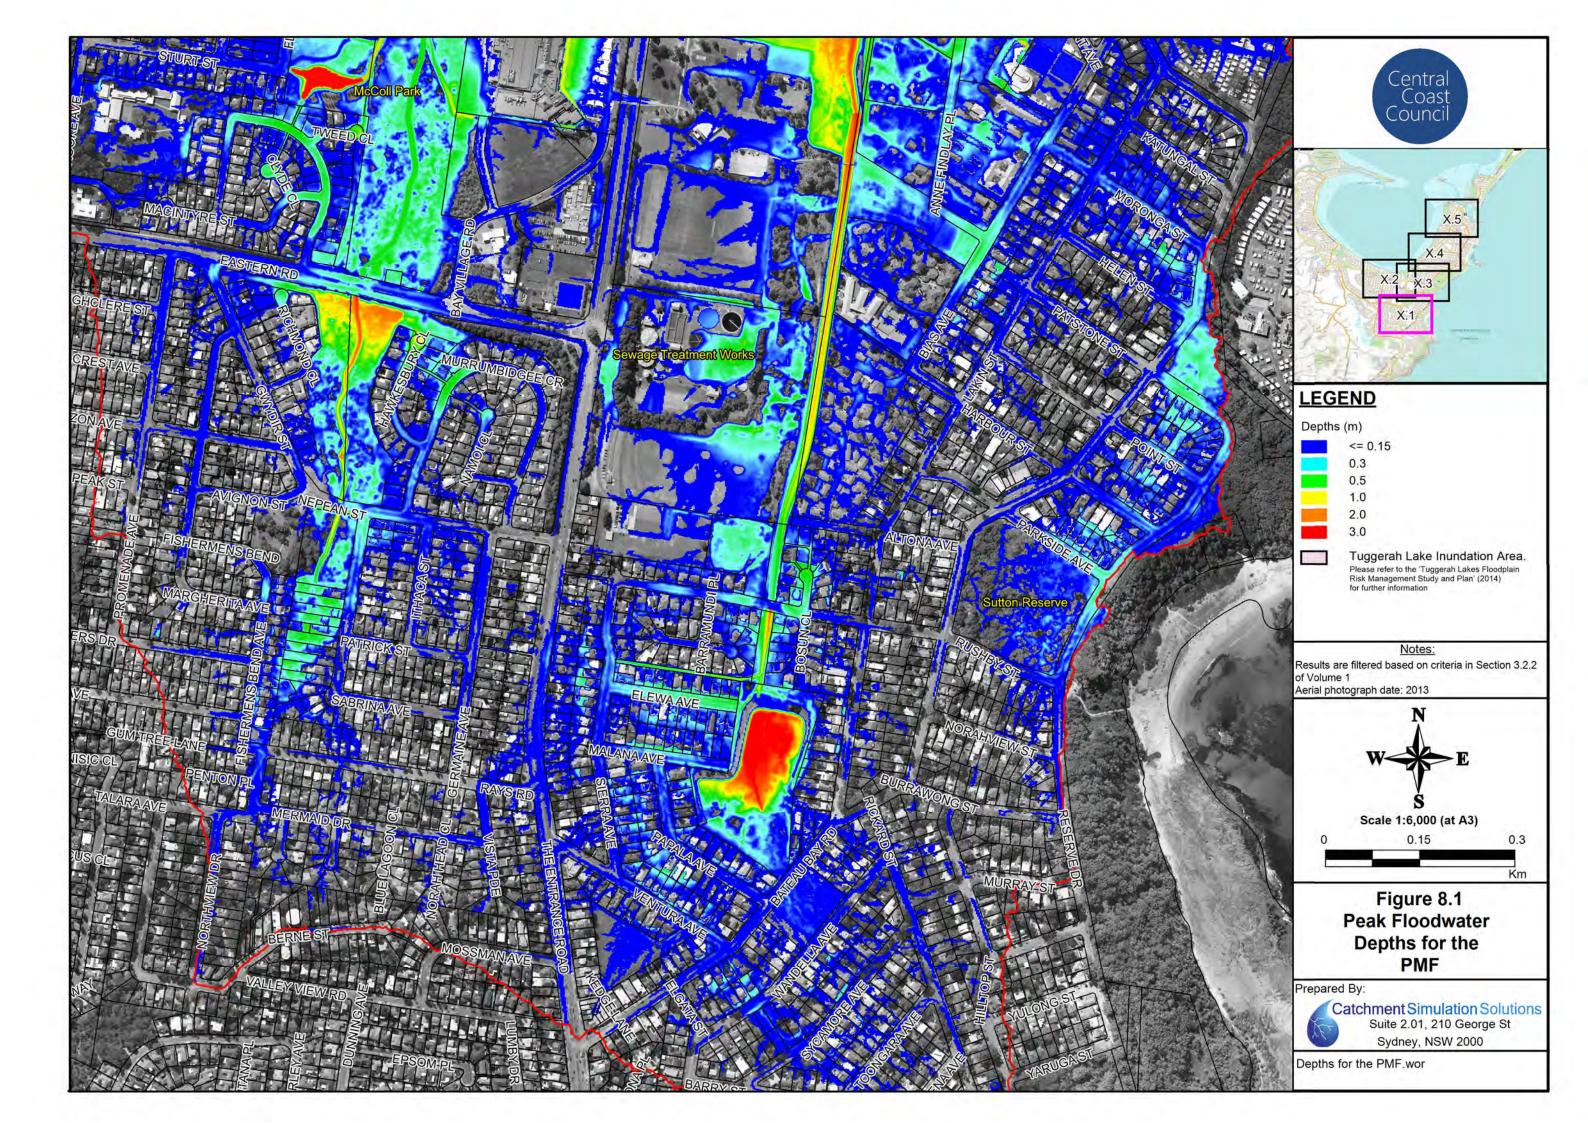

#### Flood Maps for Existing Conditions

- Figure 5: Peak Floodwater Depths for the 20% AEP Flood
- Figure 6: Peak Floodwater Depths for the 5% AEP Flood
- Figure 7 Peak Floodwater Depths for the 1% AEP Flood
- Figure 8 Peak Floodwater Depths for the PMF
- Figure 9 Stormwater Capacity
- Figure 10 Flood Hazard for the 1% AEP Flood
- Figure 11 Flood Hazard for the PMF
- Figure 12 Emergency Response Classifications for the 1% AEP Flood
- Figure 13 Emergency Response Classifications for the PMF
- Figure 14 1% AEP Hydraulic Categories
- Figure 15 PMF Hydraulic Categories
- Figure 16 Peak Floodwater Depths and Velocities for the 1% AEP Flood with 18.6% Increase in Rainfall Intensity associated with Climate Change
- Figure 17 Flood Planning Area
- Figure 18 Local Environmental Plan (LEP) Zoning