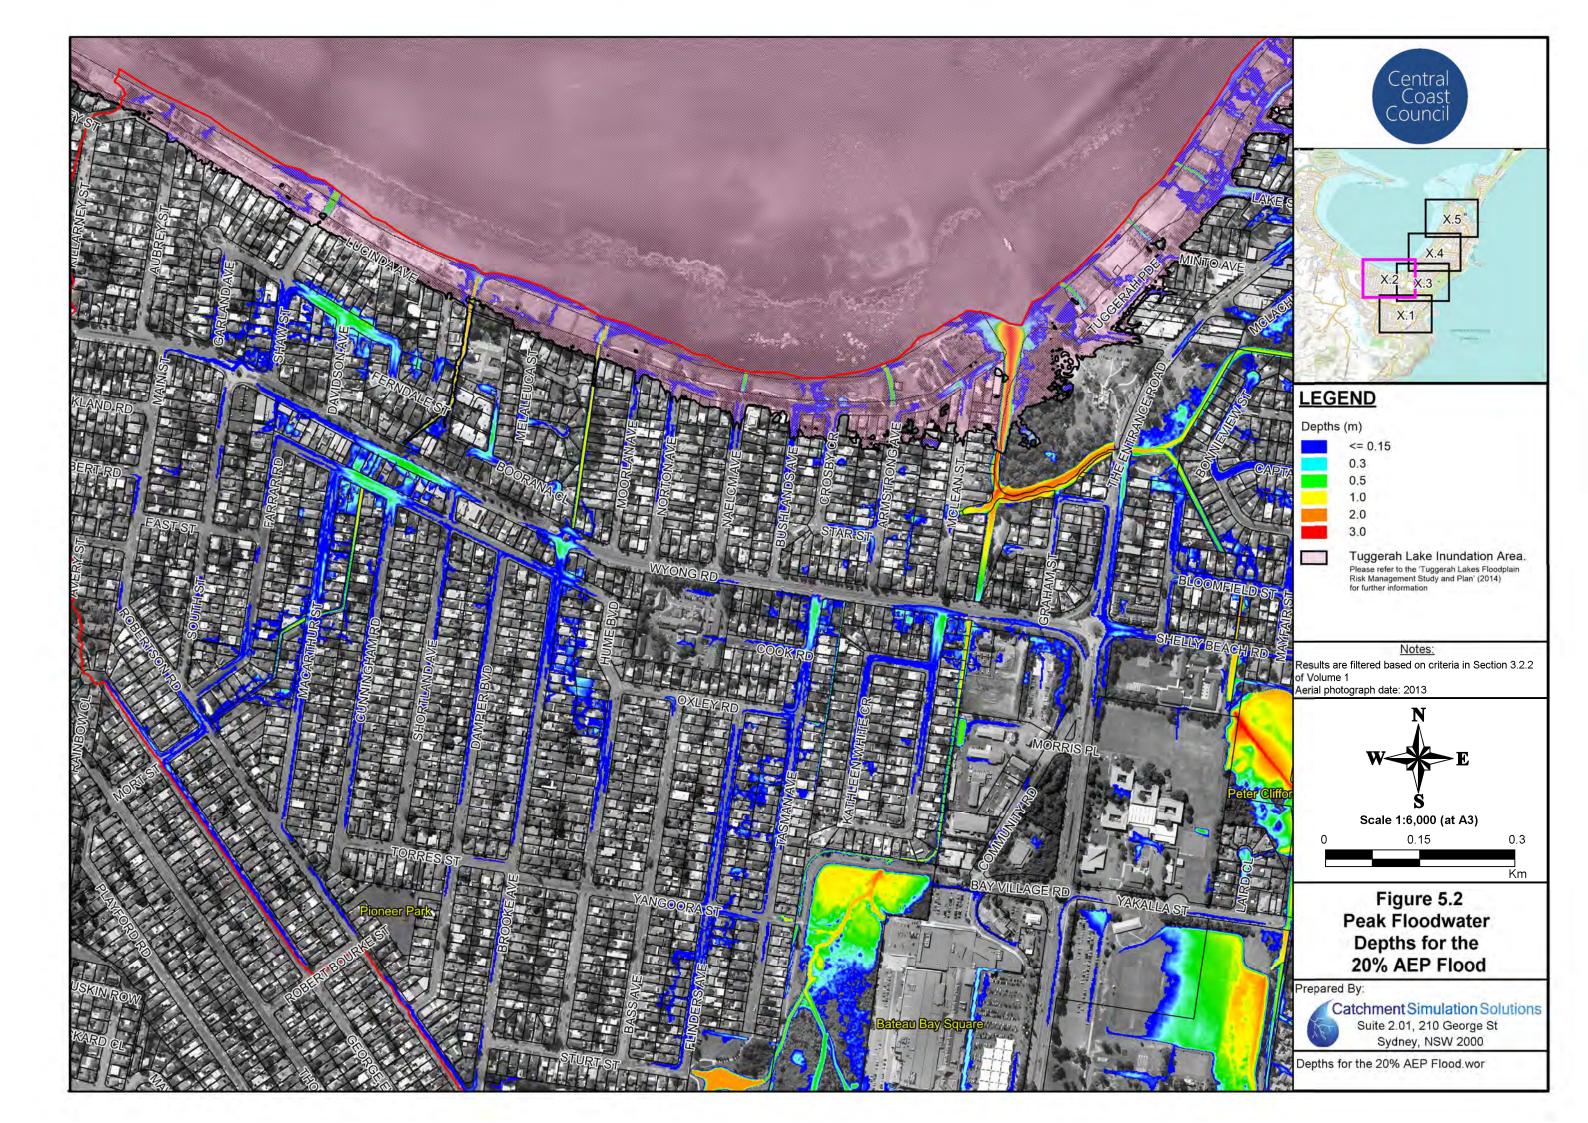

#### Flood Maps for Existing Conditions

- Figure 5: Peak Floodwater Depths for the 20% AEP Flood
- Figure 6: Peak Floodwater Depths for the 5% AEP Flood
- Figure 7 Peak Floodwater Depths for the 1% AEP Flood
- Figure 8 Peak Floodwater Depths for the PMF
- Figure 9 Stormwater Capacity
- Figure 10 Flood Hazard for the 1% AEP Flood
- Figure 11 Flood Hazard for the PMF
- Figure 12 Emergency Response Classifications for the 1% AEP Flood
- Figure 13 Emergency Response Classifications for the PMF
- Figure 14 1% AEP Hydraulic Categories
- Figure 15 PMF Hydraulic Categories
- Figure 16 Peak Floodwater Depths and Velocities for the 1% AEP Flood with 18.6% Increase in Rainfall Intensity associated with Climate Change
- Figure 17 Flood Planning Area
- Figure 18 Local Environmental Plan (LEP) Zoning