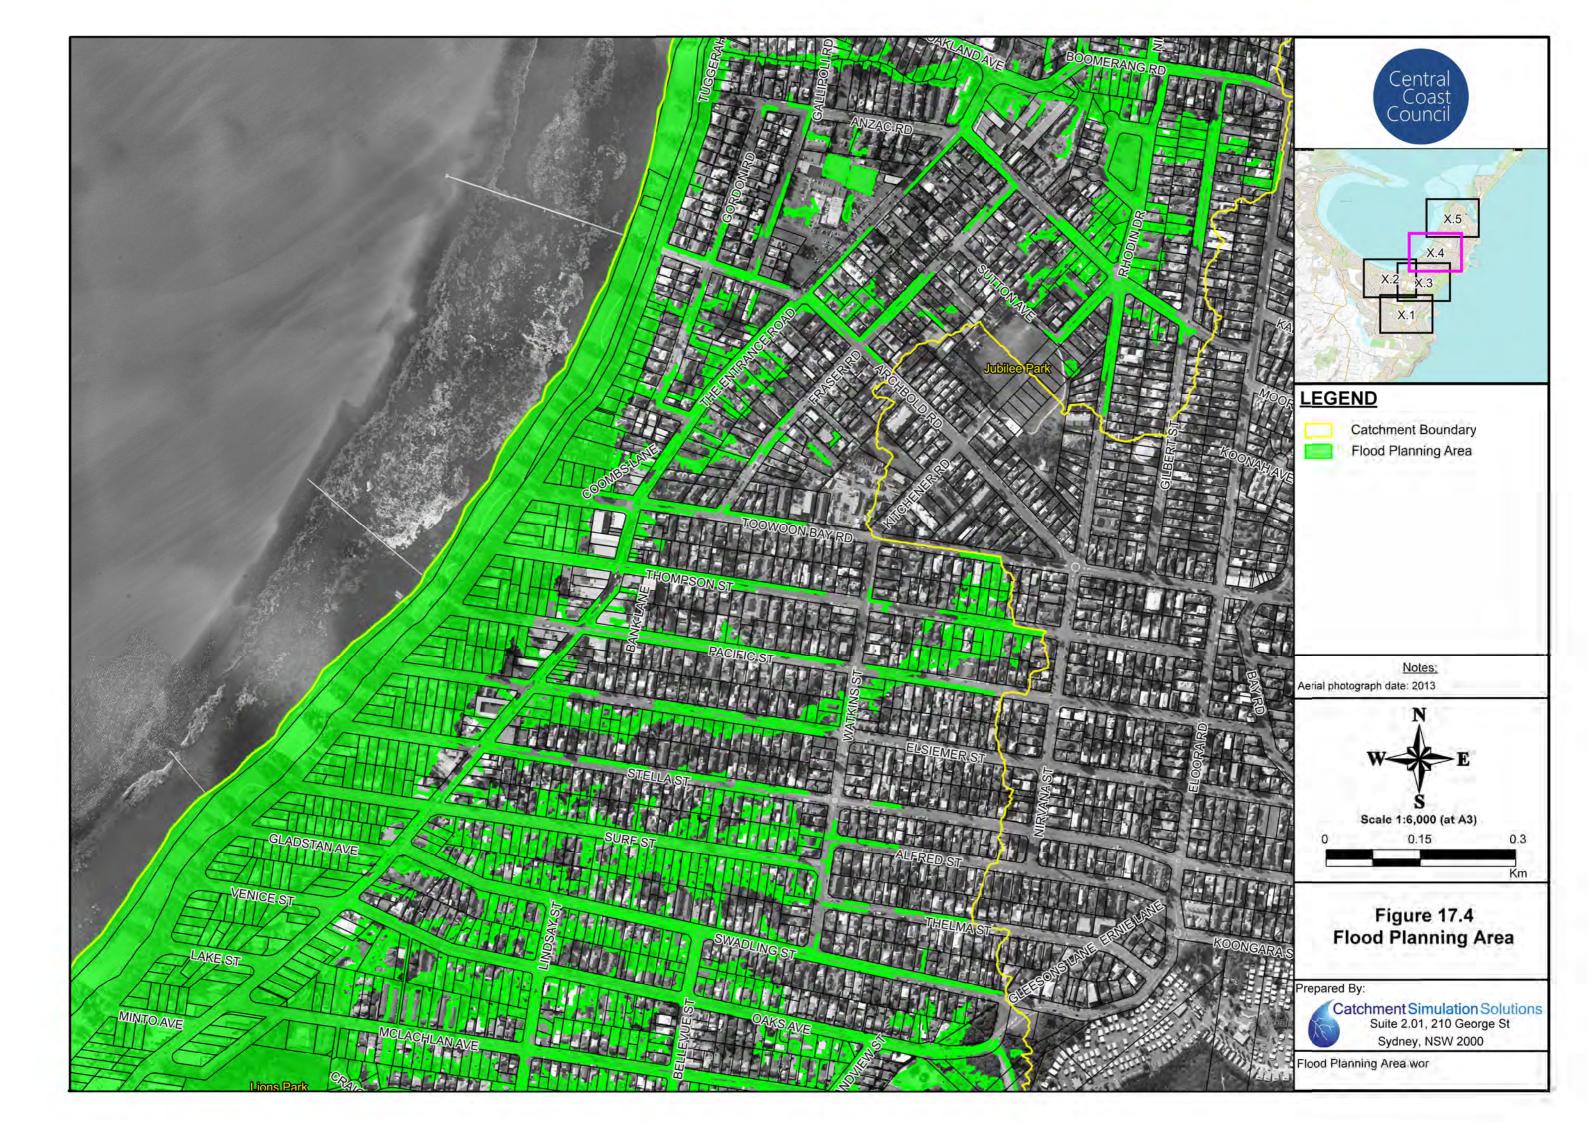

#### Flood Maps for Existing Conditions

- Figure 5: Peak Floodwater Depths for the 20% AEP Flood
- Figure 6: Peak Floodwater Depths for the 5% AEP Flood
- Figure 7 Peak Floodwater Depths for the 1% AEP Flood
- Figure 8 Peak Floodwater Depths for the PMF
- Figure 9 Stormwater Capacity
- Figure 10 Flood Hazard for the 1% AEP Flood
- Figure 11 Flood Hazard for the PMF
- Figure 12 Emergency Response Classifications for the 1% AEP Flood
- Figure 13 Emergency Response Classifications for the PMF
- Figure 14 1% AEP Hydraulic Categories
- Figure 15 PMF Hydraulic Categories
- Figure 16 Peak Floodwater Depths and Velocities for the 1% AEP Flood with 18.6% Increase in Rainfall Intensity associated with Climate Change
- Figure 17 Flood Planning Area
- Figure 18 Local Environmental Plan (LEP) Zoning