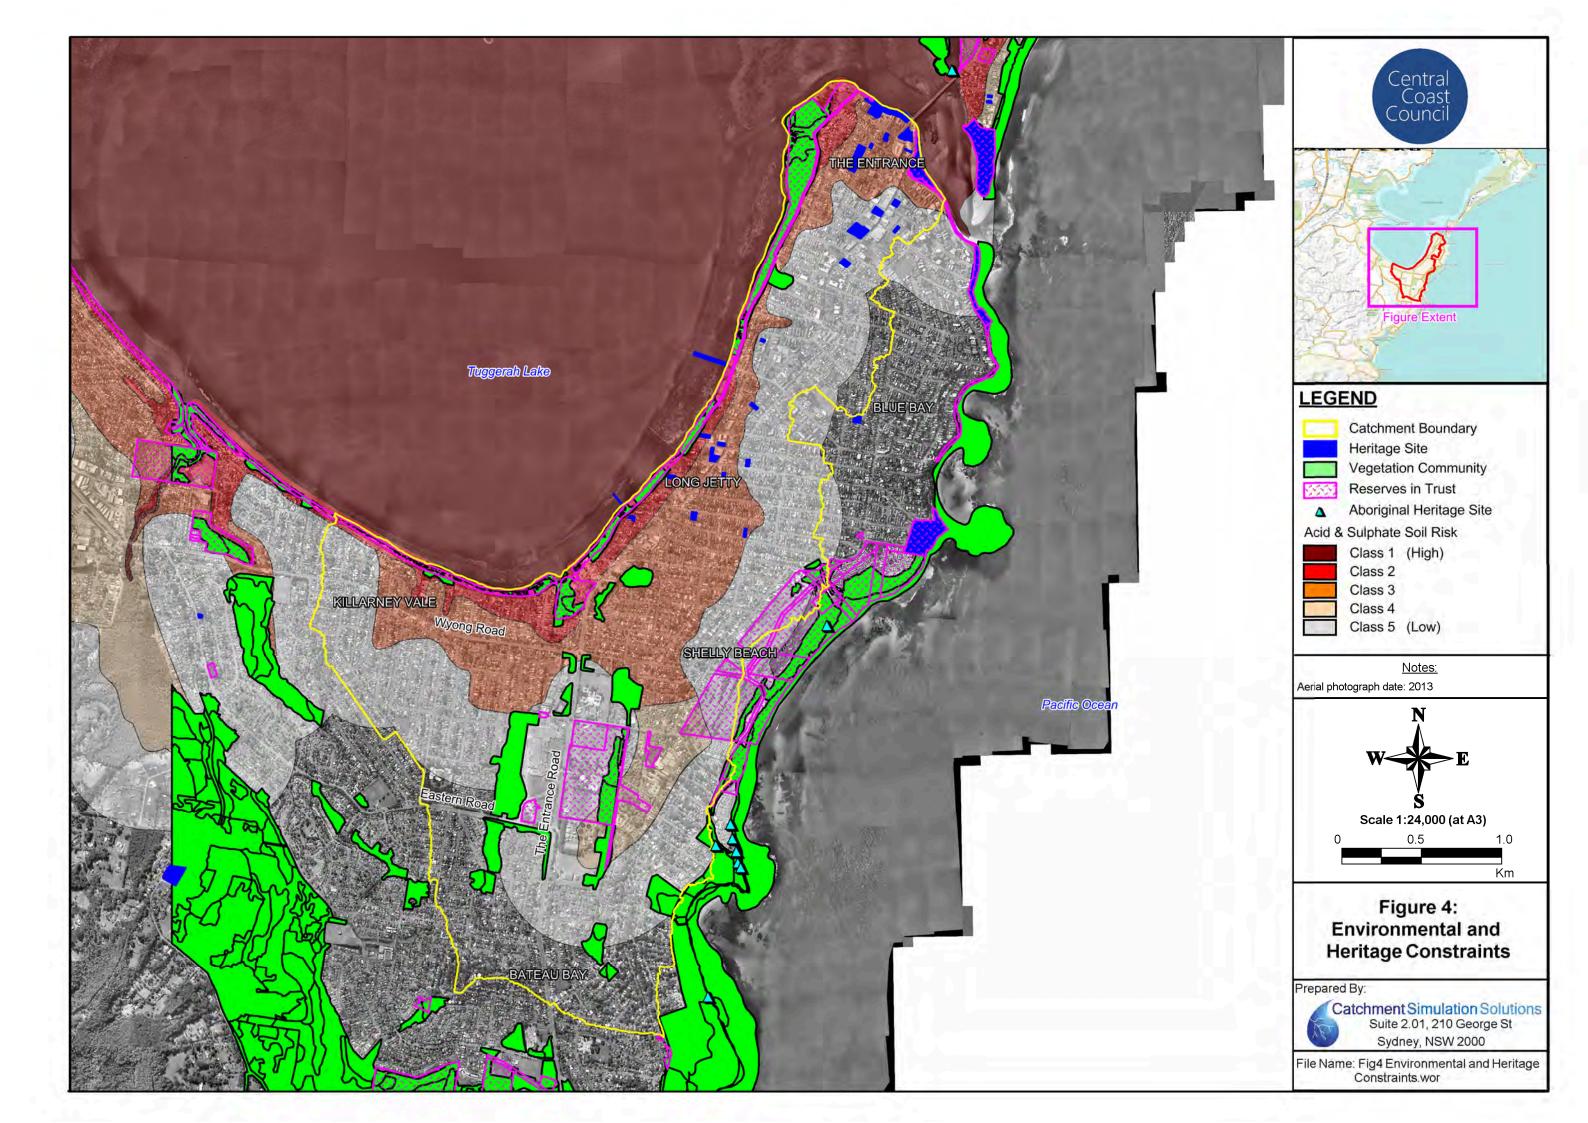

## **FIGURES**

- Figure 1 Killarney vale and Long Jetty Catchments
- Figure 2 Existing Flood Detention Basins
- Figure 3 Ground Surface Elevations
- Figure 4 Environmental and Heritage Constraints