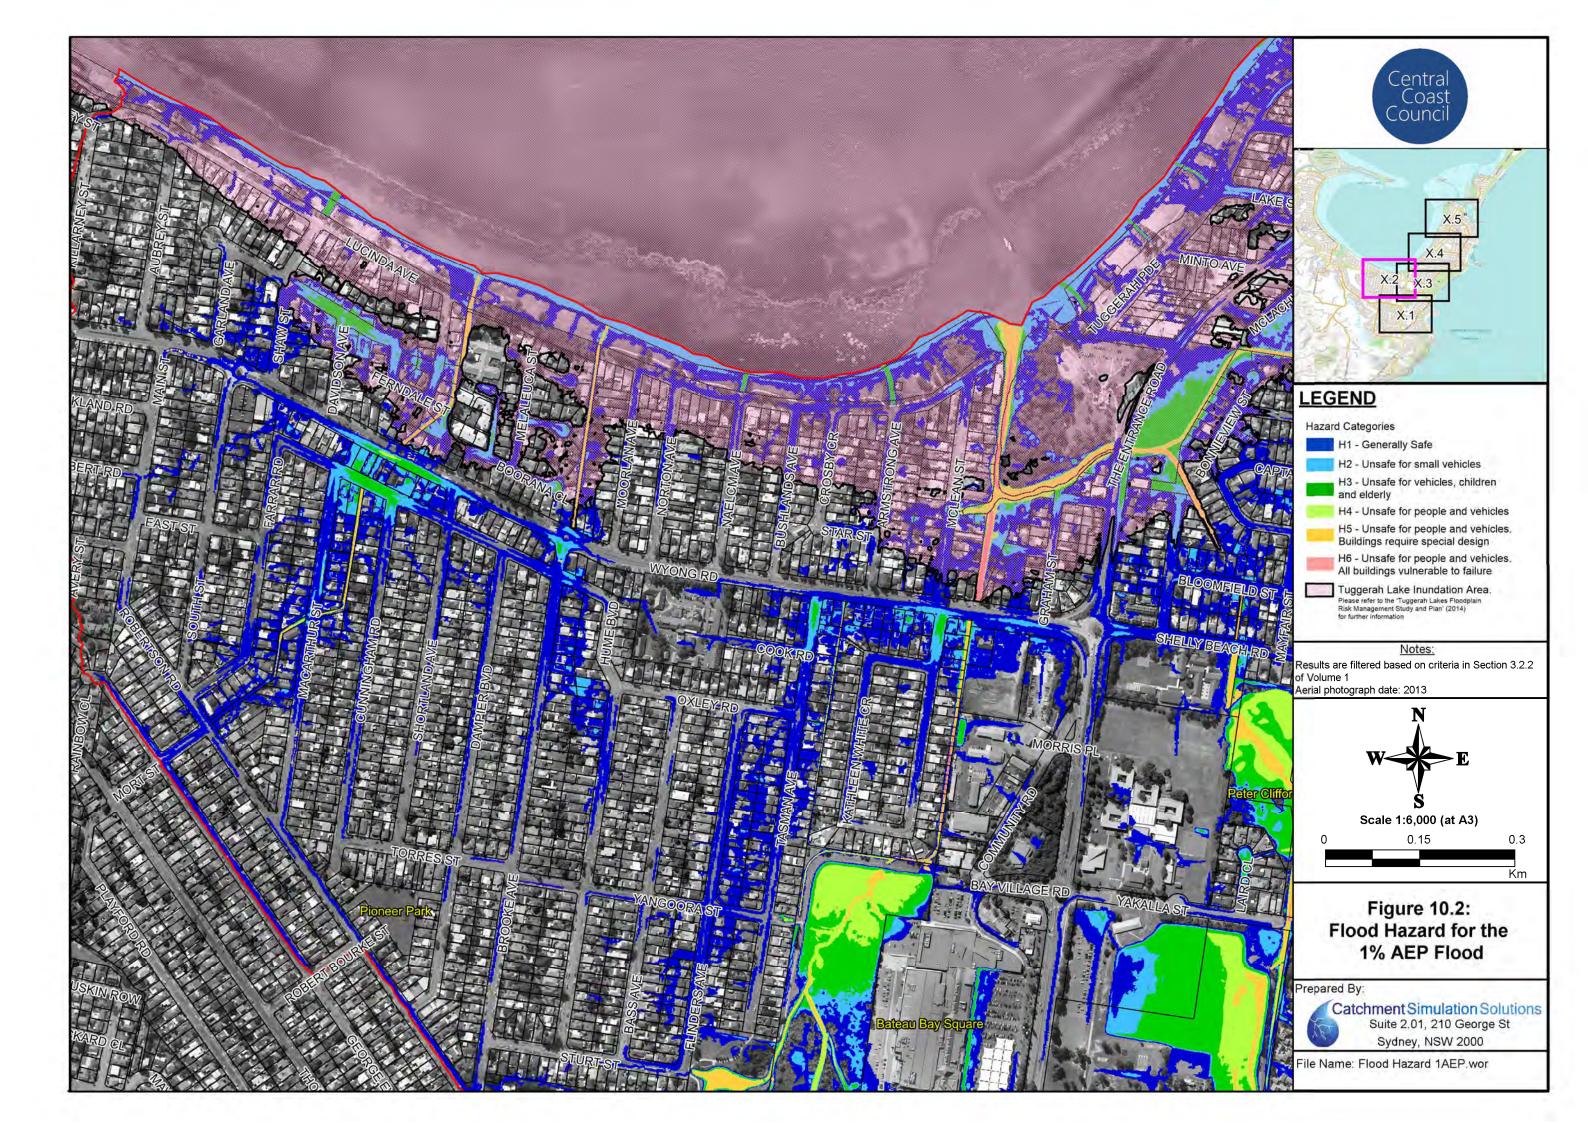

#### Flood Maps for Existing Conditions

- Figure 5: Peak Floodwater Depths for the 20% AEP Flood
- Figure 6: Peak Floodwater Depths for the 5% AEP Flood
- Figure 7 Peak Floodwater Depths for the 1% AEP Flood
- Figure 8 Peak Floodwater Depths for the PMF
- Figure 9 Stormwater Capacity
- Figure 10 Flood Hazard for the 1% AEP Flood
- Figure 11 Flood Hazard for the PMF
- Figure 12 Emergency Response Classifications for the 1% AEP Flood
- Figure 13 Emergency Response Classifications for the PMF
- Figure 14 1% AEP Hydraulic Categories
- Figure 15 PMF Hydraulic Categories
- Figure 16 Peak Floodwater Depths and Velocities for the 1% AEP Flood with 18.6% Increase in Rainfall Intensity associated with Climate Change
- Figure 17 Flood Planning Area
- Figure 18 Local Environmental Plan (LEP) Zoning