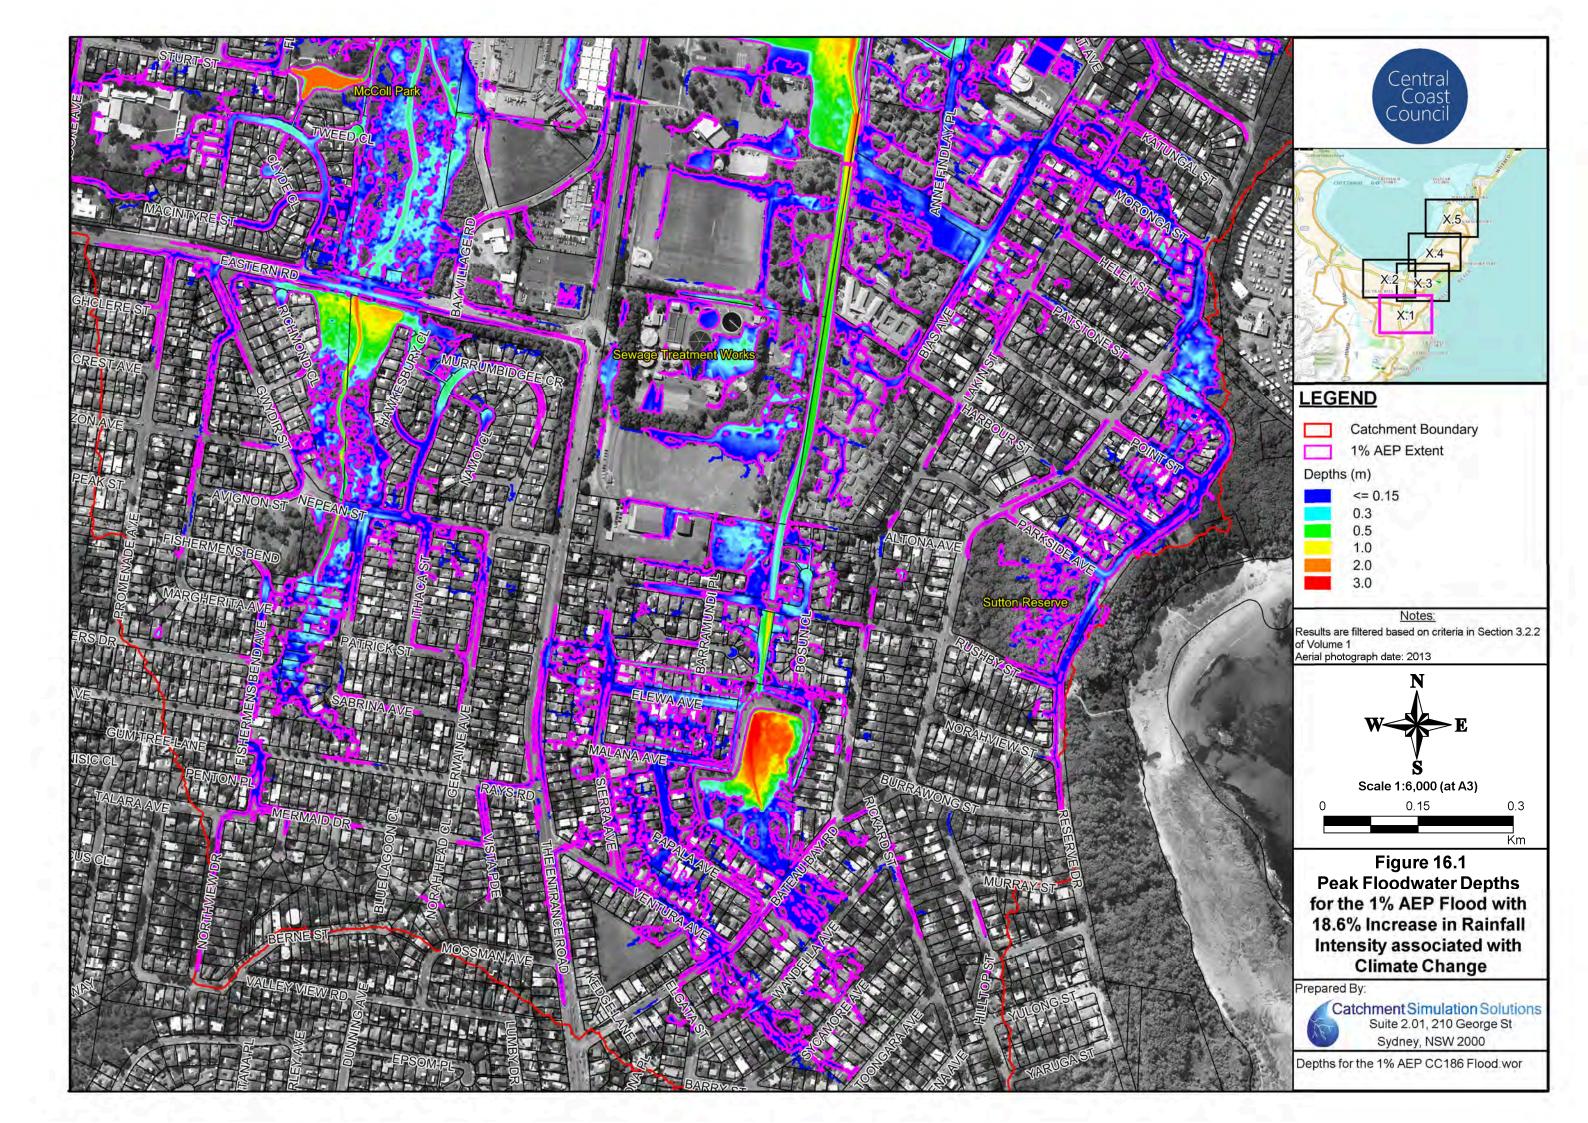

#### Flood Maps for Existing Conditions

- Figure 5: Peak Floodwater Depths for the 20% AEP Flood
- Figure 6: Peak Floodwater Depths for the 5% AEP Flood
- Figure 7 Peak Floodwater Depths for the 1% AEP Flood
- Figure 8 Peak Floodwater Depths for the PMF
- Figure 9 Stormwater Capacity
- Figure 10 Flood Hazard for the 1% AEP Flood
- Figure 11 Flood Hazard for the PMF
- Figure 12 Emergency Response Classifications for the 1% AEP Flood
- Figure 13 Emergency Response Classifications for the PMF
- Figure 14 1% AEP Hydraulic Categories
- Figure 15 PMF Hydraulic Categories
- Figure 16 Peak Floodwater Depths and Velocities for the 1% AEP Flood with 18.6% Increase in Rainfall Intensity associated with Climate Change
- Figure 17 Flood Planning Area
- Figure 18 Local Environmental Plan (LEP) Zoning