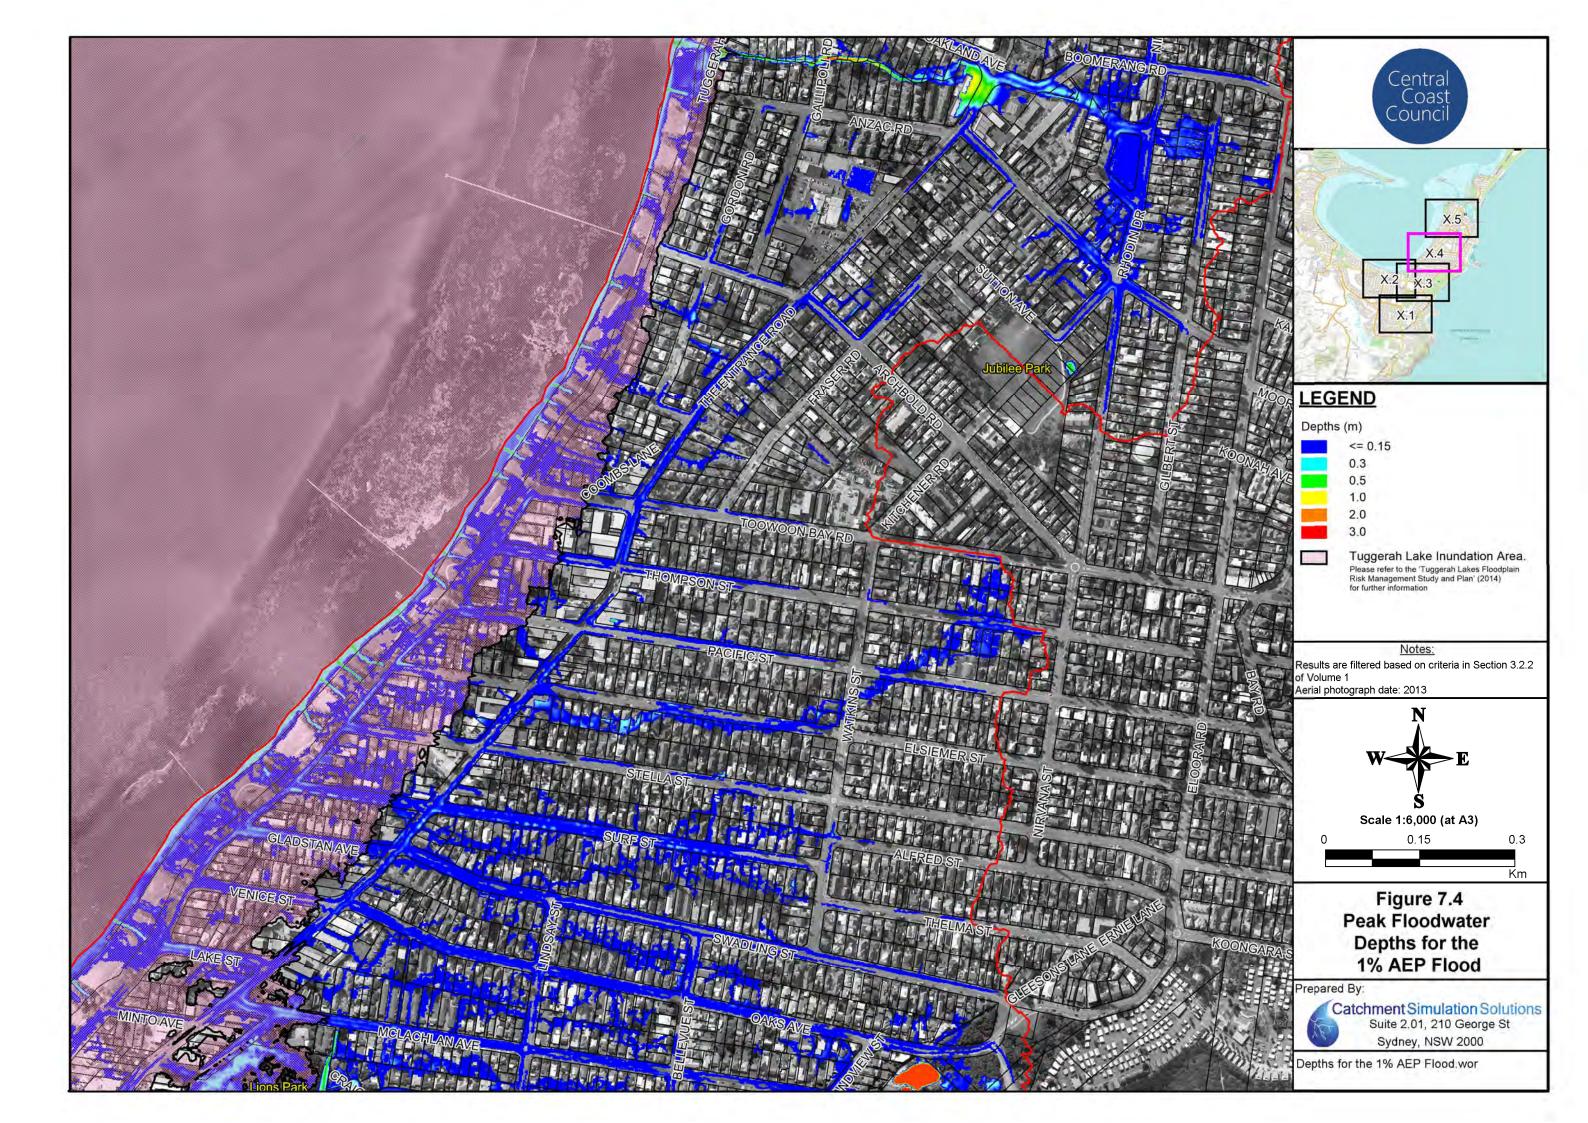

#### Flood Maps for Existing Conditions

- Figure 5: Peak Floodwater Depths for the 20% AEP Flood
- Figure 6: Peak Floodwater Depths for the 5% AEP Flood
- Figure 7 Peak Floodwater Depths for the 1% AEP Flood
- Figure 8 Peak Floodwater Depths for the PMF
- Figure 9 Stormwater Capacity
- Figure 10 Flood Hazard for the 1% AEP Flood
- Figure 11 Flood Hazard for the PMF
- Figure 12 Emergency Response Classifications for the 1% AEP Flood
- Figure 13 Emergency Response Classifications for the PMF
- Figure 14 1% AEP Hydraulic Categories
- Figure 15 PMF Hydraulic Categories
- Figure 16 Peak Floodwater Depths and Velocities for the 1% AEP Flood with 18.6% Increase in Rainfall Intensity associated with Climate Change
- Figure 17 Flood Planning Area
- Figure 18 Local Environmental Plan (LEP) Zoning