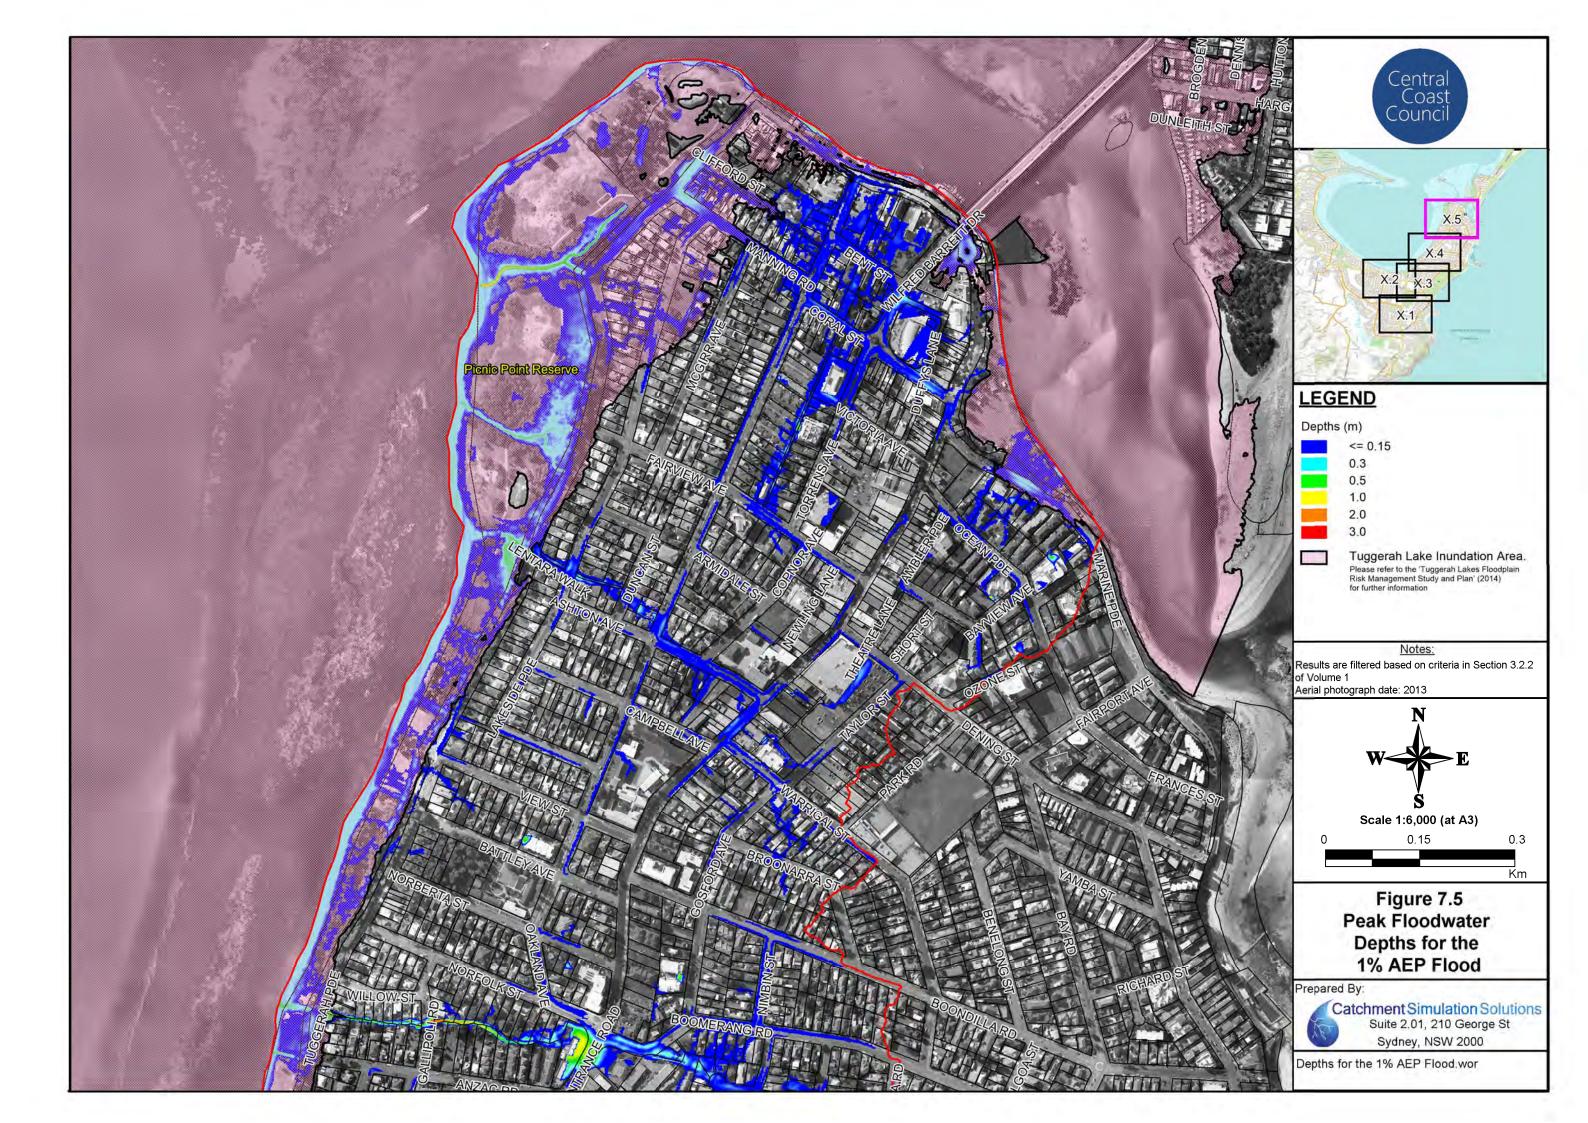

#### Flood Maps for Existing Conditions

- Figure 5: Peak Floodwater Depths for the 20% AEP Flood
- Figure 6: Peak Floodwater Depths for the 5% AEP Flood
- Figure 7 Peak Floodwater Depths for the 1% AEP Flood
- Figure 8 Peak Floodwater Depths for the PMF
- Figure 9 Stormwater Capacity
- Figure 10 Flood Hazard for the 1% AEP Flood
- Figure 11 Flood Hazard for the PMF
- Figure 12 Emergency Response Classifications for the 1% AEP Flood
- Figure 13 Emergency Response Classifications for the PMF
- Figure 14 1% AEP Hydraulic Categories
- Figure 15 PMF Hydraulic Categories
- Figure 16 Peak Floodwater Depths and Velocities for the 1% AEP Flood with 18.6% Increase in Rainfall Intensity associated with Climate Change
- Figure 17 Flood Planning Area
- Figure 18 Local Environmental Plan (LEP) Zoning