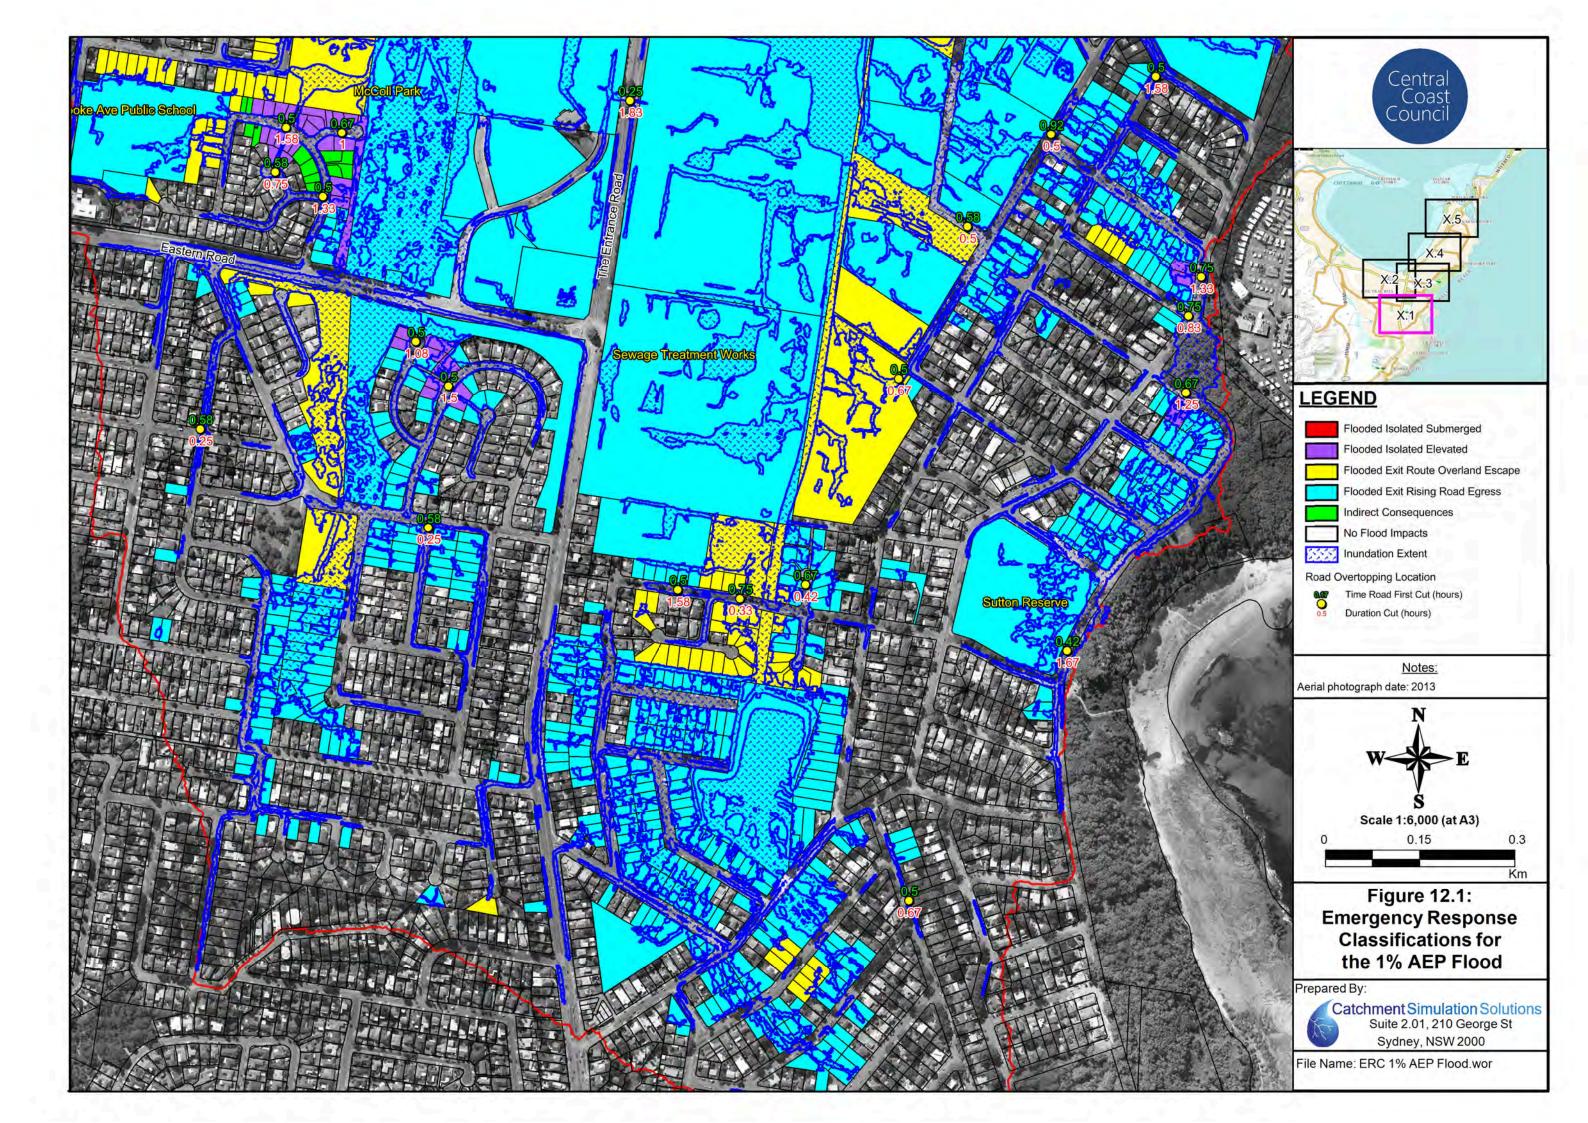

#### Flood Maps for Existing Conditions

- Figure 5: Peak Floodwater Depths for the 20% AEP Flood
- Figure 6: Peak Floodwater Depths for the 5% AEP Flood
- Figure 7 Peak Floodwater Depths for the 1% AEP Flood
- Figure 8 Peak Floodwater Depths for the PMF
- Figure 9 Stormwater Capacity
- Figure 10 Flood Hazard for the 1% AEP Flood
- Figure 11 Flood Hazard for the PMF
- Figure 12 Emergency Response Classifications for the 1% AEP Flood
- Figure 13 Emergency Response Classifications for the PMF
- Figure 14 1% AEP Hydraulic Categories
- Figure 15 PMF Hydraulic Categories
- Figure 16 Peak Floodwater Depths and Velocities for the 1% AEP Flood with 18.6% Increase in Rainfall Intensity associated with Climate Change
- Figure 17 Flood Planning Area
- Figure 18 Local Environmental Plan (LEP) Zoning