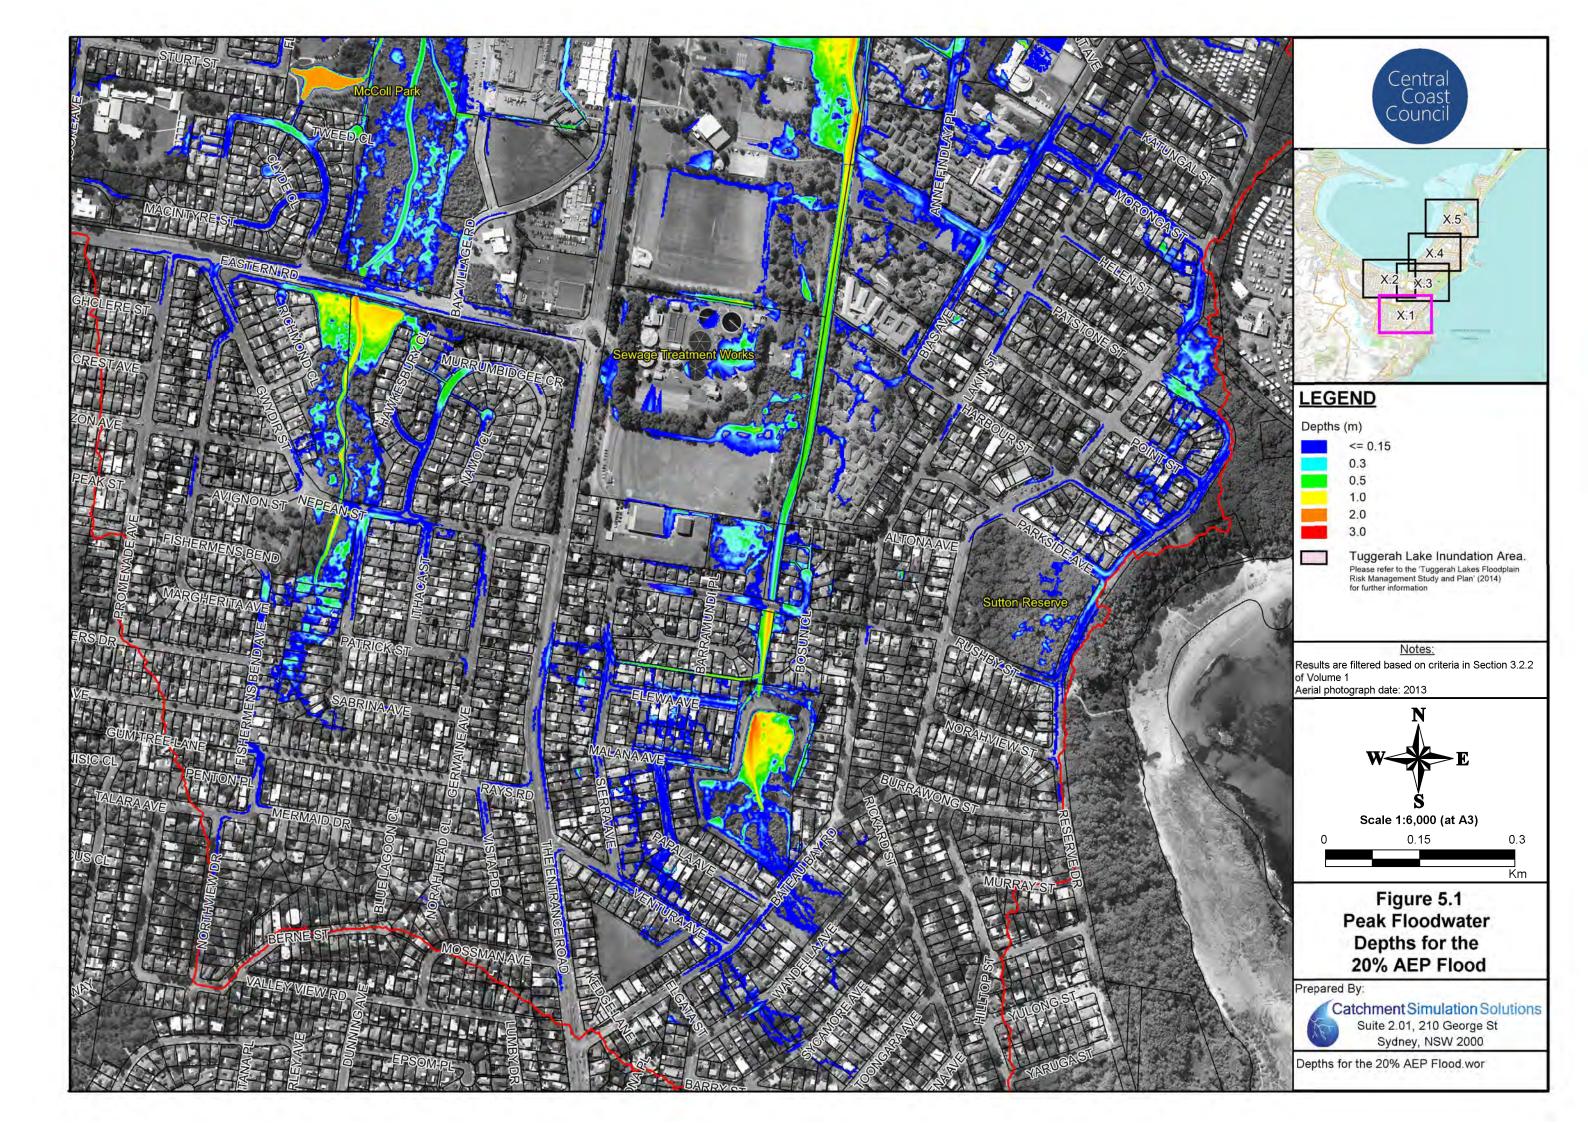

#### Flood Maps for Existing Conditions

- Figure 5: Peak Floodwater Depths for the 20% AEP Flood
- Figure 6: Peak Floodwater Depths for the 5% AEP Flood
- Figure 7 Peak Floodwater Depths for the 1% AEP Flood
- Figure 8 Peak Floodwater Depths for the PMF
- Figure 9 Stormwater Capacity
- Figure 10 Flood Hazard for the 1% AEP Flood
- Figure 11 Flood Hazard for the PMF
- Figure 12 Emergency Response Classifications for the 1% AEP Flood
- Figure 13 Emergency Response Classifications for the PMF
- Figure 14 1% AEP Hydraulic Categories
- Figure 15 PMF Hydraulic Categories
- Figure 16 Peak Floodwater Depths and Velocities for the 1% AEP Flood with 18.6% Increase in Rainfall Intensity associated with Climate Change
- Figure 17 Flood Planning Area
- Figure 18 Local Environmental Plan (LEP) Zoning