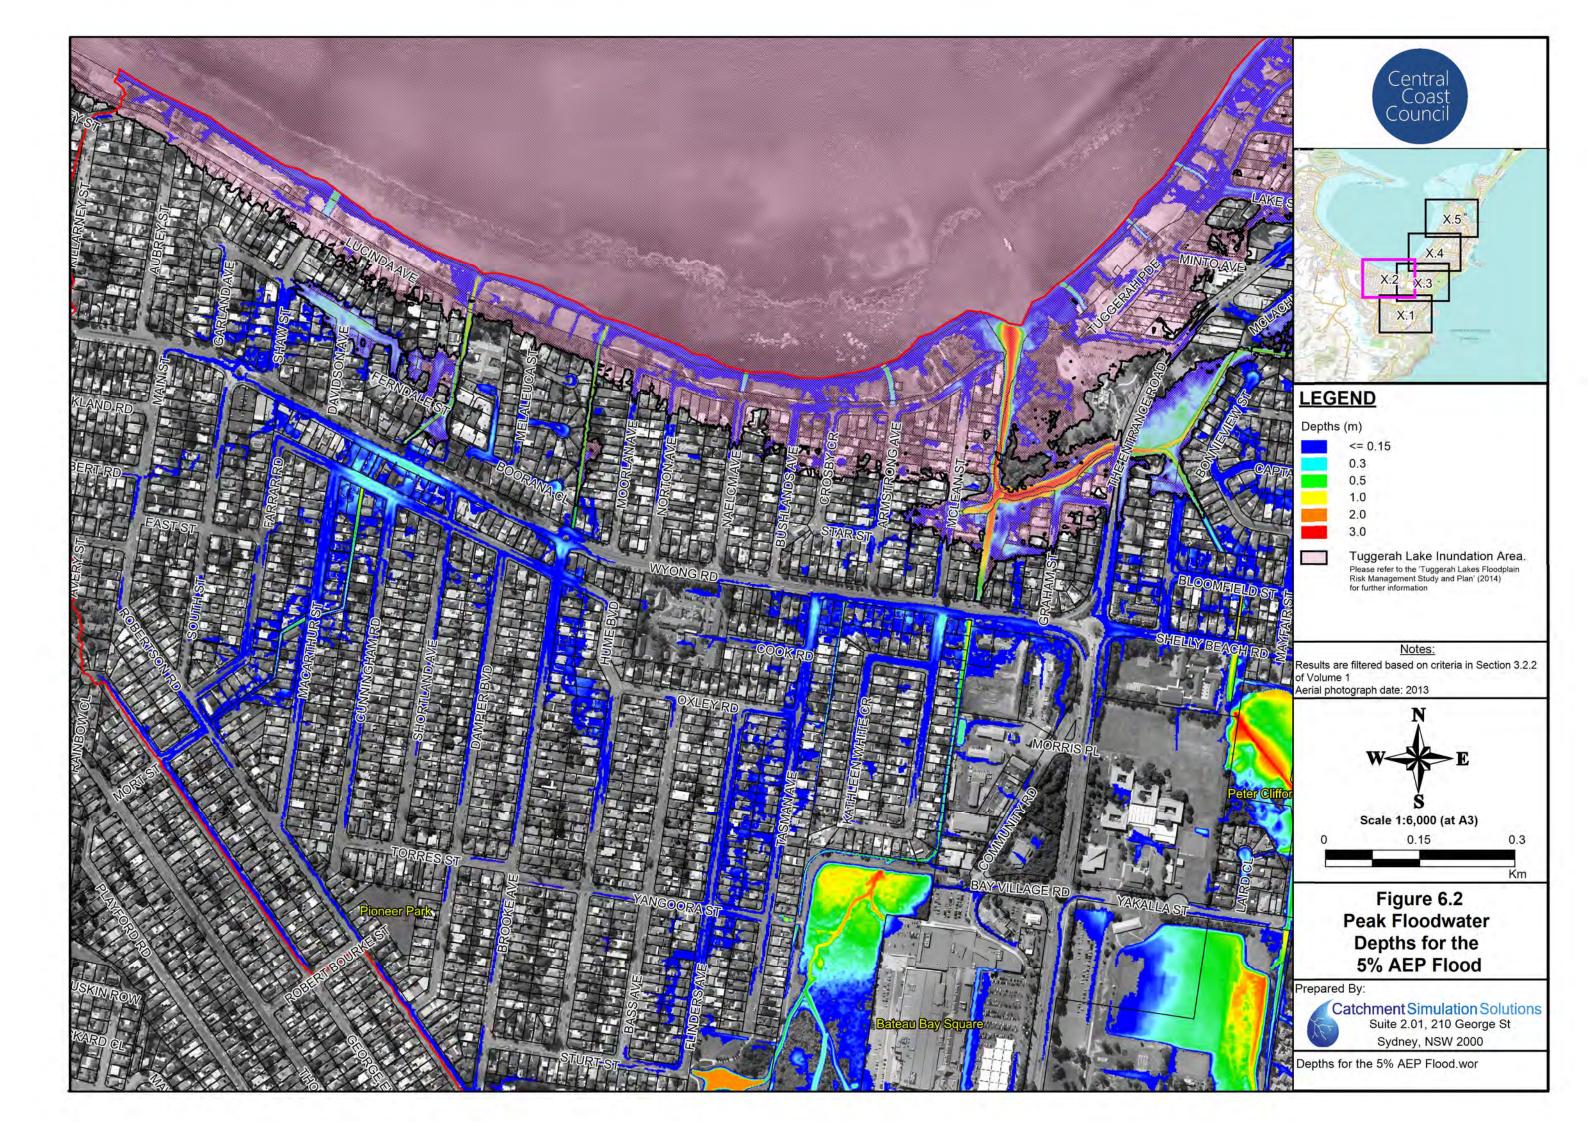

#### Flood Maps for Existing Conditions

- Figure 5: Peak Floodwater Depths for the 20% AEP Flood
- Figure 6: Peak Floodwater Depths for the 5% AEP Flood
- Figure 7 Peak Floodwater Depths for the 1% AEP Flood
- Figure 8 Peak Floodwater Depths for the PMF
- Figure 9 Stormwater Capacity
- Figure 10 Flood Hazard for the 1% AEP Flood
- Figure 11 Flood Hazard for the PMF
- Figure 12 Emergency Response Classifications for the 1% AEP Flood
- Figure 13 Emergency Response Classifications for the PMF
- Figure 14 1% AEP Hydraulic Categories
- Figure 15 PMF Hydraulic Categories
- Figure 16 Peak Floodwater Depths and Velocities for the 1% AEP Flood with 18.6% Increase in Rainfall Intensity associated with Climate Change
- Figure 17 Flood Planning Area
- Figure 18 Local Environmental Plan (LEP) Zoning