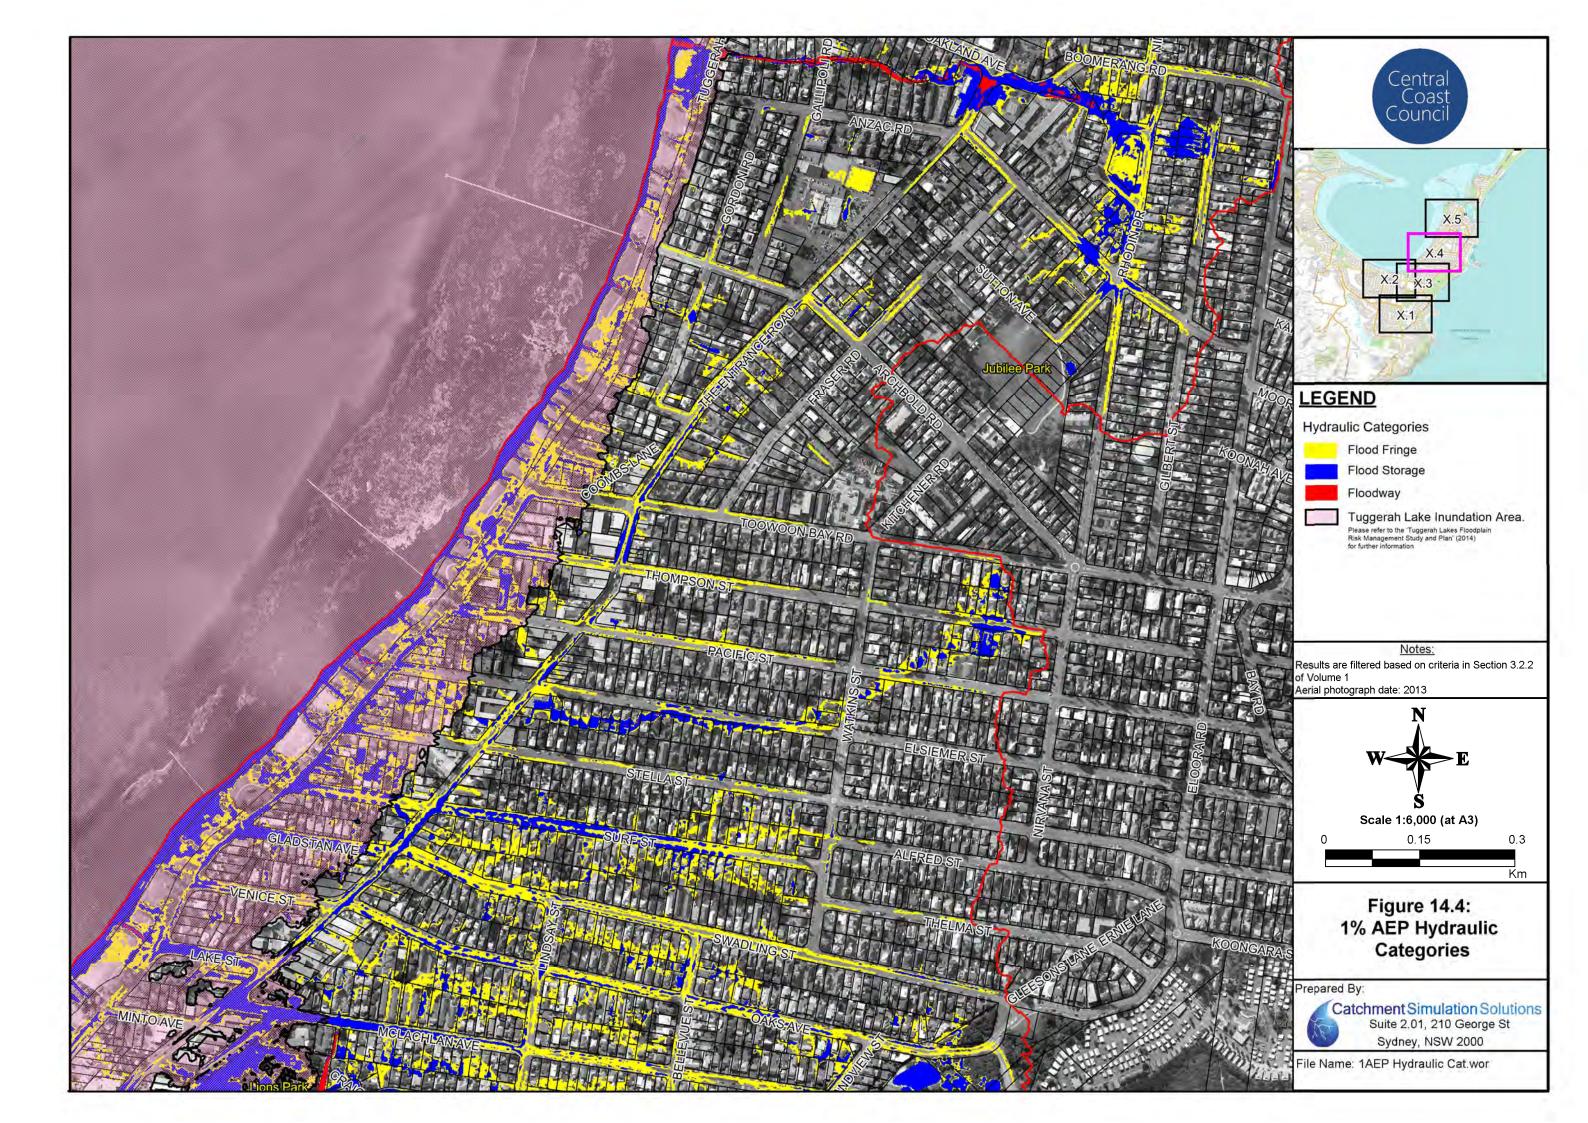

#### Flood Maps for Existing Conditions

- Figure 5: Peak Floodwater Depths for the 20% AEP Flood
- Figure 6: Peak Floodwater Depths for the 5% AEP Flood
- Figure 7 Peak Floodwater Depths for the 1% AEP Flood
- Figure 8 Peak Floodwater Depths for the PMF
- Figure 9 Stormwater Capacity
- Figure 10 Flood Hazard for the 1% AEP Flood
- Figure 11 Flood Hazard for the PMF
- Figure 12 Emergency Response Classifications for the 1% AEP Flood
- Figure 13 Emergency Response Classifications for the PMF
- Figure 14 1% AEP Hydraulic Categories
- Figure 15 PMF Hydraulic Categories
- Figure 16 Peak Floodwater Depths and Velocities for the 1% AEP Flood with 18.6% Increase in Rainfall Intensity associated with Climate Change
- Figure 17 Flood Planning Area
- Figure 18 Local Environmental Plan (LEP) Zoning