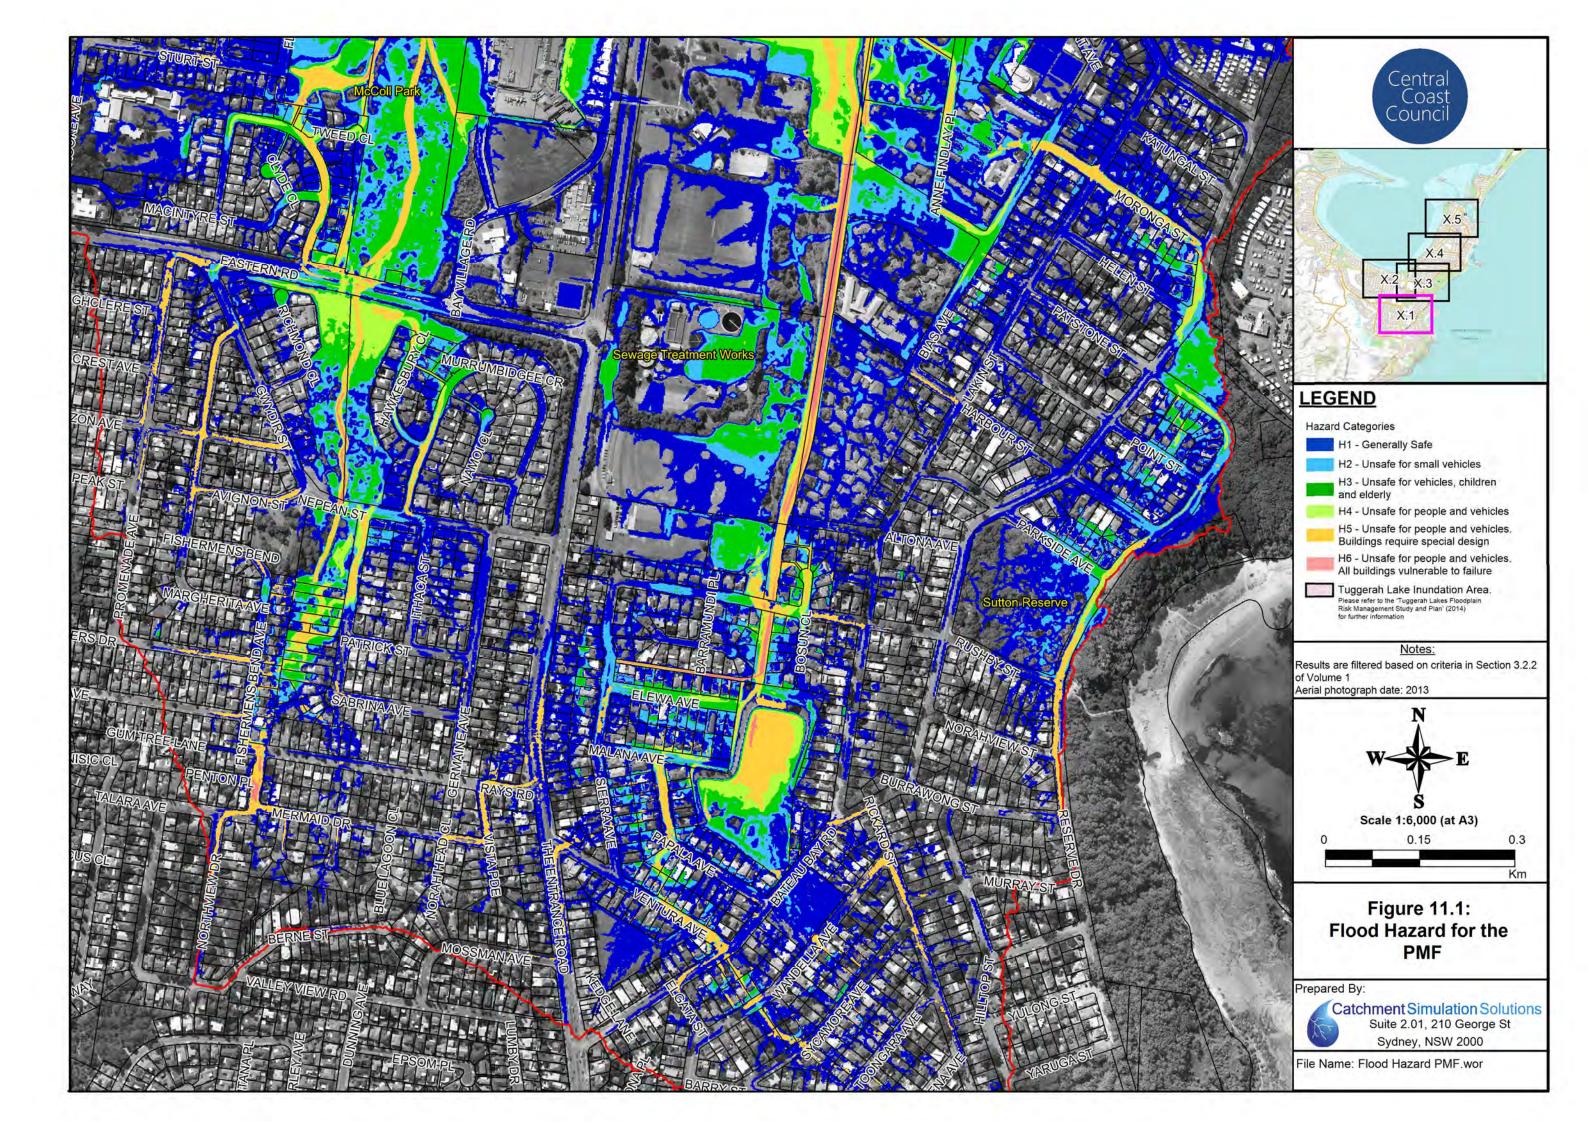

#### Flood Maps for Existing Conditions

- Figure 5: Peak Floodwater Depths for the 20% AEP Flood
- Figure 6: Peak Floodwater Depths for the 5% AEP Flood
- Figure 7 Peak Floodwater Depths for the 1% AEP Flood
- Figure 8 Peak Floodwater Depths for the PMF
- Figure 9 Stormwater Capacity
- Figure 10 Flood Hazard for the 1% AEP Flood
- Figure 11 Flood Hazard for the PMF
- Figure 12 Emergency Response Classifications for the 1% AEP Flood
- Figure 13 Emergency Response Classifications for the PMF
- Figure 14 1% AEP Hydraulic Categories
- Figure 15 PMF Hydraulic Categories
- Figure 16 Peak Floodwater Depths and Velocities for the 1% AEP Flood with 18.6% Increase in Rainfall Intensity associated with Climate Change
- Figure 17 Flood Planning Area
- Figure 18 Local Environmental Plan (LEP) Zoning