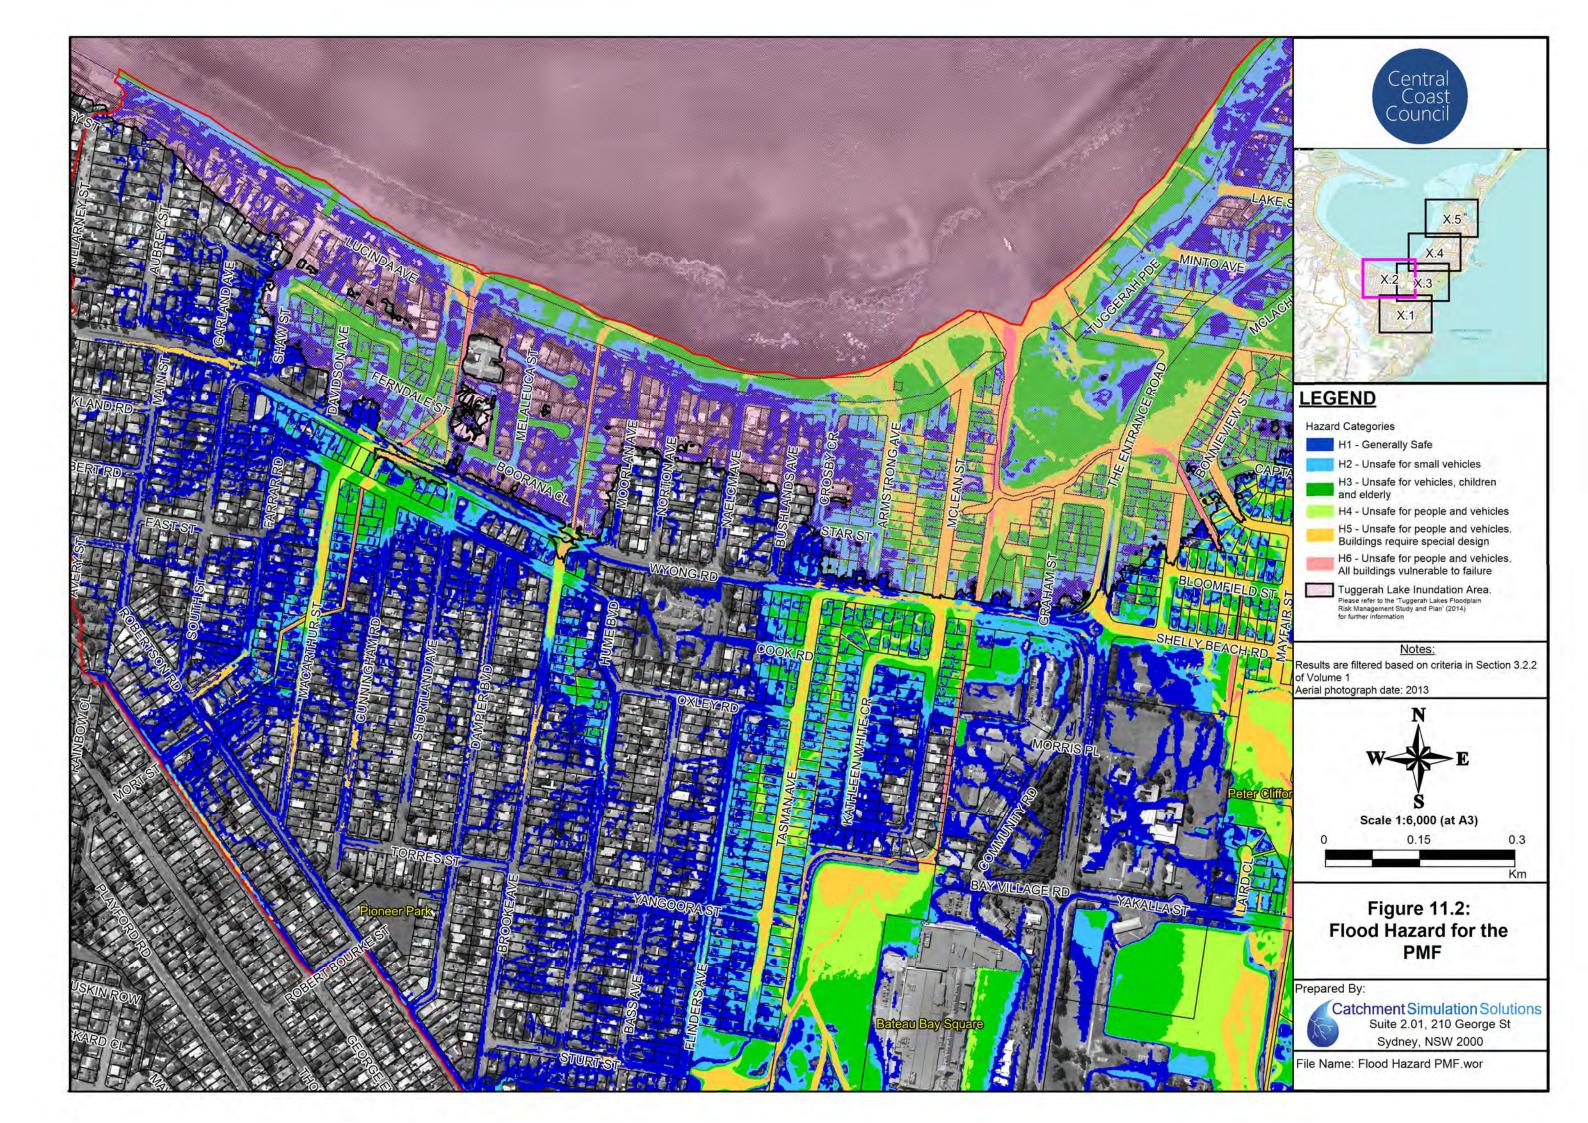

#### Flood Maps for Existing Conditions

- Figure 5: Peak Floodwater Depths for the 20% AEP Flood
- Figure 6: Peak Floodwater Depths for the 5% AEP Flood
- Figure 7 Peak Floodwater Depths for the 1% AEP Flood
- Figure 8 Peak Floodwater Depths for the PMF
- Figure 9 Stormwater Capacity
- Figure 10 Flood Hazard for the 1% AEP Flood
- Figure 11 Flood Hazard for the PMF
- Figure 12 Emergency Response Classifications for the 1% AEP Flood
- Figure 13 Emergency Response Classifications for the PMF
- Figure 14 1% AEP Hydraulic Categories
- Figure 15 PMF Hydraulic Categories
- Figure 16 Peak Floodwater Depths and Velocities for the 1% AEP Flood with 18.6% Increase in Rainfall Intensity associated with Climate Change
- Figure 17 Flood Planning Area
- Figure 18 Local Environmental Plan (LEP) Zoning