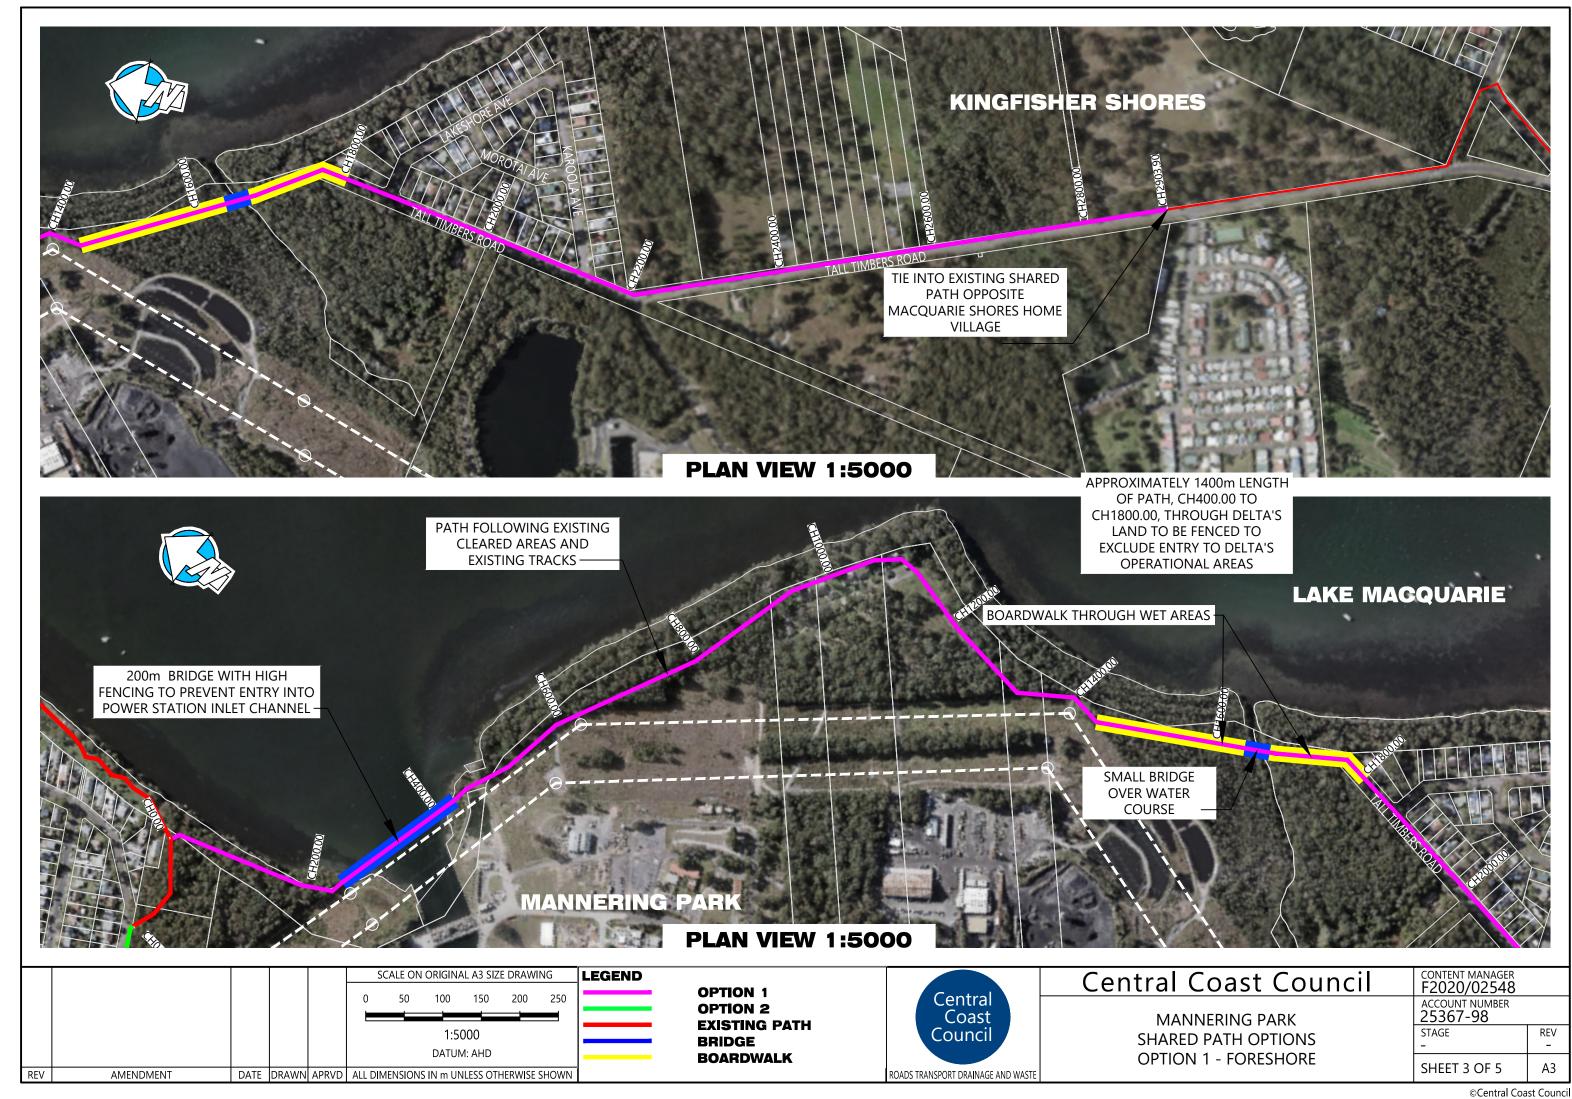

- PROPOSED PATH LOCATION, FORMATION AND STRUCTURES SUBJECT TO DETAILED DESIGN
- COST ESTIMATES ARE PRELIMINARY AND SUBJECT TO **DETAILED DESIGN**

|     |                            | SCALE ON ORIGINAL A3 SIZE DRAWING                      | LEGEND                          |                                    | Central Coast Council | CONTENT MANAGER F2020/02548 |          |
|-----|----------------------------|--------------------------------------------------------|---------------------------------|------------------------------------|-----------------------|-----------------------------|----------|
|     |                            | NOT TO SCALE                                           | OPTION 1 OPTION 2 EXISTING PATH | Central<br>Coast                   | MANNERING PARK        | ACCOUNT NUMBER 25367-98     |          |
|     |                            | DATUMA AUD                                             | EXISTING PATH                   | Council                            | SHARED PATH OPTIONS   | STAGE -                     | REV<br>- |
| REV | AMENDMENT DATE DRAWN APRVD | DATUM: AHD  ALL DIMENSIONS IN m UNLESS OTHERWISE SHOWN |                                 | ROADS TRANSPORT DRAINAGE AND WASTE | TITLE PAGE            | SHEET 1 OF 5                | A3       |