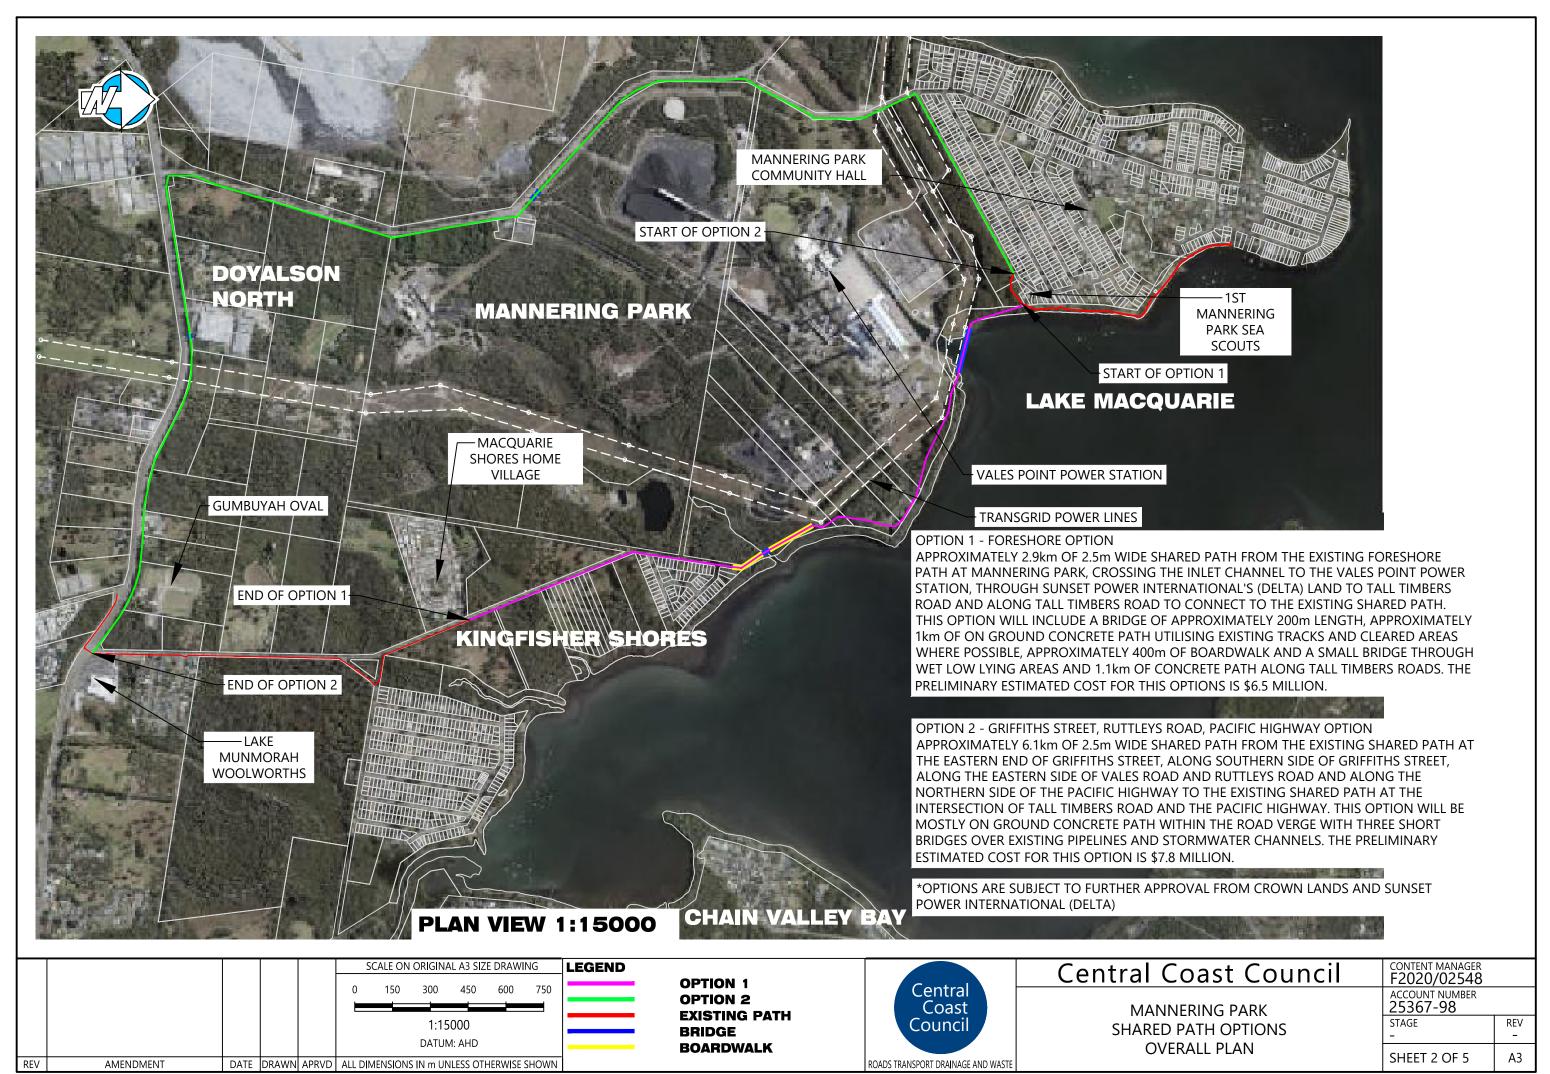

- PROPOSED PATH LOCATION, FORMATION AND STRUCTURES SUBJECT TO DETAILED DESIGN
- COST ESTIMATES ARE PRELIMINARY AND SUBJECT TO **DETAILED DESIGN**

|     |                            | SCALE ON ORIGINAL A3 SIZE DRAWING                      | LEGEND                          |                                    | Central Coast Council | CONTENT MANAGER F2020/02548 |          |
|-----|----------------------------|--------------------------------------------------------|---------------------------------|------------------------------------|-----------------------|-----------------------------|----------|
|     |                            | NOT TO SCALE                                           | OPTION 1 OPTION 2 EXISTING PATH | Central<br>Coast                   | MANNERING PARK        | ACCOUNT NUMBER 25367-98     |          |
|     |                            | DATUMA AUD                                             | EXISTING PATH                   | Council                            | SHARED PATH OPTIONS   | STAGE -                     | REV<br>- |
| REV | AMENDMENT DATE DRAWN APRVD | DATUM: AHD  ALL DIMENSIONS IN m UNLESS OTHERWISE SHOWN |                                 | ROADS TRANSPORT DRAINAGE AND WASTE | TITLE PAGE            | SHEET 1 OF 5                | A3       |