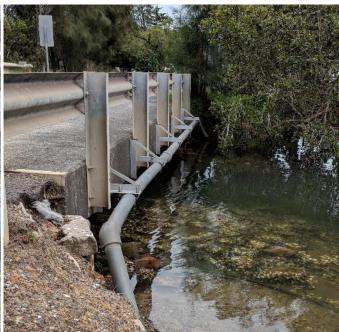

Davistown – channel at north end of Mireen Avenue

Davistown – channel at Malinya Road looking west

Davistown – Morton Crescent bridge downstream / upstream

Davistown – foreshore at south end of Mireen Avenue