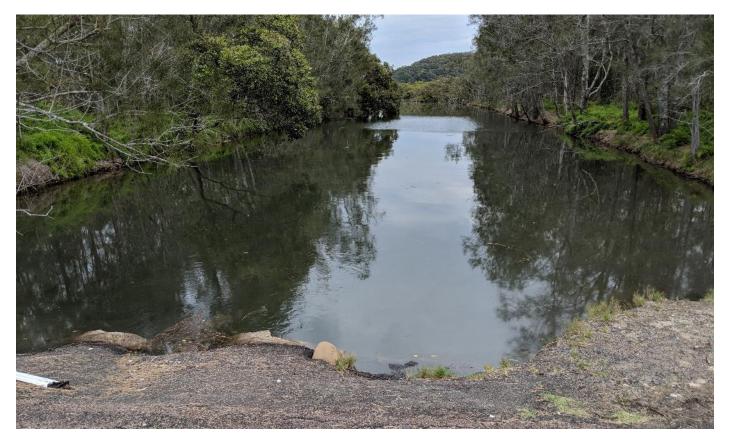

Davistown – channel at north end of Mireen Avenue

Davistown – channel at Malinya Road looking west

Davistown – Morton Crescent bridge downstream / upstream

Davistown – foreshore at south end of Mireen Avenue