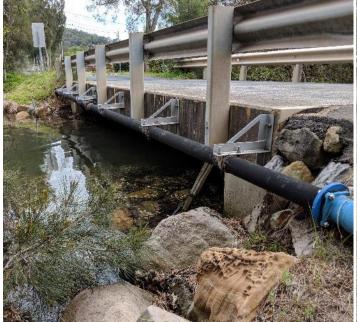

Davistown – channel at north end of Mireen Avenue

Davistown – channel at Malinya Road looking west

Davistown – Morton Crescent bridge downstream / upstream

Davistown – foreshore at south end of Mireen Avenue