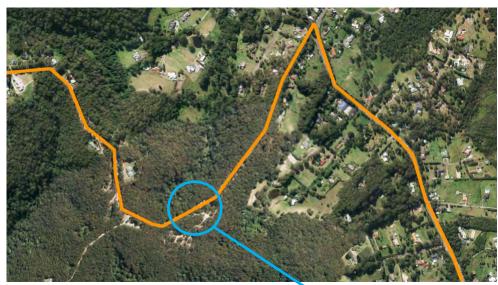

### Zoning the Deferred Lands

#### Why do we need to transfer the deferred lands?

All Council's in NSW are required to prepare new Local Environmental Plans based on the State Government's Standard Instrument (SI) LEP template.

Not all land within the former Gosford LGA was included in the Gosford LEP 2014, inconsistent with State Government's direction. A substantial area of predominantly Conservation and Scenic Protection zoned land (existing 7(a) and 7(c2) east of the Freeway) was deferred from the plan.

The former Gosford Council, on 31 May 2011, resolved to review these deferred lands and place them into the standard instrument by 11 February 2019.

The process to transition the deferred lands to the Standard Instrument requires Council to wrap up the "bonus lot provisions" and initiate a planning proposal (i.e. the Consolidated LEP)