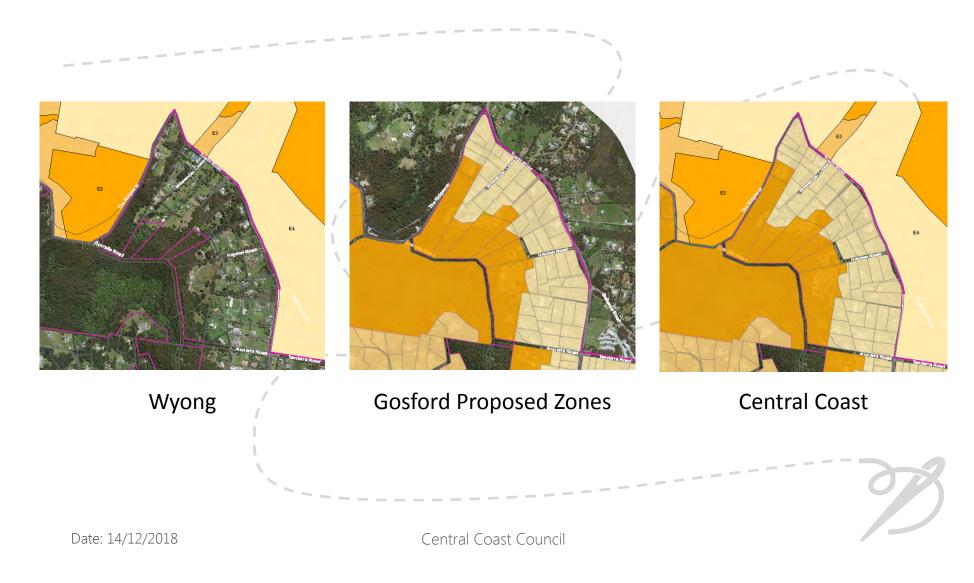

### Former Gosford and Wyong LGA Boundary

Wyong
E2 Environmental
Conservation

Former LGA Boundary

Date: 14/12/2018

Gosford (7a)/ COSS Land

Central Coast Council

### Former Gosford and Wyong LGA Boundary