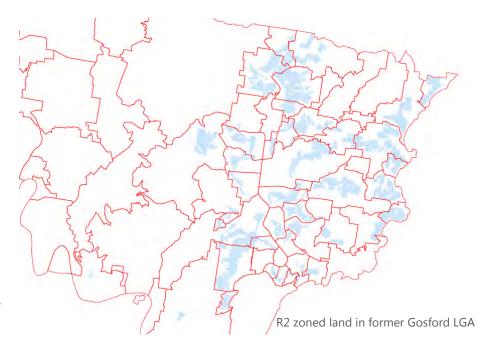

#### **Key Changes**

- Dual Occupancy permissible in the R2 Zone (Gosford) consistent with State Governments approach to low rise medium density housing
- Dwelling houses prohibited in the E2 Zone (Gosford)
- Caravan Parks prohibited in E4 Zone (Gosford)
- Group homes permissible in B4 Zone (Wyong)
- Agriculture (extensive/intensive) permissible in RU1 and RU2 Zones (Wyong)
- Retail and Office permissible in B1 Zones (Wyong)
- Educational Establishments permissible in E4 zone (Gosford & Wyong) consistent with SEPP Educational Establishments and Child Care Facilities
- Child care permissible in E4 (Gosford) consistent with SEPP Educational Establishments and Child Care Facilities

#### Key Changes

- R2 Low Density Residential 450m<sup>2</sup>
- E3 Environmental Management 20Ha
- E4 Environmental Living 2Ha
- Removal of development standard for height in the R2 zone (Gosford general 8.5m) consistent with WLEP 2013 – those areas identified in strategies will be retained.
- Integrated Development (subdivision) only applies to R1 zone (Wyong/Gosford)
- Simplification of bonus provisions relating to FSR and height of building (Town Centres)