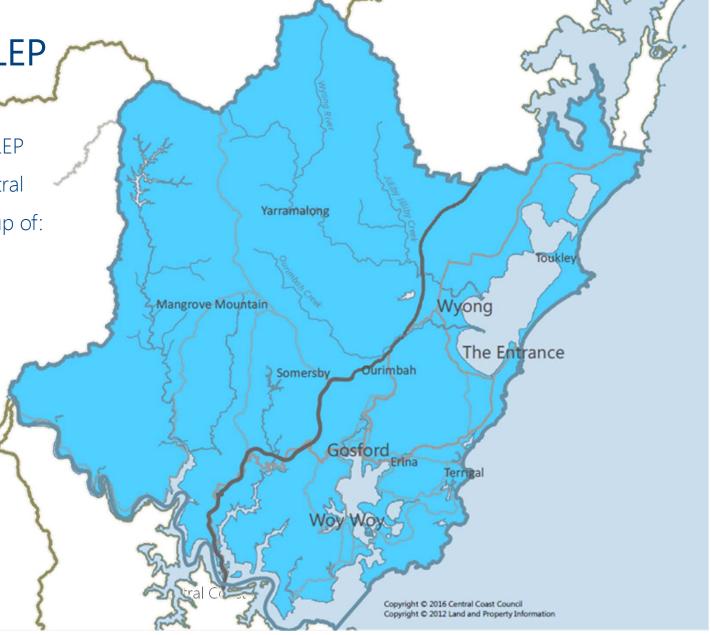

# What is a consolidation LEP?

Central Coast Council

The Central Coast Council is currently operating under four separate planning instruments with varying controls. These plans are:

The draft CCLEP

The Draft Central Coast LEP applies to the entire Central Coast LGA and is made up of: