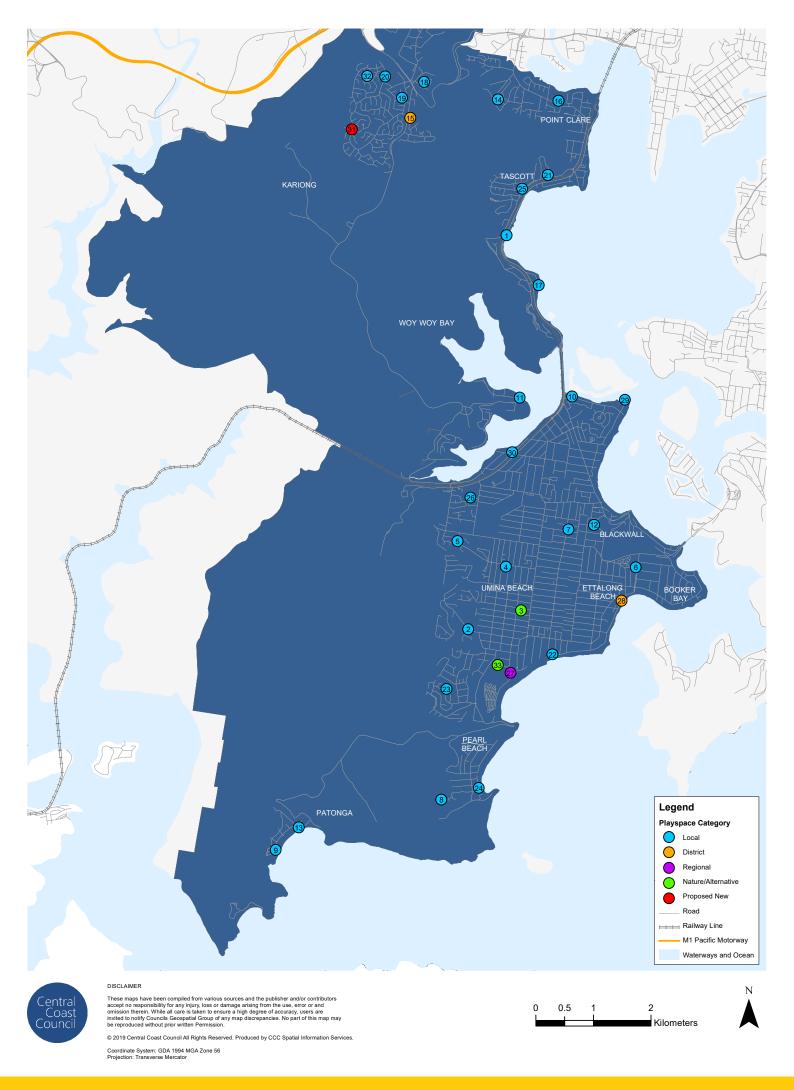

## 2. West Brisbane Water & Peninsula

| Item | Name                              | Suburb         | Category           |
|------|-----------------------------------|----------------|--------------------|
| 1    | Koolewong Waterfront Reserve      | Koolewong      | Local              |
| 2    | Brisbane Avenue Playground        | Umina Beach    | Local              |
| 3    | Australia Avenue Playground       | Umina Beach    | Nature/Alternative |
| 4    | Vernon Park                       | Umina Beach    | Local              |
| 5    | Lentara Road Playground           | Umina Beach    | Local              |
| 6    | Ettalong Oval                     | Ettalong Beach | Local              |
| 7    | Trafalgar Avenue Playground       | Woy Woy        | Local              |
| 8    | Pearl Beach Tennis Courts         | Pearl Beach    | Local              |
| 9    | Patonga Caravan And Camping Area  | Patonga        | Local              |
| 10   | Pelican Park                      | Woy Woy        | Local              |
| 11   | Gurdon Reserve                    | Woy Woy Bay    | Local              |
| 12   | Wallaby Playground                | Blackwall      | Local              |
| 13   | Patonga Beach Foreshore           | Patonga        | Local              |
| 14   | Wendy Drive Playground            | Point Clare    | Local              |
| 15   | Kariong Progress Hall Playground  | Kariong        | District           |
| 16   | Fagan Park                        | Point Clare    | Local              |
| 17   | Couche Park                       | Koolewong      | Local              |
| 18   | Jarrah Park                       | Kariong        | Local              |
| 19   | Parry Park                        | Kariong        | Local              |
| 20   | Kariong Recreation Area           | Kariong        | Local              |
| 21   | Melaleuca Park/Seabrook Reserve   | Tascott        | Local              |
| 22   | W L Lloyd Park                    | Umina Beach    | Local              |
| 23   | Cowper Road Playground            | Umina Beach    | Local              |
| 24   | Pearl Parade Playground           | Pearl Beach    | Local              |
| 25   | Murrumbooee Place Playground      | Tascott        | Local              |
| 26   | Nambucca Drive Playground         | Woy Woy        | Local              |
| 27   | Umina Recreation Area             | Umina Beach    | Regional           |
| 28   | Ettalong Beach Waterfront Reserve | Ettalong Beach | District           |
| 29   | Woy Woy Lions Park                | Woy Woy        | Local              |
| 30   | Stoney Park                       | Woy Woy        | Local              |
| 31   | Rees Street Reserve               | Kariong        | Proposed New       |
| 32   | Nullawa Park                      | Kariong        | Local              |
| 33   | Umina Tennis Courts               | Umina Beach    | Nature/Alternative |