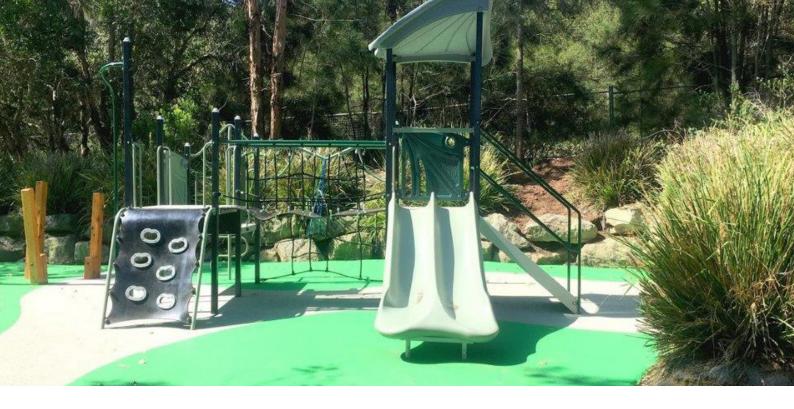

### **Playspace Categories**

**Hierarchy** - Council has developed a hierarchy of playspaces which serve different residential catchments and have different usage capacity. This ensures playspace facilities meet the diverse needs of the community.

- 1. Local playspaces These make up 80% of the playspace network and are located within local parks within walking distance. They provide play equipment for the local community and visitors tend to stay for 1-2 hours.
- 2. District playspaces These are medium size playspaces which provide for the Social Plan District but may also serve the region with play equipment catering to multiple age groups. They are accessible by bicycle, car, and bus and are co-located with other facilities such as parking, toilets, shared paths or sports facilities to maximize use and are inclusive. Visitors tend to say longer than 2 hours. Examples are Sohier Park, Ourimbah, and Terrigal Rotary Park