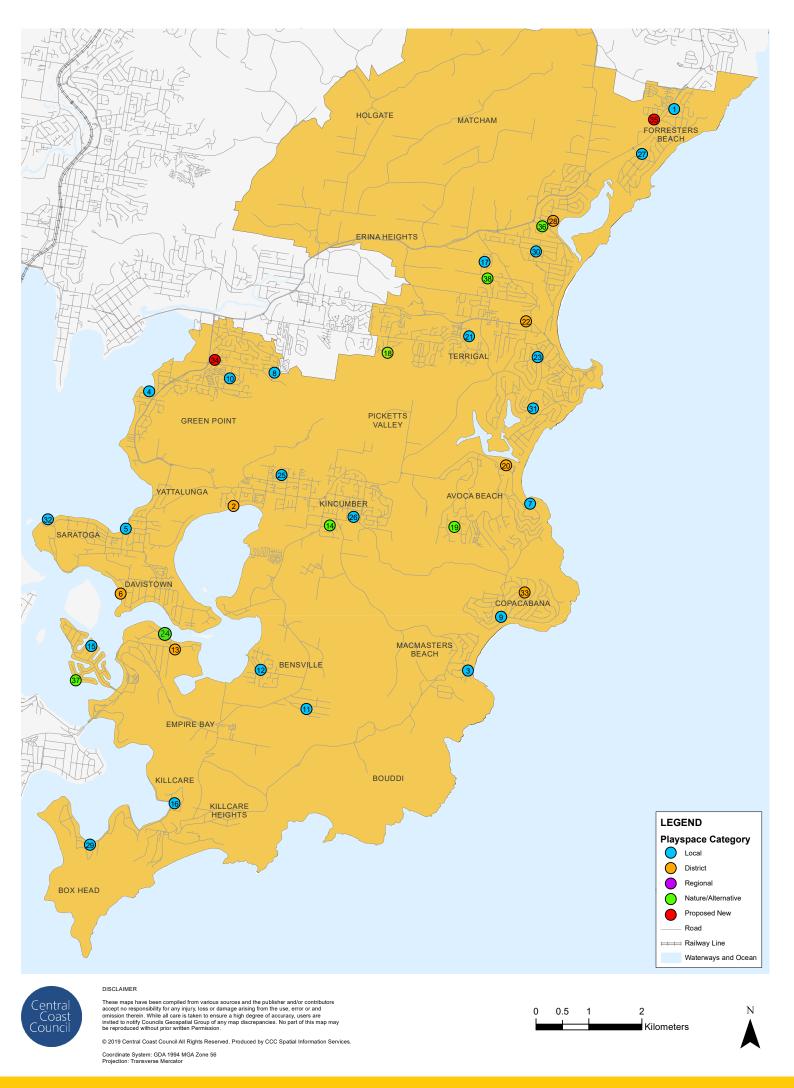

| 38   | Cheryl Avenue Playground    | Terrigal          | Nature/Alternative |



#### 5. Narara Valley and Ourimbah District

| Item | Name                            | Suburb        | Category           |
|------|---------------------------------|---------------|--------------------|
| 1    | Lara Close Reserve              | Ourimbah      | Local              |
| 2    | Lions Park - Pacific Hwy        | Ourimbah      | Nature/Alternative |
| 3    | Cutrock Park                    | Ourimbah      | Local              |
| 4    | Shirley St Reserve              | Ourimbah      | Local              |
| 5    | Alan Davidson Park              | Wyoming       | Local              |
| 6    | Goonak Parade Playground        | Narara        | Local              |
| 7    | Gavenlock Oval                  | Narara        | Local              |
| 8    | Mitchell Park