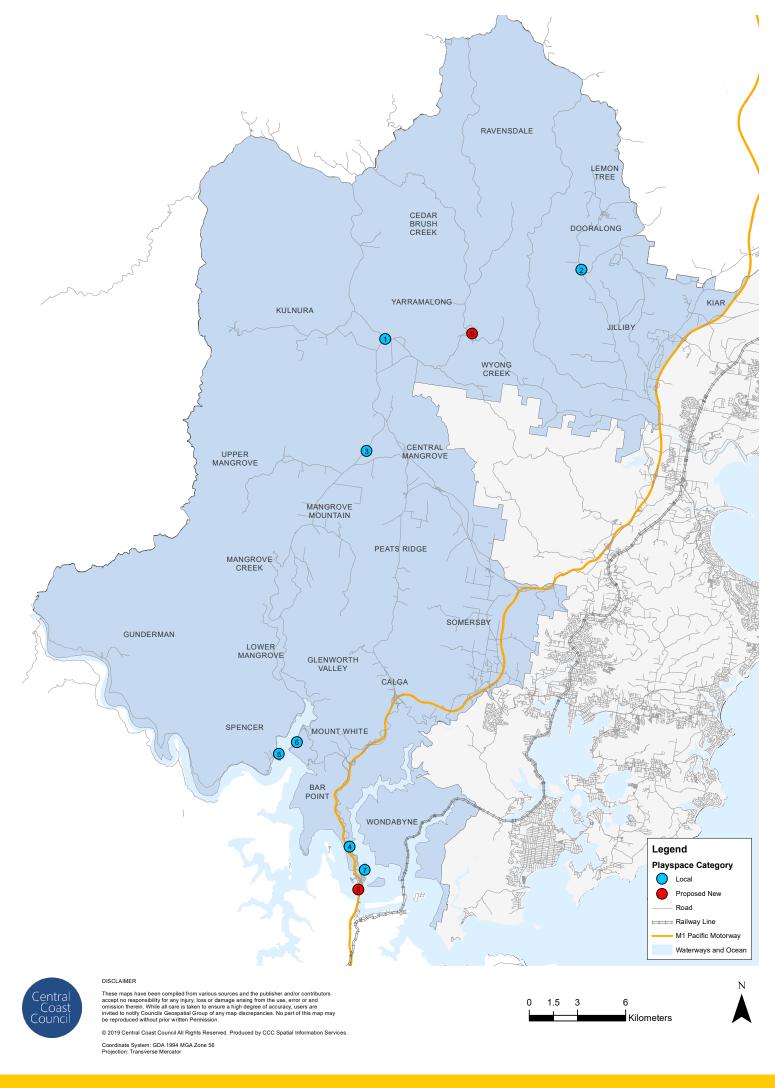

# 1. Mountains and Valleys District

| Item | Name                     | Suburb            | Category     |
|------|--------------------------|-------------------|--------------|
| 1    | Kulnura Pioneer Park     | Kulnura           | Local        |
| 2    | Dooralong Hall Reserve   | Dooralong         | Local        |
| 3    | Bloodtree Oval           | Mangrove Mountain | Local        |
| 4    | Cheero Point Playground  | Cheero Point      | Local        |
| 5    | Spencer Waterfront       | Spencer           | Local        |
| 6    | Wendoree Park Playground | Wendoree Park     | Local        |
| 7    | Mooney Mooney Playground | Mooney Mooney     | Local        |
| 8    | Deerubbun Mooney Mooney  | Mooney Mooney     | Proposed New |
| 9    | Jack Gear Reserve        | Yarramalong       | Proposed New |