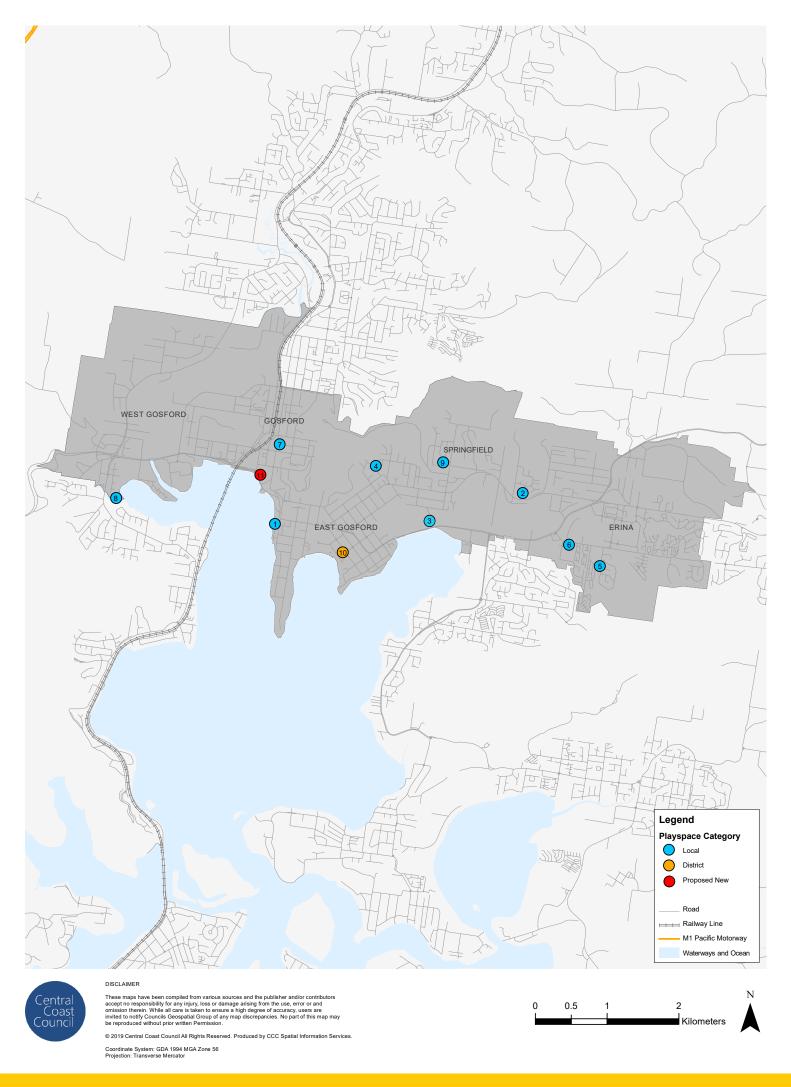

# 3. Gosford Central

| Item | Name                        | Suburb       | Category     |
|------|-----------------------------|--------------|--------------|
| 1    | Gosford Lions Park          | Gosford      | Local        |
| 2    | Mahogany Close Playground   | Springfield  | Local        |
| 3    | Hylton Moore Park           | East Gosford | Local        |
| 4    | Sullens Avenue Playground   | East Gosford | Local        |
| 5    | Bronzewing Drive Reserve    | Erina        | Local        |
| 6    | Erina Oval                  | Erina        | Local        |
| 7    | Kibble Park                 | Gosford      | Local        |
| 8    | Uratta Street Playground    | West Gosford | Local        |
| 9    | Bushlands Avenue Playground | Springfield  | Local        |
| 10   | Elizabeth Ross Park         | East Gosford | District     |
| 11   | Leagues Club Field          | Gosford      | Proposed New |