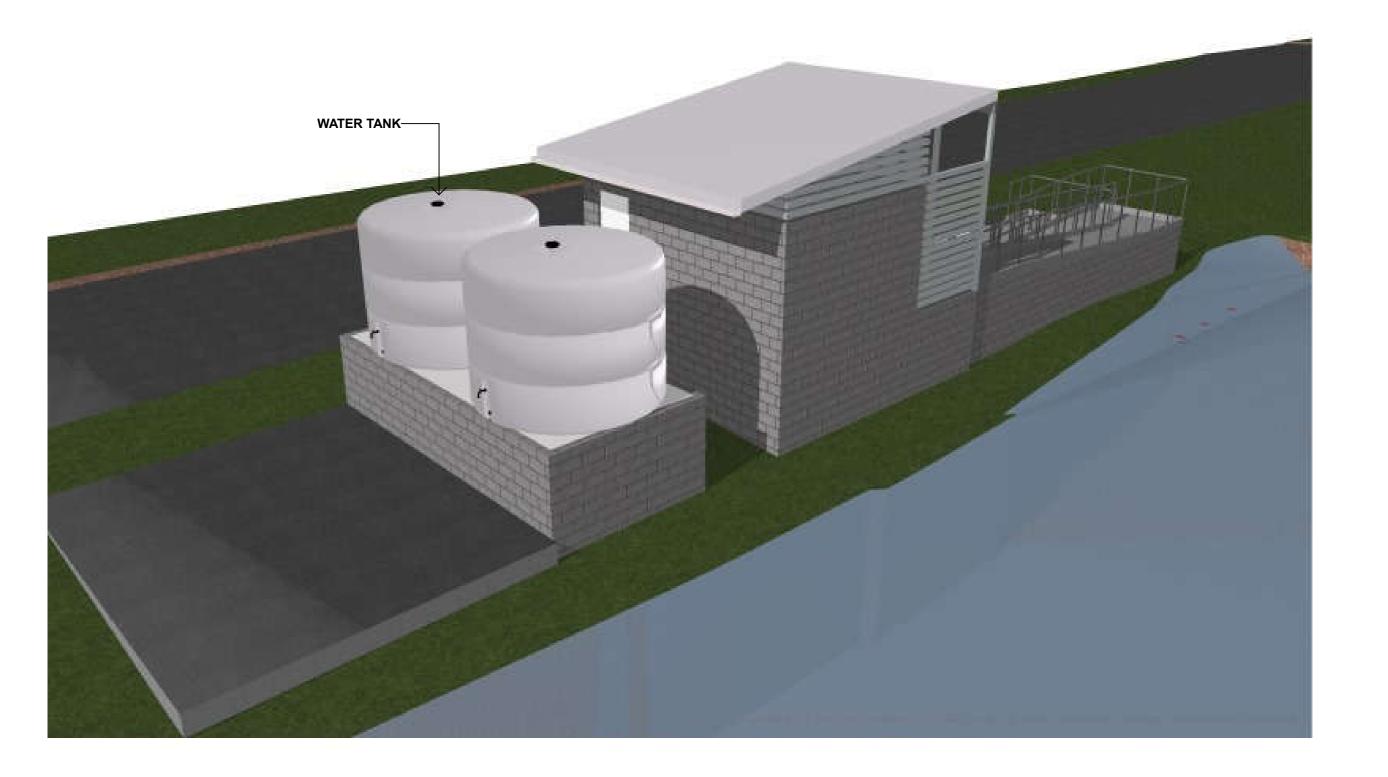

 DRAWING TITLE: 3D IMAGES IMAGE 4

PROJECT NAME:

Spencer Toilets

DRAWING NO.

Scale.

Α