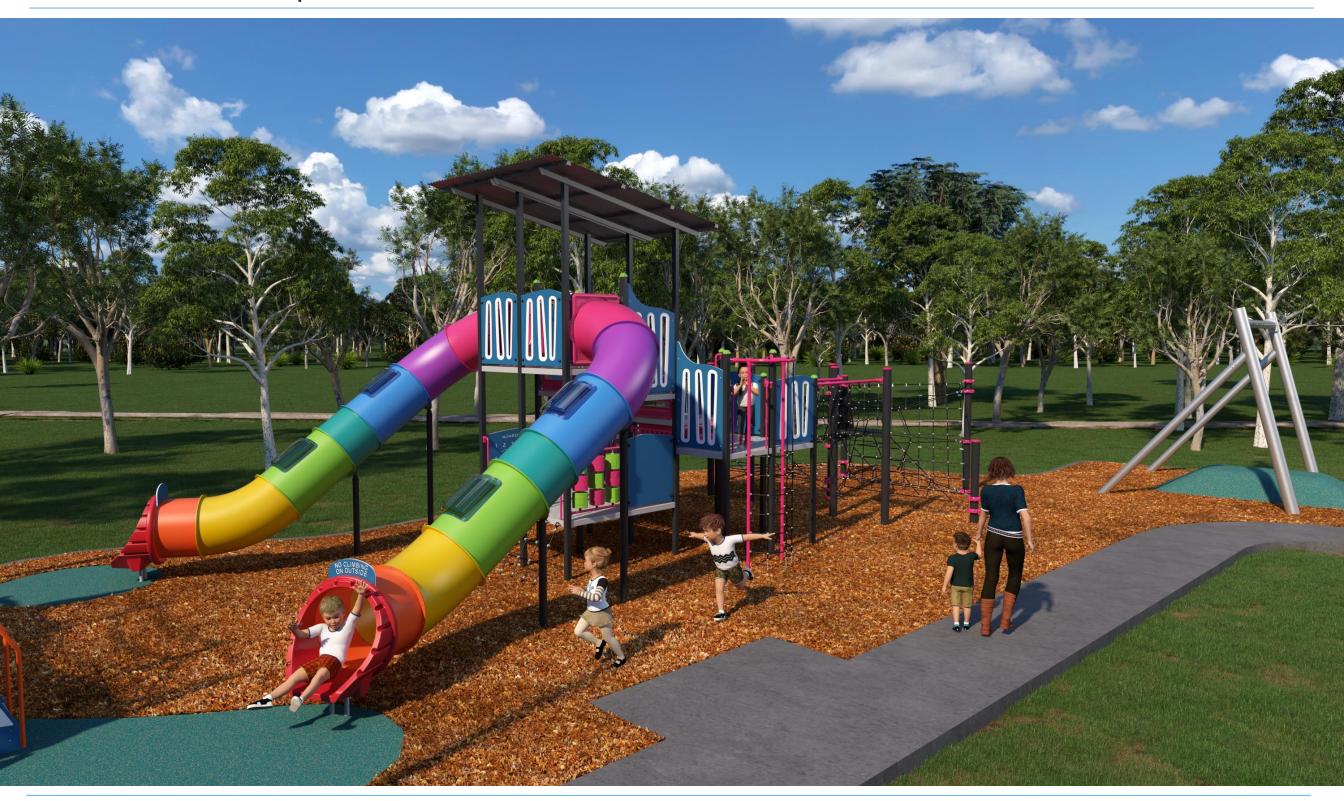

**Date** 20/03/2020

Drawing ref D62382-2C

### a\_space range / s

Premium Round, Playtime Square, Freestanding, Explorer Plus & Fit For Parks

#### Colour scheme\*

Metal: Tickle Pink, Rainforest Glow, Charcoal & Silver Pearl Rope: Black Plastic: Magenta, Purple, French Blue, Teal, Lime Green, Yellow, Orange & Red HDPE: Lime Green-Black-Lime Green & Orange-Black-Orange.
Under Surfacing: Mulch, Orchid, Eggshell & Black Speckle Rubber and Synthetic Grass

## **Specification**

Marine Grade

**Date** 20/03/2020

Drawing ref D62382-2C