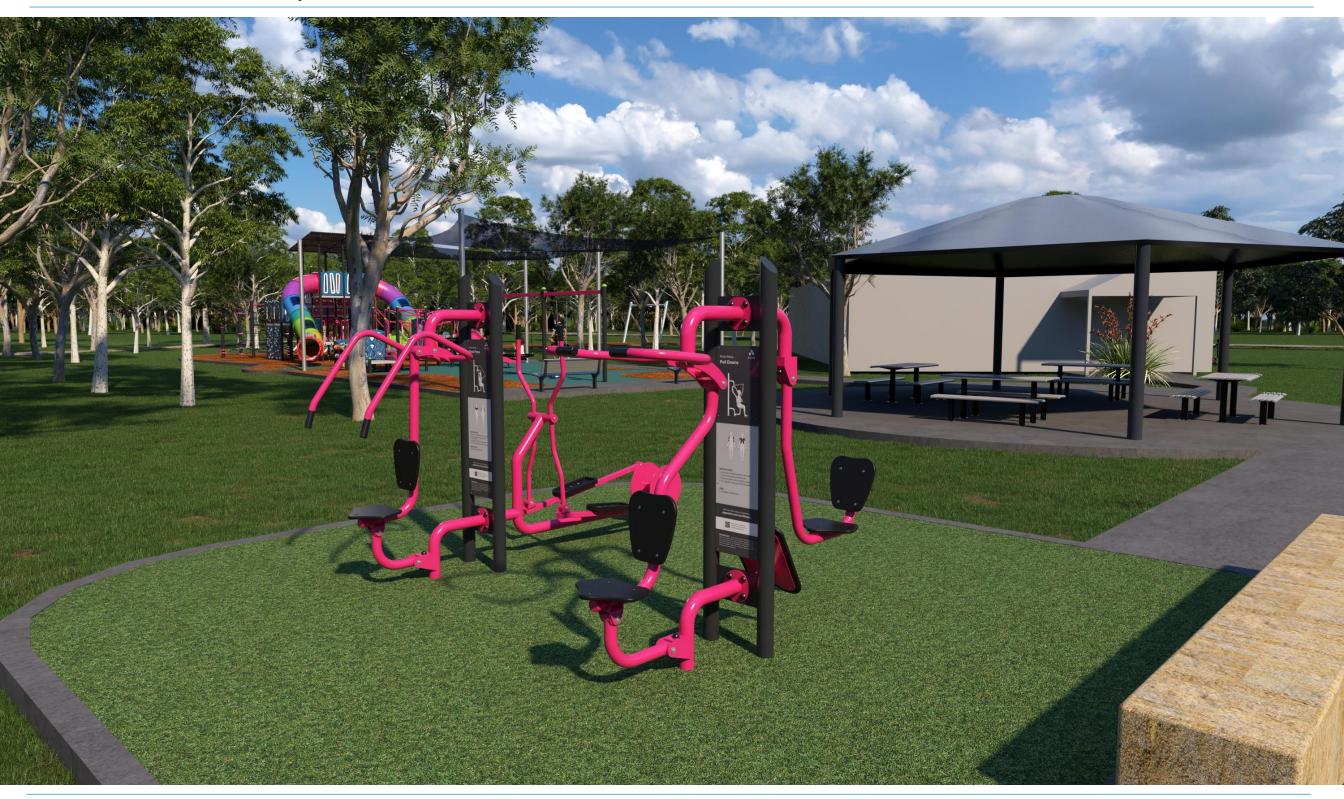

### a\_space range / s

Premium Round, Playtime Square, Freestanding, Explorer Plus & Fit For Parks

#### Colour scheme\*

Metal: Tickle Pink, Rainforest Glow, Charcoal & Silver Pearl Rope: Black Plastic: Magenta, Purple, French Blue, Teal, Lime Green, Yellow, Orange & Red HDPE: Lime Green-Black-Lime Green & Orange-Black-Orange.
Under Surfacing: Mulch, Orchid, Eggshell & Black Speckle Rubber and Synthetic Grass

### **Specification**

Marine Grade