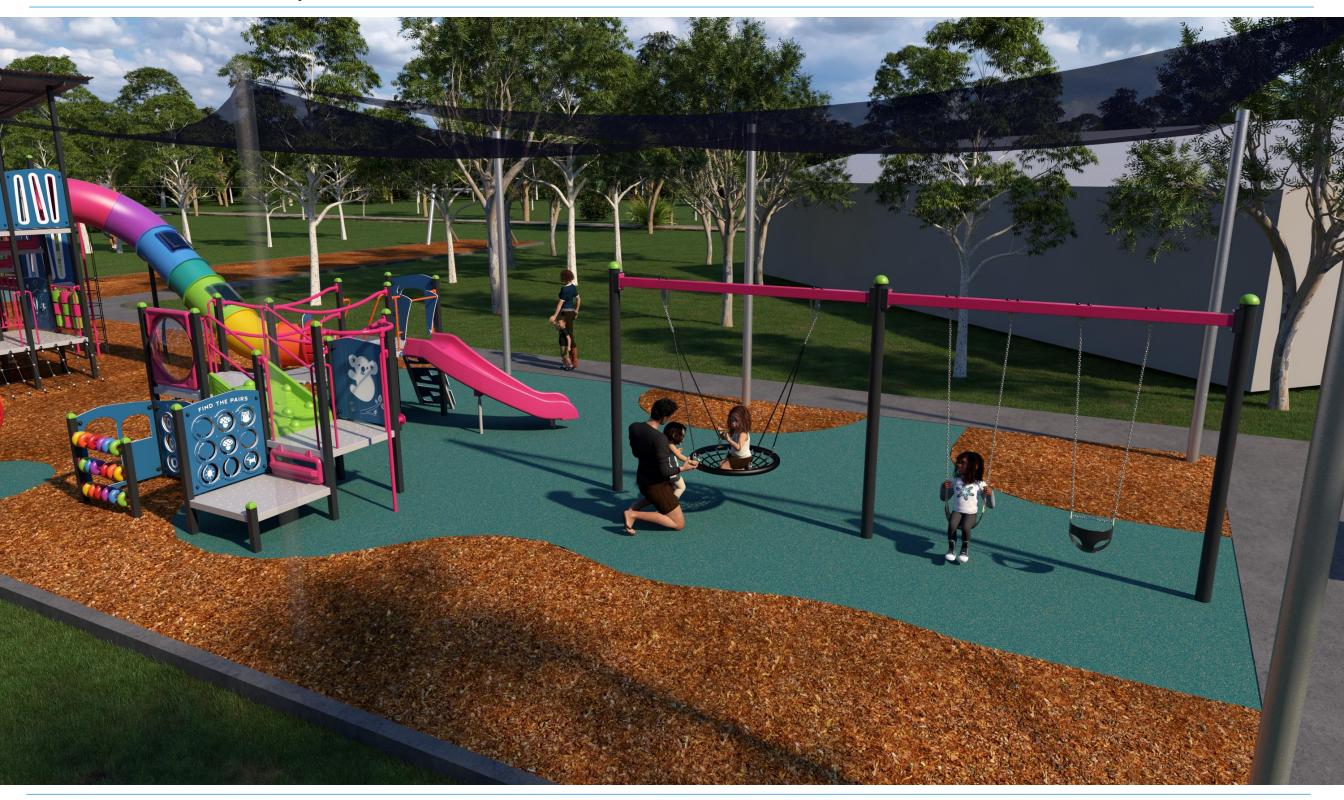

### a\_space range / s

Premium Round, Playtime Square, Freestanding, Explorer Plus & Fit For Parks

#### Colour scheme\*

Metal: Tickle Pink, Rainforest Glow, Charcoal & Silver Pearl Rope: Black Plastic: Magenta, Purple, French Blue, Teal, Lime Green, Yellow, Orange & Red HDPE: Lime Green-Black-Lime Green & Orange-Black-Orange. Under Surfacing: Mulch, Orchid, Eggshell & Black Speckle Rubber and Synthetic Grass

**Specification**Marine Grade

This drawing is subject to copyright and is confidential | \*Drawing and colours are indicative only and do not represent true scale

**Date** 20/03/2020

Drawing ref D62382-2C