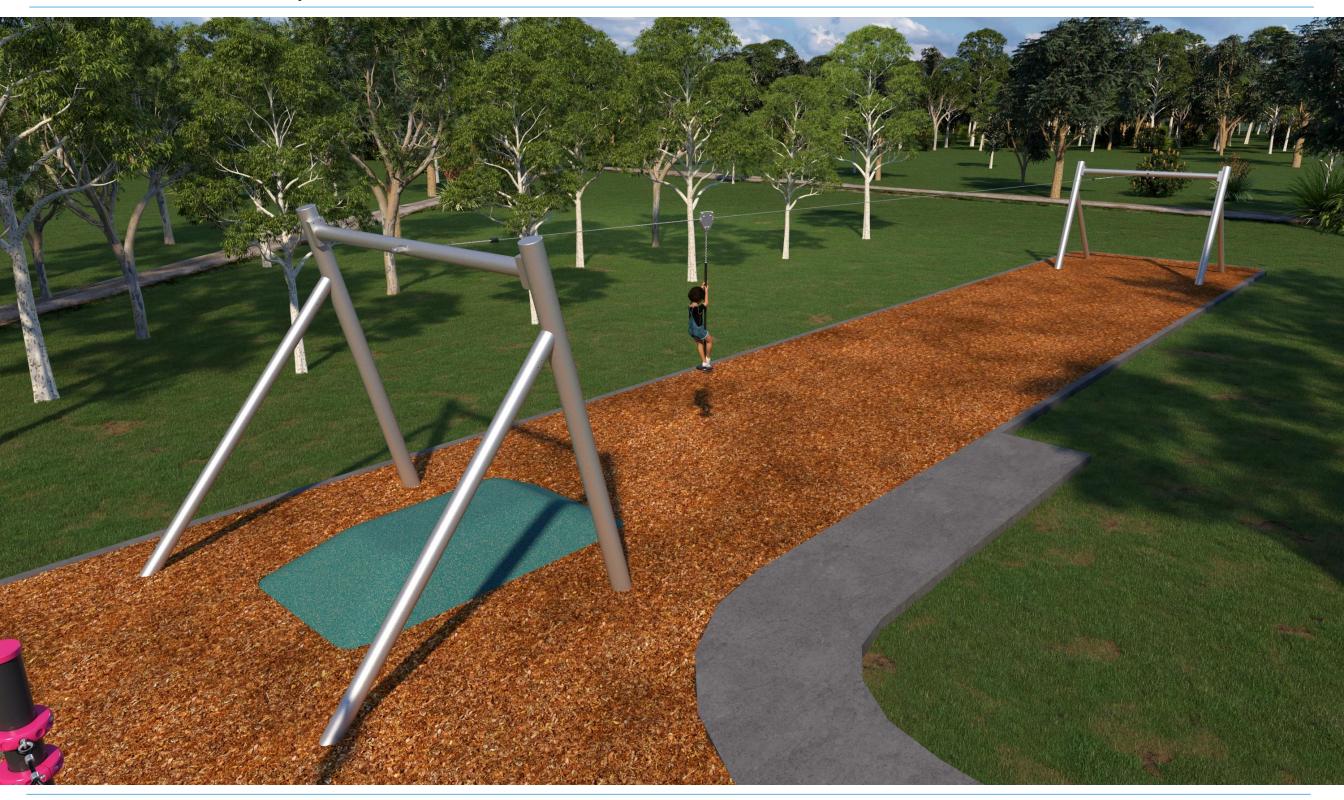

### a\_space range / s

Premium Round, Playtime Square, Freestanding, Explorer Plus & Fit For Parks

#### Colour scheme\*

Metal: Tickle Pink, Rainforest Glow, Charcoal & Silver Pearl Rope: Black Plastic: Magenta, Purple, French Blue, Teal, Lime Green, Yellow, Orange & Red HDPE: Lime Green-Black-Lime Green & Orange-Black-Orange. Under Surfacing: Mulch, Orchid, Eggshell & Black Speckle Rubber and Synthetic Grass

**Specification** 

Marine Grade

**Date** 20/03/2020

Drawing ref D62382-2C