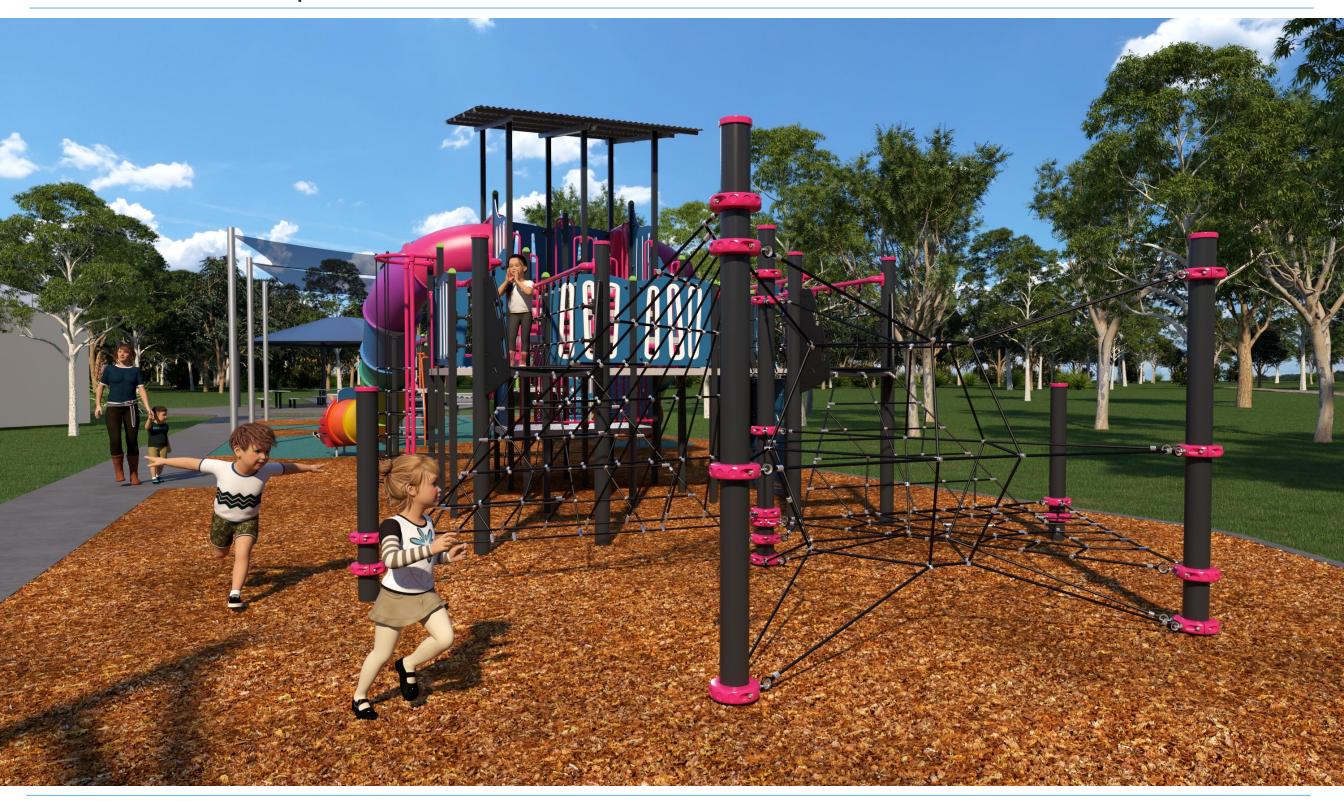

#### a\_space range / s

Premium Round, Playtime Square, Freestanding, Explorer Plus & Fit For Parks

#### Colour scheme\*

Metal: Tickle Pink, Rainforest Glow, Charcoal & Silver Pearl Rope: Black Plastic: Magenta, Purple, French Blue, Teal, Lime Green, Yellow, Orange & Red HDPE: Lime Green-Black-Lime Green & Orange-Black-Orange. Under Surfacing: Mulch, Orchid, Eggshell & Black Speckle Rubber and Synthetic Grass

**Specification**Marine Grade

**Date** 20/03/2020

Drawing ref D62382-2C