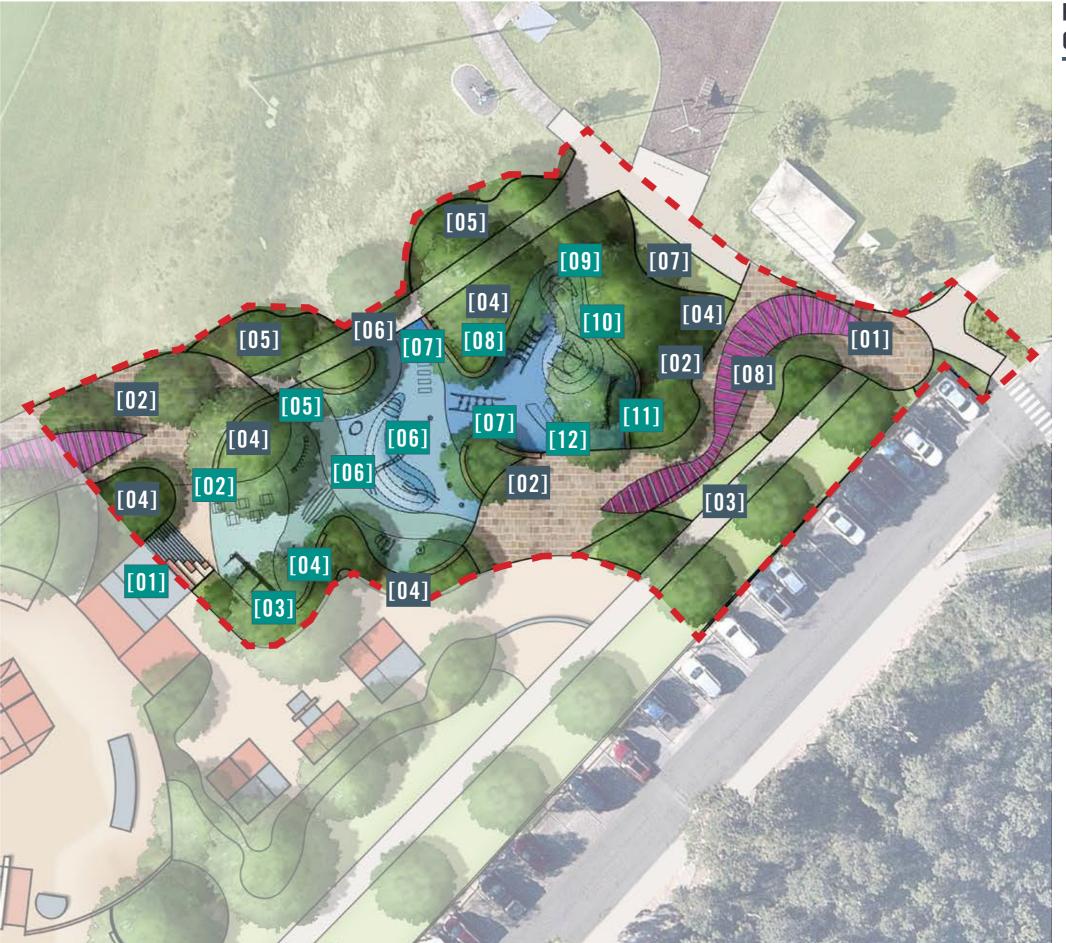

## PARKOUR / NINJA WARRIOR CONCEPT - OPTION [02]

## PARKOUR / NINKA WARRIOR INFRASTRUCTURE:

- 1. Ninja course stepped seating spectator area and steps up to skatepark
- 2. Quintruple Steps
- 3. Ledge Hanger
- 4. Rope Climb
- 5. Peg Bridge
- Tubular stainless steel sculptures as climbing frames for all ages and free form parkour obstacles on softall mounds
- 7. Swaying Steps
- 8. Floating Boards
- 9. U-Turn Ramp
- 10. Vaulting Walls
- 11. Traverse climbing and net wall
- 12. Spider Walk

## LANDSCAPE INFRASTRUCTURE

- 1. Entry node with feature pavement treatment
- 2. Hangout groves with various combinations of tables, seating, BBQs, shelters, hammocks, swings
- 3. Proposed pathway to alignment of existing trees
- 4. Proposed areas of garden beds with featured plantings and seating walls under groves of trees
- 5. Proposed raised & mounded garden bed with trees & grasses and groundcovers
- 6. Existing pathway alignment to be upgraded
- 7. Existing fitness station and exercise equipment retained
- 8. Colourful arbor structure over