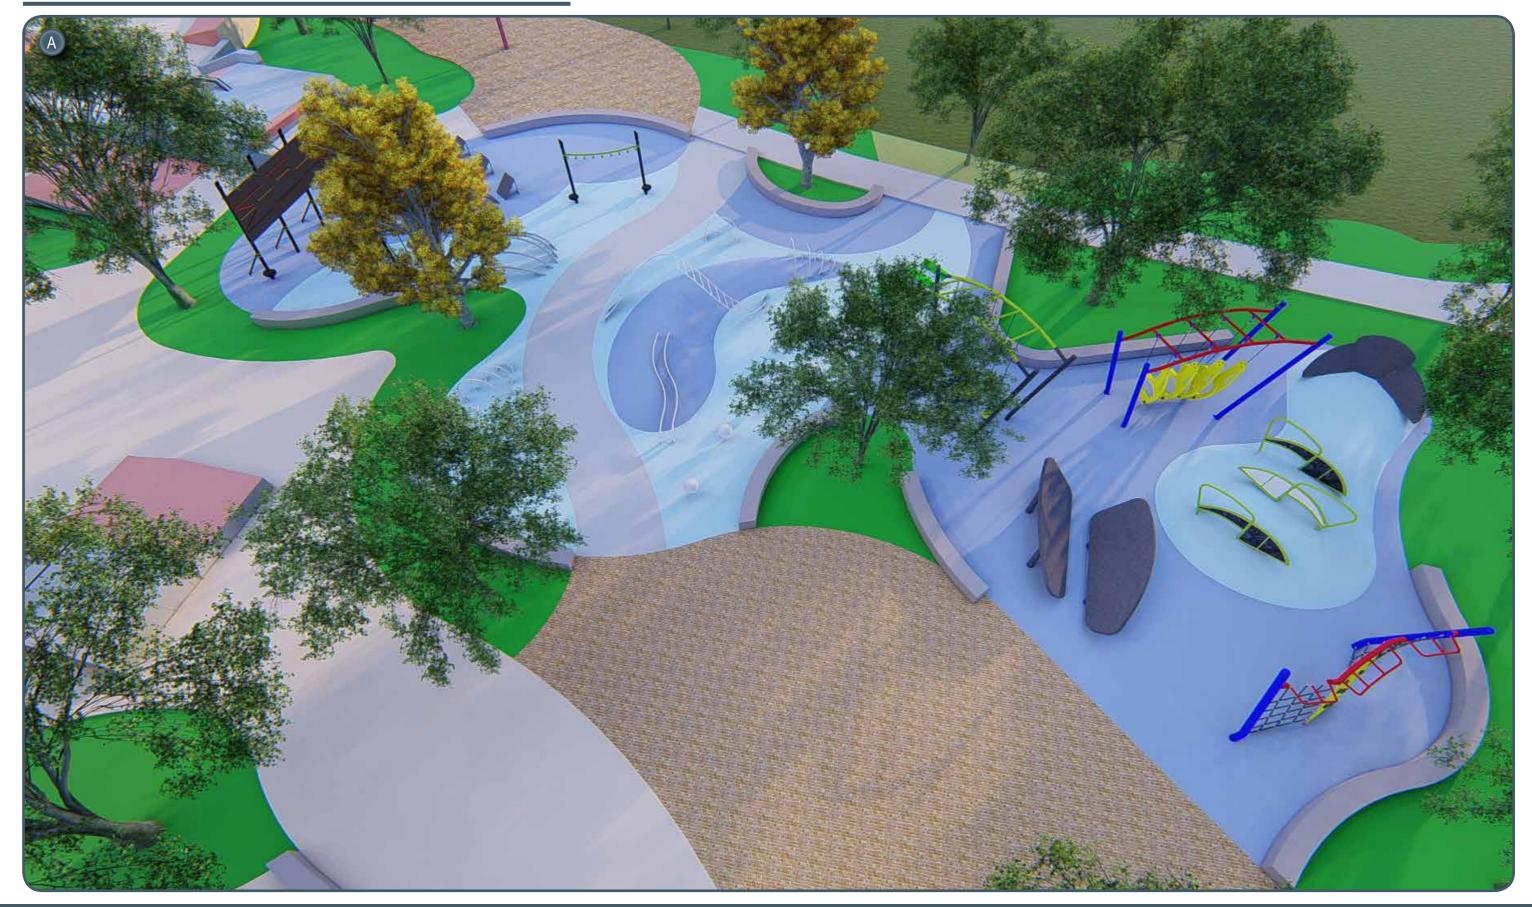

m parkour obstacles on softall mounds
- 7. Swaying Steps
- 8. Floating Boards
- 9. U-Turn Ramp
- 10. Vaulting Walls
- 11. Traverse climbing and net wall
- 12. Spider Walk

## LANDSCAPE INFRASTRUCTURE



- 1. Entry node with feature pavement treatment
- 2. Hangout groves with various combinations of tables, seating, BBQs, shelters, hammocks, swings
- 3. Proposed pathway to alignment of existing trees
- 4. Proposed areas of garden beds with featured plantings and seating walls under groves of trees
- 5. Proposed raised & mounded garden bed with trees & grasses and groundcovers
- 6. Existing pathway alignment to be upgraded
- 7. Existing fitness station and exercise equipment retained
- 8. Colourful arbor structure over

CONCEPT OPTION [02]:

OVERALL PARKOUR / NINJA WARRIOR 3D PERSPECTIVES: