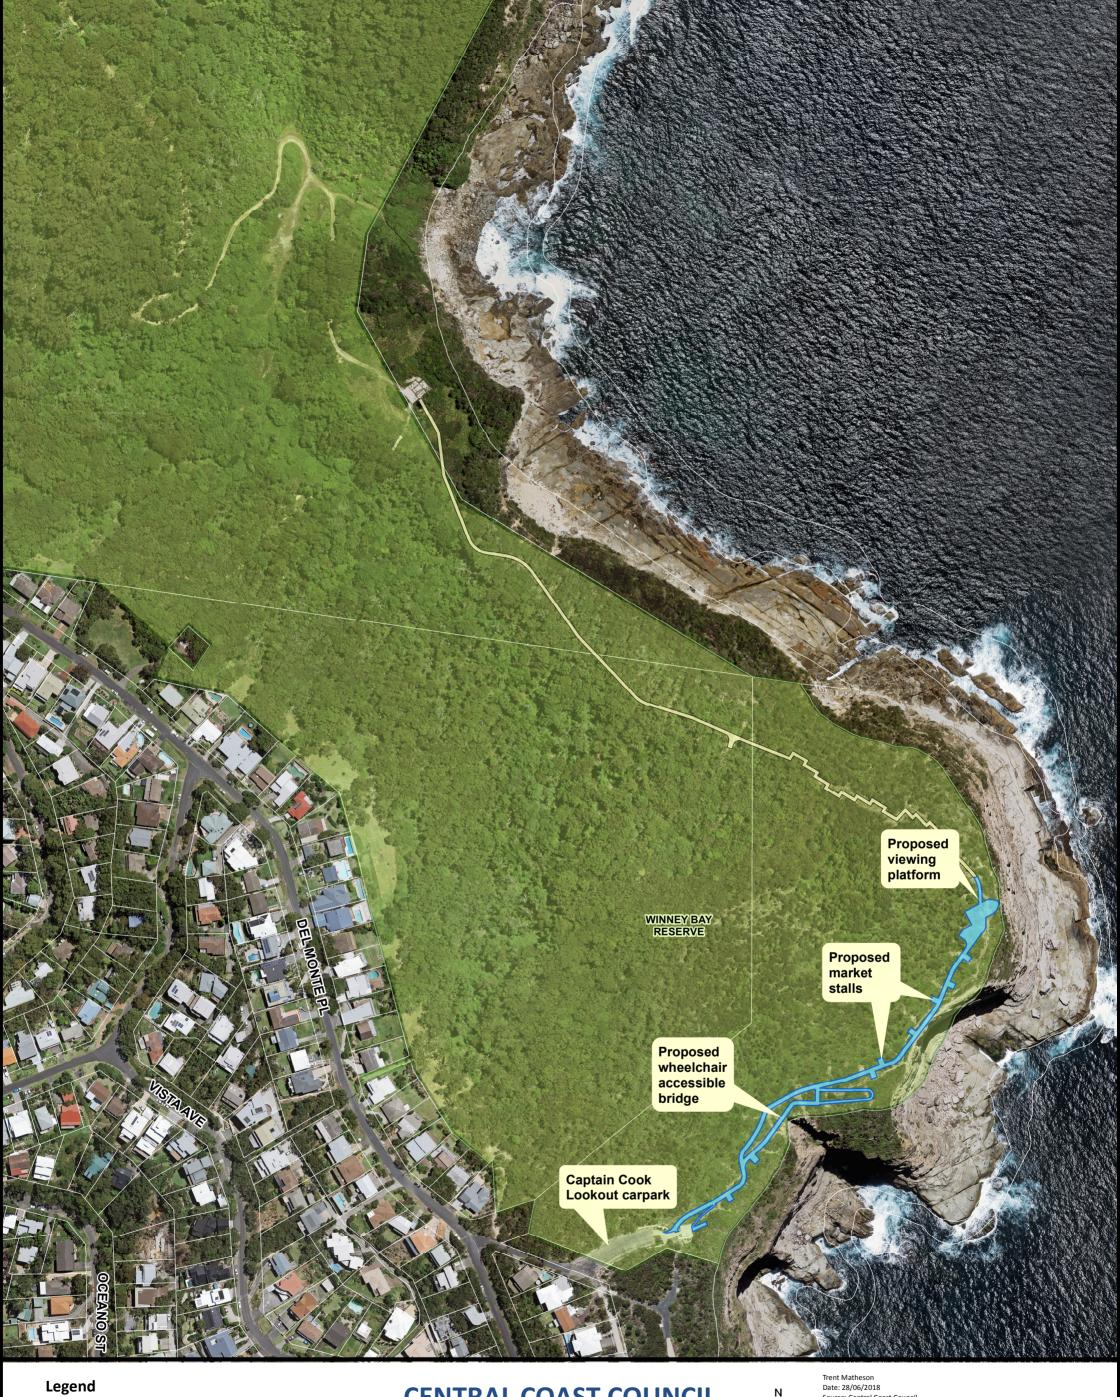

Council Reserves

**Proposed Walkway** 

Stage 1

Stage 2

## **CENTRAL COAST COUNCIL PROPOSED WALKWAY WINNEY BAY**

25 50 75 100 Metres

Source: Central Coast Council

Source: Central Coast Council
Projection: GDA\_1994\_Transverse\_Mercator; GCS\_GDA\_1994
Created using ArcGis 10.3.1 using ArcMap
Pathway: \nike\gis\MapRequests-Internal\LarryMelican\
RITM0030309\_WinneyBayWalkway\CoastalWalkwayWinneyBay\_20180628.mxd